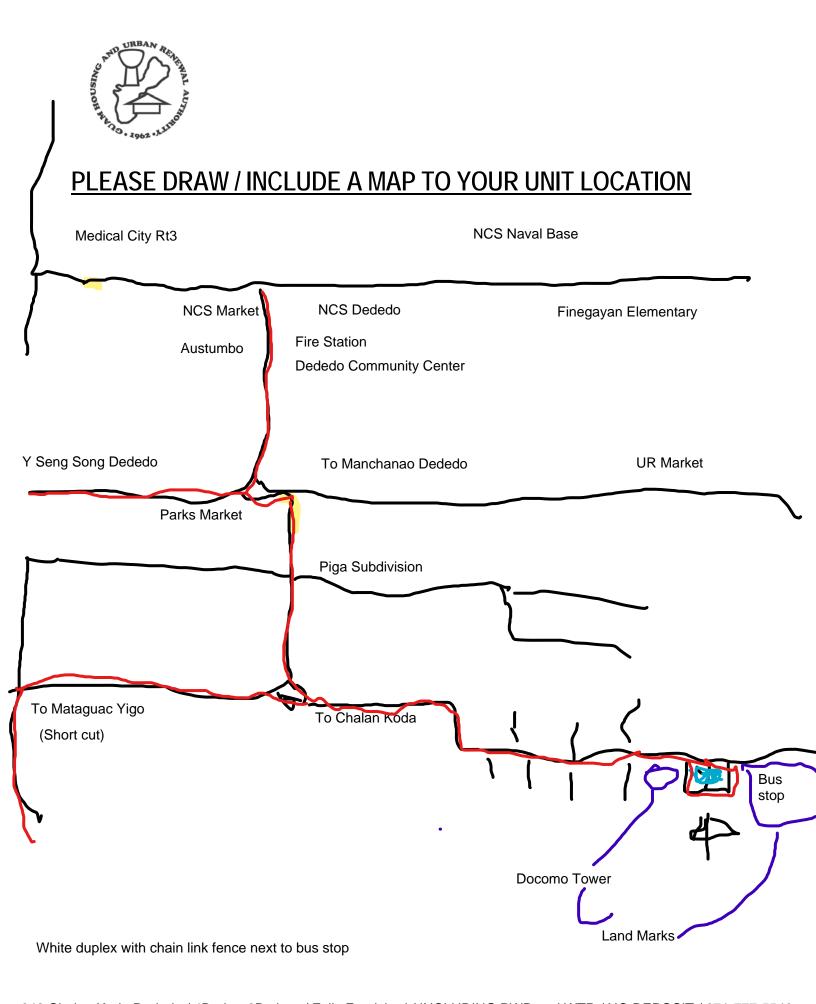

## **UNIT FOR RENT**

| NAME:                                                           |                                    | DATE:                            |
|-----------------------------------------------------------------|------------------------------------|----------------------------------|
| TEL. NO.(S) HOME:                                               | CELL:                              | WORK:                            |
| UNIT LOCATION:                                                  |                                    |                                  |
| RENT PER MONTH: \$                                              | No. of Bdrm(s                      | s): No. of Bthrm:                |
| If you own one or more dwelling                                 | g units, bedroom size, please indi | cate the number of vacant units: |
| UNFURNISHED FULLY FURNISHED (Range, Refrigerator, Water Heater) |                                    |                                  |
| WITHOUT UTILITIES WITH UTILITIES (Electricity, Water, Sewer)    |                                    |                                  |
| TYPE OF UNIT                                                    |                                    |                                  |
| SINGLE HOUSE                                                    | DUPLEX                             | MOBILE HOME                      |
| APARTMENT                                                       | HIGH RISE APARTMENT                | OTHER                            |
| Is the unit ADA (Americans with                                 | h Disabilities Act) Accessible?    | YES NO                           |
| UNIT AVAILABLE ON:                                              |                                    | SEE MAP ON BACK                  |