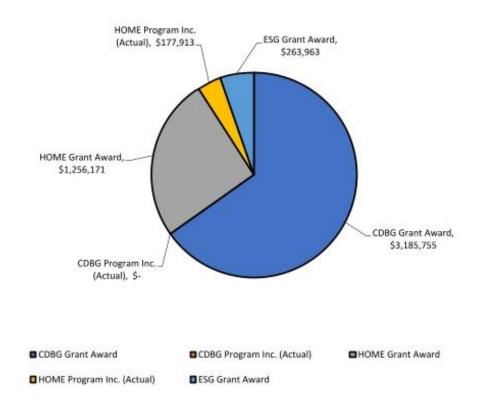

## CR-15 - Resources and Investments 91.520(a)

| Source of Funds | Source           | Resources Made | Amount Expended     |
|-----------------|------------------|----------------|---------------------|
|                 |                  | Available      | During Program Year |
| CDBG            | public - federal | 3,708,368      | 6,521,697           |
| HOME            | public - federal | 1,256,171      | 639,622             |
| ESG             | public - federal | 263,963        | 363,255             |
| HTF             | public - federal | 157,107        |                     |

### Narrative

For the reporting period Guam reports the Community Development Block Grant (CDBG) program resources made available \$3,185,755.00 with expenditures of \$6,512,696.65; for HOME Program resources made available \$1,256,171.00 with expenditures \$639,621.91. (For details of HOME Program Income received and expenditures for this reporting period please see section CR-50 HOME) For the Emergency Solutions Grant Resources Made Available \$263,963.00 with expenditures of \$363,255.04. The difference of available funds and expenditures for the programs is the draw from funds for previous year resources. The Housing Trust Fund program reported available resources of \$157,106.91 with \$0 expenditures; the zero expenditure during this reporting period can be accounted for in the next program year cycle. This PY year was continued to plan for the execution of the HTF leveraged rental units. As of the reporting period Guam was able to execute MOAs with WestCare Asia-Pacific who will administer the determined AARU properties for special low-income populations, following the completed rehabilitation of the indicated sites.