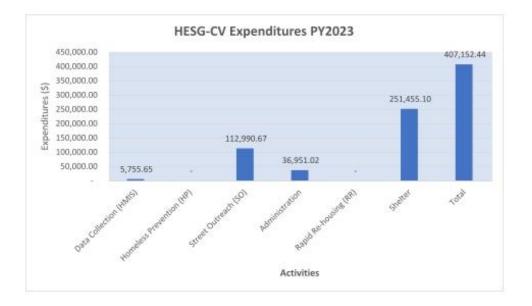

UD CPD Funds Authorized PY23**



| HUD CPD Funds Authorized PY23 |              |  |
|-------------------------------|--------------|--|
| CDBG Grant Award              | 3,185,755.00 |  |
| CDBG Program Inc. (Actual)    | <i></i>      |  |
| HOME Grant Award              | 1,256,171.00 |  |
| HOME Program Inc. (Actual)    | 177,912.87   |  |
| ESG Grant Award               | 263,963.00   |  |
|                               |              |  |

Program Year 2023 (Oct 1, 2023- Sept 30, 2024)



CDBG Expenditures PY23

#### **GHURA CAPER Attachments**



161,217.94

Program Year 2023 (Oct 1, 2023- Sept 30, 2024)

Administration (d)

Admin



### **Emergency Solutions Grant Expenditures PY23**



22,875.07



Program Year 2023 (Oct 1, 2023- Sept 30, 2024)

#### **GHURA CAPER Attachments**





Program Year 2023 (Oct 1, 2023- Sept 30, 2024)



### **HESG-CV** (by Activity Category)

| HESG-CV EXPENDITURES PY23 | a construction of |        |
|---------------------------|-------------------|--------|
| Data Collection (HMIS)    | 5,755.65          | 1.41%  |
| Homeless Prevention (HP)  | -                 | 0.00%  |
| Street Outreach (SO)      | 112,990.67        | 27.75% |
| Administration            | 36,951.02         | 9.08%  |
| Rapid Re-housing (RR)     |                   | 0.00%  |
| Shelter                   | 251,455.10        | 61.76% |
| Total                     | 407,152.44        |        |

Program Year 2023 (Oct 1, 2023- Sept 30, 2024)

# **UPLOADED FILE ESG CAPER PY23 SAGE**

12/27/24, 10:57 AM

BHMIS REPORTING REPOSITORY Report: CAPER

Period: 10/1/2023 - 9/3