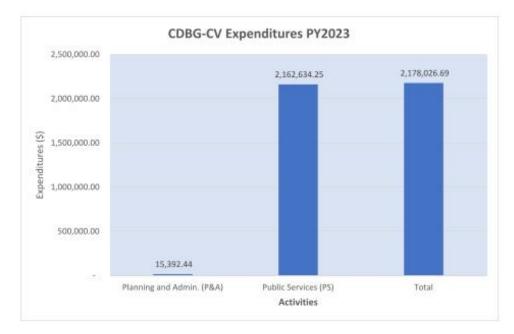

CPD Funds Authorized PY23**



| HUD CPD Funds Authorized PY23 |              |  |
|-------------------------------|--------------|--|
| CDBG Grant Award              | 3,185,755.00 |  |
| CDBG Program Inc. (Actual)    | <i></i>      |  |
| HOME Grant Award              | 1,256,171.00 |  |
| HOME Program Inc. (Actual)    | 177,912.87   |  |
| ESG Grant Award               | 263,963.00   |  |
|                               |              |  |

Program Year 2023 (Oct 1, 2023- Sept 30, 2024)



CDBG Expenditures PY23

#### **GHURA CAPER Attachments**



161,217.94

Program Year 2023 (Oct 1, 2023- Sept 30, 2024)

Administration (d)

Admin



### **Emergency Solutions Grant Expenditures PY23**



22,875.07



Program Year 2023 (Oct 1, 2023- Sept 30, 2024)

#### **GHURA CAPER Attachments**





Program Year 2023 (Oct 1, 2023- Sept 30, 2024)



### **HESG-CV** (by Activity Category)

| HESG-CV EXPENDITURES PY23 | a construction of |        |
|---------------------------|-------------------|--------|
| Data Collection (HMIS)    | 5,755.65          | 1.41%  |
| Homeless Prevention (HP)  | -                 | 0.00%  |
| Street Outreach (SO)      | 112,990.67        | 27.75% |
| Administration            | 36,951.02         | 9.08%  |
| Rapid Re-housing (RR)     |                   | 0.00%  |
| Shelter                   | 251,455.10        | 61.76% |
| Total                     | 407,152.44        |        |

Program Year 2023 (Oct 1, 2023- Sept 30, 2024)

# **UPLOADED FILE ESG CAPER PY23 SAGE**

12/27/24, 10:57 AM

BHMIS REPORTING REPOSITORY Report: CAPER

Period: 10/1/2023 - 9/30/