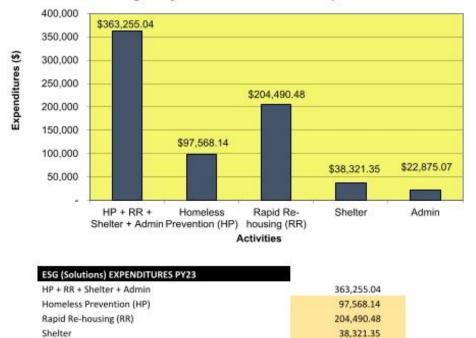

## CR-15 - Resources and Investments 91.520(a)

| Source of Funds | Source           | Resources Made | Amount Expended     |
|-----------------|------------------|----------------|---------------------|
|                 |                  | Available      | During Program Year |
| CDBG            | public - federal | 3,708,368      | 6,521,697           |
| HOME            | public - federal | 1,256,171      | 639,622             |
| ESG             | public - federal | 263,963        | 363,255             |
| HTF             | public - federal | 157,107        |                     |

### Narrative

For the reporting period Guam reports the Community Development Block Grant (CDBG) program resources made available \$3,185,755.00 with expenditures of \$6,512,696.65; for HOME Program resources made available \$1,256,171.00 with expenditures \$639,621.91. (For details of HOME Program Income received and expenditures for this reporting period please see section CR-50 HOME) For the Emergency Solutions Grant Resources Made Available \$263,963.00 with expenditures of \$363,255.04. The difference of available funds and expenditures for the programs is the draw from funds for previous year resources. The Housing Trust Fund program reported available resources of \$157,106.91 with \$0 expenditures; the zero expenditure during this reporting period can be accounted for in the next program year cycle. This PY year was continued to plan for the execution of the HTF leveraged rental units. As of the reporting period Guam was able to execute MOAs with WestCare Asia-Pacific who will administer the determined AARU properties for special low-income populations, following the completed rehabilitation of the indicated sites.