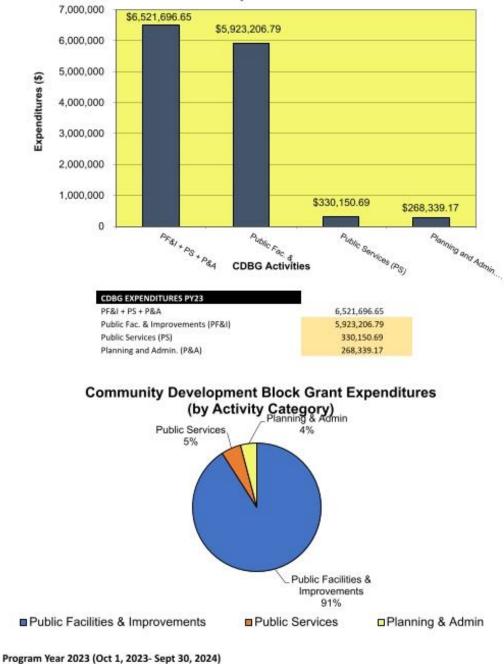

## CR-15 - Resources and Investments 91.520(a)

| Source of Funds | Source           | Resources Made | Amount Expended     |
|-----------------|------------------|----------------|---------------------|
|                 |                  | Available      | During Program Year |
| CDBG            | public - federal | 3,708,368      | 6,521,697           |
| HOME            | public - federal | 1,256,171      | 639,622             |
| ESG             | public - federal | 263,963        | 363,255             |
| HTF             | public - federal | 157,107        |                     |

### Narrative

For the reporting period Guam reports the Community Development Block Grant (CDBG) program resources made available \$3,185,755.00 with expenditures of \$6,512,696.65; for HOME Program resources made available \$1,256,171.00 with expenditures \$639,621.91. (For details of HOME Program Income received and expenditures for this reporting period please see section CR-50 HOME) For the Emergency Solutions Grant Resources Made Available \$263,963.00 with expenditures of \$363,255.04. The difference of available funds and expenditures for the programs is the draw from funds for previous year resources. The Housing Trust Fund program reported available resources of \$157,106.91 with \$0 expenditures; the zero expenditure during this reporting period can be accounted for in the next program year cycle. This PY year was continued to plan for the execution of the HTF leveraged rental units. As of the reporting period Guam was able to execute MOAs with WestCare Asia-Pacific who will administer the determined AARU properties for special low-income populations, following the completed rehabilitation of the indicated sites.