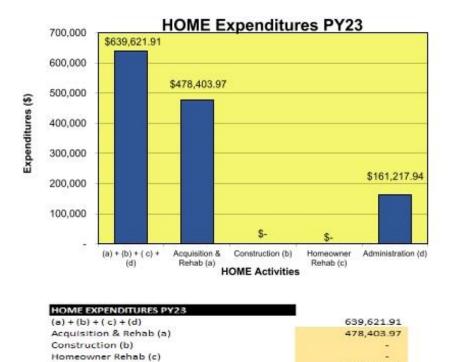

## CR-15 - Resources and Investments 91.520(a)

| Source of Funds | Source           | Resources Made | Amount Expended     |
|-----------------|------------------|----------------|---------------------|
|                 |                  | Available      | During Program Year |
| CDBG            | public - federal | 3,708,368      | 6,521,697           |
| HOME            | public - federal | 1,256,171      | 639,622             |
| ESG             | public - federal | 263,963        | 363,255             |
| HTF             | public - federal | 157,107        |                     |

### Narrative

For the reporting period Guam reports the Community Development Block Grant (CDBG) program resources made available \$3,185,755.00 with expenditures of \$6,512,696.65; for HOME Program resources made available \$1,256,171.00 with expenditures \$639,621.91. (For details of HOME Program Income received and expenditures for this reporting period please see section CR-50 HOME) For the Emergency Solutions Grant Resources Made Available \$263,963.00 with expenditures of \$363,255.04. The difference of available funds and expenditures for the programs is the draw from funds for previous year resources. The Housing Trust Fund program reported available resources of \$157,106.91 with \$0 expenditures; the zero expenditure during this reporting period can be accounted for in the next program year cycle. This PY year was continued to plan for the execution of the HTF leveraged rental units. As of the reporting period Guam was able to execute MOAs with WestCare Asia-Pacific who will administer the determined AARU properties for special low-income populations, following the completed rehabilitation of the indicated sites.

## Refer to IDIS reports to describe the amount and use of program income for projects, including the number of projects and owner and tenant characteristics

For this CAPER reporting period \$0 program income was drawn (during the period 10.01.2023 to 09.30.2024). Total PI report at the start of the PY was \$1,759,268.59 with funds received during this period reported at \$177,912.87.