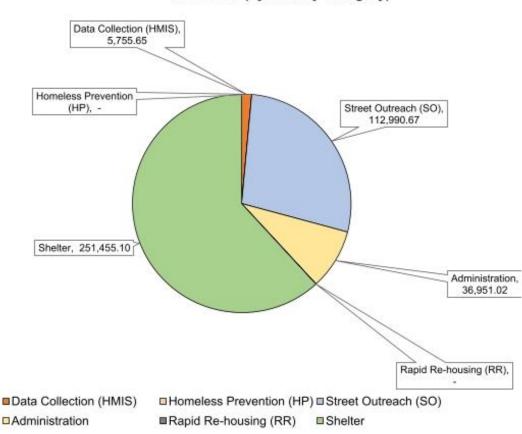

thorized PY23 |              |  |
|-------------------------------|--------------|--|
| CDBG Grant Award              | 3,185,755.00 |  |
| CDBG Program Inc. (Actual)    | <i></i>      |  |
| HOME Grant Award              | 1,256,171.00 |  |
| HOME Program Inc. (Actual)    | 177,912.87   |  |
| ESG Grant Award               | 263,963.00   |  |
|                               |              |  |

Program Year 2023 (Oct 1, 2023- Sept 30, 2024)



CDBG Expenditures PY23

#### **GHURA CAPER Attachments**



161,217.94

Program Year 2023 (Oct 1, 2023- Sept 30, 2024)

Administration (d)

Admin



### **Emergency Solutions Grant Expenditures PY23**



22,875.07



Program Year 2023 (Oct 1, 2023- Sept 30, 2024)

#### **GHURA CAPER Attachments**





Program Year 2023 (Oct 1, 2023- Sept 30, 2024)



### **HESG-CV** (by Activity Category)

| HESG-CV EXPENDITURES PY23 | a construction of |        |
|---------------------------|-------------------|--------|
| Data Collection (HMIS)    | 5,755.65          | 1.41%  |
| Homeless Prevention (HP)  | -                 | 0.00%  |
| Street Outreach (SO)      | 112,990.67        | 27.75% |
| Administration            | 36,951.02         | 9.08%  |
| Rapid Re-housing (RR)     |                   | 0.00%  |
| Shelter                   | 251,455.10        | 61.76% |
| Total                     | 407,152.44        |        |

Program Year 2023 (Oct 1, 2023- Sept 30, 2024)

# **UPLOADED FILE ESG CAPER PY23 SAGE**

12/27/24, 10:57 AM

BHMIS REPORTING REPOSITORY Report: CAPER

Period: 10/1/2023 - 9/30/2024

Sage: Reports: Submission Overview: ESG: CAP