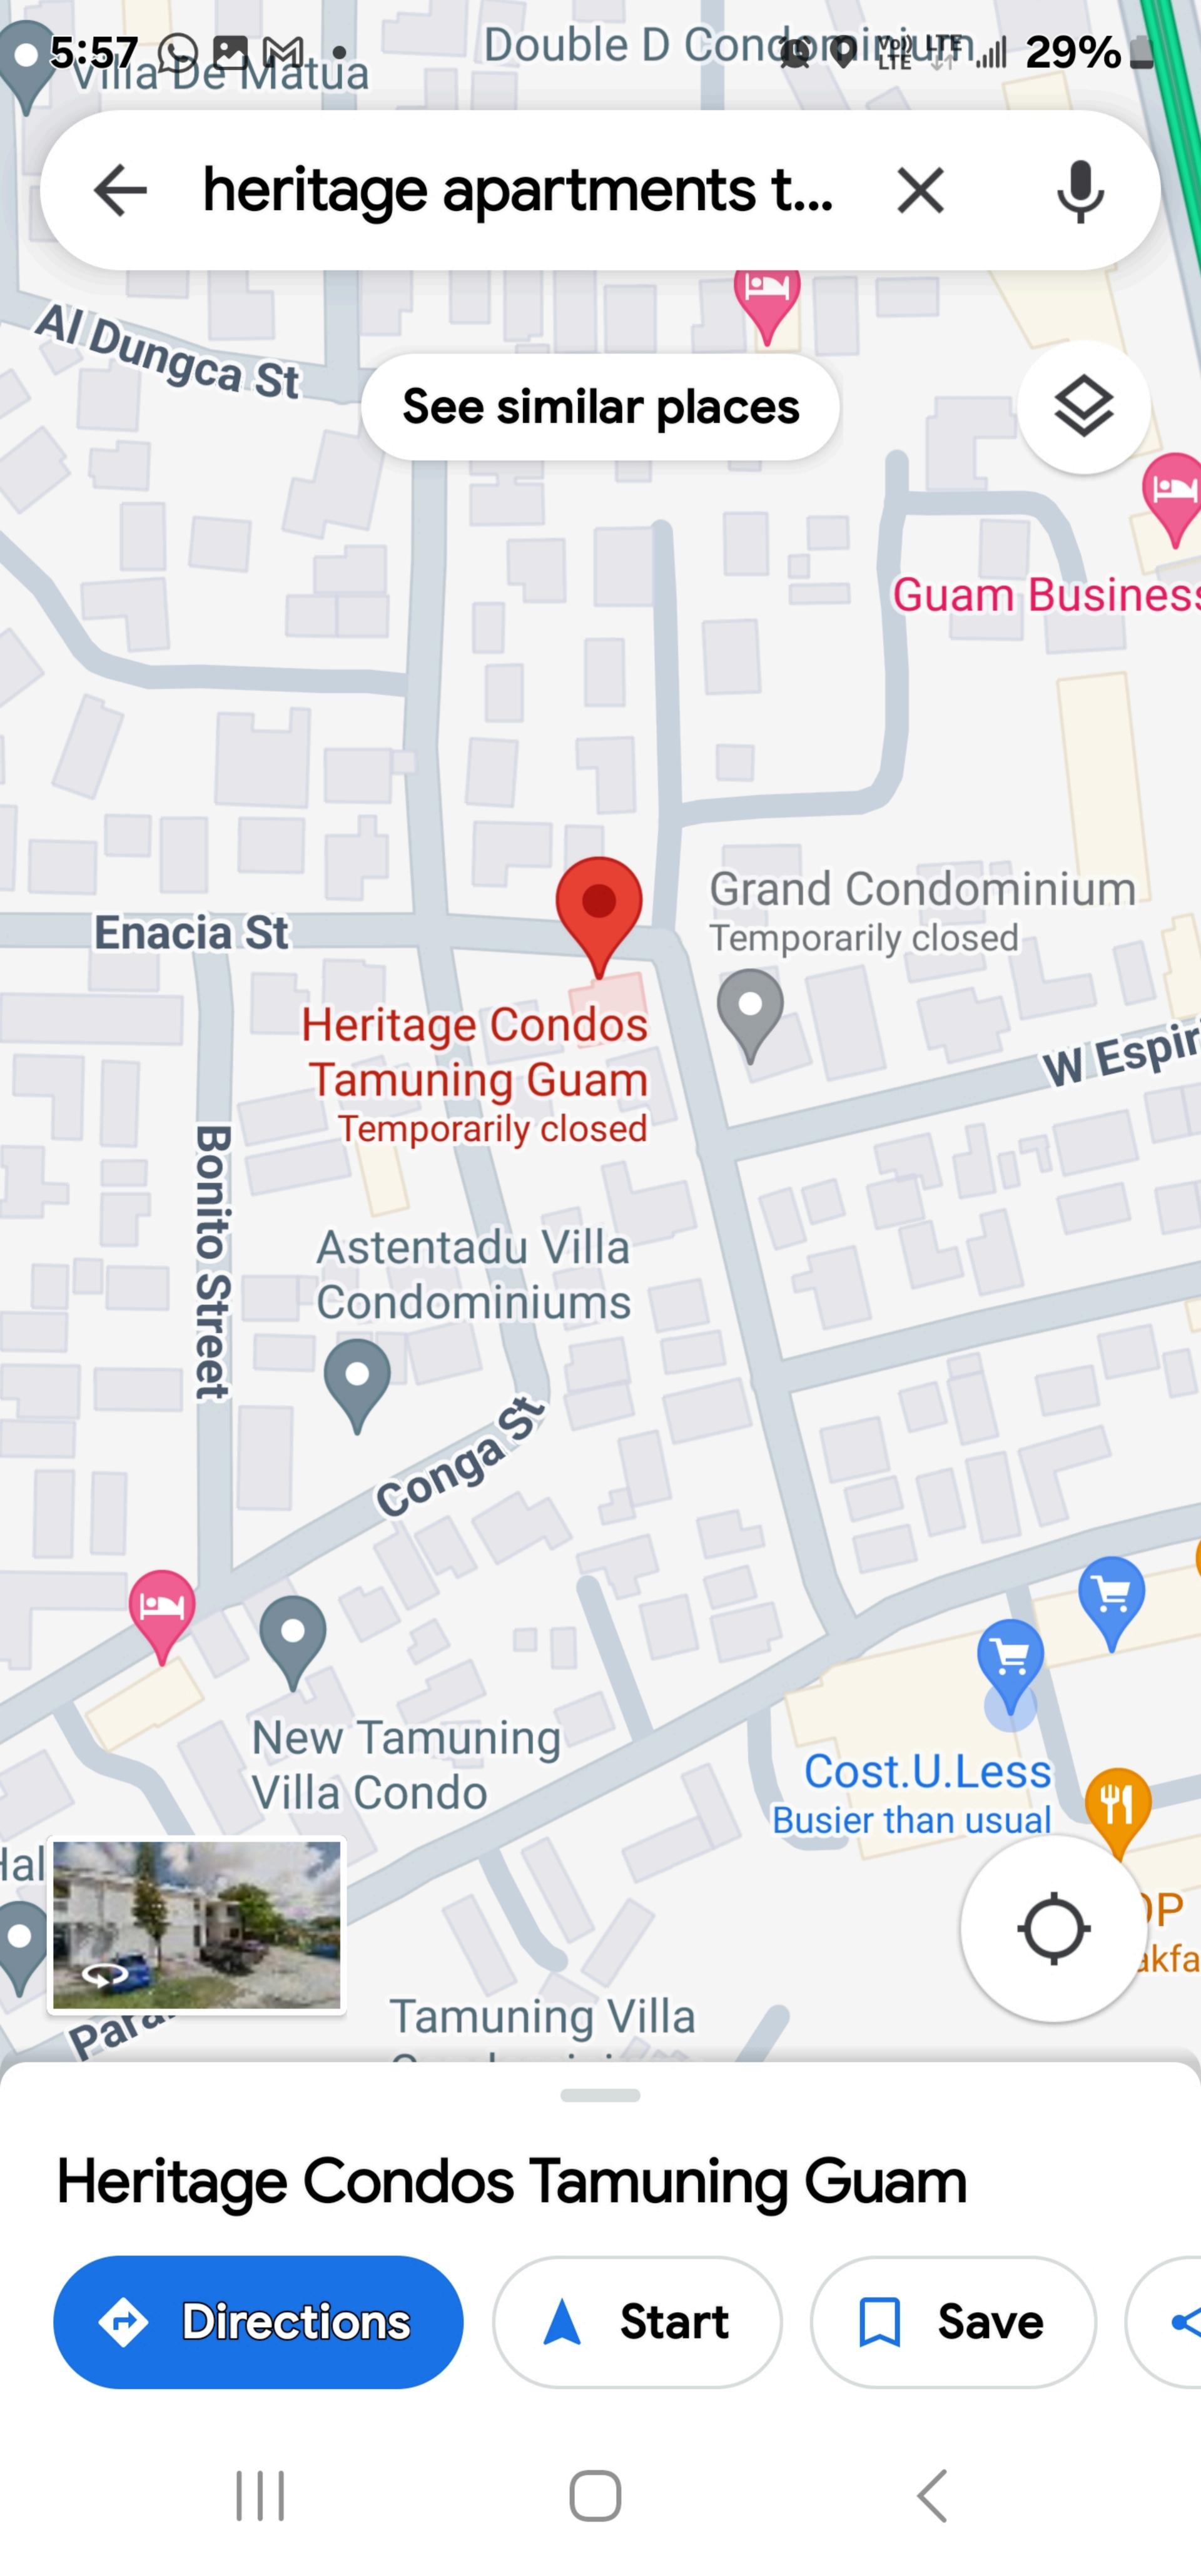

## **UNIT FOR RENT**

| NAME:                                                           |                                    | DATE:                            |
|-----------------------------------------------------------------|------------------------------------|----------------------------------|
| TEL. NO.(S) HOME:                                               | CELL:                              | WORK:                            |
| UNIT LOCATION:                                                  |                                    |                                  |
| RENT PER MONTH: \$                                              | No. of Bdrm(s                      | s): No. of Bthrm:                |
| If you own one or more dwelling                                 | g units, bedroom size, please indi | cate the number of vacant units: |
| UNFURNISHED FULLY FURNISHED (Range, Refrigerator, Water Heater) |                                    |                                  |
| WITHOUT UTILITIES WITH UTILITIES (Electricity, Water, Sewer)    |                                    |                                  |
| TYPE OF UNIT                                                    |                                    |                                  |
| SINGLE HOUSE                                                    | DUPLEX                             | MOBILE HOME                      |
| APARTMENT                                                       | HIGH RISE APARTMENT                | OTHER                            |
| Is the unit ADA (Americans with                                 | h Disabilities Act) Accessible?    | YES NO                           |
| UNIT AVAILABLE ON:                                              |                                    | SEE MAP ON BACK                  |