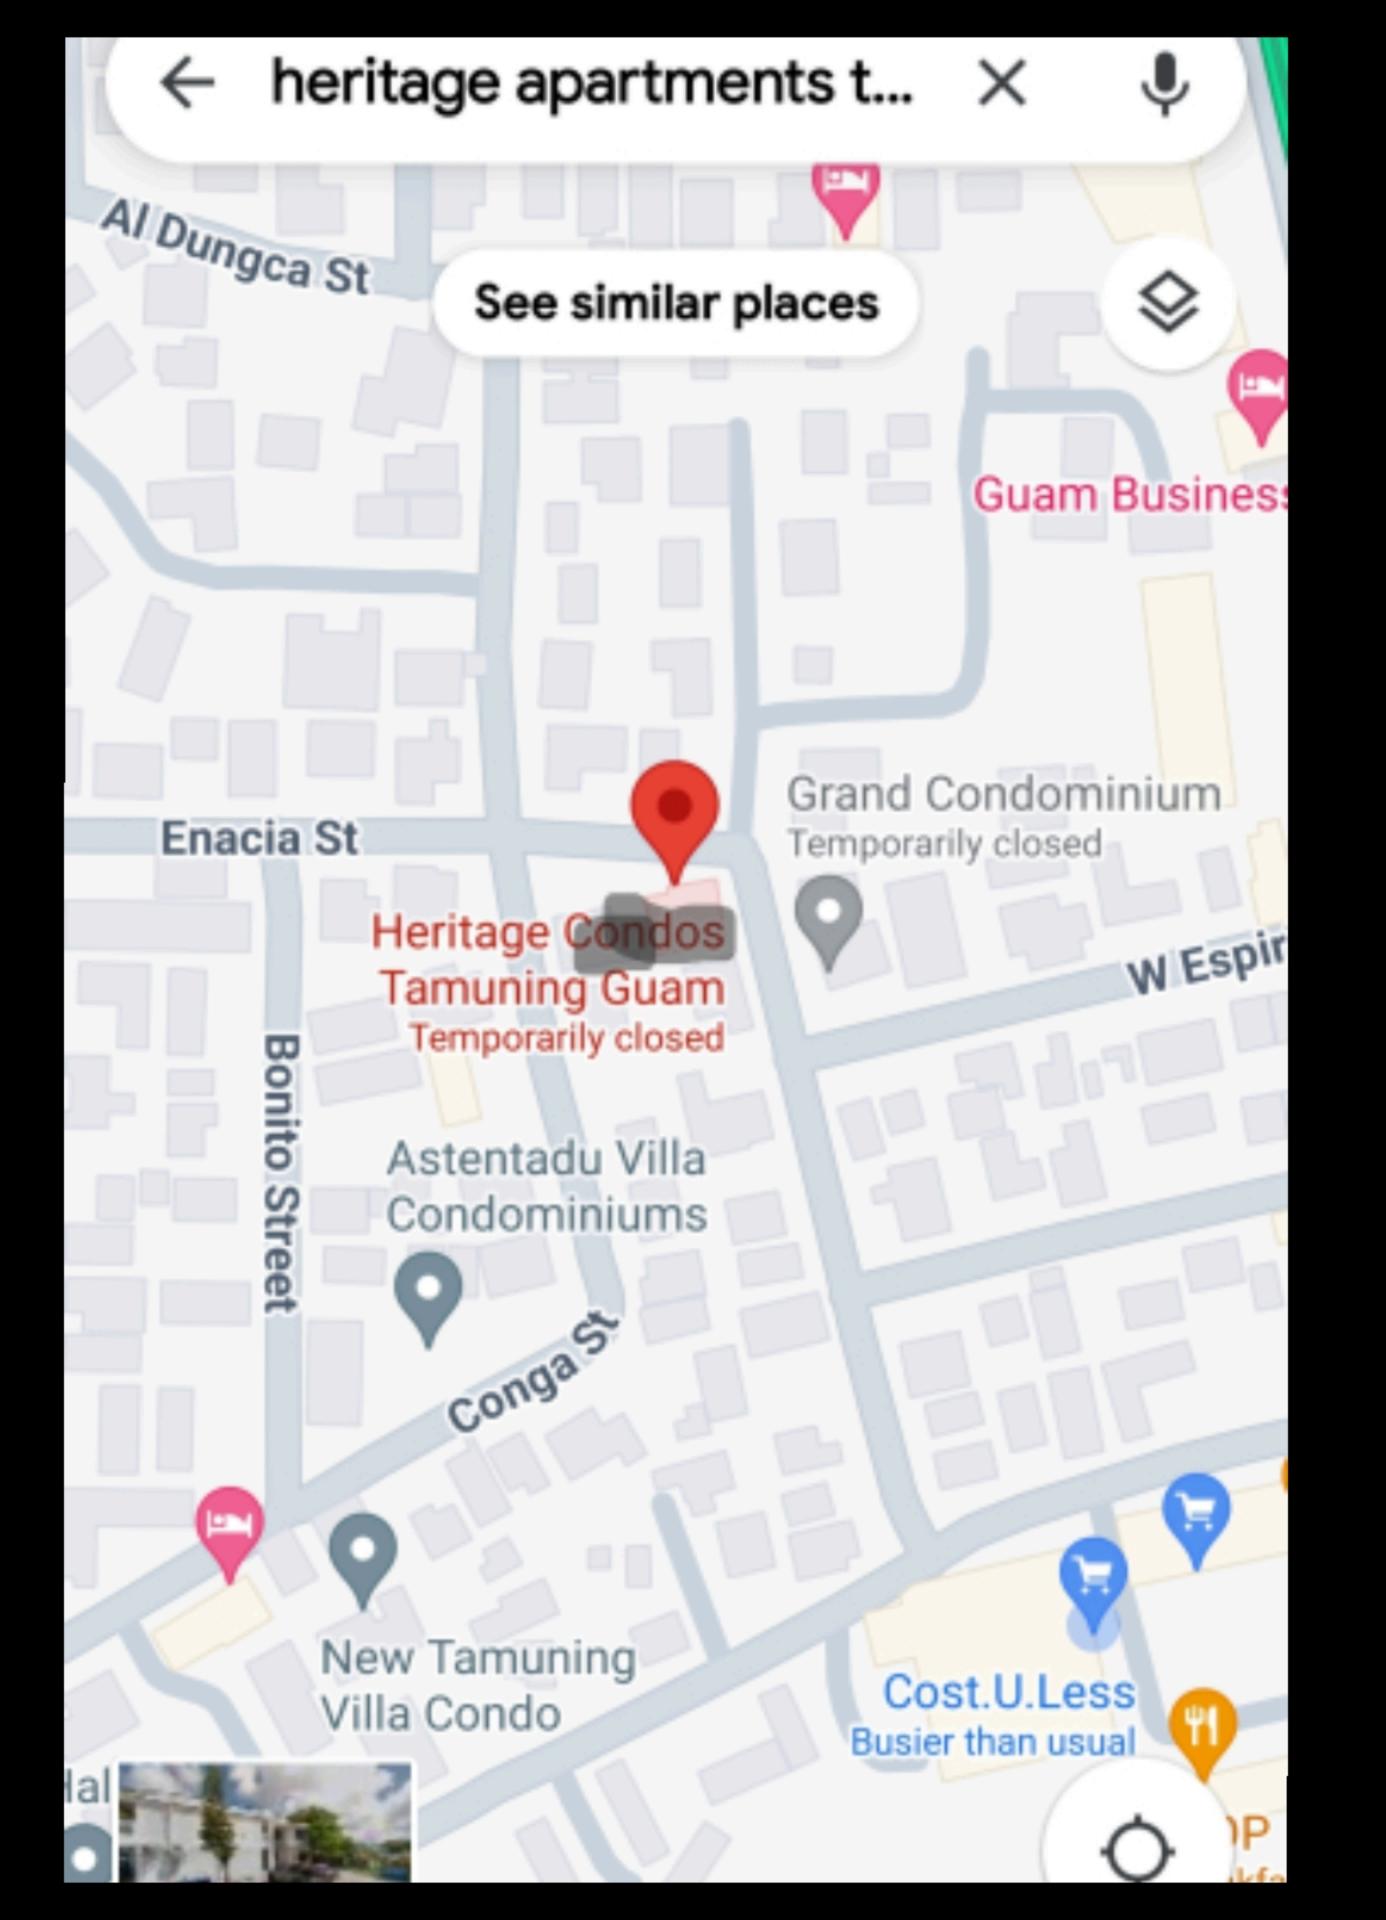

## **UNIT FOR RENT**

| NAME:                                                           |                                    | DATE:                            |
|-----------------------------------------------------------------|------------------------------------|----------------------------------|
| TEL. NO.(S) HOME:                                               | CELL:                              | WORK:                            |
| UNIT LOCATION:                                                  |                                    |                                  |
| RENT PER MONTH: \$                                              | No. of Bdrm(s                      | s): No. of Bthrm:                |
| If you own one or more dwelling                                 | g units, bedroom size, please indi | cate the number of vacant units: |
| UNFURNISHED FULLY FURNISHED (Range, Refrigerator, Water Heater) |                                    |                                  |
| WITHOUT UTILITIES WITH UTILITIES (Electricity, Water, Sewer)    |                                    |                                  |
| TYPE OF UNIT                                                    |                                    |                                  |
| SINGLE HOUSE                                                    | DUPLEX                             | MOBILE HOME                      |
| APARTMENT                                                       | HIGH RISE APARTMENT                | OTHER                            |
| Is the unit ADA (Americans with                                 | h Disabilities Act) Accessible?    | YES NO                           |
| UNIT AVAILABLE ON:                                              |                                    | SEE MAP ON BACK                  |