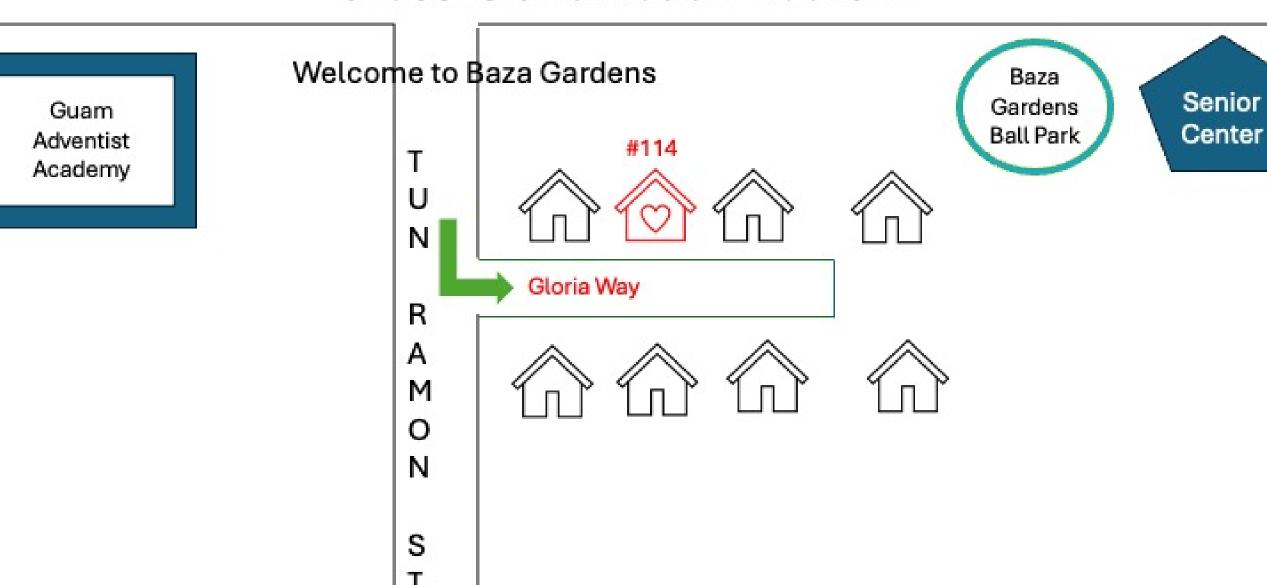

|
| WITHOUT UTILITIES WITH UTILITIES (Electricity, Water, Sewer)                                     |                   |                   |
| TYPE OF UNIT                                                                                     |                   |                   |
| SINGLE HOUSE DUPLEX APARTMENT HIGH RIS                                                           | E APARTMENT       | MOBILE HOME OTHER |
| Is the unit ADA (Americans with Disabilities Act) Accessible?                                    |                   |                   |
| UNIT AVAILABLE ON:                                                                               | SE                | EE MAP ON BACK    |



## PLEASE DRAW / INCLUDE A MAP TO YOUR UNIT LOCATION

# Cross Island Road / Route 17