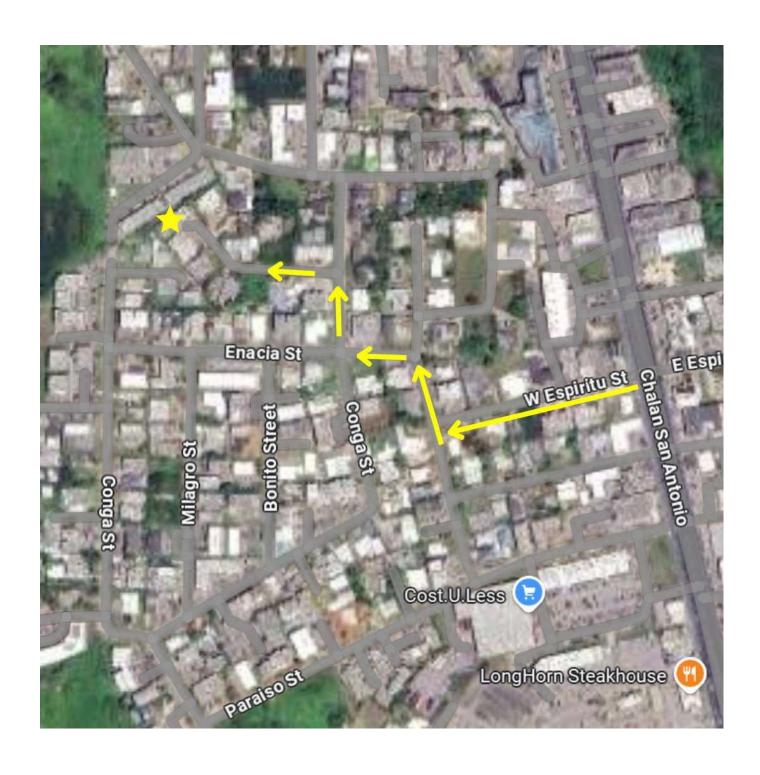

## **UNIT FOR RENT**

| NAME: Joven Tolentino                                  |                          | DATE: 5/22/25               |
|--------------------------------------------------------|--------------------------|-----------------------------|
| TEL. NO.(S) HOME:                                      | CELL: 671-788-3469       | 9 work:                     |
| UNIT LOCATION: 150 Tan Cons                            | stancia Rivera           | Ln, Tamuning                |
| RENT PER MONTH: \$2,700.00                             | No. of Bdrm(s): _        | 1 No. of Bthrm: 1           |
| \$1,000.00 Security Deposit Requ                       | iired                    |                             |
| If you own one or more dwelling units, bedro           | om size, please indicate | the number of vacant units: |
|                                                        |                          |                             |
| UNFURNISHED  FULLY                                     | FURNISHED (Range, R      | efrigerator, Water Heater)  |
| WITHOUT UTILITIES WITH UTILITIES (Water, Sewer, Trash) |                          |                             |
| TYPE OF UNIT                                           |                          |                             |
| SINGLE HOUSE DUPLE                                     | ΞX                       | MOBILE HOME                 |
| APARTMENT HIGH F                                       | RISE APARTMENT           | OTHER                       |
| Is the unit ADA (Americans with Disabilities A         | Act) Accessible?         | ES NO                       |
| UNIT AVAILABLE ON: 5/22/25                             | SI                       | EE MAP ON BACK              |

## PLEASE DRAW / INCLUDE A MAP TO YOUR UNIT LOCATION