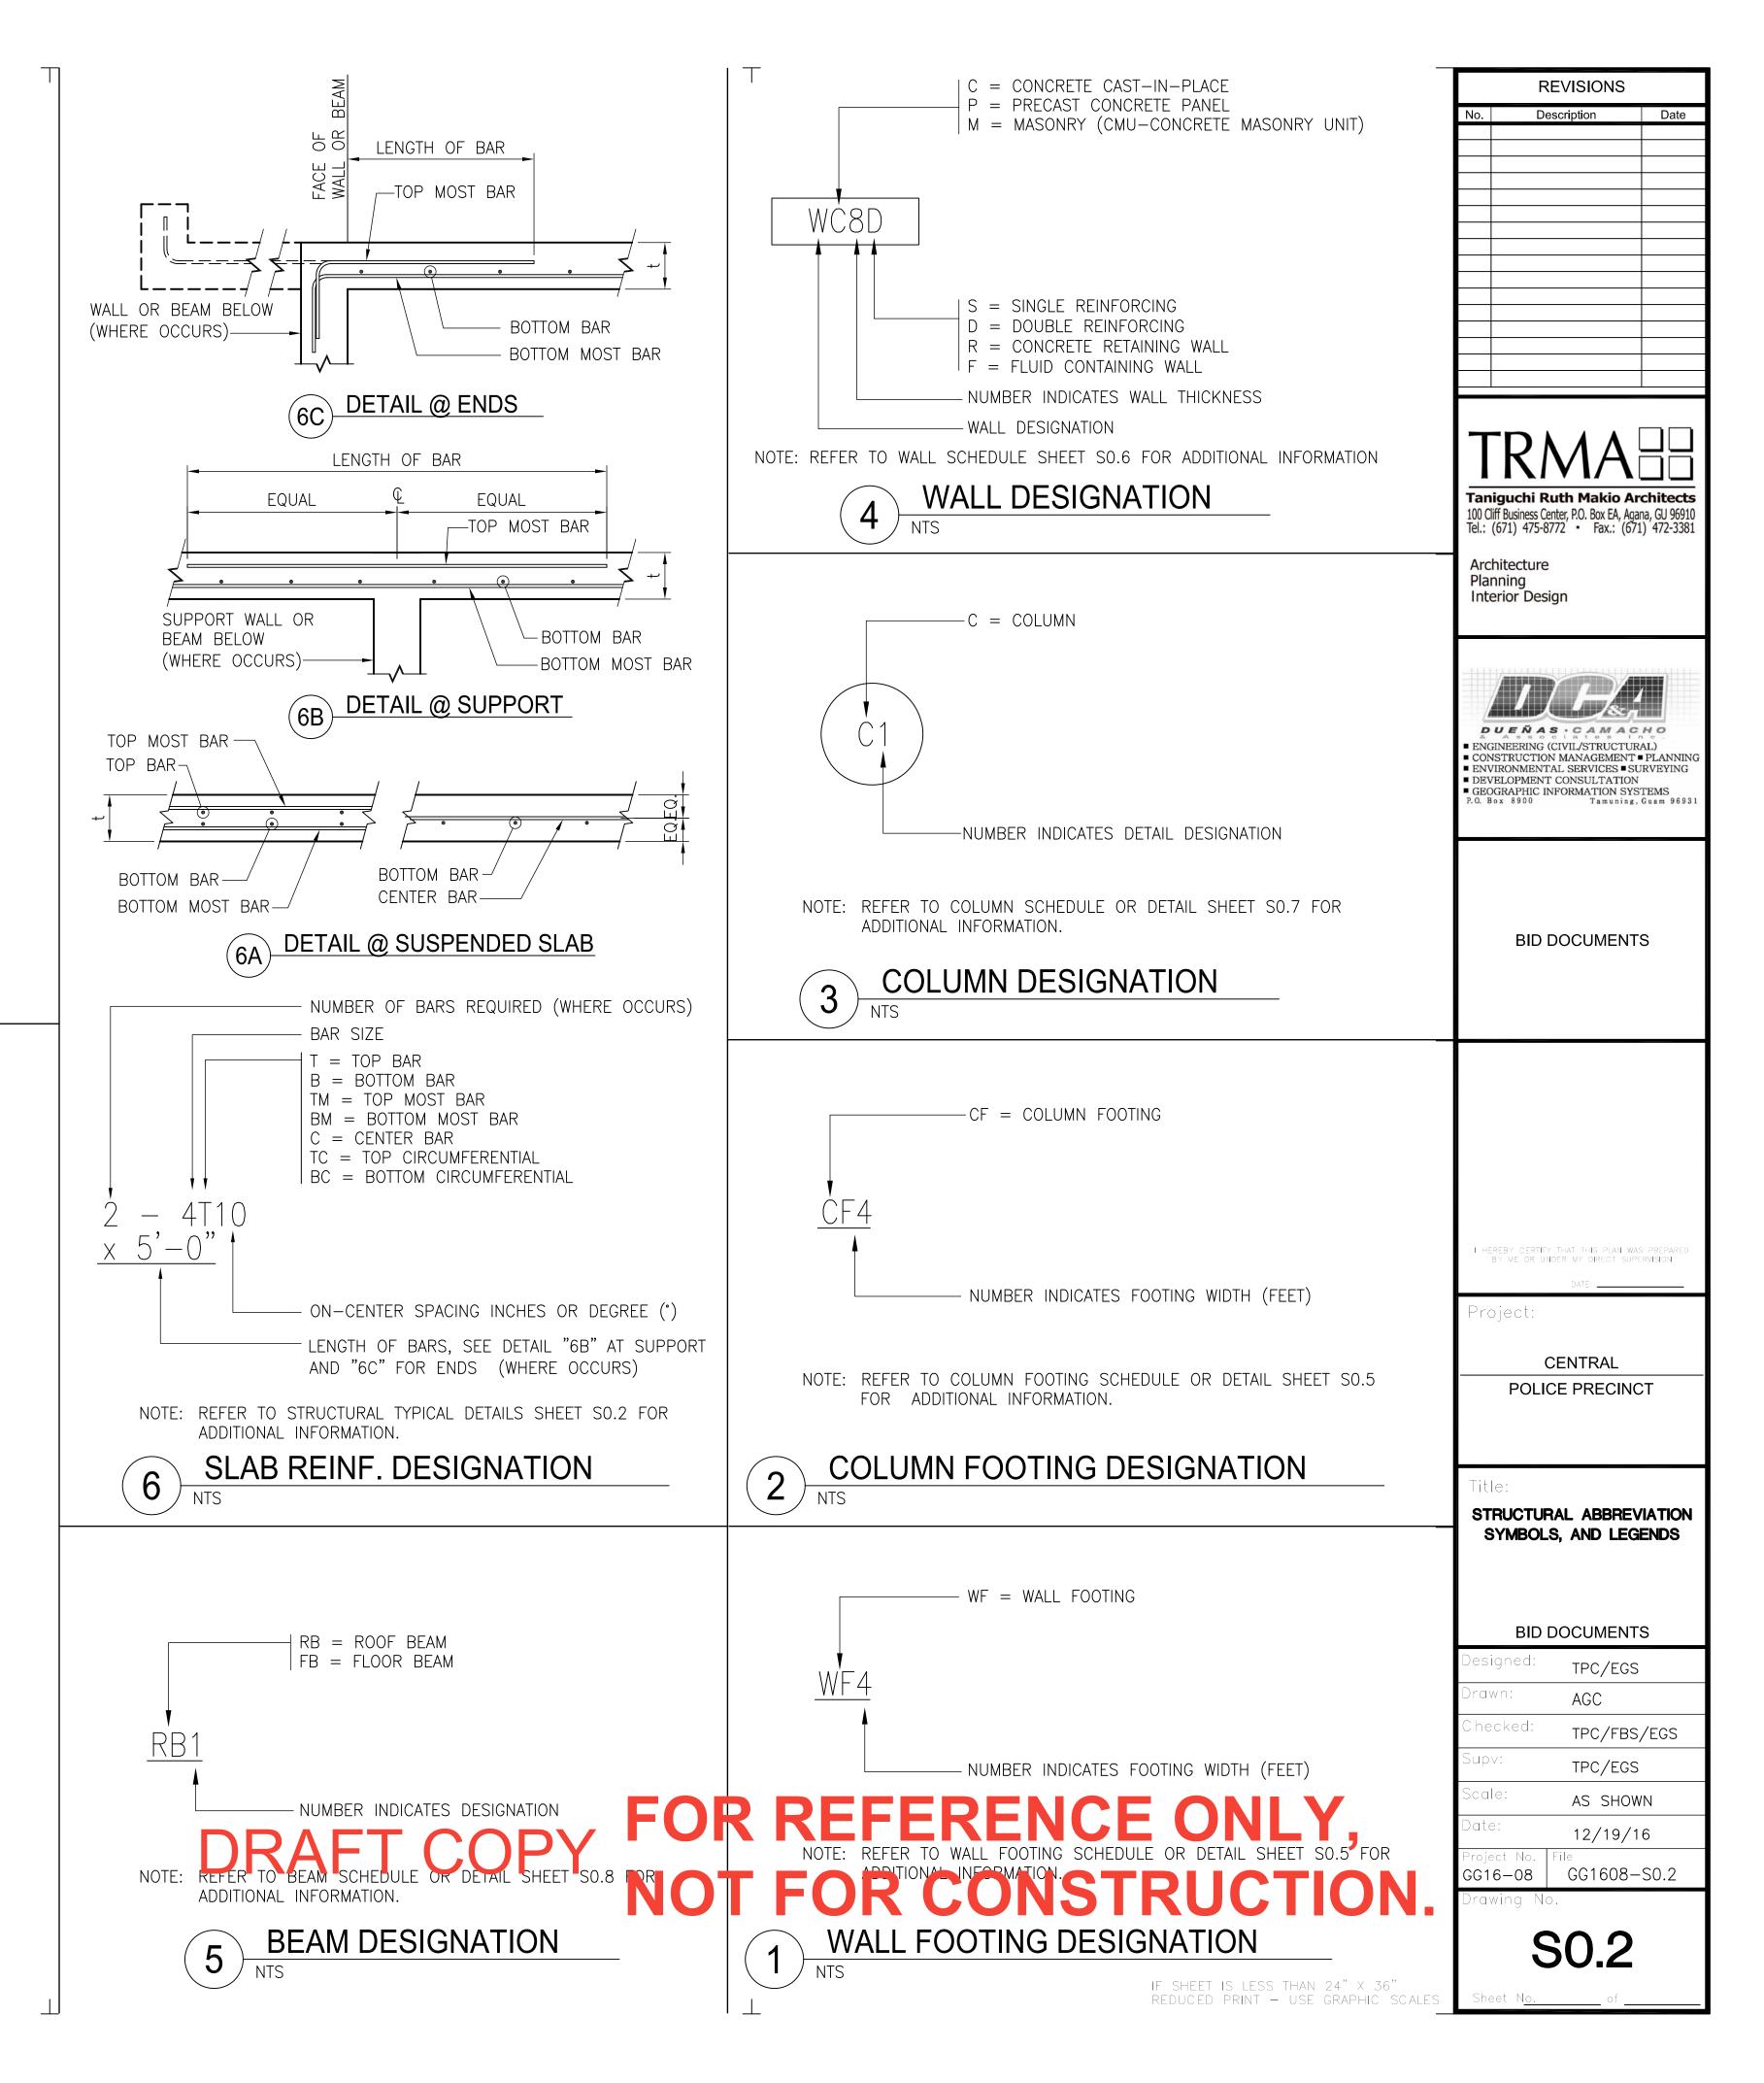

## INDEX OF DRAWINGS

| STRUC | CTURAL                       |
|-------|------------------------------|
| S0.1  | STRUCTURAL DESIGN CRITERIA,  |
|       | GENERAL NOTES, REINF'G SCHED |

|      | GENERAL NOTES, REINF'G SCHÉDULE<br>AND TYPICAL DETAILS |
|------|--------------------------------------------------------|
| S0.2 | STRUCTURAL ABBREVIATION, SYMBOL<br>AND LEGENDS         |
| S0.3 | TYPICAL WALL DETAIL                                    |
| S0.4 | TYPICAL DETAIL                                         |
| S0.5 | TYP. COLUMN AND WALL FOOTING<br>SCHEDULE AND DETAIL    |
| S0.6 | TYP. WALL SECTION, AND WALL                            |

- SCHEDULE TYPICAL COLUMN ELEVATION AND S0.7 COLUMN DETAILS
- TYP. BEAM DETAIL S0.8 TYP. BEAM ELEVATION S0.9
- S1.1 FOUNDATION PLAN
- S1.2 LOWER ROOF FRAMING PLAN
- S1.3 UPPER ROOF FRAMING PLAN
- GENERATOR BLDG. FOUNDATION AND S1.4 ROOF FRAMING PLAN
- SECTIONS S2.1
- S2.2 SECTIONS
- S2.3 SECTIONS
- SECTIONS S2.4
- S2.5 SECTIONS
- SECTIONS S2.6 S2.7 SECTIONS