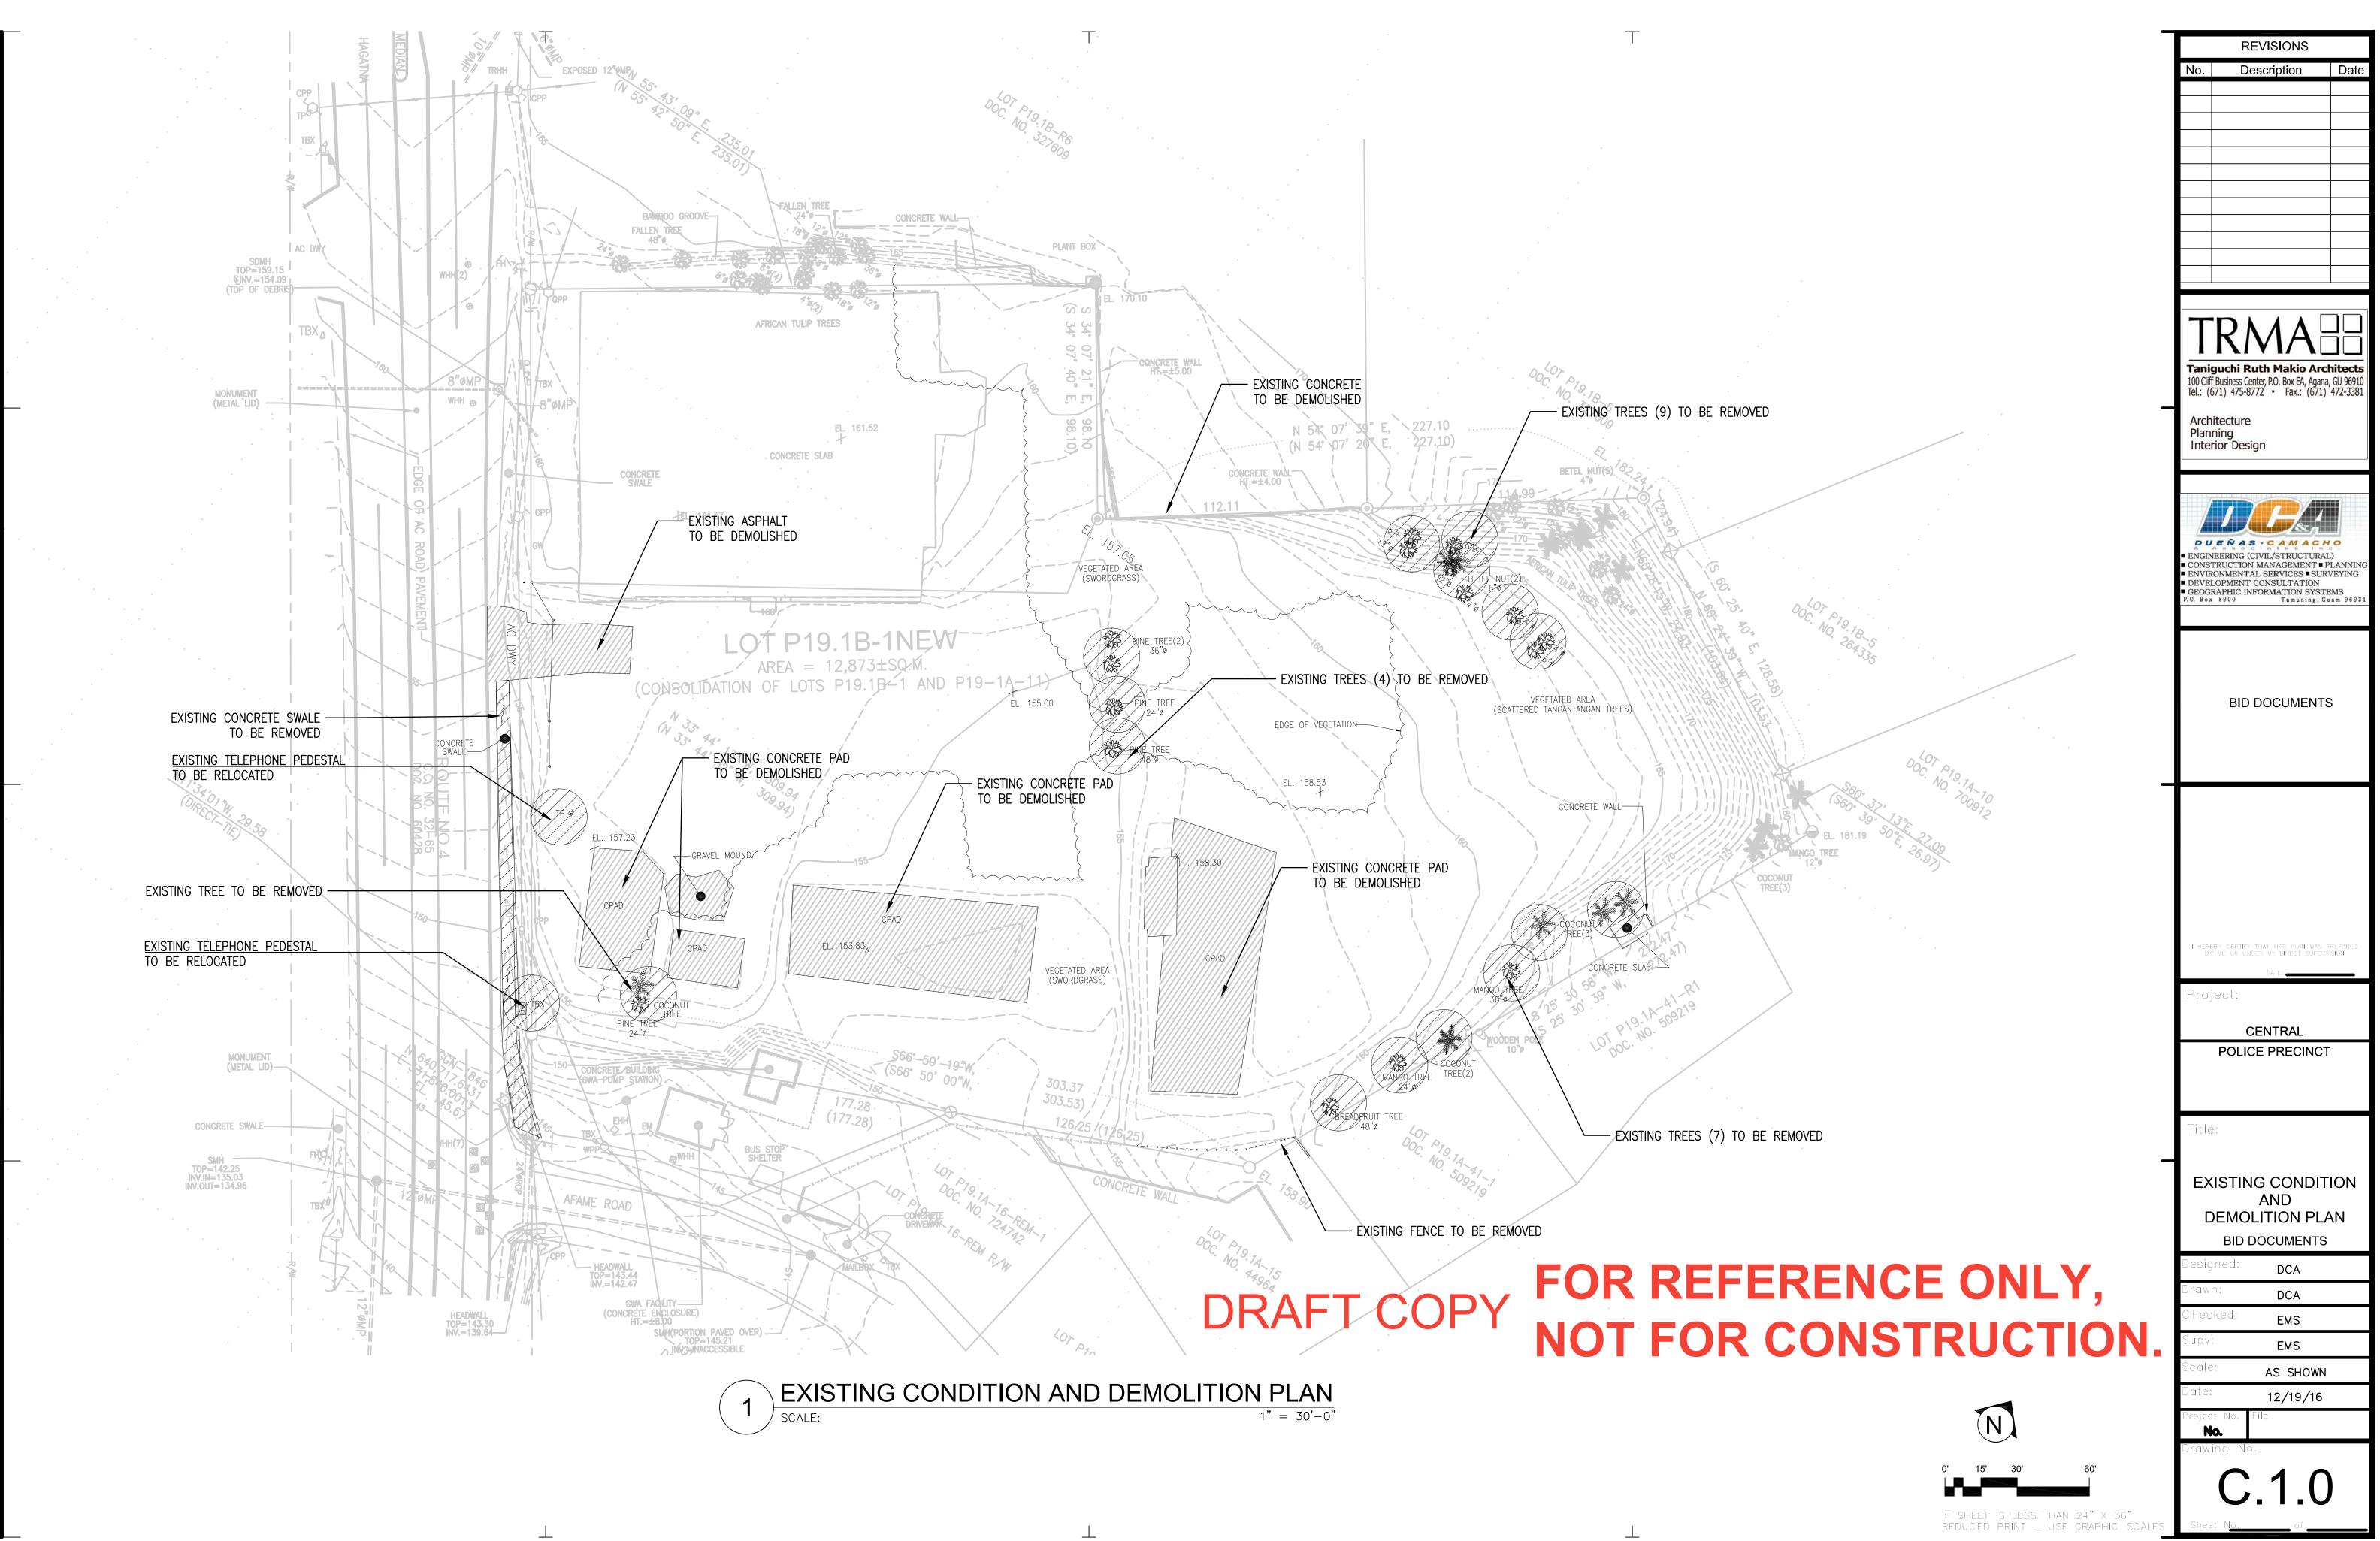

L PER 1966 OFFICIAL ZONING MAP

7. VERTICAL CONTROL SURVEY WAS BASED FROM GGN 1846 WITH AN ELEVATION OF 146.67 FEET MEAN 8. CONTOURS WERE DEVELOPED FROM SPOT ELEVATIONS USING A COMBINATION OF GPS AND

DWG No. 23-8814, RETRACEMENT SURVEY MAP OF LOT Nos. P19.1B-1 AND P19.1A-11, PREPARED BY RLS No. 23, L.M. No.424-FY88, Doc. No. 402384.

3. L.M. DWG No. E4-59T443, REAL ESTATE REQUIREMENTS PROPERTY SEVERANCE OF AFAME ROAD,

4. DWG No. FC06/2006, RETRACEMENT SURVEY MAP OF LOT P19.1A-16-REM-1, PREPARED BY PLS No. 19, L.M. No. 128-FY2006, Doc. No. 724742. 5. CONSOLIDATION SURVEY MAP OF LOTS P19.1B-1 AND P19-1A-11 INTO LOT P19.1B-1NEW, DCA DWG. NO. DCAI-S-16-44, PREPARED BY PLS # 65, FINAL MAP APPROVAL BY DLM IS IN THE

### LEGENDS, SYMBOLS AND ABBREVIATIONS:



REDUCED PRINT - USE GRAPHIC SCALL







|