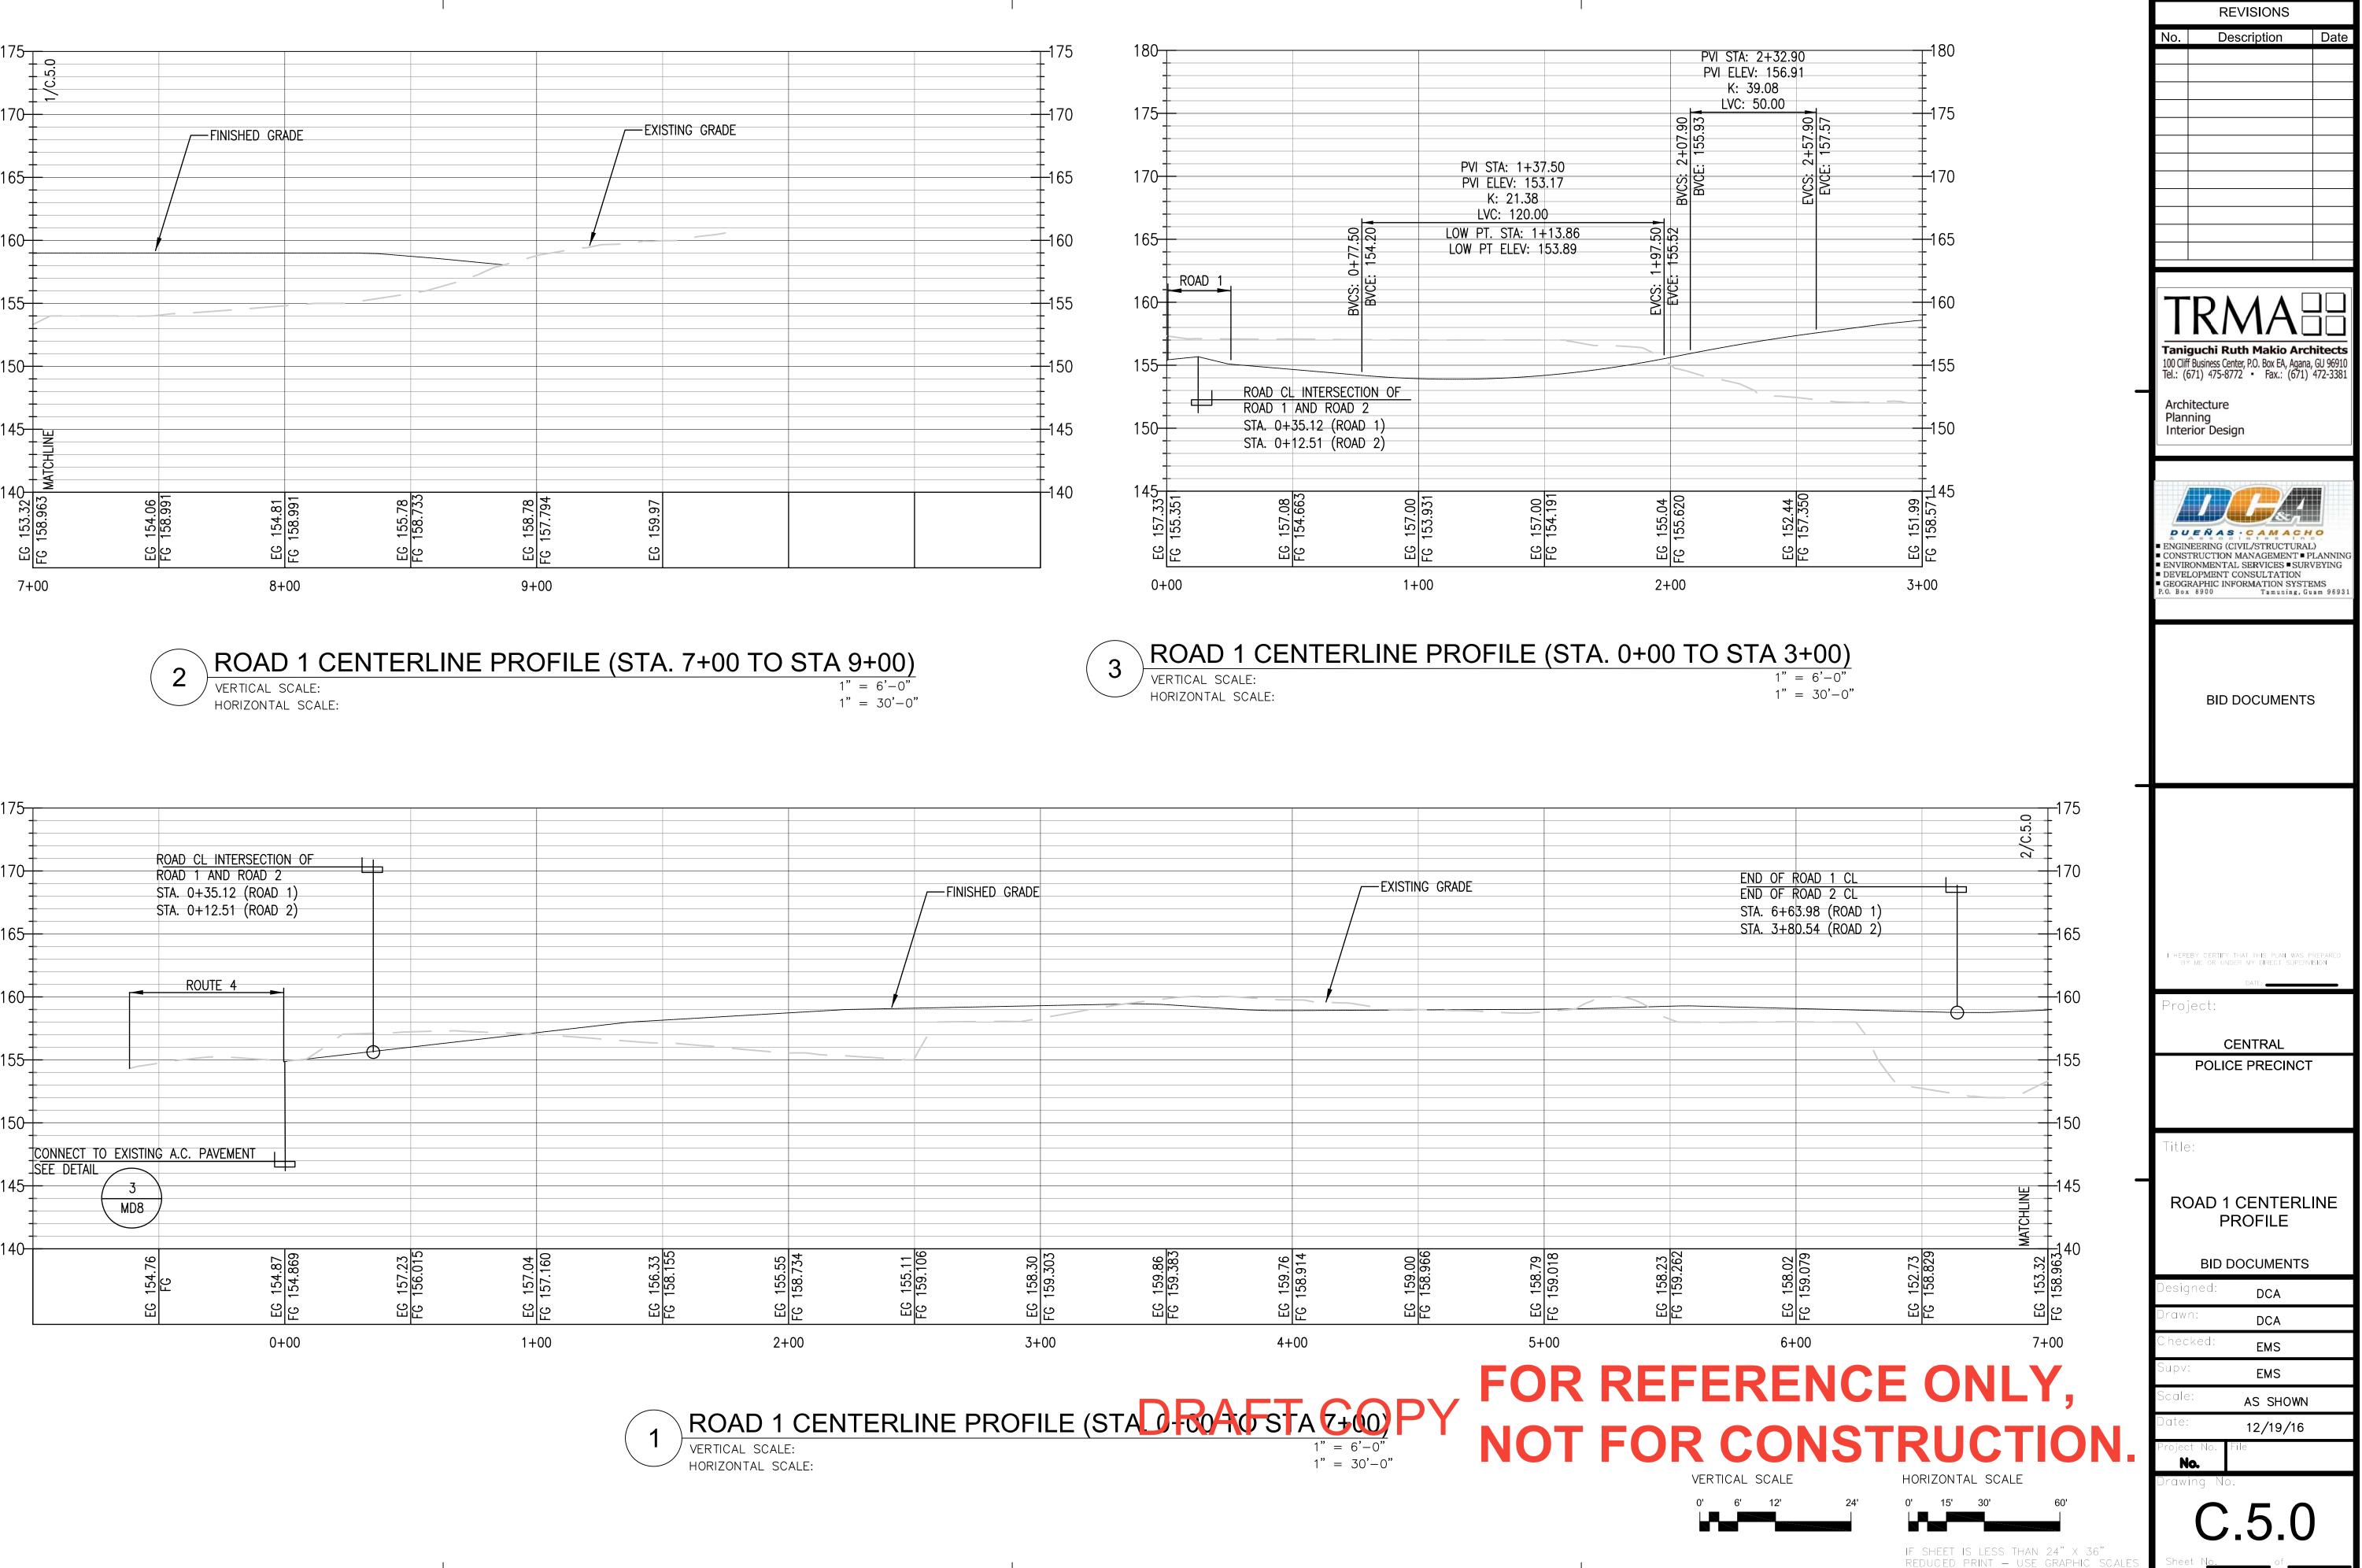

## INDEX OF DRAWINGS

| STRUC | CTURAL                       |
|-------|------------------------------|
| S0.1  | STRUCTURAL DESIGN CRITERIA,  |
|       | GENERAL NOTES, REINF'G SCHED |

|      | GENERAL NOTES, REINF'G SCHÉDULE<br>AND TYPICAL DETAILS |
|------|--------------------------------------------------------|
| S0.2 | STRUCTURAL ABBREVIATION, SYMBOL<br>AND LEGENDS         |
| S0.3 | TYPICAL WALL DETAIL                                    |
| S0.4 | TYPICAL DETAIL                                         |
| S0.5 | TYP. COLUMN AND WALL FOOTING<br>SCHEDULE AND DETAIL    |
| S0.6 | TYP. WALL SECTION, AND WALL                            |