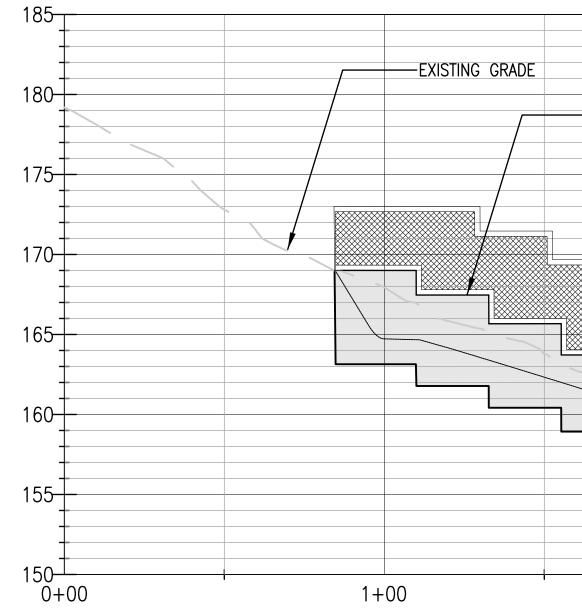

|   |
|                          |                     |            |                         |                   |               |                                       |   |
|                          |                     |            |                         |                   |               |                                       |   |
|                          |                     |            |                         |                   |               |                                       |   |
|                          |                     |            |                         |                   |               |                                       |   |

 $\bot$ 



 $\bot$ 

 $\top$ 









 $\bot$ 



1" = 6'-0"1" = 30'-0"

 $\bot$ 







1" = 6' - 0"1" = 30' - 0"

- -170
- -175
- - $\top$

| Т                      |                                                                      |                                                                      | REVISIONS                                                                                                                                                                              |                               |
|------------------------|----------------------------------------------------------------------|----------------------------------------------------------------------|----------------------------------------------------------------------------------------------------------------------------------------------------------------------------------------|----