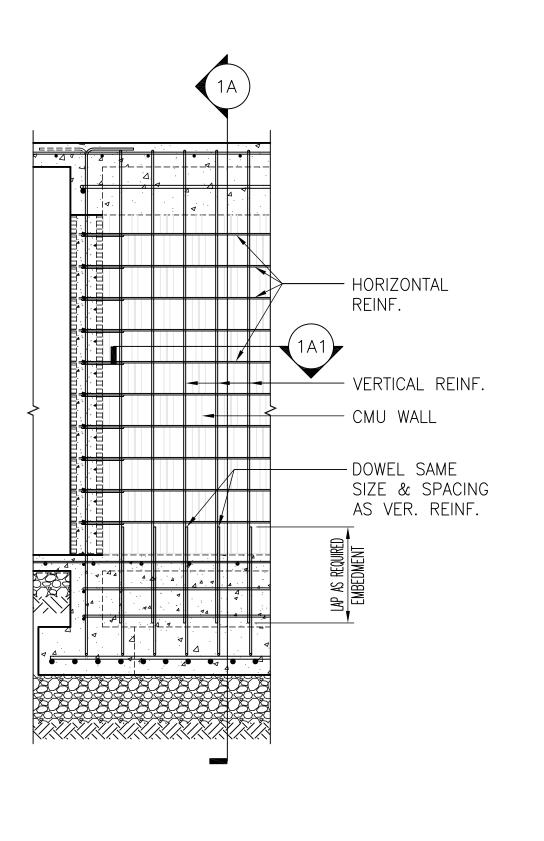

## INDEX OF DRAWINGS

| STRUC | CTURAL                       |
|-------|------------------------------|
| S0.1  | STRUCTURAL DESIGN CRITERIA,  |
|       | GENERAL NOTES, REINF'G SCHED |

|      | GENERAL NOTES, REINF'G SCHÉDULE<br>AND TYPICAL DETAILS |
|------|--------------------------------------------------------|
| S0.2 | STRUCTURAL ABBREVIATION, SYMBOL<br>AND LEGENDS         |
| S0.3 | TYPICAL WALL DETAIL                                    |
| S0.4 | TYPICAL DETAIL                                         |
| S0.5 | TYP. COLUMN AND WALL FOOTING<br>SCHEDULE AND DETAIL    |
| S0.6 | TYP. WALL SECTION, AND WALL                            |