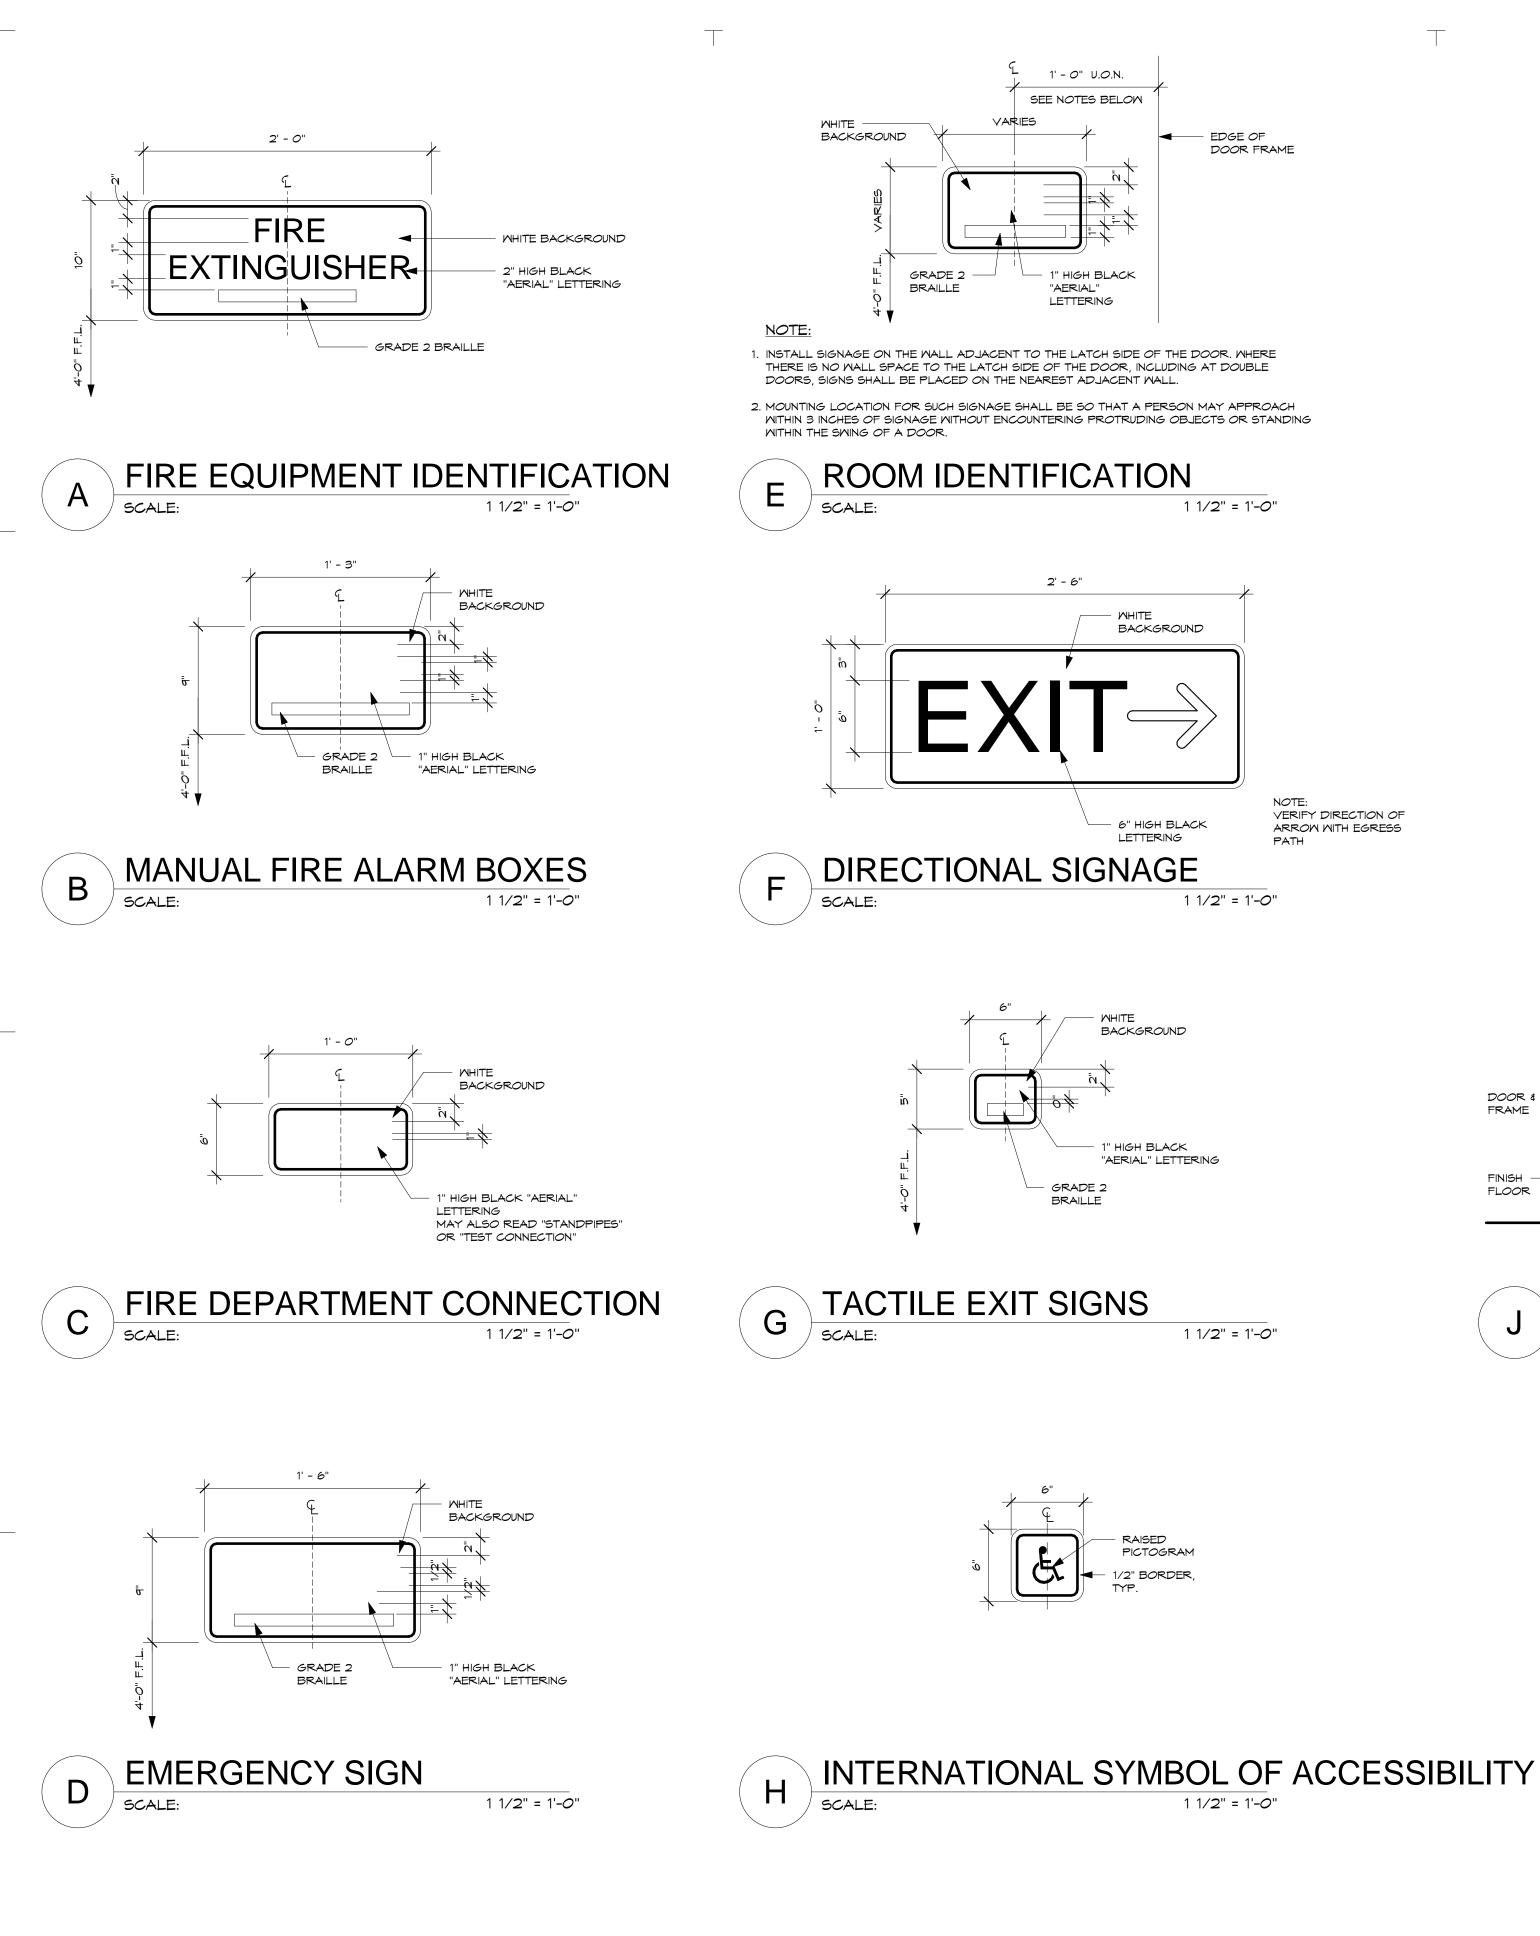

|
| INCLUDING WALL SECTIONS, WINDONS   I'' X 4" ALUM. TUBE (TOP, BOTTOM, 4 SIDES)  ALUM. U-CHANNEL (TOP, BOTTOM, 4 SIDES)  RECESSED DEAL TRAY  COUNTER  ALUM. 2-PIECE CHANNEL (TOP, BOTTOM, 4 SIDES)  WALL AS SCHED ALUM. TUBE (TOP, 4 SIDES)                                      | BY ME OR UNDER MY DIRECT SUPERVISION         Date:         Project:         CENTRAL         POLICE PRECINCT         Title:         CASEWORK DETAILS         BID DOCUMENTS         Designed:       TRMA         Drawn:       TRMA         Checked:       CTC         Supv:       CTC         Scale:       As indicated         Date:       12/19/16         Project No.       File |

494

634

REVISIONS







TYP. APT. NUMBER

3/4" = 1'-0"

J

SCALE:

EQ

EQ

 $\top$ 

### GENERAL NOTES:

- 1. LETTERS AND NUMBERS SHALL BE RAISED " UPPER CASE TEXT AND ACCOMPANIED WITH GRADE 2 BRAILLE STYLE OF TEXT TO BE SELECTED RAISED CHARACTERS SHALL BE AT LEAST " HIGH, BUT NO HIGHER THAN 2" PICTOGRAMS SHALL BE 6" MIN IN HEIGHT.
- ROOM SIGNAGE SHALL BE MOUNTED TO THE LATCH SIDE AT 5'-0" ABOVE FINISH FLOOR TO THE CENTERLINE OF ITS EQUIVALENT VERBIAGE/BRAILLE PERMANENT ROOM AND SPACE DESIGNATION. AT DOUBLE DOORS THAT SWING OUT, MOUNT SIGNAGE BEYOND THE SWING OF THE DOOR.
- 3. THE CHARACTERS & BACKGROUND OF SIGNS SHALL BE EGGSHELL, MATTE, OR NON-GLARE FINISH AND SHALL CONTRAST WITH THEIR BACKGROUND AS SELECTED.
- 4. SIGNAGE SHALL BE PROVIDED IN CONFORMANCE TO ROOM NAME INDICATED ON ROOM FINISH SCHEDULE
- 5.