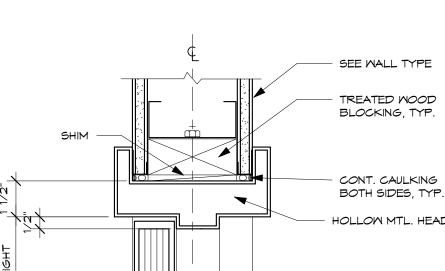

| IF SHE                        | ET IS LESS THAN 24" X 36" | TC Shoot No. of                                                                                                                 |

IF SHEET IS LESS THAN 24" X 36" Reduced print – use graphic scales

- USE GRAPHIC SCALES





ROOF DRAIN DETAIL



## ROOF DETAIL - ROOF DRAIN & ROOF

METAL -COPING /FLASHING; SEALANT AT ALL JOINTS & FASTENERS

SEALANT -

ELASTOMERIC -ROOF COATING

PT. ON -CONCRETE W/SKIM COAT

PLASTER

 $\triangleleft \Delta$ 

√ ∆

— ROOF DRAIN SCREEN

2

3" = 1'-*0*"







WALL-ROOF DETAIL



 $\top$ 

IF SHEET IS LESS THAN 24" X 36" Reduced Print – USE graphic scales

REVISIONS

Date

Description

No.







З" = 1'-*О*"





3" = 1'-*0*"























REMOVABLE ALUM. BIRD SCREEN & ----- 1/4" SHIM W/ CONTINUOUS CAULKING AT

3 LOUVER DETAIL

3" = 1'-0"

# DRAFT COPY FOR REFERENCE ONLY, NOT FOR CONSTRUCTION.

 $\top$ 

|   |          |                     | EVISI     |                              |          |
|---|----------|---------------------|-----------|------------------------------|----------|
|   | No.      | D                   | escrip    | otion                        | Date     |
|   |          |                     |           |                              |          |
|   |          |                     |           |                              |          |
|   |          |                     |           |                              |          |
|   |          |                     |           |