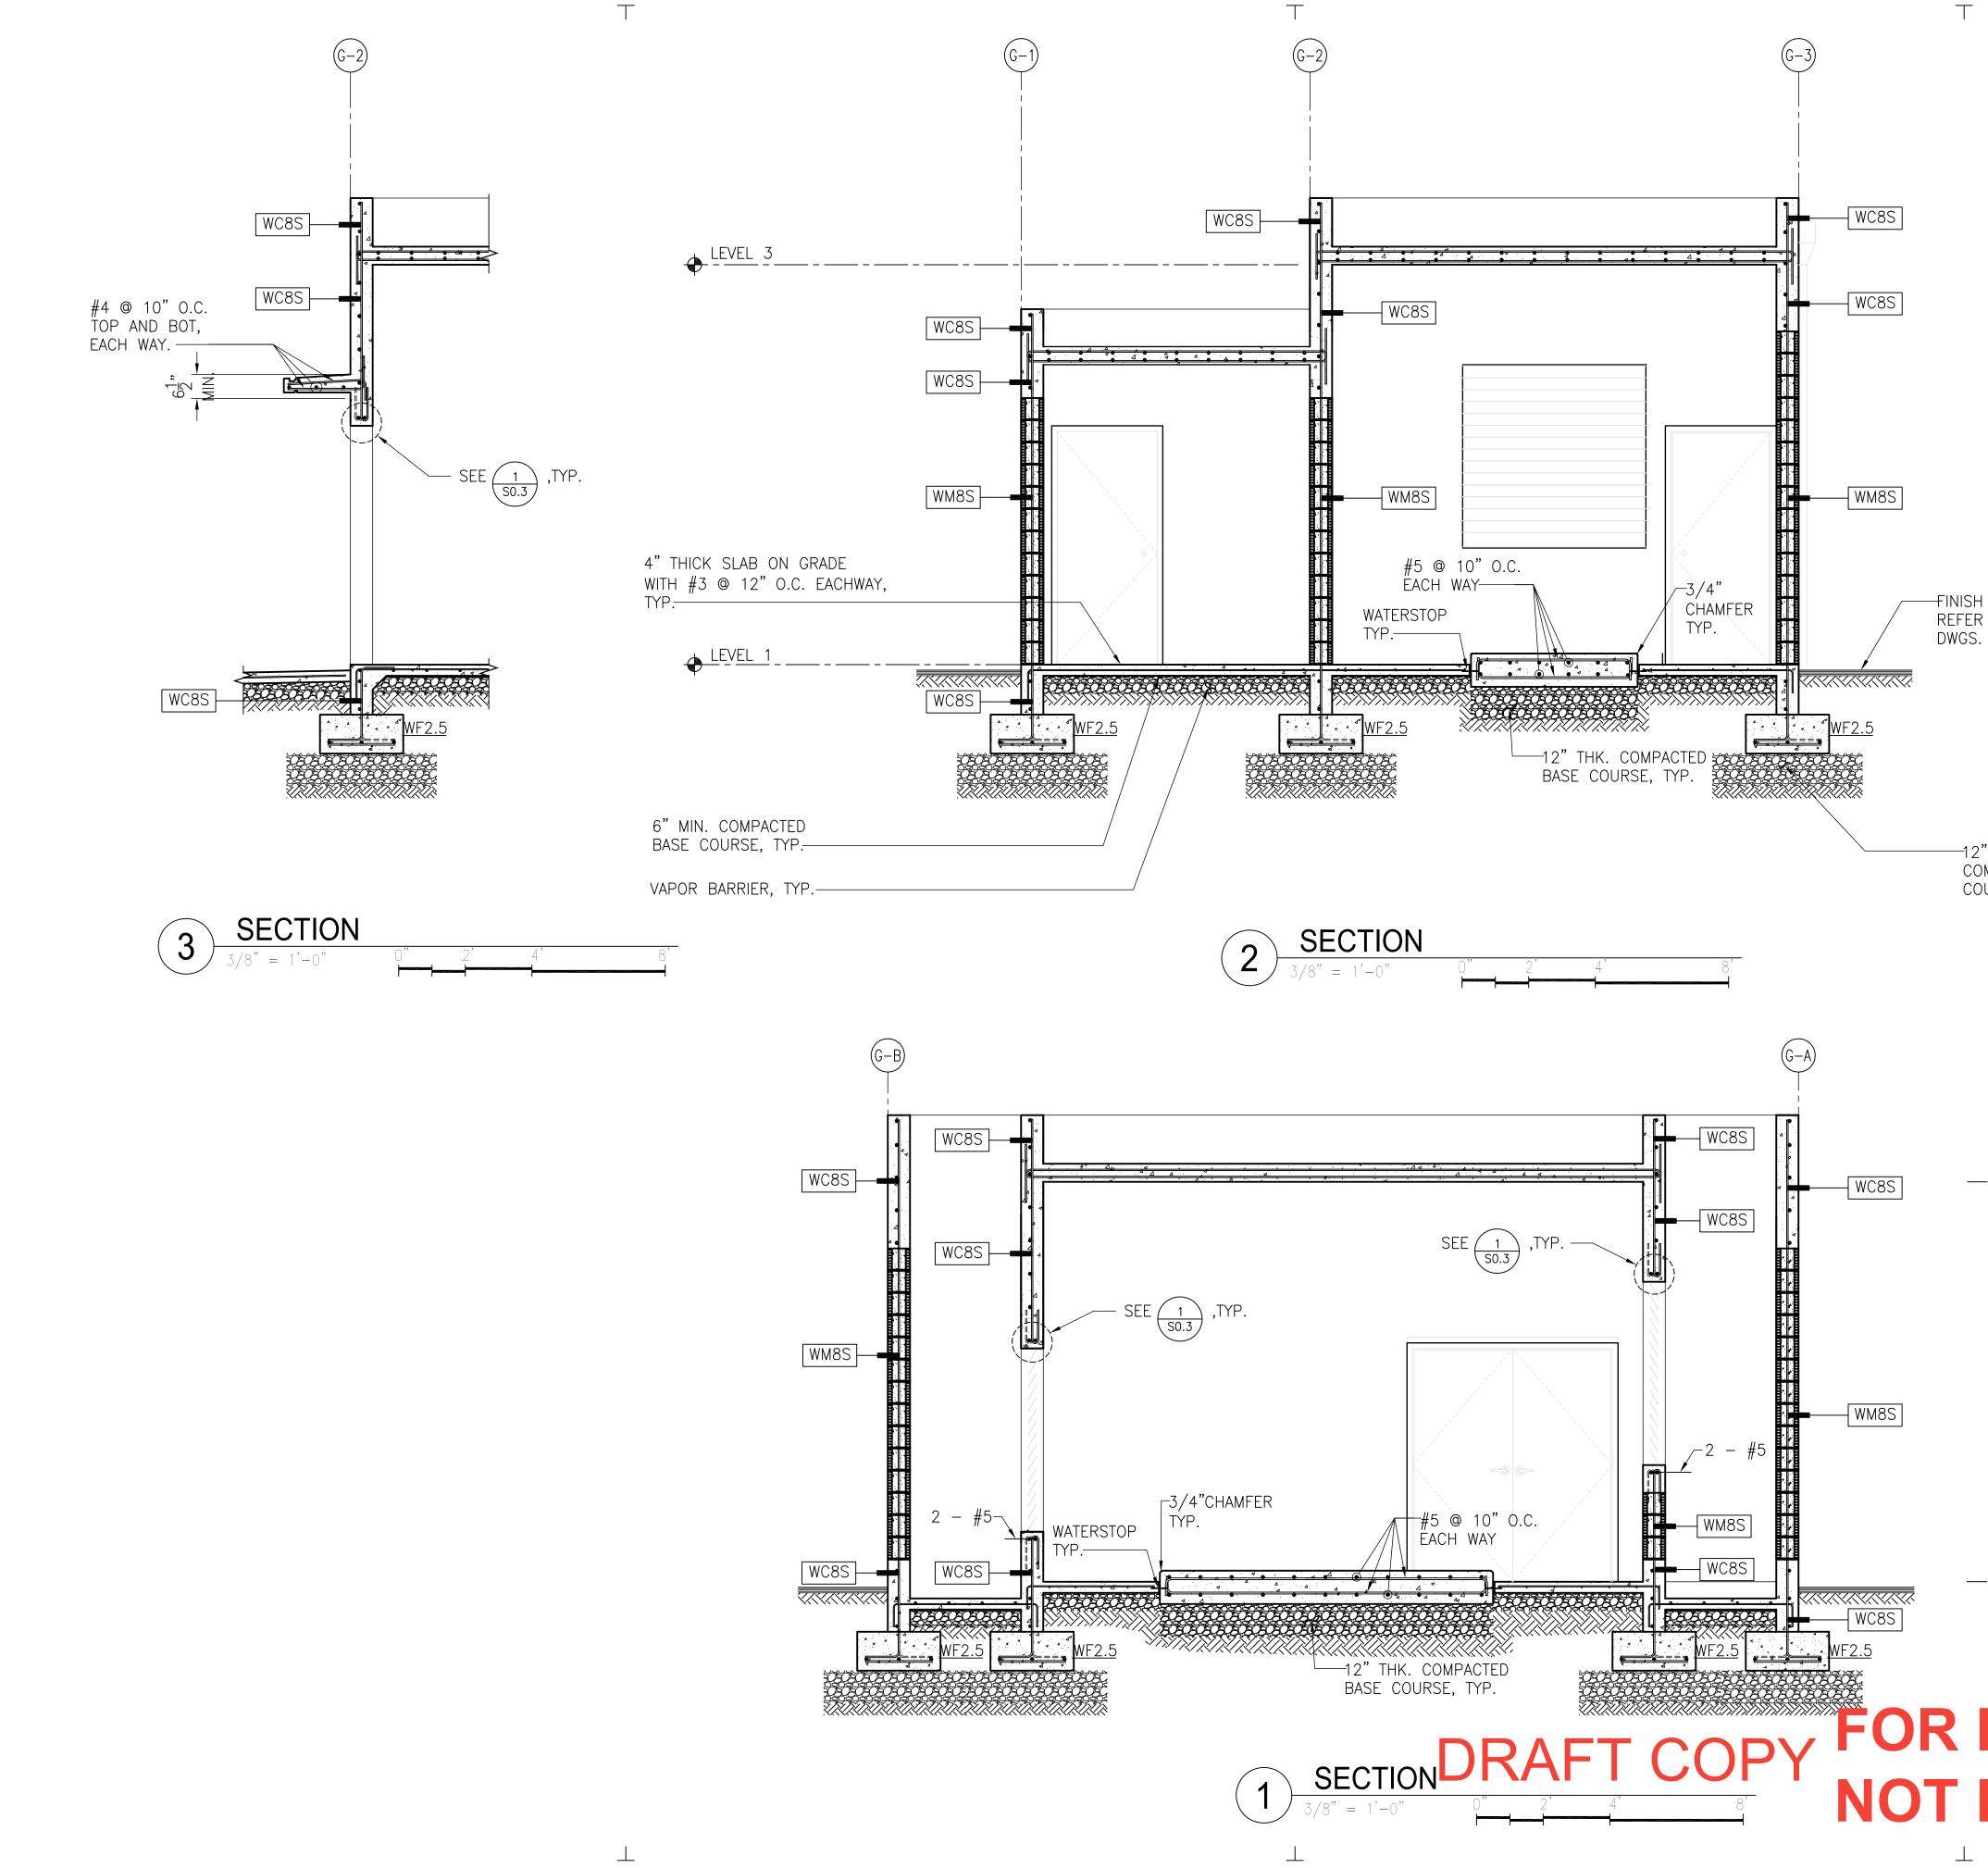

- SCHEDULE TYPICAL COLUMN ELEVATION AND S0.7 COLUMN DETAILS
- TYP. BEAM DETAIL S0.8 TYP. BEAM ELEVATION S0.9
- S1.1 FOUNDATION PLAN
- S1.2 LOWER ROOF FRAMING PLAN
- S1.3 UPPER ROOF FRAMING PLAN
- GENERATOR BLDG. FOUNDATION AND S1.4 ROOF FRAMING PLAN
- SECTIONS S2.1
- S2.2 SECTIONS
- S2.3 SECTIONS
- SECTIONS S2.4
- S2.5 SECTIONS
- SECTIONS S2.6 S2.7 SECTIONS