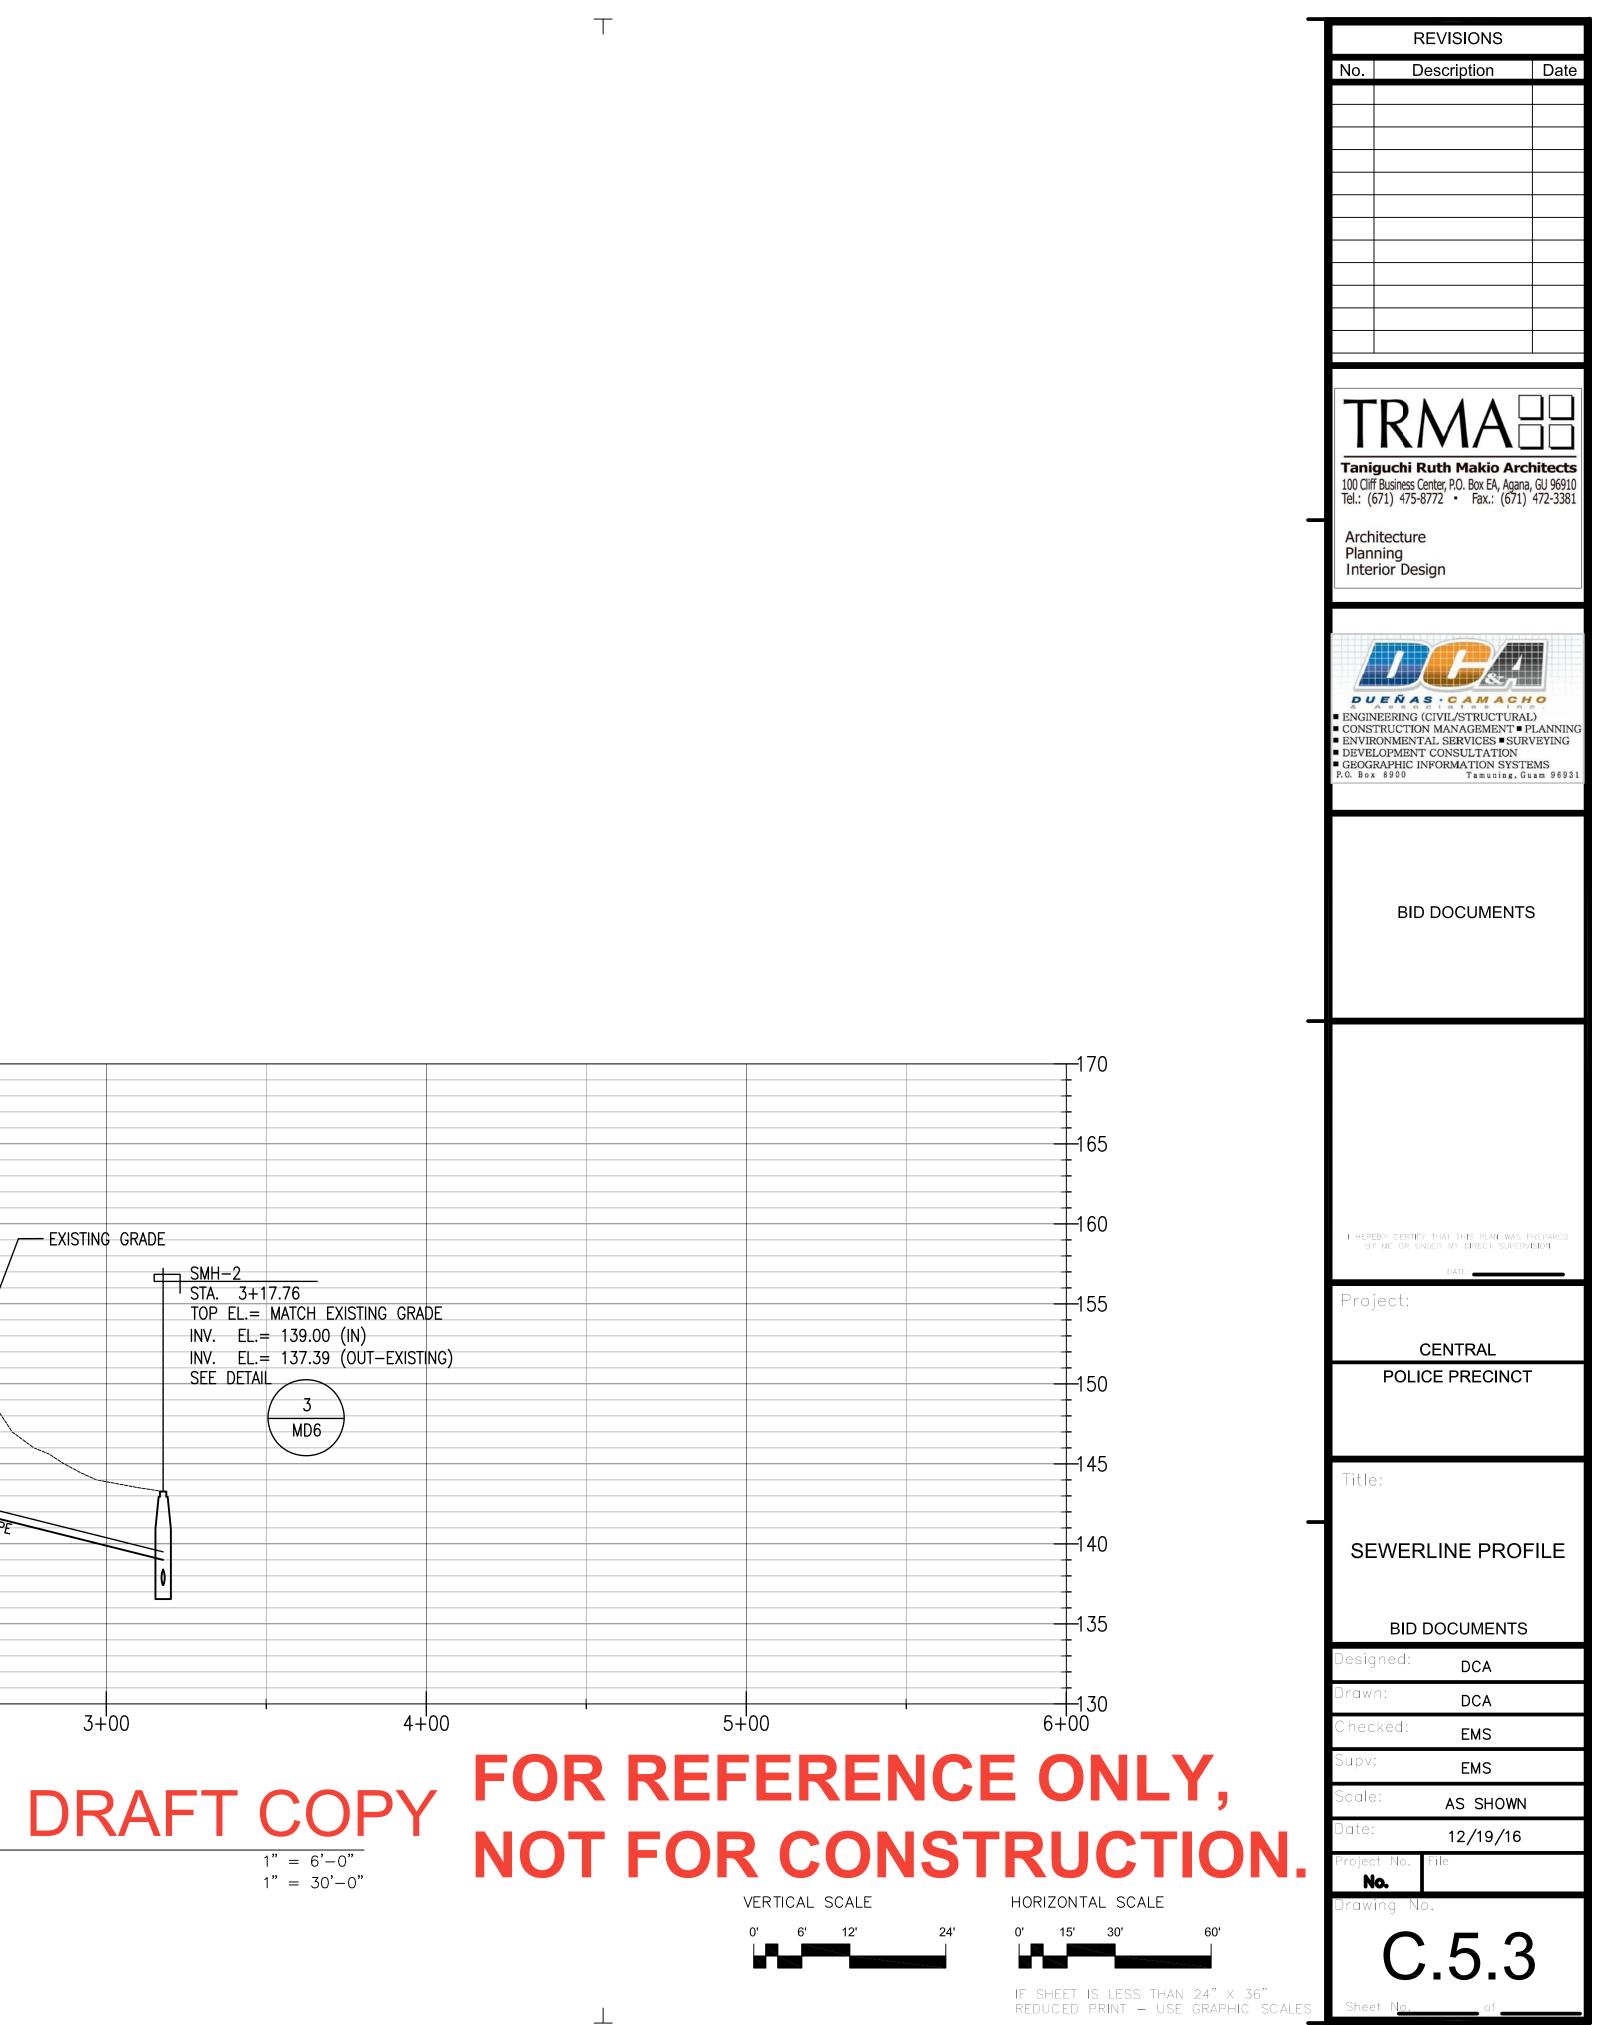

### VICINITY PLAN

|       |                                         | ARCHI  | TECTURAL                                                         |
|-------|-----------------------------------------|--------|------------------------------------------------------------------|
| T1.1  | TITLE SHEET, LOCATION PLAN, VICINITY    | A1.1   | SITE PLAN                                                        |
|       | PLAN                                    | A2.1   | FIRST FLOOR PLAN                                                 |
| T1.2  | ZONING & CODE ANALYSIS                  | A3.1   | FIRST FLOOR REFLECTED CEILING PLAN                               |
| T1.3  | SYMBOLS, ABBREVIATIONS                  | A4.1   | ROOF PLAN                                                        |
|       |                                         | A5.1   | BUILDING ELEVATIONS                                              |
| CIVIL |                                         | A5.2   | BUILDING SECTIONS                                                |
| C.0   | GENERAL NOTES, GRADING NOTES,           | A5.3   | BUILDING SECTIONS                                                |
| 040   | AND UTILITIES NOTES                     | A5.4   | WALL SECTIONS                                                    |
| C.1.0 | EXISTING CONDITION AND DEMOLITION PLAN  | A5.5   | WALL SECTIONS                                                    |
| C.2.0 | OVERALL SITE PLAN                       | A6.1.1 | DETAIL PLANS AND INT. ELEVATIONS                                 |
| C.2.1 | SITE GEOMETRIC PLAN                     | A6.1.2 | INTERIOR ELEVATIONS                                              |
| C.3.0 | SITE UTILITIES PLAN                     | A6.2   | INTERIOR ELEVATIONS                                              |
| C.4.0 | SITE GRADING AND DRAINAGE PLAN          | A6.3   | DETAIL PLANS AND INT. ELEVATIONS                                 |
| C.5.0 | ROAD 1 AND ROAD 2 CENTERLINE            | A6.4   | DETAIL PLANS AND INT. ELEVATIONS                                 |
| 0.0.0 | PROFILE                                 | A6.5   | INTERIOR ELEVATION                                               |
| C.5.1 | LONGITUDINAL AND TRANSVERSE<br>SECTIONS | A6.6   | GENERATOR BLDG DETAIL PLANS AND<br>ELEVATIONS (ALT. BID ITEM #7) |
| C.5.2 | WATERLINE 1 AND WATERLINE 2<br>PROFILES | A6.7   | GENERATOR BLDG SECTION (ALT. BID<br>ITEM #7)                     |
| C.5.3 | SEWERLINE PROFILE                       | A8.1   | ROOM FINISH SCHEDULE                                             |
| C.5.4 | WALL PROFILE                            | A8.2   | DOOR/WINDOW SCHEDULES                                            |
| C.6.0 | EROSION CONTROL PLAN                    | A9.2   | ROOF DETAILS                                                     |
| MD1   | MISC. DETAILS                           | A10.1  | DOOR DETAILS                                                     |
| MD2   | MISC. DETAILS                           | A10.2  | WINDOW DETAILS                                                   |
| MD3   | MISC. DETAILS                           | A10.3  | CEILING DETAILS                                                  |
| MD4   | MISC. DETAILS                           | A11.1  | WALL DETAILS                                                     |
| MD5   | MISC. DETAILS                           | A12.1  | CASEWORK DETAILS                                                 |
| MD6   | MISC. DETAILS                           | A13.1  | SIGNAGE DETAILS                                                  |
| MD7   | MISC. DETAILS                           | A14.1  | FLOOR DETAILS                                                    |
| MD8   | MISC. DETAILS                           |        |                                                                  |
| MD9   | MISC. DETAILS                           |        |                                                                  |
| MD10  | MISC. DETAILS                           |        |                                                                  |
|       |                                         |        |                                                                  |