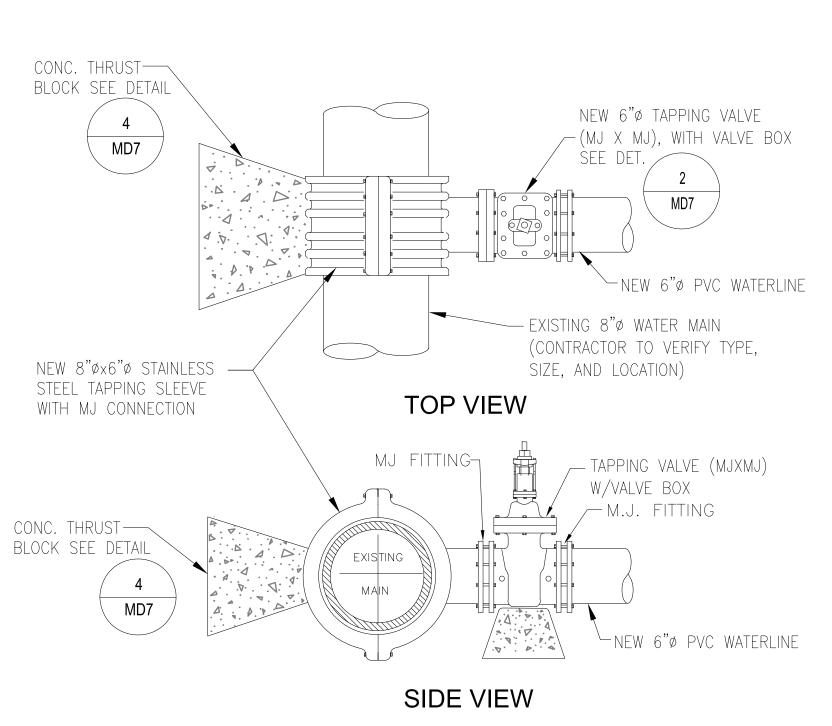

RWISE, CUT-IN CONNECTION IS REQUIRED, UNLESS OTHERWISE APPROVED BY GWA.
- 2. CONTRACTOR SHALL VERIFY LOCATION, SIZE, MATERIAL, AND DEPTH OF THE EXISTING WATER MAIN BEFORE TAPPING. TAPPING SHALL BE PERFORMED ONLY WITH THE PRESENCE OF A GWA INSPECTOR.
- 3. TAPPING SLEEVE MUST BE 24" (MINIMUM) SEPARATION FROM ANY BELL, COUPLING, VALVE, FITTING, OR ANOTHER TAPPING.
- 4. ALL CONNECTION TO THE EXISTING MAIN SHALL BE MADE AFTER THE NEW WATER MAIN PASSED THE REQUIRED TESTS AND APPROVED BY GWA IN THE PRESENCE OF AUTHORIZED GWA REPRESENTATIVE.
- 5. ALL FITTINGS SHALL BE SWABBED WITH CHLORINE SOLUTION OF 50 PPM (MG/L)MINIMUM CONCENTRATION.
- 6. ALL NUTS AND BOLTS MUST BE STAINLESS STEEL TYPE 304 OR 316.
- 7. ALL BOLTS, NUTS, OR END OF MECHANICAL JOINT FITTINGS SHALL NOT BE IN CONTACT WITH CONCRETE.



 $\top$ 





BEARING AREA SEE **BEARING AREA SEE** TABLE ABOVE PLUG TABLE ABOVE TEE

CUBIC YARDS SHALL BE 150% OF VALUE GIVEN IN TABLE FOR BEARING AREA. 4. ASSUMED SOIL BEARING CAPACITY FOR FIGURES SHOWN ABOVE IS 17.5 PSI INCREASE/REDUCE THRUST BLOCK BEARING AREA ACCORDINGLY BASED ON ACTUAL SOIL BEARING CAPACITY (WHERE NECESSARY)

| 2.30 | 4.00 | 7.00 | 14.50 | 19.50 | 25.50 |
|------|------|------|-------|-------|-------|
| 1.20 | 2.20 | 4.00 | 8.00  | 10.50 | 13.50 |
| 0.50 | 1.20 | 2.00 | 4.00  | 5.25  | 6.75  |
| 0.30 | 0.60 | 1.00 | 2.00  | 2.60  | 3.40  |
| 1.50 | 3.00 | 5.00 | 10.30 | 13.50 | 18.00 |
| 1.50 | 3.00 | 5.00 | 10.30 | 13.50 | 18.00 |
|      |      |      |       |       |       |
|      |      |      |       |       |       |

| BEARING AREA (SQ. FT.) |         |