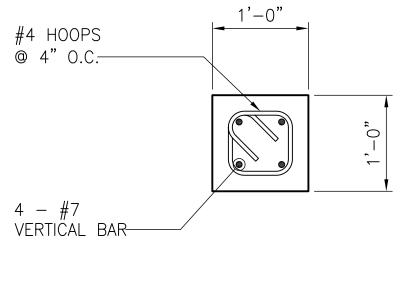

- SCHEDULE TYPICAL COLUMN ELEVATION AND S0.7 COLUMN DETAILS
- TYP. BEAM DETAIL S0.8 TYP. BEAM ELEVATION S0.9
- S1.1 FOUNDATION PLAN
- S1.2 LOWER ROOF FRAMING PLAN
- S1.3 UPPER ROOF FRAMING PLAN
- GENERATOR BLDG. FOUNDATION AND S1.4 ROOF FRAMING PLAN
- SECTIONS S2.1
- S2.2 SECTIONS
- S2.3 SECTIONS
- SECTIONS S2.4
- S2.5 SECTIONS
- SECTIONS S2.6 S2.7 SECTIONS