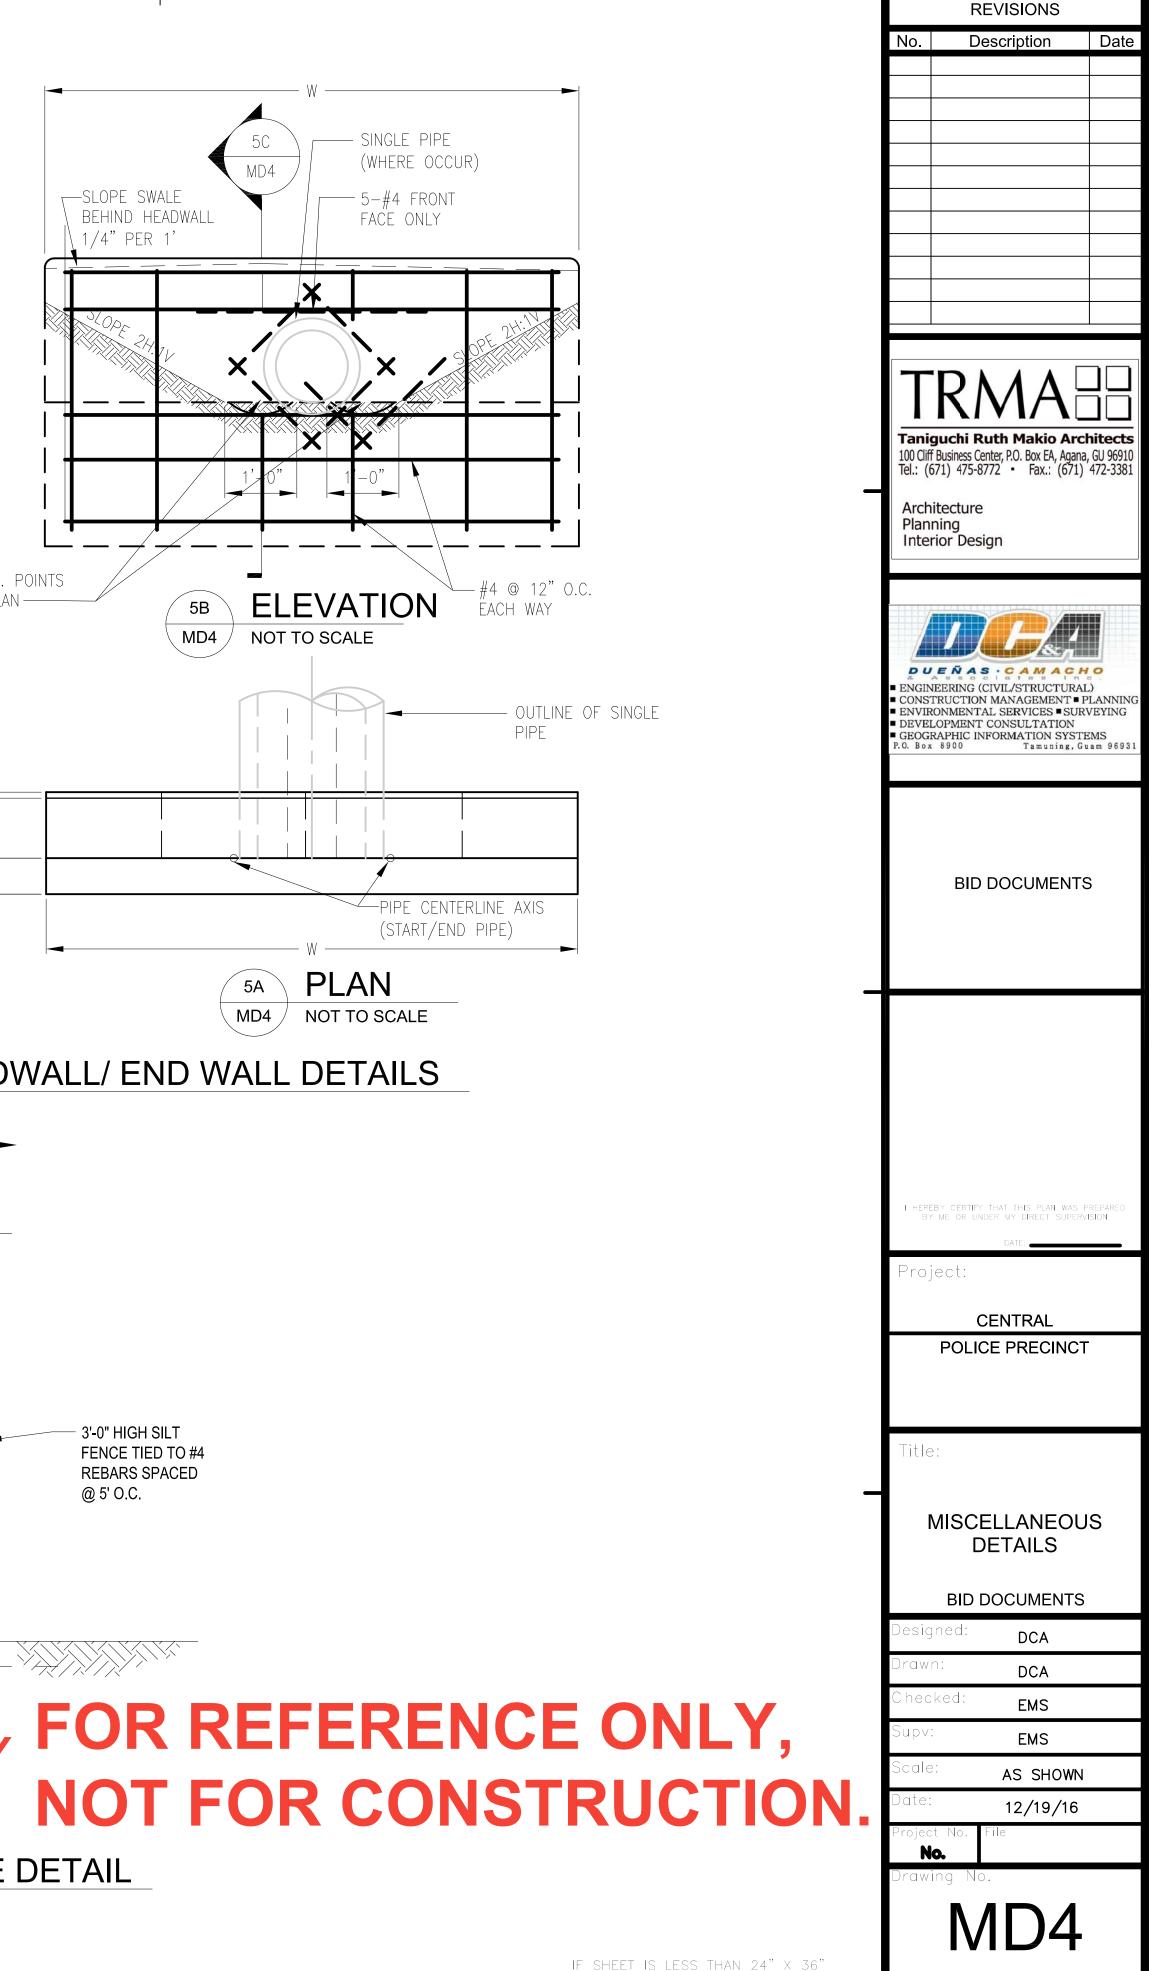

## INDEX OF DRAWINGS

| STRUC | CTURAL                       |
|-------|------------------------------|
| S0.1  | STRUCTURAL DESIGN CRITERIA,  |
|       | GENERAL NOTES, REINF'G SCHED |

|      | GENERAL NOTES, REINF'G SCHÉDULE<br>AND TYPICAL DETAILS |
|------|--------------------------------------------------------|
| S0.2 | STRUCTURAL ABBREVIATION, SYMBOL<br>AND LEGENDS         |
| S0.3 | TYPICAL WALL DETAIL                                    |
| S0.4 | TYPICAL DETAIL                                         |
| S0.5 | TYP. COLUMN AND WALL FOOTING<br>SCHEDULE AND DETAIL    |
| S0.6 | TYP. WALL SECTION, AND WALL                            |

- SCHEDULE TYPICAL COLUMN ELEVATION AND S0.7 COLUMN DETAILS
- TYP. BEAM DETAIL S0.8 TYP. BEAM ELEVATION S0.9
- S1.1 FOUNDATION PLAN
- S1.2 LOWER ROOF FRAMING PLAN
- S1.3 UPPER ROOF FRAMING PLAN
- GENERATOR BLDG. FOUNDATION AND S1.4 ROOF FRAMING PLAN
- SECTIONS S2.1
- S2.2 SECTIONS
- S2.3 SECTIONS
- SECTIONS S2.4
- S2.5 SECTIONS
- SECTIONS S2.6 S2.7 SECTIONS