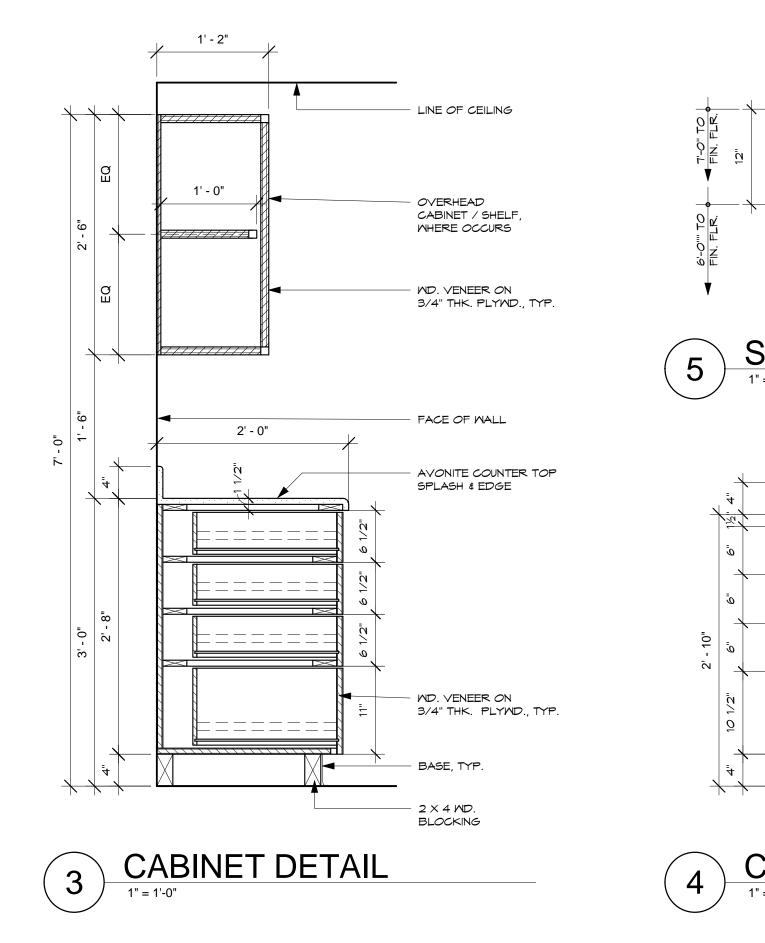

No. F                        | 12/14/1<br>ile                              | <i></i>                           |
|                       | <i>o.</i><br>ing No.           |                                             |                                   |
|                       | Λ /                            |                                             | 1                                 |
|                       | H                              | 11.                                         |                                   |
|                       |                                |                                             |                                   |

IF SHEET IS LESS THAN 24"X 36" Reduced print – use graphic scales





CABINET DETAIL 1" = 1'-0"

(1)









 $\top$ 



 $\top$ 

10. 12"

ρk

 $\top$ 

## CABINET DETAIL 1" = 1'-0"

(2)

1" = 1'-*O*"



**ELEVATION** 





|                                                                                                                                                                                                                                                                                | No. Description Date                                                                                                                                                                                                                                                                                                                                                              |
|----------------------------------------------