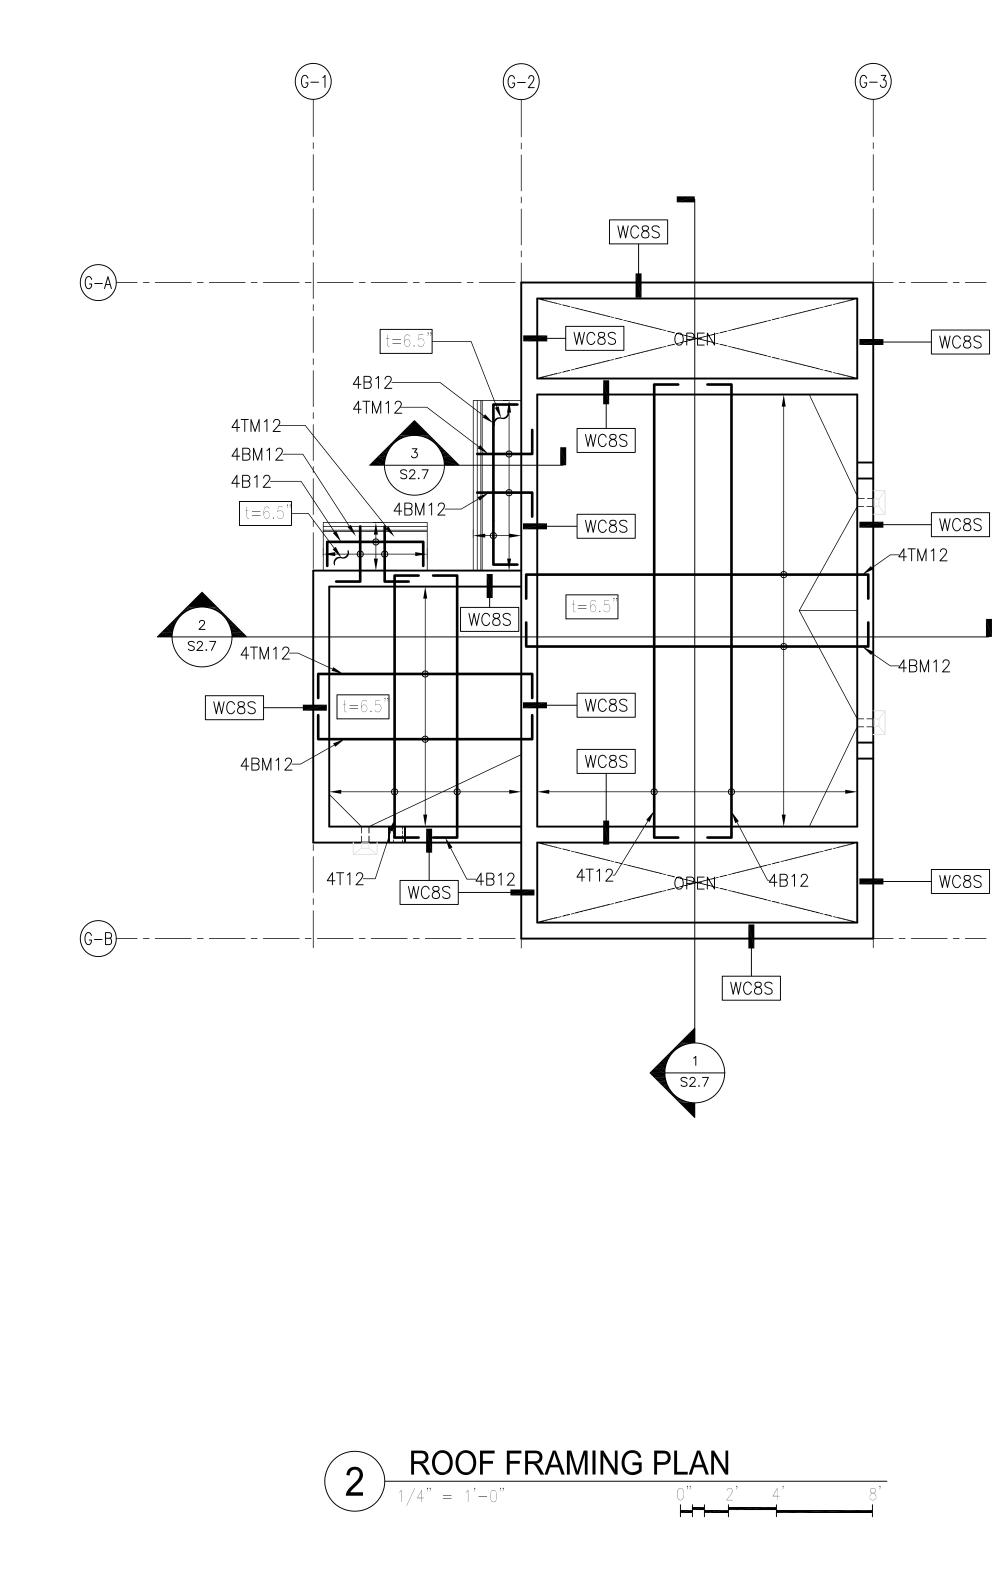

- SCHEDULE TYPICAL COLUMN ELEVATION AND S0.7 COLUMN DETAILS
- TYP. BEAM DETAIL S0.8 TYP. BEAM ELEVATION S0.9
- S1.1 FOUNDATION PLAN
- S1.2 LOWER ROOF FRAMING PLAN
- S1.3 UPPER ROOF FRAMING PLAN
- GENERATOR BLDG. FOUNDATION AND S1.4 ROOF FRAMING PLAN
- SECTIONS S2.1
- S2.2 SECTIONS
- S2.3 SECTIONS
- SECTIONS S2.4
- S2.5 SECTIONS
- SECTIONS S2.6 S2.7 SECTIONS