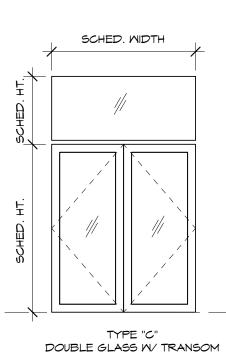

| ANOD        | -         |        |                    |         | 1 6/A10.1              |     |                        |
| DG102         | PUMP ROOM                      | 3' - 0"                            | 7' - 0"                                 | 1 3/4"           | A    | ALUM           | ANOD        |      | ALUM          | ANOD        | -         |        | 4/A10.1            | 4/A10.1 | 1 6/A10.1              |     |                        |
|               |                                |                                    |                                         |                  |      |                |             |      |               |             |           |        |                    |         |                        |     |                        |







TYPE "D" ROLL-UP DOOR

## DOOR TYPES

2/19/2016 11-41-2



TYPE "B" PASS THRU WINDOW

L1 LOUVER

WINDOW TYPES

TYPE "A" SINGLE FIXED WINDOW

—-<u>-</u>-<u>-</u>+

FFL

# 

| $\top$                                                                                                                                                                                                                                                                                                                   |                               |                           | REVISIONS                                                                                                                       |
|--------------------------------------------------------------------------------------------------------------------