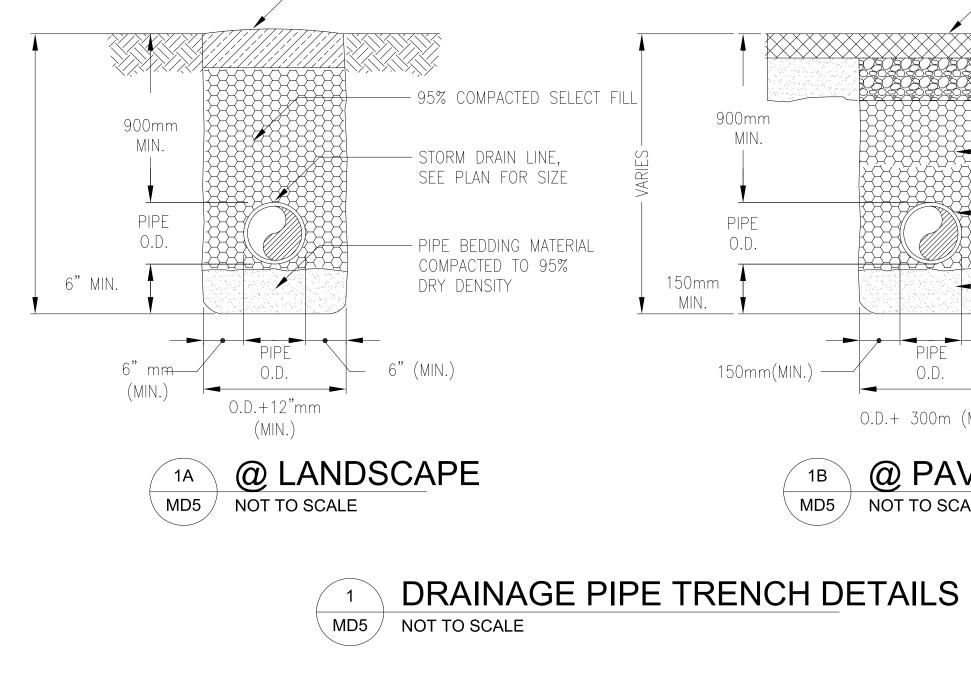

| ŀ                             |
| 1                      | if shelt is less than 24 -x 36<br>reduced print — use graphic scales | Shee                                                                 | et No. of                                                                                                                                                                              |                               |







5'-0"

4' - 4

10" —

3'-8"

**→** 1'-5"

**DIRECTIONAL ARROW** 

9'−4" 🖠 🖡

2

Τ

REFLECTIVE WHITE THERMOPLASTIC

PAVEMENT MARKING FILM (TYPICAL)











- CONCRETE SIDEWALK





| NO. OF 12" PIPE | W     |
|-----------------|-------|
| SINGLE PIPE     | 5'-6" |
| DOUBLE PIPE     | 7'-0" |









 $\top$ 





- 150mm THK. TOP SOIL







 $\top$ 





1. TRACE WIRE TO BE BROUGHT TO SURFACE AT ALL VALVE BOX ON NON-METAL PIPES.

2. TRACE WIRE TO BE BROUGHT TO SURFACE AT FIRE HYDRANTS WHERE THE HYDRANT BRANCH IS NOT PERPENDICULAR TO THE WATER MAIN. A TYPICAL FIRE HYDRANT BRANCH, THAT ARE PERPENDICULAR TO THE WATER MAIN, DO NOT REQUIRE TRACE

### **TAPPING NOTES:**

Τ

- 1. WHEN TAPPING MAIN IS WET TAPPED, THE BRANCH MAIN MUST BE AT LEAST ONE SIZE SMALLER THAN THE MAIN. OTHERWISE, CUT-IN CONNECTION IS REQUIRED, UNLESS OTHERWISE APPROVED BY GWA.
- 2. CONTRACTOR SHALL VERIFY LOCATION, SIZE, MATERIAL, AND DEPTH OF THE EXISTING WATER MAIN BEFORE TAPPING. TAPPING SHALL BE PERFORMED ONLY WITH THE PRESENCE OF A GWA INSPECTOR.
- 3. TAPPING SLEEVE MUST BE 24" (MINIMUM) SEPARATION FROM ANY BELL, COUPLING,