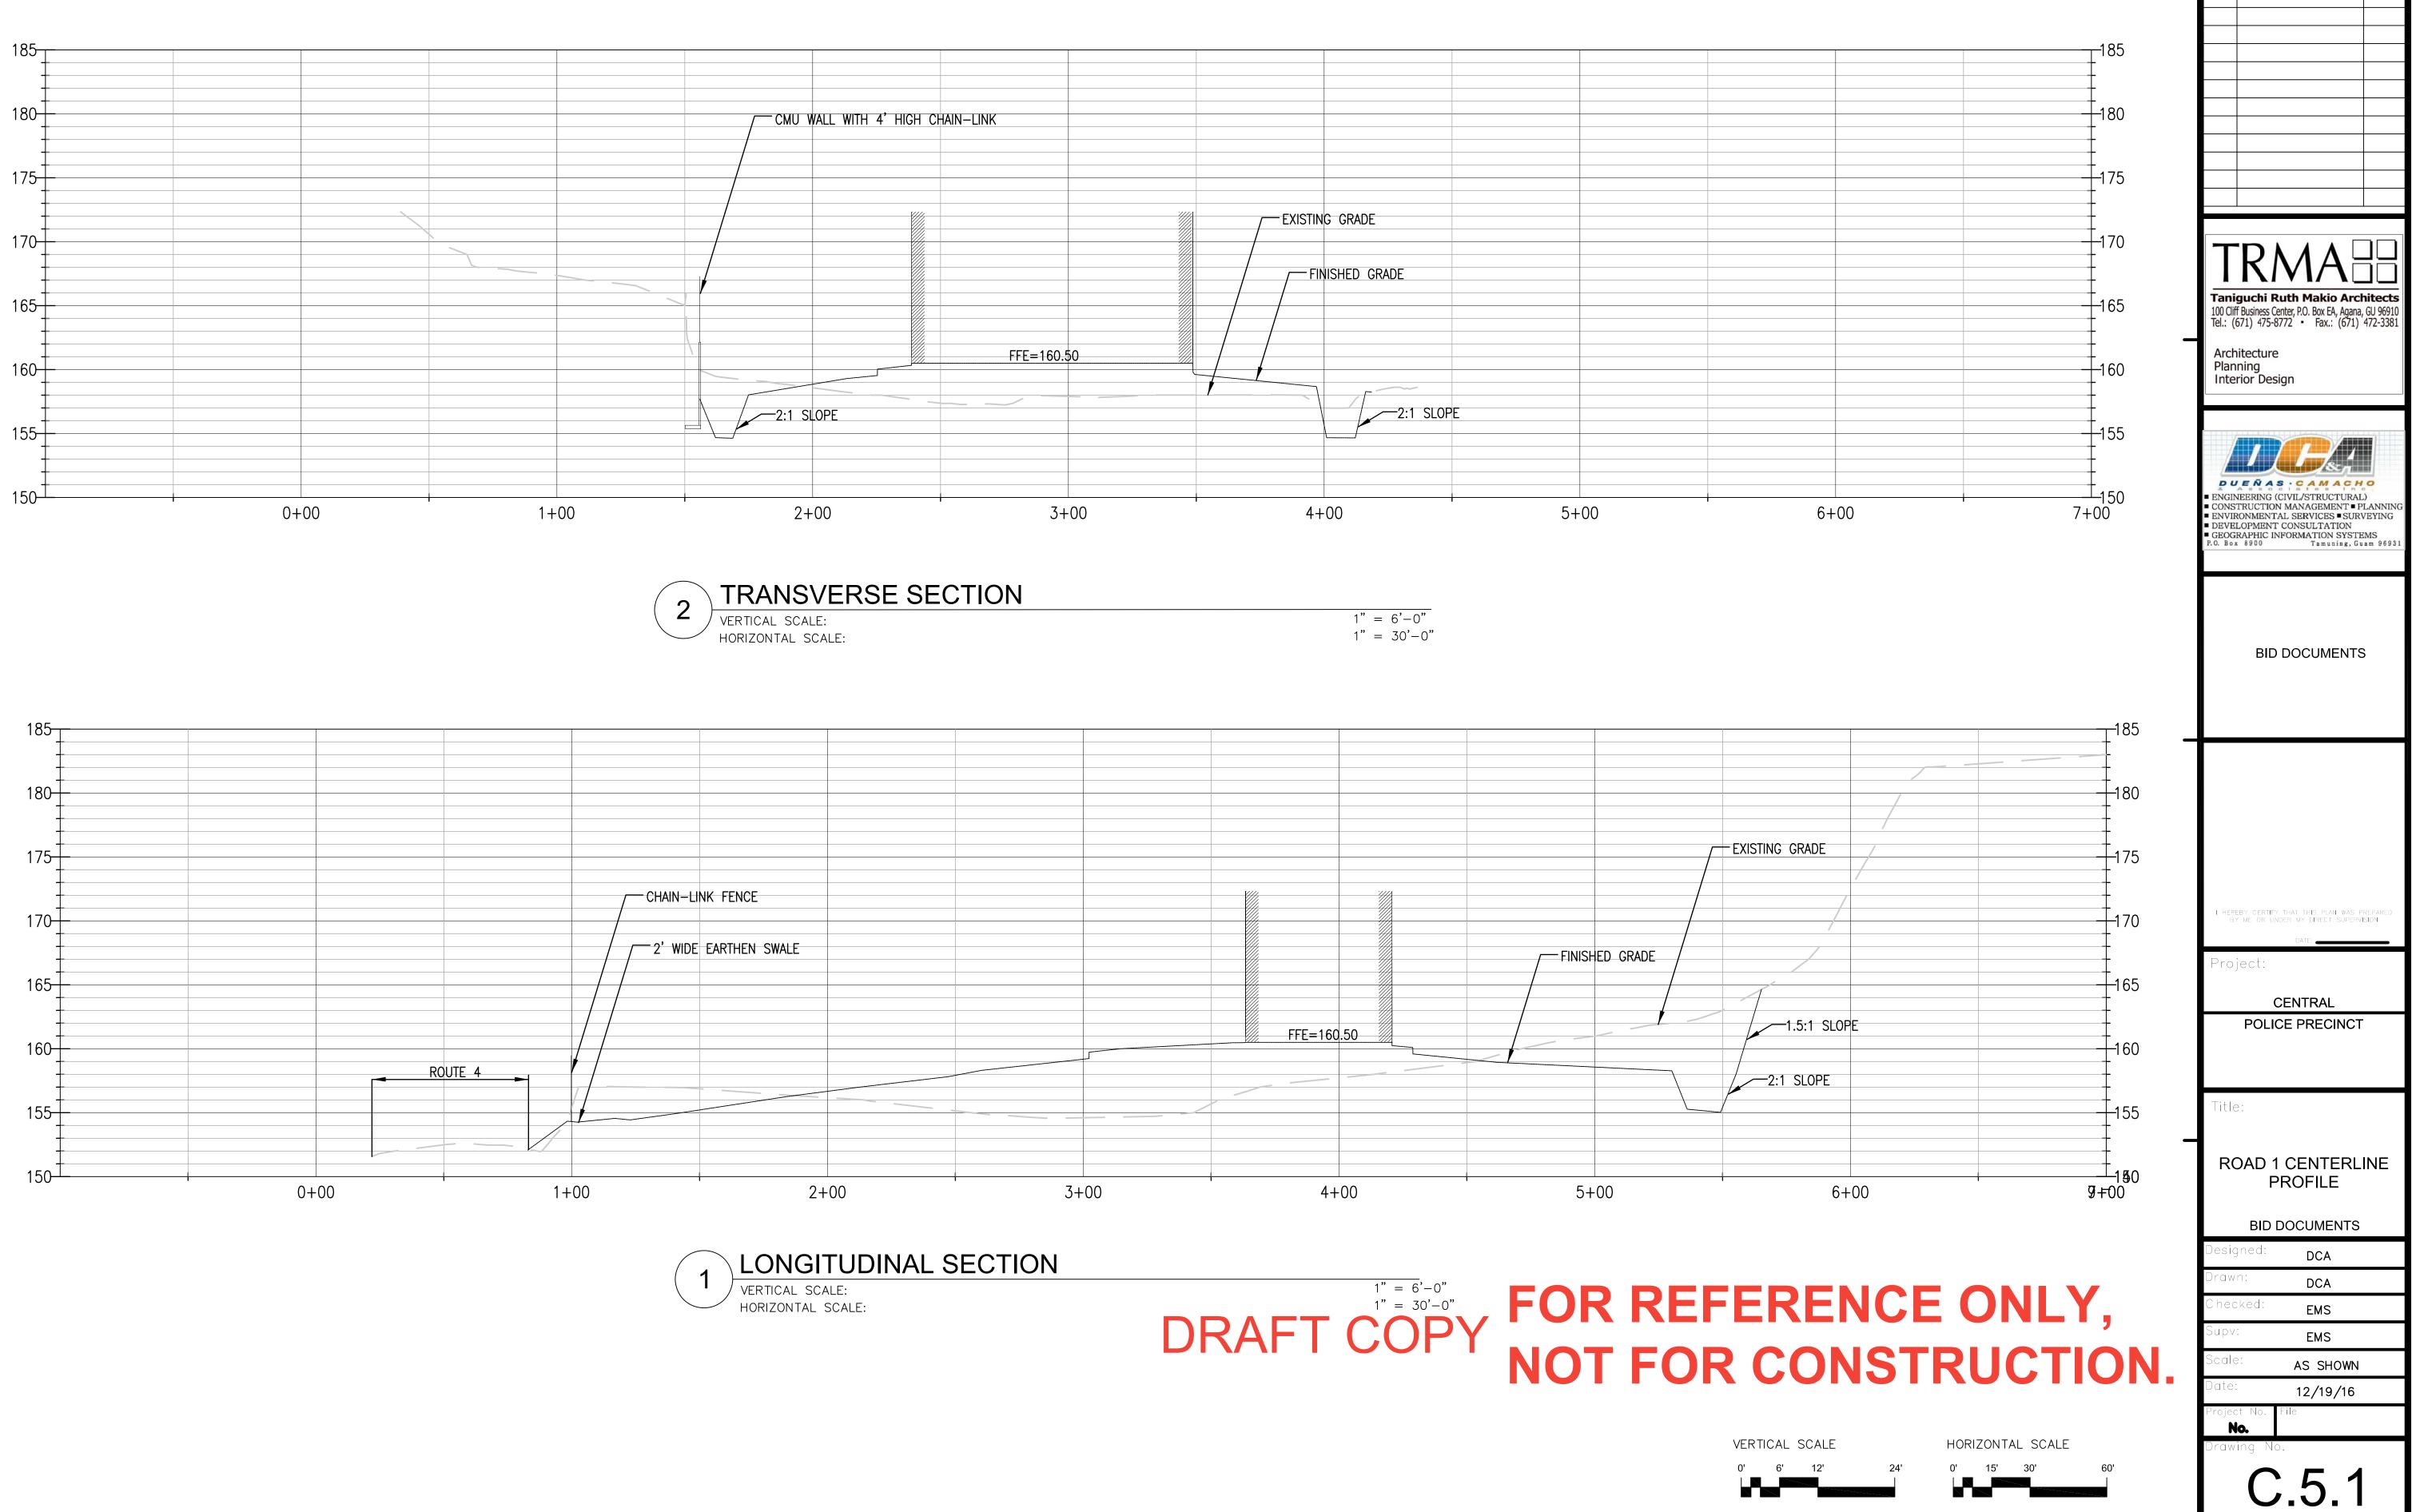

## INDEX OF DRAWINGS

| STRUC | CTURAL                       |
|-------|------------------------------|
| S0.1  | STRUCTURAL DESIGN CRITERIA,  |
|       | GENERAL NOTES, REINF'G SCHED |

|      | GENERAL NOTES, REINF'G SCHÉDULE<br>AND TYPICAL DETAILS |
|------|--------------------------------------------------------|
| S0.2 | STRUCTURAL ABBREVIATION, SYMBOL<br>AND LEGENDS         |
| S0.3 | TYPICAL WALL DETAIL                                    |
| S0.4 | TYPICAL DETAIL                                         |
| S0.5 | TYP. COLUMN AND WALL FOOTING<br>SCHEDULE AND DETAIL    |
| S0.6 | TYP. WALL SECTION, AND WALL                            |