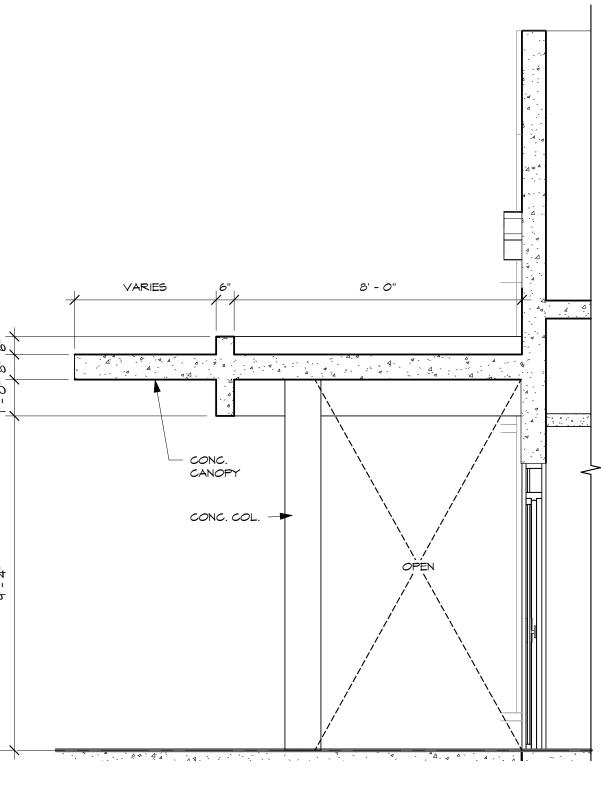

## INDEX OF DRAWINGS

| STRUC | CTURAL                       |
|-------|------------------------------|
| S0.1  | STRUCTURAL DESIGN CRITERIA,  |
|       | GENERAL NOTES, REINF'G SCHED |

|      | GENERAL NOTES, REINF'G SCHÉDULE<br>AND TYPICAL DETAILS |
|------|--------------------------------------------------------|
| S0.2 | STRUCTURAL ABBREVIATION, SYMBOL<br>AND LEGENDS         |
| S0.3 | TYPICAL WALL DETAIL                                    |
| S0.4 | TYPICAL DETAIL                                         |
| S0.5 | TYP. COLUMN AND WALL FOOTING<br>SCHEDULE AND DETAIL    |
| S0.6 | TYP. WALL SECTION, AND WALL                            |

- SCHEDULE TYPICAL COLUMN ELEVATION AND S0.7 COLUMN DETAILS
- TYP. BEAM DETAIL S0.8 TYP. BEAM ELEVATION S0.9
- S1.1 FOUNDATION PLAN
- S1.2 LOWER ROOF FRAMING PLAN
- S1.3 UPPER ROOF FRAMING PLAN
- GENERATOR BLDG. FOUNDATION AND S1.4 ROOF FRAMING PLAN
- SECTIONS S2.1
- S2.2 SECTIONS
- S2.3 SECTIONS
- SECTIONS S2.4
- S2.5 SECTIONS
- SECTIONS S2.6 S2.7 SECTIONS