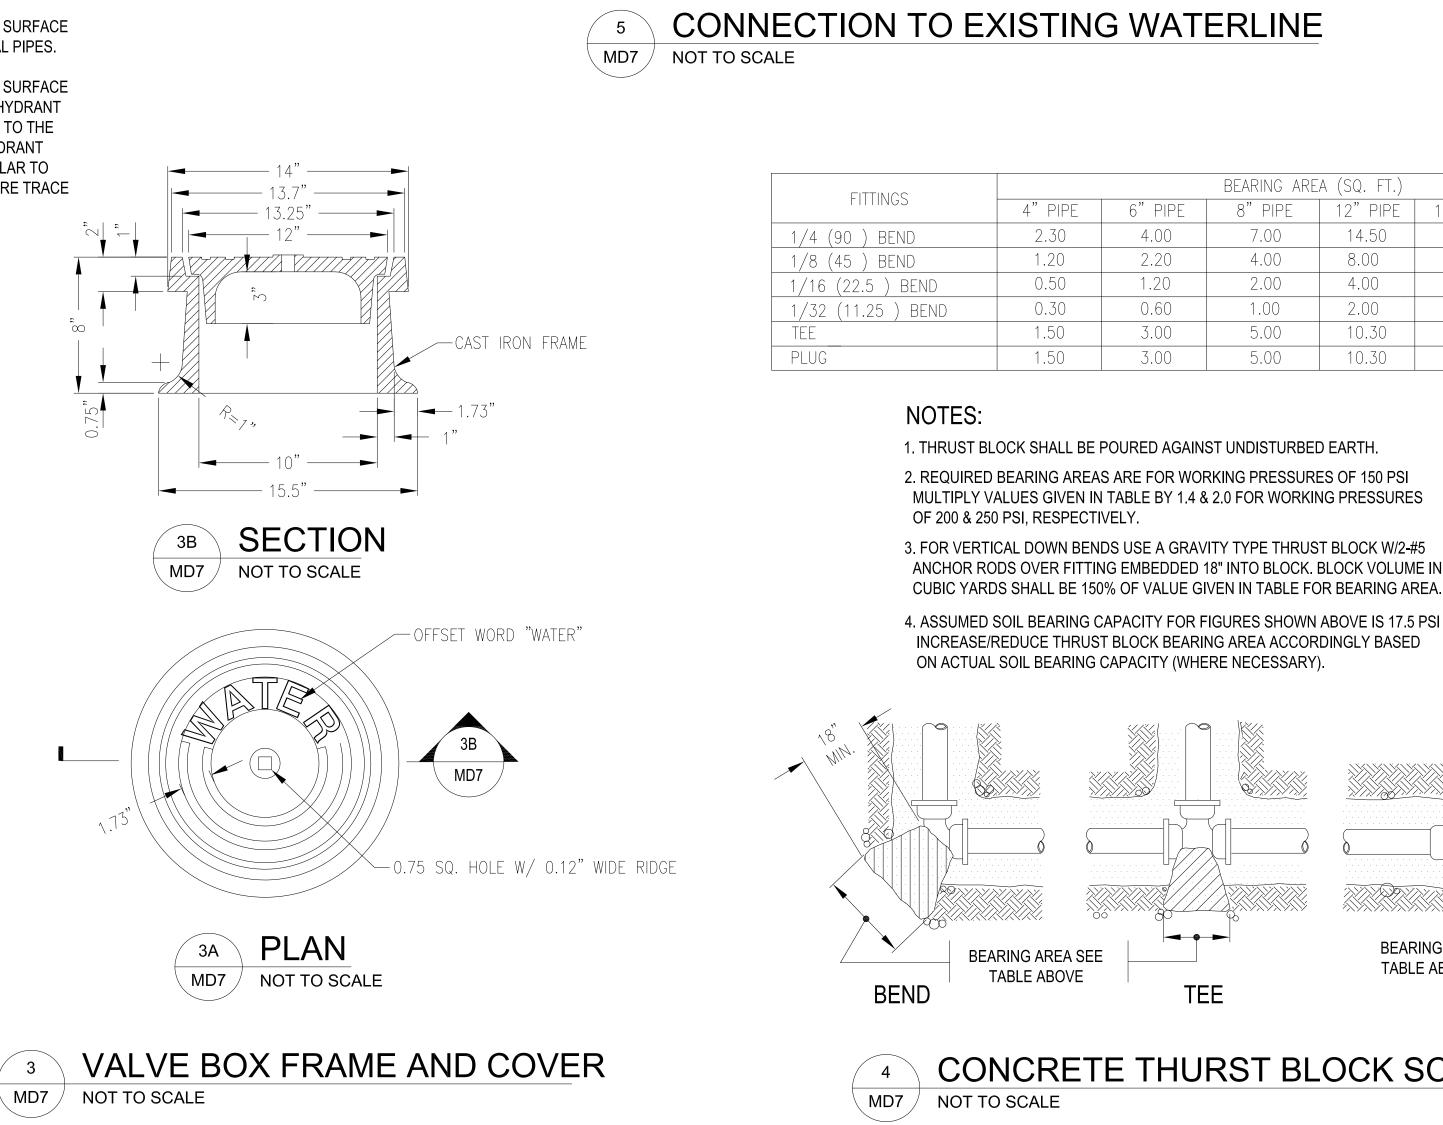

## LOCATION MAP

### VICINITY PLAN

|       |                                         | ARCHI  | TECTURAL                                                         |
|-------|-----------------------------------------|--------|------------------------------------------------------------------|
| T1.1  | TITLE SHEET, LOCATION PLAN, VICINITY    | A1.1   | SITE PLAN                                                        |
|       | PLAN                                    | A2.1   | FIRST FLOOR PLAN                                                 |
| T1.2  | ZONING & CODE ANALYSIS                  | A3.1   | FIRST FLOOR REFLECTED CEILING PLAN                               |
| T1.3  | SYMBOLS, ABBREVIATIONS                  | A4.1   | ROOF PLAN                                                        |
|       |                                         | A5.1   | BUILDING ELEVATIONS                                              |
| CIVIL |                                         | A5.2   | BUILDING SECTIONS                                                |
| C.0   | GENERAL NOTES, GRADING NOTES,           | A5.3   | BUILDING SECTIONS                                                |
| 040   | AND UTILITIES NOTES                     | A5.4   | WALL SECTIONS                                                    |
| C.1.0 | EXISTING CONDITION AND DEMOLITION PLAN  | A5.5   | WALL SECTIONS                                                    |
| C.2.0 | OVERALL SITE PLAN                       | A6.1.1 | DETAIL PLANS AND INT. ELEVATIONS                                 |
| C.2.1 | SITE GEOMETRIC PLAN                     | A6.1.2 | INTERIOR ELEVATIONS                                              |
| C.3.0 | SITE UTILITIES PLAN                     | A6.2   | INTERIOR ELEVATIONS                                              |
| C.4.0 | SITE GRADING AND DRAINAGE PLAN          | A6.3   | DETAIL PLANS AND INT. ELEVATIONS                                 |
| C.5.0 | ROAD 1 AND ROAD 2 CENTERLINE            | A6.4   | DETAIL PLANS AND INT. ELEVATIONS                                 |
| 0.0.0 | PROFILE                                 | A6.5   | INTERIOR ELEVATION                                               |
| C.5.1 | LONGITUDINAL AND TRANSVERSE<br>SECTIONS | A6.6   | GENERATOR BLDG DETAIL PLANS AND<br>ELEVATIONS (ALT. BID ITEM #7) |
| C.5.2 | WATERLINE 1 AND WATERLINE 2<br>PROFILES | A6.7   | GENERATOR BLDG SECTION (ALT. BID<br>ITEM #7)                     |
| C.5.3 | SEWERLINE PROFILE                       | A8.1   | ROOM FINISH SCHEDULE                                             |
| C.5.4 | WALL PROFILE                            | A8.2   | DOOR/WINDOW SCHEDULES                                            |
| C.6.0 | EROSION CONTROL PLAN                    | A9.2   | ROOF DETAILS                                                     |
| MD1   | MISC. DETAILS                           | A10.1  | DOOR DETAILS                                                     |
| MD2   | MISC. DETAILS                           | A10.2  | WINDOW DETAILS                                                   |
| MD3   | MISC. DETAILS                           | A10.3  | CEILING DETAILS                                                  |
| MD4   | MISC. DETAILS                           | A11.1  | WALL DETAILS                                                     |
| MD5   | MISC. DETAILS                           | A12.1  | CASEWORK DETAILS                                                 |
| MD6   | MISC. DETAILS                           | A13.1  | SIGNAGE DETAILS                                                  |
| MD7   | MISC. DETAILS                           | A14.1  | FLOOR DETAILS                                                    |
| MD8   | MISC. DETAILS                           |        |                                                                  |
| MD9   | MISC. DETAILS                           |        |                                                                  |
| MD10  | MISC. DETAILS                           |        |                                                                  |
|       |                                         |        |                                                                  |