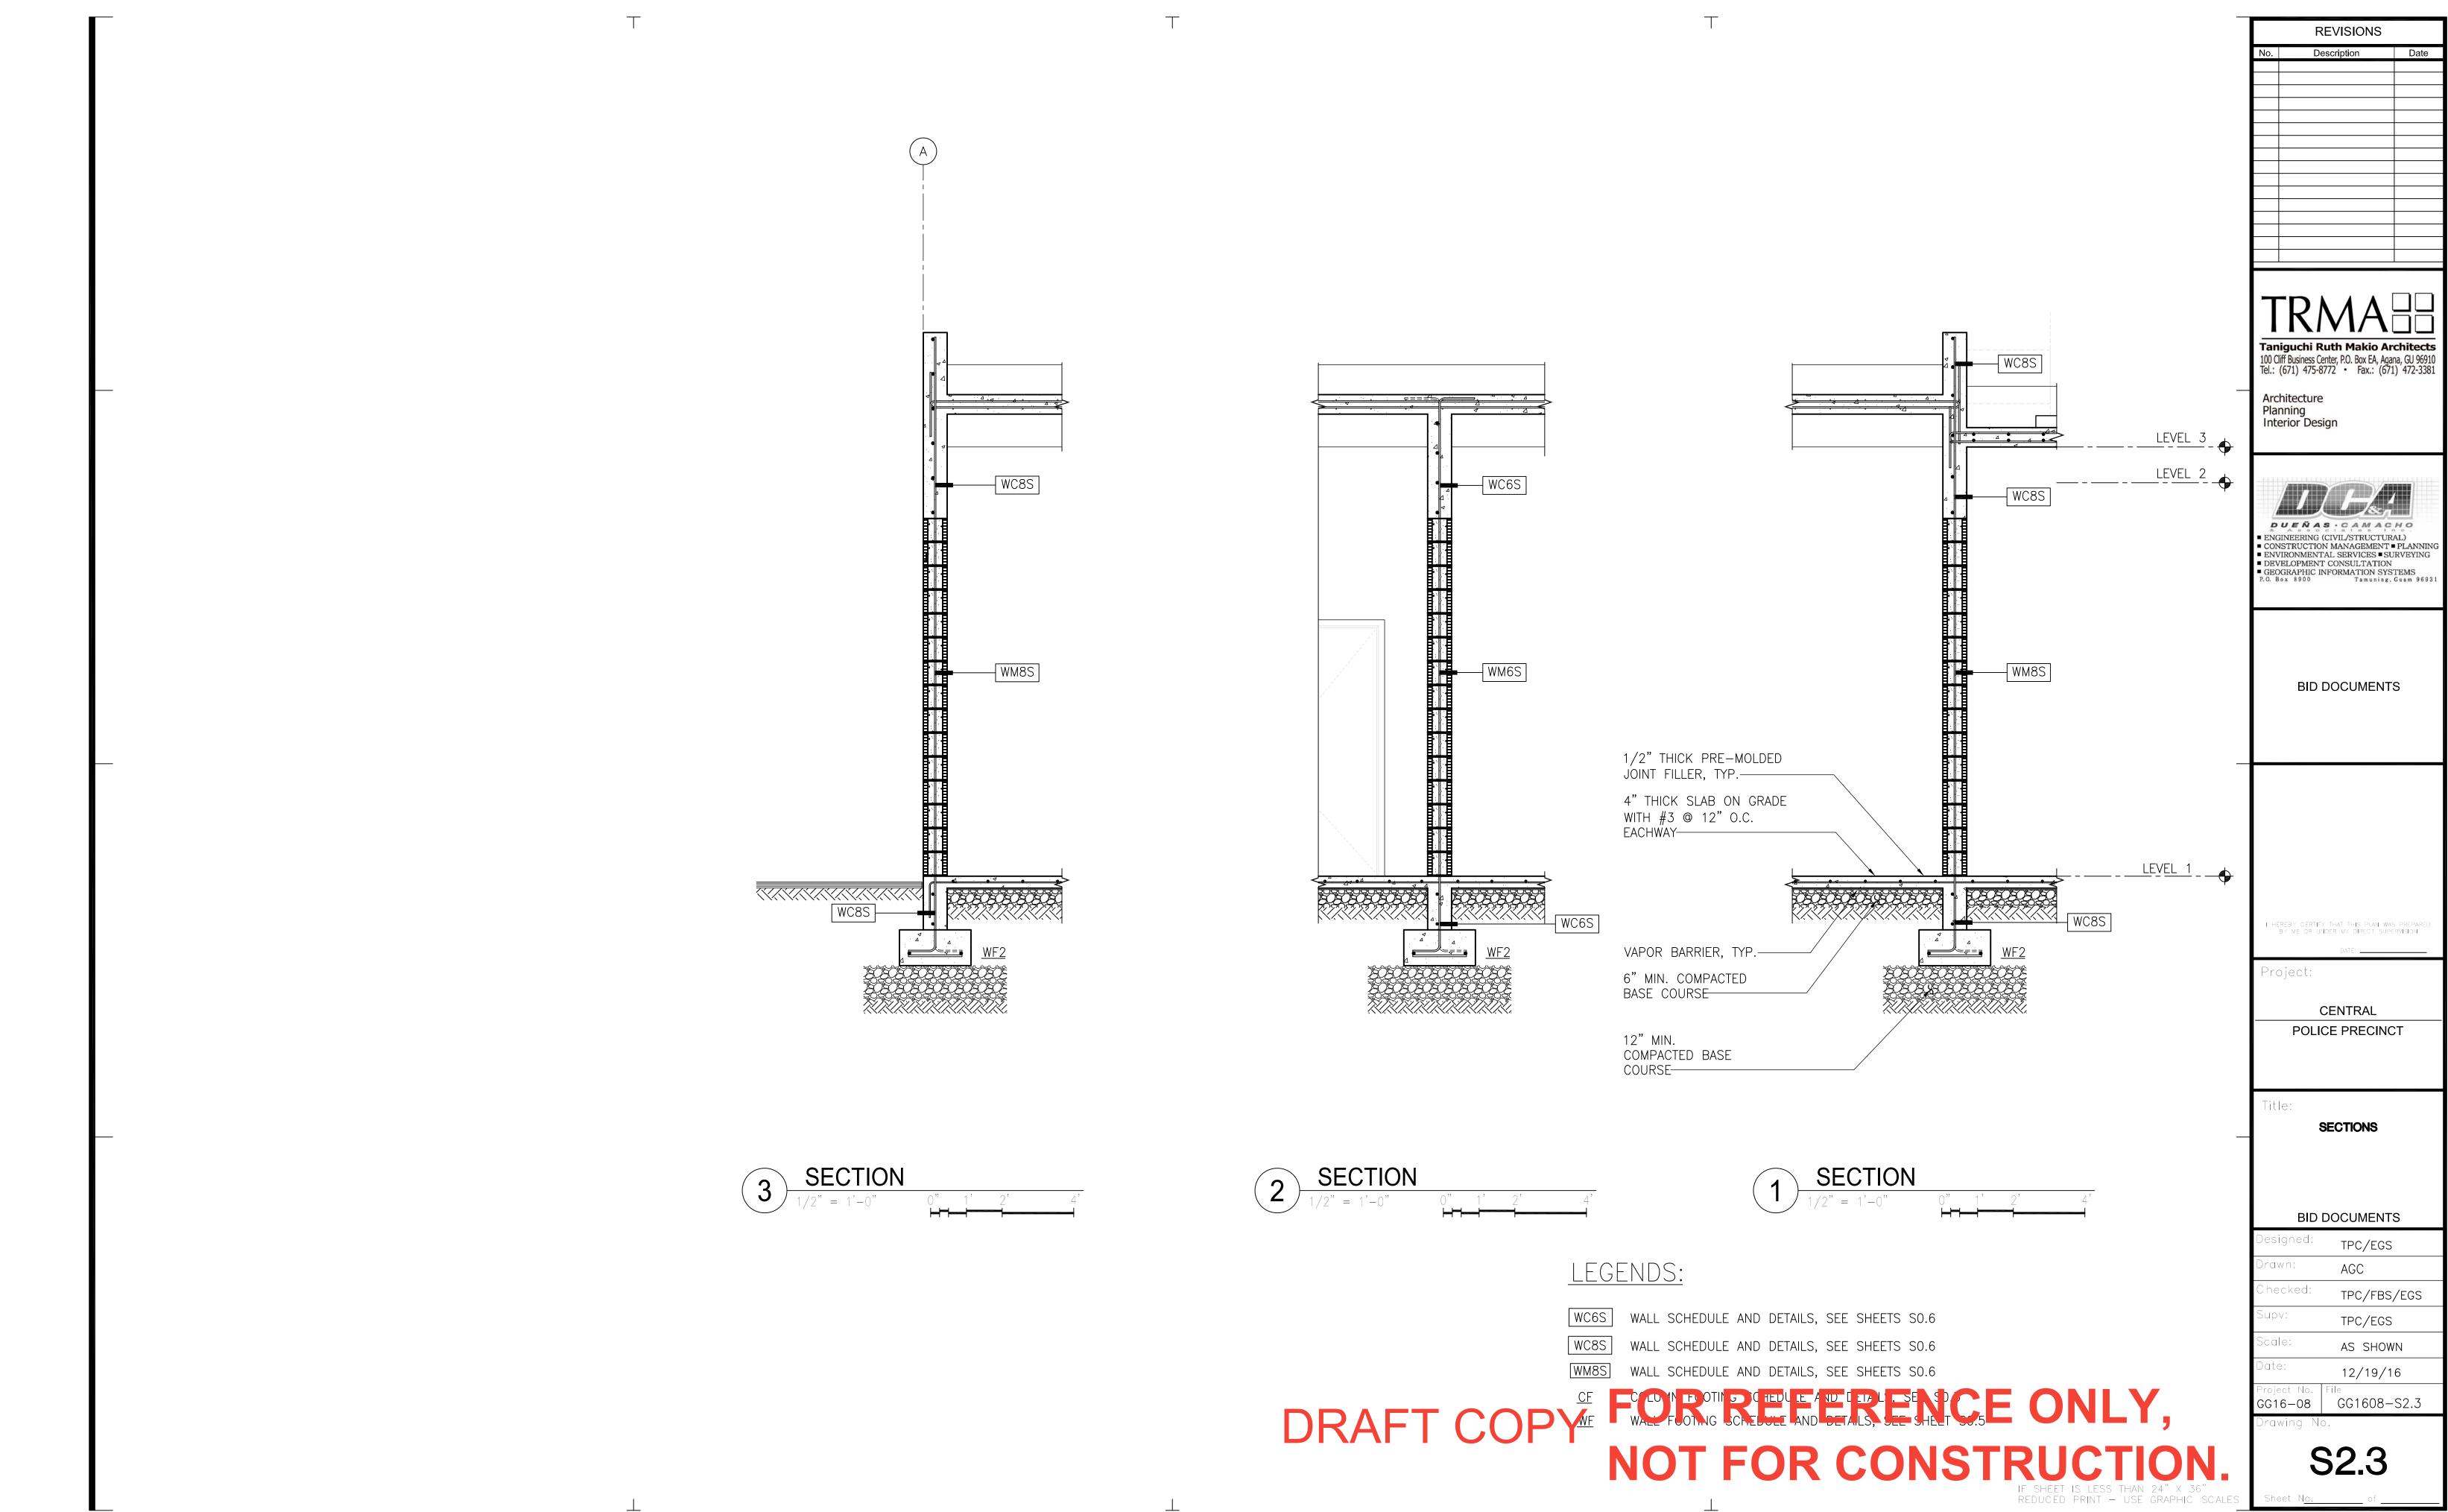

- SCHEDULE TYPICAL COLUMN ELEVATION AND S0.7 COLUMN DETAILS
- TYP. BEAM DETAIL S0.8 TYP. BEAM ELEVATION S0.9
- S1.1 FOUNDATION PLAN
- S1.2 LOWER ROOF FRAMING PLAN
- S1.3 UPPER ROOF FRAMING PLAN
- GENERATOR BLDG. FOUNDATION AND S1.4 ROOF FRAMING PLAN
- SECTIONS S2.1
- S2.2 SECTIONS
- S2.3 SECTIONS
- SECTIONS S2.4
- S2.5 SECTIONS
- SECTIONS S2.6 S2.7 SECTIONS