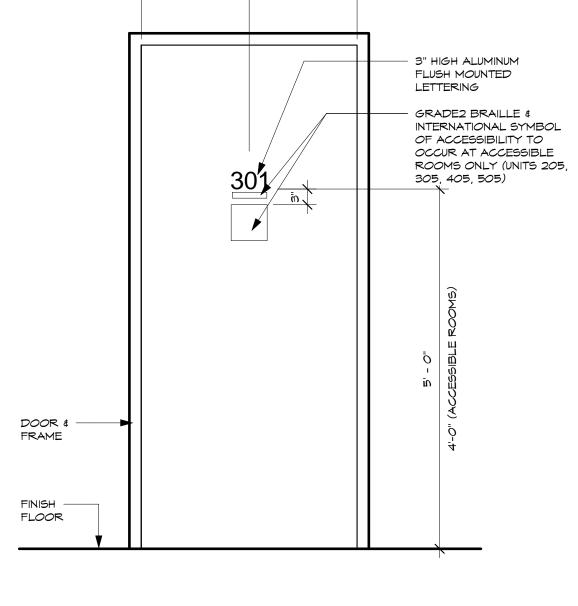

|
| INCLUDING WALL SECTIONS, WINDONS   I'' X 4" ALUM. TUBE (TOP, BOTTOM, 4 SIDES)  ALUM. U-CHANNEL (TOP, BOTTOM, 4 SIDES)  RECESSED DEAL TRAY  COUNTER  ALUM. 2-PIECE CHANNEL (TOP, BOTTOM, 4 SIDES)  WALL AS SCHED ALUM. TUBE (TOP, 4 SIDES)                                      | BY ME OR UNDER MY DIRECT SUPERVISION         Date:         Project:         CENTRAL         POLICE PRECINCT         Title:         CASEWORK DETAILS         BID DOCUMENTS         Designed:       TRMA         Drawn:       TRMA         Checked:       CTC         Supv:       CTC         Scale:       As indicated         Date:       12/19/16         Project No.       File |

494

634

REVISIONS







TYP. APT. NUMBER

3/4" = 1'-0"

J

SCALE:

EQ

EQ

 $\top$ 

### GENERAL NOTES:

- 1. LETTERS AND NUMBERS SHALL BE RAISED " UPPER CASE TEXT AND ACCOMPANIED WITH GRADE 2 BRAILLE STYLE OF TEXT TO BE SELECTED RAISED CHARACTERS SHALL BE AT LEAST " HIGH, BUT NO HIGHER THAN 2" PICTOGRAMS SHALL BE 6" MIN IN HEIGHT.
- ROOM SIGNAGE SHALL BE MOUNTED TO THE LATCH SIDE AT 5'-0" ABOVE FINISH FLOOR TO THE CENTERLINE OF ITS EQUIVALENT VERBIAGE/BRAILLE PERMANENT ROOM AND SPACE DESIGNATION. AT DOUBLE DOORS THAT SWING OUT, MOUNT SIGNAGE BEYOND THE SWING OF THE DOOR.
- 3. THE CHARACTERS & BACKGROUND OF SIGNS SHALL BE EGGSHELL, MATTE, OR NON-GLARE FINISH AND SHALL CONTRAST WITH THEIR BACKGROUND AS SELECTED.
- 4. SIGNAGE SHALL BE PROVIDED IN CONFORMANCE TO ROOM NAME INDICATED ON ROOM FINISH SCHEDULE
- 5. NO-