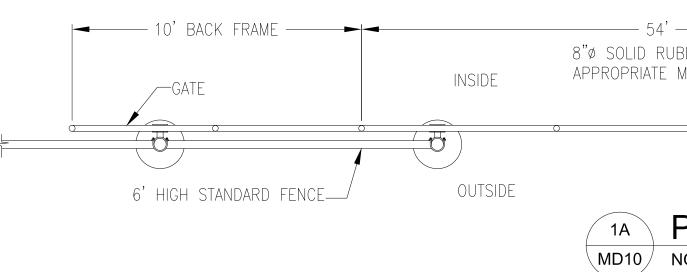

### VICINITY PLAN

|       |                                         | ARCHI  | TECTURAL                                                         |
|-------|-----------------------------------------|--------|------------------------------------------------------------------|
| T1.1  | TITLE SHEET, LOCATION PLAN, VICINITY    | A1.1   | SITE PLAN                                                        |
|       | PLAN                                    | A2.1   | FIRST FLOOR PLAN                                                 |
| T1.2  | ZONING & CODE ANALYSIS                  | A3.1   | FIRST FLOOR REFLECTED CEILING PLAN                               |
| T1.3  | SYMBOLS, ABBREVIATIONS                  | A4.1   | ROOF PLAN                                                        |
|       |                                         | A5.1   | BUILDING ELEVATIONS                                              |
| CIVIL |                                         | A5.2   | BUILDING SECTIONS                                                |
| C.0   | GENERAL NOTES, GRADING NOTES,           | A5.3   | BUILDING SECTIONS                                                |
| 040   | AND UTILITIES NOTES                     | A5.4   | WALL SECTIONS                                                    |
| C.1.0 | EXISTING CONDITION AND DEMOLITION PLAN  | A5.5   | WALL SECTIONS                                                    |
| C.2.0 | OVERALL SITE PLAN                       | A6.1.1 | DETAIL PLANS AND INT. ELEVATIONS                                 |
| C.2.1 | SITE GEOMETRIC PLAN                     | A6.1.2 | INTERIOR ELEVATIONS                                              |
| C.3.0 | SITE UTILITIES PLAN                     | A6.2   | INTERIOR ELEVATIONS                                              |
| C.4.0 | SITE GRADING AND DRAINAGE PLAN          | A6.3   | DETAIL PLANS AND INT. ELEVATIONS                                 |
| C.5.0 | ROAD 1 AND ROAD 2 CENTERLINE            | A6.4   | DETAIL PLANS AND INT. ELEVATIONS                                 |
| 0.0.0 | PROFILE                                 | A6.5   | INTERIOR ELEVATION                                               |
| C.5.1 | LONGITUDINAL AND TRANSVERSE<br>SECTIONS | A6.6   | GENERATOR BLDG DETAIL PLANS AND<br>ELEVATIONS (ALT. BID ITEM #7) |
| C.5.2 | WATERLINE 1 AND WATERLINE 2<br>PROFILES | A6.7   | GENERATOR BLDG SECTION (ALT. BID<br>ITEM #7)                     |
| C.5.3 | SEWERLINE PROFILE                       | A8.1   | ROOM FINISH SCHEDULE                                             |
| C.5.4 | WALL PROFILE                            | A8.2   | DOOR/WINDOW SCHEDULES                                            |
| C.6.0 | EROSION CONTROL PLAN                    | A9.2   | ROOF DETAILS                                                     |
| MD1   | MISC. DETAILS                           | A10.1  | DOOR DETAILS                                                     |
| MD2   | MISC. DETAILS                           | A10.2  | WINDOW DETAILS                                                   |
| MD3   | MISC. DETAILS                           | A10.3  | CEILING DETAILS                                                  |
| MD4   | MISC. DETAILS                           | A11.1  | WALL DETAILS                                                     |
| MD5   | MISC. DETAILS                           | A12.1  | CASEWORK DETAILS                                                 |
| MD6   | MISC. DETAILS                           | A13.1  | SIGNAGE DETAILS                                                  |
| MD7   | MISC. DETAILS                           | A14.1  | FLOOR DETAILS                                                    |
| MD8   | MISC. DETAILS                           |        |                                                                  |
| MD9   | MISC. DETAILS                           |        |                                                                  |
| MD10  | MISC. DETAILS                           |        |                                                                  |
|       |                                         |        |                                                                  |