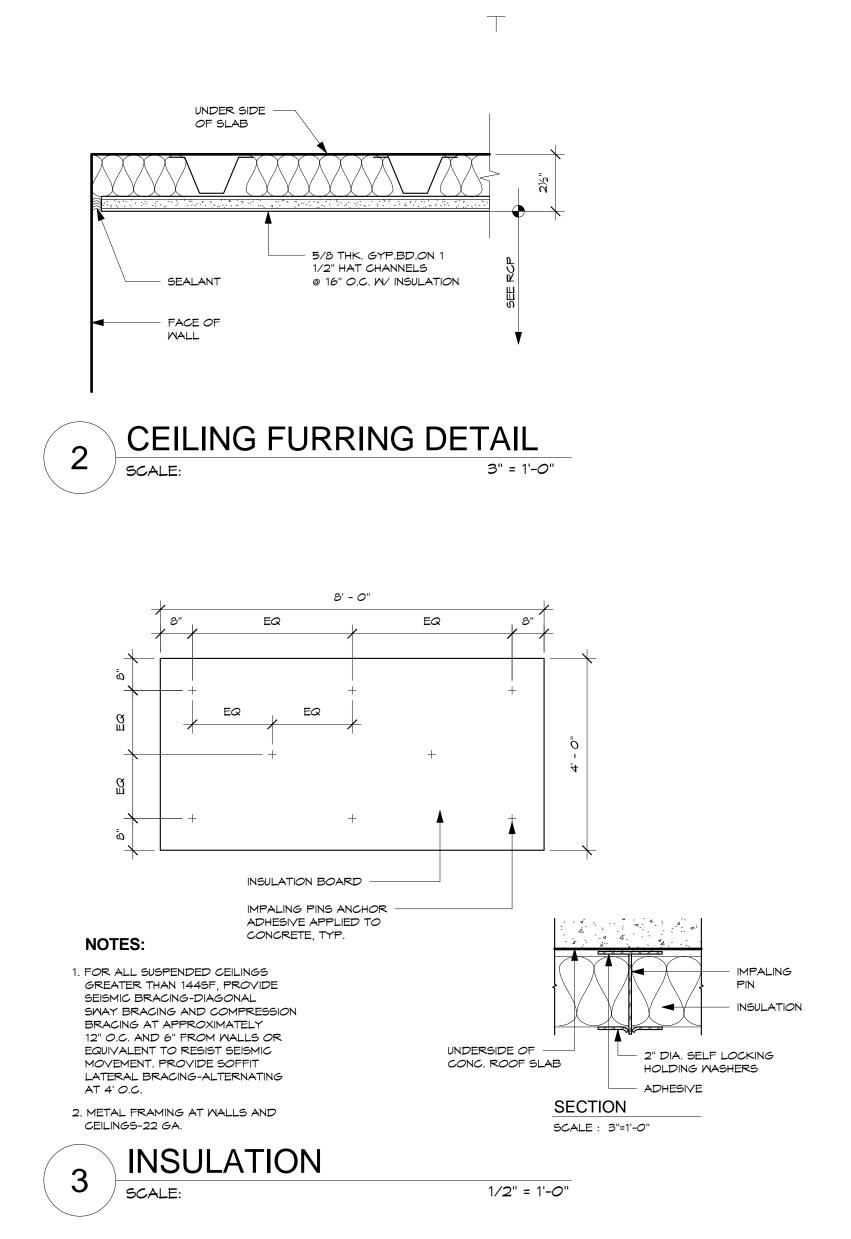

### VICINITY PLAN

|       |                                         | ARCHI  | TECTURAL                                                         |
|-------|-----------------------------------------|--------|------------------------------------------------------------------|
| T1.1  | TITLE SHEET, LOCATION PLAN, VICINITY    | A1.1   | SITE PLAN                                                        |
|       | PLAN                                    | A2.1   | FIRST FLOOR PLAN                                                 |
| T1.2  | ZONING & CODE ANALYSIS                  | A3.1   | FIRST FLOOR REFLECTED CEILING PLAN                               |
| T1.3  | SYMBOLS, ABBREVIATIONS                  | A4.1   | ROOF PLAN                                                        |
|       |                                         | A5.1   | BUILDING ELEVATIONS                                              |
| CIVIL |                                         | A5.2   | BUILDING SECTIONS                                                |
| C.0   | GENERAL NOTES, GRADING NOTES,           | A5.3   | BUILDING SECTIONS                                                |
| 040   | AND UTILITIES NOTES                     | A5.4   | WALL SECTIONS                                                    |
| C.1.0 | EXISTING CONDITION AND DEMOLITION PLAN  | A5.5   | WALL SECTIONS                                                    |
| C.2.0 | OVERALL SITE PLAN                       | A6.1.1 | DETAIL PLANS AND INT. ELEVATIONS                                 |
| C.2.1 | SITE GEOMETRIC PLAN                     | A6.1.2 | INTERIOR ELEVATIONS                                              |
| C.3.0 | SITE UTILITIES PLAN                     | A6.2   | INTERIOR ELEVATIONS                                              |
| C.4.0 | SITE GRADING AND DRAINAGE PLAN          | A6.3   | DETAIL PLANS AND INT. ELEVATIONS                                 |
| C.5.0 | ROAD 1 AND ROAD 2 CENTERLINE            | A6.4   | DETAIL PLANS AND INT. ELEVATIONS                                 |
| 0.0.0 | PROFILE                                 | A6.5   | INTERIOR ELEVATION                                               |
| C.5.1 | LONGITUDINAL AND TRANSVERSE<br>SECTIONS | A6.6   | GENERATOR BLDG DETAIL PLANS AND<br>ELEVATIONS (ALT. BID ITEM #7) |
| C.5.2 | WATERLINE 1 AND WATERLINE 2<br>PROFILES | A6.7   | GENERATOR BLDG SECTION (ALT. BID<br>ITEM #7)                     |
| C.5.3 | SEWERLINE PROFILE                       | A8.1   | ROOM FINISH SCHEDULE                                             |
| C.5.4 | WALL PROFILE                            | A8.2   | DOOR/WINDOW SCHEDULES                                            |
| C.6.0 | EROSION CONTROL PLAN                    | A9.2   | ROOF DETAILS                                                     |
| MD1   | MISC. DETAILS                           | A10.1  | DOOR DETAILS                                                     |
| MD2   | MISC. DETAILS                           | A10.2  | WINDOW DETAILS                                                   |
| MD3   | MISC. DETAILS                           | A10.3  | CEILING DETAILS                                                  |
| MD4   | MISC. DETAILS                           | A11.1  | WALL DETAILS                                                     |
| MD5   | MISC. DETAILS                           | A12.1  | CASEWORK DETAILS                                                 |
| MD6   | MISC. DETAILS                           | A13.1  | SIGNAGE DETAILS                                                  |
| MD7   | MISC. DETAILS                           | A14.1  | FLOOR DETAILS                                                    |
| MD8   | MISC. DETAILS                           |        |                                                                  |
| MD9   | MISC. DETAILS                           |        |                                                                  |
| MD10  | MISC. DETAILS                           |        |                                                                  |
|       |                                         |        |                                                                  |