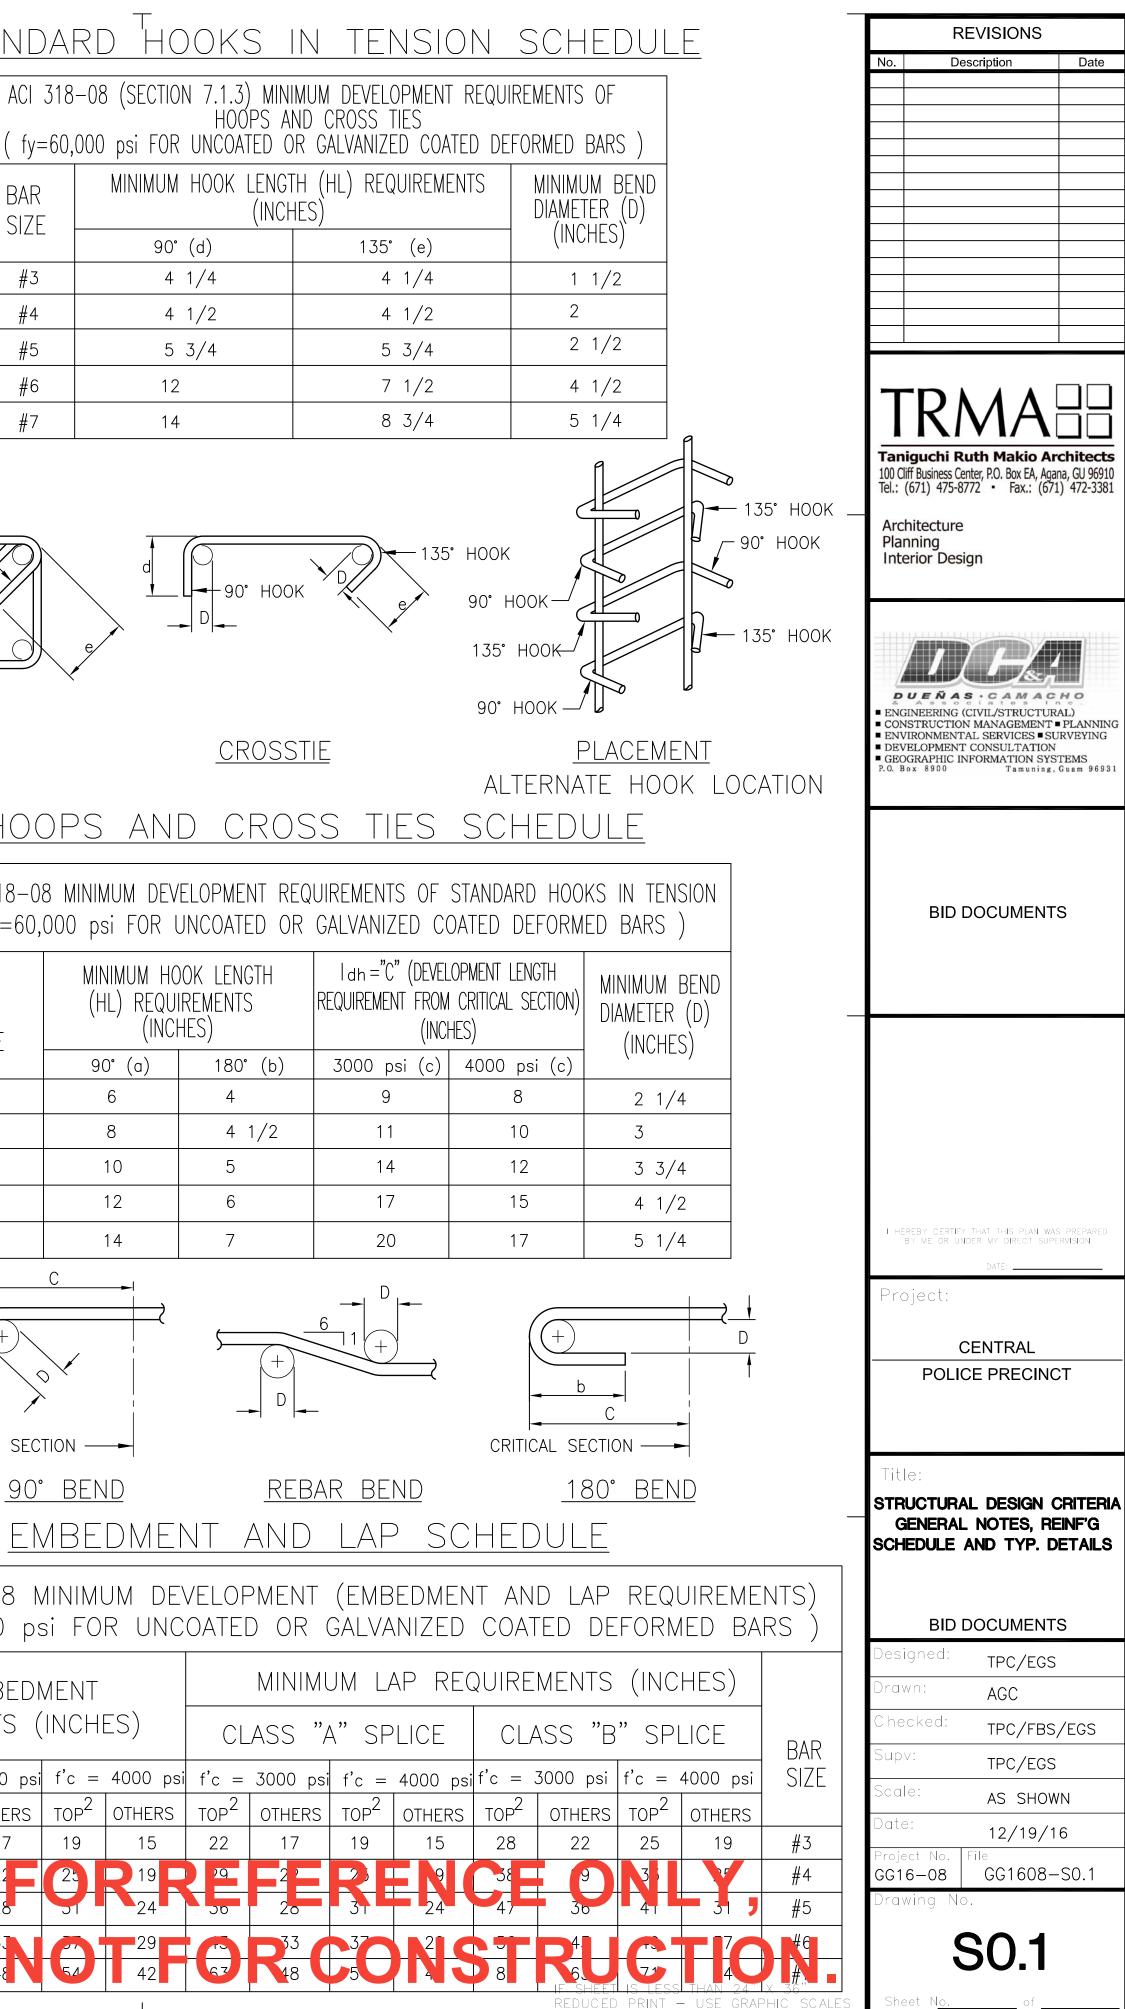

## INDEX OF DRAWINGS

| STRUC | CTURAL                       |
|-------|------------------------------|
| S0.1  | STRUCTURAL DESIGN CRITERIA,  |
|       | GENERAL NOTES, REINF'G SCHED |

|      | GENERAL NOTES, REINF'G SCHÉDULE<br>AND TYPICAL DETAILS |
|------|--------------------------------------------------------|
| S0.2 | STRUCTURAL ABBREVIATION, SYMBOL<br>AND LEGENDS         |
| S0.3 | TYPICAL WALL DETAIL                                    |
| S0.4 | TYPICAL DETAIL                                         |
| S0.5 | TYP. COLUMN AND WALL FOOTING<br>SCHEDULE AND DETAIL    |
| S0.6 | TYP. WALL SECTION, AND WALL                            |

- SCHEDULE TYPICAL COLUMN ELEVATION AND S0.7 COLUMN DETAILS
- TYP. BEAM DETAIL S0.8 TYP. BEAM ELEVATION S0.9
- S1.1 FOUNDATION PLAN
- S1.2 LOWER ROOF FRAMING PLAN
- S1.3 UPPER ROOF FRAMING PLAN
- GENERATOR BLDG. FOUNDATION AND S1.4 ROOF FRAMING PLAN
- SECTIONS S2.1
- S2.2 SECTIONS
- S2.3 SECTIONS
- SECTIONS S2.4
- S2.5 SECTIONS
- SECTIONS S2.6 S2.7 SECTIONS