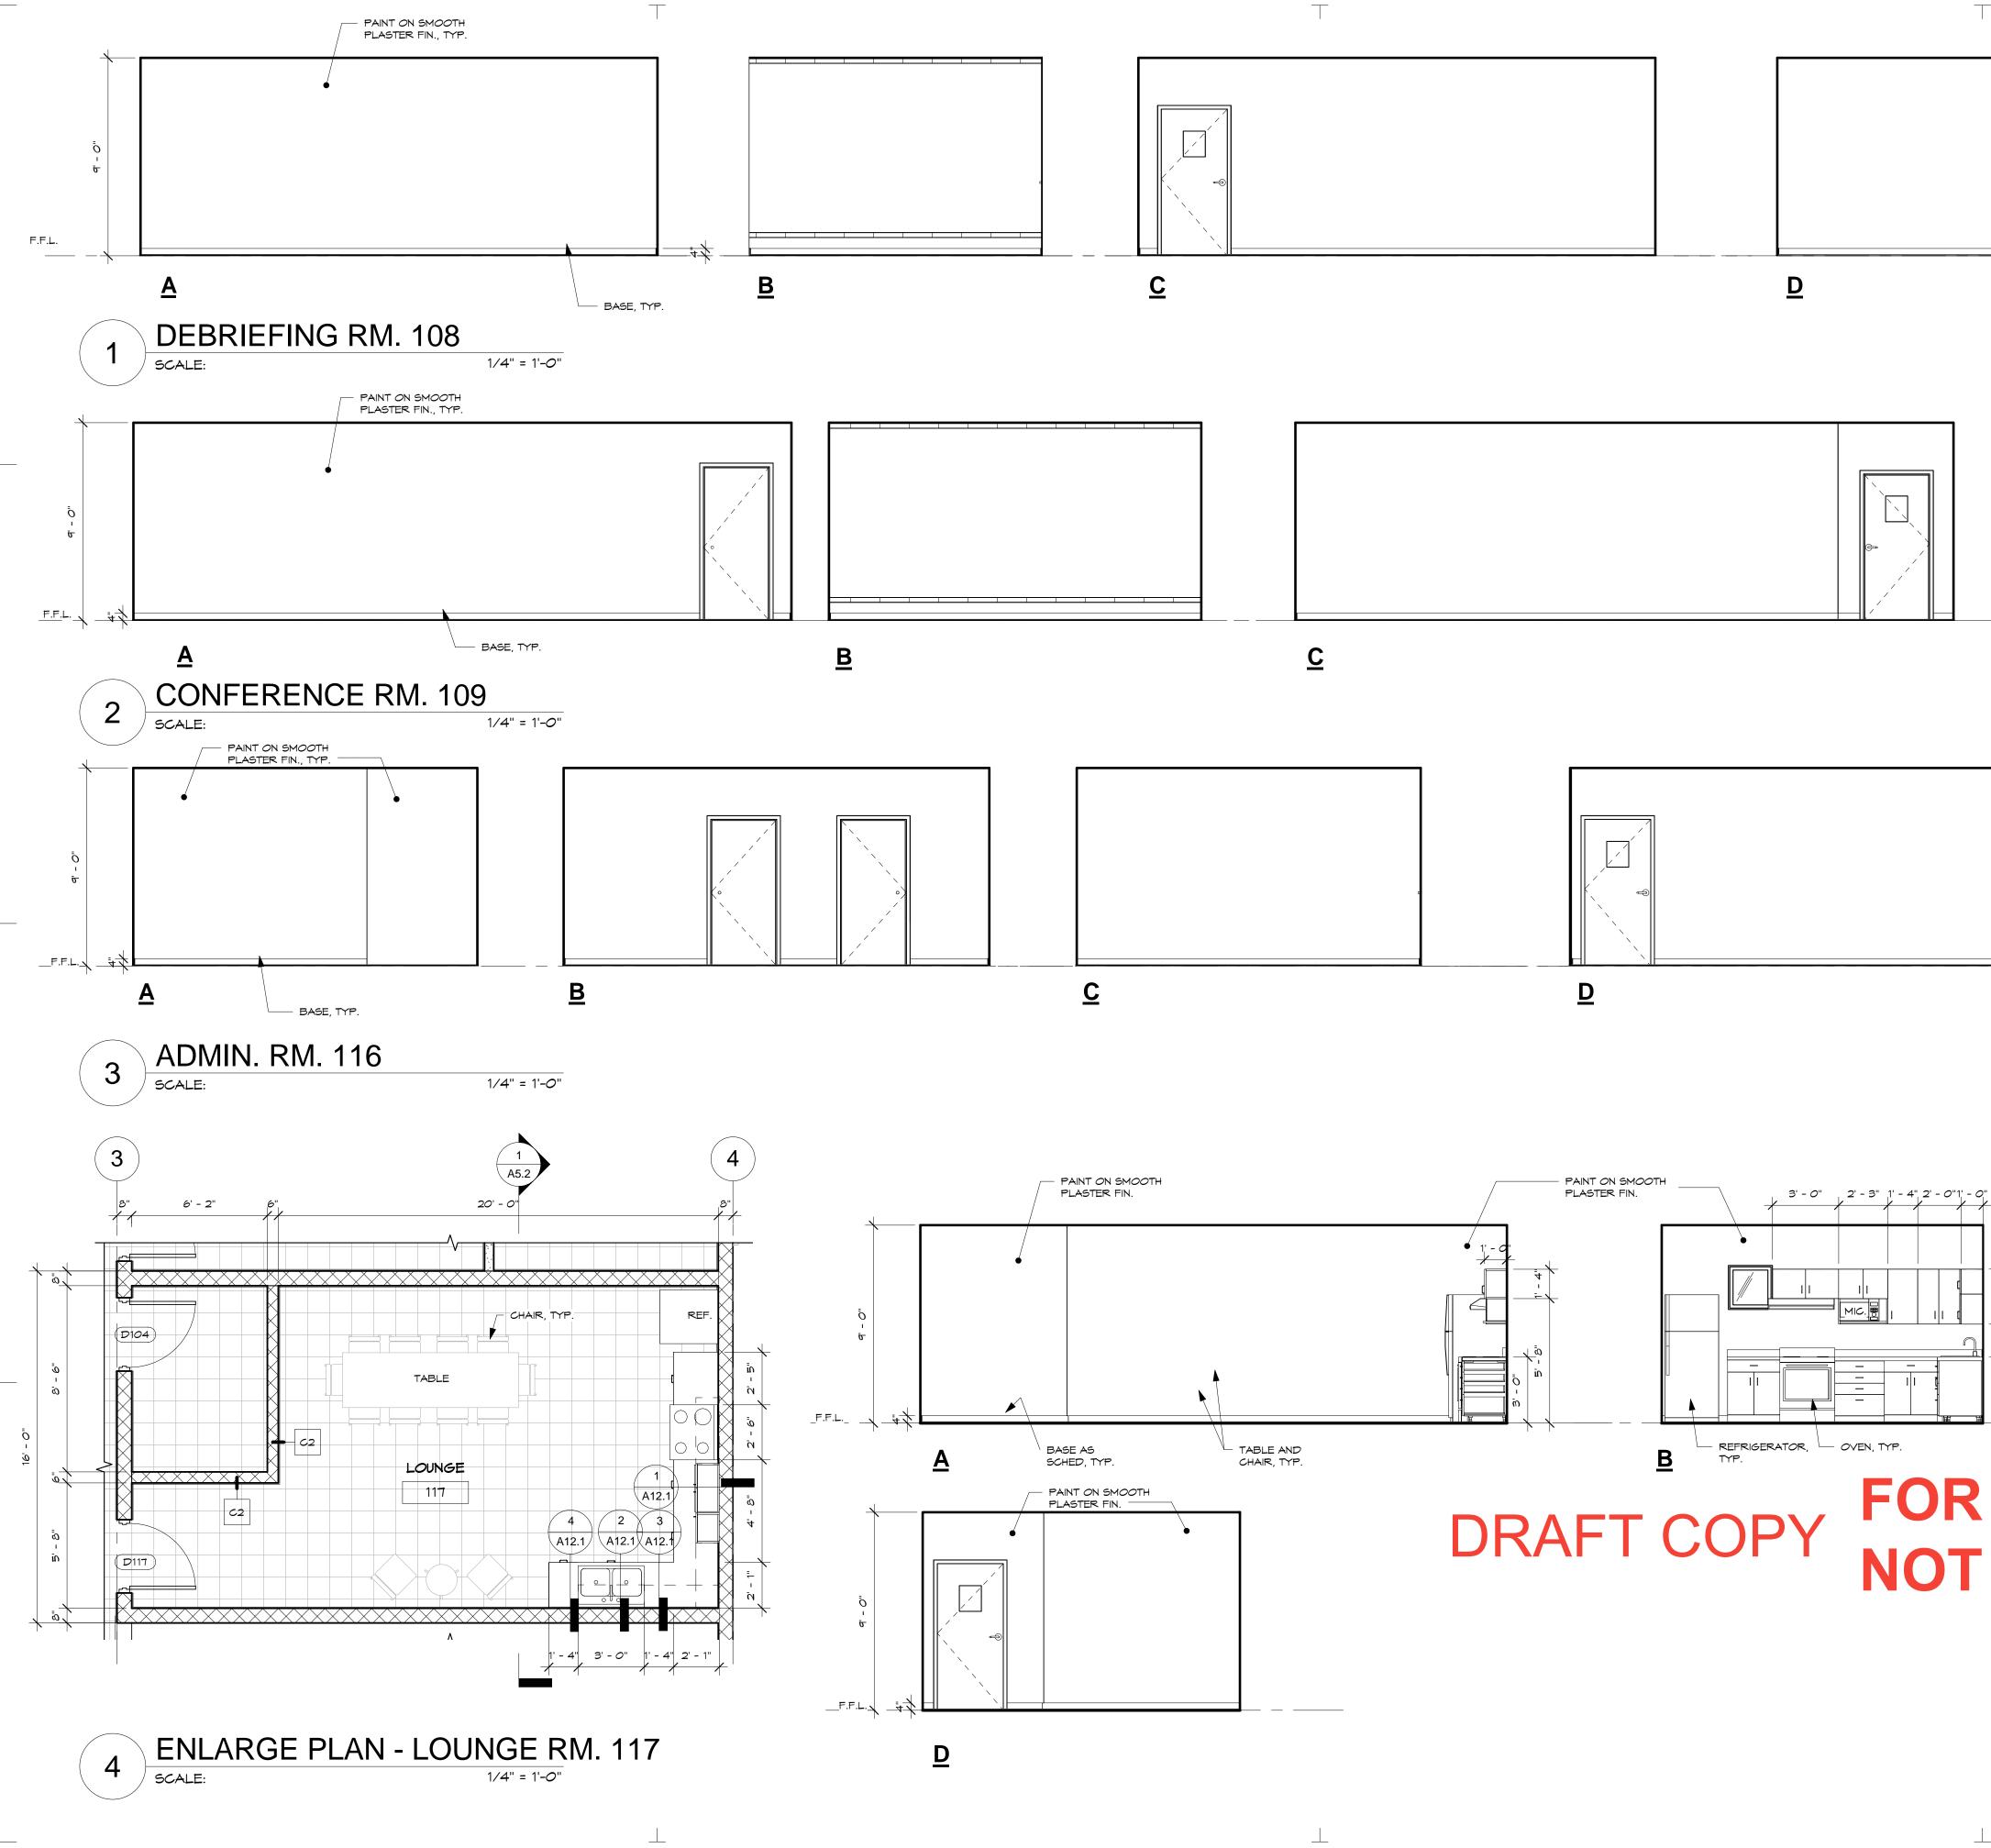

|          |
|    | Scale        | 1/4 = 1-0                                                             |          |
|    | Date         | <b>12/19/16</b><br>st No. File                                        |          |
|    | N            | 0.                                                                    |          |
|    | Draw         | ing No.                                                               | •        |
|    |              | A6.1.2                                                                |          |
| ES | Sher         | et No of                                                              |          |
|    | JIE          |                                                                       |          |





| Т    |                 |             |             |                                   |                   | REVISIONS                                                           |                           |
|------|-----------------|-------------|-------------|-----------------------------------|-------------------|---------------------------------------------------------------------|---------------------------|
|      |                 |             |             |                                   | No.               | Description                                                         | Date                      |
|      |                 |             |             |                                   |                   |