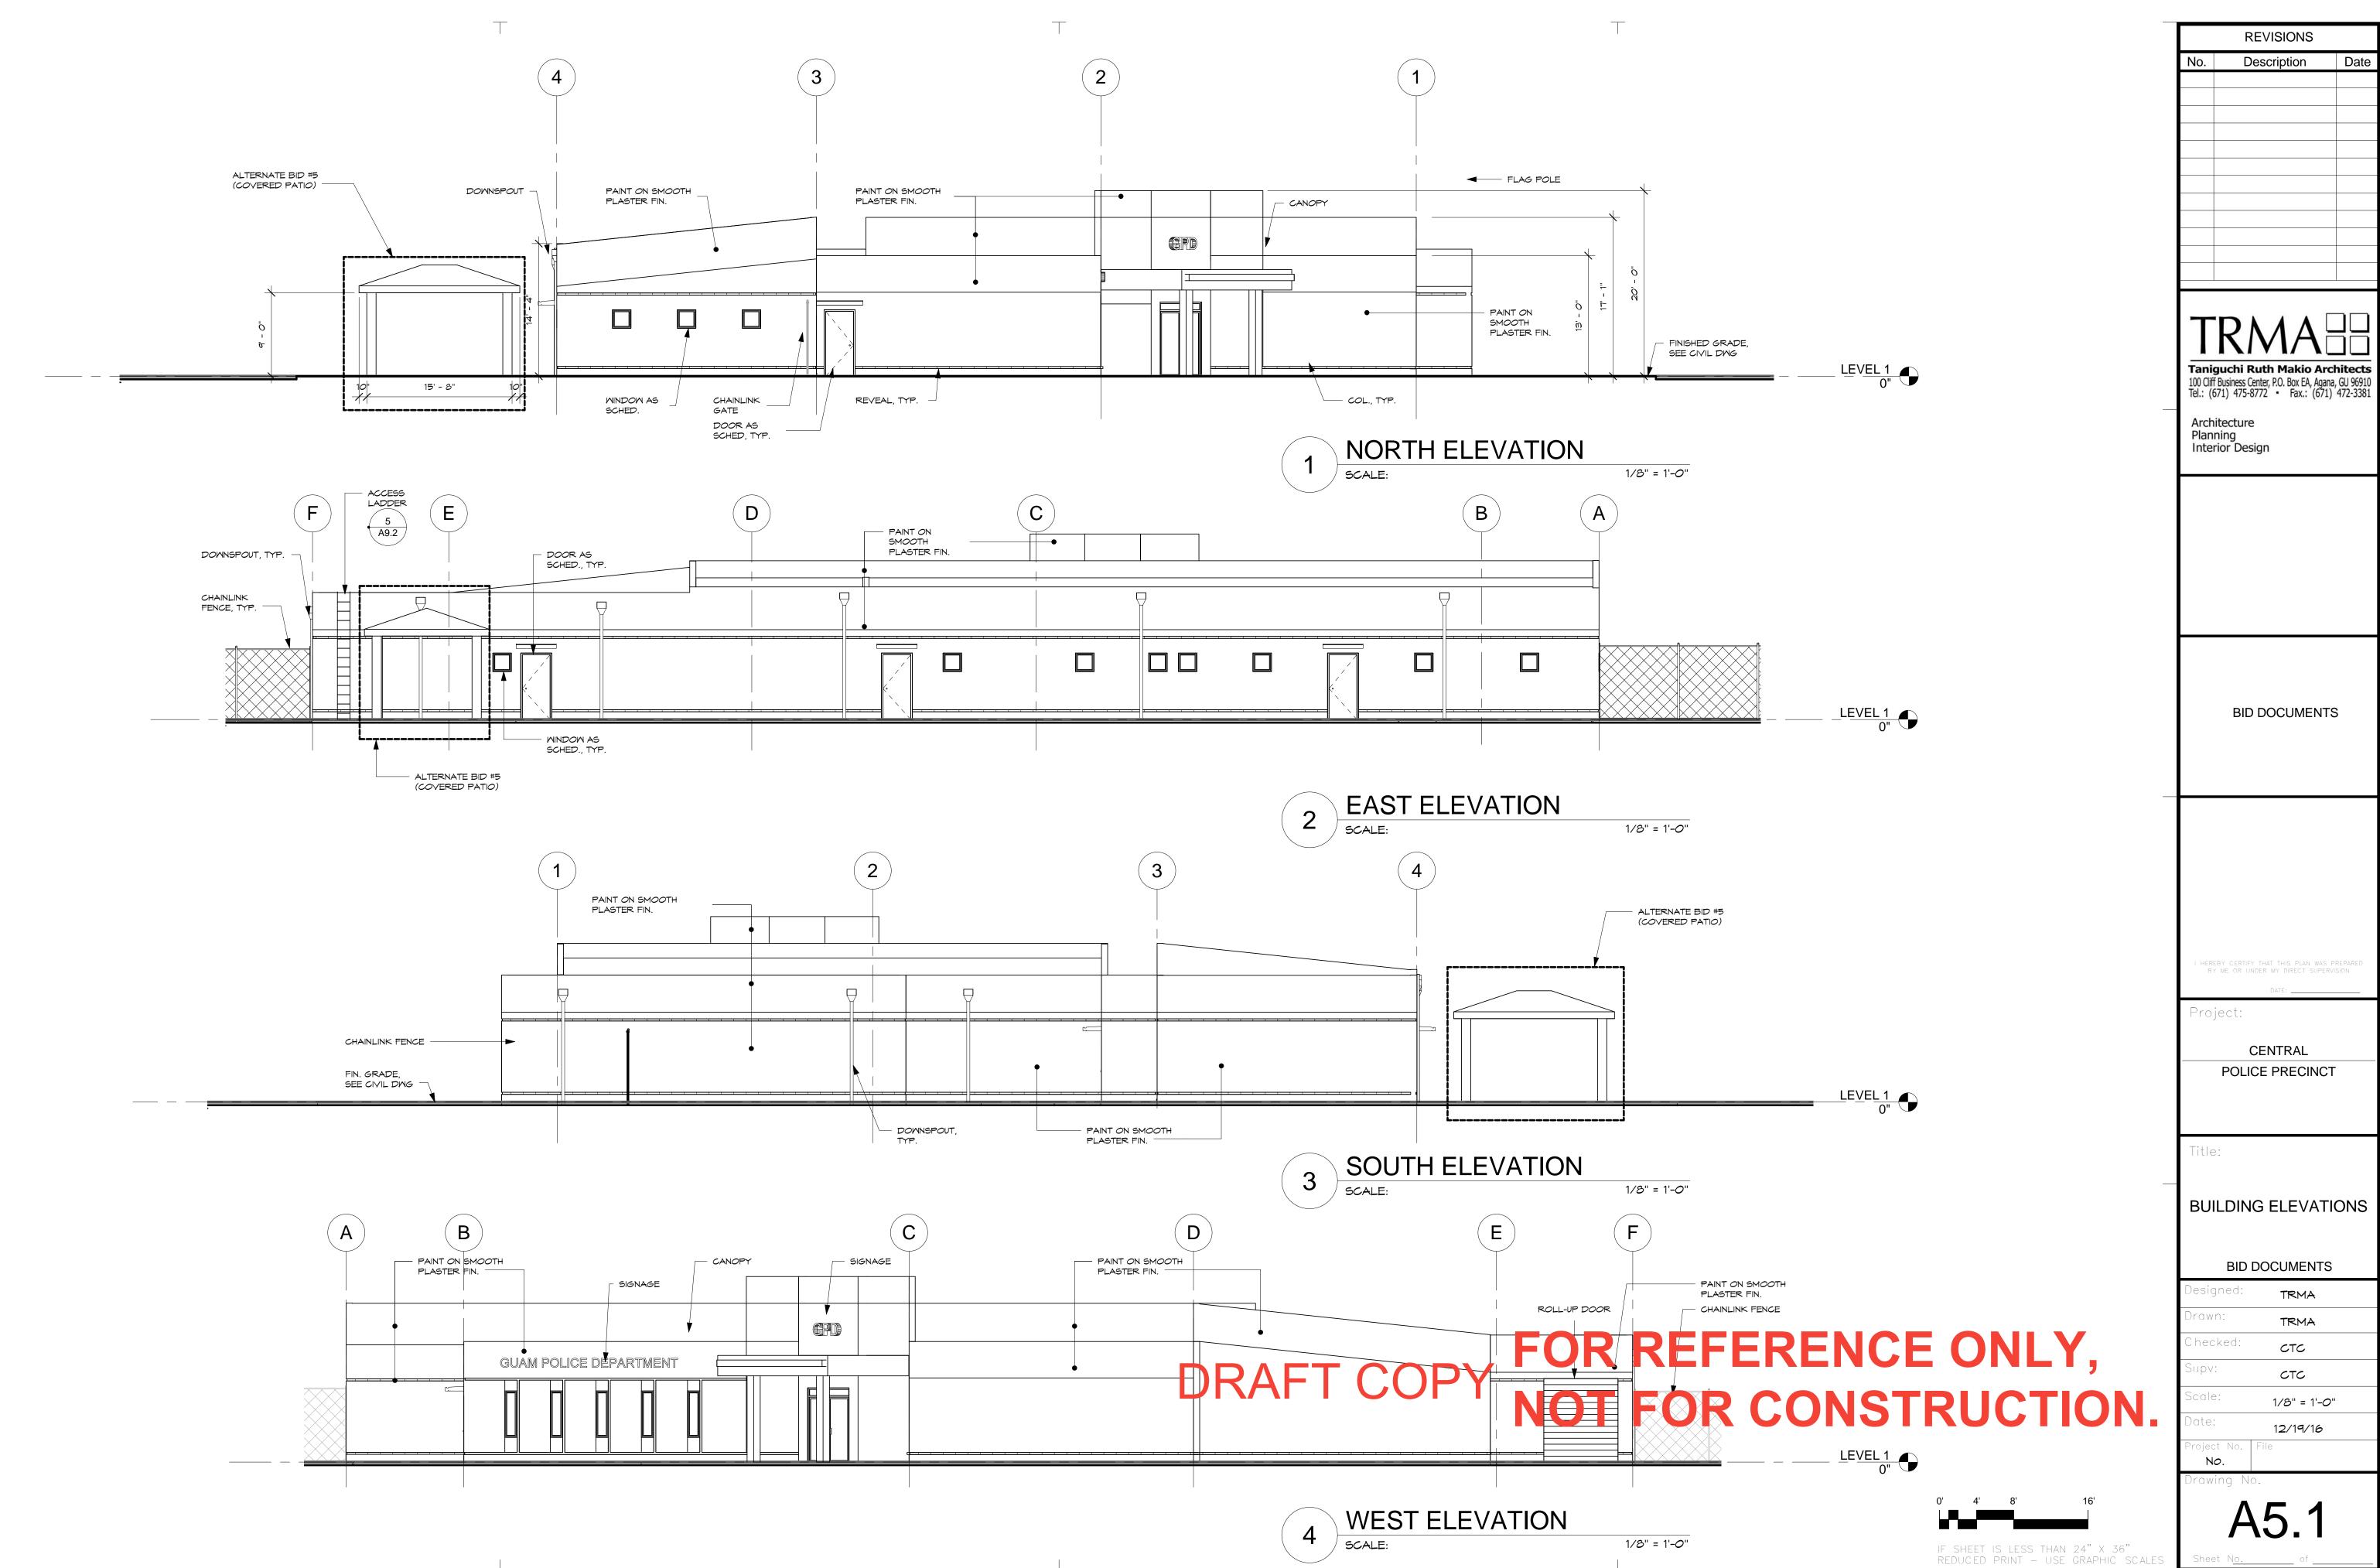

### VICINITY PLAN

|       |                                         | ARCHI  | TECTURAL                                                         |
|-------|-----------------------------------------|--------|------------------------------------------------------------------|
| T1.1  | TITLE SHEET, LOCATION PLAN, VICINITY    | A1.1   | SITE PLAN                                                        |
|       | PLAN                                    | A2.1   | FIRST FLOOR PLAN                                                 |
| T1.2  | ZONING & CODE ANALYSIS                  | A3.1   | FIRST FLOOR REFLECTED CEILING PLAN                               |
| T1.3  | SYMBOLS, ABBREVIATIONS                  | A4.1   | ROOF PLAN                                                        |
|       |                                         | A5.1   | BUILDING ELEVATIONS                                              |
| CIVIL |                                         | A5.2   | BUILDING SECTIONS                                                |
| C.0   | GENERAL NOTES, GRADING NOTES,           | A5.3   | BUILDING SECTIONS                                                |
| 040   | AND UTILITIES NOTES                     | A5.4   | WALL SECTIONS                                                    |
| C.1.0 | EXISTING CONDITION AND DEMOLITION PLAN  | A5.5   | WALL SECTIONS                                                    |
| C.2.0 | OVERALL SITE PLAN                       | A6.1.1 | DETAIL PLANS AND INT. ELEVATIONS                                 |
| C.2.1 | SITE GEOMETRIC PLAN                     | A6.1.2 | INTERIOR ELEVATIONS                                              |
| C.3.0 | SITE UTILITIES PLAN                     | A6.2   | INTERIOR ELEVATIONS                                              |
| C.4.0 | SITE GRADING AND DRAINAGE PLAN          | A6.3   | DETAIL PLANS AND INT. ELEVATIONS                                 |
| C.5.0 | ROAD 1 AND ROAD 2 CENTERLINE            | A6.4   | DETAIL PLANS AND INT. ELEVATIONS                                 |
| 0.0.0 | PROFILE                                 | A6.5   | INTERIOR ELEVATION                                               |
| C.5.1 | LONGITUDINAL AND TRANSVERSE<br>SECTIONS | A6.6   | GENERATOR BLDG DETAIL PLANS AND<br>ELEVATIONS (ALT. BID ITEM #7) |
| C.5.2 | WATERLINE 1 AND WATERLINE 2<br>PROFILES | A6.7   | GENERATOR BLDG SECTION (ALT. BID<br>ITEM #7)                     |
| C.5.3 | SEWERLINE PROFILE                       | A8.1   | ROOM FINISH SCHEDULE                                             |
| C.5.4 | WALL PROFILE                            | A8.2   | DOOR/WINDOW SCHEDULES                                            |
| C.6.0 | EROSION CONTROL PLAN                    | A9.2   | ROOF DETAILS                                                     |
| MD1   | MISC. DETAILS                           | A10.1  | DOOR DETAILS                                                     |
| MD2   | MISC. DETAILS                           | A10.2  | WINDOW DETAILS                                                   |
| MD3   | MISC. DETAILS                           | A10.3  | CEILING DETAILS                                                  |
| MD4   | MISC. DETAILS                           | A11.1  | WALL DETAILS                                                     |
| MD5   | MISC. DETAILS                           | A12.1  | CASEWORK DETAILS                                                 |
| MD6   | MISC. DETAILS                           | A13.1  | SIGNAGE DETAILS                                                  |
| MD7   | MISC. DETAILS                           | A14.1  | FLOOR DETAILS                                                    |
| MD8   | MISC. DETAILS                           |        |                                                                  |
| MD9   | MISC. DETAILS                           |        |                                                                  |
| MD10  | MISC. DETAILS                           |        |                                                                  |
|       |                                         |        |                                                                  |