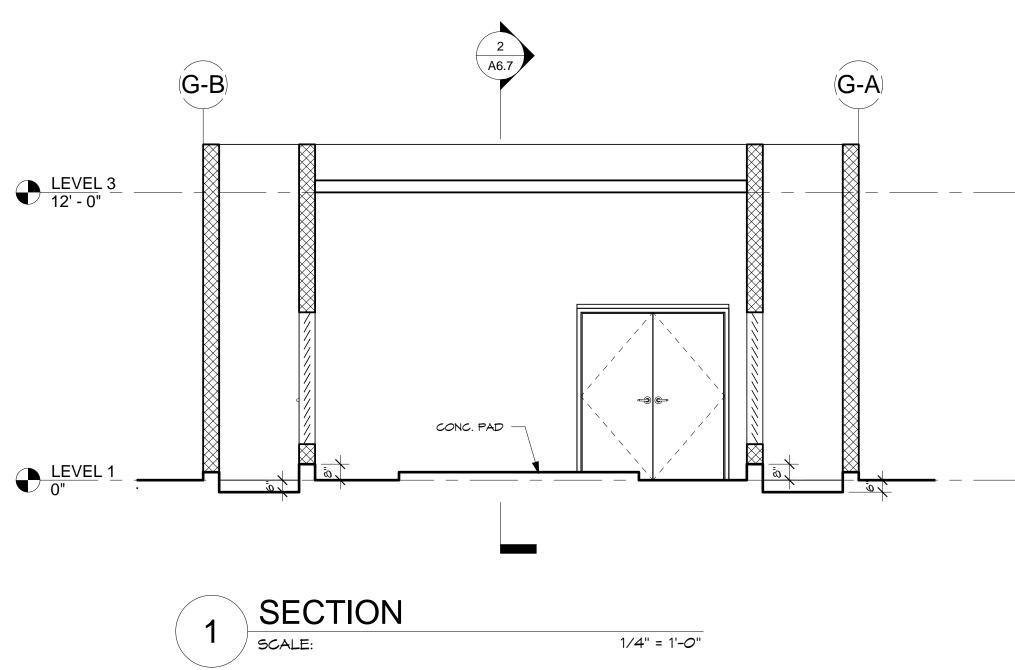

- SCHEDULE TYPICAL COLUMN ELEVATION AND S0.7 COLUMN DETAILS
- TYP. BEAM DETAIL S0.8 TYP. BEAM ELEVATION S0.9
- S1.1 FOUNDATION PLAN
- S1.2 LOWER ROOF FRAMING PLAN
- S1.3 UPPER ROOF FRAMING PLAN
- GENERATOR BLDG. FOUNDATION AND S1.4 ROOF FRAMING PLAN
- SECTIONS S2.1
- S2.2 SECTIONS
- S2.3 SECTIONS
- SECTIONS S2.4
- S2.5 SECTIONS
- SECTIONS S2.6 S2.7 SECTIONS