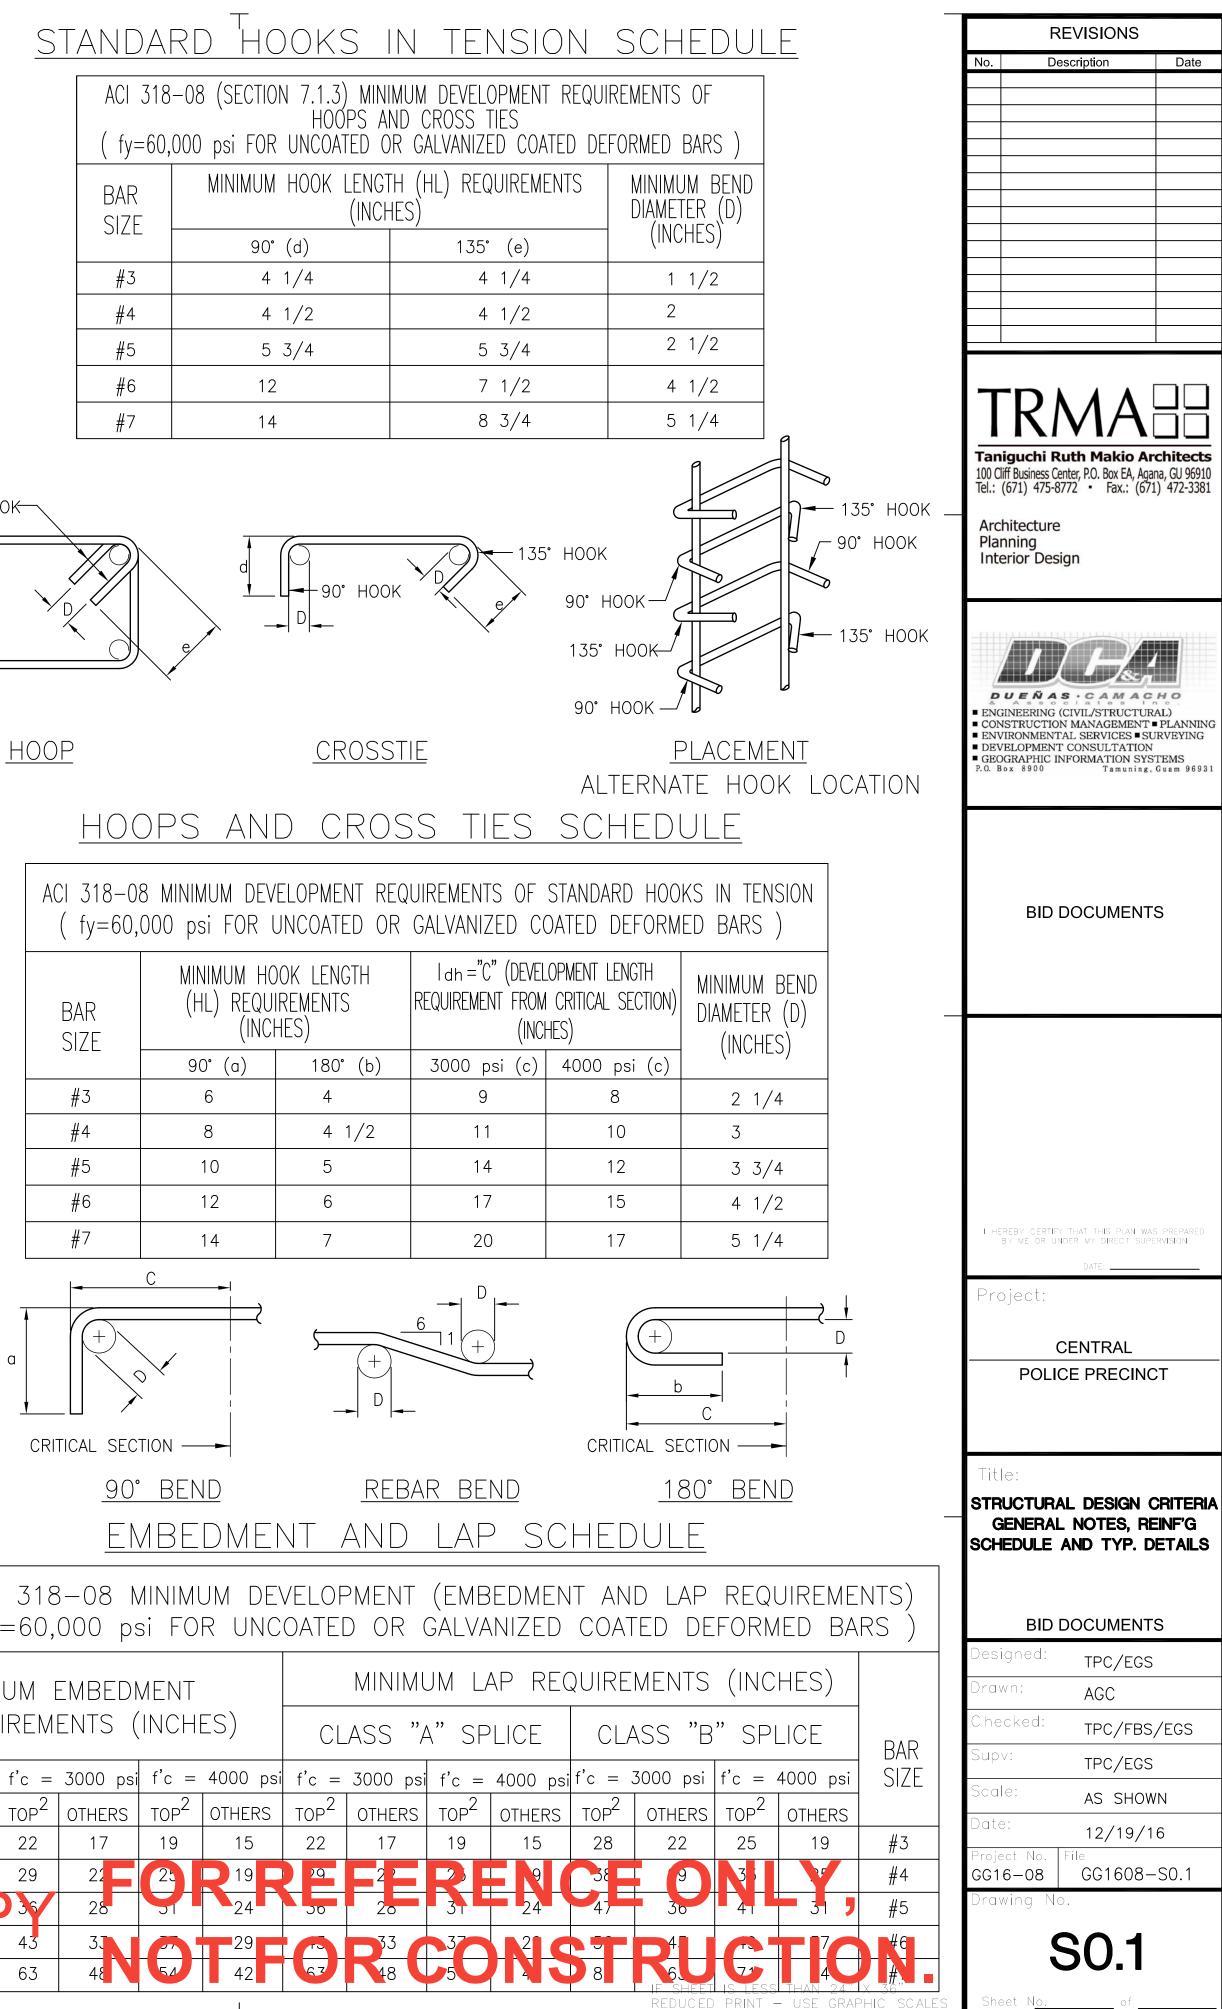

## INDEX OF DRAWINGS

| STRUC | CTURAL                       |
|-------|------------------------------|
| S0.1  | STRUCTURAL DESIGN CRITERIA,  |
|       | GENERAL NOTES, REINF'G SCHED |

|      | GENERAL NOTES, REINF'G SCHÉDULE<br>AND TYPICAL DETAILS |
|------|--------------------------------------------------------|
| S0.2 | STRUCTURAL ABBREVIATION, SYMBOL<br>AND LEGENDS         |
| S0.3 | TYPICAL WALL DETAIL                                    |
| S0.4 | TYPICAL DETAIL                                         |
| S0.5 | TYP. COLUMN AND WALL FOOTING<br>SCHEDULE AND DETAIL    |
| S0.6 | TYP. WALL SECTION, AND WALL                            |

- SCHEDULE TYPICAL COLUMN ELEVATION AND S0.7 COLUMN DETAILS
- TYP. BEAM DETAIL S0.8 TYP. BEAM ELEVATION S0.9
- S1.1 FOUNDATION PLAN
- S1.2 LOWER ROOF FRAMING PLAN
- S1.3 UPPER ROOF FRAMING PLAN
- GENERATOR BLDG. FOUNDATION AND S1.4 ROOF FRAMING PLAN
- SECTIONS S2.1
- S2.2 SECTIONS
- S2.3 SECTIONS
- SECTIONS S2.4
- S2.5 SECTIONS
- SECTIONS S2.6 S2.7 SECTIONS