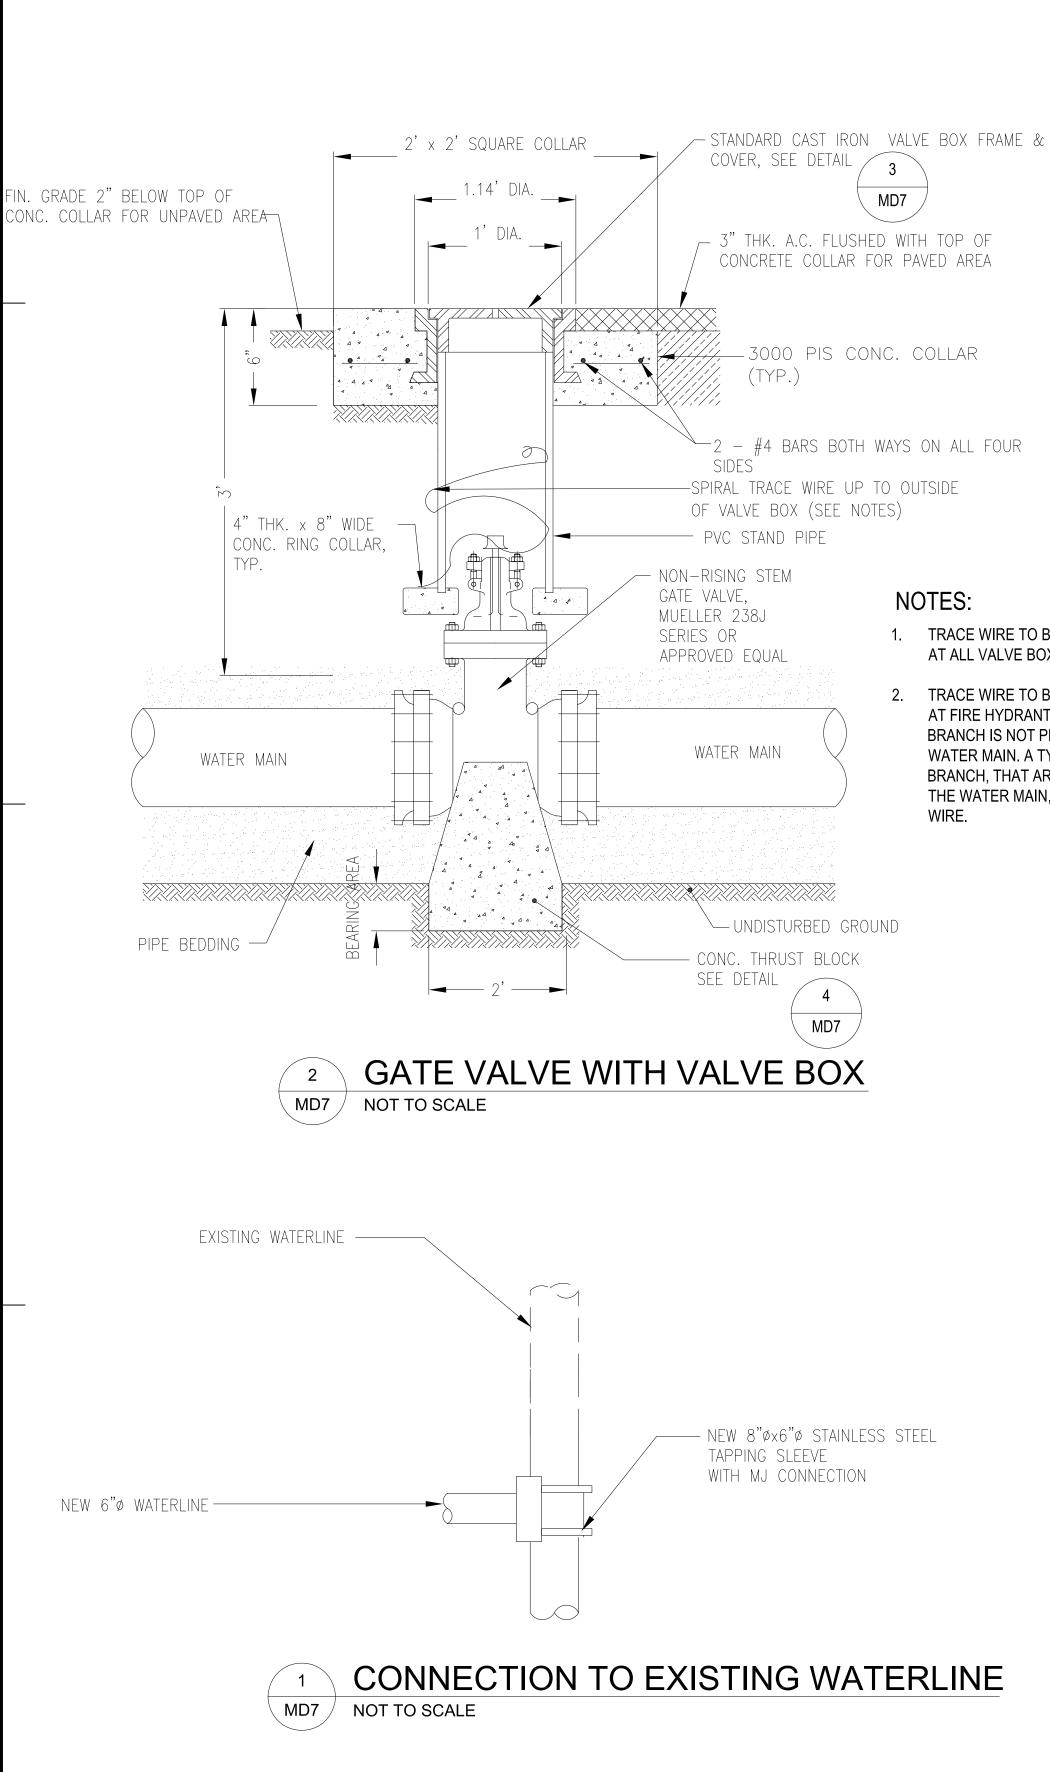

| ŀ                             |
| 1                      | if shelt is less than 24 -x 36<br>reduced print — use graphic scales | Shee                                                                 | et No. of                                                                                                                                                                              |                               |







5'-0"

4' - 4

10" —

3'-8"

**→** 1'-5"

**DIRECTIONAL ARROW** 

9'−4" 🖠 🖡

2

Τ

REFLECTIVE WHITE THERMOPLASTIC

PAVEMENT MARKING FILM (TYPICAL)











- CONCRETE SIDEWALK





| NO. OF 12" PIPE | W     |
|-----------------|-------|
| SINGLE PIPE     | 5'-6" |
| DOUBLE PIPE     | 7'-0" |









 $\top$ 





- 150mm THK. TOP SOIL







 $\top$ 





1. TRACE WIRE TO BE BROUGHT TO SURFACE AT ALL VALVE BOX ON NON-METAL PIPES.

2. TRACE WIRE TO BE BROUGHT TO SURFACE AT FIRE HYDRANTS WHERE THE HYDRANT BRANCH IS NOT PERPENDICULAR TO THE WATER MAIN. A TYPICAL FIRE HYDRANT BRANCH, THAT ARE PERPENDICULAR TO THE WATER MAIN, DO NOT REQUIRE TRACE

### **TAPPING NOTES:**

Τ

- 1. WHEN TAPPING MAIN IS WET TAPPED, THE BRANCH MAIN MUST BE AT LEAST ONE SIZE SMALLER THAN THE MAIN. OTHERWISE, CUT-IN CONNECTION IS REQUIRED, UNLESS OTHERWISE APPROVED BY GWA.
- 2. CONTRACTOR SHALL VERIFY LOCATION, SIZE, MATERIAL, AND DEPTH OF THE EXISTING WATER MAIN BEFORE TAPPING. TAPPING SHALL BE PERFORMED ONLY WITH THE PRESENCE OF A GWA INSPECTOR.
- 3. TAPPING SLEEVE MUST BE 24" (MINIMUM) SEPARATION FROM ANY BELL, COUPLING, VALVE, FITTING, OR ANOTHER TAPPING.
- 4. AL