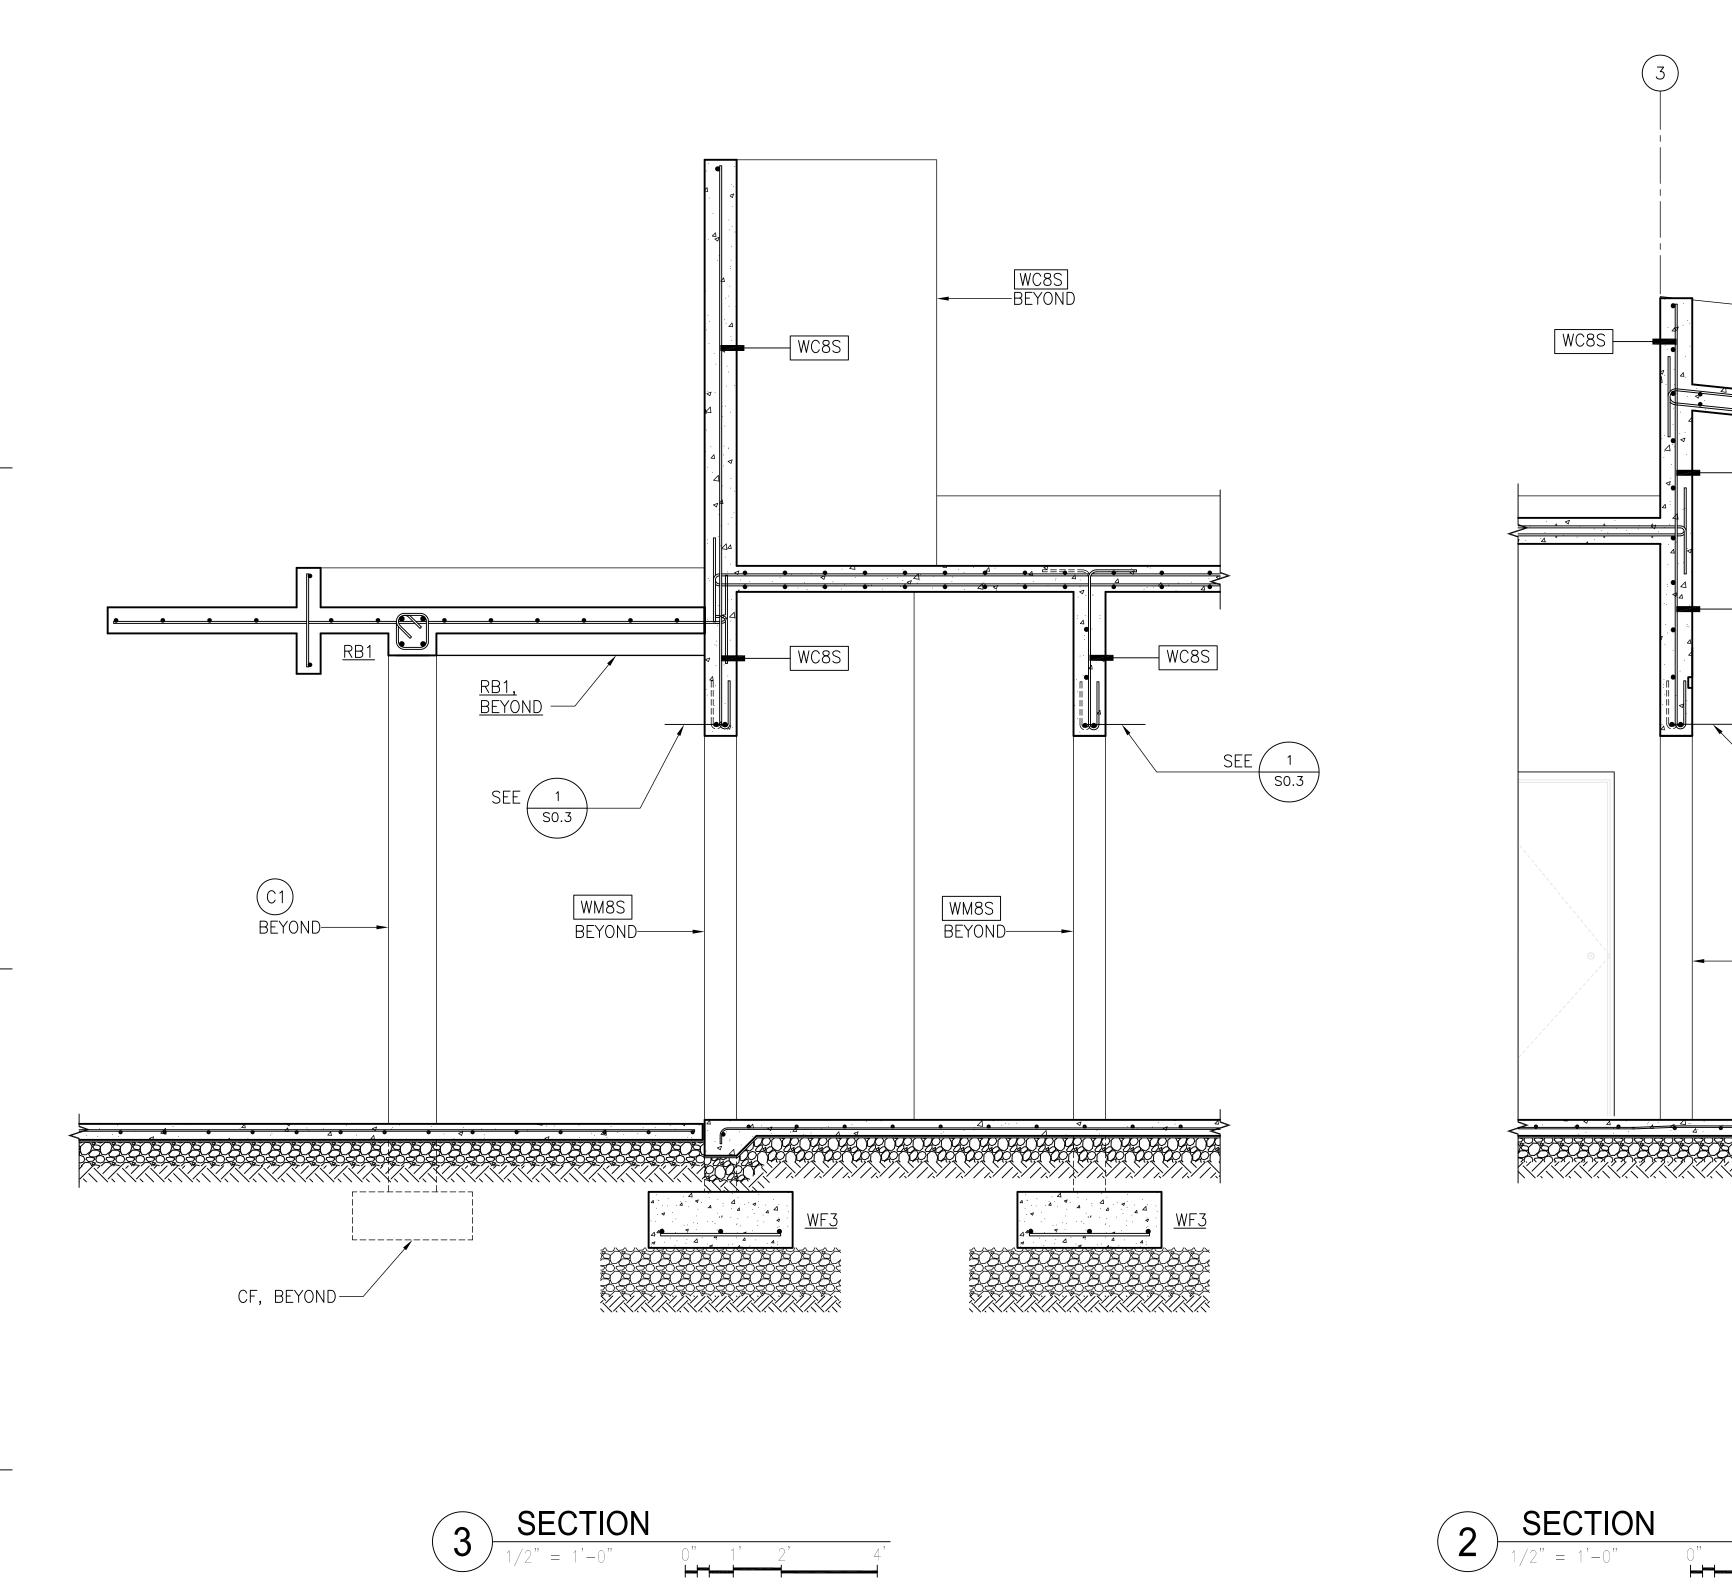

- SCHEDULE TYPICAL COLUMN ELEVATION AND S0.7 COLUMN DETAILS
- TYP. BEAM DETAIL S0.8 TYP. BEAM ELEVATION S0.9
- S1.1 FOUNDATION PLAN
- S1.2 LOWER ROOF FRAMING PLAN
- S1.3 UPPER ROOF FRAMING PLAN
- GENERATOR BLDG. FOUNDATION AND S1.4 ROOF FRAMING PLAN
- SECTIONS S2.1
- S2.2 SECTIONS
- S2.3 SECTIONS
- SECTIONS S2.4
- S2.5 SECTIONS
- SECTIONS S2.6 S2.7 SECTIONS