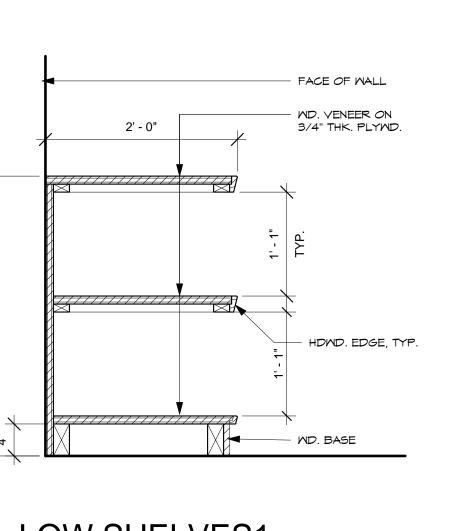

| t No. F                        | 12/14/1<br>ile                              | <i></i>                           |
|                       | <i>o.</i><br>ing No.           |                                             |                                   |
|                       | Λ /                            |                                             | 1                                 |
|                       | H                              | 11.                                         |                                   |
|                       |                                |                                             |                                   |

IF SHEET IS LESS THAN 24"X 36" Reduced print – use graphic scales





CABINET DETAIL 1" = 1'-0"

(1)









 $\top$ 



 $\top$ 

10. 12"

ρk

 $\top$ 

## CABINET DETAIL 1" = 1'-0"

(2)

1" = 1'-*O*"



**ELEVATION** 





|                                                                                                                                                                                                                                                                                | No. Description Date                                                                                                                                                                                                                                                                                                                                                              |
|----------------------------