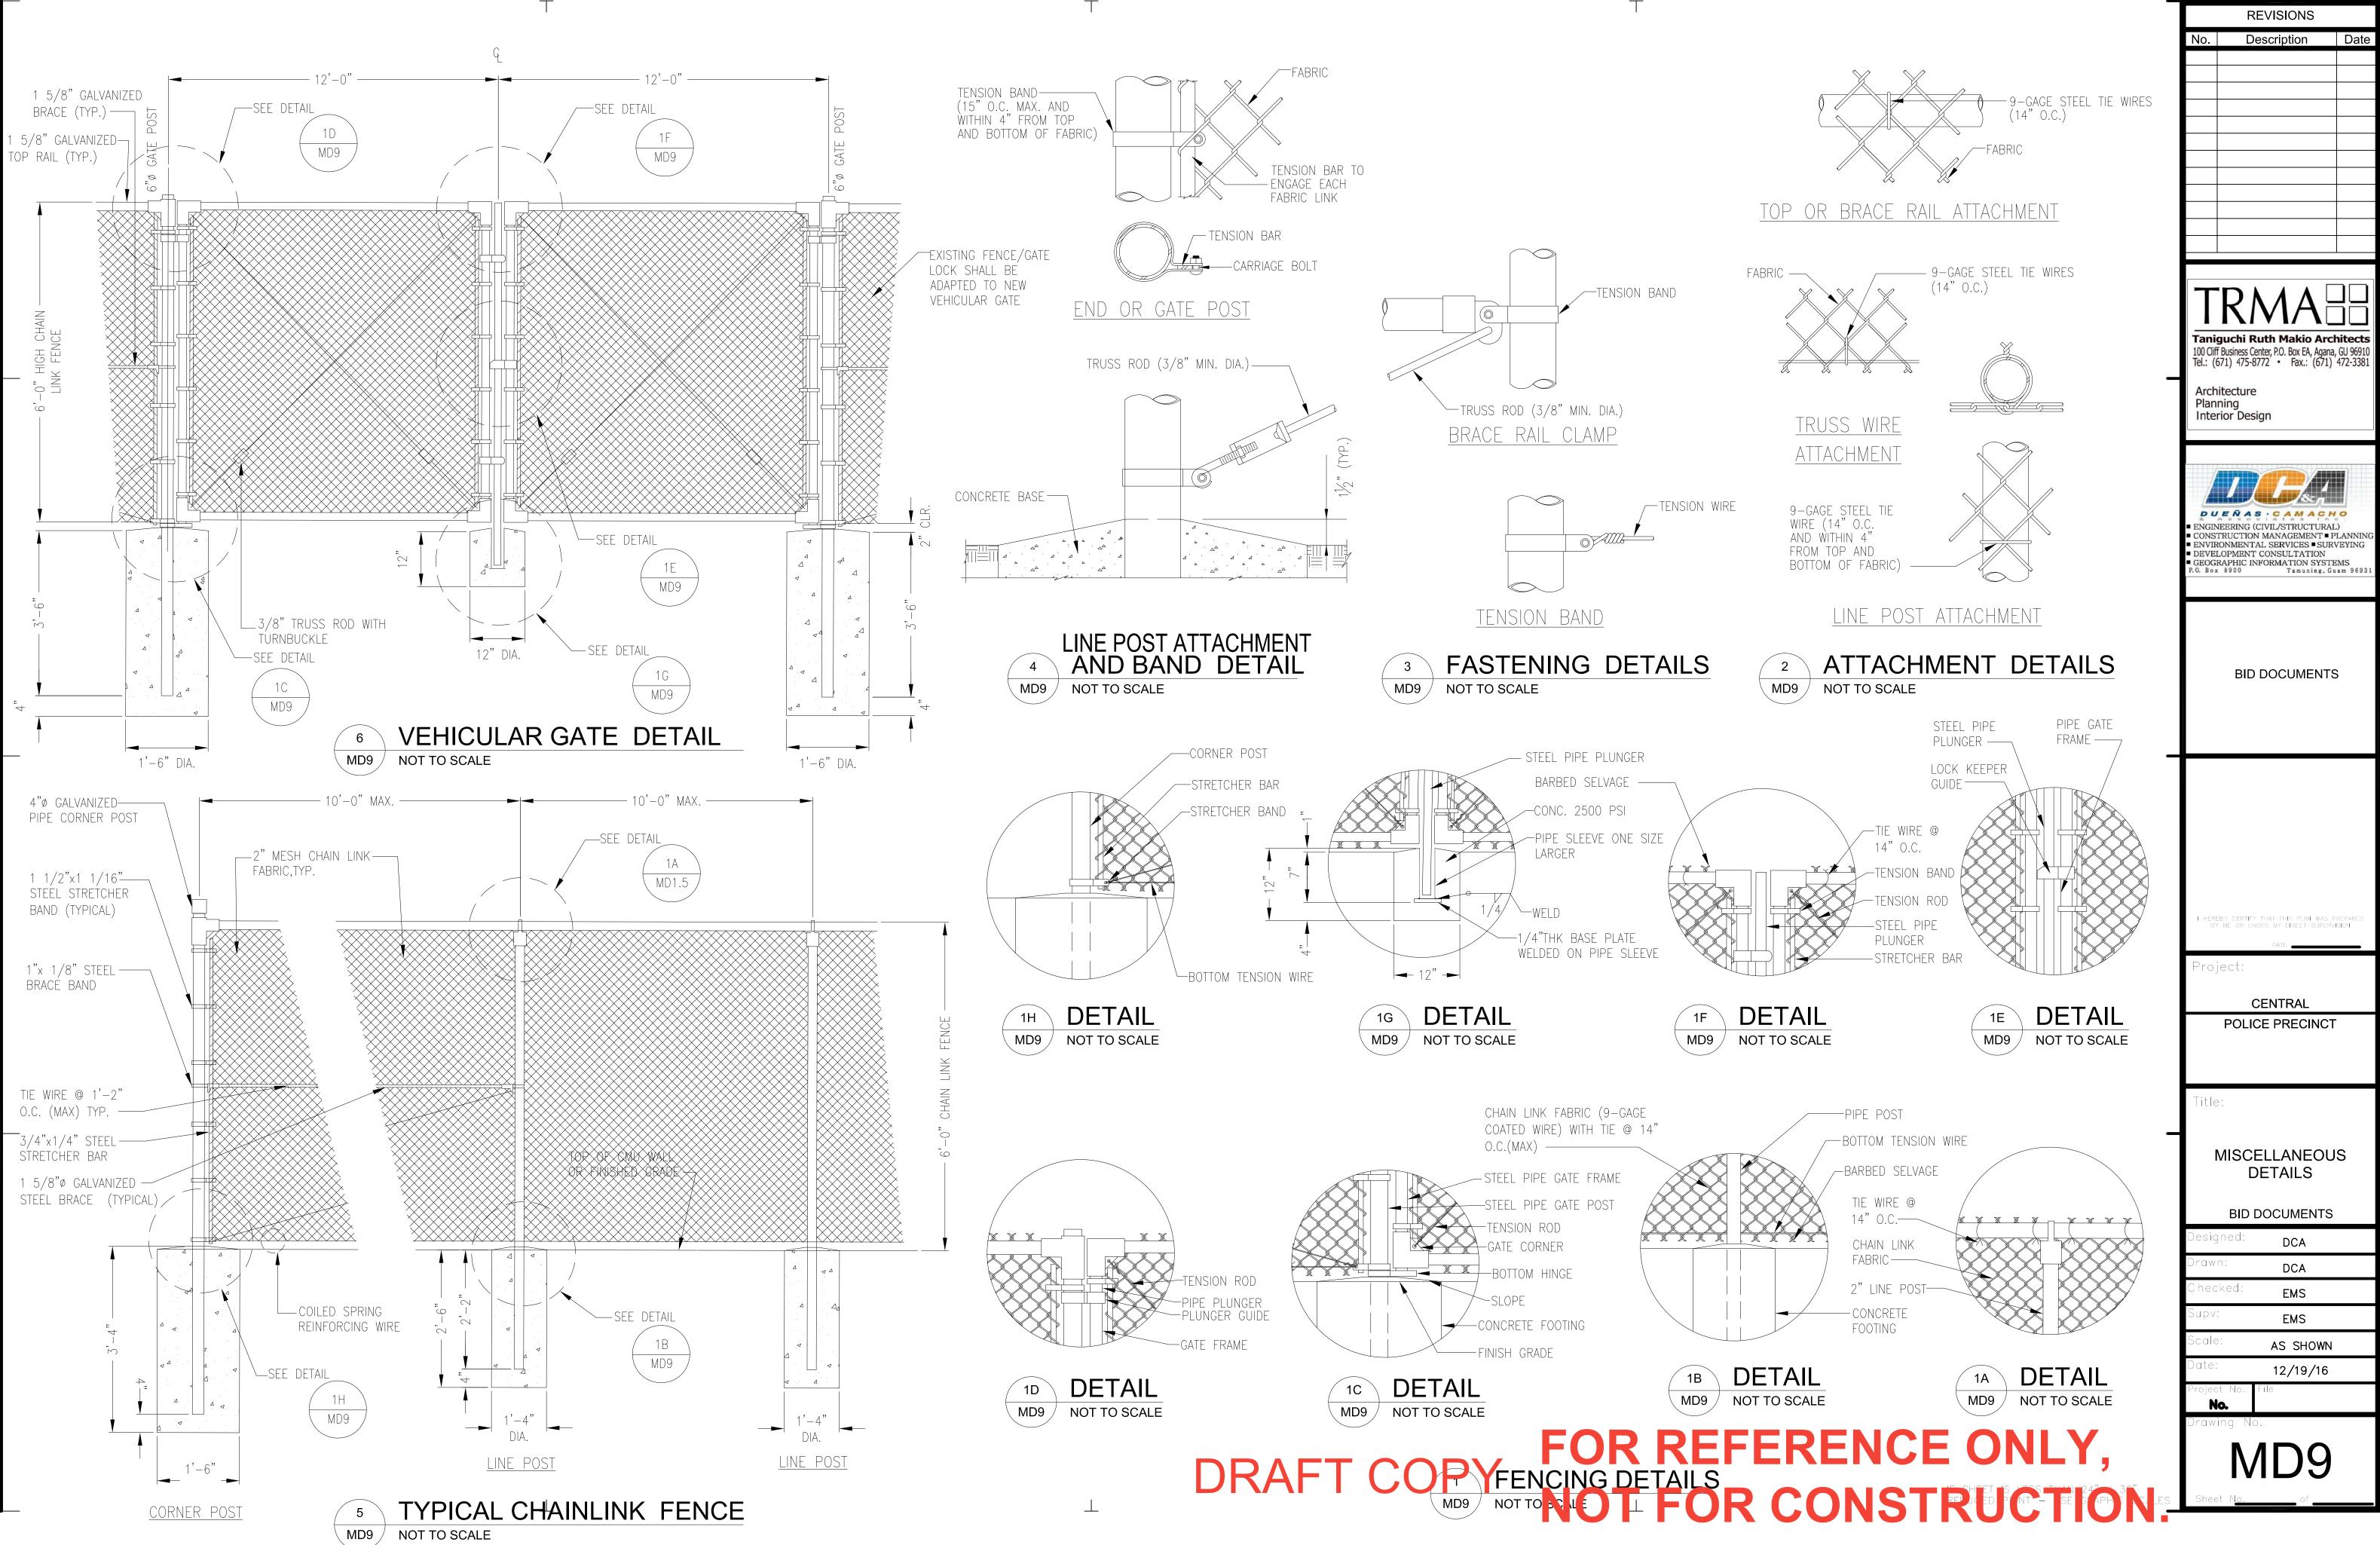

|
| G    | METER BOX FOR 2" METER                                                                       |
| Н    | BEDDING SAND 3/8" MINUS                                                                      |
|      | 4" CTS TUBING (CL 200 HDPE W/ 4"<br>STAINLESS STEEL INSERTS OR COPPER TYPE K)                |
| J    | 30"x18"x4" CONCRETE SLAB                                                                     |
|      |                                                                                              |

MD8 / NOT TO SCALE



### NOTES:

1. VALVE BOX REQUIRED ON CONCRETE OR ASPHALT SURFACES. OTHERWISE IT IS OPTIONAL

2. CONTRACTOR TO SUBMIT SHOP DRAWING AND / OR SAMPLES FOR APPROVAL

3. LEAD FREE BRASS PIPE, VALVES AND FITTINGS ARE REQUIRED AFTER JANUARY 4. 2014



















| CONSTRUCTION LIMITS                                                                        |              |
|--------------------------------------------------------------------------------------------|--------------|
| CONSTRUCTION LIMITS                                                                        |              |
|                                                                                            | na, GU 96910 |
| Architecture                                                                               | 1) 472-3381  |
|                                                                                            |              |
|                                                                                            |              |
|