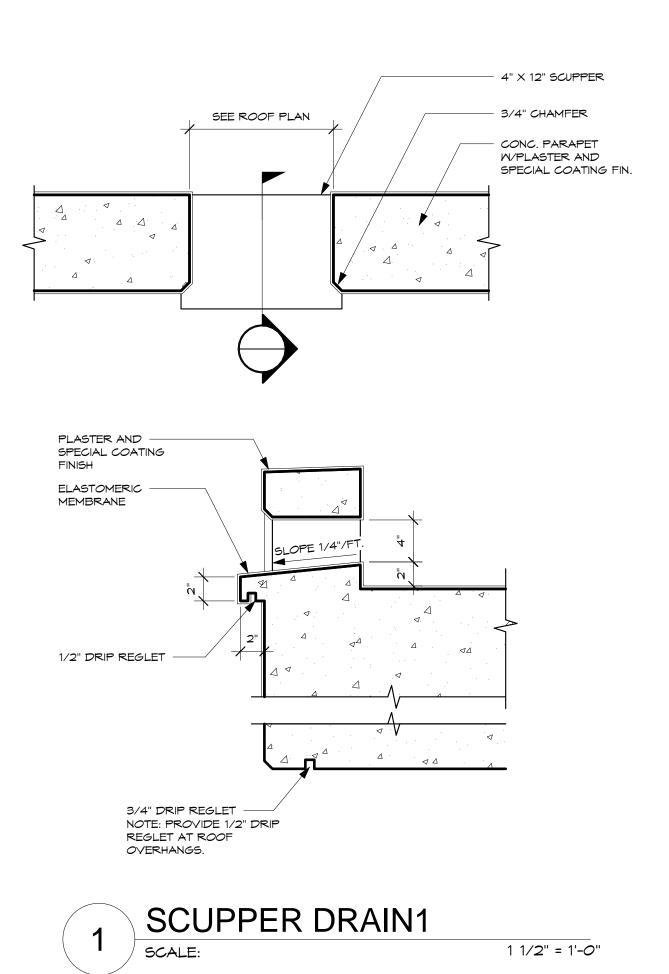

|                               |                           | A8.2                                                                                                                            |
|                                                                                                                                                                                                                                                                                                                          | IF SHE                        | ET IS LESS THAN 24" X 36" | TC Shoot No. of                                                                                                                 |

IF SHEET IS LESS THAN 24" X 36" Reduced print – use graphic scales

- USE GRAPHIC SCALES





ROOF DRAIN DETAIL



## ROOF DETAIL - ROOF DRAIN & ROOF

METAL -COPING /FLASHING; SEALANT AT ALL JOINTS & FASTENERS

SEALANT -

ELASTOMERIC -ROOF COATING

PT. ON -CONCRETE W/SKIM COAT

PLASTER

 $\triangleleft \Delta$ 

√ ∆

— ROOF DRAIN SCREEN

2

3" = 1'-*0*"







WALL-ROOF DETAIL



 $\top$ 

IF SHEET IS LESS THAN 24" X 36" Reduced Print – USE graphic scales

REVISIONS

Date

Description

No.







З" = 1'-*О*"





3" = 1'-*0*"























REMOVABLE ALUM. BIRD SCREEN & ----- 1/4" SHIM W/ CONTINUOUS CAULKING AT

3 LOUVER DETAIL

3" = 1'-0"

# DRAFT COPY FOR REFERENCE ONLY, NOT FOR CONSTRUCTION.

 $\top$ 

|   |          |                     | EVISI     |                              |          |
|---|----------|---------------------|-----------|-----------------------