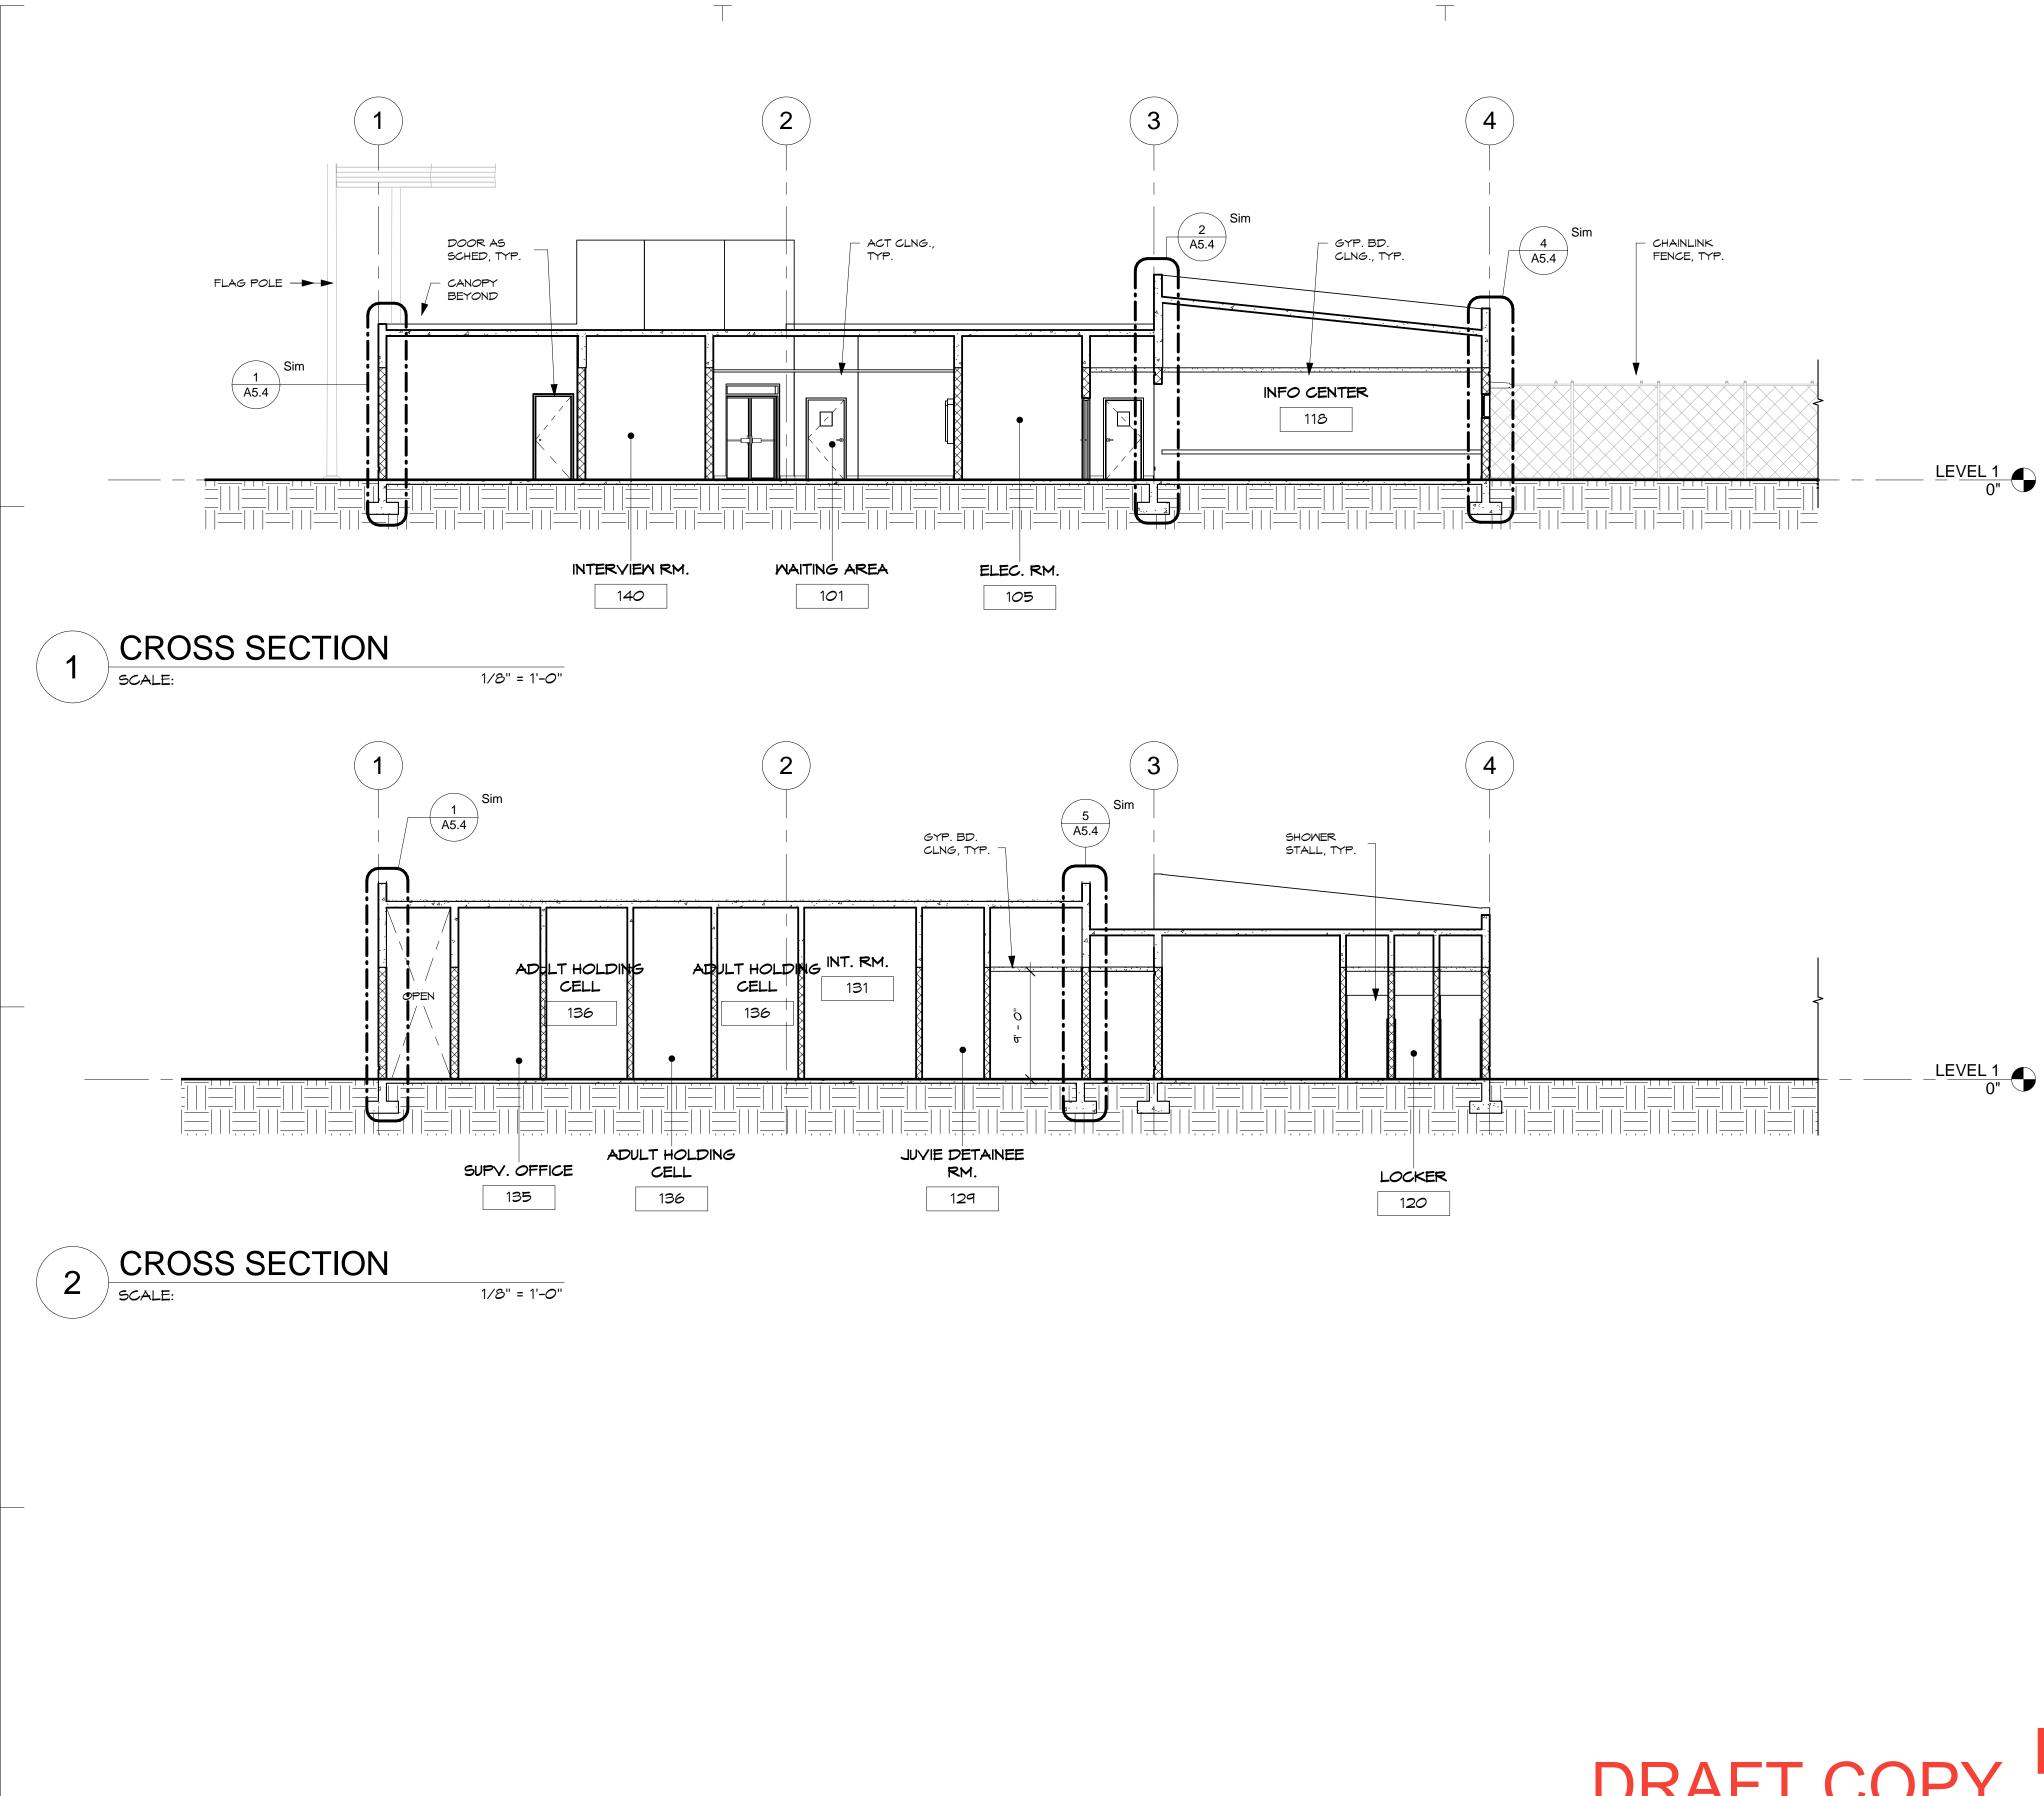

### VICINITY PLAN

|       |                                         | ARCHI  | TECTURAL                                                         |
|-------|-----------------------------------------|--------|------------------------------------------------------------------|
| T1.1  | TITLE SHEET, LOCATION PLAN, VICINITY    | A1.1   | SITE PLAN                                                        |
|       | PLAN                                    | A2.1   | FIRST FLOOR PLAN                                                 |
| T1.2  | ZONING & CODE ANALYSIS                  | A3.1   | FIRST FLOOR REFLECTED CEILING PLAN                               |
| T1.3  | SYMBOLS, ABBREVIATIONS                  | A4.1   | ROOF PLAN                                                        |
|       |                                         | A5.1   | BUILDING ELEVATIONS                                              |
| CIVIL |                                         | A5.2   | BUILDING SECTIONS                                                |
| C.0   | GENERAL NOTES, GRADING NOTES,           | A5.3   | BUILDING SECTIONS                                                |
| 040   | AND UTILITIES NOTES                     | A5.4   | WALL SECTIONS                                                    |
| C.1.0 | EXISTING CONDITION AND DEMOLITION PLAN  | A5.5   | WALL SECTIONS                                                    |
| C.2.0 | OVERALL SITE PLAN                       | A6.1.1 | DETAIL PLANS AND INT. ELEVATIONS                                 |
| C.2.1 | SITE GEOMETRIC PLAN                     | A6.1.2 | INTERIOR ELEVATIONS                                              |
| C.3.0 | SITE UTILITIES PLAN                     | A6.2   | INTERIOR ELEVATIONS                                              |
| C.4.0 | SITE GRADING AND DRAINAGE PLAN          | A6.3   | DETAIL PLANS AND INT. ELEVATIONS                                 |
| C.5.0 | ROAD 1 AND ROAD 2 CENTERLINE            | A6.4   | DETAIL PLANS AND INT. ELEVATIONS                                 |
| 0.0.0 | PROFILE                                 | A6.5   | INTERIOR ELEVATION                                               |
| C.5.1 | LONGITUDINAL AND TRANSVERSE<br>SECTIONS | A6.6   | GENERATOR BLDG DETAIL PLANS AND<br>ELEVATIONS (ALT. BID ITEM #7) |
| C.5.2 | WATERLINE 1 AND WATERLINE 2<br>PROFILES | A6.7   | GENERATOR BLDG SECTION (ALT. BID<br>ITEM #7)                     |
| C.5.3 | SEWERLINE PROFILE                       | A8.1   | ROOM FINISH SCHEDULE                                             |
| C.5.4 | WALL PROFILE                            | A8.2   | DOOR/WINDOW SCHEDULES                                            |
| C.6.0 | EROSION CONTROL PLAN                    | A9.2   | ROOF DETAILS                                                     |
| MD1   | MISC. DETAILS                           | A10.1  | DOOR DETAILS                                                     |
| MD2   | MISC. DETAILS                           | A10.2  | WINDOW DETAILS                                                   |
| MD3   | MISC. DETAILS                           | A10.3  | CEILING DETAILS                                                  |
| MD4   | MISC. DETAILS                           | A11.1  | WALL DETAILS                                                     |
| MD5   | MISC. DETAILS                           | A12.1  | CASEWORK DETAILS                                                 |
| MD6   | MISC. DETAILS                           | A13.1  | SIGNAGE DETAILS                                                  |
| MD7   | MISC. DETAILS                           | A14.1  | FLOOR DETAILS                                                    |
| MD8   | MISC. DETAILS                           |        |                                                                  |
| MD9   | MISC. DETAILS                           |        |                                                                  |
| MD10  | MISC. DETAILS                           |        |                                                                  |
|       |                                         |        |                                                                  |