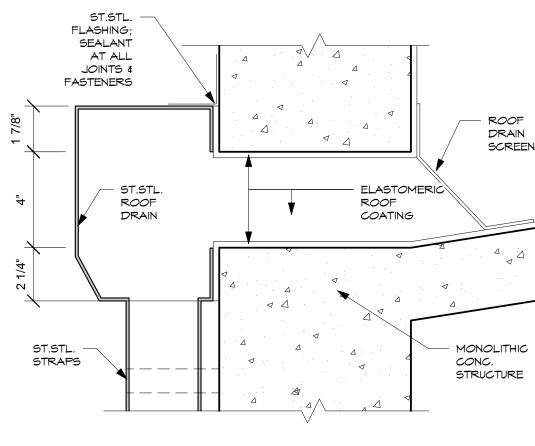

## INDEX OF DRAWINGS

| STRUC | CTURAL                       |
|-------|------------------------------|
| S0.1  | STRUCTURAL DESIGN CRITERIA,  |
|       | GENERAL NOTES, REINF'G SCHED |

|      | GENERAL NOTES, REINF'G SCHÉDULE<br>AND TYPICAL DETAILS |
|------|--------------------------------------------------------|
| S0.2 | STRUCTURAL ABBREVIATION, SYMBOL<br>AND LEGENDS         |
| S0.3 | TYPICAL WALL DETAIL                                    |
| S0.4 | TYPICAL DETAIL                                         |
| S0.5 | TYP. COLUMN AND WALL FOOTING<br>SCHEDULE AND DETAIL    |
| S0.6 | TYP. WALL SECTION, AND WALL                            |