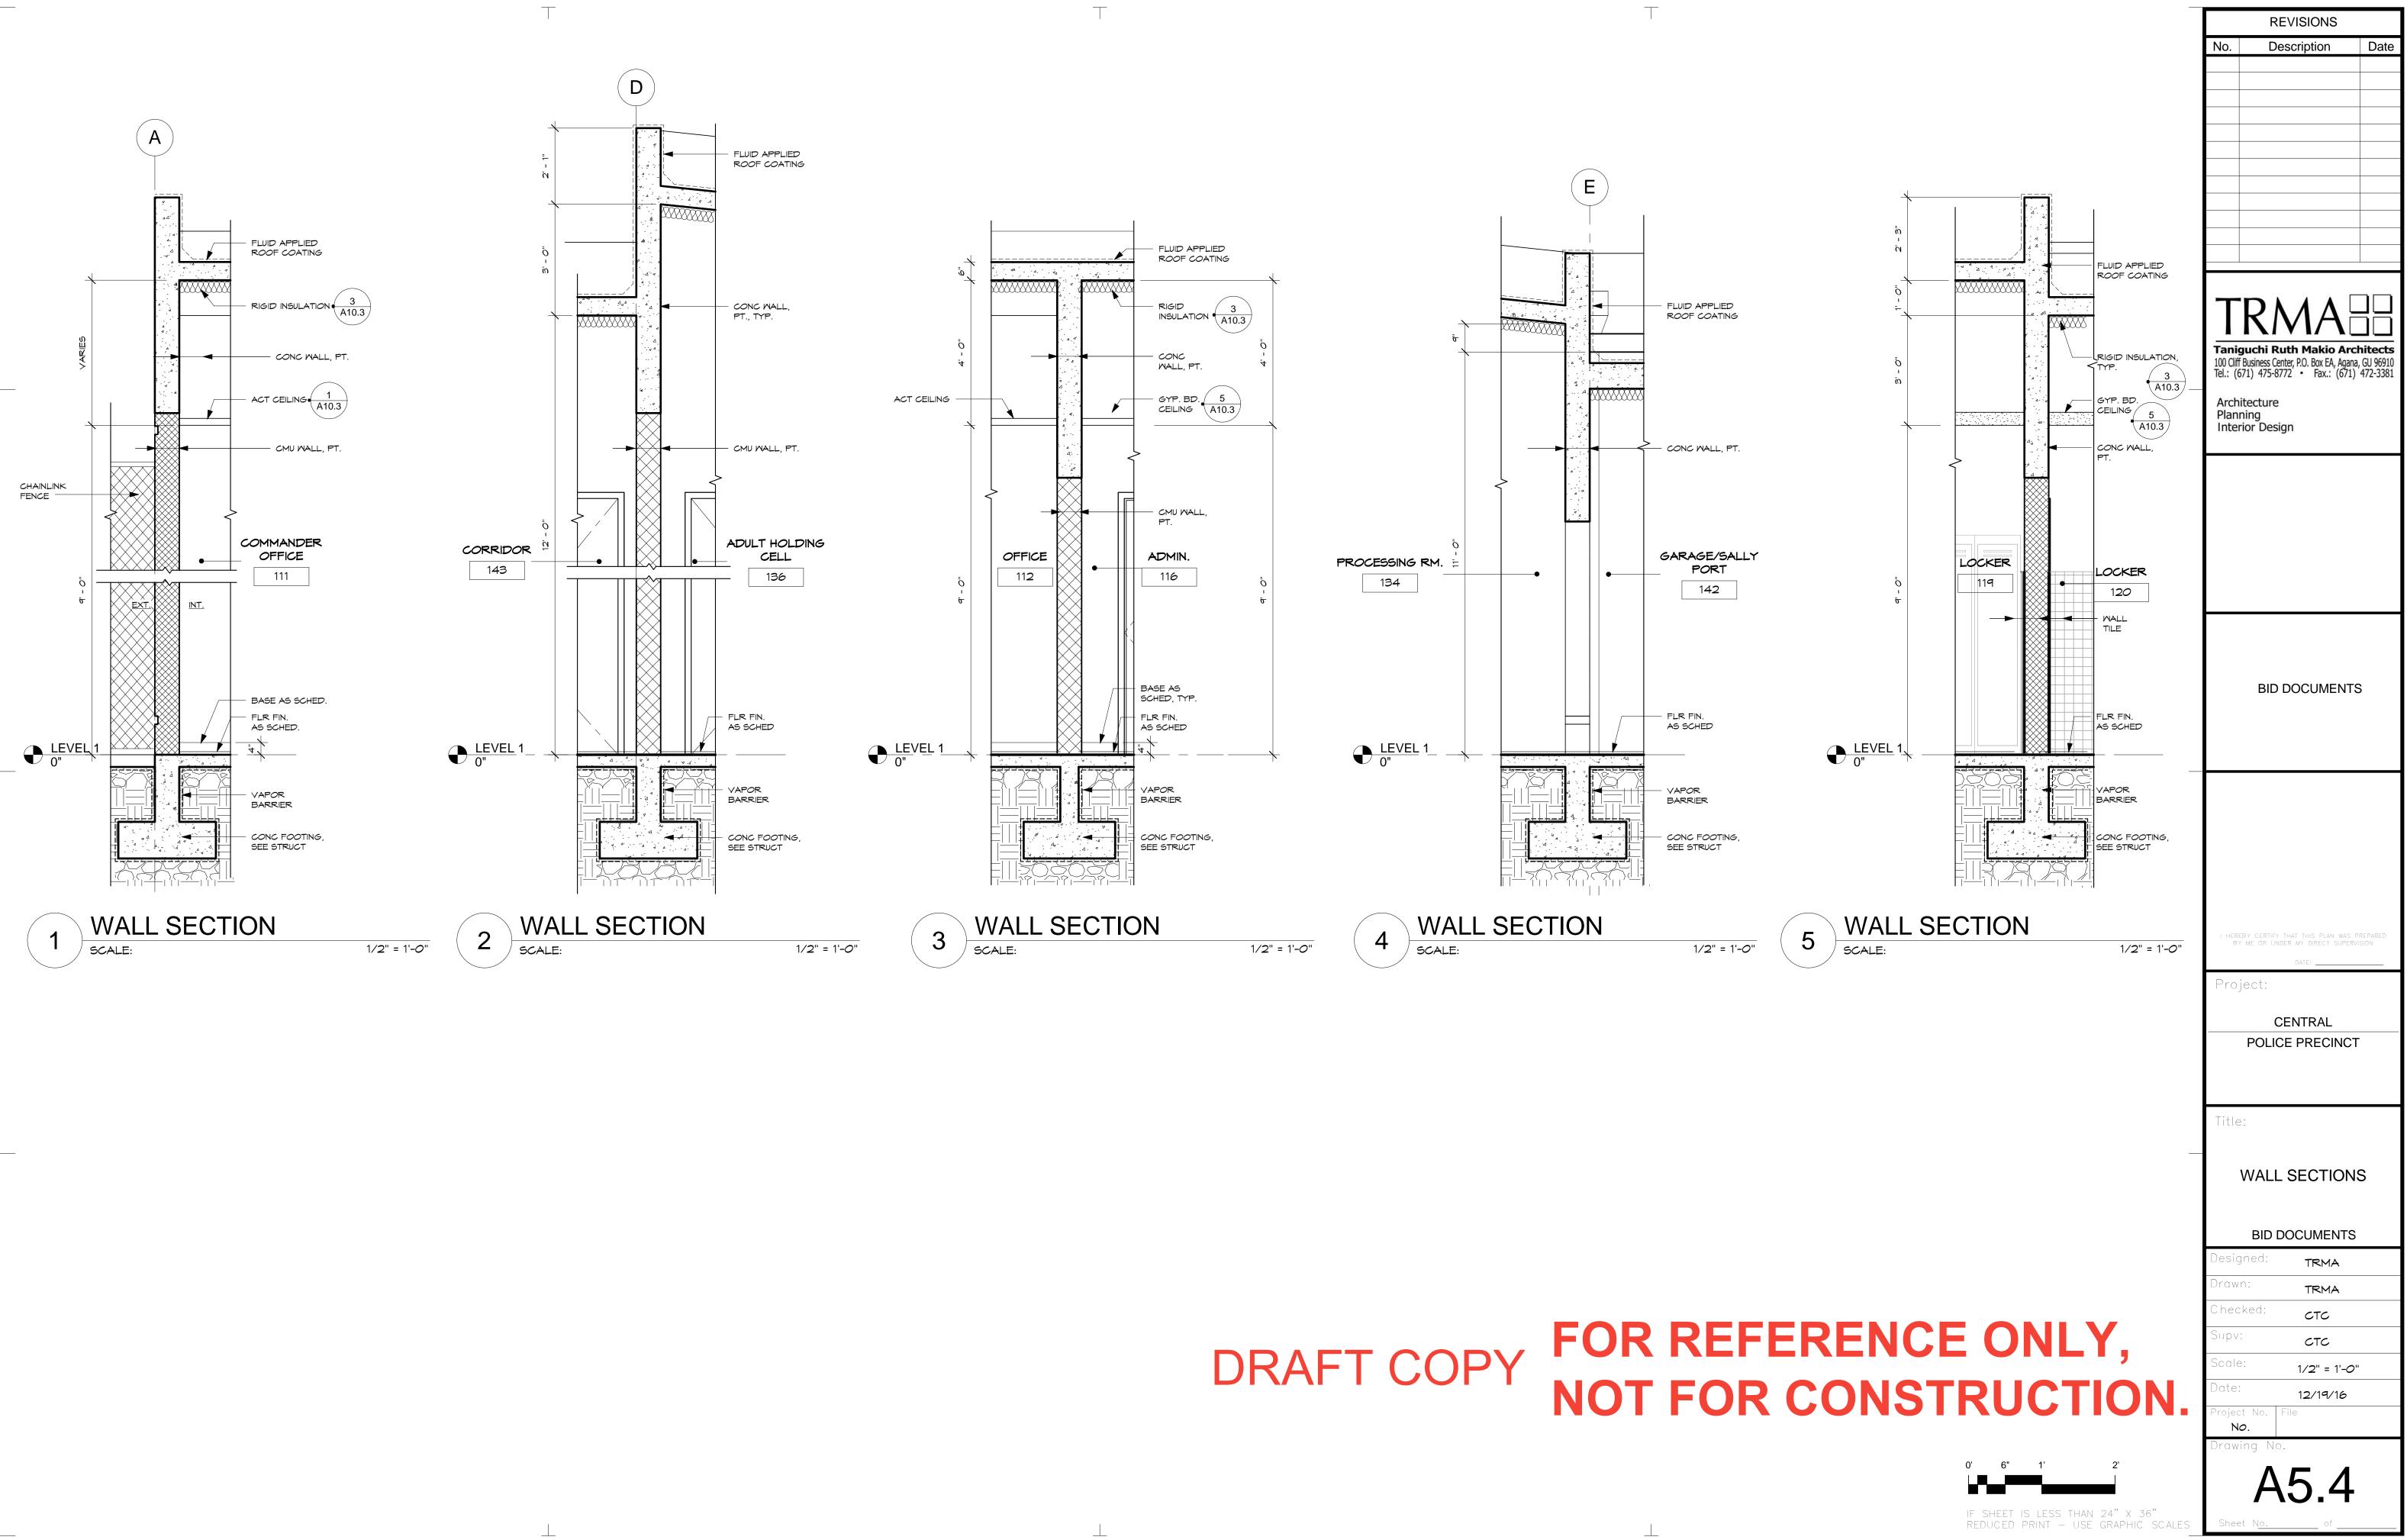

|                                  |
|   |              | ot No. File<br><b>0.</b>                                                                    |                                  |
|   | Draw         | ing No.                                                                                     |                                  |
|   |              | <b>Δ5 3</b>                                                                                 |                                  |
|   |              | $r_{J}$                                                                                     |                                  |
| S | Shee         | et N <u>o.</u> of                                                                           |                                  |









10" 1' - 0"









WALL SECTION SCALE:

1/2" = 1'-0"

2







### **SECTION - ENTRANCE CANOPY** 3/8" = 1'-0"







Project:

Title:

CENTRAL

POLICE PRECINCT

WALL SECTIONS

**BID DOCUMENTS** 

TRMA

TRMA

CTC

CTC

As indicated

12/19/16



:/19/2016 11:40:44 AN

Т

|                                                                       |                          | REVISIONS                                                                 |                        |
|-----------------------------------------------------------------------|--------------------------|---------------------------------------------------------------------------|------------------------|
|                                                                       | No.                      | Description