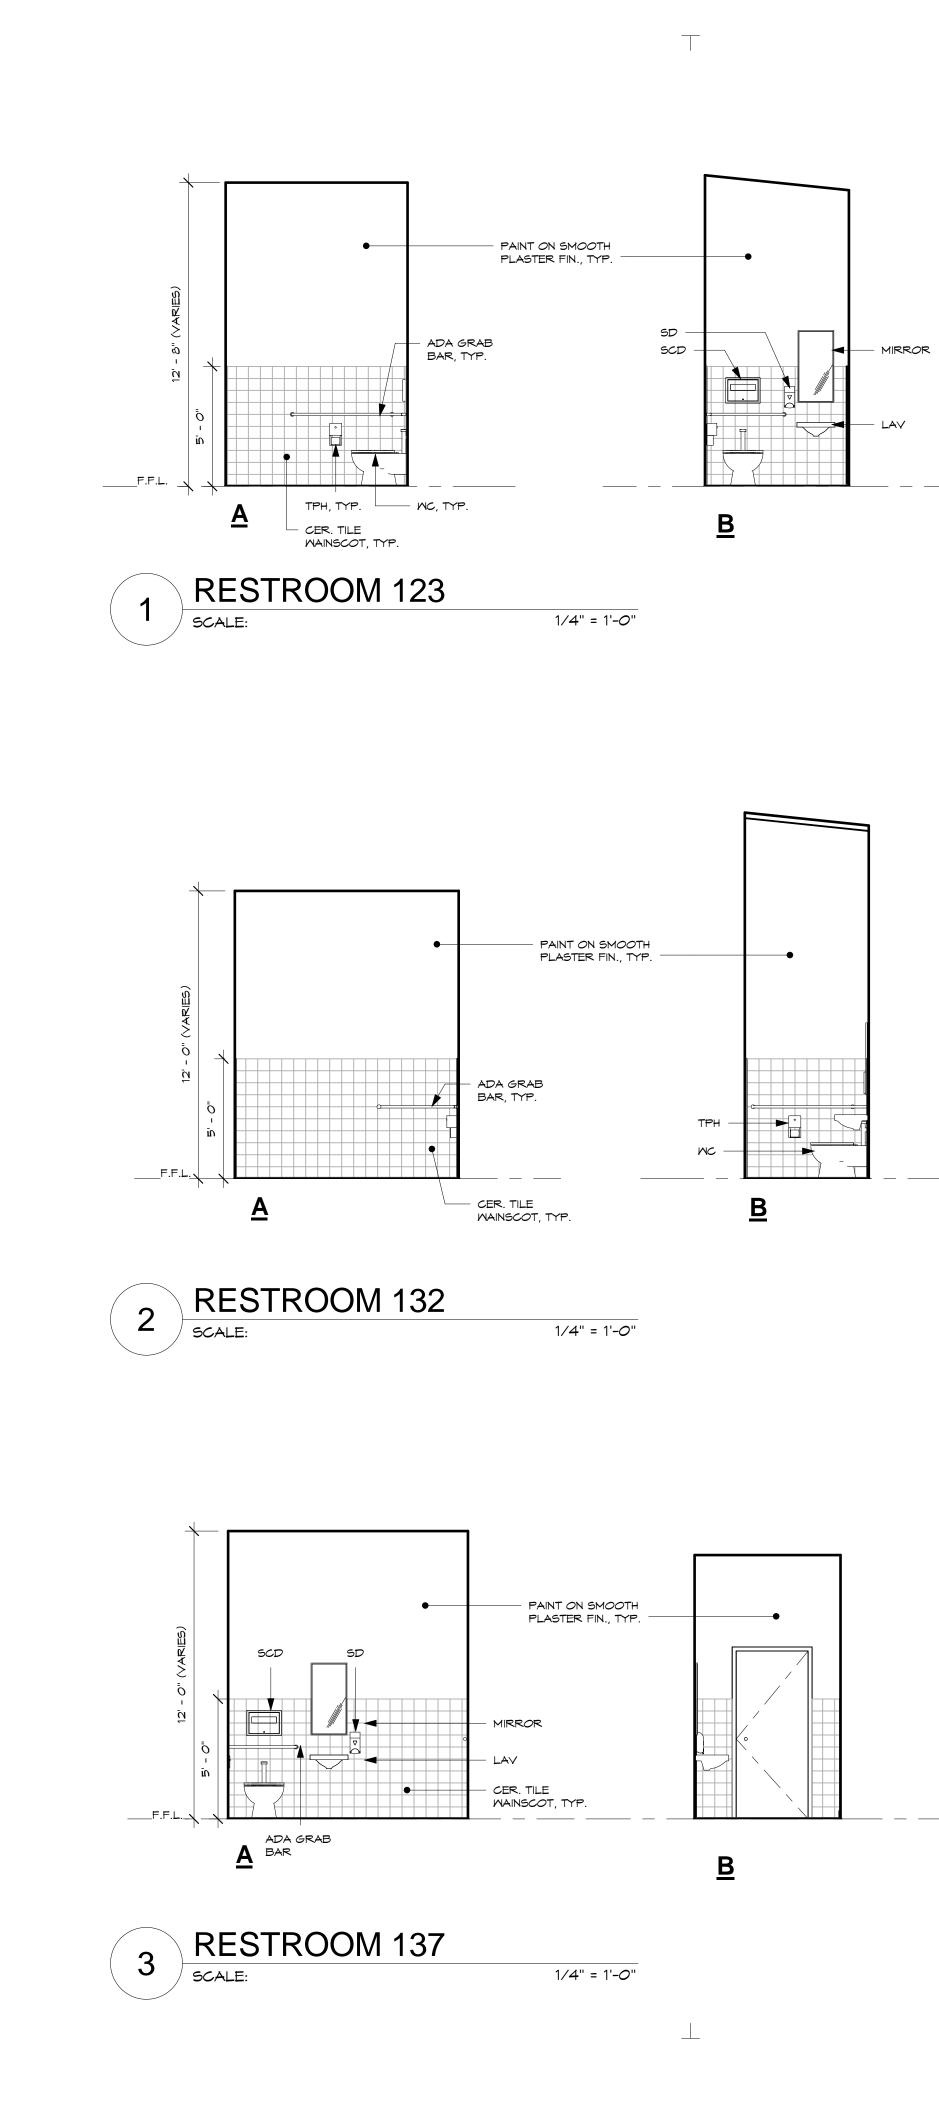

'       | 8' 16'                            | N                 | o. File                                                             |                           |
|      |                 |             | 0' 2'       | 4' 8'                             | Draw              | ing No.                                                             |                           |
|      |                 |             | IF SHEET IS | LESS THAN 24" X 36'               | ,<br>SO ALES Shor | A6.2                                                                |                           |
|      |                 |             | reduced PR  | INT – USE GRAPHIC S               | DUALES SNee       | 01                                                                  |                           |

















<u>C</u>

|   |          | R                   | EVISIONS                                  |              |
|---|----------|---------------------|-------------------------------------------|--------------|
|   | No.      | D                   | escription                                | Date         |
|   |          |                     |                                           |              |
|   |          |                     |                                           |              |
|   |          |                     |                                           |              |
|   |          |                     |                                           |              |
|   |          |                     |                                           |