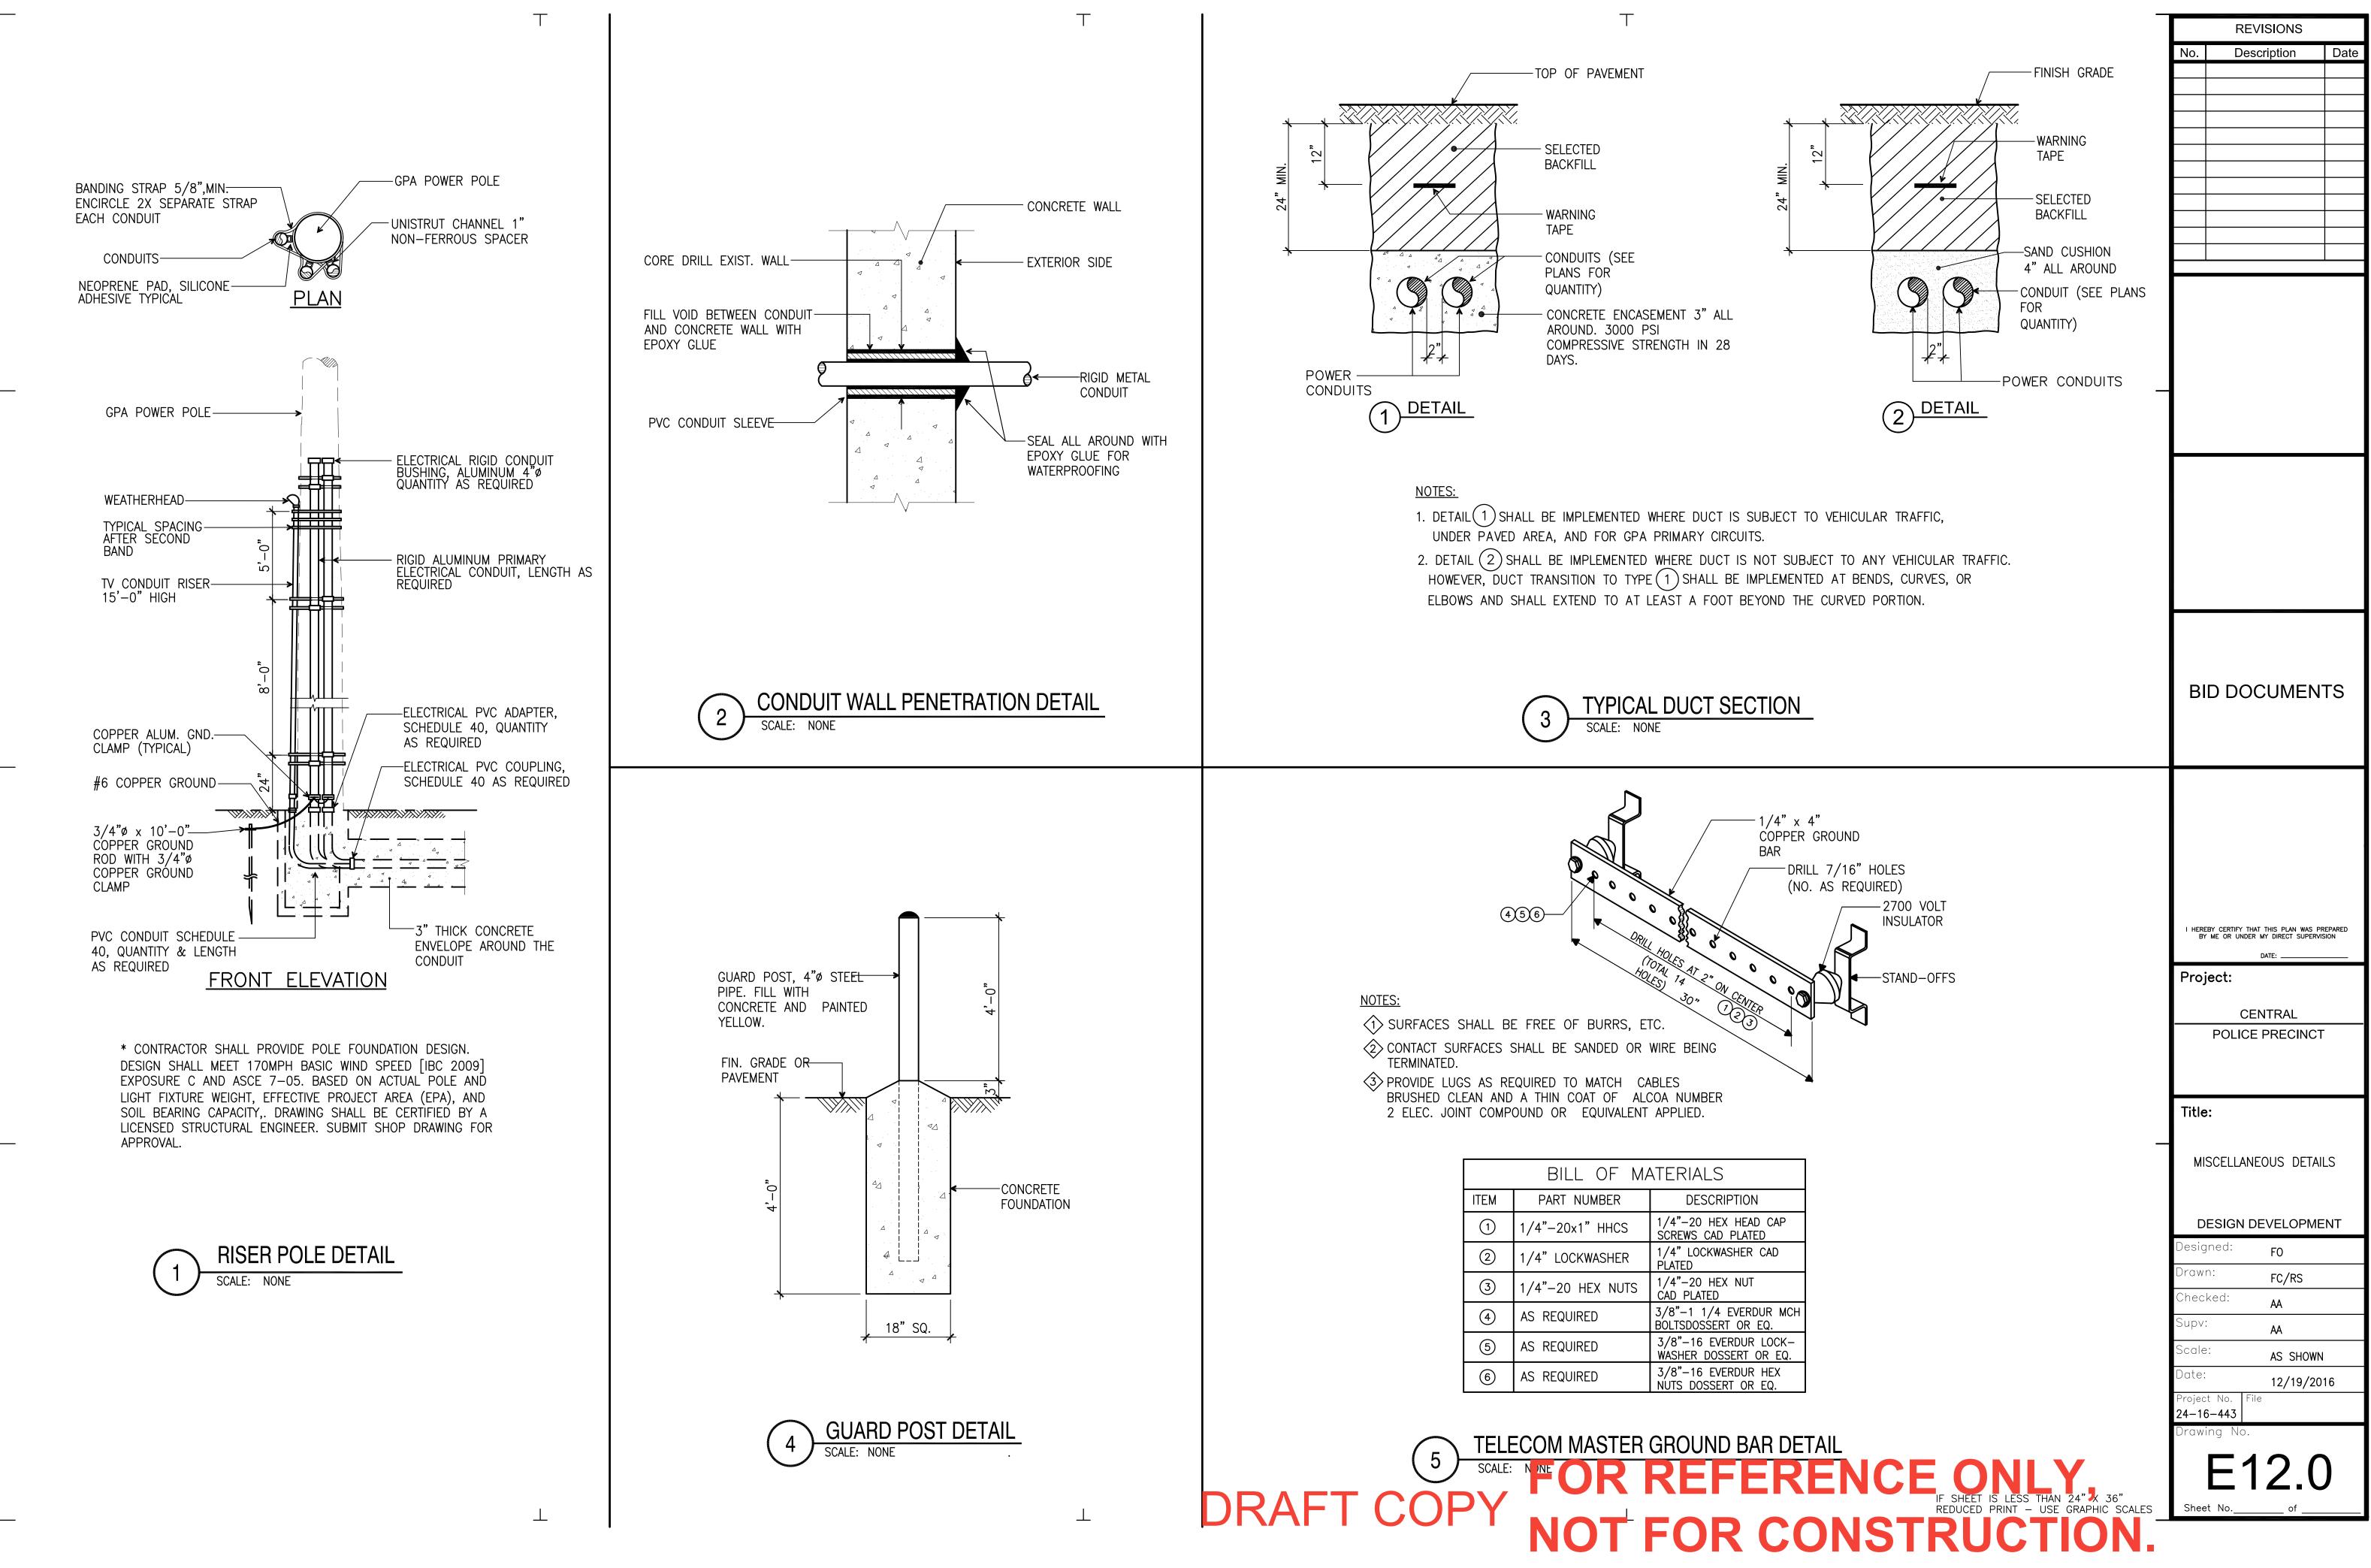

|
| (19) | 3" X 3" X 1/4" ANGLE IRON, HOT DIP GALVANIZED ALL AROUND                                   |
| 20   | #4 HOR. REBAR WELDED TO ANGLE FRAME                                                        |
| 21   | #4 VERT. REBAR WELDED TO ANGLE FROM AND OTHER REBAR                                        |
| 22   | 3" THICK CONCRETE AT 3000 PSI                                                              |
| 23   | 1/2"ø STEEL ROD LIFTING HANDLE                                                             |

- PRIOR TO INSTALLATION.
- THAN 3 JUNCTIONS OF SECONDARY WILL BE INSTALLED.

- 15" MINIMUM FROM THE TOP OF THE HANDHOLE.
- AND BETWEEN COVERS AND LEDGE SIDES.
- SECONDARY AND CENTERED AS SHOWN.
- "T" FOR TELEPHONE OR "V" FOR "CATV" RESPECTIVELY.