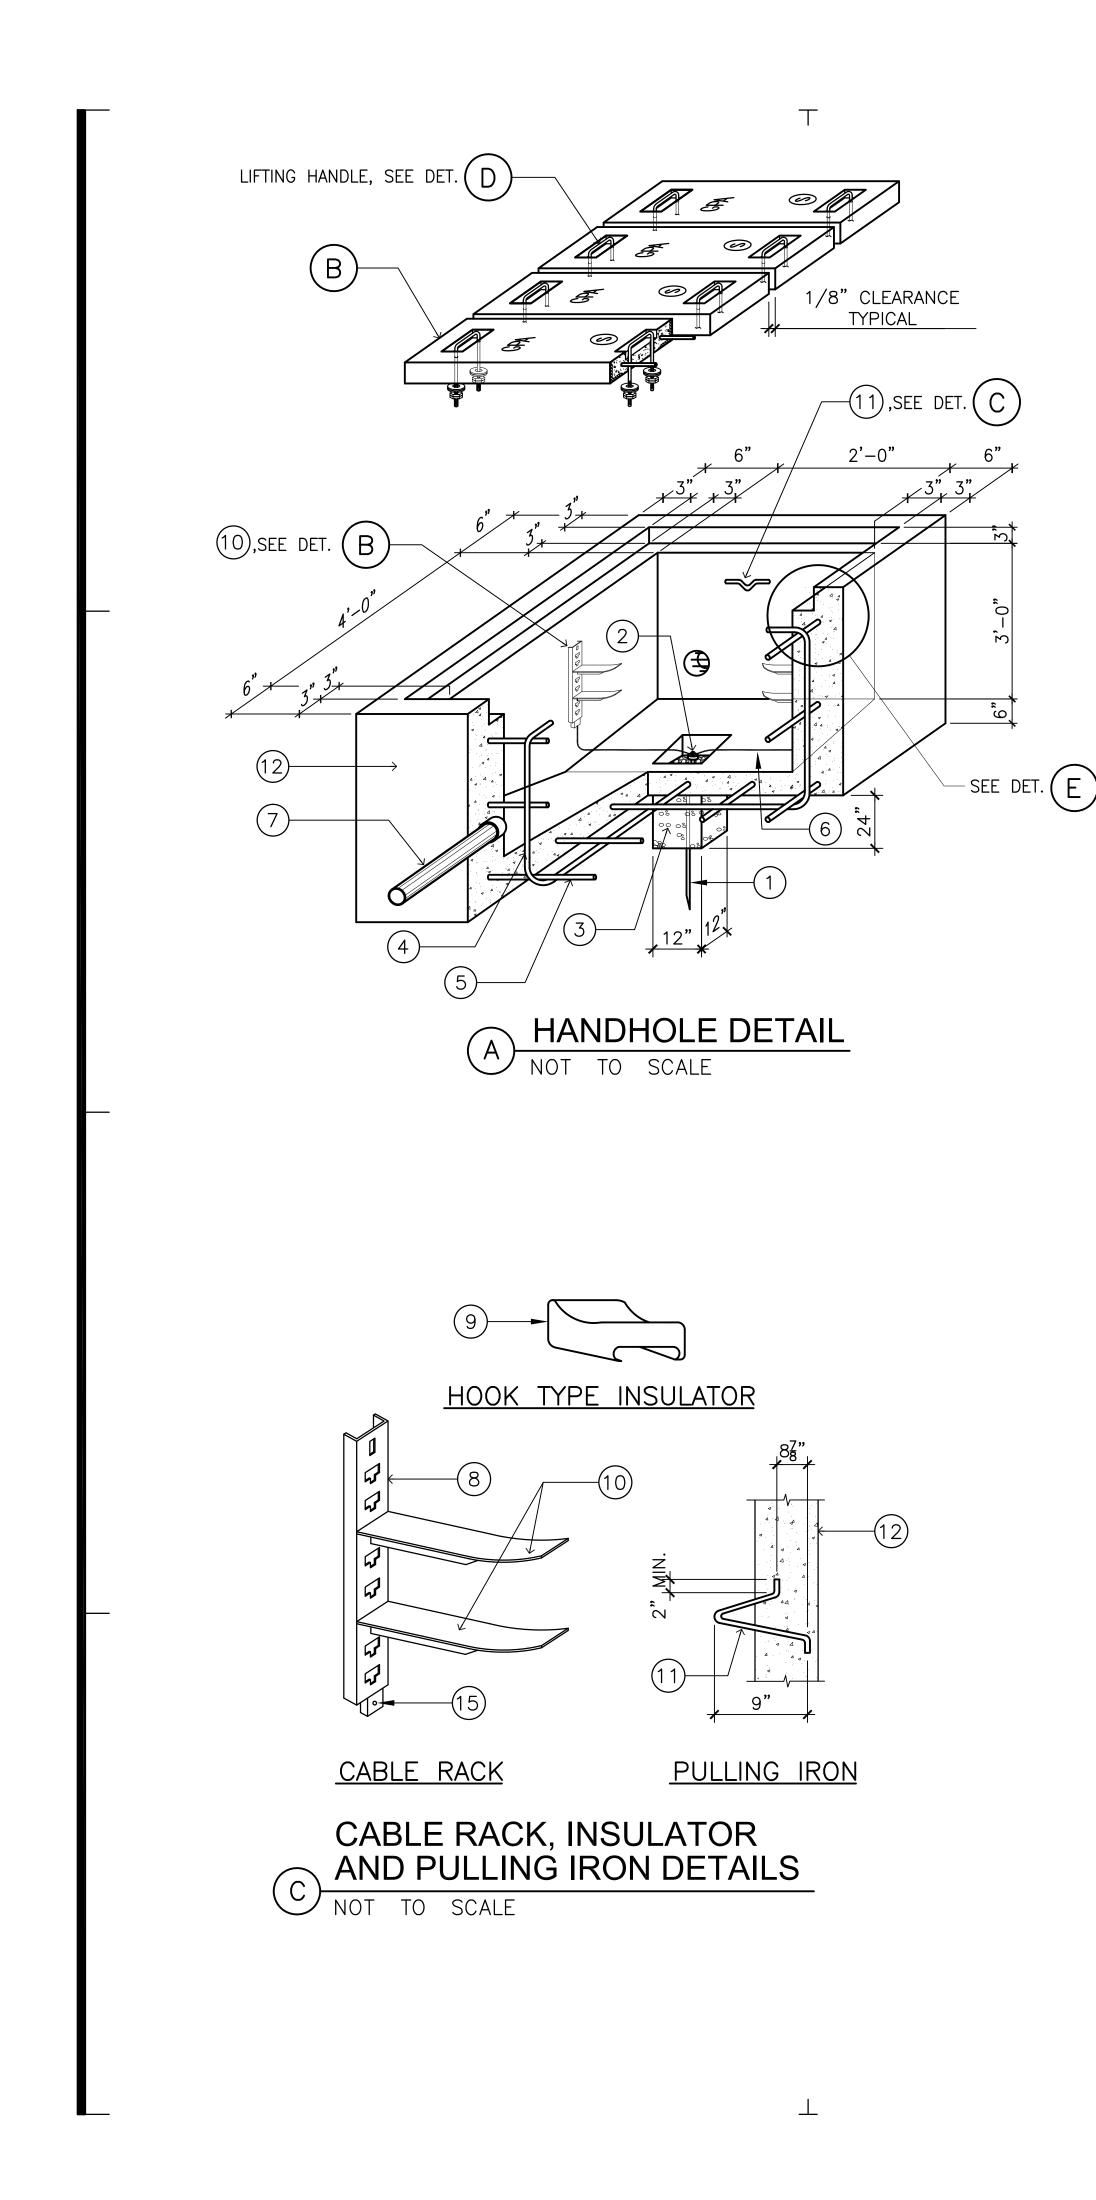

## INDEX OF DRAWINGS

| STRUC | CTURAL                       |
|-------|------------------------------|
| S0.1  | STRUCTURAL DESIGN CRITERIA,  |
|       | GENERAL NOTES, REINF'G SCHED |

|      | GENERAL NOTES, REINF'G SCHÉDULE<br>AND TYPICAL DETAILS |
|------|--------------------------------------------------------|
| S0.2 | STRUCTURAL ABBREVIATION, SYMBOL<br>AND LEGENDS         |
| S0.3 | TYPICAL WALL DETAIL                                    |
| S0.4 | TYPICAL DETAIL                                         |
| S0.5 | TYP. COLUMN AND WALL FOOTING<br>SCHEDULE AND DETAIL    |
| S0.6 | TYP. WALL SECTION, AND WALL                            |

- SCHEDULE TYPICAL COLUMN ELEVATION AND S0.7 COLUMN DETAILS
- TYP. BEAM DETAIL S0.8 TYP. BEAM ELEVATION S0.9
- S1.1 FOUNDATION PLAN
- S1.2 LOWER ROOF FRAMING PLAN
- S1.3 UPPER ROOF FRAMING PLAN
- GENERATOR BLDG. FOUNDATION AND S1.4 ROOF FRAMING PLAN
- SECTIONS S2.1
- S2.2 SECTIONS
- S2.3 SECTIONS
- SECTIONS S2.4
- S2.5 SECTIONS
- SECTIONS S2.6 S2.7 SECTIONS