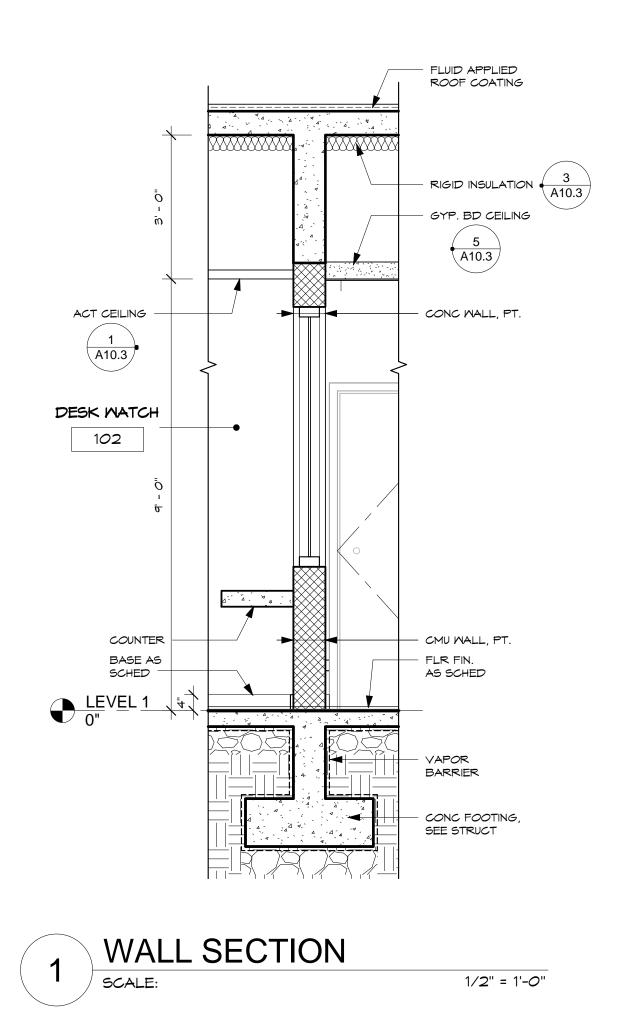

|                                  |
|   |              | ot No. File<br><b>0.</b>                                                                    |                                  |
|   | Draw         | ing No.                                                                                     |                                  |
|   |              | <b>Δ5 3</b>                                                                                 |                                  |
|   |              | $r_{J}$                                                                                     |                                  |
| S | Shee         | et N <u>o.</u> of                                                                           |                                  |









10" 1' - 0"









WALL SECTION SCALE:

1/2" = 1'-0"

2







### **SECTION - ENTRANCE CANOPY** 3/8" = 1'-0"







Project:

Title:

CENTRAL

POLICE PRECINCT

WALL SECTIONS

**BID DOCUMENTS** 

TRMA

TRMA

CTC

CTC

As indicated

12/19/16



:/19/2016 11:40:44 AN

Т

|                                                                       |                          | REVISIONS                                                                 |                        |
|-----------------------------------------------------------------------|--------------------------|---------------------------------------------------------------------------|------------------------|
|                                                                       | No.                      | Description