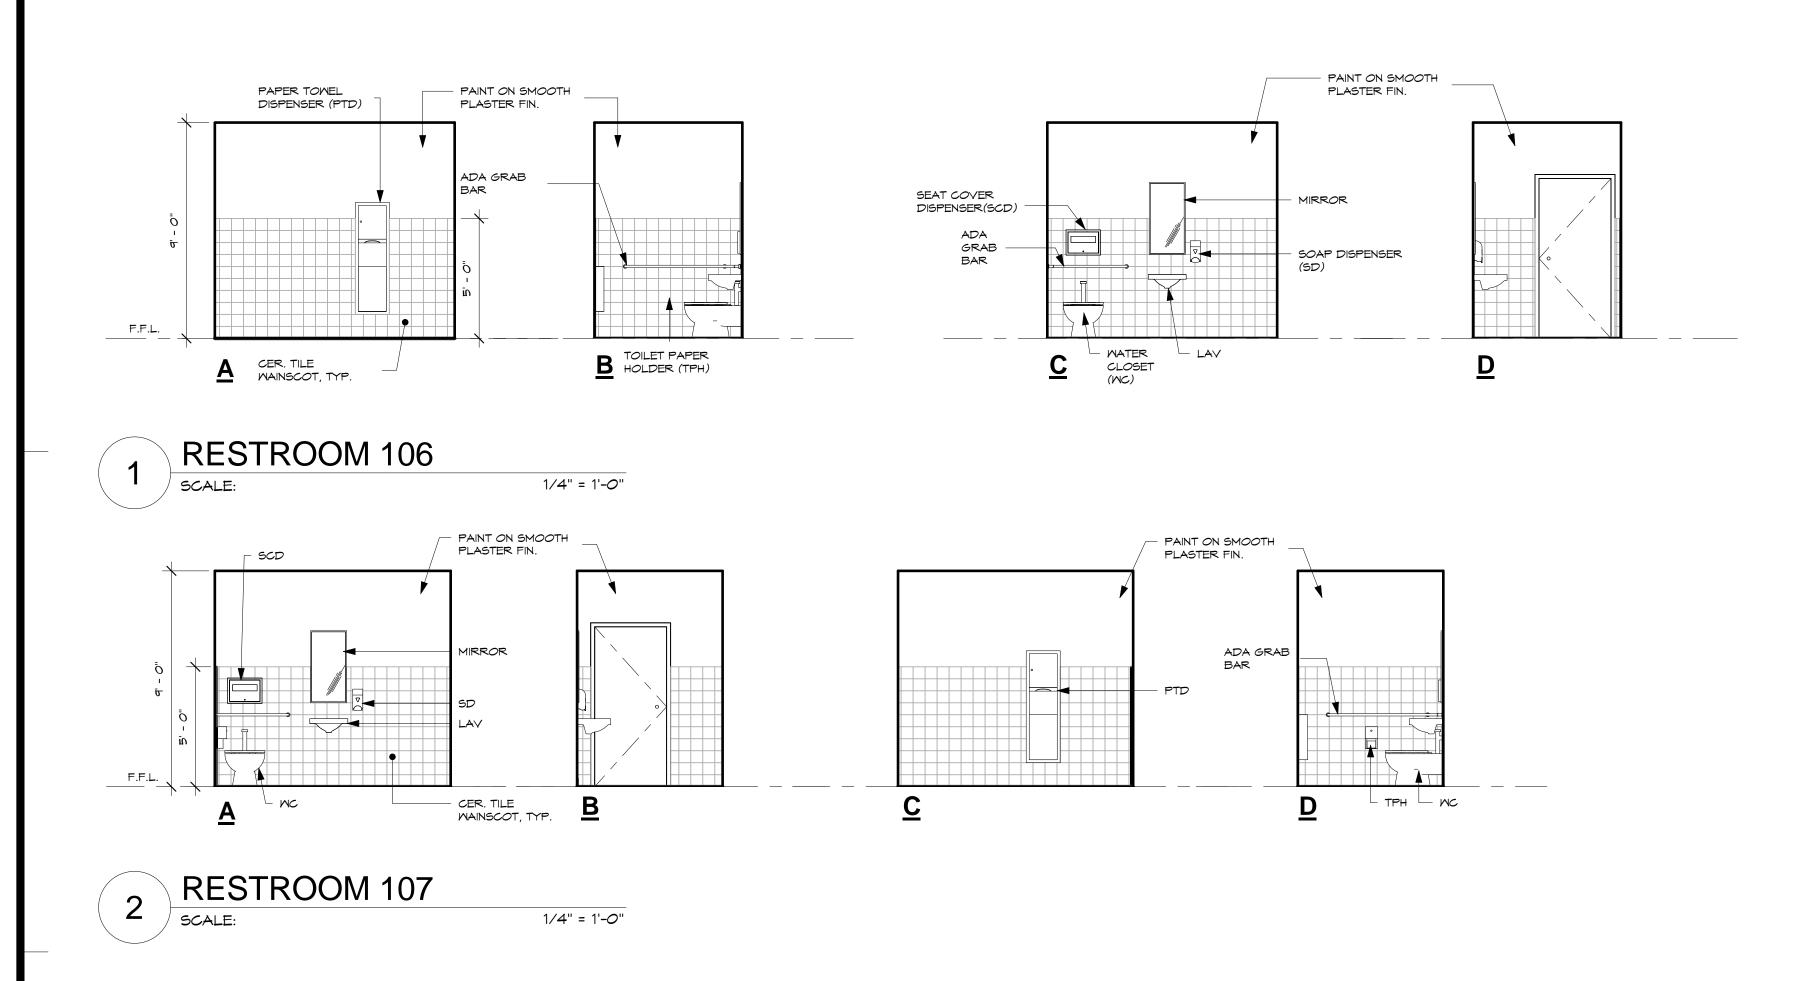

| NC                       |                                                                           |                        |
| 0' 2' 4' 8'                                                           |                          |                                                                           | 1                      |
| IF SHEET IS LESS THAN 24" X 36"                                       | /                        | 46.1.1                                                                    | I                      |
| IF SHEET IS LESS THAN 24" X 36"<br>REDUCED PRINT – USE GRAPHIC SCALES | Sheet                    | N <u>o.</u> of                                                            |                        |



# DRAFT COPY FOR REFERENCE ONLY, NOT FOR CONSTRUCTION.

 $\top$ 

|    |              | REVISIONS                                                             |          |
|----|--------------|-----------------------------------------------------------------------|----------|
|    | No.          | Description                                                           | Date     |
|    |              |                                                                       |          |
|    |              |                                                                       |          |
|    |              |                                                                       |          |
|    |              |                                                                       |