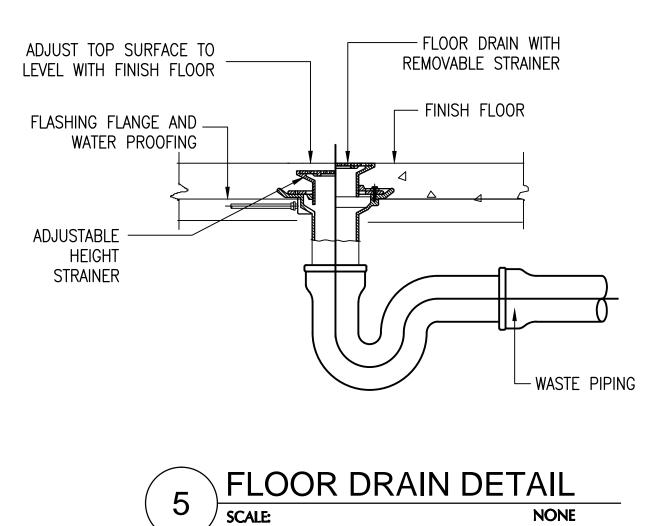

### PLUMBING

| P1.0         | UNDERGROUND PIPING PLAN |  |
|--------------|-------------------------|--|
| <b>D</b> 4 4 |                         |  |

- P1.1 PLUMBING PLAN
- P2.1 ENLARGE PLANS
- P2.2 ENLARGE PLANS PUMP RM. & TANK PIPING PLAN, DOMESTIC **TANK & FIRE SPRINKLER RISER**
- P3.1 S,W&V PIPING ISOMETRIC
- P3.2 CW & HW PIPING ISOMETRIC
- P4.0 DETAILS