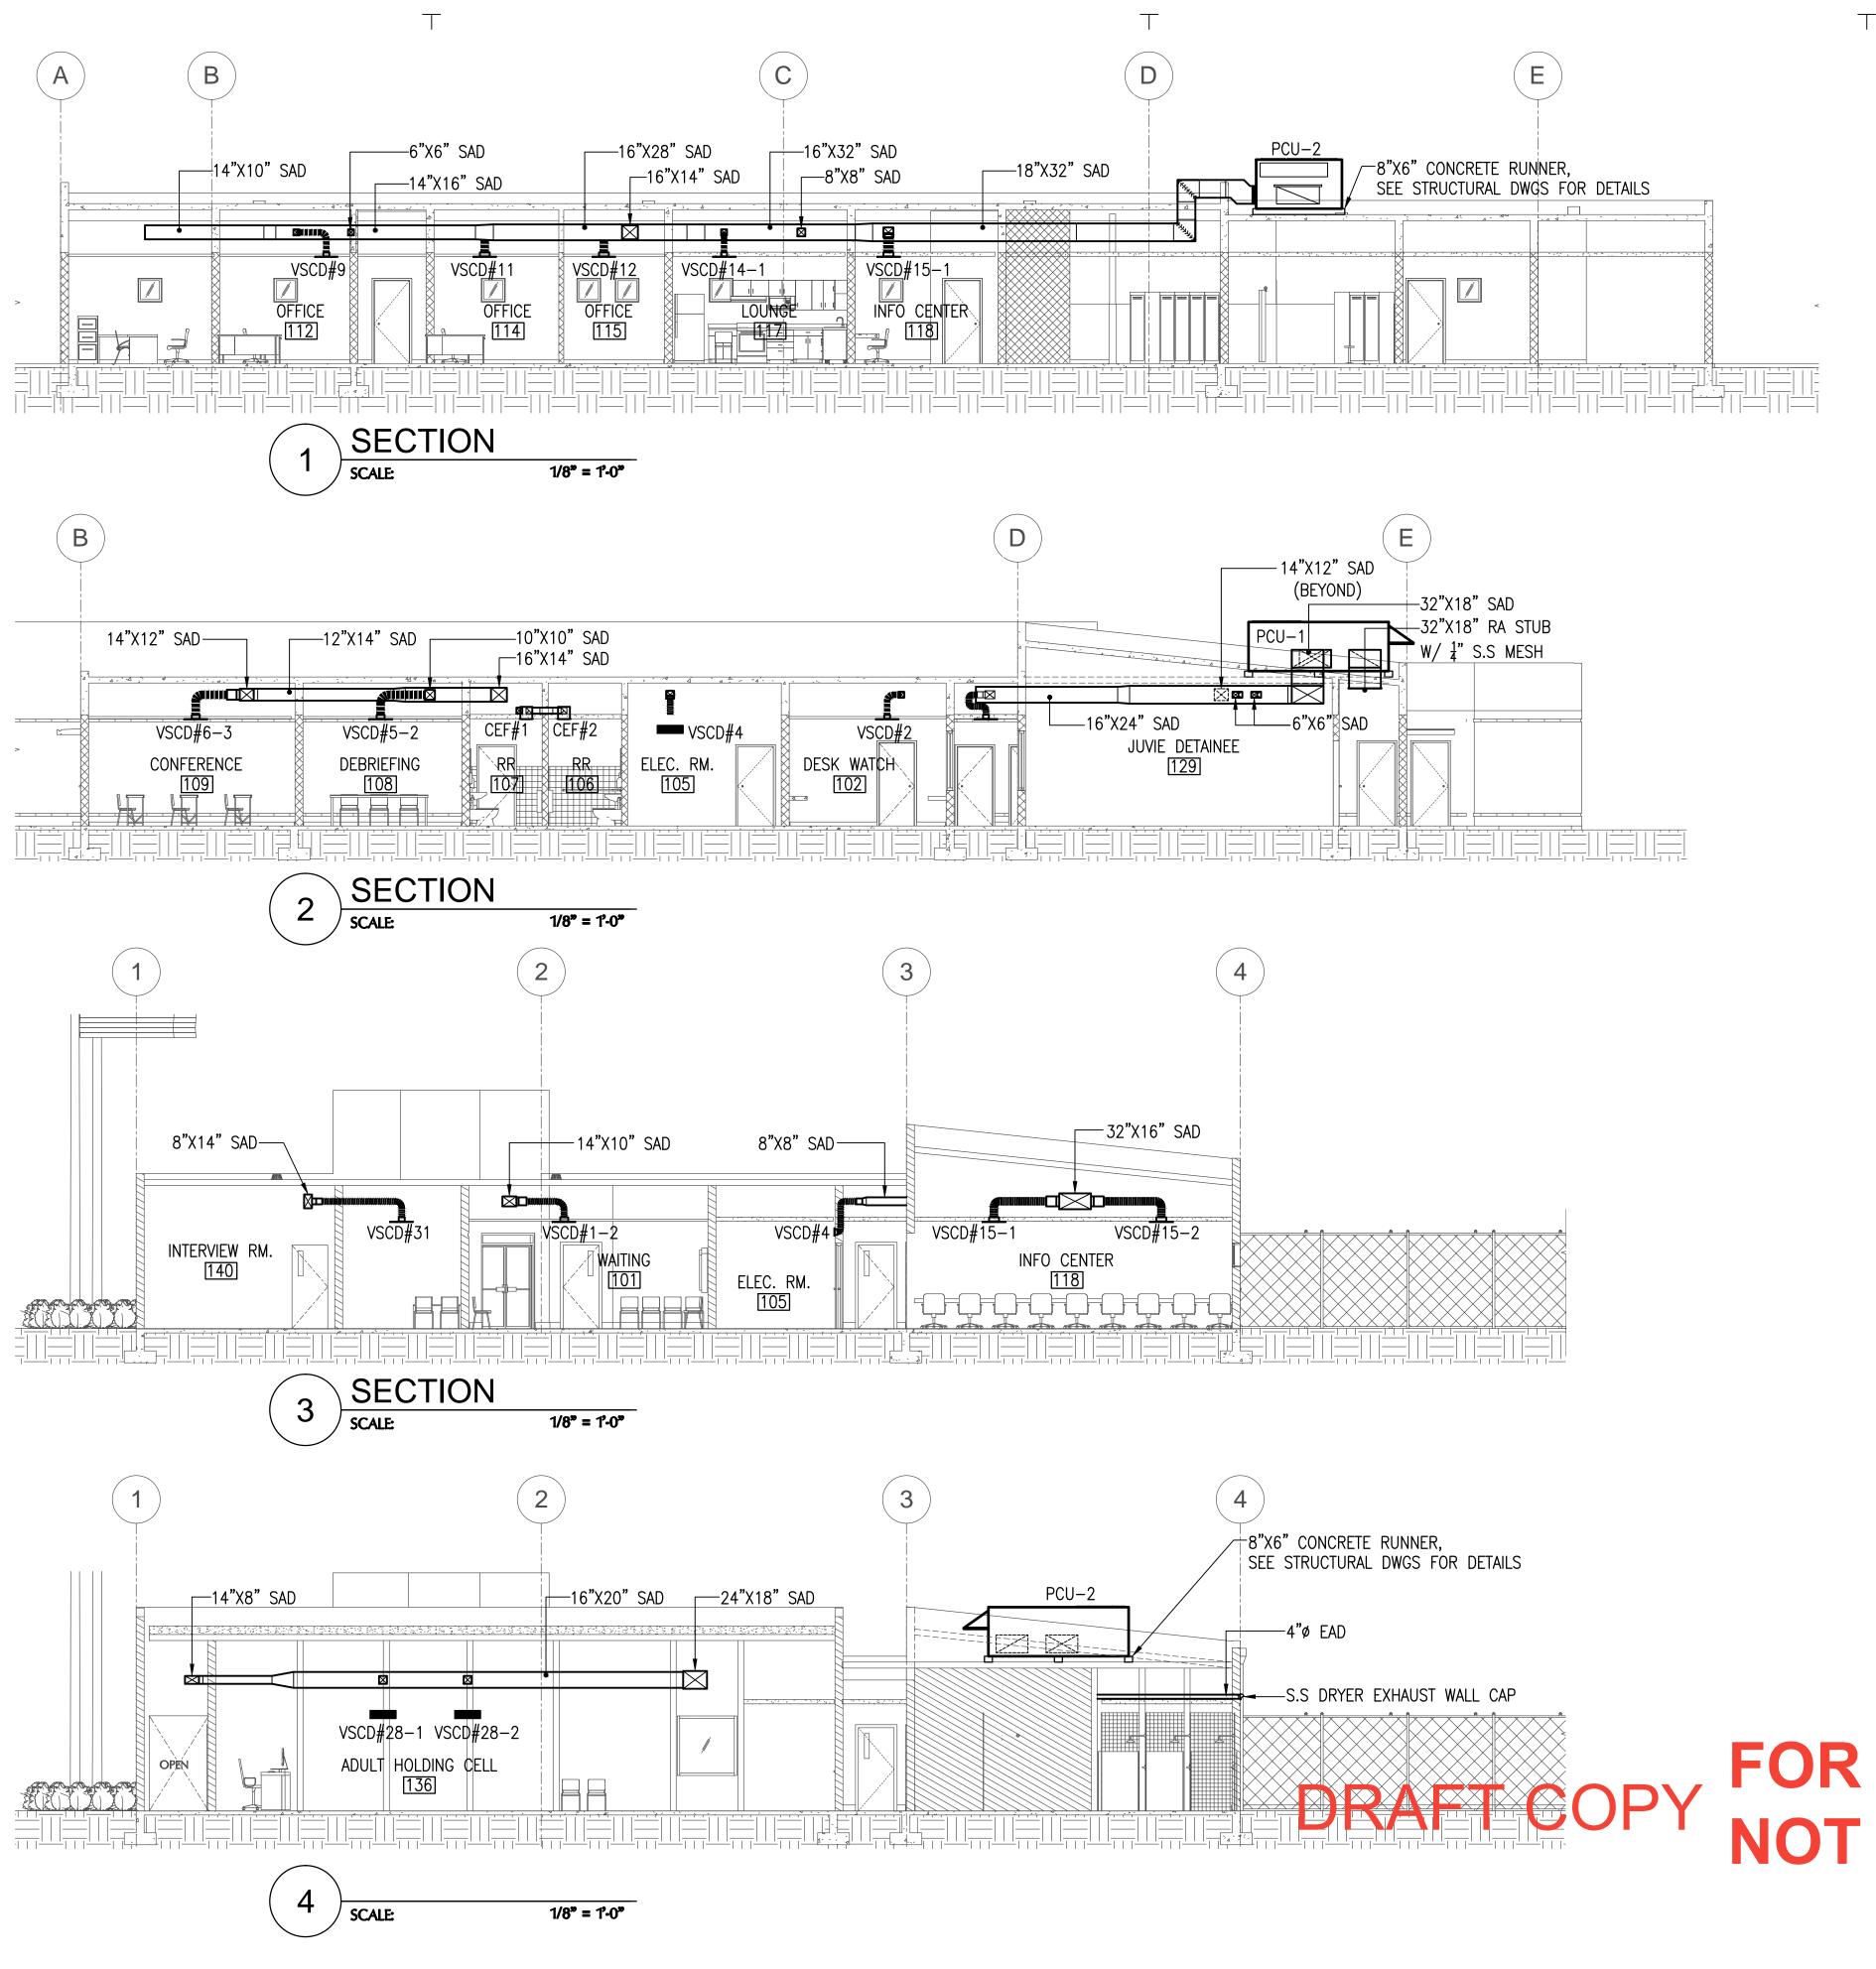

- **MECHANICAL**
- M1.0 EQUIPMENT SCHEDULE M1.1 AC & VENTILATION OVERALL PL ROOF PLAN AC & VENTILATION PLAN M2.1
- AC & VENTILATION PLAN M2.2
- SECTION
- M4.0 **GENERATOR ROOM VENTILATIO** AND DETAILS