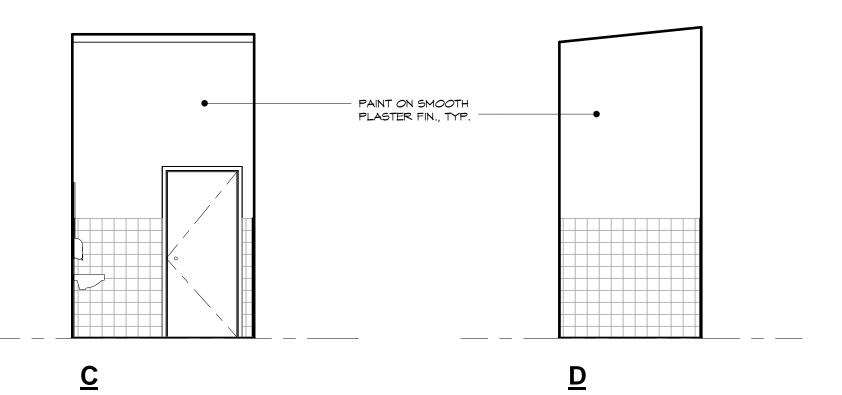

| 8' 16'                            | N                 | o. File                                                             |                           |
|      |                 |             | 0' 2'       | 4' 8'                             | Draw              | ing No.                                                             |                           |
|      |                 |             | IF SHEET IS | LESS THAN 24" X 36'               | ,<br>SO ALES Shor | A6.2                                                                |                           |
|      |                 |             | reduced PR  | INT – USE GRAPHIC S               | DUALES SNee       | 01                                                                  |                           |

















<u>C</u>

|   |          | R                   | EVISIONS                                  |              |
|---|----------|---------------------|-------------------------------------------|--------------|
|   | No.      | D                   | escription                                | Date         |
|   |          |                     |                                           |              |
|   |          |                     |                                           |              |
|   |          |                     |                                           |              |
|   |          |                     |                                           |              |
|   |          |                     |                                           |              |