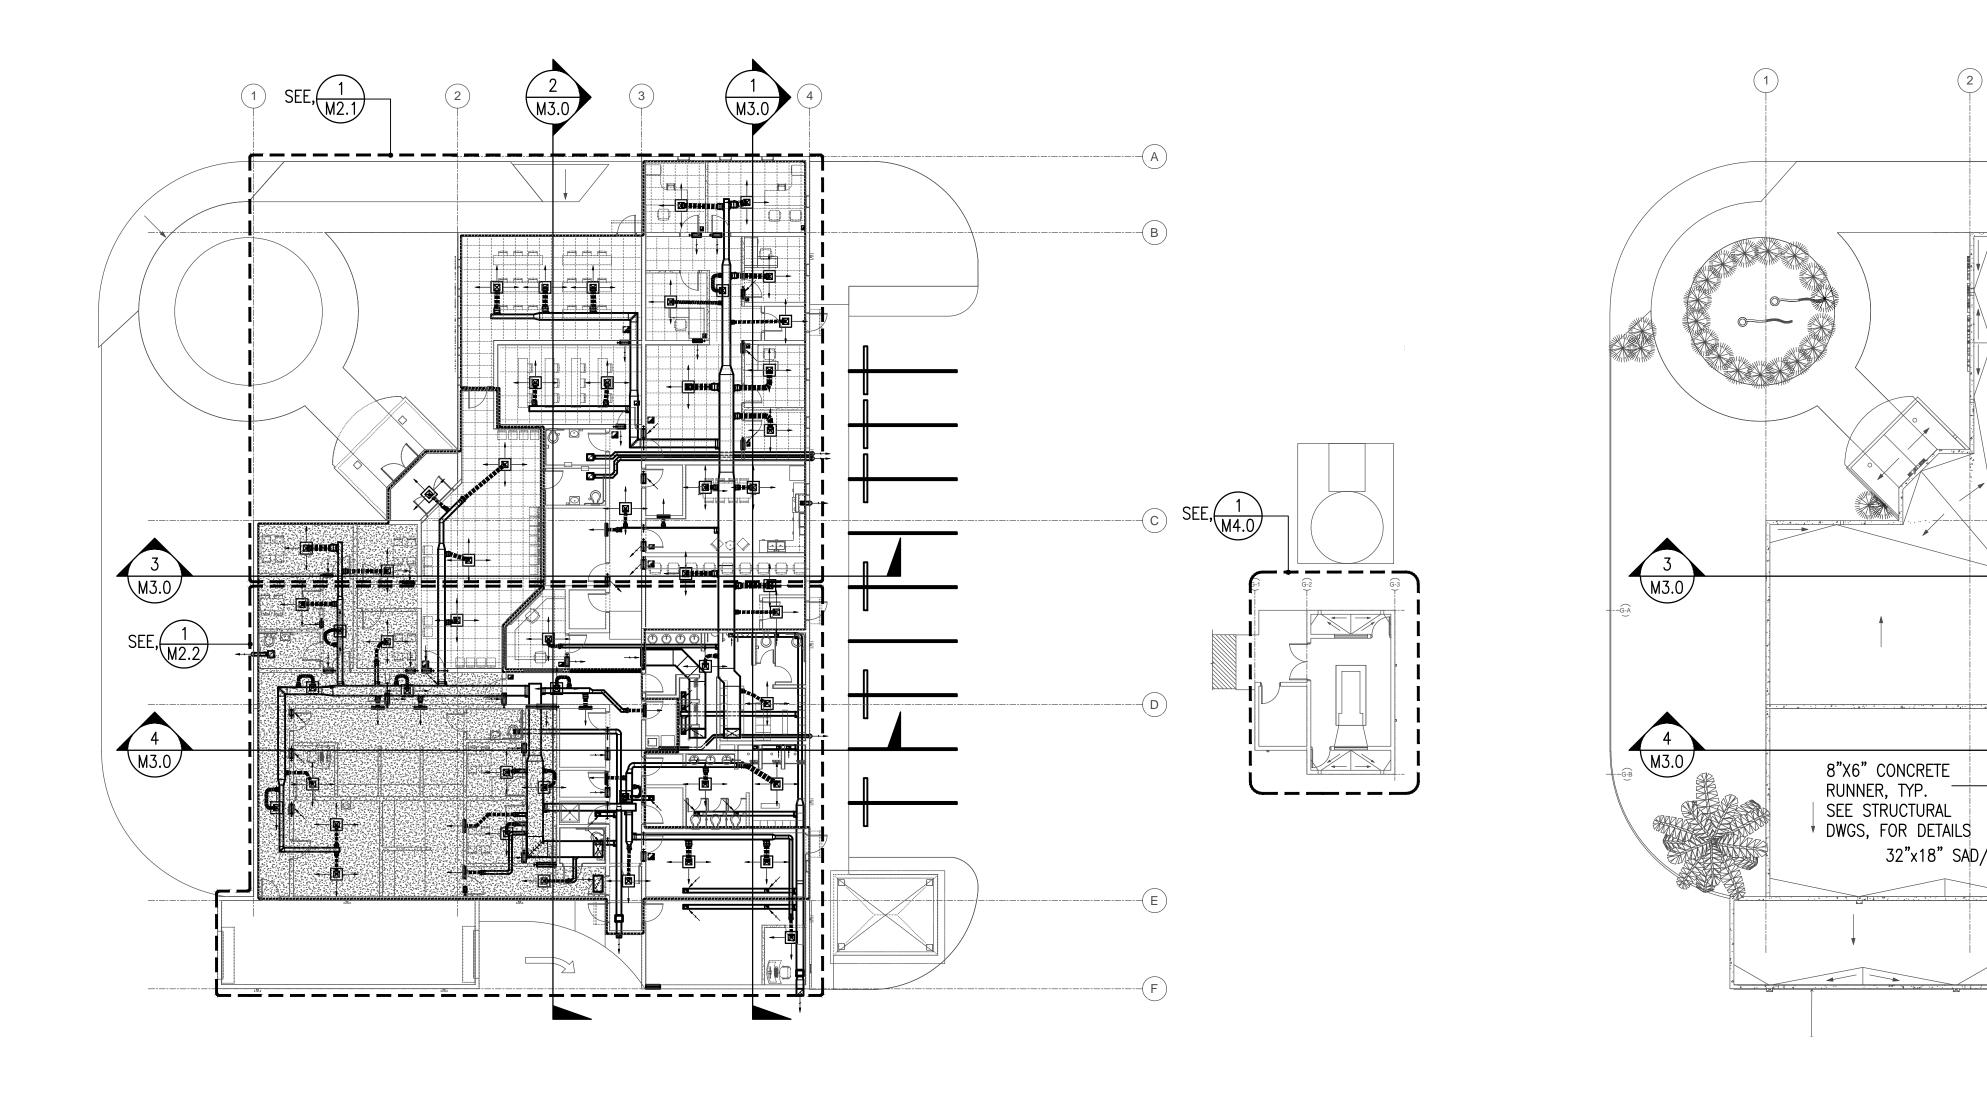

- **MECHANICAL**
- M1.0 EQUIPMENT SCHEDULE M1.1 AC & VENTILATION OVERALL PL ROOF PLAN AC & VENTILATION PLAN M2.1
- AC & VENTILATION PLAN M2.2
- SECTION
- M4.0 **GENERATOR ROOM VENTILATIO** AND DETAILS