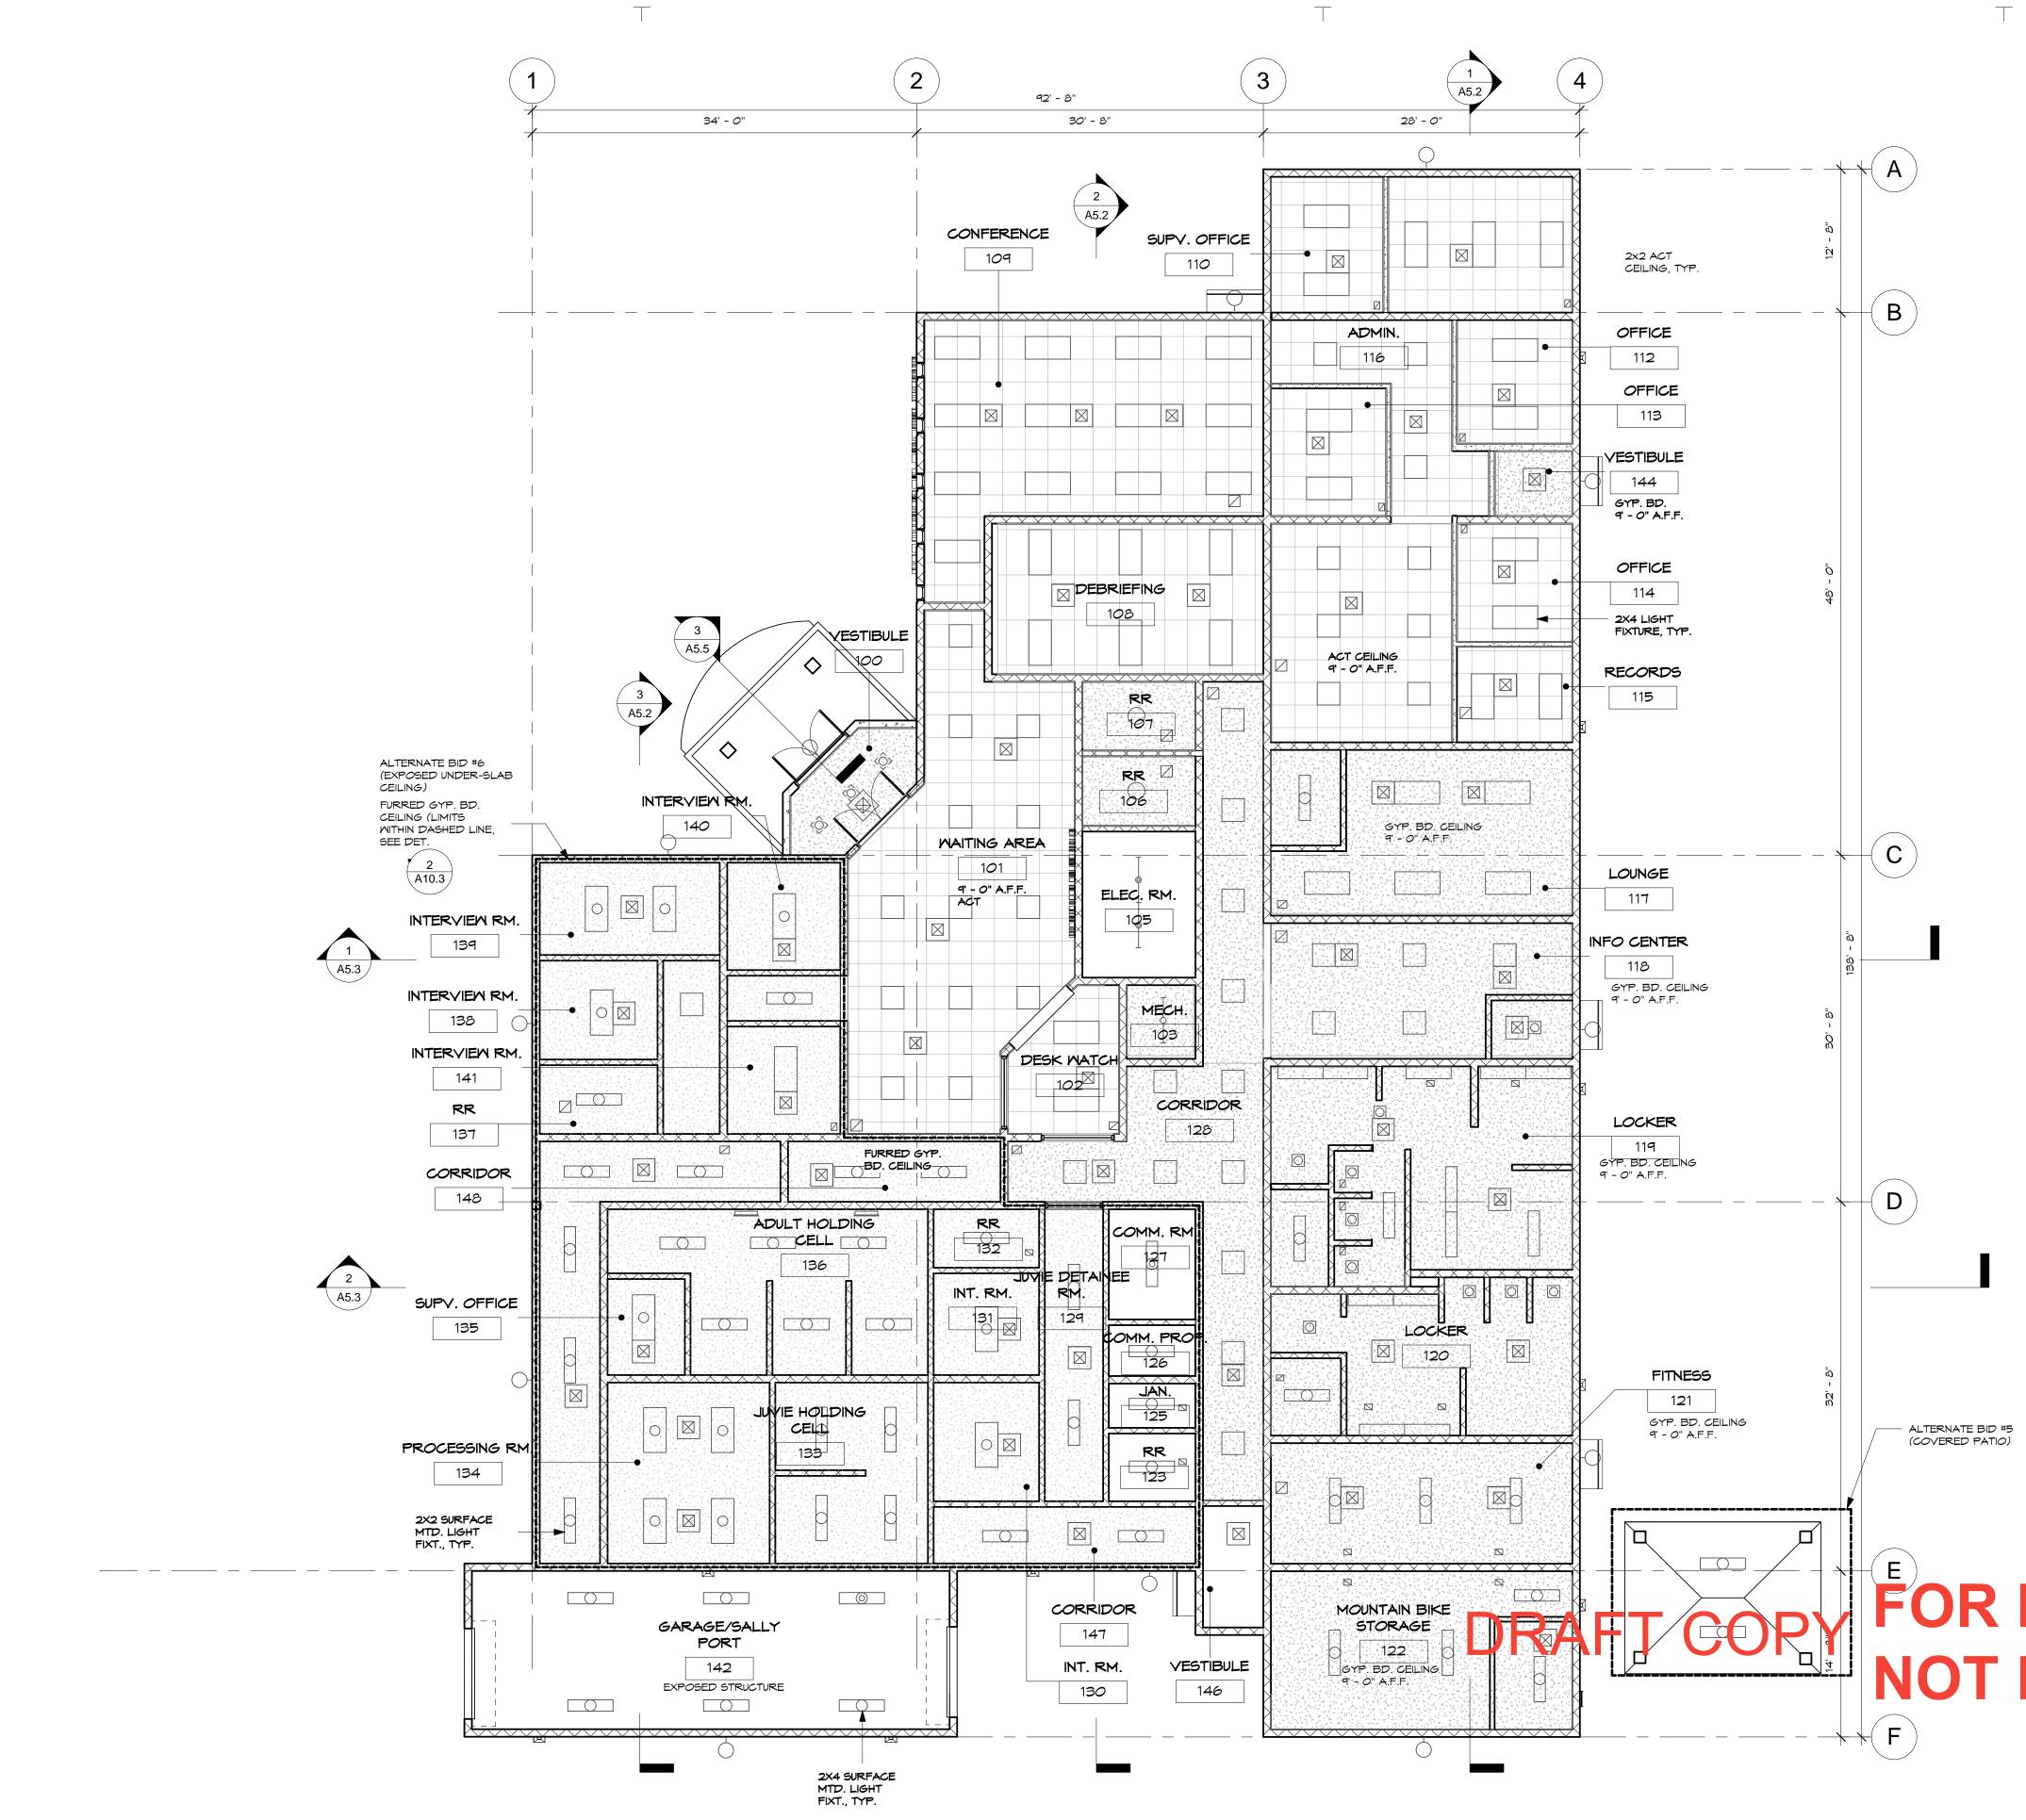

## INDEX OF DRAWINGS

| STRUC | CTURAL                       |
|-------|------------------------------|
| S0.1  | STRUCTURAL DESIGN CRITERIA,  |
|       | GENERAL NOTES, REINF'G SCHED |

|      | GENERAL NOTES, REINF'G SCHÉDULE<br>AND TYPICAL DETAILS |
|------|--------------------------------------------------------|
| S0.2 | STRUCTURAL ABBREVIATION, SYMBOL<br>AND LEGENDS         |
| S0.3 | TYPICAL WALL DETAIL                                    |
| S0.4 | TYPICAL DETAIL                                         |
| S0.5 | TYP. COLUMN AND WALL FOOTING<br>SCHEDULE AND DETAIL    |
| S0.6 | TYP. WALL SECTION, AND WALL                            |