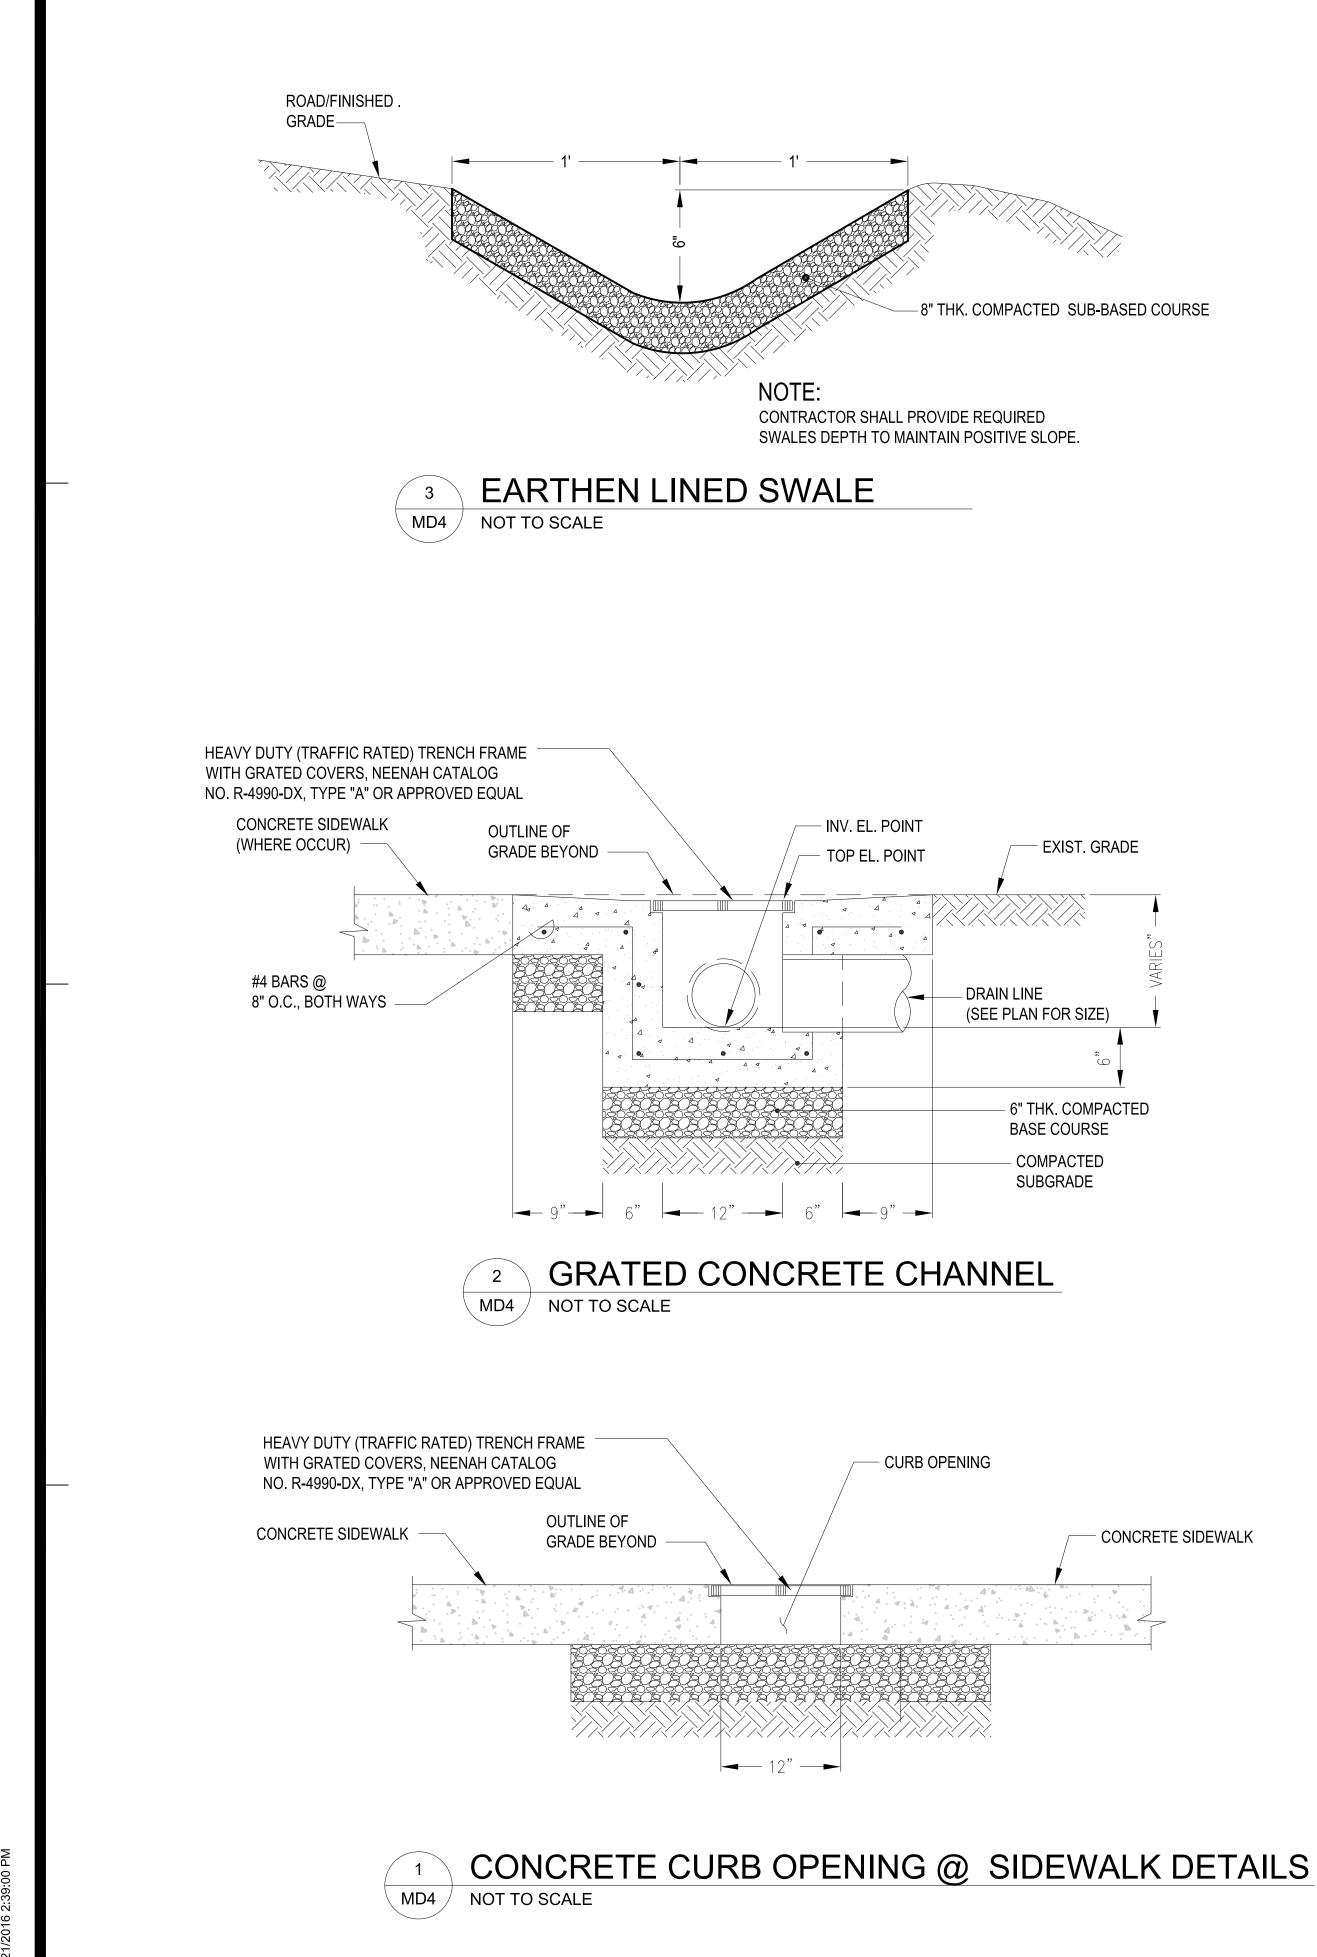

| C.5.4                                                                                                                                                                                  | ŀ                             |
| 1                      | if shelt is less than 24 -x 36<br>reduced print — use graphic scales | Shee                                                                 | et No. of                                                                                                                                                                              |                               |







5'-0"

4' - 4

10" —

3'-8"

**→** 1'-5"

**DIRECTIONAL ARROW** 

9'−4" 🖠 🖡

2

Τ

REFLECTIVE WHITE THERMOPLASTIC

PAVEMENT MARKING FILM (TYPICAL)











- CONCRETE SIDEWALK





| NO. OF 12" PIPE | W     |
|-----------------|-------|
| SINGLE PIPE     | 5'-6" |
| DOUBLE PIPE     | 7'-0" |









 $\top$ 





- 150mm THK. TOP SOIL







 $\top$ 





1. TRACE WIRE TO BE BROUGHT TO SURFACE AT ALL VALVE BOX ON NON-METAL PIPES.

2. TRACE WIRE TO BE BROUGHT TO SURFACE AT FIRE HYDRANTS WHERE THE HYDRANT BRANCH IS NOT PERPENDICULAR TO THE WATER MAIN. A TYPICAL FIRE HYDRANT BRANCH, THAT ARE PERPENDICULAR TO THE WATER MAIN, DO NOT REQUIRE TRACE

### **TAPPING NOTES:**

Τ

- 1. WHEN TAPPING MAIN IS WET TAPPED, THE BRANCH MAIN MUST BE AT LEAST ONE SIZE SMALLER THAN THE MAIN. OTHERWISE, CUT-IN CONNECTION IS REQUIRED, UNLESS OTHERWISE APPROVED BY GWA.
- 2. CONTRACTOR SHALL VERIFY LOCATION, SIZE, MATERIAL, AND DEPTH OF THE EXISTING WATER MAIN BEFO