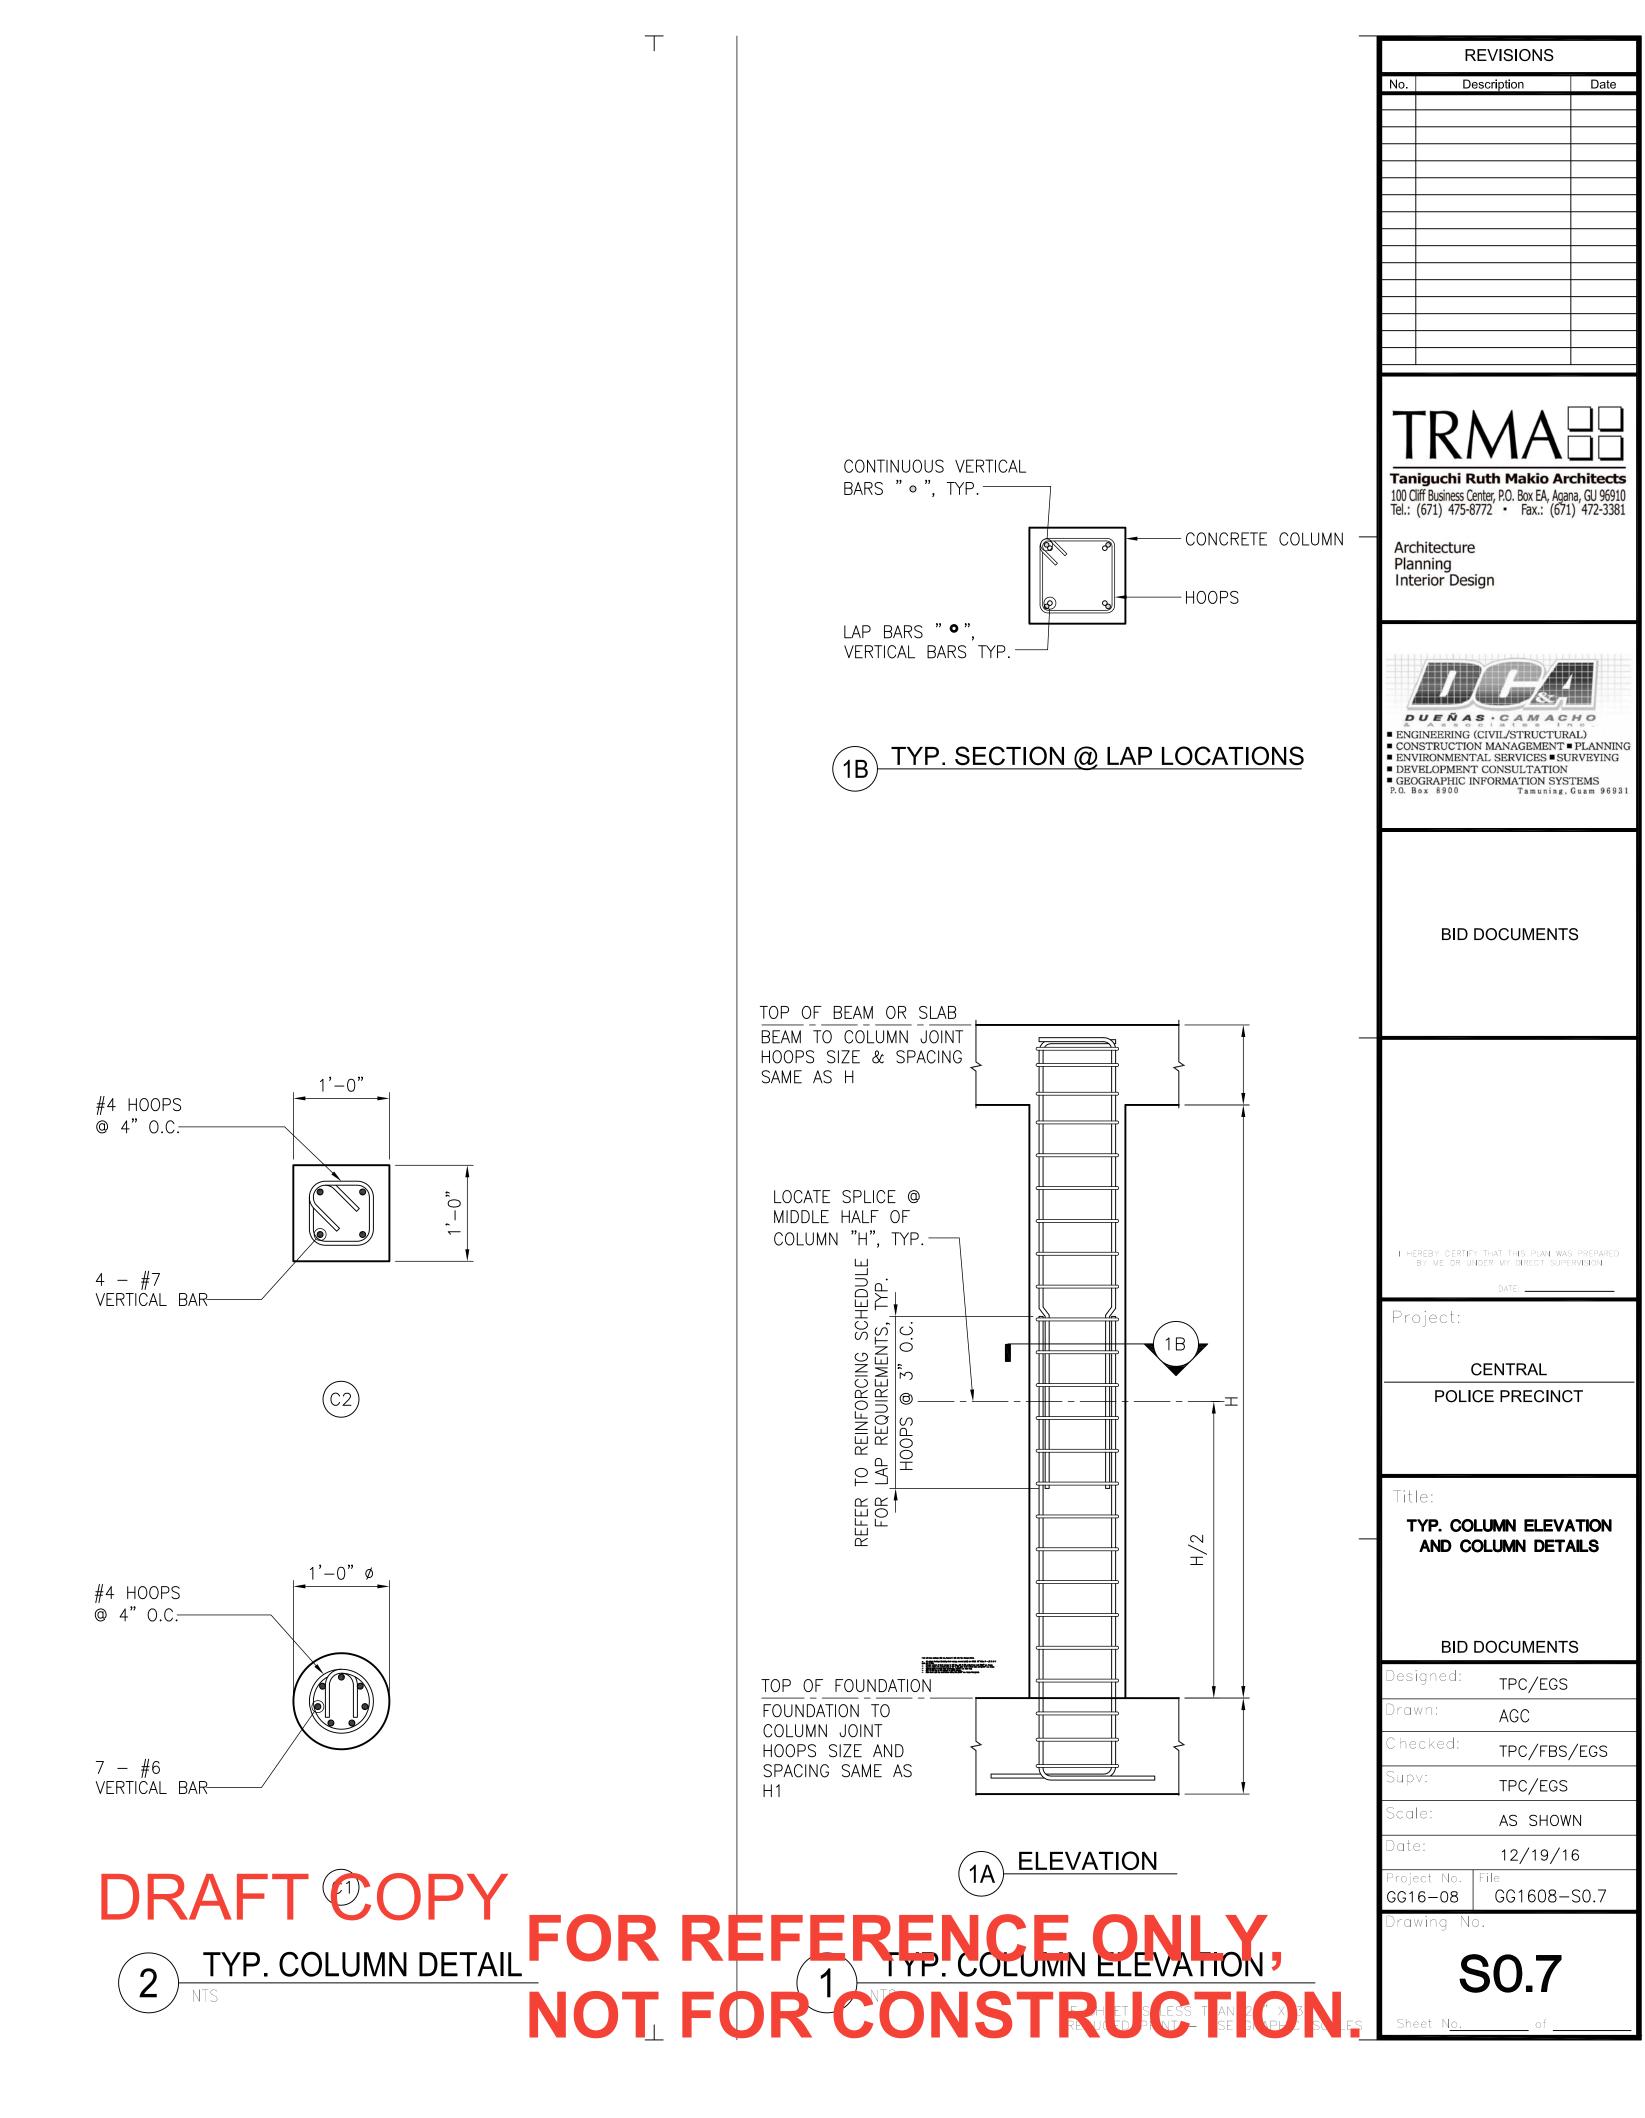

- SCHEDULE TYPICAL COLUMN ELEVATION AND S0.7 COLUMN DETAILS
- TYP. BEAM DETAIL S0.8 TYP. BEAM ELEVATION S0.9
- S1.1 FOUNDATION PLAN
- S1.2 LOWER ROOF FRAMING PLAN
- S1.3 UPPER ROOF FRAMING PLAN
- GENERATOR BLDG. FOUNDATION AND S1.4 ROOF FRAMING PLAN
- SECTIONS S2.1
- S2.2 SECTIONS
- S2.3 SECTIONS
- SECTIONS S2.4
- S2.5 SECTIONS
- SECTIONS S2.6 S2.7 SECTIONS