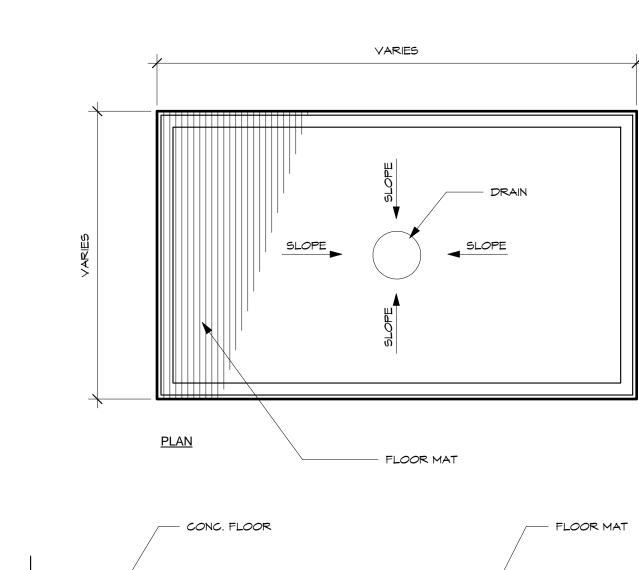

### VICINITY PLAN

|       |                                         | ARCHI  | TECTURAL                                                         |
|-------|-----------------------------------------|--------|------------------------------------------------------------------|
| T1.1  | TITLE SHEET, LOCATION PLAN, VICINITY    | A1.1   | SITE PLAN                                                        |
|       | PLAN                                    | A2.1   | FIRST FLOOR PLAN                                                 |
| T1.2  | ZONING & CODE ANALYSIS                  | A3.1   | FIRST FLOOR REFLECTED CEILING PLAN                               |
| T1.3  | SYMBOLS, ABBREVIATIONS                  | A4.1   | ROOF PLAN                                                        |
|       |                                         | A5.1   | BUILDING ELEVATIONS                                              |
| CIVIL |                                         | A5.2   | BUILDING SECTIONS                                                |
| C.0   | GENERAL NOTES, GRADING NOTES,           | A5.3   | BUILDING SECTIONS                                                |
| 040   | AND UTILITIES NOTES                     | A5.4   | WALL SECTIONS                                                    |
| C.1.0 | EXISTING CONDITION AND DEMOLITION PLAN  | A5.5   | WALL SECTIONS                                                    |
| C.2.0 | OVERALL SITE PLAN                       | A6.1.1 | DETAIL PLANS AND INT. ELEVATIONS                                 |
| C.2.1 | SITE GEOMETRIC PLAN                     | A6.1.2 | INTERIOR ELEVATIONS                                              |
| C.3.0 | SITE UTILITIES PLAN                     | A6.2   | INTERIOR ELEVATIONS                                              |
| C.4.0 | SITE GRADING AND DRAINAGE PLAN          | A6.3   | DETAIL PLANS AND INT. ELEVATIONS                                 |
| C.5.0 | ROAD 1 AND ROAD 2 CENTERLINE            | A6.4   | DETAIL PLANS AND INT. ELEVATIONS                                 |
| 0.0.0 | PROFILE                                 | A6.5   | INTERIOR ELEVATION                                               |
| C.5.1 | LONGITUDINAL AND TRANSVERSE<br>SECTIONS | A6.6   | GENERATOR BLDG DETAIL PLANS AND<br>ELEVATIONS (ALT. BID ITEM #7) |
| C.5.2 | WATERLINE 1 AND WATERLINE 2<br>PROFILES | A6.7   | GENERATOR BLDG SECTION (ALT. BID<br>ITEM #7)                     |
| C.5.3 | SEWERLINE PROFILE                       | A8.1   | ROOM FINISH SCHEDULE                                             |
| C.5.4 | WALL PROFILE                            | A8.2   | DOOR/WINDOW SCHEDULES                                            |
| C.6.0 | EROSION CONTROL PLAN                    | A9.2   | ROOF DETAILS                                                     |
| MD1   | MISC. DETAILS                           | A10.1  | DOOR DETAILS                                                     |
| MD2   | MISC. DETAILS                           | A10.2  | WINDOW DETAILS                                                   |
| MD3   | MISC. DETAILS                           | A10.3  | CEILING DETAILS                                                  |
| MD4   | MISC. DETAILS                           | A11.1  | WALL DETAILS                                                     |
| MD5   | MISC. DETAILS                           | A12.1  | CASEWORK DETAILS                                                 |
| MD6   | MISC. DETAILS                           | A13.1  | SIGNAGE DETAILS                                                  |
| MD7   | MISC. DETAILS                           | A14.1  | FLOOR DETAILS                                                    |
| MD8   | MISC. DETAILS                           |        |                                                                  |
| MD9   | MISC. DETAILS                           |        |                                                                  |
| MD10  | MISC. DETAILS                           |        |                                                                  |
|       |                                         |        |                                                                  |