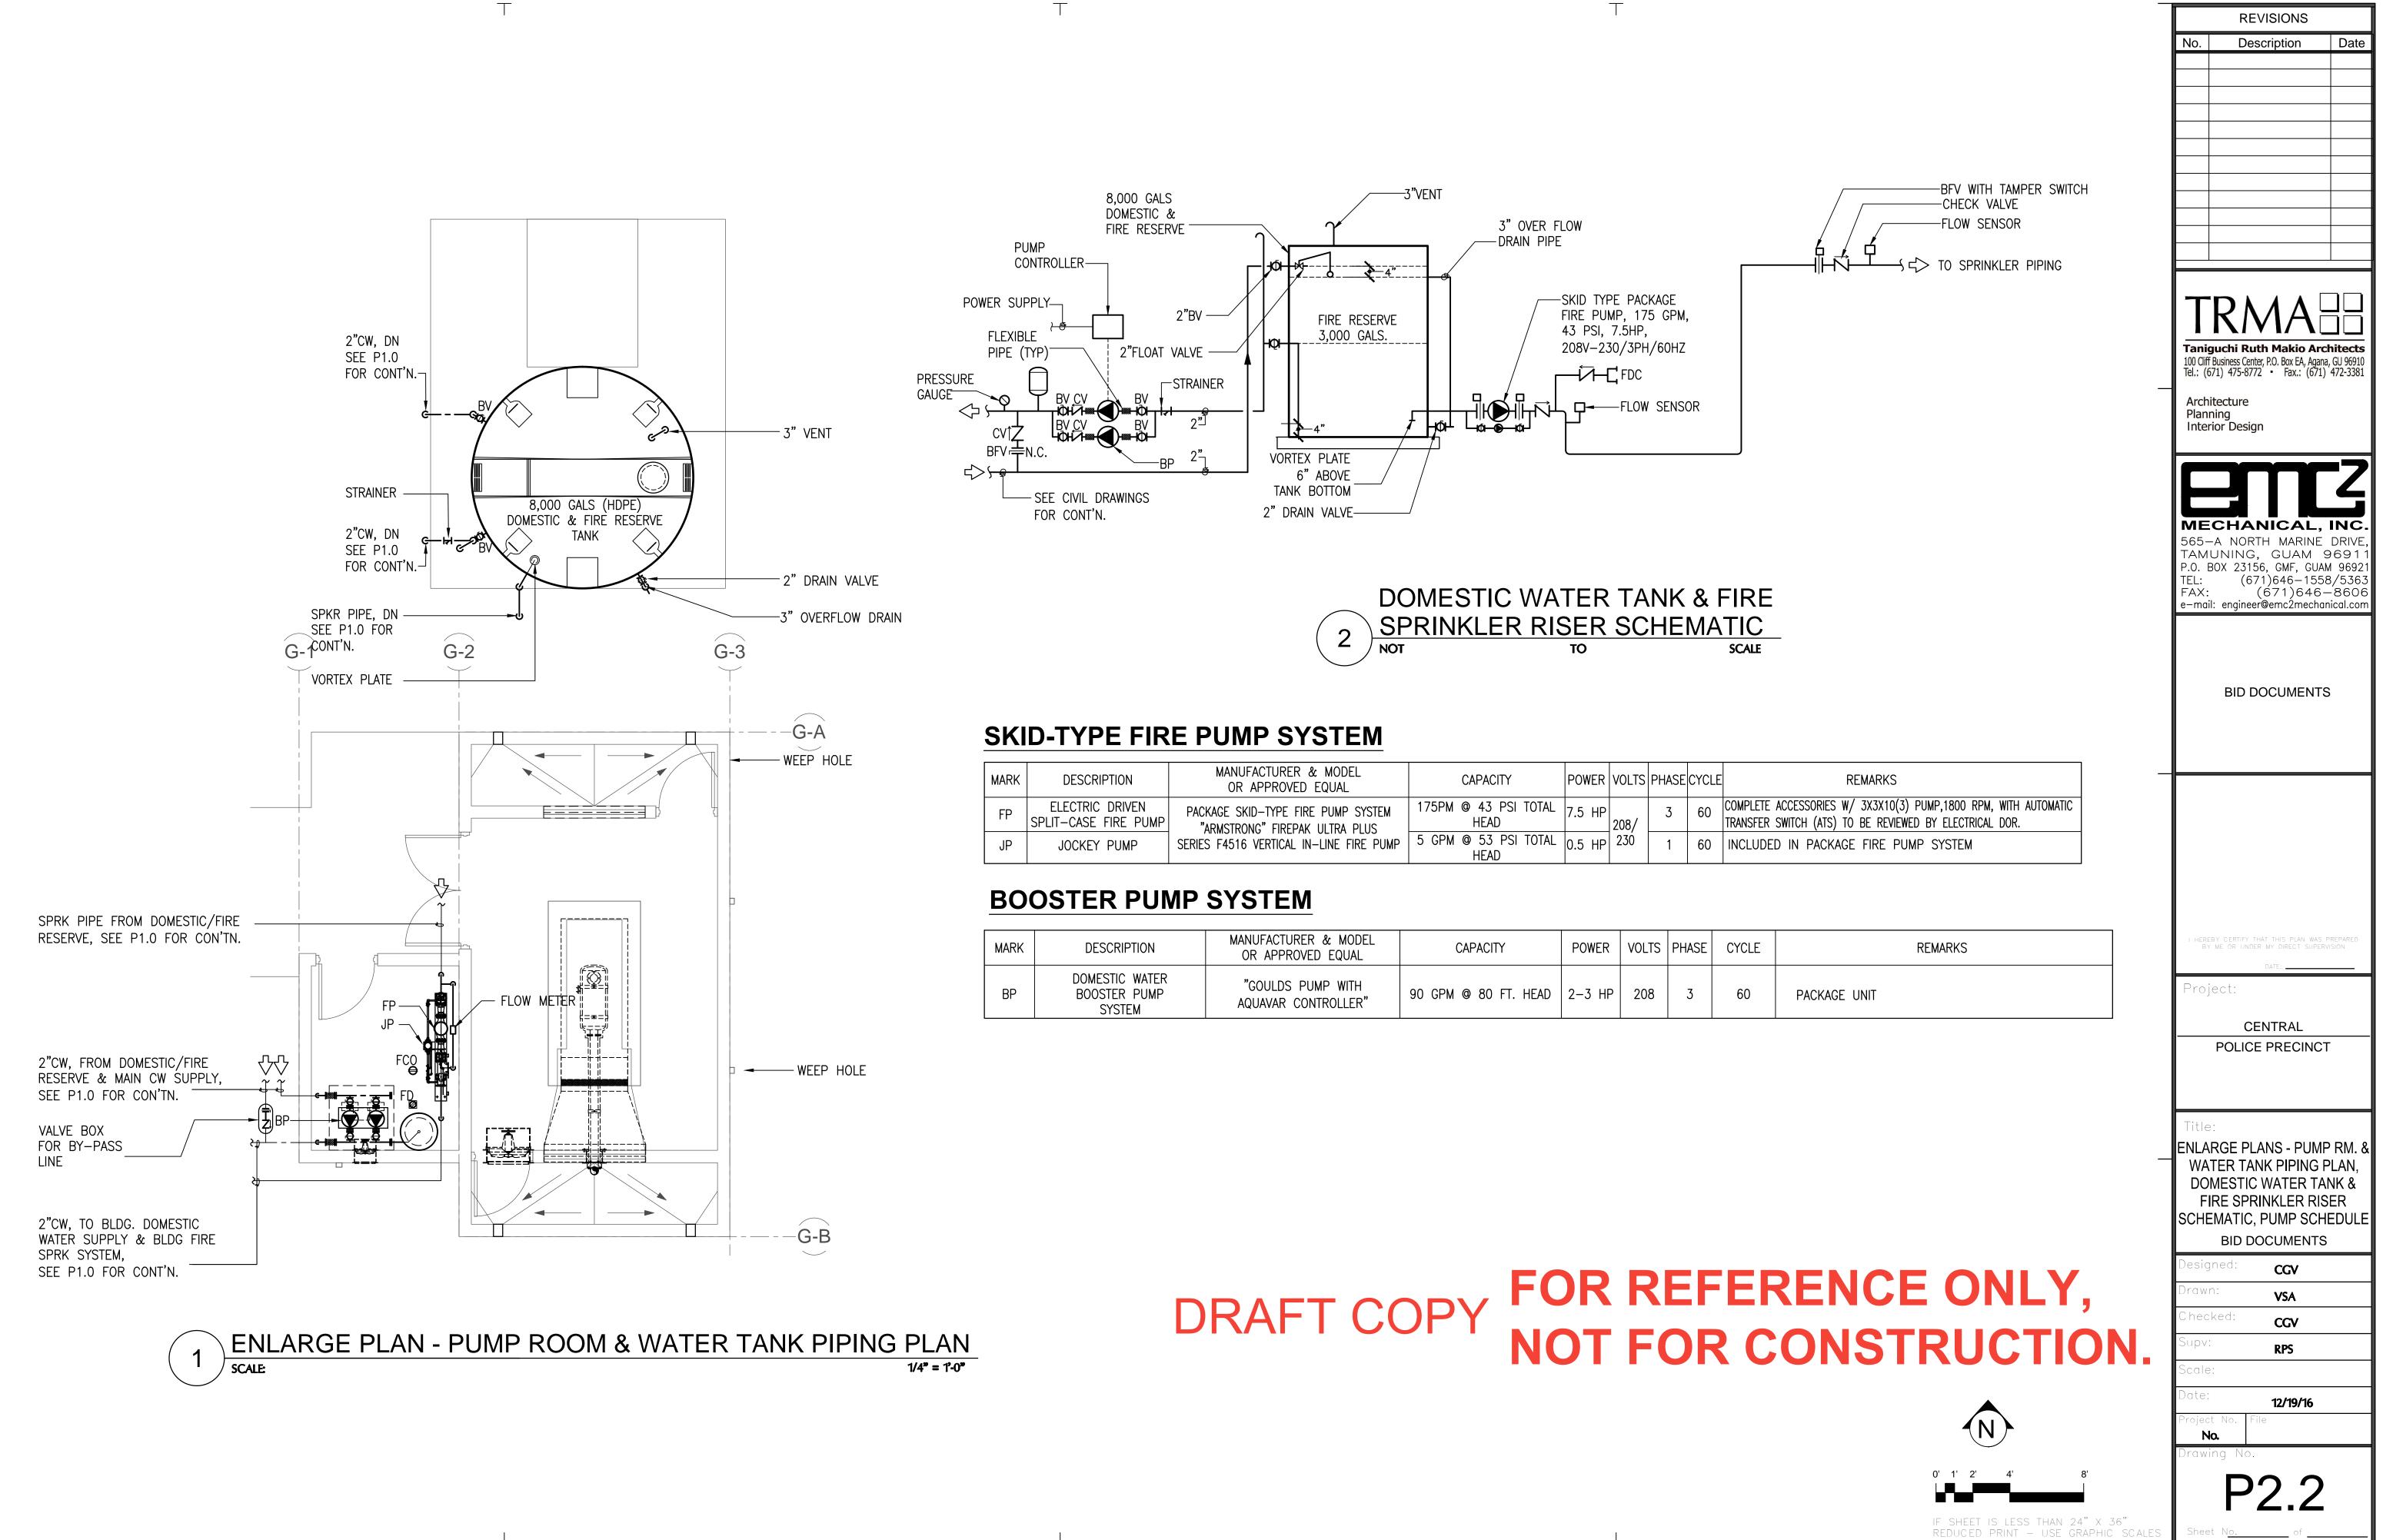

### PLUMBING

| P1.0         | UNDERGROUND PIPING PLAN |  |
|--------------|-------------------------|--|
| <b>D</b> 4 4 |                         |  |

- P1.1 PLUMBING PLAN
- P2.1 ENLARGE PLANS
- P2.2 ENLARGE PLANS PUMP RM. & TANK PIPING PLAN, DOMESTIC **TANK & FIRE SPRINKLER RISER**
- P3.1 S,W&V PIPING ISOMETRIC
- P3.2 CW & HW PIPING ISOMETRIC
- P4.0 DETAILS