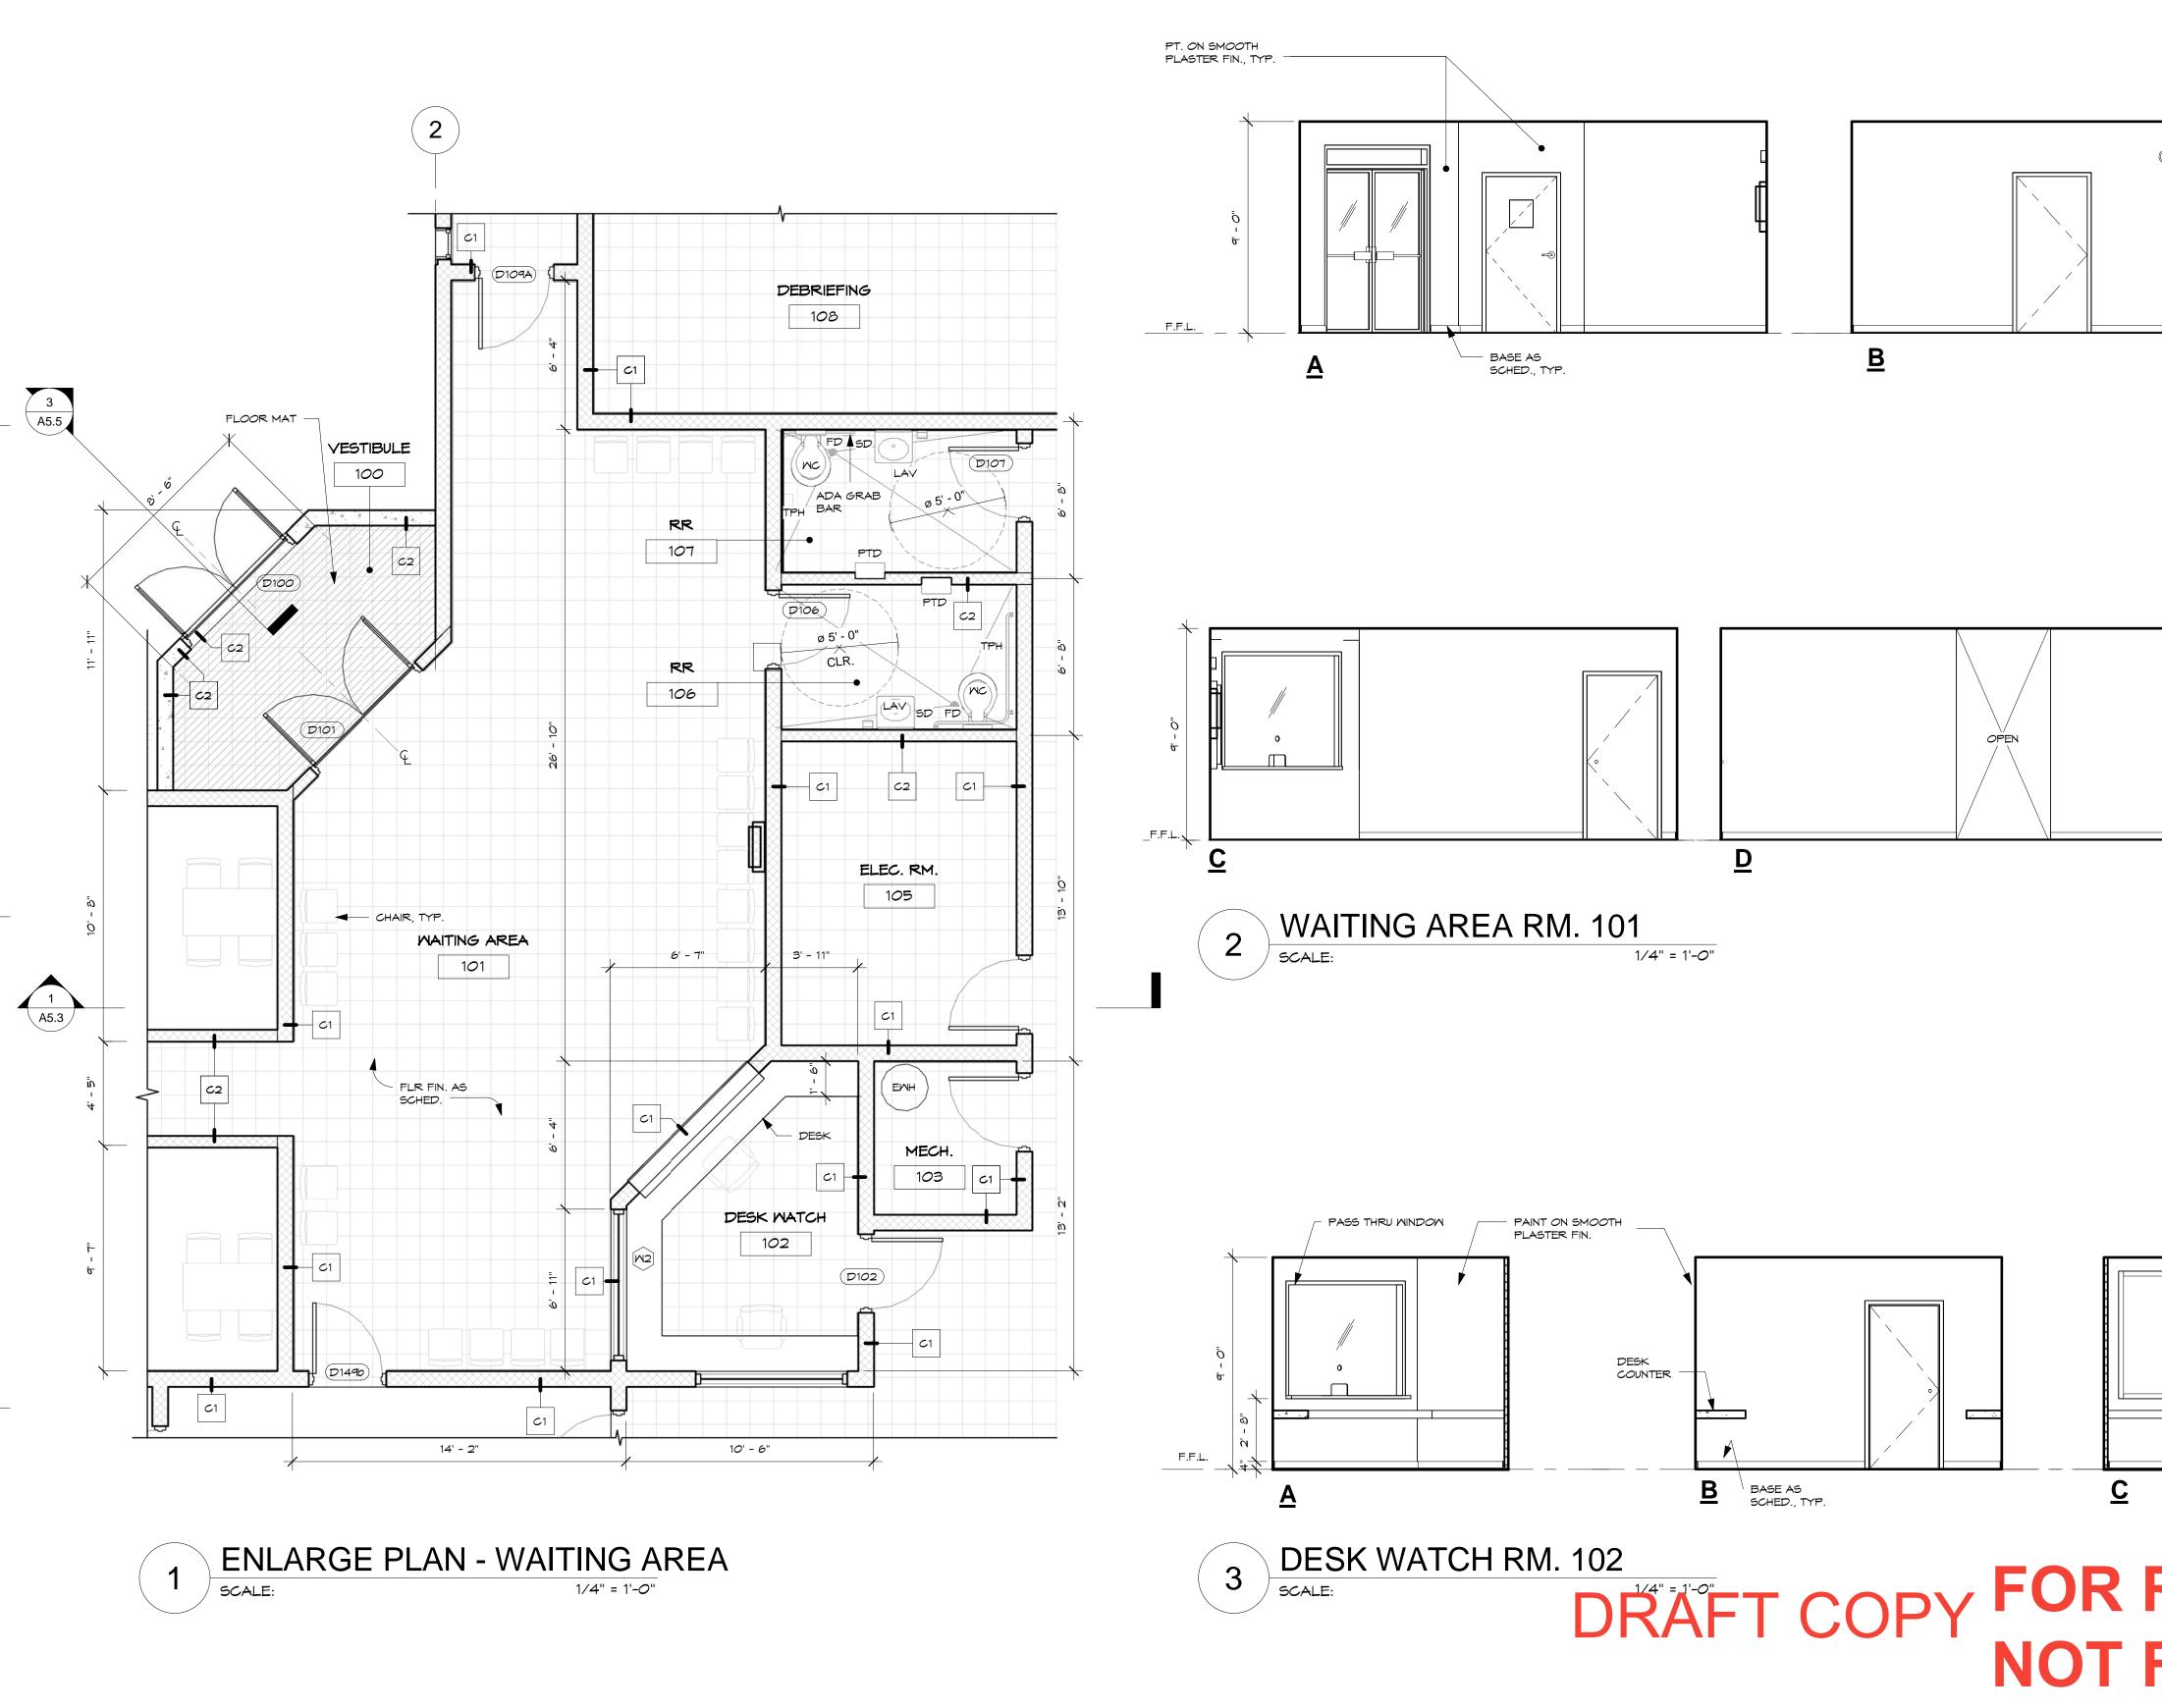

|                                  |
|   |              | <b>Δ5 3</b>                                                                                 |                                  |
|   |              | $r_{J}$                                                                                     |                                  |
| S | Shee         | et N <u>o.</u> of                                                                           |                                  |









10" 1' - 0"









WALL SECTION SCALE:

1/2" = 1'-0"

2







### **SECTION - ENTRANCE CANOPY** 3/8" = 1'-0"







Project:

Title:

CENTRAL

POLICE PRECINCT

WALL SECTIONS

**BID DOCUMENTS** 

TRMA

TRMA

CTC

CTC

As indicated

12/19/16



:/19/2016 11:40:44 AN

Т

|                                                                       |                          | REVISIONS                                                                 |                        |
|-----------------------------------------------------------------------|--------------------------|---------------------------------------------------------------------------|------------------------|
|                                                                       | No.                      | Description                                                               | Date                   |
|                                                                       |                          |