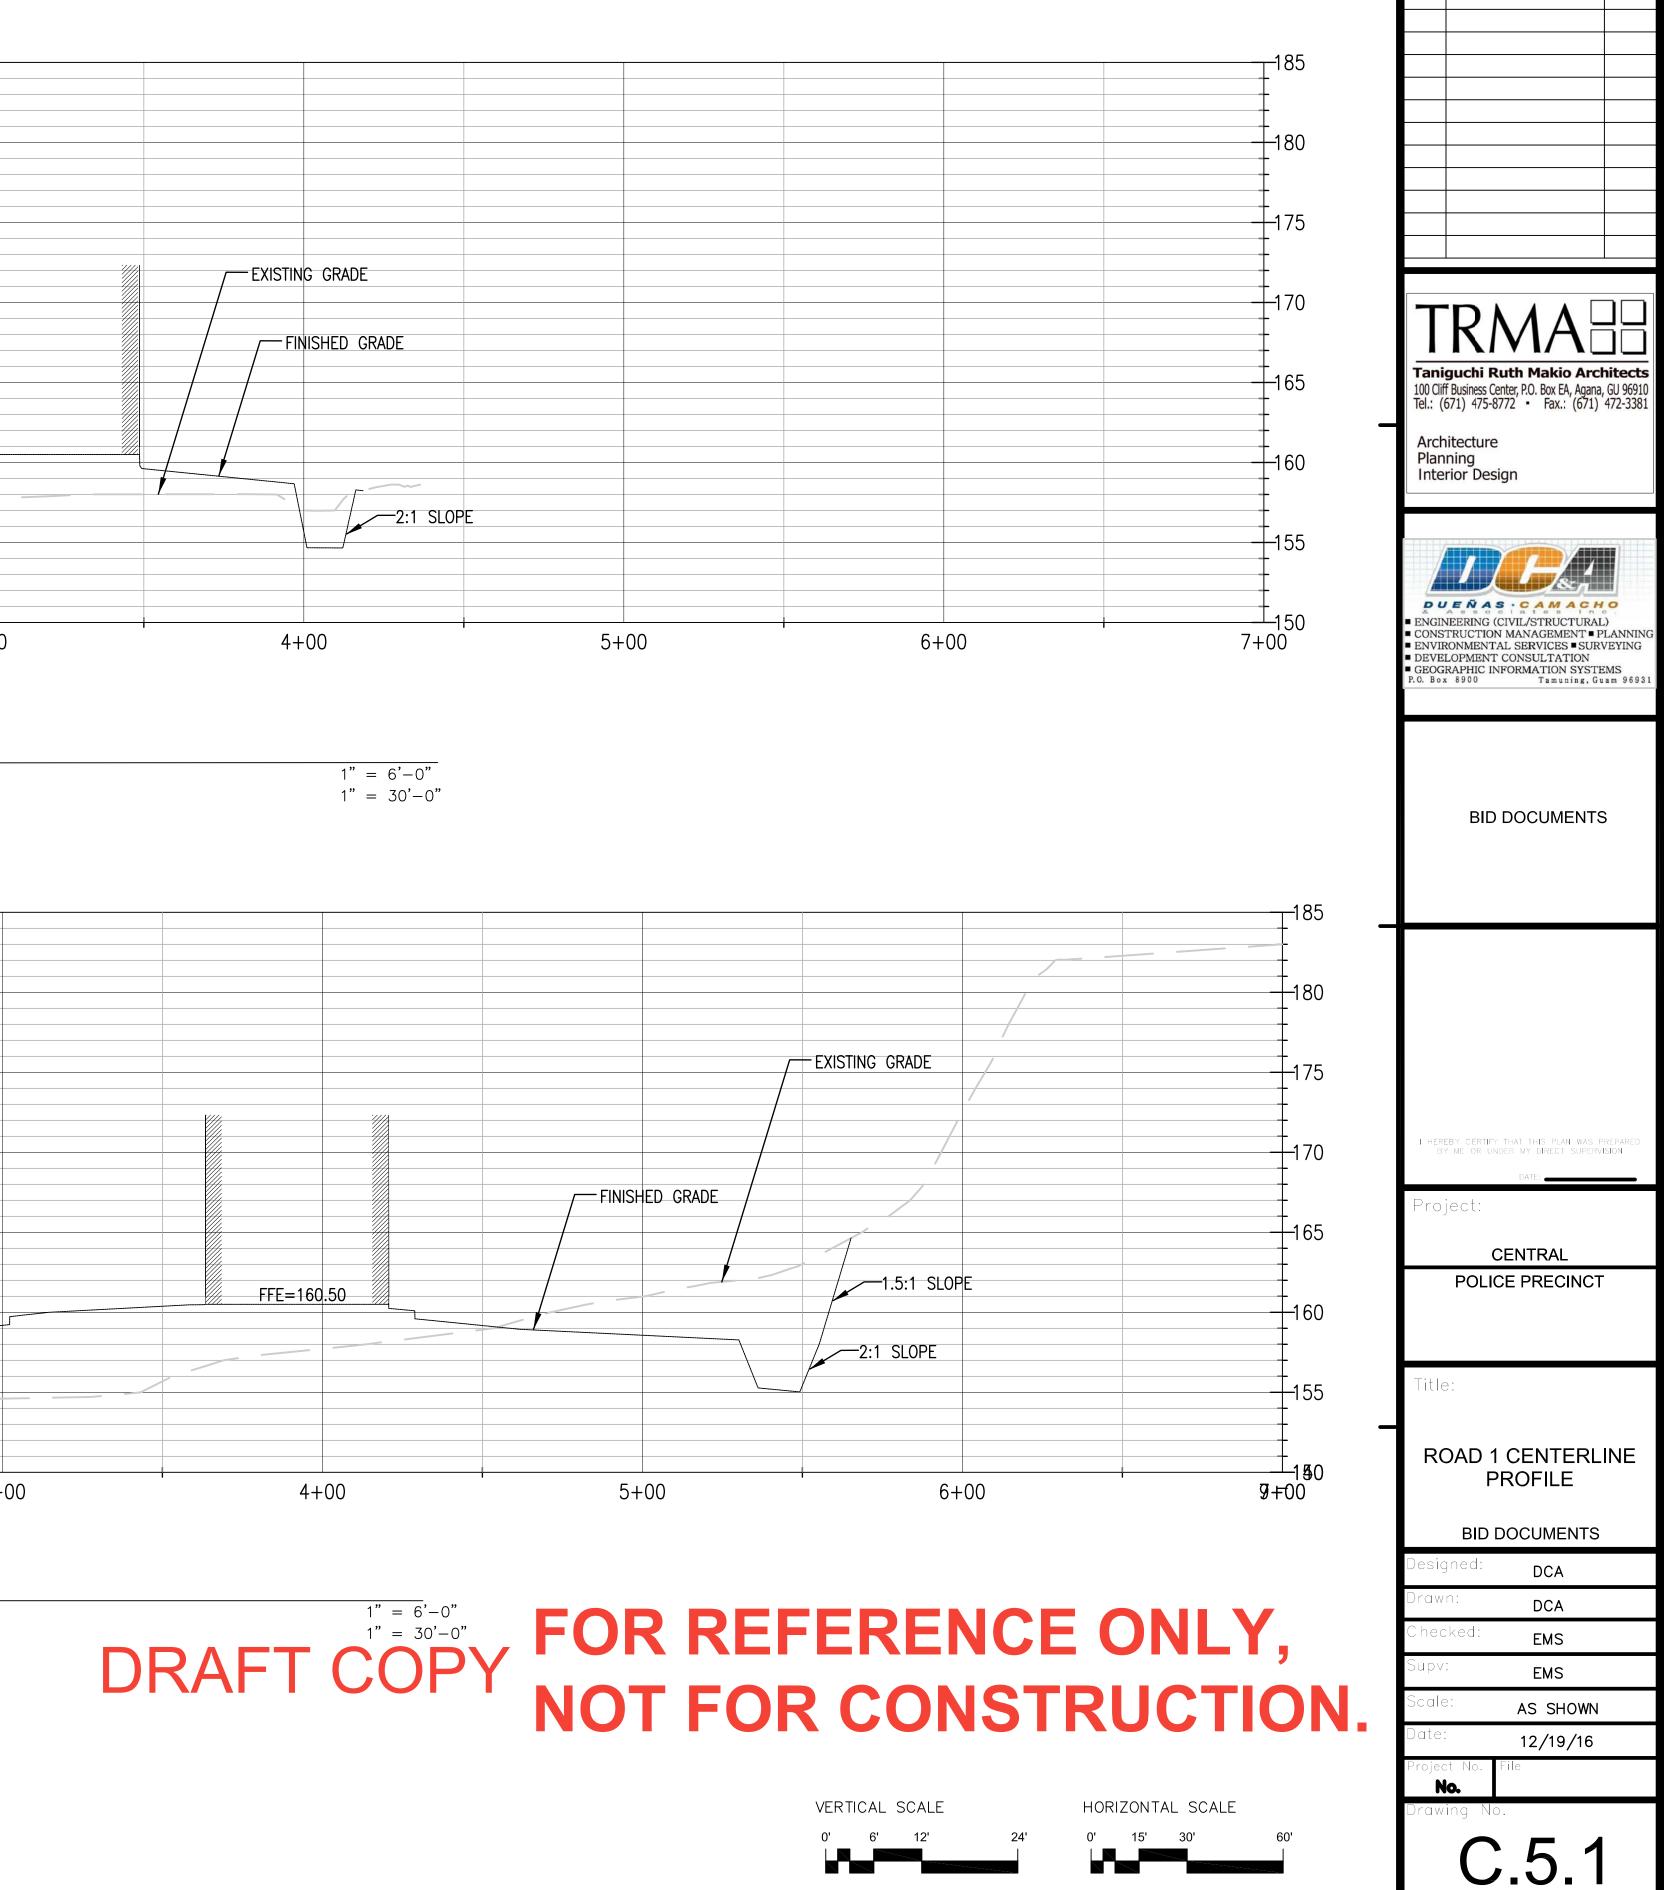

## INDEX OF DRAWINGS

| STRUC | CTURAL                       |
|-------|------------------------------|
| S0.1  | STRUCTURAL DESIGN CRITERIA,  |
|       | GENERAL NOTES, REINF'G SCHED |

|      | GENERAL NOTES, REINF'G SCHÉDULE<br>AND TYPICAL DETAILS |
|------|--------------------------------------------------------|
| S0.2 | STRUCTURAL ABBREVIATION, SYMBOL<br>AND LEGENDS         |
| S0.3 | TYPICAL WALL DETAIL                                    |
| S0.4 | TYPICAL DETAIL                                         |
| S0.5 | TYP. COLUMN AND WALL FOOTING<br>SCHEDULE AND DETAIL    |
| S0.6 | TYP. WALL SECTION, AND WALL                            |