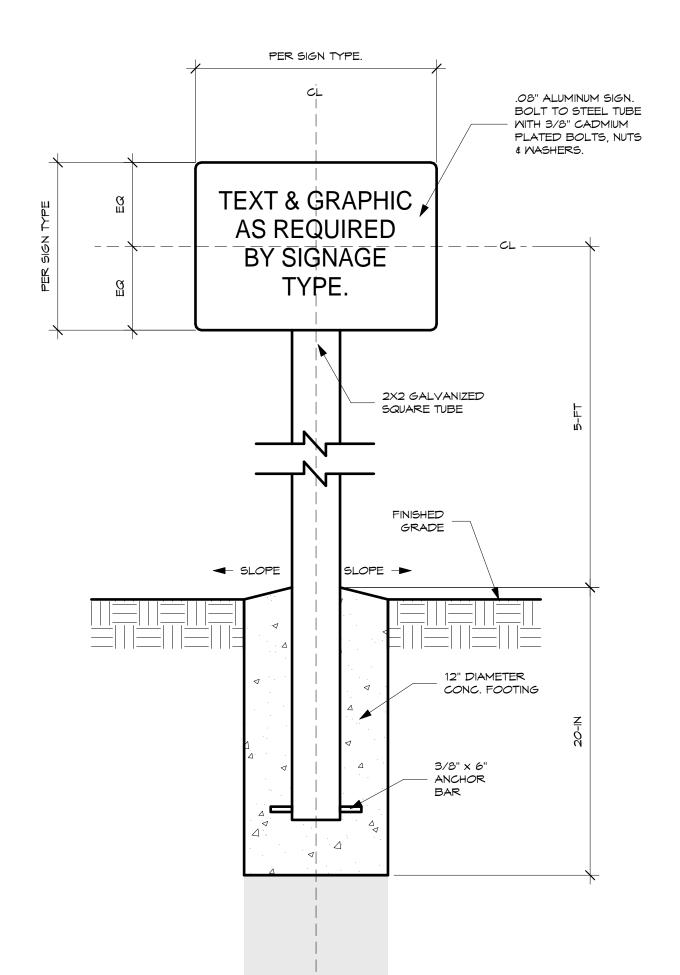

### VICINITY PLAN

|       |                                         | ARCHI  | TECTURAL                                                         |
|-------|-----------------------------------------|--------|------------------------------------------------------------------|
| T1.1  | TITLE SHEET, LOCATION PLAN, VICINITY    | A1.1   | SITE PLAN                                                        |
|       | PLAN                                    | A2.1   | FIRST FLOOR PLAN                                                 |
| T1.2  | ZONING & CODE ANALYSIS                  | A3.1   | FIRST FLOOR REFLECTED CEILING PLAN                               |
| T1.3  | SYMBOLS, ABBREVIATIONS                  | A4.1   | ROOF PLAN                                                        |
|       |                                         | A5.1   | BUILDING ELEVATIONS                                              |
| CIVIL |                                         | A5.2   | BUILDING SECTIONS                                                |
| C.0   | GENERAL NOTES, GRADING NOTES,           | A5.3   | BUILDING SECTIONS                                                |
| 040   | AND UTILITIES NOTES                     | A5.4   | WALL SECTIONS                                                    |
| C.1.0 | EXISTING CONDITION AND DEMOLITION PLAN  | A5.5   | WALL SECTIONS                                                    |
| C.2.0 | OVERALL SITE PLAN                       | A6.1.1 | DETAIL PLANS AND INT. ELEVATIONS                                 |
| C.2.1 | SITE GEOMETRIC PLAN                     | A6.1.2 | INTERIOR ELEVATIONS                                              |
| C.3.0 | SITE UTILITIES PLAN                     | A6.2   | INTERIOR ELEVATIONS                                              |
| C.4.0 | SITE GRADING AND DRAINAGE PLAN          | A6.3   | DETAIL PLANS AND INT. ELEVATIONS                                 |
| C.5.0 | ROAD 1 AND ROAD 2 CENTERLINE            | A6.4   | DETAIL PLANS AND INT. ELEVATIONS                                 |
| 0.0.0 | PROFILE                                 | A6.5   | INTERIOR ELEVATION                                               |
| C.5.1 | LONGITUDINAL AND TRANSVERSE<br>SECTIONS | A6.6   | GENERATOR BLDG DETAIL PLANS AND<br>ELEVATIONS (ALT. BID ITEM #7) |
| C.5.2 | WATERLINE 1 AND WATERLINE 2<br>PROFILES | A6.7   | GENERATOR BLDG SECTION (ALT. BID<br>ITEM #7)                     |
| C.5.3 | SEWERLINE PROFILE                       | A8.1   | ROOM FINISH SCHEDULE                                             |
| C.5.4 | WALL PROFILE                            | A8.2   | DOOR/WINDOW SCHEDULES                                            |
| C.6.0 | EROSION CONTROL PLAN                    | A9.2   | ROOF DETAILS                                                     |
| MD1   | MISC. DETAILS                           | A10.1  | DOOR DETAILS                                                     |
| MD2   | MISC. DETAILS                           | A10.2  | WINDOW DETAILS                                                   |
| MD3   | MISC. DETAILS                           | A10.3  | CEILING DETAILS                                                  |
| MD4   | MISC. DETAILS                           | A11.1  | WALL DETAILS                                                     |
| MD5   | MISC. DETAILS                           | A12.1  | CASEWORK DETAILS                                                 |
| MD6   | MISC. DETAILS                           | A13.1  | SIGNAGE DETAILS                                                  |
| MD7   | MISC. DETAILS                           | A14.1  | FLOOR DETAILS                                                    |
| MD8   | MISC. DETAILS                           |        |                                                                  |
| MD9   | MISC. DETAILS                           |        |                                                                  |
| MD10  | MISC. DETAILS                           |        |                                                                  |
|       |                                         |        |                                                                  |