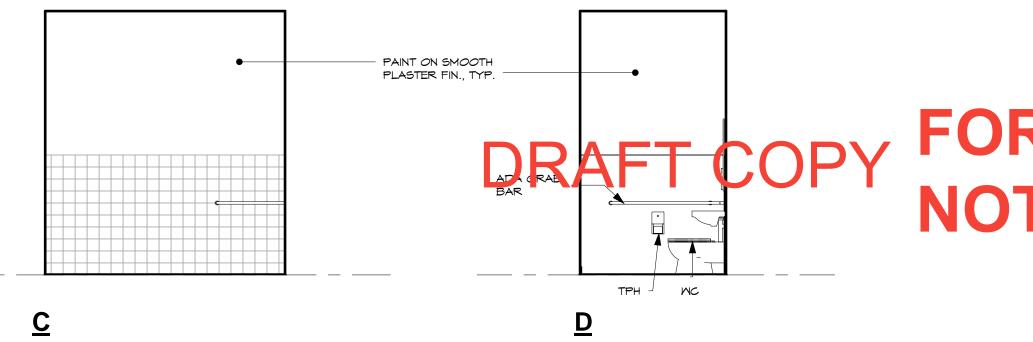

| 8' 16'                            | N                 | o. File                                                             |                           |
|      |                 |             | 0' 2'       | 4' 8'                             | Draw              | ing No.                                                             |                           |
|      |                 |             | IF SHEET IS | LESS THAN 24" X 36'               | ,<br>SO ALES Shor | A6.2                                                                |                           |
|      |                 |             | reduced PR  | INT – USE GRAPHIC S               | DUALES SNee       | 01                                                                  |                           |

















<u>C</u>

|   |          | R                   | EVISIONS                                  |              |
|---|----------|---------------------|-------------------------------------------|--------------|
|   | No.      | D                   | escription                                | Date         |
|   |          |                     |                                           |              |
|   |          |                     |                                           |              |
|   |          |                     |                                           |              |
|   |          |                     |                                           |              |
|   |          |                     |                                           |              |
|