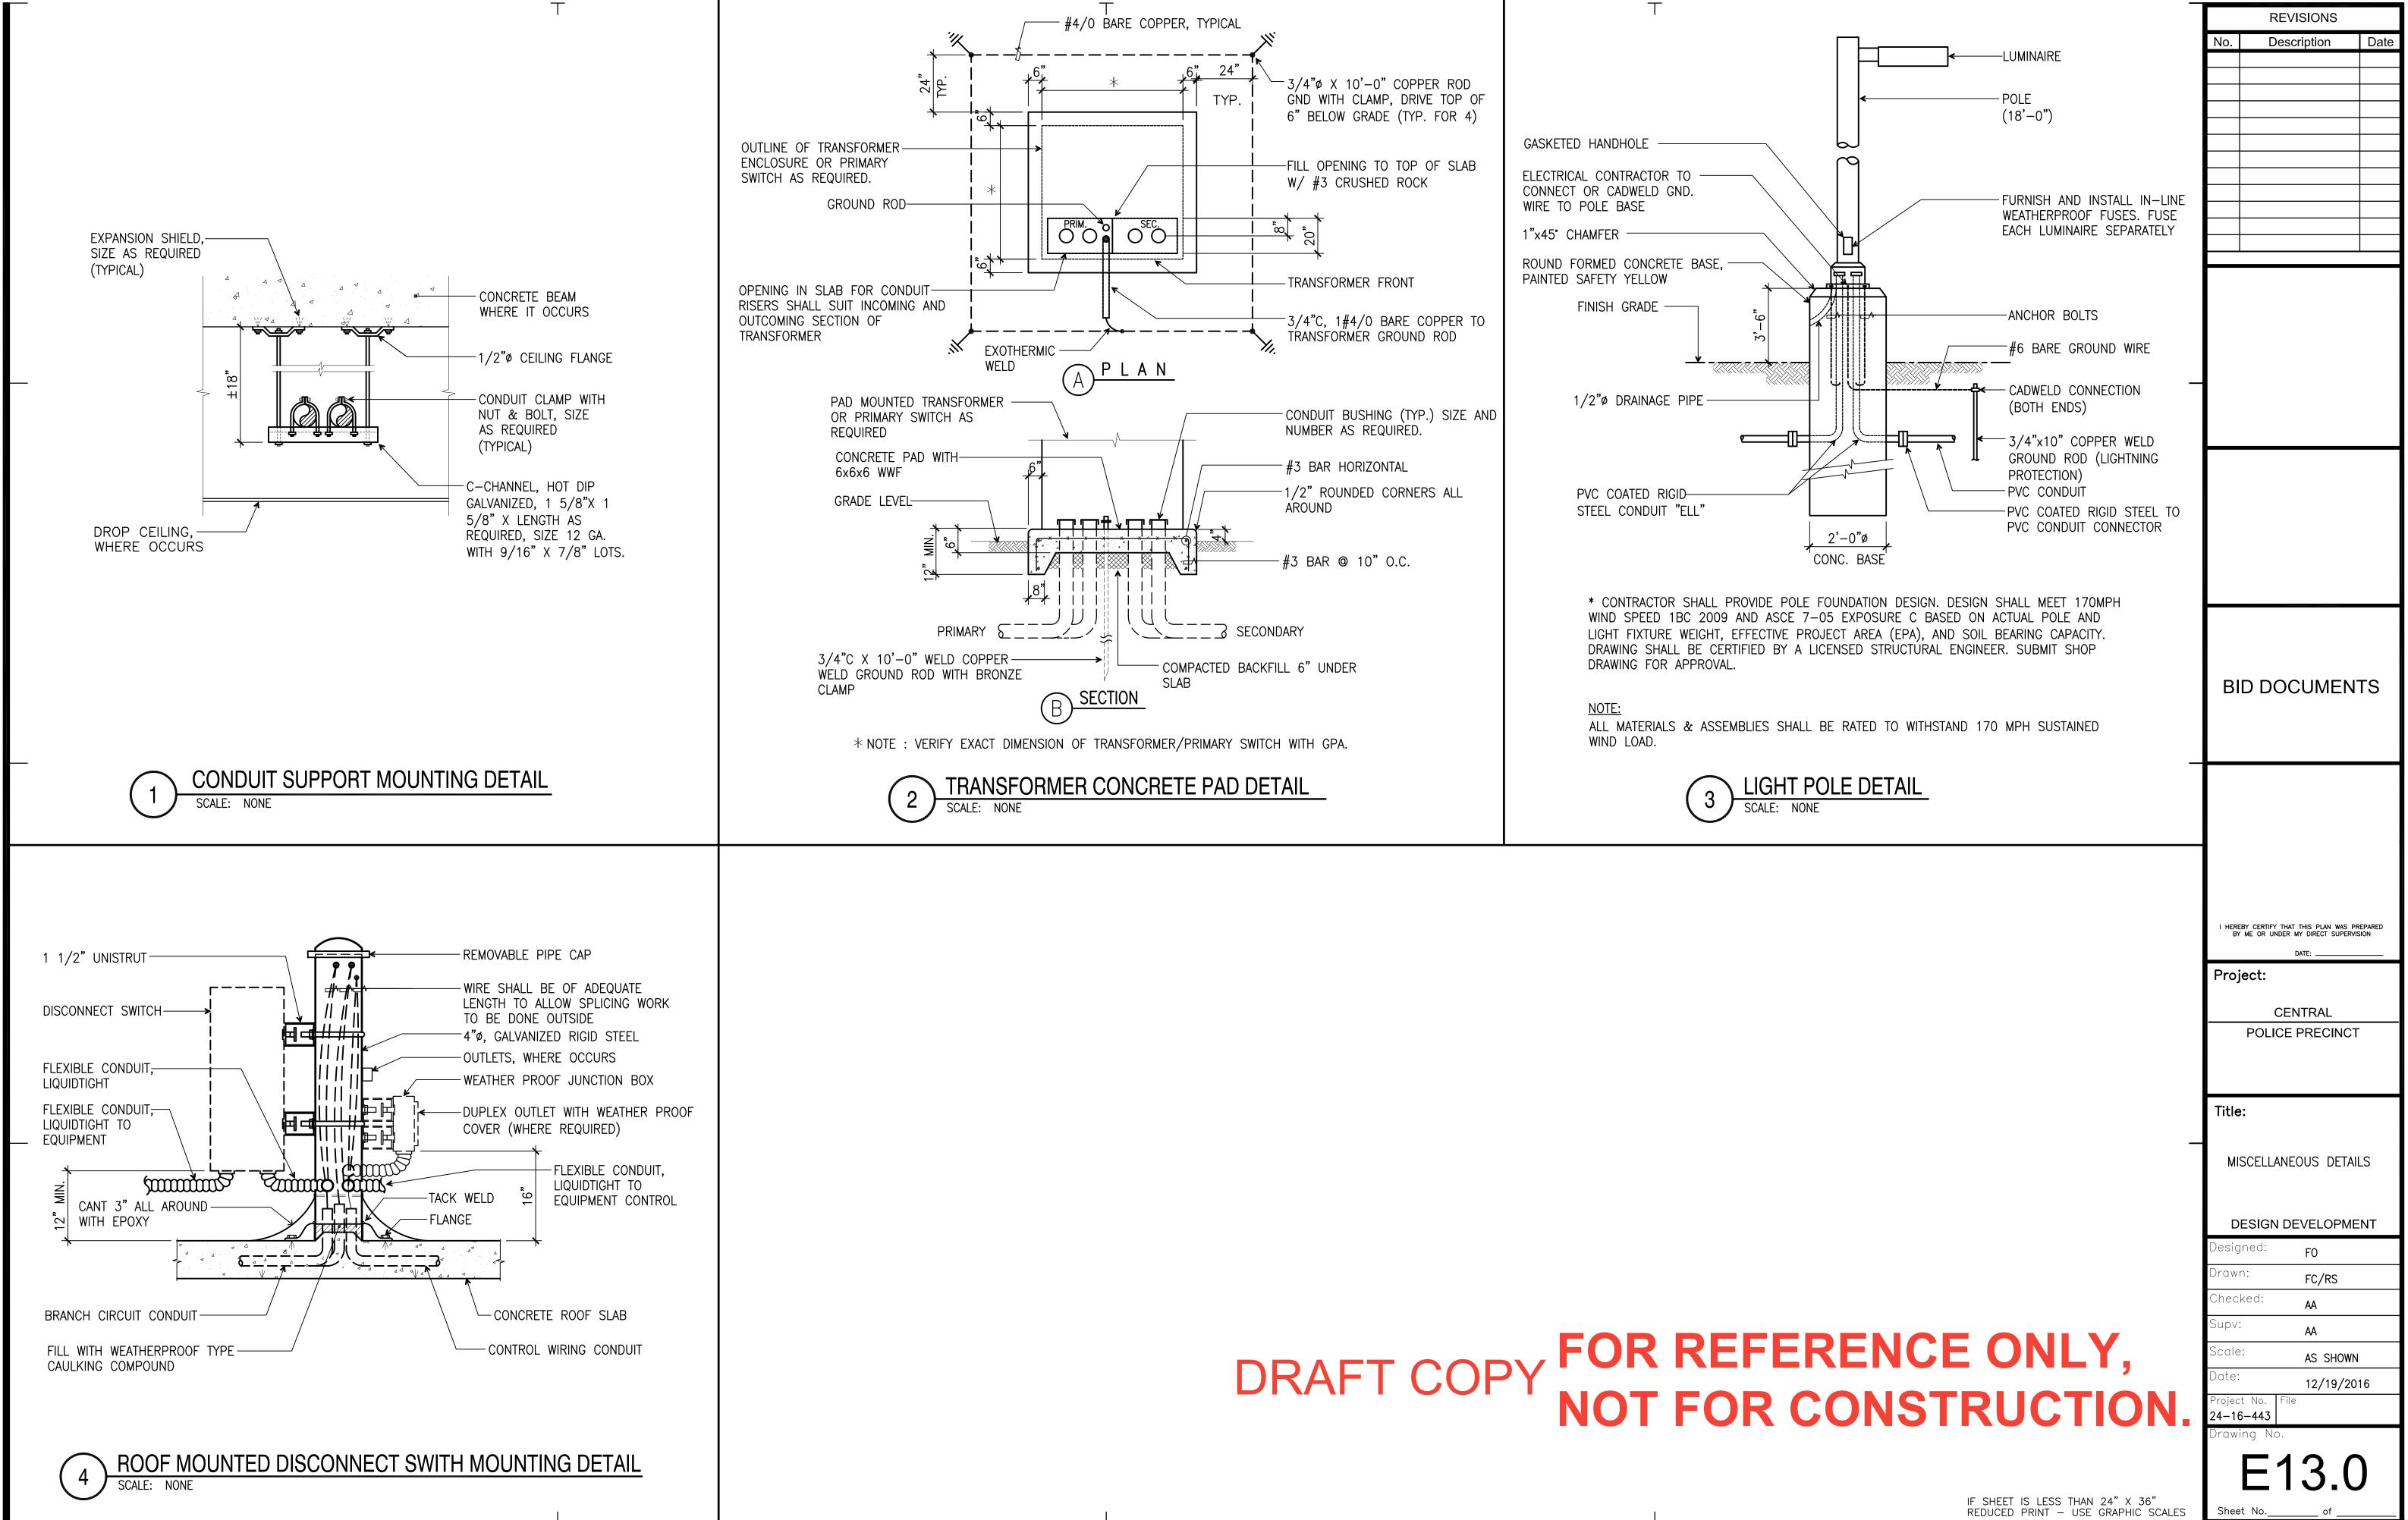

|
| (19) | 3" X 3" X 1/4" ANGLE IRON, HOT DIP GALVANIZED ALL AROUND                                   |
| 20   | #4 HOR. REBAR WELDED TO ANGLE FRAME                                                        |
| 21   | #4 VERT. REBAR WELDED TO ANGLE FROM AND OTHER REBAR                                        |
| 22   | 3" THICK CONCRETE AT 3000 PSI                                                              |
| 23   | 1/2"ø STEEL ROD LIFTING HANDLE                                                             |

- PRIOR TO INSTALLATION.
- THAN 3 JUNCTIONS OF SECONDARY WILL BE INSTALLED.

- 15" MINIMUM FROM THE TOP OF THE HANDHOLE.
- AND BETWEEN COVERS AND LEDGE SIDES.
- SECONDARY AND CENTERED AS SHOWN.
- "T" FOR TELEPHONE OR "V" FOR "CATV" RESPECTIVELY.