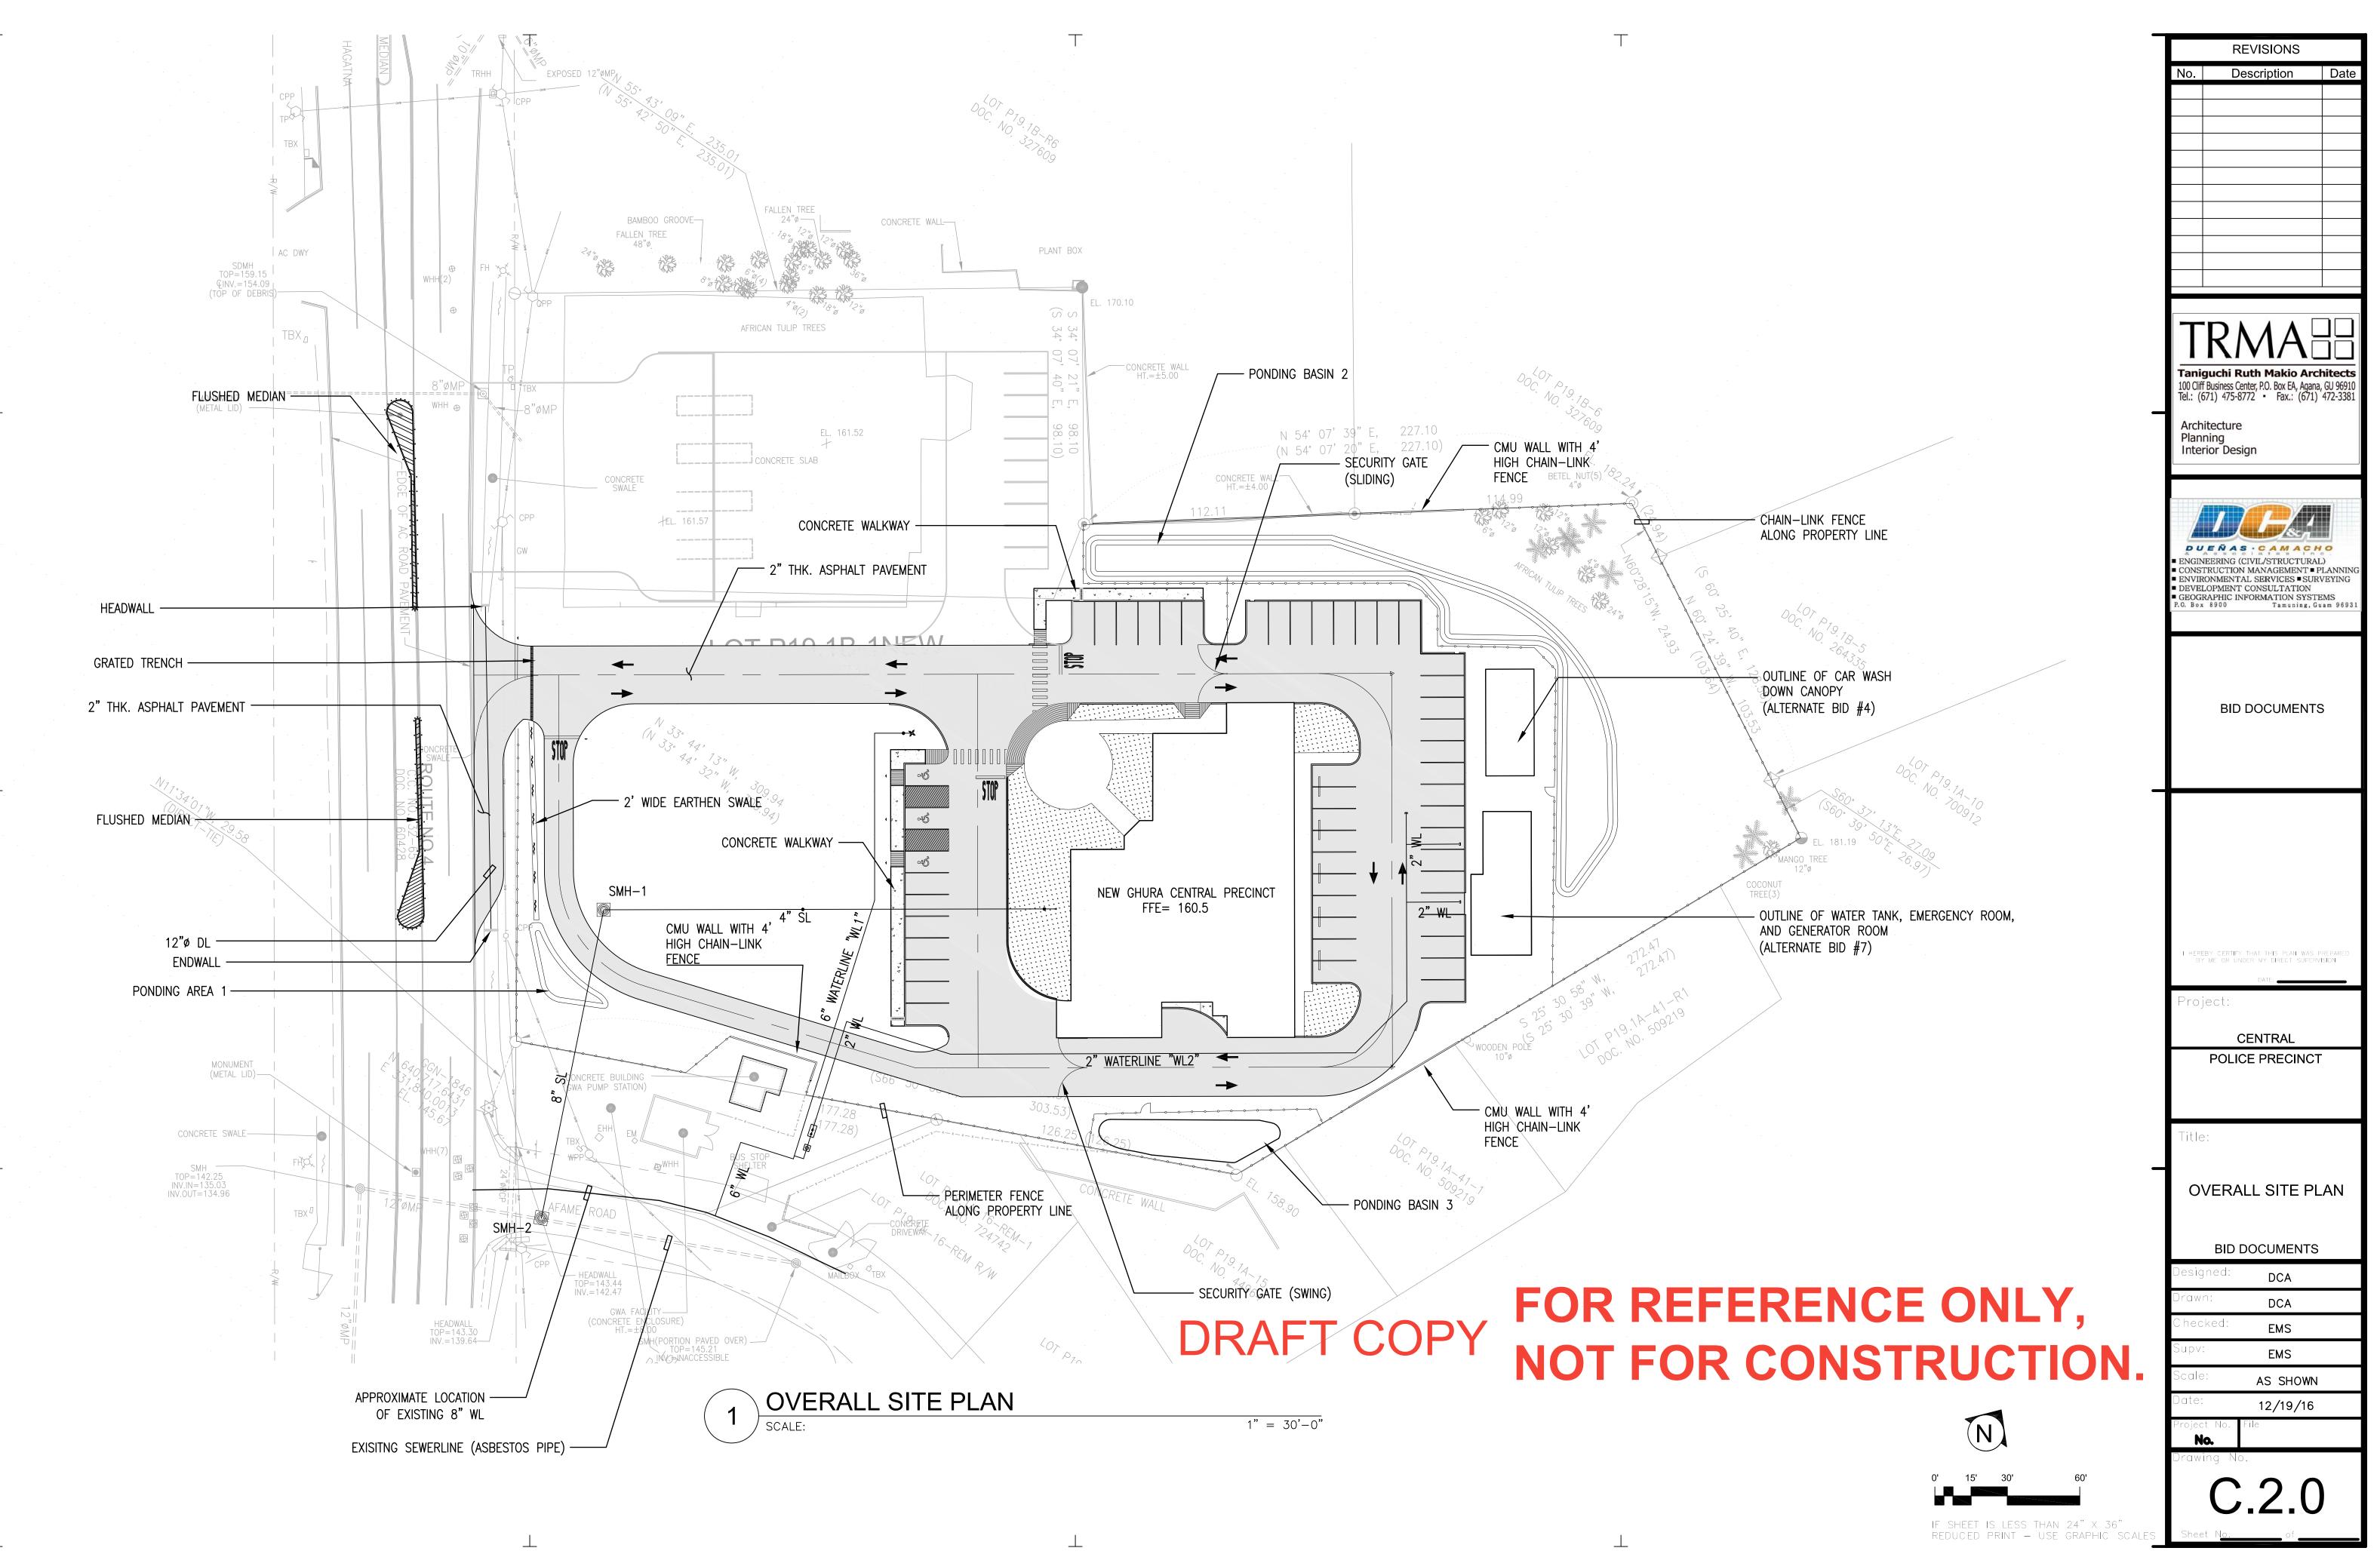

PER 1966 OFFICIAL ZONING MAP

7. VERTICAL CONTROL SURVEY WAS BASED FROM GGN 1846 WITH AN ELEVATION OF 146.67 FEET MEAN 8. CONTOURS WERE DEVELOPED FROM SPOT ELEVATIONS USING A COMBINATION OF GPS AND

DWG No. 23-8814, RETRACEMENT SURVEY MAP OF LOT Nos. P19.1B-1 AND P19.1A-11, PREPARED BY RLS No. 23, L.M. No.424-FY88, Doc. No. 402384.

3. L.M. DWG No. E4-59T443, REAL ESTATE REQUIREMENTS PROPERTY SEVERANCE OF AFAME ROAD,

4. DWG No. FC06/2006, RETRACEMENT SURVEY MAP OF LOT P19.1A-16-REM-1, PREPARED BY PLS No. 19, L.M. No. 128-FY2006, Doc. No. 724742. 5. CONSOLIDATION SURVEY MAP OF LOTS P19.1B-1 AND P19-1A-11 INTO LOT P19.1B-1NEW, DCA DWG. NO. DCAI-S-16-44, PREPARED BY PLS # 65, FINAL MAP APPROVAL BY DLM IS IN THE

### LEGENDS, SYMBOLS AND ABBREVIATIONS:



REDUCED PRINT - USE GRAPHIC SCALL







|