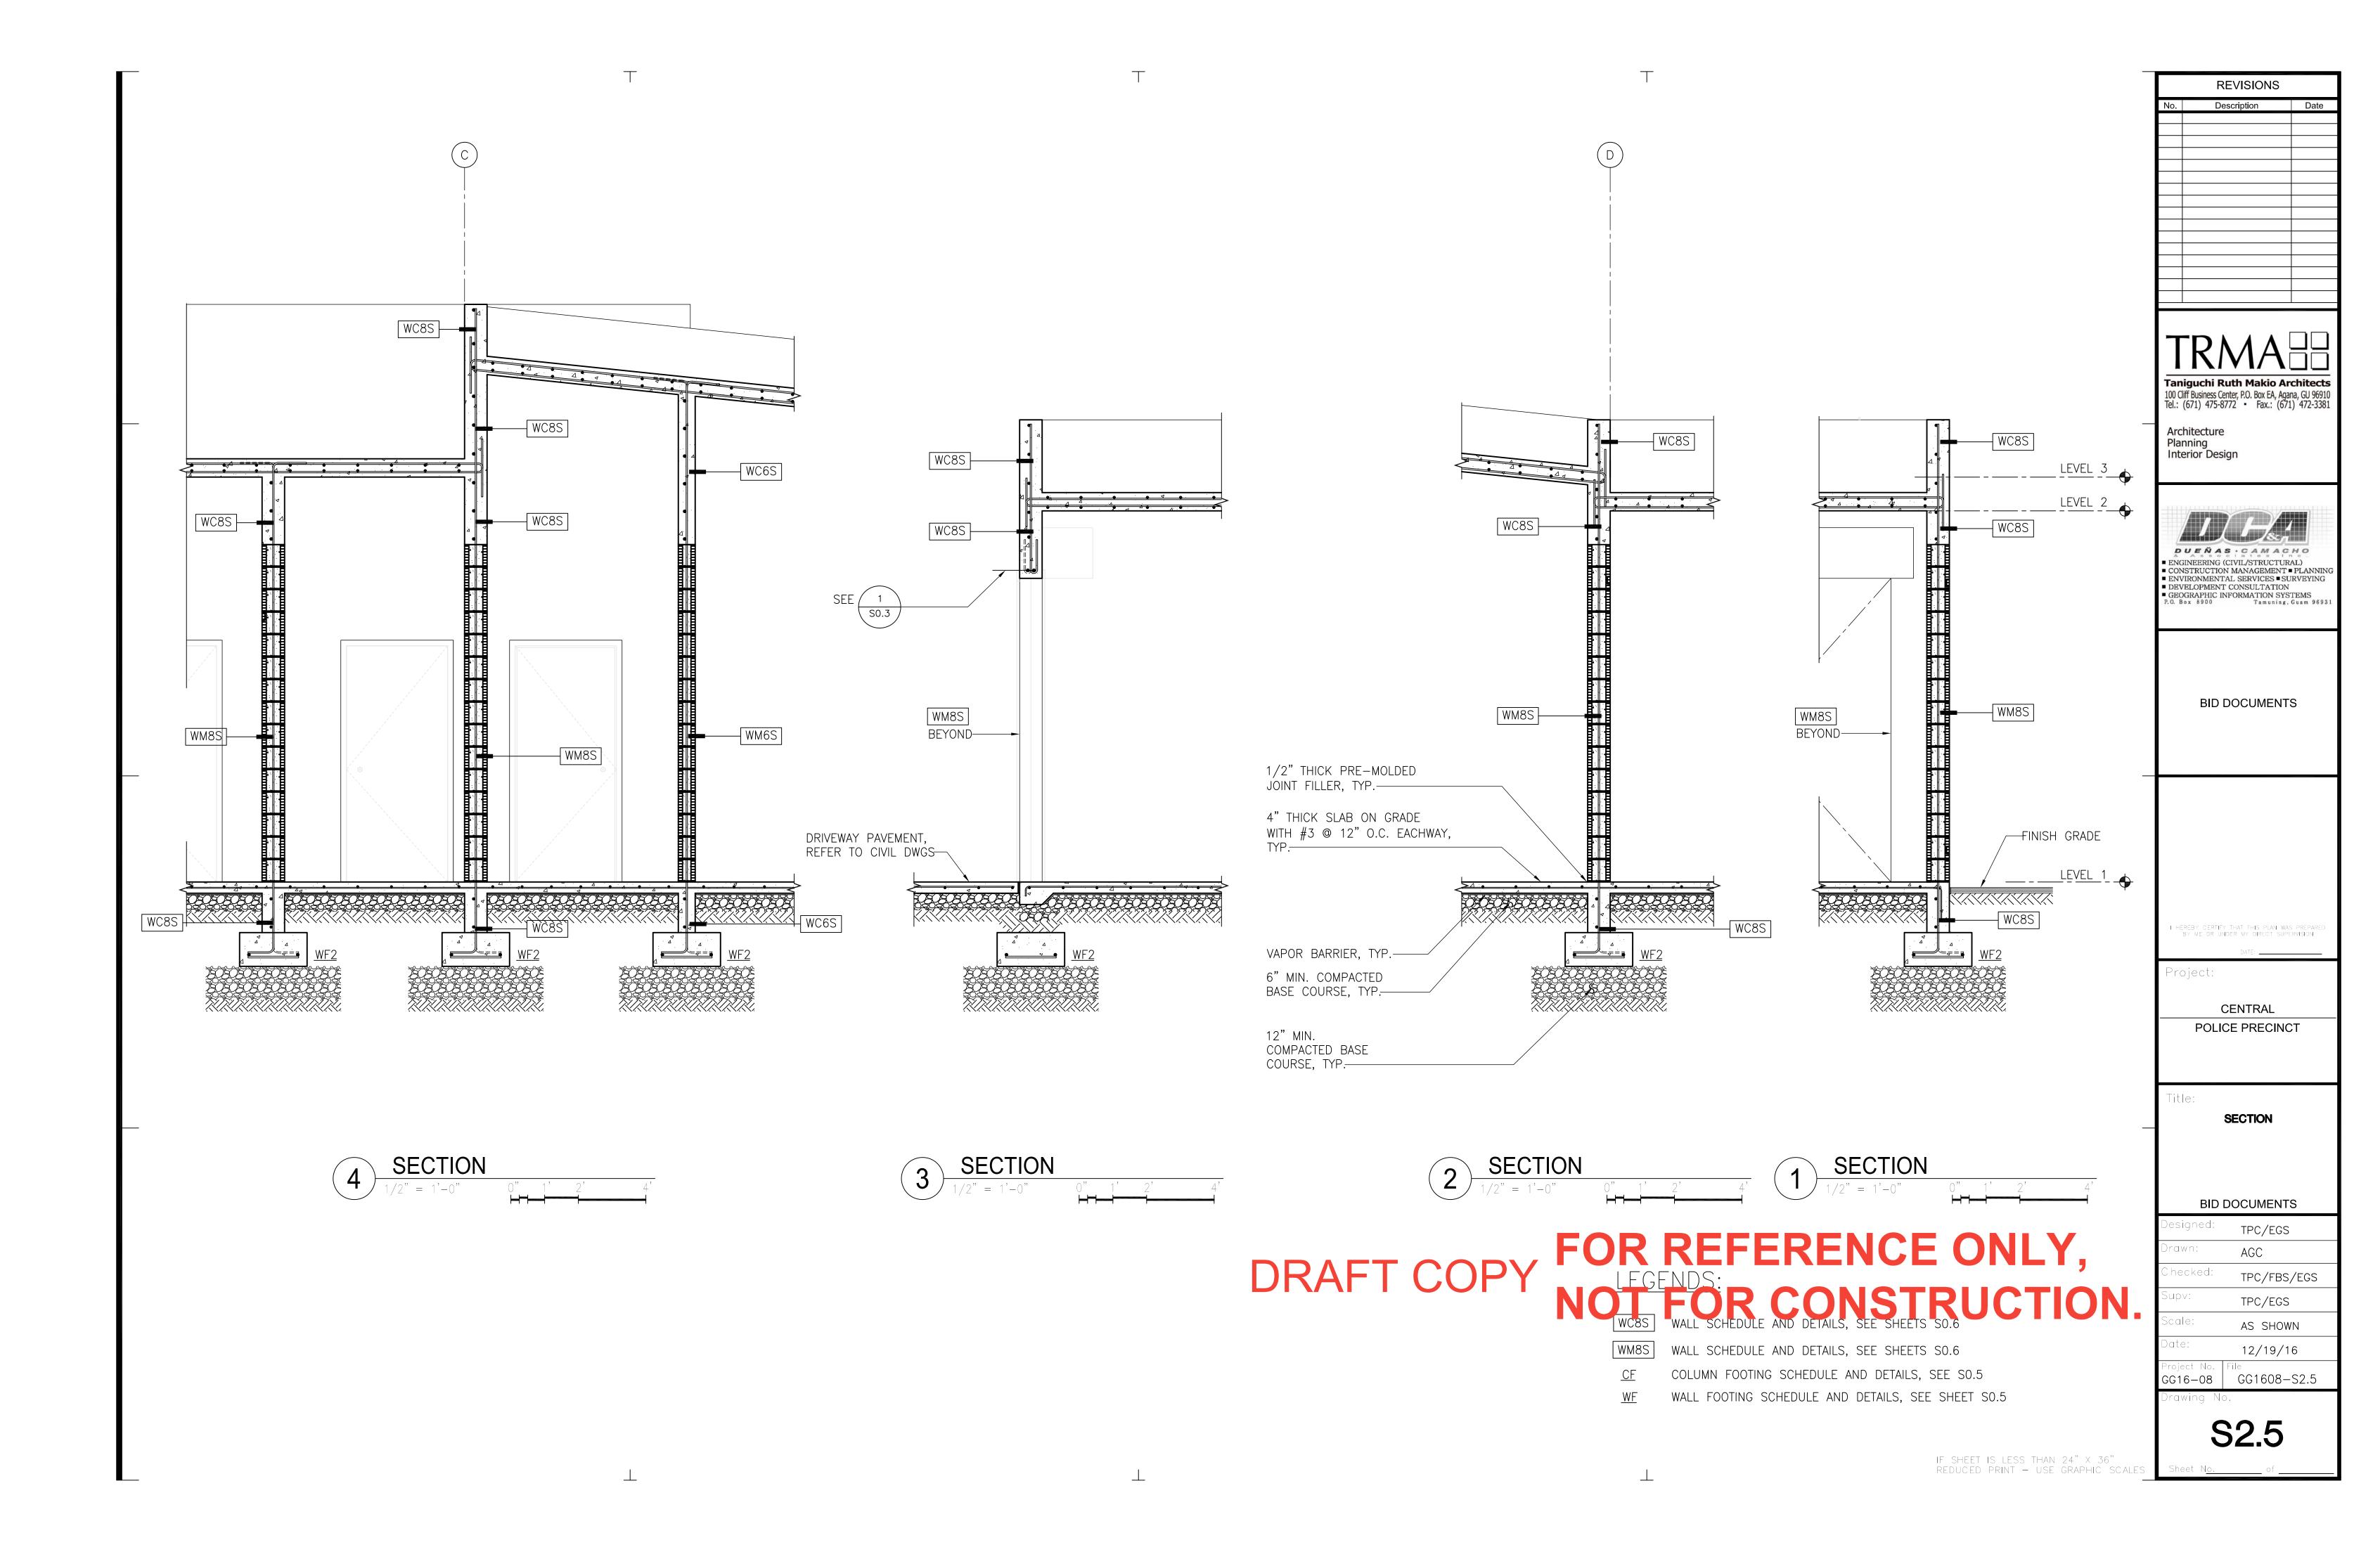

- SCHEDULE TYPICAL COLUMN ELEVATION AND S0.7 COLUMN DETAILS
- TYP. BEAM DETAIL S0.8 TYP. BEAM ELEVATION S0.9
- S1.1 FOUNDATION PLAN
- S1.2 LOWER ROOF FRAMING PLAN
- S1.3 UPPER ROOF FRAMING PLAN
- GENERATOR BLDG. FOUNDATION AND S1.4 ROOF FRAMING PLAN
- SECTIONS S2.1
- S2.2 SECTIONS
- S2.3 SECTIONS
- SECTIONS S2.4
- S2.5 SECTIONS
- SECTIONS S2.6 S2.7 SECTIONS