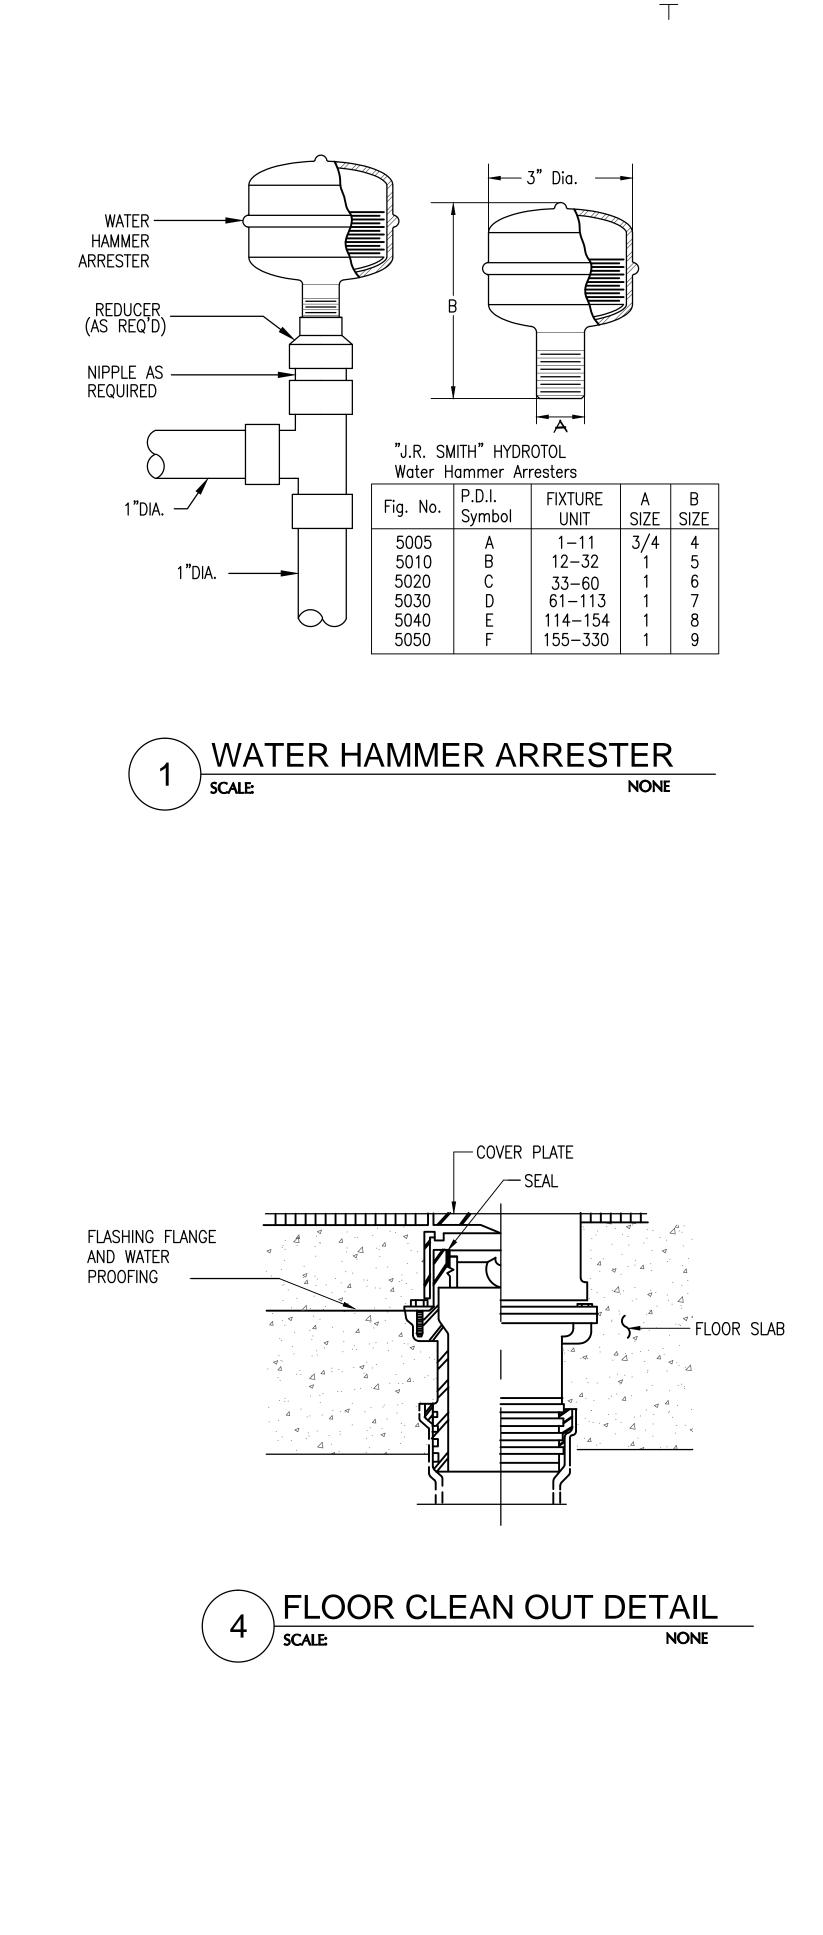

### PLUMBING

| P1.0         | UNDERGROUND PIPING PLAN |  |
|--------------|-------------------------|--|
| <b>D</b> 4 4 |                         |  |

- P1.1 PLUMBING PLAN
- P2.1 ENLARGE PLANS
- P2.2 ENLARGE PLANS PUMP RM. & TANK PIPING PLAN, DOMESTIC **TANK & FIRE SPRINKLER RISER**
- P3.1 S,W&V PIPING ISOMETRIC
- P3.2 CW & HW PIPING ISOMETRIC
- P4.0 DETAILS