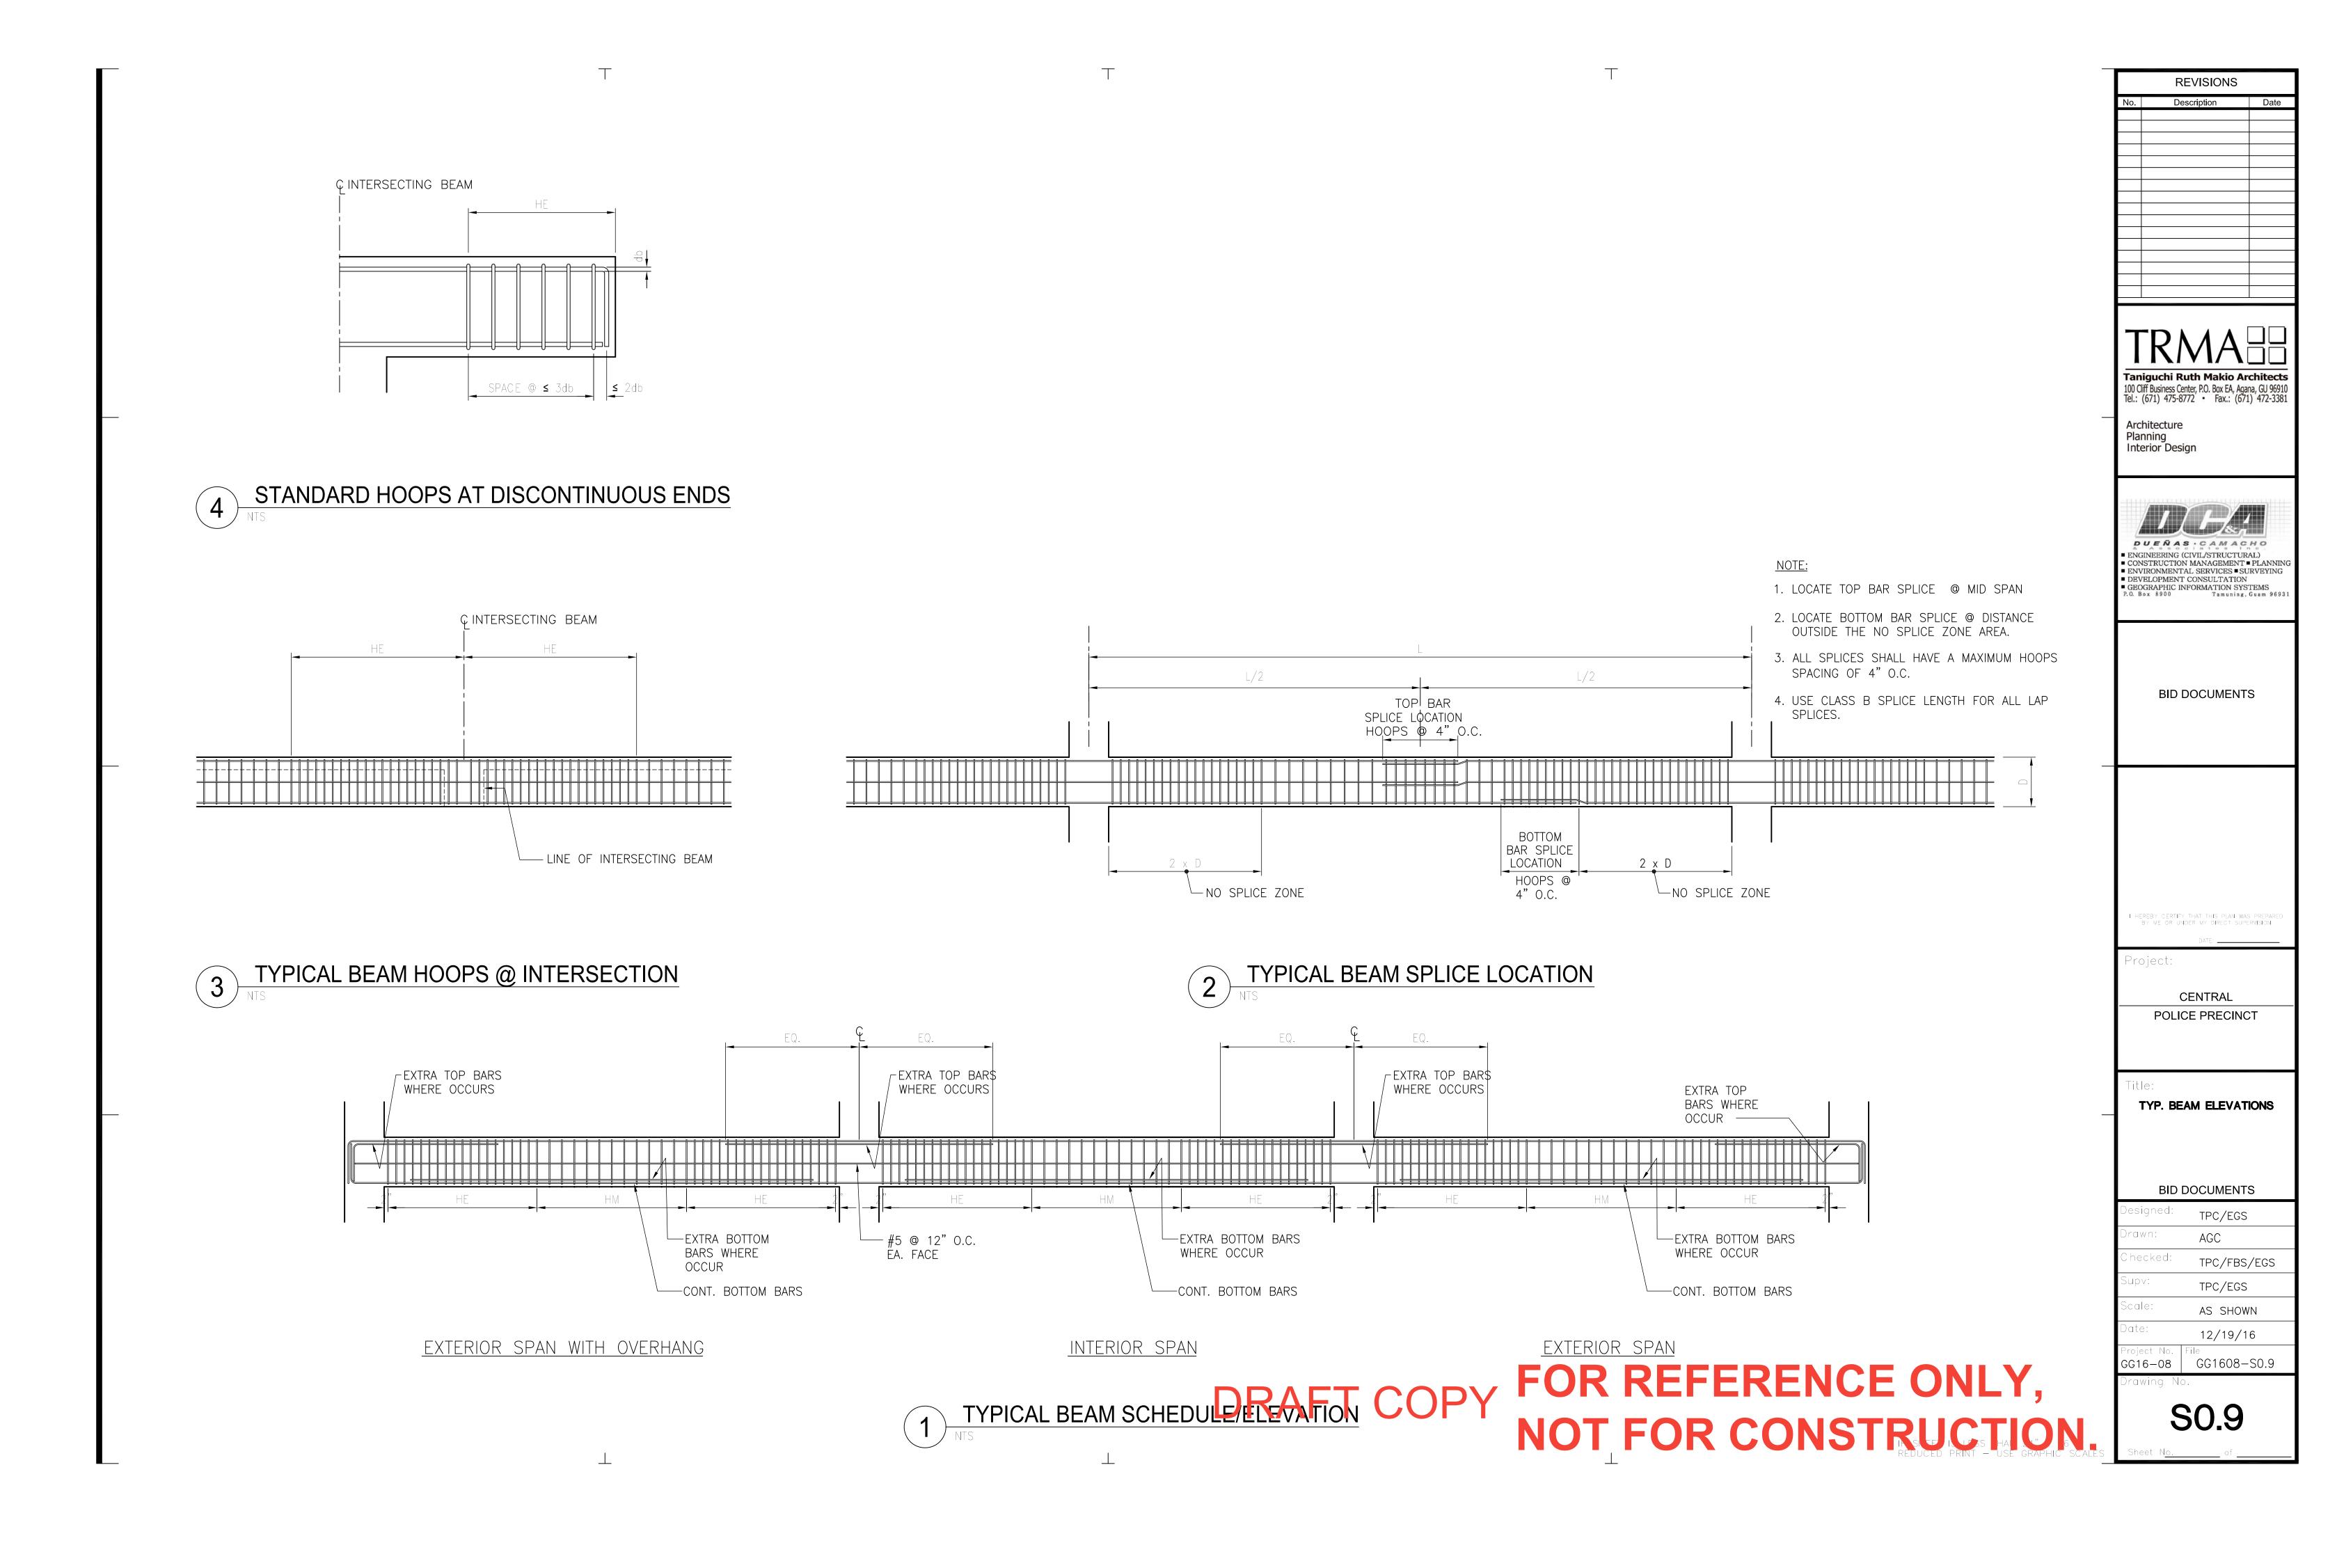

- SCHEDULE TYPICAL COLUMN ELEVATION AND S0.7 COLUMN DETAILS
- TYP. BEAM DETAIL S0.8 TYP. BEAM ELEVATION S0.9
- S1.1 FOUNDATION PLAN
- S1.2 LOWER ROOF FRAMING PLAN
- S1.3 UPPER ROOF FRAMING PLAN
- GENERATOR BLDG. FOUNDATION AND S1.4 ROOF FRAMING PLAN
- SECTIONS S2.1
- S2.2 SECTIONS
- S2.3 SECTIONS
- SECTIONS S2.4
- S2.5 SECTIONS
- SECTIONS S2.6 S2.7 SECTIONS