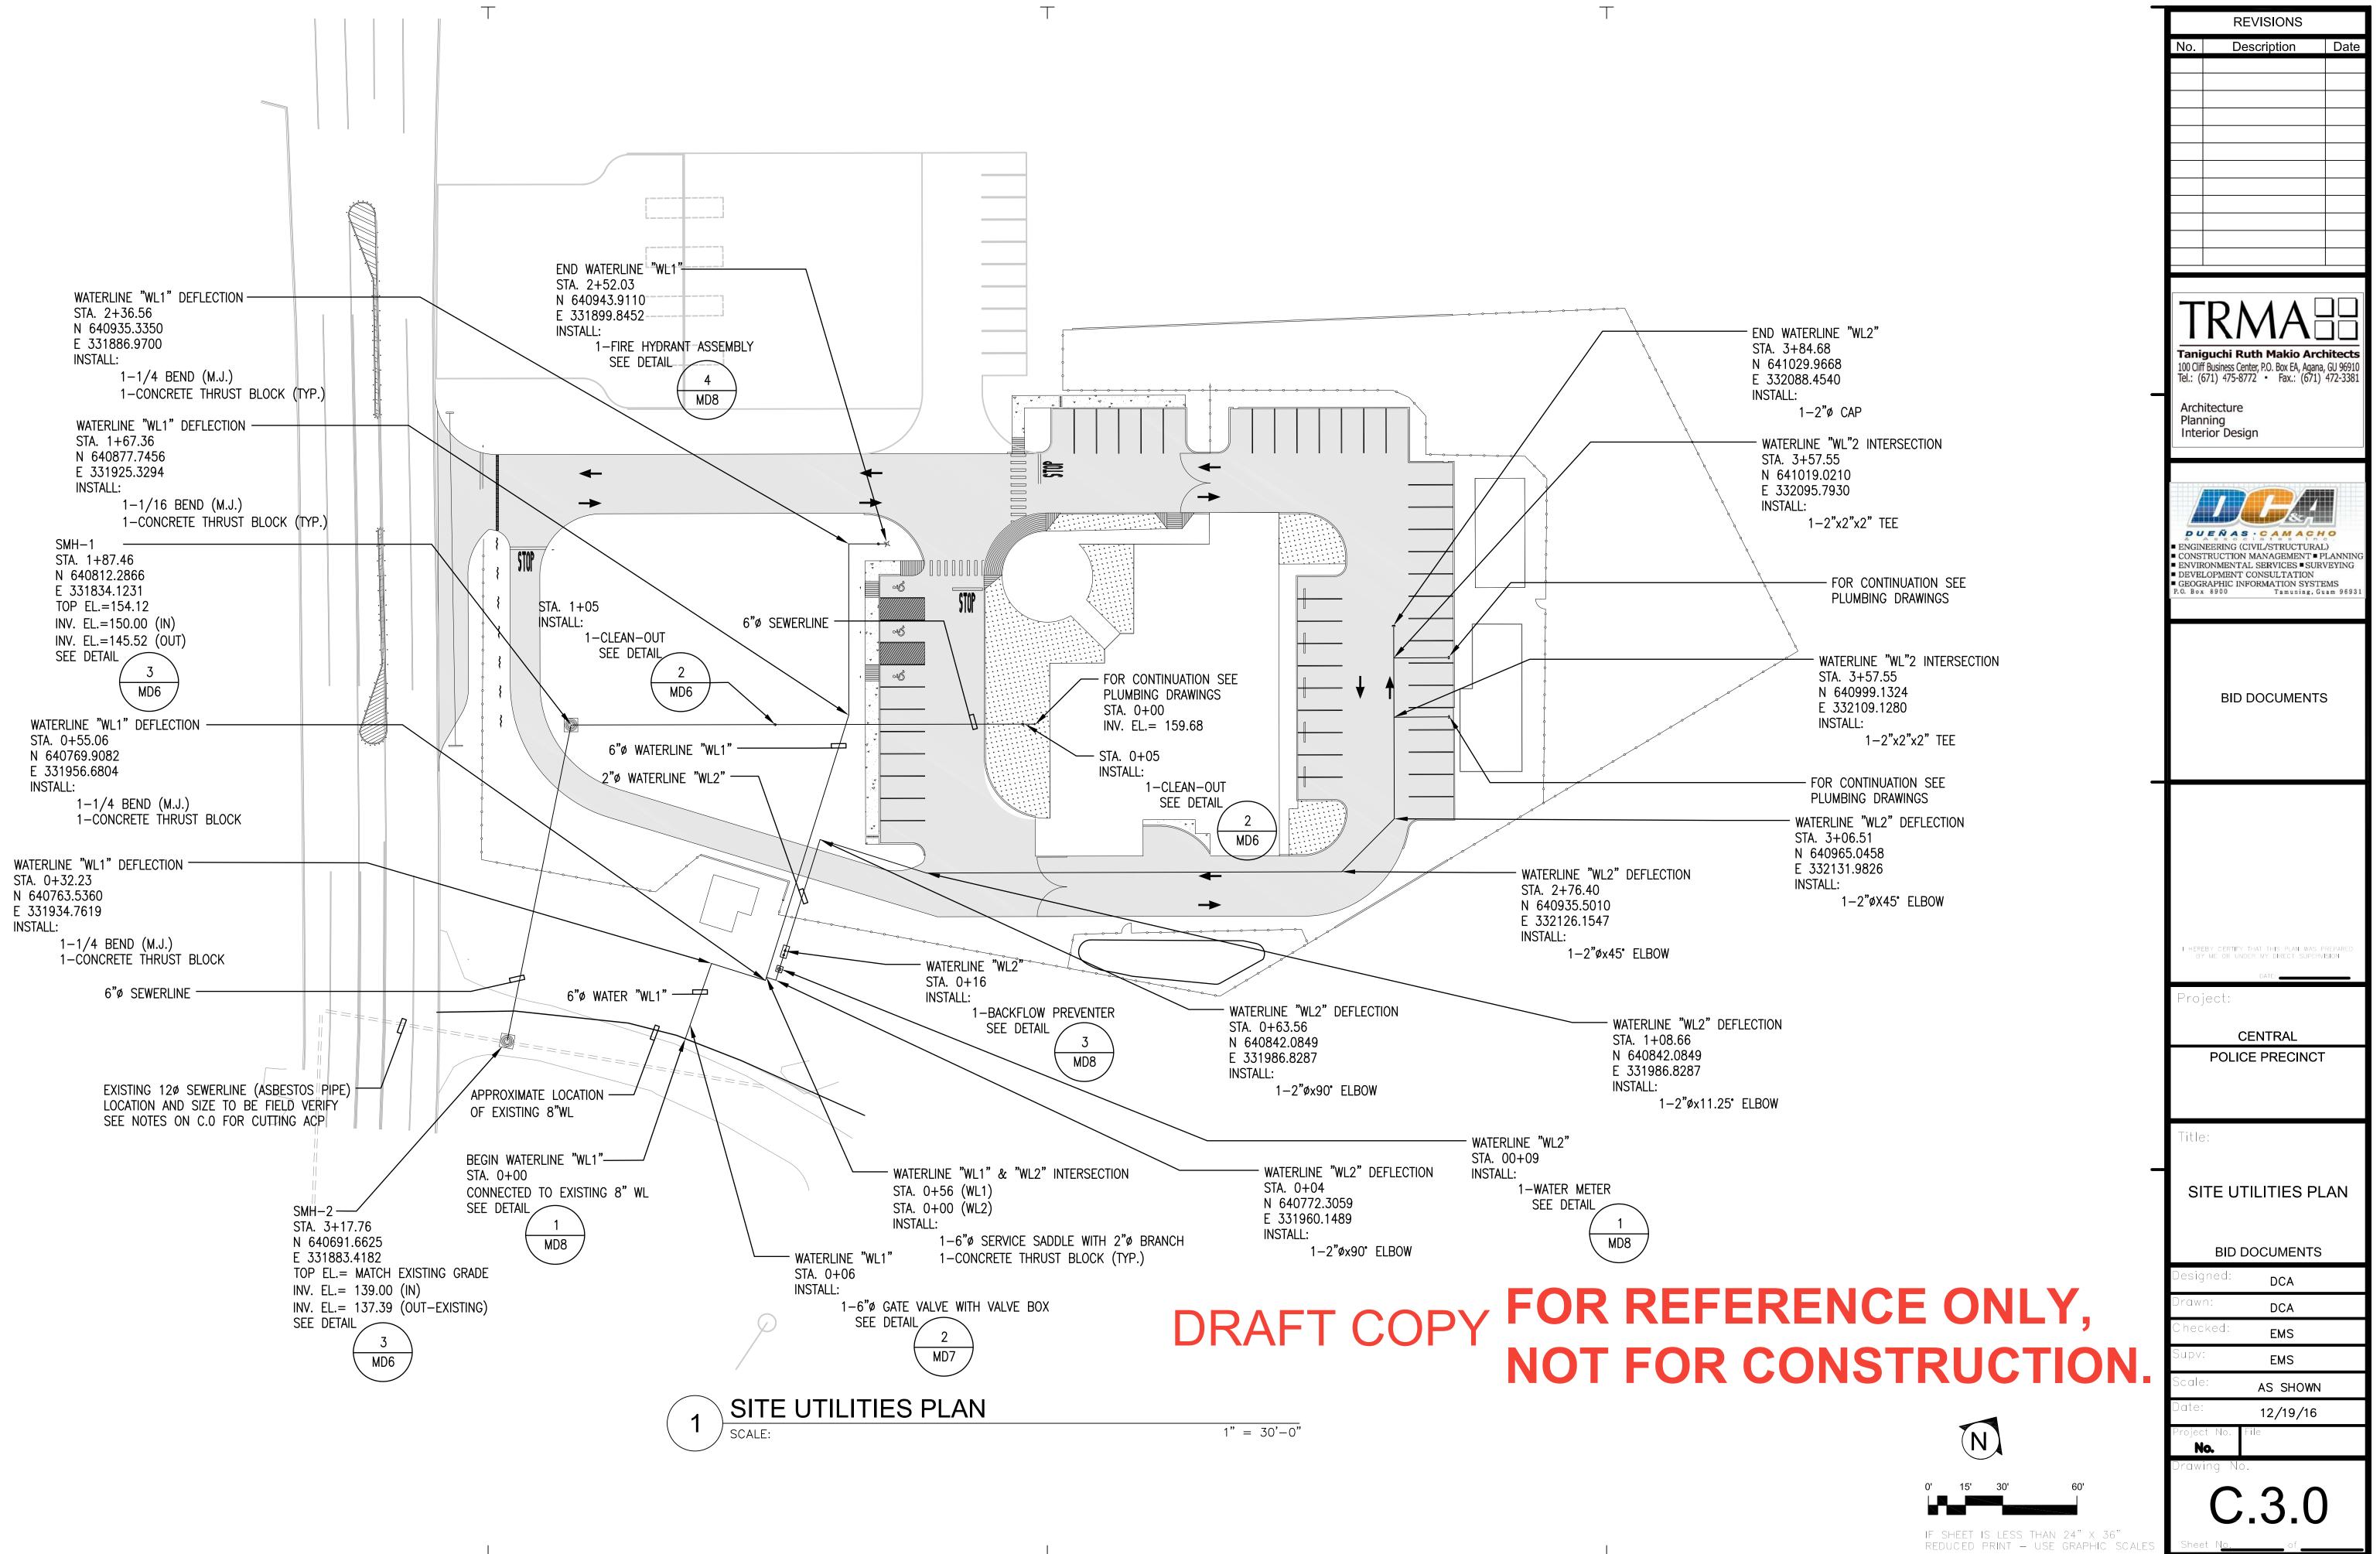

### PLUMBING

| P1.0         | UNDERGROUND PIPING PLAN |  |
|--------------|-------------------------|--|
| <b>D</b> 4 4 |                         |  |

- P1.1 PLUMBING PLAN
- P2.1 ENLARGE PLANS
- P2.2 ENLARGE PLANS PUMP RM. & TANK PIPING PLAN, DOMESTIC **TANK & FIRE SPRINKLER RISER**
- P3.1 S,W&V PIPING ISOMETRIC
- P3.2 CW & HW PIPING ISOMETRIC
- P4.0 DETAILS