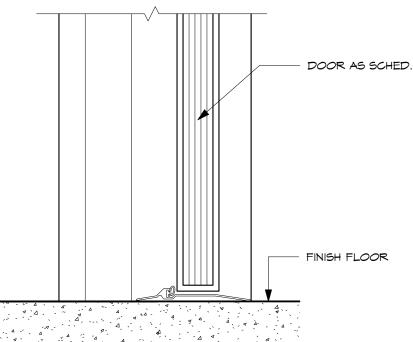

| IF SHE                        | ET IS LESS THAN 24" X 36" | TC Shoot No. of                                                                                                                 |

IF SHEET IS LESS THAN 24" X 36" Reduced print – use graphic scales

- USE GRAPHIC SCALES





ROOF DRAIN DETAIL



## ROOF DETAIL - ROOF DRAIN & ROOF

METAL -COPING /FLASHING; SEALANT AT ALL JOINTS & FASTENERS

SEALANT -

ELASTOMERIC -ROOF COATING

PT. ON -CONCRETE W/SKIM COAT

PLASTER

 $\triangleleft \Delta$ 

√ ∆

— ROOF DRAIN SCREEN

2

3" = 1'-*0*"







WALL-ROOF DETAIL



 $\top$ 

IF SHEET IS LESS THAN 24" X 36" Reduced Print – USE graphic scales

REVISIONS

Date

Description

No.







З" = 1'-*О*"





3" = 1'-*0*"























REMOVABLE ALUM. BIRD SCREEN & ----- 1/4" SHIM W/ CONTINUOUS CAULKING AT

3 LOUVER DETAIL

3" = 1'-0"

# DRAFT COPY FOR REFERENCE ONLY, NOT FOR CONSTRUCTION.

 $\top$ 

|   |          |                     | EVISI     |                              |          |
|---|----------|---------------------|-----------|------------------------------|----------|
|   | No.      | D                   | escrip    | otion                        | Date     |
|   |          |                     |           |                              |          |
|   |          |                     |           |                              |          |
|   |          |                     |           |                              |          |
|   |          |