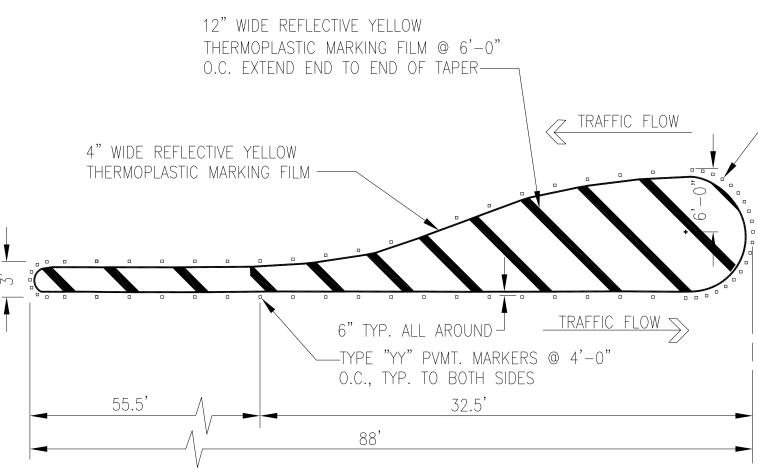

| ŀ                             |
| 1                      | if shelt is less than 24 -x 36<br>reduced print — use graphic scales | Shee                                                                 | et No. of                                                                                                                                                                              |                               |







5'-0"

4' - 4

10" —

3'-8"

**→** 1'-5"

**DIRECTIONAL ARROW** 

9'−4" 🖠 🖡

2

Τ

REFLECTIVE WHITE THERMOPLASTIC

PAVEMENT MARKING FILM (TYPICAL)











- CONCRETE SIDEWALK





| NO. OF 12" PIPE | W     |
|-----------------|-------|
| SINGLE PIPE     | 5'-6" |
| DOUBLE PIPE     | 7'-0" |









 $\top$ 





- 150mm THK. TOP SOIL







 $\top$ 





1. TRACE WIRE TO BE BROUGHT TO SURFACE AT ALL VALVE BOX ON NON-METAL PIPES.

2. TRACE WIRE TO BE BROUGHT TO SURFACE AT FIRE HYDRANTS WHERE THE HYDRANT BRANCH IS NOT PERPENDICULAR TO THE WATER MAIN. A TYPICAL FIRE HYDRANT BRANCH, THAT ARE PERPENDICULAR TO THE WATER MAIN, DO NOT REQUIRE TRACE

### **TAPPING NOTES:**

Τ

- 1. WHEN TAPPING MAIN IS WET TAPPED, THE BRANCH MAIN MUST BE AT LEAST ONE SIZE SMALLER THAN THE MAIN. OTHERWISE, CUT-IN CONNECTION IS REQUIRED, UNLESS OTHERWISE APPROVED BY GWA.
- 2. CONTRACTOR SHALL VERIFY LOCATION, SIZE, MATERIAL, AND DEPTH OF THE EXISTING WATER MAIN BEFORE TAPPING. TAPPING SHALL BE PERFORMED ONLY WITH THE PRESENCE OF A GWA INSPECTOR.
- 3. TAPPING SLEEVE MUST BE 24" (MINIMUM) SEPARATION FROM ANY BELL, COUPLING, VALVE, FITTING, OR ANOTHER