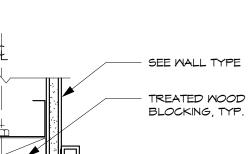

| IF SHE                        | ET IS LESS THAN 24" X 36" | TC Shoot No. of                                                                                                                 |

IF SHEET IS LESS THAN 24" X 36" Reduced print – use graphic scales

- USE GRAPHIC SCALES





ROOF DRAIN DETAIL



## ROOF DETAIL - ROOF DRAIN & ROOF

METAL -COPING /FLASHING; SEALANT AT ALL JOINTS & FASTENERS

SEALANT -

ELASTOMERIC -ROOF COATING

PT. ON -CONCRETE W/SKIM COAT

PLASTER

 $\triangleleft \Delta$ 

√ ∆

— ROOF DRAIN SCREEN

2

3" = 1'-*0*"







WALL-ROOF DETAIL



 $\top$ 

IF SHEET IS LESS THAN 24" X 36" Reduced Print – USE graphic scales

REVISIONS

Date

Description

No.







З" = 1'-*О*"





3" = 1'-*0*"























REMOVABLE ALUM. BIRD SCREEN & ----- 1/4" SHIM W/ CONTINUOUS CAULKING AT

3 LOUVER DETAIL

3" = 1'-0"

# DRAFT COPY FOR REFERENCE ONLY, NOT FOR CONSTRUCTION.

 $\top$ 

|   |          |                     | EVISI     |                              |          |
|---|----------|---------------------|-----------|------------------------------|----------|
|   | No.      | D                   | escrip    | otion                        | Date     |
|   |          |                     |           |                              |          |
|   |          |                     |           |                              |          |
|   |          |                     |           |                              |          |
|   |          |                     |           |