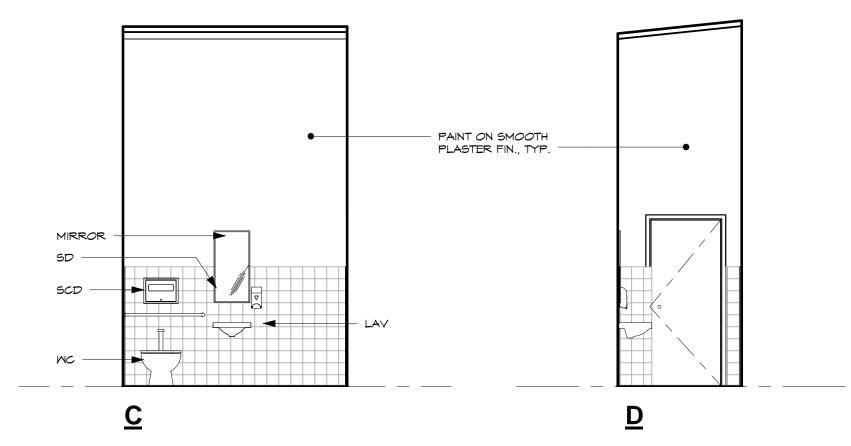

| 8' 16'                            | N                 | o. File                                                             |                           |
|      |                 |             | 0' 2'       | 4' 8'                             | Draw              | ing No.                                                             |                           |
|      |                 |             | IF SHEET IS | LESS THAN 24" X 36'               | ,<br>SO ALES Shor | A6.2                                                                |                           |
|      |                 |             | reduced PR  | INT – USE GRAPHIC S               | DUALES SNee       | 01                                                                  |                           |

















<u>C</u>

|   |          | R                   | EVISIONS                                  |              |
|---|----------|---------------------|-------------------------------------------|--------------|
|   | No.      | D                   | escription                                | Date         |
|   |          |                     |                                           |              |
|   |          |                     |                                           |              |
|   |          |                     |                                           |              |
|   |          |                     |                                           |              |
|   |          |                     |                                           |              |
|