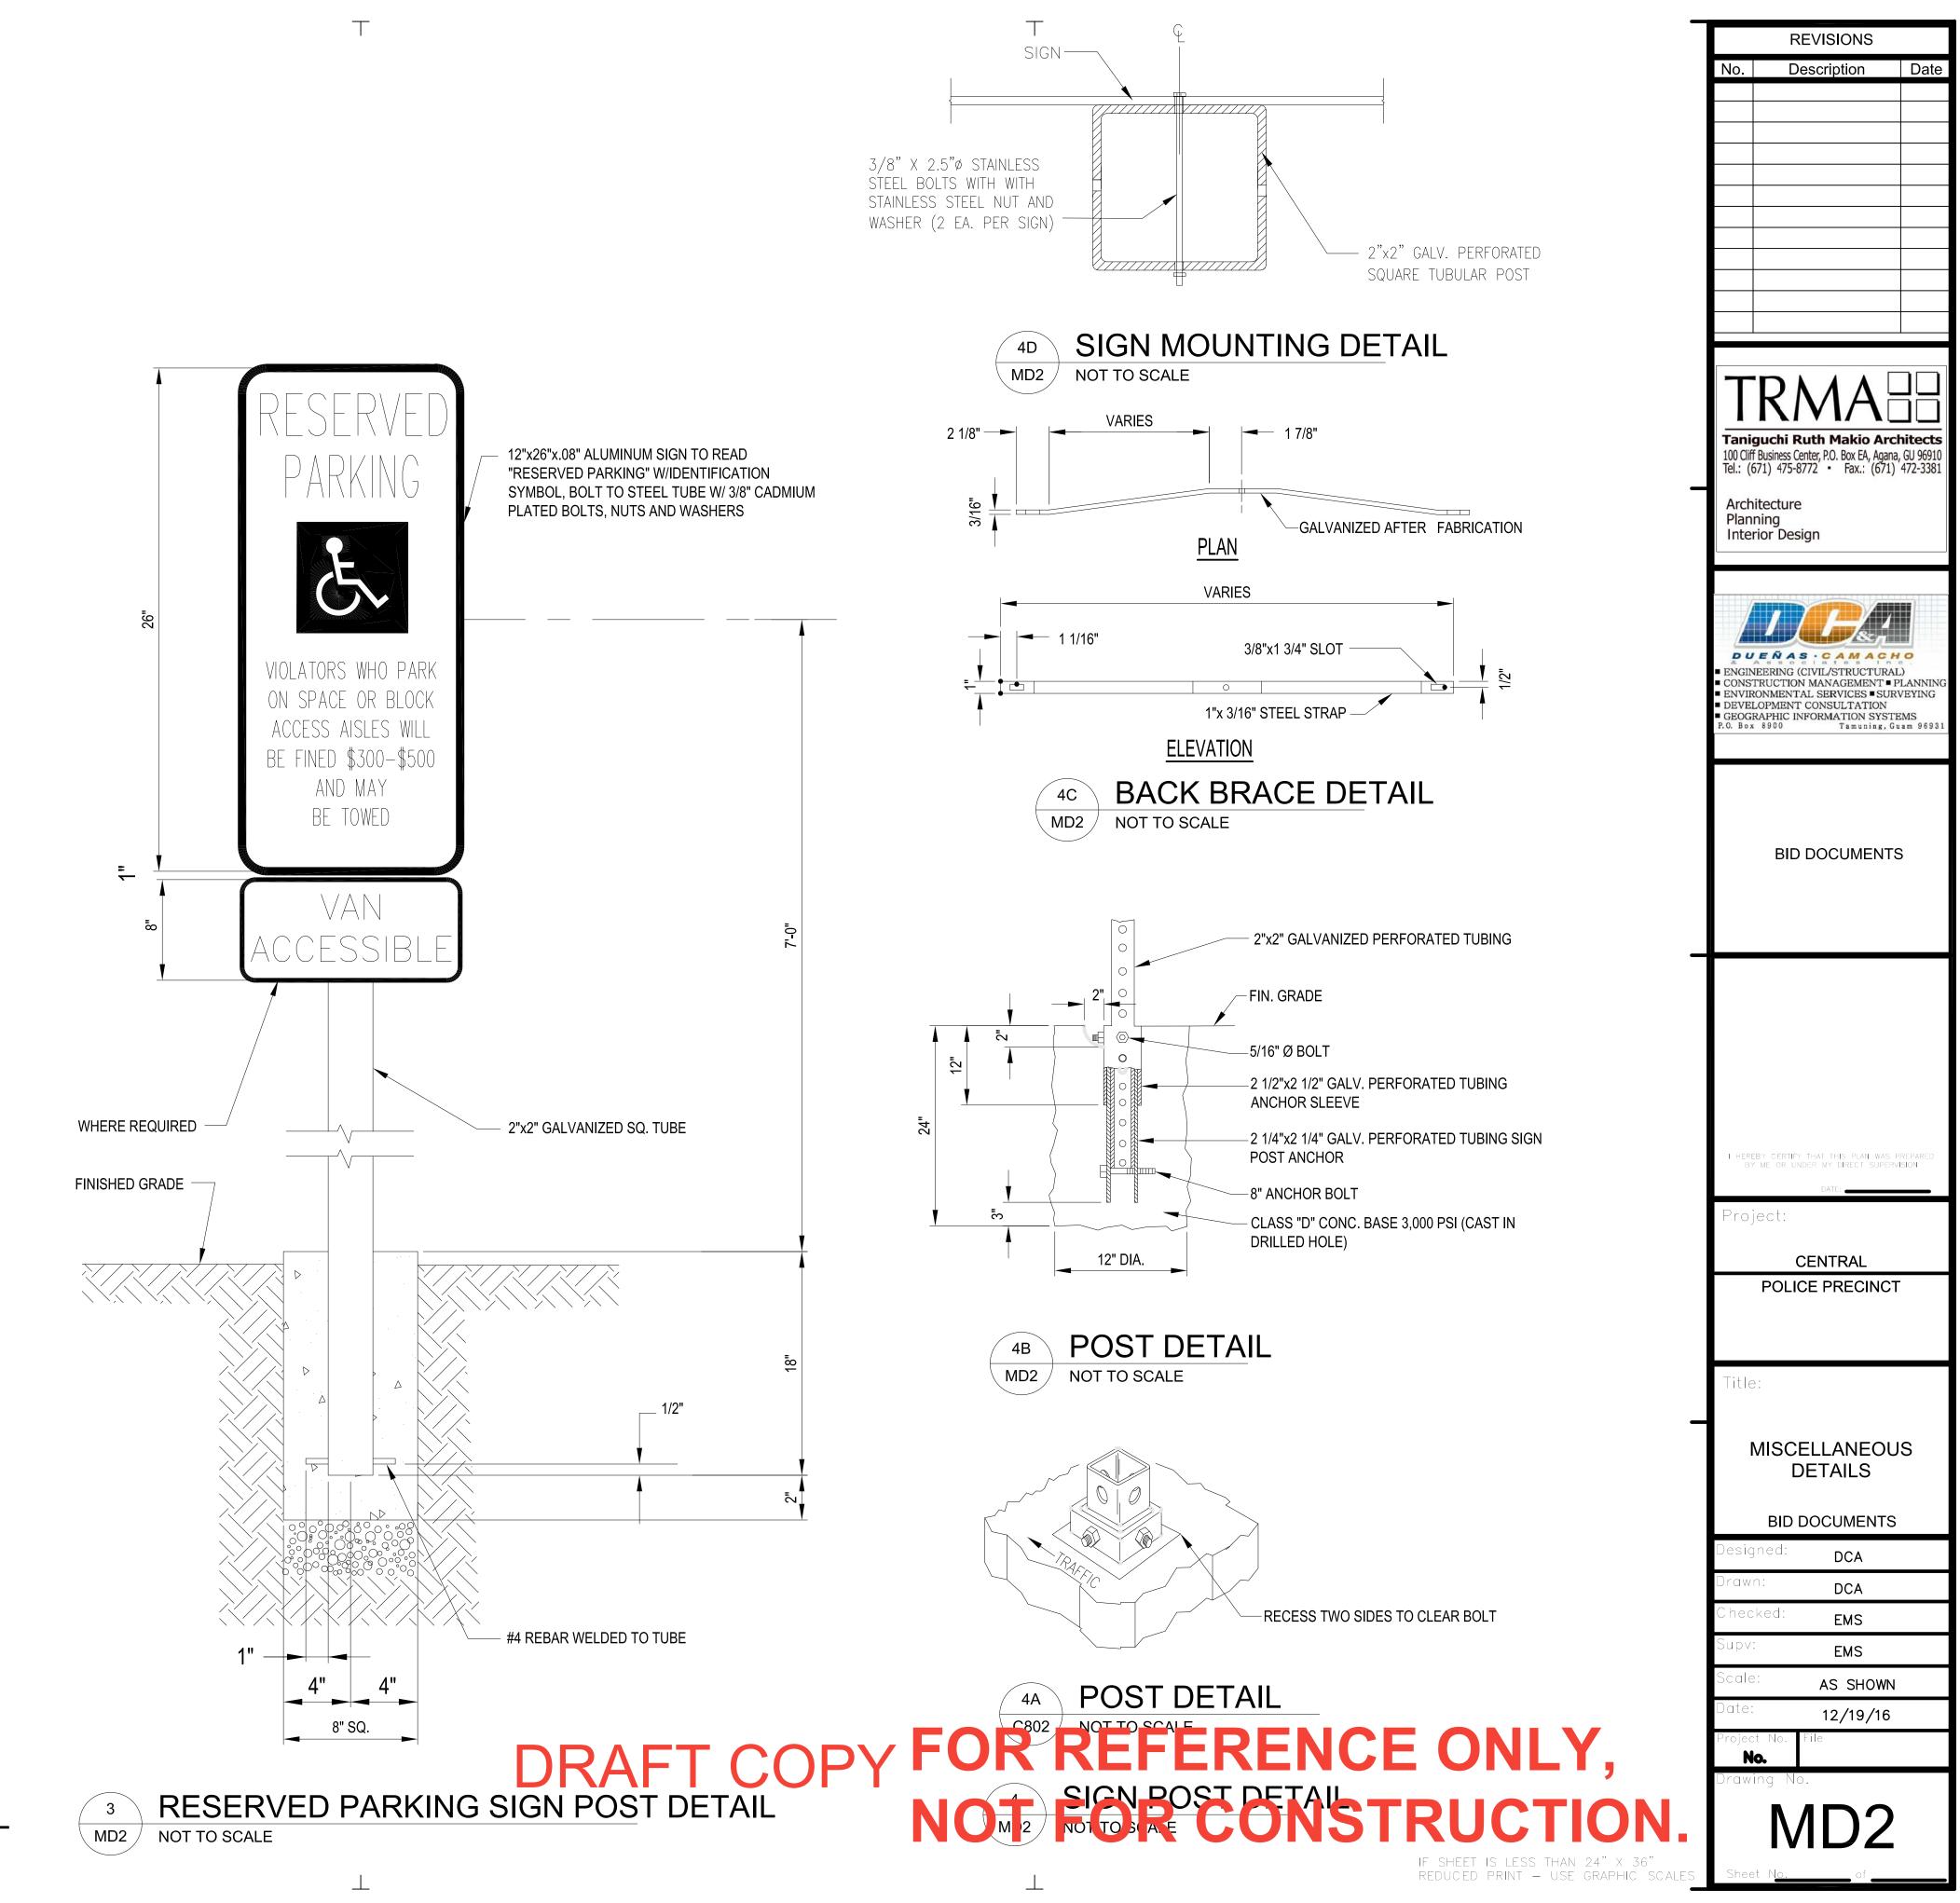

| C.5.4                                                                                                                                                                                  | ŀ                             |
| 1                      | if shelt is less than 24 -x 36<br>reduced print — use graphic scales | Shee                                                                 | et No. of                                                                                                                                                                              |                               |







5'-0"

4' - 4

10" —

3'-8"

**→** 1'-5"

**DIRECTIONAL ARROW** 

9'−4" 🖠 🖡

2

Τ

REFLECTIVE WHITE THERMOPLASTIC

PAVEMENT MARKING FILM (TYPICAL)











- CONCRETE SIDEWALK





| NO. OF 12" PIPE | W     |
|-----------------|-------|
| SINGLE PIPE     | 5'-6" |
| DOUBLE PIPE     | 7'-0" |









 $\top$ 





- 150mm THK. TOP SOIL







 $\top$ 





1. TRACE WIRE TO BE BROUGHT TO SURFACE AT ALL VALVE BOX ON NON-METAL PIPES.

2. TRACE WIRE TO BE BROUGHT TO SURFACE AT FIRE HYDRANTS WHERE THE HYDRANT BRANCH IS NOT PERPENDICULAR TO THE WATER MAIN. A TYPICAL FIRE HYDRANT BRANCH, THAT ARE PERPENDICULAR TO THE WATER MAIN, DO NOT REQUIRE TRACE

### **TAPPING NOTES:**

Τ

- 1. WHEN TAPPING MAIN IS WET TAPPED, THE BRANCH MAIN MUST BE AT LEAST ONE SIZE SMALLER THAN THE MAIN. OTHERWISE, CUT-IN CONNECTION IS REQUIRED, UNLESS OTHERWISE APPROVED BY GWA.
- 2. CONTRACTOR SHALL VERIFY LOCATION, SIZE, MATERIAL, AND DEPTH OF THE EXISTING WATER MAIN