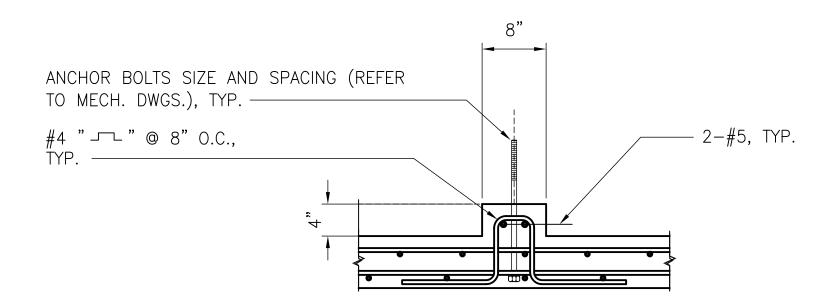

## INDEX OF DRAWINGS

| STRUC | CTURAL                       |
|-------|------------------------------|
| S0.1  | STRUCTURAL DESIGN CRITERIA,  |
|       | GENERAL NOTES, REINF'G SCHED |

|      | GENERAL NOTES, REINF'G SCHÉDULE<br>AND TYPICAL DETAILS |
|------|--------------------------------------------------------|
| S0.2 | STRUCTURAL ABBREVIATION, SYMBOL<br>AND LEGENDS         |
| S0.3 | TYPICAL WALL DETAIL                                    |
| S0.4 | TYPICAL DETAIL                                         |
| S0.5 | TYP. COLUMN AND WALL FOOTING<br>SCHEDULE AND DETAIL    |
| S0.6 | TYP. WALL SECTION, AND WALL                            |

- SCHEDULE TYPICAL COLUMN ELEVATION AND S0.7 COLUMN DETAILS
- TYP. BEAM DETAIL S0.8 TYP. BEAM ELEVATION S0.9
- S1.1 FOUNDATION PLAN
- S1.2 LOWER ROOF FRAMING PLAN
- S1.3 UPPER ROOF FRAMING PLAN
- GENERATOR BLDG. FOUNDATION AND S1.4 ROOF FRAMING PLAN
- SECTIONS S2.1
- S2.2 SECTIONS
- S2.3 SECTIONS
- SECTIONS S2.4
- S2.5 SECTIONS
- SECTIONS S2.6 S2.7 SECTIONS