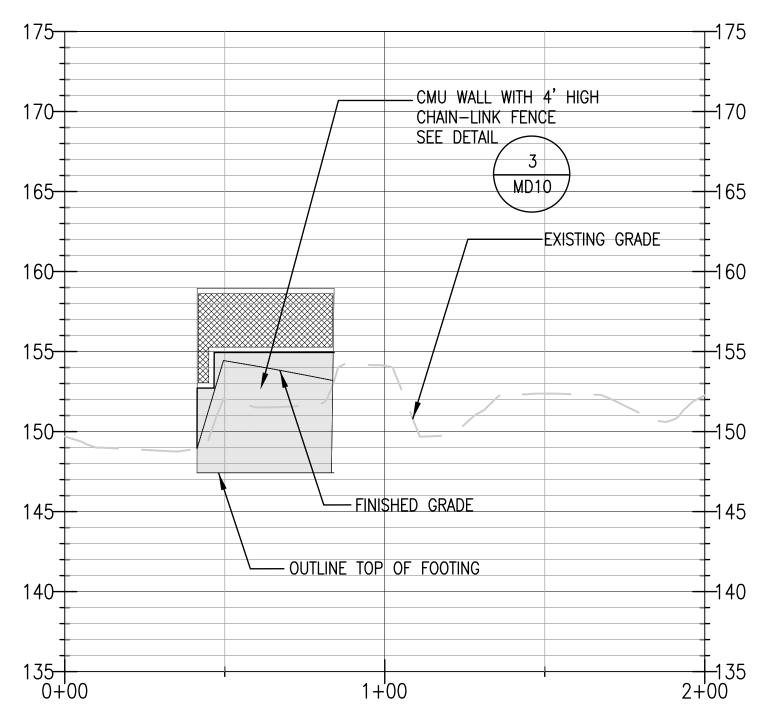

### VICINITY PLAN

|       |                                         | ARCHI  | TECTURAL                                                         |
|-------|-----------------------------------------|--------|------------------------------------------------------------------|
| T1.1  | TITLE SHEET, LOCATION PLAN, VICINITY    | A1.1   | SITE PLAN                                                        |
|       | PLAN                                    | A2.1   | FIRST FLOOR PLAN                                                 |
| T1.2  | ZONING & CODE ANALYSIS                  | A3.1   | FIRST FLOOR REFLECTED CEILING PLAN                               |
| T1.3  | SYMBOLS, ABBREVIATIONS                  | A4.1   | ROOF PLAN                                                        |
|       |                                         | A5.1   | BUILDING ELEVATIONS                                              |
| CIVIL |                                         | A5.2   | BUILDING SECTIONS                                                |
| C.0   | GENERAL NOTES, GRADING NOTES,           | A5.3   | BUILDING SECTIONS                                                |
| 040   | AND UTILITIES NOTES                     | A5.4   | WALL SECTIONS                                                    |
| C.1.0 | EXISTING CONDITION AND DEMOLITION PLAN  | A5.5   | WALL SECTIONS                                                    |
| C.2.0 | OVERALL SITE PLAN                       | A6.1.1 | DETAIL PLANS AND INT. ELEVATIONS                                 |
| C.2.1 | SITE GEOMETRIC PLAN                     | A6.1.2 | INTERIOR ELEVATIONS                                              |
| C.3.0 | SITE UTILITIES PLAN                     | A6.2   | INTERIOR ELEVATIONS                                              |
| C.4.0 | SITE GRADING AND DRAINAGE PLAN          | A6.3   | DETAIL PLANS AND INT. ELEVATIONS                                 |
| C.5.0 | ROAD 1 AND ROAD 2 CENTERLINE            | A6.4   | DETAIL PLANS AND INT. ELEVATIONS                                 |
| 0.0.0 | PROFILE                                 | A6.5   | INTERIOR ELEVATION                                               |
| C.5.1 | LONGITUDINAL AND TRANSVERSE<br>SECTIONS | A6.6   | GENERATOR BLDG DETAIL PLANS AND<br>ELEVATIONS (ALT. BID ITEM #7) |
| C.5.2 | WATERLINE 1 AND WATERLINE 2<br>PROFILES | A6.7   | GENERATOR BLDG SECTION (ALT. BID<br>ITEM #7)                     |
| C.5.3 | SEWERLINE PROFILE                       | A8.1   | ROOM FINISH SCHEDULE                                             |
| C.5.4 | WALL PROFILE                            | A8.2   | DOOR/WINDOW SCHEDULES                                            |
| C.6.0 | EROSION CONTROL PLAN                    | A9.2   | ROOF DETAILS                                                     |
| MD1   | MISC. DETAILS                           | A10.1  | DOOR DETAILS                                                     |
| MD2   | MISC. DETAILS                           | A10.2  | WINDOW DETAILS                                                   |
| MD3   | MISC. DETAILS                           | A10.3  | CEILING DETAILS                                                  |
| MD4   | MISC. DETAILS                           | A11.1  | WALL DETAILS                                                     |
| MD5   | MISC. DETAILS                           | A12.1  | CASEWORK DETAILS                                                 |
| MD6   | MISC. DETAILS                           | A13.1  | SIGNAGE DETAILS                                                  |
| MD7   | MISC. DETAILS                           | A14.1  | FLOOR DETAILS                                                    |
| MD8   | MISC. DETAILS                           |        |                                                                  |
| MD9   | MISC. DETAILS                           |        |                                                                  |
| MD10  | MISC. DETAILS                           |        |                                                                  |
|       |                                         |        |                                                                  |