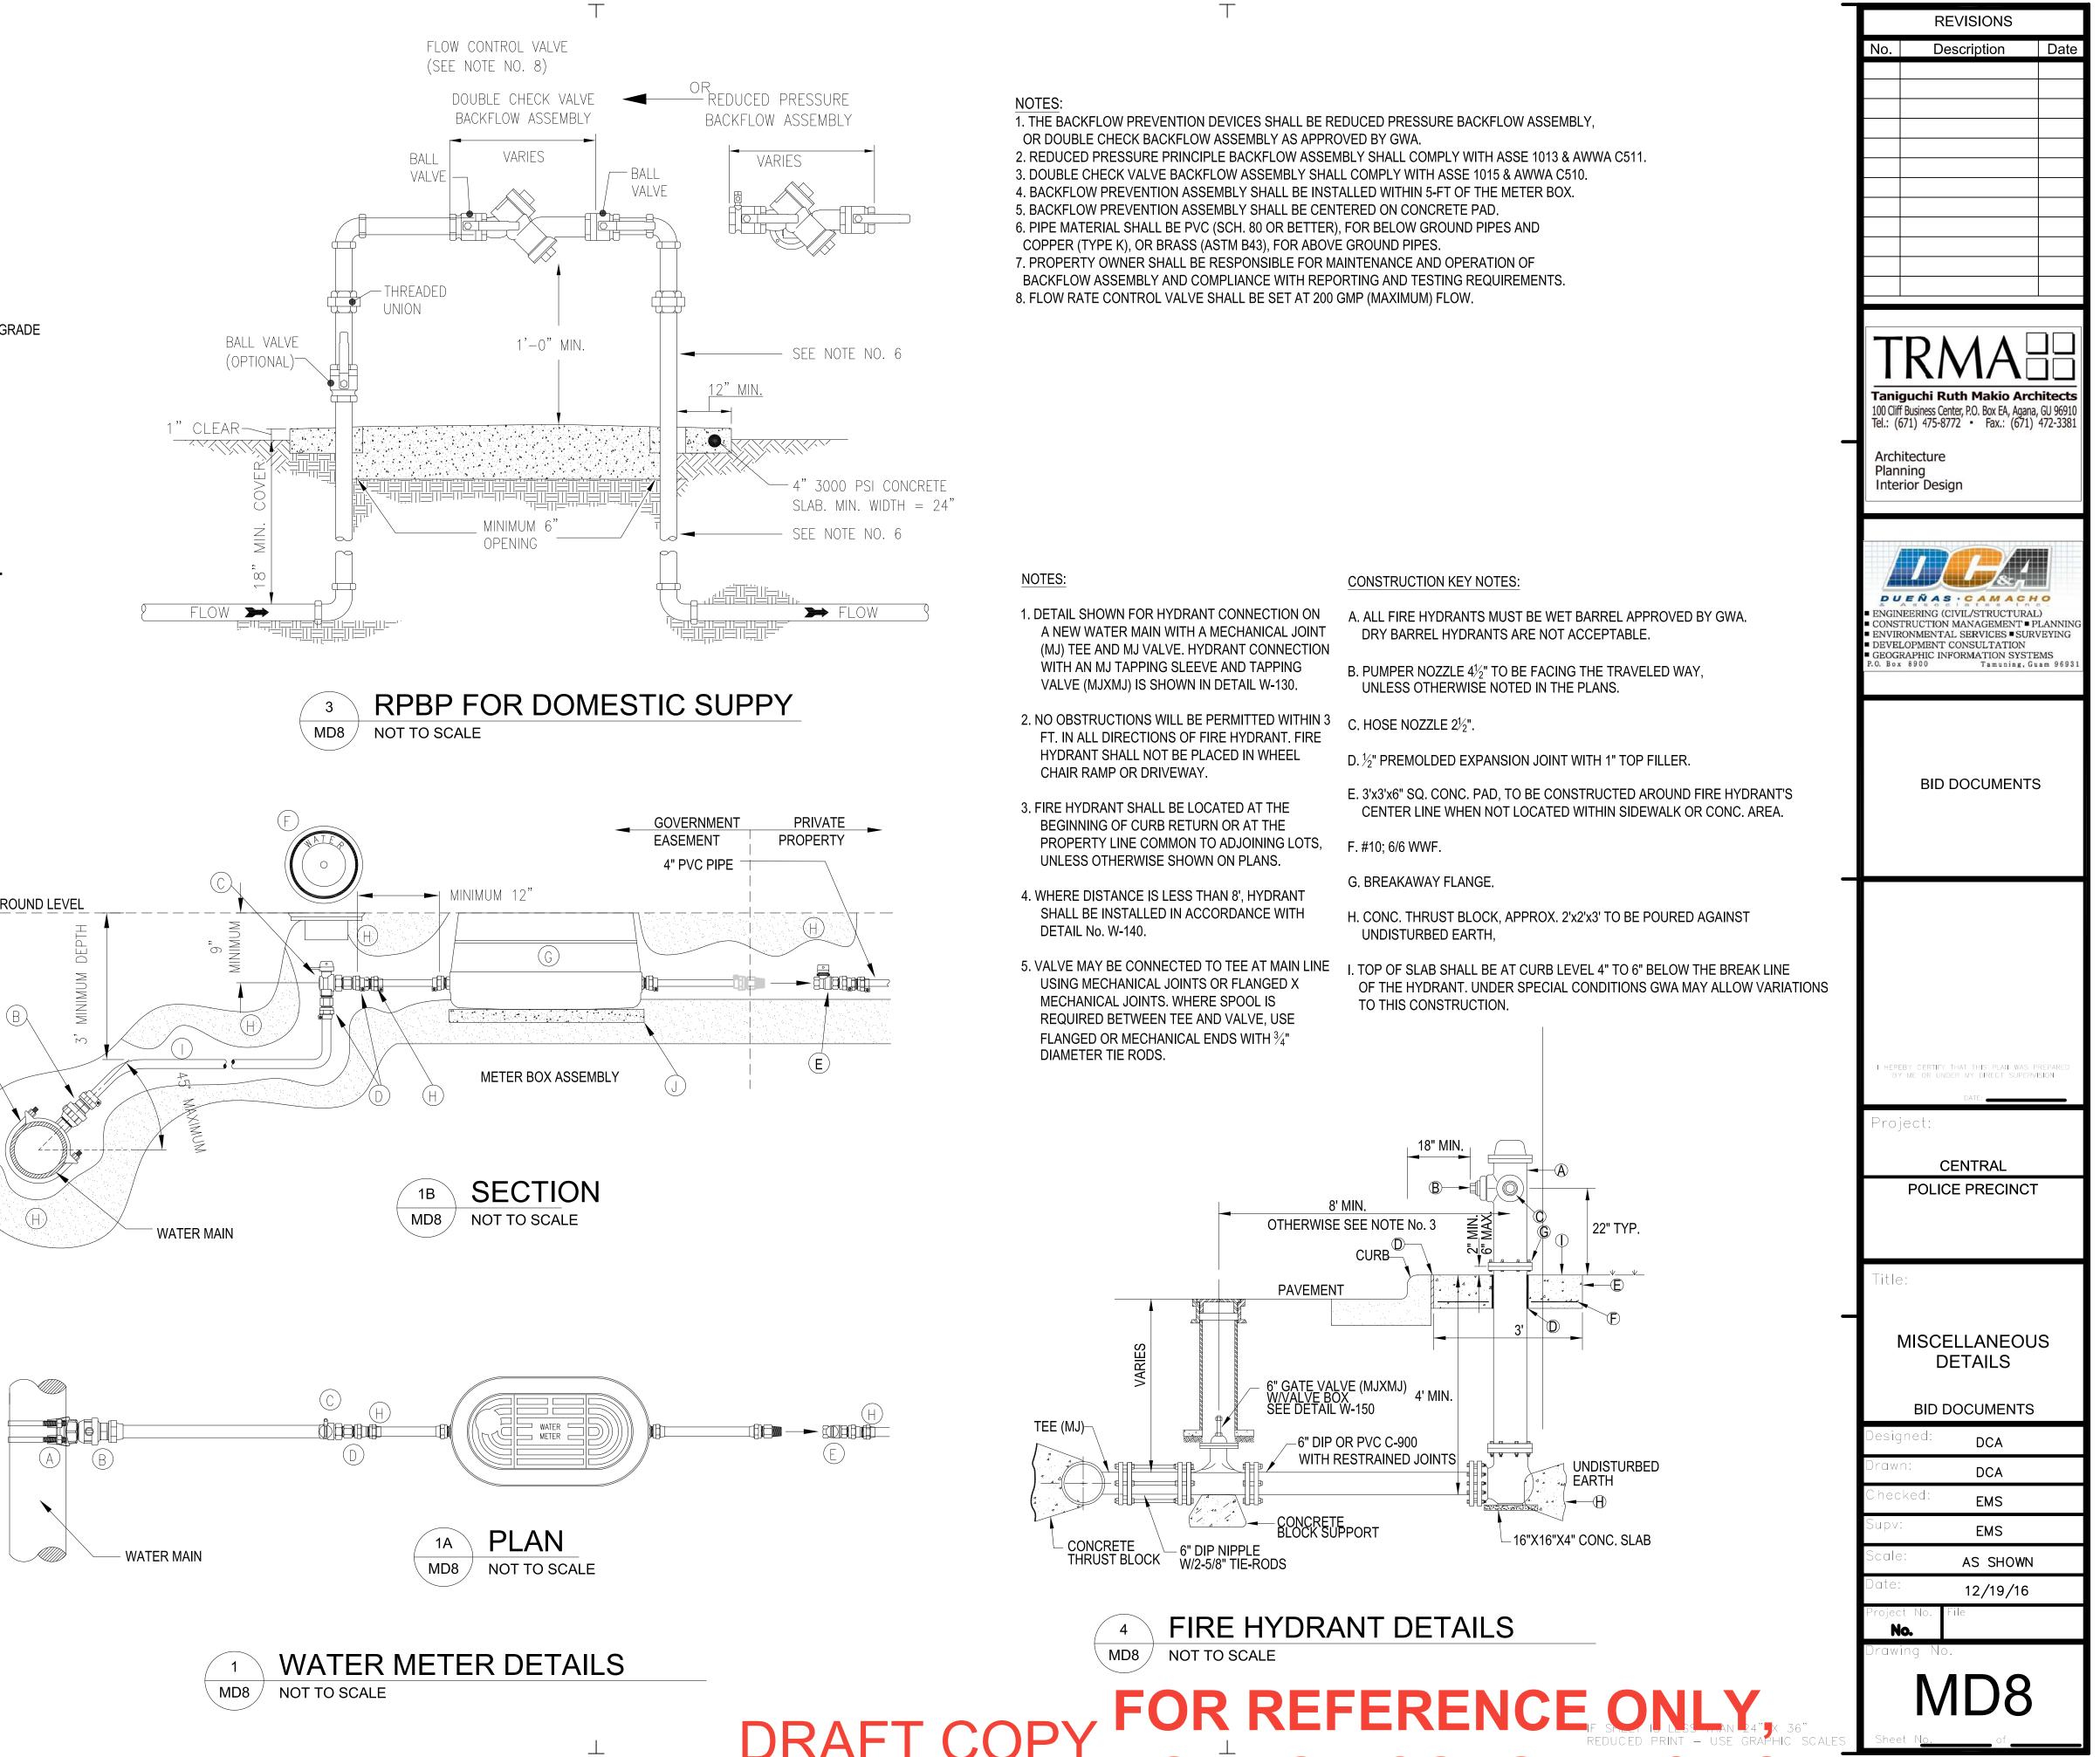

|
| G    | METER BOX FOR 2" METER                                                                       |
| Н    | BEDDING SAND 3/8" MINUS                                                                      |
|      | 4" CTS TUBING (CL 200 HDPE W/ 4"<br>STAINLESS STEEL INSERTS OR COPPER TYPE K)                |
| J    | 30"x18"x4" CONCRETE SLAB                                                                     |
|      |                                                                                              |

MD8 / NOT TO SCALE



### NOTES:

1. VALVE BOX REQUIRED ON CONCRETE OR ASPHALT SURFACES. OTHERWISE IT IS OPTIONAL

2. CONTRACTOR TO SUBMIT SHOP DRAWING AND / OR SAMPLES FOR APPROVAL

3. LEAD FREE BRASS PIPE, VALVES AND FITTINGS ARE REQUIRED AFTER JANUARY 4. 2014



















| CONSTRUCTION LIMITS                                                                        |              |
|--------------------------------------------------------------------------------------------|--------------|
| CONSTRUCTION LIMITS                                                                        |              |
|                                                                                            | na, GU 96910 |
| Architecture                                                                               | 1) 472-3381  |
|                                                                                            |              |
|                                                                                            |              |
|