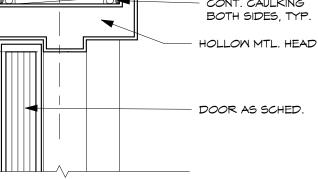

| IF SHE                        | ET IS LESS THAN 24" X 36" | TC Shoot No. of                                                                                                                 |

IF SHEET IS LESS THAN 24" X 36" Reduced print – use graphic scales

- USE GRAPHIC SCALES





ROOF DRAIN DETAIL



## ROOF DETAIL - ROOF DRAIN & ROOF

METAL -COPING /FLASHING; SEALANT AT ALL JOINTS & FASTENERS

SEALANT -

ELASTOMERIC -ROOF COATING

PT. ON -CONCRETE W/SKIM COAT

PLASTER

 $\triangleleft \Delta$ 

√ ∆

— ROOF DRAIN SCREEN

2

3" = 1'-*0*"







WALL-ROOF DETAIL



 $\top$ 

IF SHEET IS LESS THAN 24" X 36" Reduced Print – USE graphic scales

REVISIONS

Date

Description

No.







З" = 1'-*О*"





3" = 1'-*0*"























REMOVABLE ALUM. BIRD SCREEN & ----- 1/4" SHIM W/ CONTINUOUS CAULKING AT

3 LOUVER DETAIL

3" = 1'-0"

# DRAFT COPY FOR REFERENCE ONLY, NOT FOR CONSTRUCTION.

 $\top$ 

|   |          |                     | EVISI     |                              |          |
|---|----------|---------------------|-----------|------------------------------|----------|
|   | No.      | D                   | escrip    | otion                        | Date     |
|   |          |                     |           |                              |          |
|   |          |                     |           |                              |          |
|   |          |                     |           |                              |          |
|   |          |                     |           |