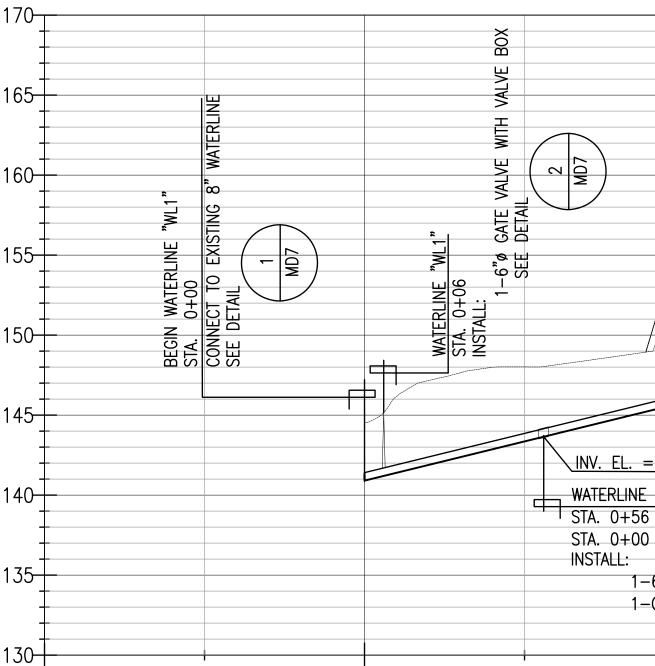

### VICINITY PLAN

|       |                                         | ARCHI  | TECTURAL                                                         |
|-------|-----------------------------------------|--------|------------------------------------------------------------------|
| T1.1  | TITLE SHEET, LOCATION PLAN, VICINITY    | A1.1   | SITE PLAN                                                        |
|       | PLAN                                    | A2.1   | FIRST FLOOR PLAN                                                 |
| T1.2  | ZONING & CODE ANALYSIS                  | A3.1   | FIRST FLOOR REFLECTED CEILING PLAN                               |
| T1.3  | SYMBOLS, ABBREVIATIONS                  | A4.1   | ROOF PLAN                                                        |
|       |                                         | A5.1   | BUILDING ELEVATIONS                                              |
| CIVIL |                                         | A5.2   | BUILDING SECTIONS                                                |
| C.0   | GENERAL NOTES, GRADING NOTES,           | A5.3   | BUILDING SECTIONS                                                |
| 040   | AND UTILITIES NOTES                     | A5.4   | WALL SECTIONS                                                    |
| C.1.0 | EXISTING CONDITION AND DEMOLITION PLAN  | A5.5   | WALL SECTIONS                                                    |
| C.2.0 | OVERALL SITE PLAN                       | A6.1.1 | DETAIL PLANS AND INT. ELEVATIONS                                 |
| C.2.1 | SITE GEOMETRIC PLAN                     | A6.1.2 | INTERIOR ELEVATIONS                                              |
| C.3.0 | SITE UTILITIES PLAN                     | A6.2   | INTERIOR ELEVATIONS                                              |
| C.4.0 | SITE GRADING AND DRAINAGE PLAN          | A6.3   | DETAIL PLANS AND INT. ELEVATIONS                                 |
| C.5.0 | ROAD 1 AND ROAD 2 CENTERLINE            | A6.4   | DETAIL PLANS AND INT. ELEVATIONS                                 |
| 0.0.0 | PROFILE                                 | A6.5   | INTERIOR ELEVATION                                               |
| C.5.1 | LONGITUDINAL AND TRANSVERSE<br>SECTIONS | A6.6   | GENERATOR BLDG DETAIL PLANS AND<br>ELEVATIONS (ALT. BID ITEM #7) |
| C.5.2 | WATERLINE 1 AND WATERLINE 2<br>PROFILES | A6.7   | GENERATOR BLDG SECTION (ALT. BID<br>ITEM #7)                     |
| C.5.3 | SEWERLINE PROFILE                       | A8.1   | ROOM FINISH SCHEDULE                                             |
| C.5.4 | WALL PROFILE                            | A8.2   | DOOR/WINDOW SCHEDULES                                            |
| C.6.0 | EROSION CONTROL PLAN                    | A9.2   | ROOF DETAILS                                                     |
| MD1   | MISC. DETAILS                           | A10.1  | DOOR DETAILS                                                     |
| MD2   | MISC. DETAILS                           | A10.2  | WINDOW DETAILS                                                   |
| MD3   | MISC. DETAILS                           | A10.3  | CEILING DETAILS                                                  |
| MD4   | MISC. DETAILS                           | A11.1  | WALL DETAILS                                                     |
| MD5   | MISC. DETAILS                           | A12.1  | CASEWORK DETAILS                                                 |
| MD6   | MISC. DETAILS                           | A13.1  | SIGNAGE DETAILS                                                  |
| MD7   | MISC. DETAILS                           | A14.1  | FLOOR DETAILS                                                    |
| MD8   | MISC. DETAILS                           |        |                                                                  |
| MD9   | MISC. DETAILS                           |        |                                                                  |
| MD10  | MISC. DETAILS                           |        |                                                                  |
|       |                                         |        |                                                                  |