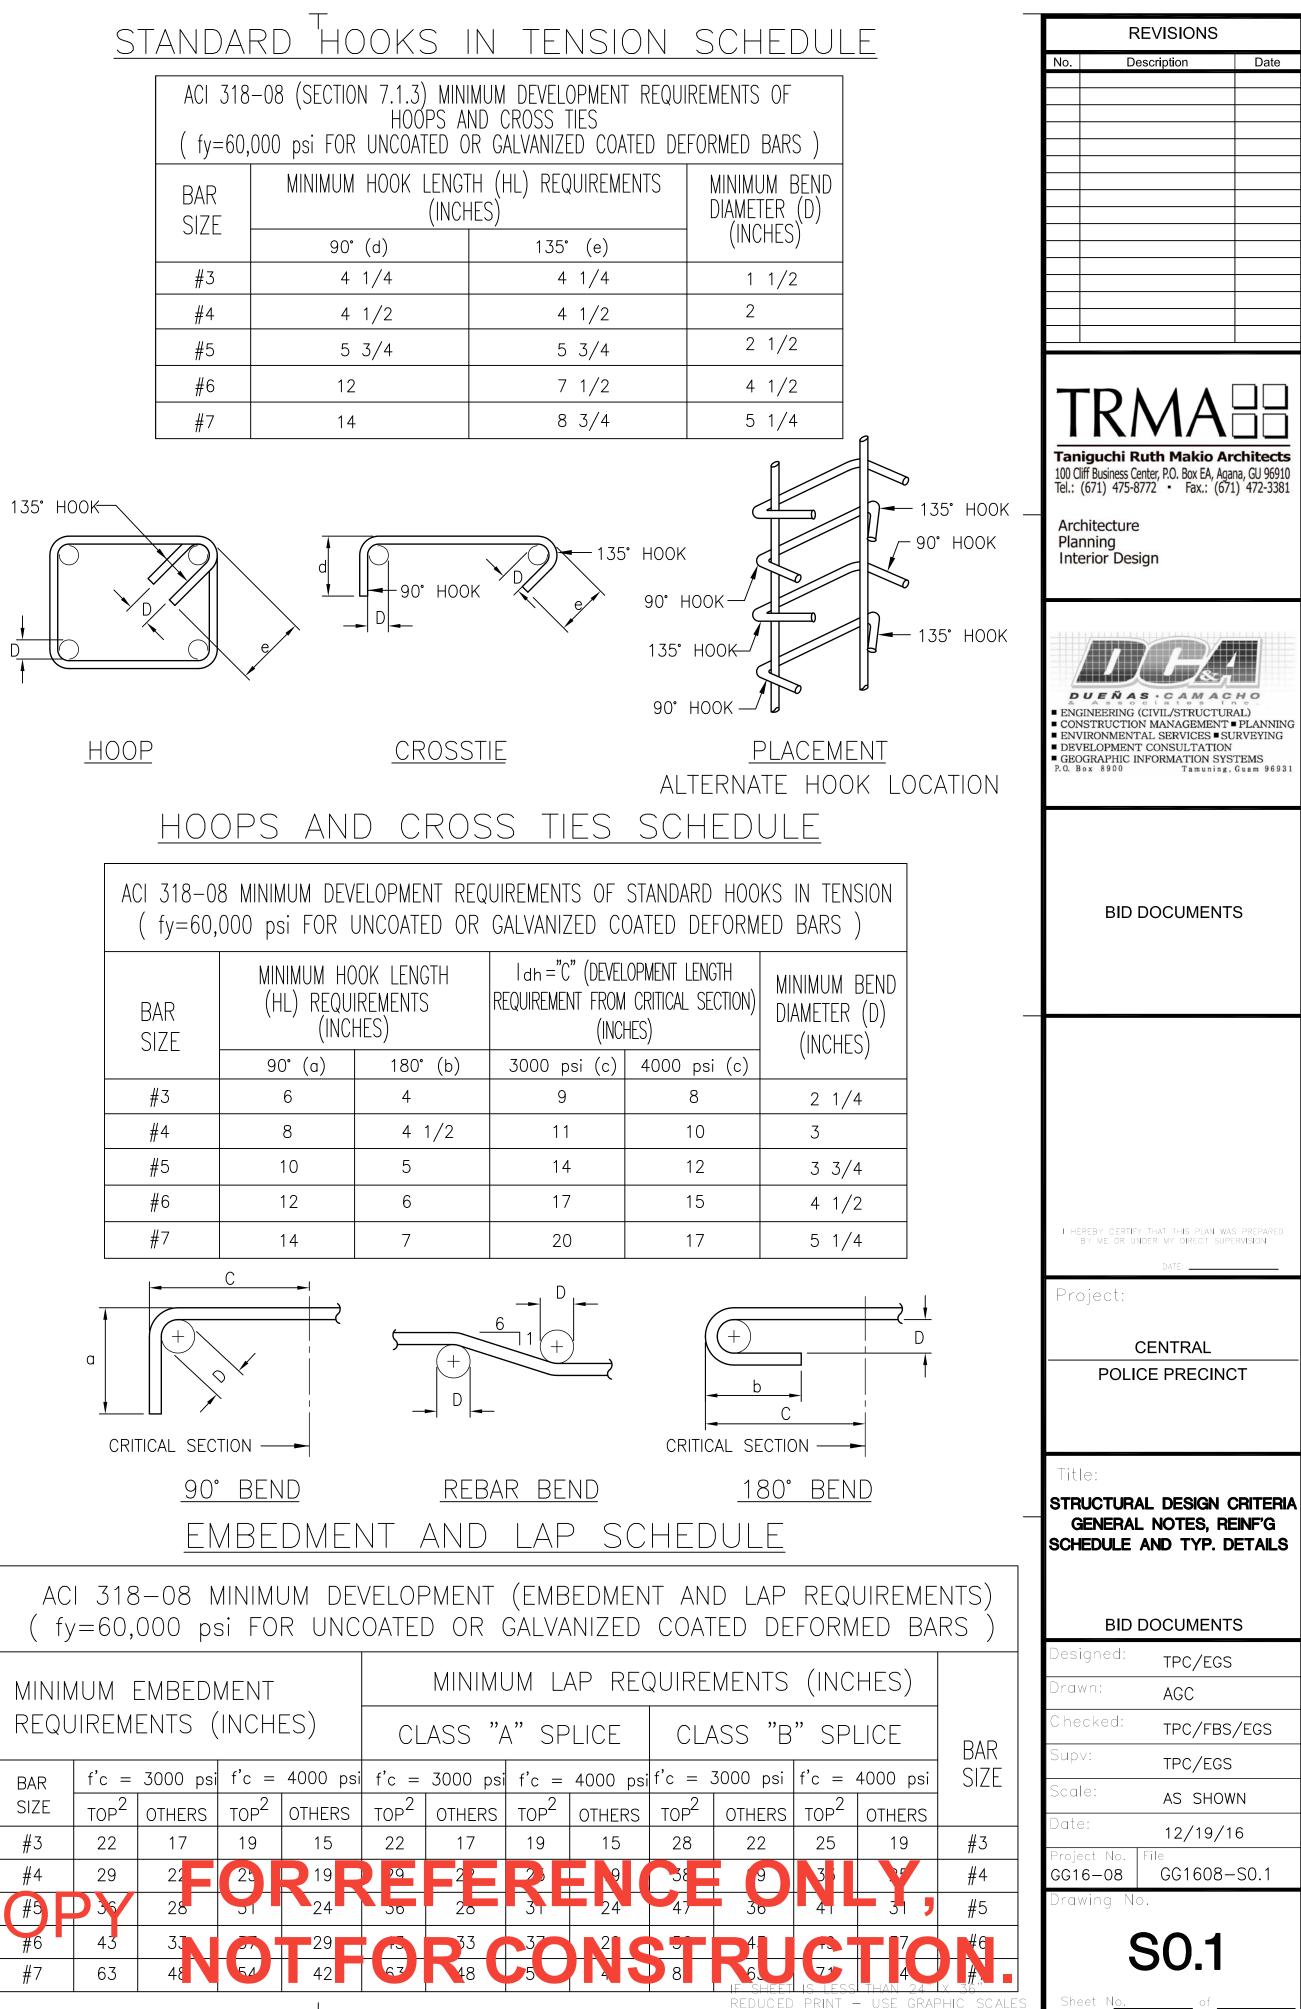

## INDEX OF DRAWINGS

| STRUC | CTURAL                       |
|-------|------------------------------|
| S0.1  | STRUCTURAL DESIGN CRITERIA,  |
|       | GENERAL NOTES, REINF'G SCHED |

|      | GENERAL NOTES, REINF'G SCHÉDULE<br>AND TYPICAL DETAILS |
|------|--------------------------------------------------------|
| S0.2 | STRUCTURAL ABBREVIATION, SYMBOL<br>AND LEGENDS         |
| S0.3 | TYPICAL WALL DETAIL                                    |
| S0.4 | TYPICAL DETAIL                                         |
| S0.5 | TYP. COLUMN AND WALL FOOTING<br>SCHEDULE AND DETAIL    |
| S0.6 | TYP. WALL SECTION, AND WALL                            |

- SCHEDULE TYPICAL COLUMN ELEVATION AND S0.7 COLUMN DETAILS
- TYP. BEAM DETAIL S0.8 TYP. BEAM ELEVATION S0.9
- S1.1 FOUNDATION PLAN
- S1.2 LOWER ROOF FRAMING PLAN
- S1.3 UPPER ROOF FRAMING PLAN
- GENERATOR BLDG. FOUNDATION AND S1.4 ROOF FRAMING PLAN
- SECTIONS S2.1
- S2.2 SECTIONS
- S2.3 SECTIONS
- SECTIONS S2.4
- S2.5 SECTIONS
- SECTIONS S2.6 S2.7 SECTIONS