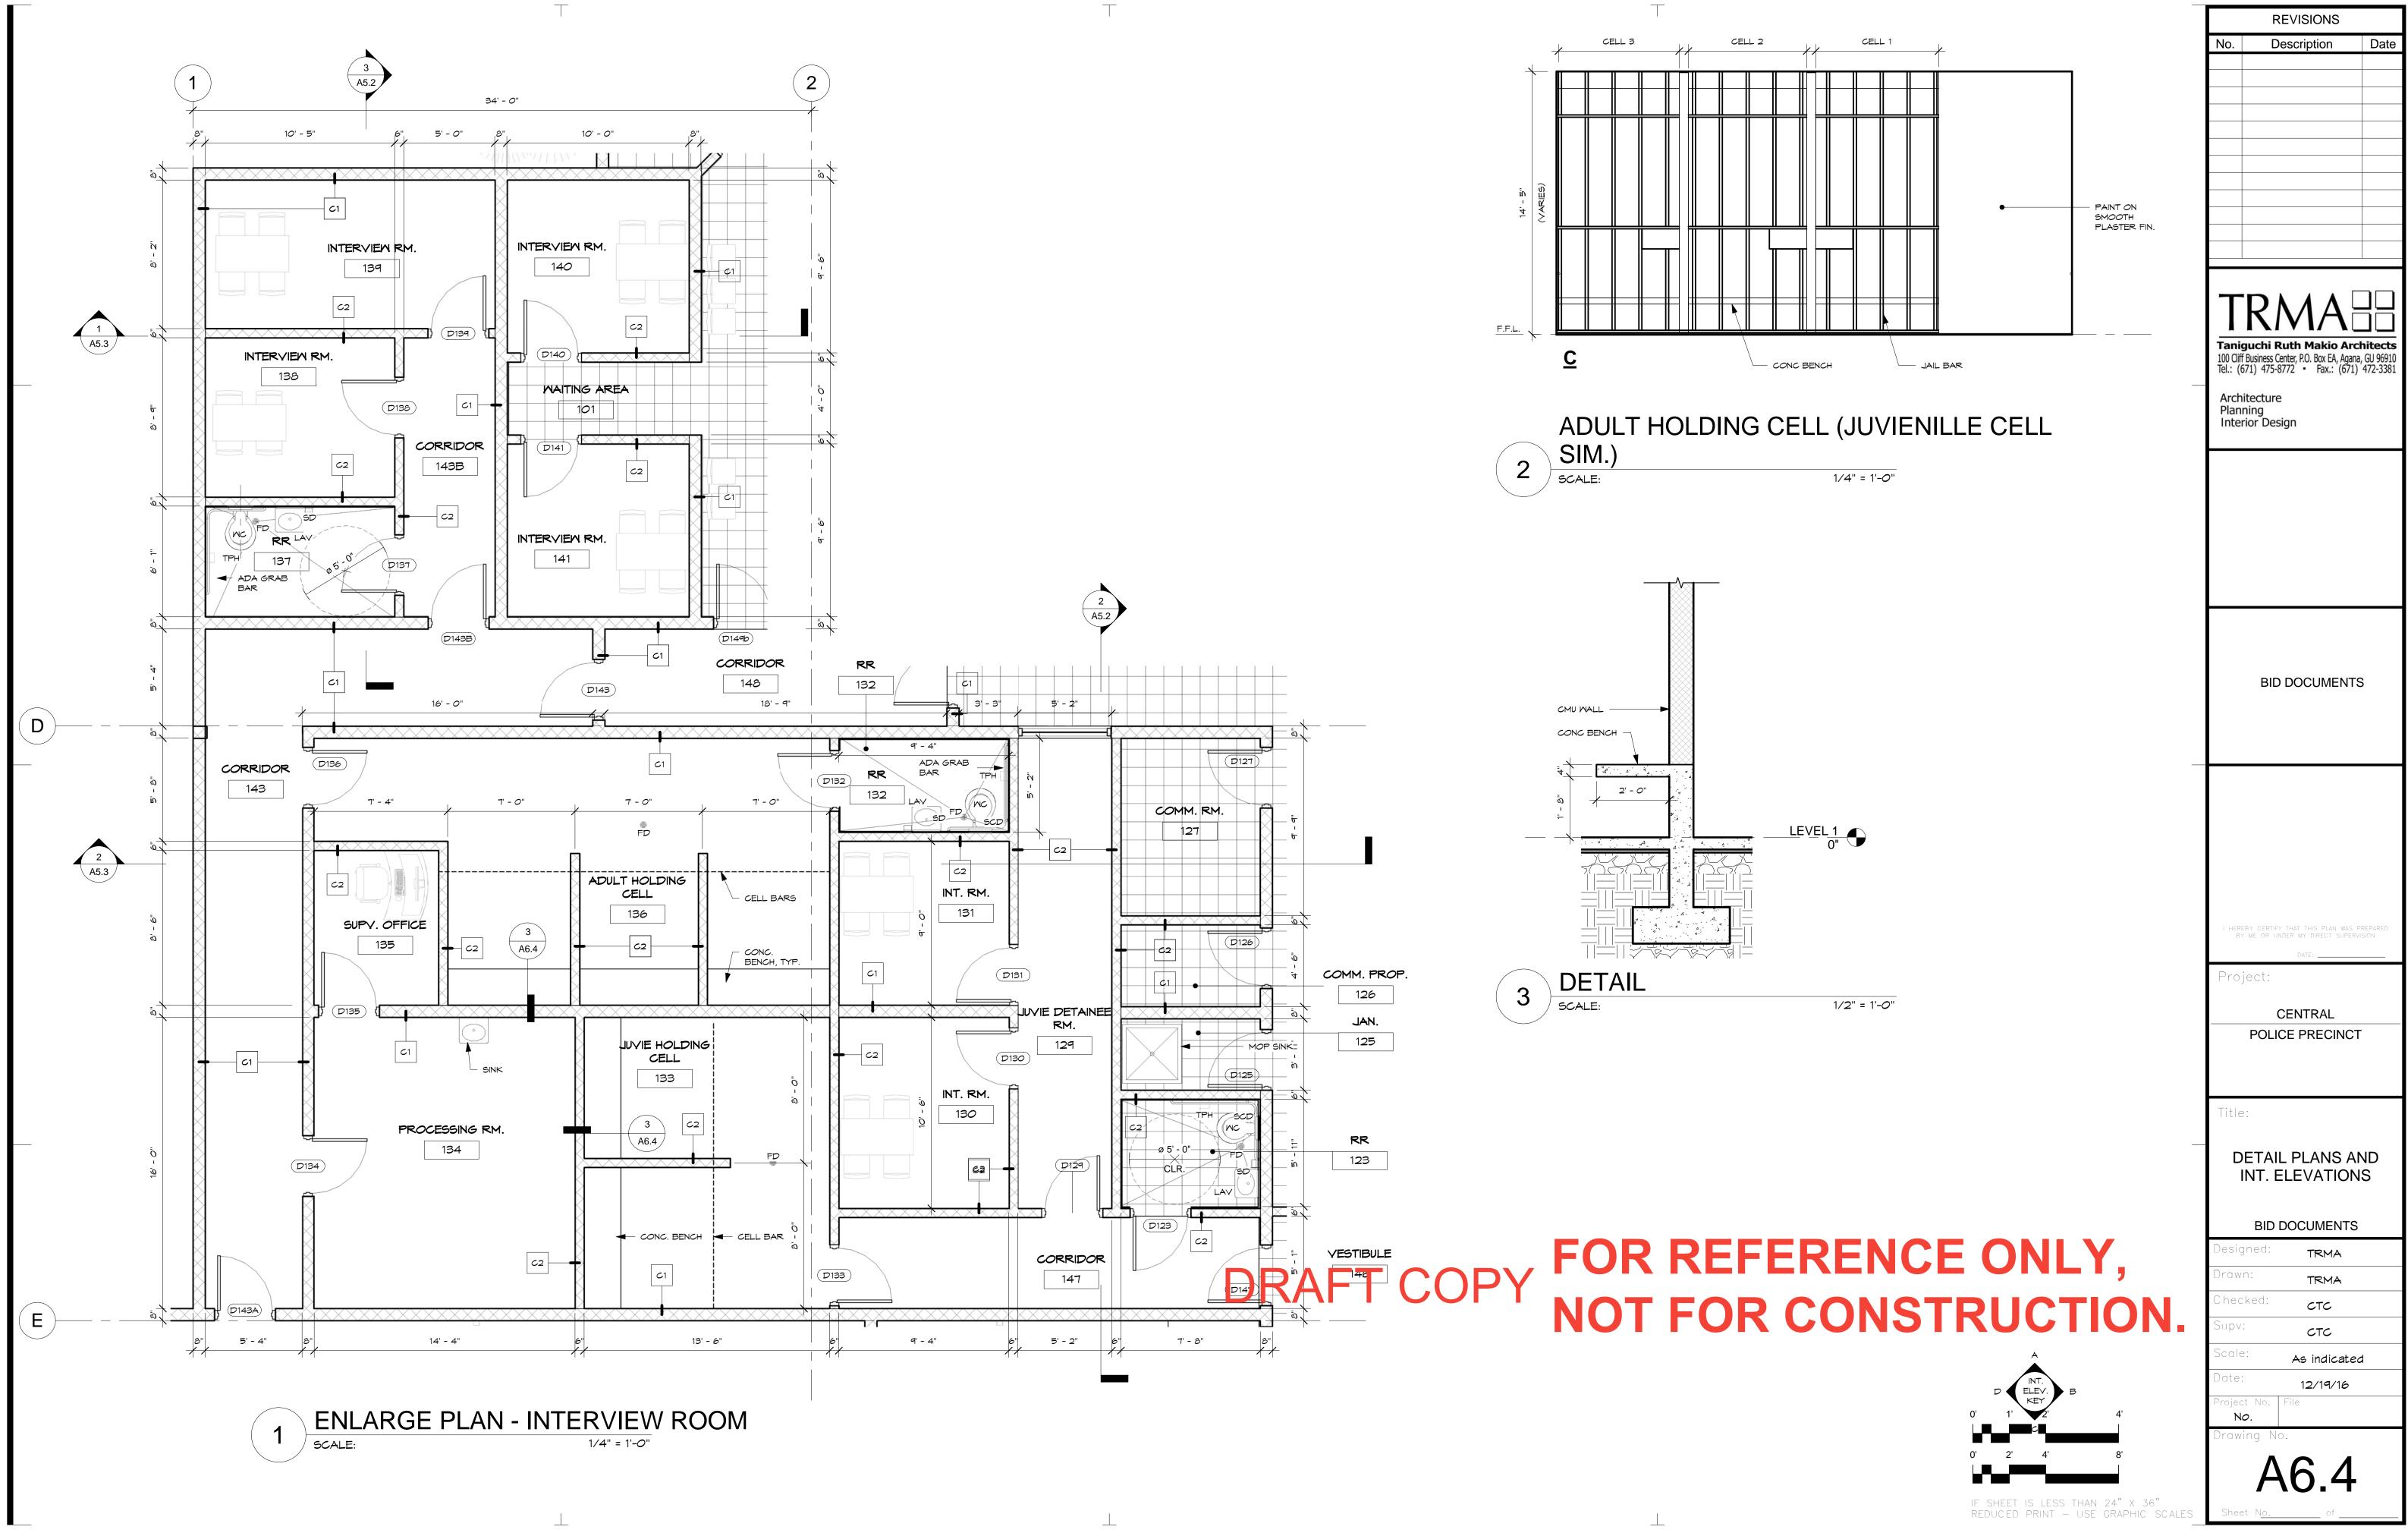

4'       | 8' 16'                            | N                 | o. File                                                             |                           |
|      |                 |             | 0' 2'       | 4' 8'                             | Draw              | ing No.                                                             |                           |
|      |                 |             | IF SHEET IS | LESS THAN 24" X 36'               | ,<br>SO ALES Shor | A6.2                                                                |                           |
|      |                 |             | reduced PR  | INT – USE GRAPHIC S               | DUALES SNee       | 01                                                                  |                           |

















<u>C</u>

|   |          | R                   | EVISIONS                                  |              |
|---|----------|---------------------|-------------------------------------------|--------------|
|   | No.      | D                   | escription                                | Date         |
|   |          |                     |                                           |              |
|   |          |                     |                                           |              |
|   |          |                     |                                           |              |
|   |          |                     |                                           |              |
|   |          |                     |                                           |