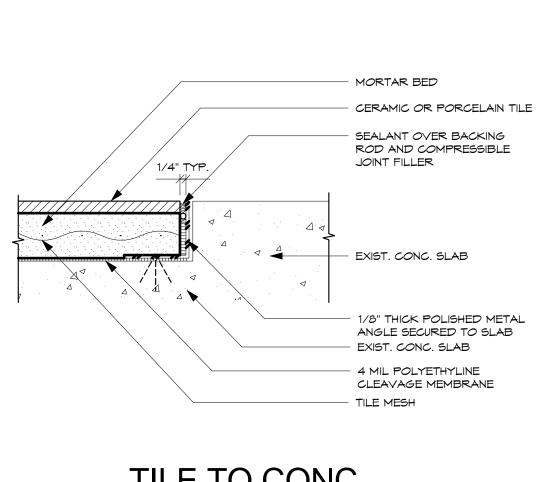

### VICINITY PLAN

|       |                                         | ARCHI  | TECTURAL                                                         |
|-------|-----------------------------------------|--------|------------------------------------------------------------------|
| T1.1  | TITLE SHEET, LOCATION PLAN, VICINITY    | A1.1   | SITE PLAN                                                        |
|       | PLAN                                    | A2.1   | FIRST FLOOR PLAN                                                 |
| T1.2  | ZONING & CODE ANALYSIS                  | A3.1   | FIRST FLOOR REFLECTED CEILING PLAN                               |
| T1.3  | SYMBOLS, ABBREVIATIONS                  | A4.1   | ROOF PLAN                                                        |
|       |                                         | A5.1   | BUILDING ELEVATIONS                                              |
| CIVIL |                                         | A5.2   | BUILDING SECTIONS                                                |
| C.0   | GENERAL NOTES, GRADING NOTES,           | A5.3   | BUILDING SECTIONS                                                |
| 040   | AND UTILITIES NOTES                     | A5.4   | WALL SECTIONS                                                    |
| C.1.0 | EXISTING CONDITION AND DEMOLITION PLAN  | A5.5   | WALL SECTIONS                                                    |
| C.2.0 | OVERALL SITE PLAN                       | A6.1.1 | DETAIL PLANS AND INT. ELEVATIONS                                 |
| C.2.1 | SITE GEOMETRIC PLAN                     | A6.1.2 | INTERIOR ELEVATIONS                                              |
| C.3.0 | SITE UTILITIES PLAN                     | A6.2   | INTERIOR ELEVATIONS                                              |
| C.4.0 | SITE GRADING AND DRAINAGE PLAN          | A6.3   | DETAIL PLANS AND INT. ELEVATIONS                                 |
| C.5.0 | ROAD 1 AND ROAD 2 CENTERLINE            | A6.4   | DETAIL PLANS AND INT. ELEVATIONS                                 |
| 0.0.0 | PROFILE                                 | A6.5   | INTERIOR ELEVATION                                               |
| C.5.1 | LONGITUDINAL AND TRANSVERSE<br>SECTIONS | A6.6   | GENERATOR BLDG DETAIL PLANS AND<br>ELEVATIONS (ALT. BID ITEM #7) |
| C.5.2 | WATERLINE 1 AND WATERLINE 2<br>PROFILES | A6.7   | GENERATOR BLDG SECTION (ALT. BID<br>ITEM #7)                     |
| C.5.3 | SEWERLINE PROFILE                       | A8.1   | ROOM FINISH SCHEDULE                                             |
| C.5.4 | WALL PROFILE                            | A8.2   | DOOR/WINDOW SCHEDULES                                            |
| C.6.0 | EROSION CONTROL PLAN                    | A9.2   | ROOF DETAILS                                                     |
| MD1   | MISC. DETAILS                           | A10.1  | DOOR DETAILS                                                     |
| MD2   | MISC. DETAILS                           | A10.2  | WINDOW DETAILS                                                   |
| MD3   | MISC. DETAILS                           | A10.3  | CEILING DETAILS                                                  |
| MD4   | MISC. DETAILS                           | A11.1  | WALL DETAILS                                                     |
| MD5   | MISC. DETAILS                           | A12.1  | CASEWORK DETAILS                                                 |
| MD6   | MISC. DETAILS                           | A13.1  | SIGNAGE DETAILS                                                  |
| MD7   | MISC. DETAILS                           | A14.1  | FLOOR DETAILS                                                    |
| MD8   | MISC. DETAILS                           |        |                                                                  |
| MD9   | MISC. DETAILS                           |        |                                                                  |
| MD10  | MISC. DETAILS                           |        |                                                                  |
|       |                                         |        |                                                                  |