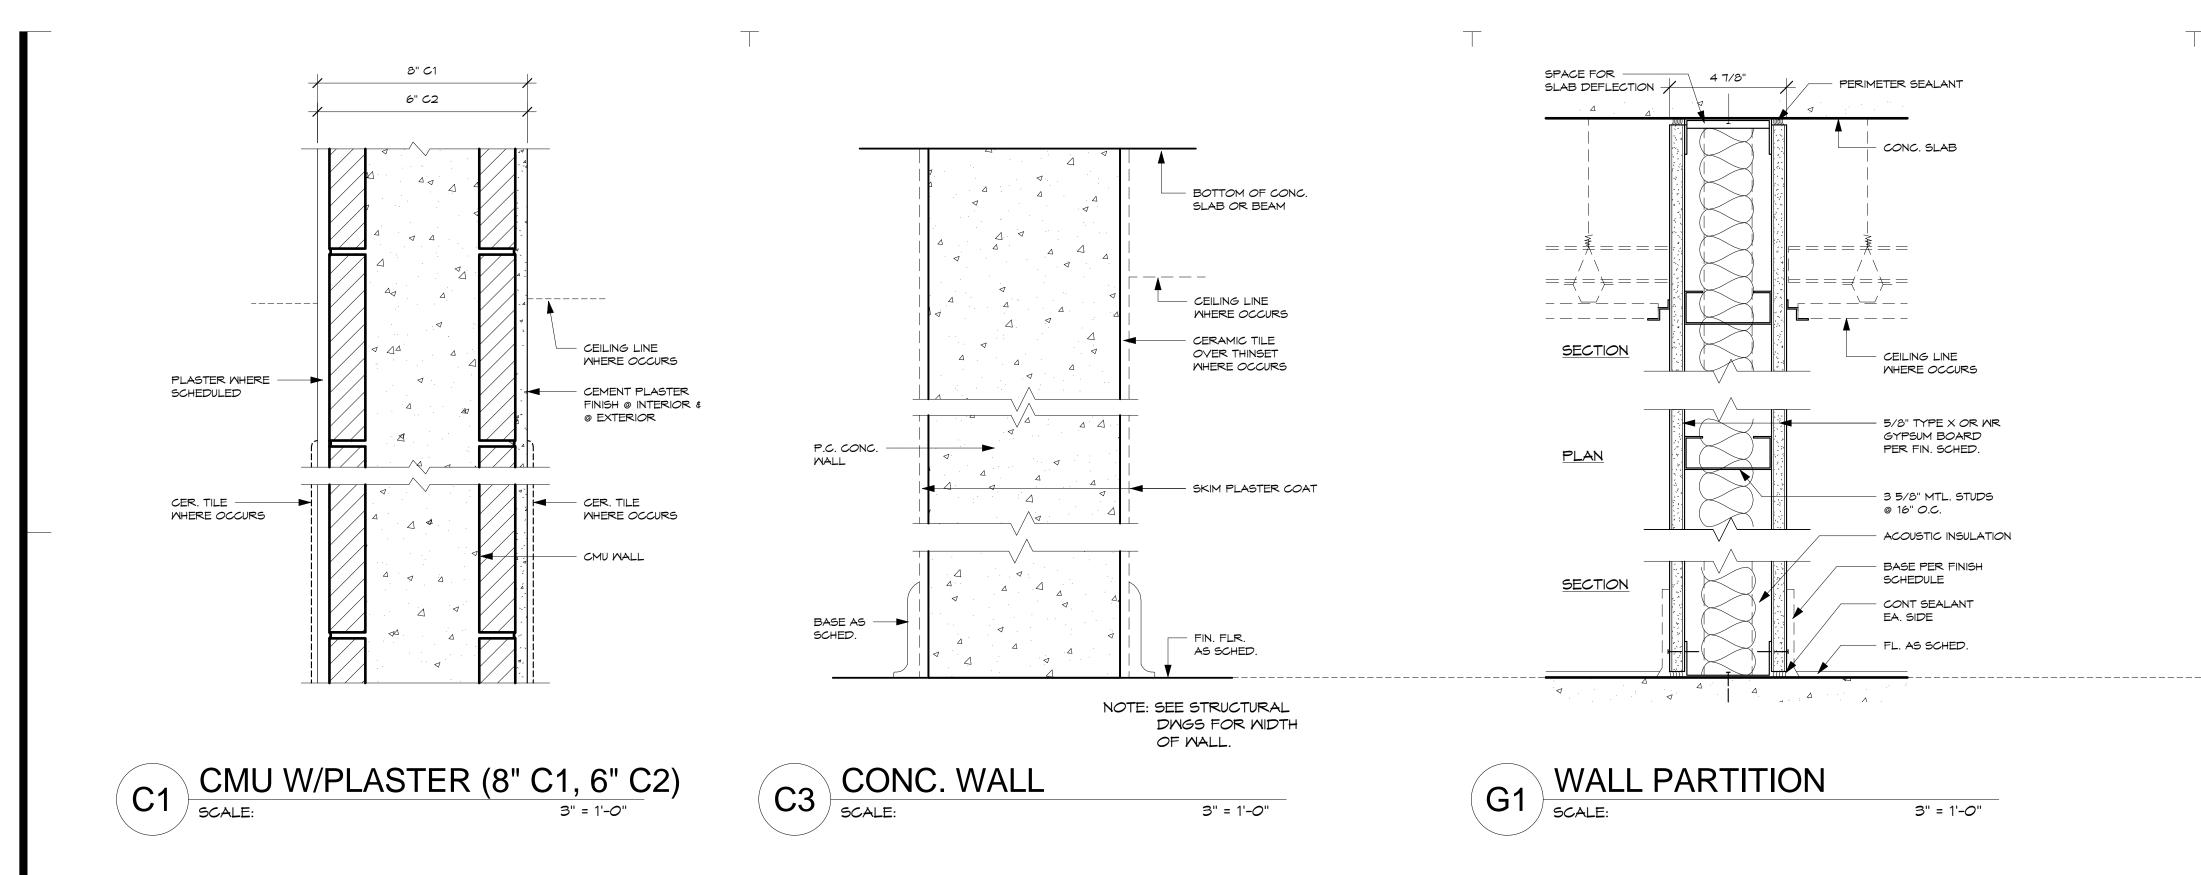

## INDEX OF DRAWINGS

| STRUC | CTURAL                       |
|-------|------------------------------|
| S0.1  | STRUCTURAL DESIGN CRITERIA,  |
|       | GENERAL NOTES, REINF'G SCHED |

|      | GENERAL NOTES, REINF'G SCHÉDULE<br>AND TYPICAL DETAILS |
|------|--------------------------------------------------------|
| S0.2 | STRUCTURAL ABBREVIATION, SYMBOL<br>AND LEGENDS         |
| S0.3 | TYPICAL WALL DETAIL                                    |
| S0.4 | TYPICAL DETAIL                                         |
| S0.5 | TYP. COLUMN AND WALL FOOTING<br>SCHEDULE AND DETAIL    |
| S0.6 | TYP. WALL SECTION, AND WALL                            |

- SCHEDULE TYPICAL COLUMN ELEVATION AND S0.7 COLUMN DETAILS
- TYP. BEAM DETAIL S0.8 TYP. BEAM ELEVATION S0.9
- S1.1 FOUNDATION PLAN
- S1.2 LOWER ROOF FRAMING PLAN
- S1.3 UPPER ROOF FRAMING PLAN
- GENERATOR BLDG. FOUNDATION AND S1.4 ROOF FRAMING PLAN
- SECTIONS S2.1
- S2.2 SECTIONS
- S2.3 SECTIONS
- SECTIONS S2.4
- S2.5 SECTIONS
- SECTIONS S2.6 S2.7 SECTIONS