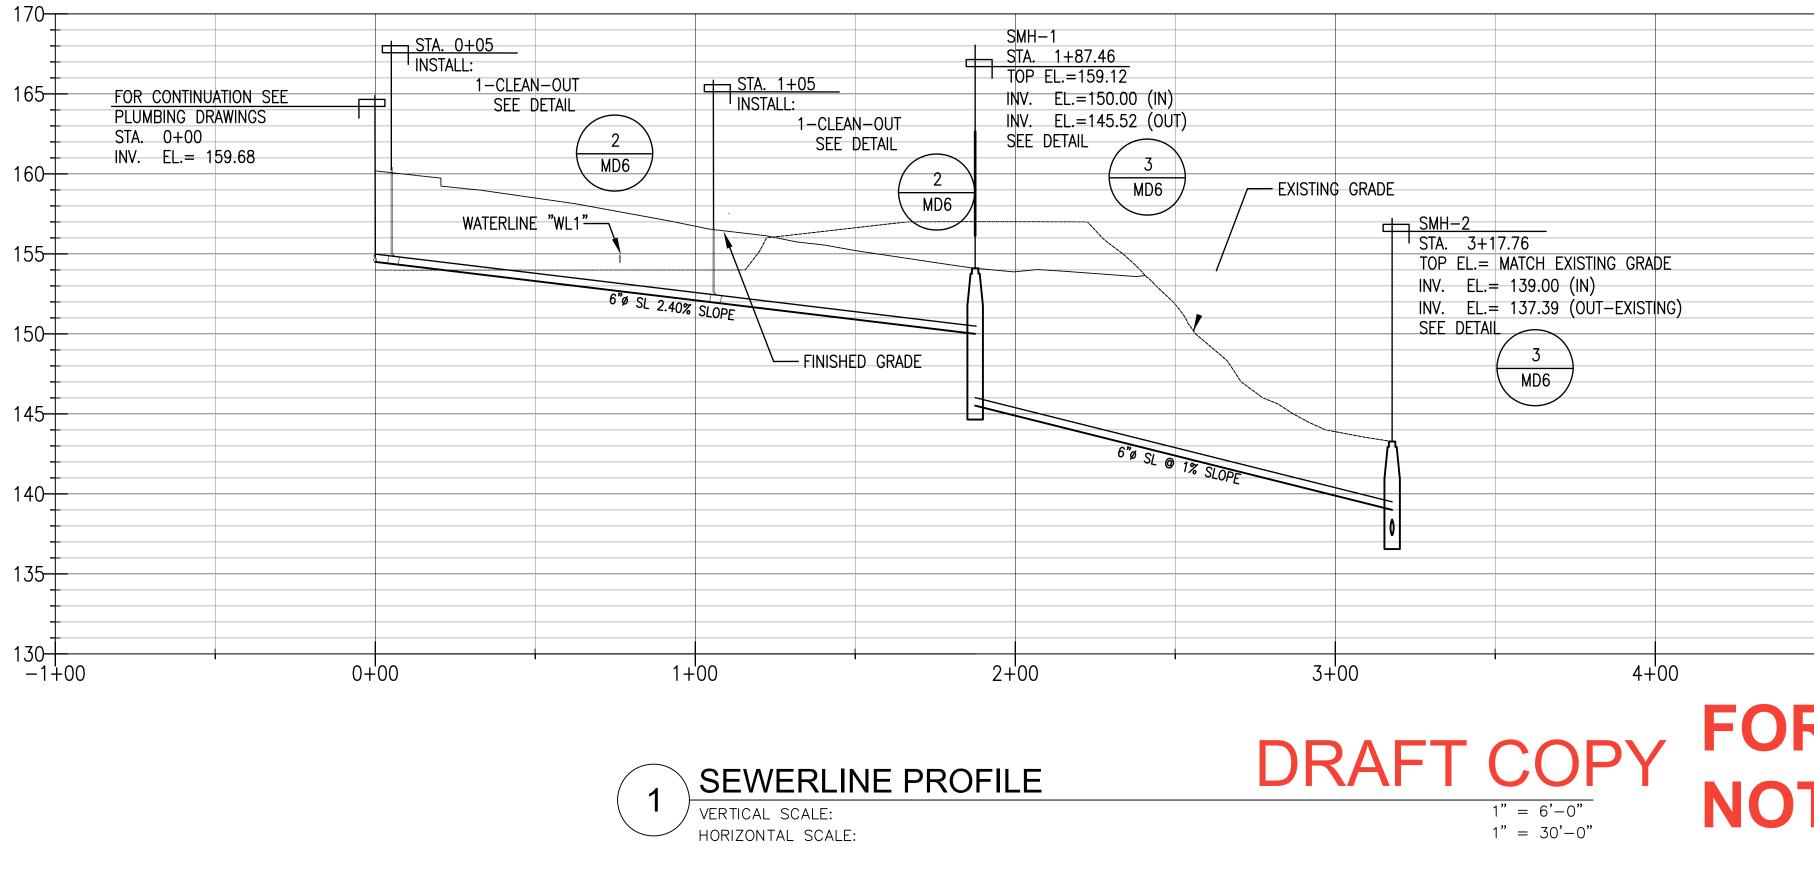

### VICINITY PLAN

|       |                                         | ARCHI  | TECTURAL                                                         |
|-------|-----------------------------------------|--------|------------------------------------------------------------------|
| T1.1  | TITLE SHEET, LOCATION PLAN, VICINITY    | A1.1   | SITE PLAN                                                        |
|       | PLAN                                    | A2.1   | FIRST FLOOR PLAN                                                 |
| T1.2  | ZONING & CODE ANALYSIS                  | A3.1   | FIRST FLOOR REFLECTED CEILING PLAN                               |
| T1.3  | SYMBOLS, ABBREVIATIONS                  | A4.1   | ROOF PLAN                                                        |
|       |                                         | A5.1   | BUILDING ELEVATIONS                                              |
| CIVIL |                                         | A5.2   | BUILDING SECTIONS                                                |
| C.0   | GENERAL NOTES, GRADING NOTES,           | A5.3   | BUILDING SECTIONS                                                |
| 040   | AND UTILITIES NOTES                     | A5.4   | WALL SECTIONS                                                    |
| C.1.0 | EXISTING CONDITION AND DEMOLITION PLAN  | A5.5   | WALL SECTIONS                                                    |
| C.2.0 | OVERALL SITE PLAN                       | A6.1.1 | DETAIL PLANS AND INT. ELEVATIONS                                 |
| C.2.1 | SITE GEOMETRIC PLAN                     | A6.1.2 | INTERIOR ELEVATIONS                                              |
| C.3.0 | SITE UTILITIES PLAN                     | A6.2   | INTERIOR ELEVATIONS                                              |
| C.4.0 | SITE GRADING AND DRAINAGE PLAN          | A6.3   | DETAIL PLANS AND INT. ELEVATIONS                                 |
| C.5.0 | ROAD 1 AND ROAD 2 CENTERLINE            | A6.4   | DETAIL PLANS AND INT. ELEVATIONS                                 |
| 0.0.0 | PROFILE                                 | A6.5   | INTERIOR ELEVATION                                               |
| C.5.1 | LONGITUDINAL AND TRANSVERSE<br>SECTIONS | A6.6   | GENERATOR BLDG DETAIL PLANS AND<br>ELEVATIONS (ALT. BID ITEM #7) |
| C.5.2 | WATERLINE 1 AND WATERLINE 2<br>PROFILES | A6.7   | GENERATOR BLDG SECTION (ALT. BID<br>ITEM #7)                     |
| C.5.3 | SEWERLINE PROFILE                       | A8.1   | ROOM FINISH SCHEDULE                                             |
| C.5.4 | WALL PROFILE                            | A8.2   | DOOR/WINDOW SCHEDULES                                            |
| C.6.0 | EROSION CONTROL PLAN                    | A9.2   | ROOF DETAILS                                                     |
| MD1   | MISC. DETAILS                           | A10.1  | DOOR DETAILS                                                     |
| MD2   | MISC. DETAILS                           | A10.2  | WINDOW DETAILS                                                   |
| MD3   | MISC. DETAILS                           | A10.3  | CEILING DETAILS                                                  |
| MD4   | MISC. DETAILS                           | A11.1  | WALL DETAILS                                                     |
| MD5   | MISC. DETAILS                           | A12.1  | CASEWORK DETAILS                                                 |
| MD6   | MISC. DETAILS                           | A13.1  | SIGNAGE DETAILS                                                  |
| MD7   | MISC. DETAILS                           | A14.1  | FLOOR DETAILS                                                    |
| MD8   | MISC. DETAILS                           |        |                                                                  |
| MD9   | MISC. DETAILS                           |        |                                                                  |
| MD10  | MISC. DETAILS                           |        |                                                                  |
|       |                                         |        |                                                                  |