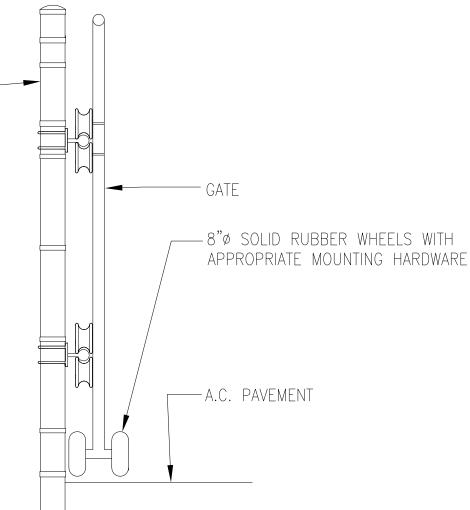

### VICINITY PLAN

|       |                                         | ARCHI  | TECTURAL                                                         |
|-------|-----------------------------------------|--------|------------------------------------------------------------------|
| T1.1  | TITLE SHEET, LOCATION PLAN, VICINITY    | A1.1   | SITE PLAN                                                        |
|       | PLAN                                    | A2.1   | FIRST FLOOR PLAN                                                 |
| T1.2  | ZONING & CODE ANALYSIS                  | A3.1   | FIRST FLOOR REFLECTED CEILING PLAN                               |
| T1.3  | SYMBOLS, ABBREVIATIONS                  | A4.1   | ROOF PLAN                                                        |
|       |                                         | A5.1   | BUILDING ELEVATIONS                                              |
| CIVIL |                                         | A5.2   | BUILDING SECTIONS                                                |
| C.0   | GENERAL NOTES, GRADING NOTES,           | A5.3   | BUILDING SECTIONS                                                |
| 040   | AND UTILITIES NOTES                     | A5.4   | WALL SECTIONS                                                    |
| C.1.0 | EXISTING CONDITION AND DEMOLITION PLAN  | A5.5   | WALL SECTIONS                                                    |
| C.2.0 | OVERALL SITE PLAN                       | A6.1.1 | DETAIL PLANS AND INT. ELEVATIONS                                 |
| C.2.1 | SITE GEOMETRIC PLAN                     | A6.1.2 | INTERIOR ELEVATIONS                                              |
| C.3.0 | SITE UTILITIES PLAN                     | A6.2   | INTERIOR ELEVATIONS                                              |
| C.4.0 | SITE GRADING AND DRAINAGE PLAN          | A6.3   | DETAIL PLANS AND INT. ELEVATIONS                                 |
| C.5.0 | ROAD 1 AND ROAD 2 CENTERLINE            | A6.4   | DETAIL PLANS AND INT. ELEVATIONS                                 |
| 0.0.0 | PROFILE                                 | A6.5   | INTERIOR ELEVATION                                               |
| C.5.1 | LONGITUDINAL AND TRANSVERSE<br>SECTIONS | A6.6   | GENERATOR BLDG DETAIL PLANS AND<br>ELEVATIONS (ALT. BID ITEM #7) |
| C.5.2 | WATERLINE 1 AND WATERLINE 2<br>PROFILES | A6.7   | GENERATOR BLDG SECTION (ALT. BID<br>ITEM #7)                     |
| C.5.3 | SEWERLINE PROFILE                       | A8.1   | ROOM FINISH SCHEDULE                                             |
| C.5.4 | WALL PROFILE                            | A8.2   | DOOR/WINDOW SCHEDULES                                            |
| C.6.0 | EROSION CONTROL PLAN                    | A9.2   | ROOF DETAILS                                                     |
| MD1   | MISC. DETAILS                           | A10.1  | DOOR DETAILS                                                     |
| MD2   | MISC. DETAILS                           | A10.2  | WINDOW DETAILS                                                   |
| MD3   | MISC. DETAILS                           | A10.3  | CEILING DETAILS                                                  |
| MD4   | MISC. DETAILS                           | A11.1  | WALL DETAILS                                                     |
| MD5   | MISC. DETAILS                           | A12.1  | CASEWORK DETAILS                                                 |
| MD6   | MISC. DETAILS                           | A13.1  | SIGNAGE DETAILS                                                  |
| MD7   | MISC. DETAILS                           | A14.1  | FLOOR DETAILS                                                    |
| MD8   | MISC. DETAILS                           |        |                                                                  |
| MD9   | MISC. DETAILS                           |        |                                                                  |
| MD10  | MISC. DETAILS                           |        |                                                                  |
|       |                                         |        |                                                                  |