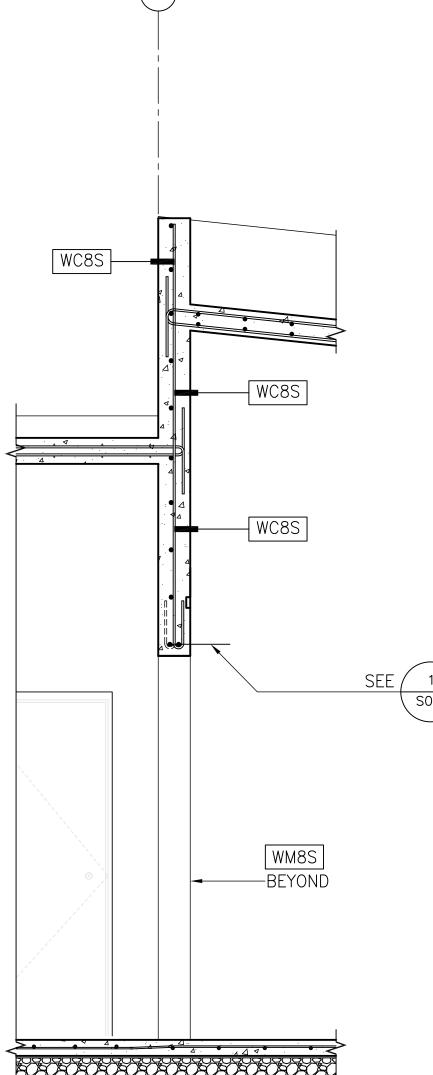

## INDEX OF DRAWINGS

| STRUC | CTURAL                       |
|-------|------------------------------|
| S0.1  | STRUCTURAL DESIGN CRITERIA,  |
|       | GENERAL NOTES, REINF'G SCHED |

|      | GENERAL NOTES, REINF'G SCHÉDULE<br>AND TYPICAL DETAILS |
|------|--------------------------------------------------------|
| S0.2 | STRUCTURAL ABBREVIATION, SYMBOL<br>AND LEGENDS         |
| S0.3 | TYPICAL WALL DETAIL                                    |
| S0.4 | TYPICAL DETAIL                                         |
| S0.5 | TYP. COLUMN AND WALL FOOTING<br>SCHEDULE AND DETAIL    |
| S0.6 | TYP. WALL SECTION, AND WALL                            |

- SCHEDULE TYPICAL COLUMN ELEVATION AND S0.7 COLUMN DETAILS
- TYP. BEAM DETAIL S0.8 TYP. BEAM ELEVATION S0.9
- S1.1 FOUNDATION PLAN
- S1.2 LOWER ROOF FRAMING PLAN
- S1.3 UPPER ROOF FRAMING PLAN
- GENERATOR BLDG. FOUNDATION AND S1.4 ROOF FRAMING PLAN
- SECTIONS S2.1
- S2.2 SECTIONS
- S2.3 SECTIONS
- SECTIONS S2.4
- S2.5 SECTIONS
- SECTIONS S2.6 S2.7 SECTIONS