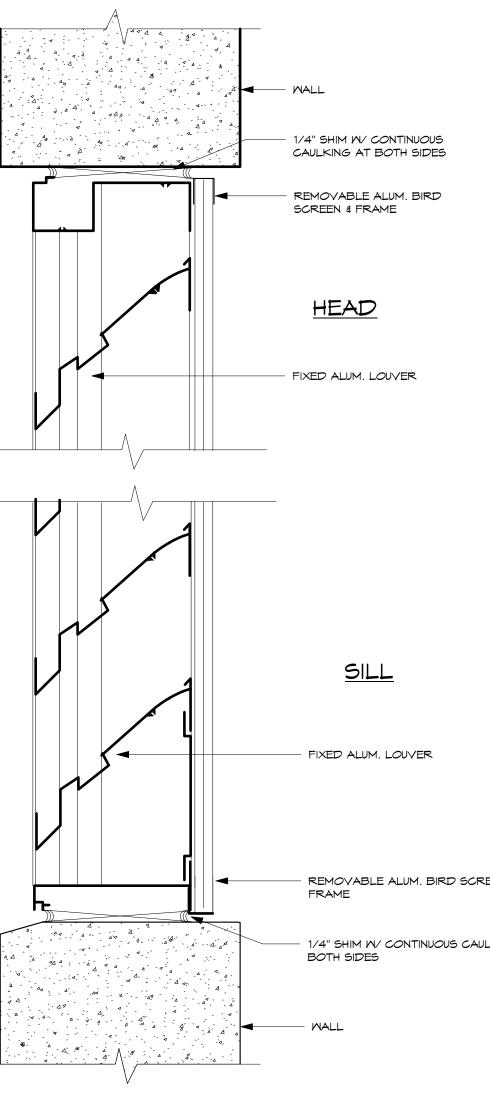

### VICINITY PLAN

|       |                                         | ARCHI  | TECTURAL                                                         |
|-------|-----------------------------------------|--------|------------------------------------------------------------------|
| T1.1  | TITLE SHEET, LOCATION PLAN, VICINITY    | A1.1   | SITE PLAN                                                        |
|       | PLAN                                    | A2.1   | FIRST FLOOR PLAN                                                 |
| T1.2  | ZONING & CODE ANALYSIS                  | A3.1   | FIRST FLOOR REFLECTED CEILING PLAN                               |
| T1.3  | SYMBOLS, ABBREVIATIONS                  | A4.1   | ROOF PLAN                                                        |
|       |                                         | A5.1   | BUILDING ELEVATIONS                                              |
| CIVIL |                                         | A5.2   | BUILDING SECTIONS                                                |
| C.0   | GENERAL NOTES, GRADING NOTES,           | A5.3   | BUILDING SECTIONS                                                |
| 040   | AND UTILITIES NOTES                     | A5.4   | WALL SECTIONS                                                    |
| C.1.0 | EXISTING CONDITION AND DEMOLITION PLAN  | A5.5   | WALL SECTIONS                                                    |
| C.2.0 | OVERALL SITE PLAN                       | A6.1.1 | DETAIL PLANS AND INT. ELEVATIONS                                 |
| C.2.1 | SITE GEOMETRIC PLAN                     | A6.1.2 | INTERIOR ELEVATIONS                                              |
| C.3.0 | SITE UTILITIES PLAN                     | A6.2   | INTERIOR ELEVATIONS                                              |
| C.4.0 | SITE GRADING AND DRAINAGE PLAN          | A6.3   | DETAIL PLANS AND INT. ELEVATIONS                                 |
| C.5.0 | ROAD 1 AND ROAD 2 CENTERLINE            | A6.4   | DETAIL PLANS AND INT. ELEVATIONS                                 |
| 0.0.0 | PROFILE                                 | A6.5   | INTERIOR ELEVATION                                               |
| C.5.1 | LONGITUDINAL AND TRANSVERSE<br>SECTIONS | A6.6   | GENERATOR BLDG DETAIL PLANS AND<br>ELEVATIONS (ALT. BID ITEM #7) |
| C.5.2 | WATERLINE 1 AND WATERLINE 2<br>PROFILES | A6.7   | GENERATOR BLDG SECTION (ALT. BID<br>ITEM #7)                     |
| C.5.3 | SEWERLINE PROFILE                       | A8.1   | ROOM FINISH SCHEDULE                                             |
| C.5.4 | WALL PROFILE                            | A8.2   | DOOR/WINDOW SCHEDULES                                            |
| C.6.0 | EROSION CONTROL PLAN                    | A9.2   | ROOF DETAILS                                                     |
| MD1   | MISC. DETAILS                           | A10.1  | DOOR DETAILS                                                     |
| MD2   | MISC. DETAILS                           | A10.2  | WINDOW DETAILS                                                   |
| MD3   | MISC. DETAILS                           | A10.3  | CEILING DETAILS                                                  |
| MD4   | MISC. DETAILS                           | A11.1  | WALL DETAILS                                                     |
| MD5   | MISC. DETAILS                           | A12.1  | CASEWORK DETAILS                                                 |
| MD6   | MISC. DETAILS                           | A13.1  | SIGNAGE DETAILS                                                  |
| MD7   | MISC. DETAILS                           | A14.1  | FLOOR DETAILS                                                    |
| MD8   | MISC. DETAILS                           |        |                                                                  |
| MD9   | MISC. DETAILS                           |        |                                                                  |
| MD10  | MISC. DETAILS                           |        |                                                                  |
|       |                                         |        |                                                                  |