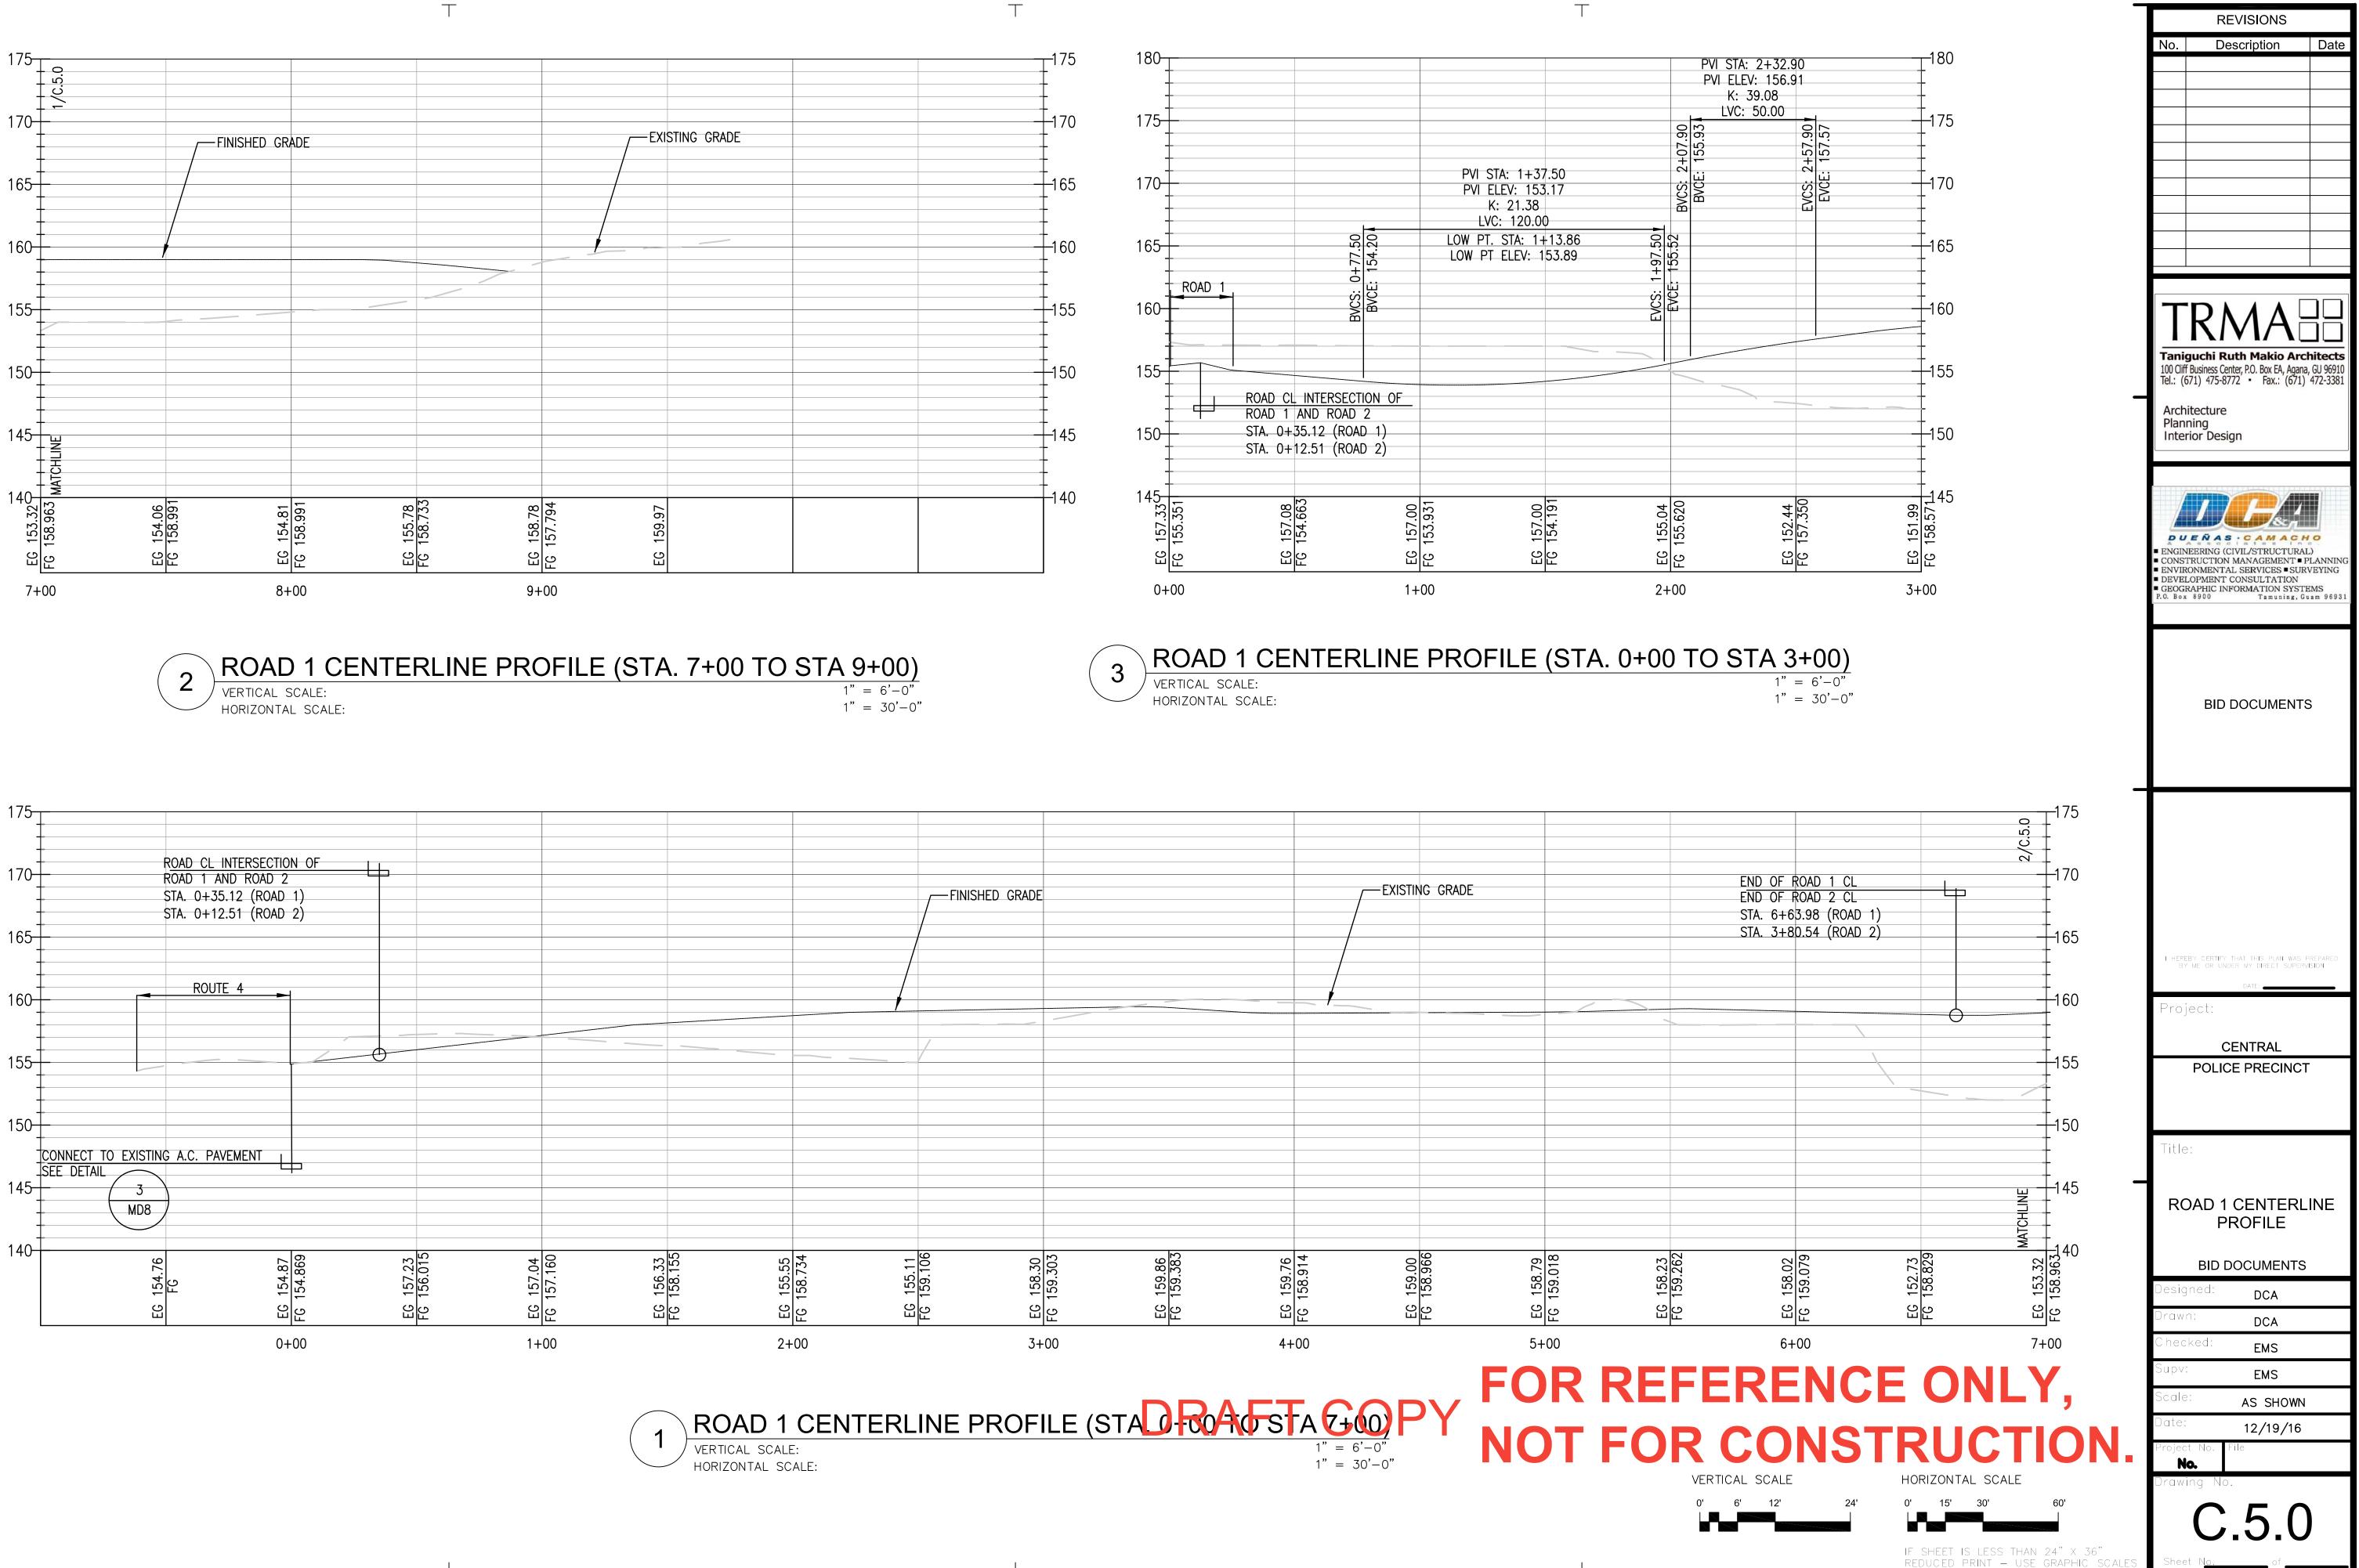

## INDEX OF DRAWINGS

| STRUC | CTURAL                       |
|-------|------------------------------|
| S0.1  | STRUCTURAL DESIGN CRITERIA,  |
|       | GENERAL NOTES, REINF'G SCHED |

|      | GENERAL NOTES, REINF'G SCHÉDULE<br>AND TYPICAL DETAILS |
|------|--------------------------------------------------------|
| S0.2 | STRUCTURAL ABBREVIATION, SYMBOL<br>AND LEGENDS         |
| S0.3 | TYPICAL WALL DETAIL                                    |
| S0.4 | TYPICAL DETAIL                                         |
| S0.5 | TYP. COLUMN AND WALL FOOTING<br>SCHEDULE AND DETAIL    |
| S0.6 | TYP. WALL SECTION, AND WALL                            |