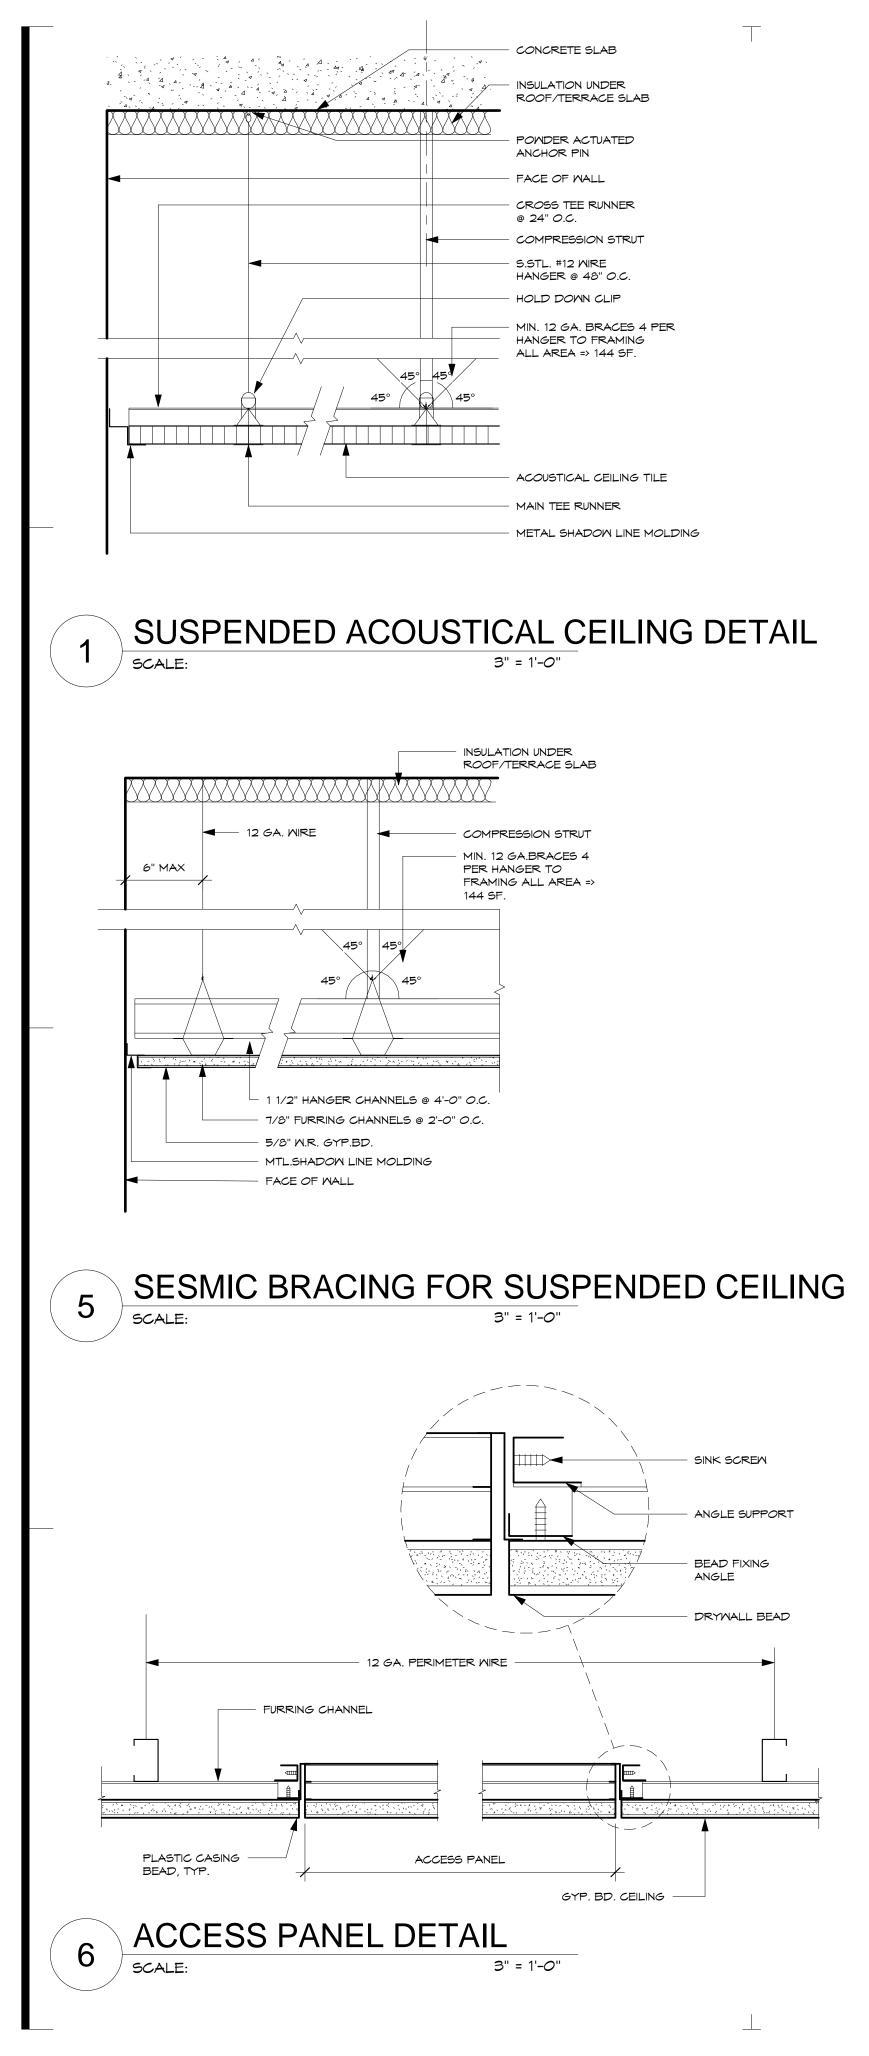

### VICINITY PLAN

|       |                                         | ARCHI  | TECTURAL                                                         |
|-------|-----------------------------------------|--------|------------------------------------------------------------------|
| T1.1  | TITLE SHEET, LOCATION PLAN, VICINITY    | A1.1   | SITE PLAN                                                        |
|       | PLAN                                    | A2.1   | FIRST FLOOR PLAN                                                 |
| T1.2  | ZONING & CODE ANALYSIS                  | A3.1   | FIRST FLOOR REFLECTED CEILING PLAN                               |
| T1.3  | SYMBOLS, ABBREVIATIONS                  | A4.1   | ROOF PLAN                                                        |
|       |                                         | A5.1   | BUILDING ELEVATIONS                                              |
| CIVIL |                                         | A5.2   | BUILDING SECTIONS                                                |
| C.0   | GENERAL NOTES, GRADING NOTES,           | A5.3   | BUILDING SECTIONS                                                |
| 040   | AND UTILITIES NOTES                     | A5.4   | WALL SECTIONS                                                    |
| C.1.0 | EXISTING CONDITION AND DEMOLITION PLAN  | A5.5   | WALL SECTIONS                                                    |
| C.2.0 | OVERALL SITE PLAN                       | A6.1.1 | DETAIL PLANS AND INT. ELEVATIONS                                 |
| C.2.1 | SITE GEOMETRIC PLAN                     | A6.1.2 | INTERIOR ELEVATIONS                                              |
| C.3.0 | SITE UTILITIES PLAN                     | A6.2   | INTERIOR ELEVATIONS                                              |
| C.4.0 | SITE GRADING AND DRAINAGE PLAN          | A6.3   | DETAIL PLANS AND INT. ELEVATIONS                                 |
| C.5.0 | ROAD 1 AND ROAD 2 CENTERLINE            | A6.4   | DETAIL PLANS AND INT. ELEVATIONS                                 |
| 0.0.0 | PROFILE                                 | A6.5   | INTERIOR ELEVATION                                               |
| C.5.1 | LONGITUDINAL AND TRANSVERSE<br>SECTIONS | A6.6   | GENERATOR BLDG DETAIL PLANS AND<br>ELEVATIONS (ALT. BID ITEM #7) |
| C.5.2 | WATERLINE 1 AND WATERLINE 2<br>PROFILES | A6.7   | GENERATOR BLDG SECTION (ALT. BID<br>ITEM #7)                     |
| C.5.3 | SEWERLINE PROFILE                       | A8.1   | ROOM FINISH SCHEDULE                                             |
| C.5.4 | WALL PROFILE                            | A8.2   | DOOR/WINDOW SCHEDULES                                            |
| C.6.0 | EROSION CONTROL PLAN                    | A9.2   | ROOF DETAILS                                                     |
| MD1   | MISC. DETAILS                           | A10.1  | DOOR DETAILS                                                     |
| MD2   | MISC. DETAILS                           | A10.2  | WINDOW DETAILS                                                   |
| MD3   | MISC. DETAILS                           | A10.3  | CEILING DETAILS                                                  |
| MD4   | MISC. DETAILS                           | A11.1  | WALL DETAILS                                                     |
| MD5   | MISC. DETAILS                           | A12.1  | CASEWORK DETAILS                                                 |
| MD6   | MISC. DETAILS                           | A13.1  | SIGNAGE DETAILS                                                  |
| MD7   | MISC. DETAILS                           | A14.1  | FLOOR DETAILS                                                    |
| MD8   | MISC. DETAILS                           |        |                                                                  |
| MD9   | MISC. DETAILS                           |        |                                                                  |
| MD10  | MISC. DETAILS                           |        |                                                                  |
|       |                                         |        |                                                                  |