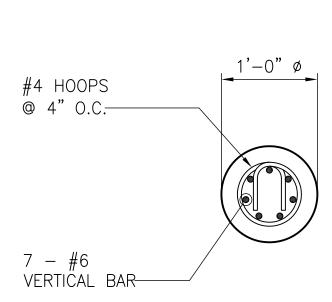

- SCHEDULE TYPICAL COLUMN ELEVATION AND S0.7 COLUMN DETAILS
- TYP. BEAM DETAIL S0.8 TYP. BEAM ELEVATION S0.9
- S1.1 FOUNDATION PLAN
- S1.2 LOWER ROOF FRAMING PLAN
- S1.3 UPPER ROOF FRAMING PLAN
- GENERATOR BLDG. FOUNDATION AND S1.4 ROOF FRAMING PLAN
- SECTIONS S2.1
- S2.2 SECTIONS
- S2.3 SECTIONS
- SECTIONS S2.4
- S2.5 SECTIONS
- SECTIONS S2.6 S2.7 SECTIONS