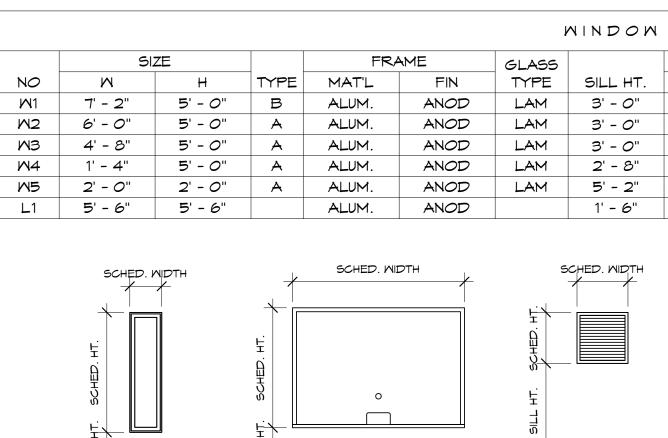

|         | 1 6/A10.1              |     |                        |
| DG102         | PUMP ROOM                      | 3' - 0"                            | 7' - 0"                                 | 1 3/4"           | A    | ALUM           | ANOD        |      | ALUM          | ANOD        | -         |        | 4/A10.1            | 4/A10.1 | 1 6/A10.1              |     |                        |
|               |                                |                                    |                                         |                  |      |                |             |      |               |             |           |        |                    |         |                        |     |                        |







TYPE "D" ROLL-UP DOOR

## DOOR TYPES

2/19/2016 11-41-2



TYPE "B" PASS THRU WINDOW

L1 LOUVER

WINDOW TYPES

TYPE "A" SINGLE FIXED WINDOW

—-<u>-</u>-<u>-</u>+

FFL

# 

| $\top$                                                                                                                                                                                                                                                                                                                   |                               |                           | REVISIONS                                                                                                                       |
|---------------------------------------------------------------------------------------------------------------------------------------------------------------------------------