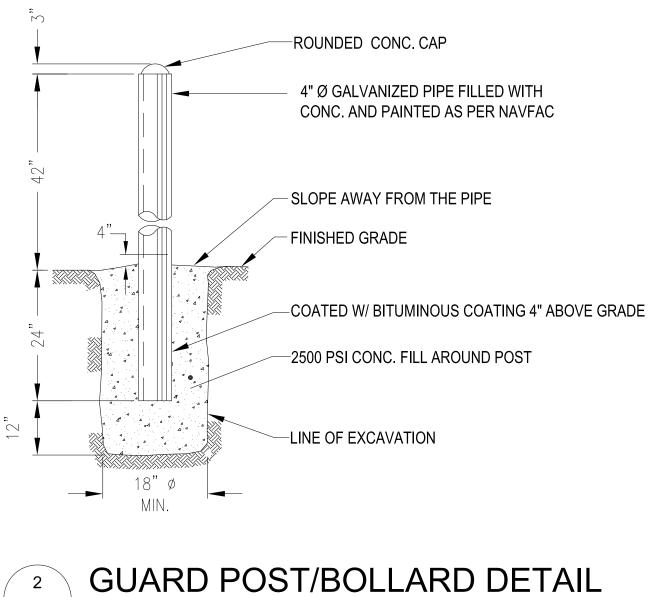

|
|      |      |      |       |       |       |

| BEARING AREA (SQ. FT.) |         |         |          |          |          |  |
|------------------------|---------|---------|----------|----------|----------|--|
| 4" PIPE                | 6" PIPE | 8" PIPE | 12" PIPE | 14" PIPE | 16" PIPE |  |
| 2.30                   | 4.00    | 7.00    | 14.50    | 19.50    | 25.50    |  |
| 1.20                   | 2.20    | 4.00    | 8.00     | 10.50    | 13.50    |  |
| 0.50                   | 1.20    | 2.00    | 4.00     | 5.25     | 6.75     |  |
| 0.30                   | 0.60    | 1.00    | 2.00     | 2.60     | 3.40     |  |
| 1.50                   | 3.00    | 5.00    | 10.30    | 13.50    | 18.00    |  |
|                        |         |         |          |          |          |  |





|      | SCHEDULE OF FITTING                                                                          |
|------|----------------------------------------------------------------------------------------------|
| ITEM | DESCRIPTION                                                                                  |
| A    | 4"X(SIZE OF MAIN) STAINLESS STEEL DOUBLE STRAP<br>SERVICE SADDLE (FEMALE CC TAPER THREADING) |
| В    | 4"x 4" BALL CORP STOP (MALE CC TAPER<br>THREADING BY PACK JOINT FOR CTS)                     |
| С    | 4" BRASS ANGLE BALL VALVE (FEMALE IP IN BY<br>FEMALE IP OUT)                                 |
| D    | 4" MALE IP X 4" CTS PACK JOINT BRASS COUPLING                                                |
| E    | PRIVATE 4" BRASS BALL VALVE