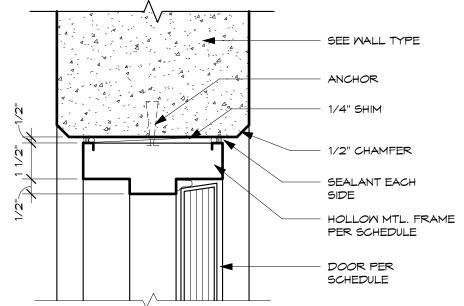

| IF SHE                        | ET IS LESS THAN 24" X 36" | TC Shoot No. of                                                                                                                 |

IF SHEET IS LESS THAN 24" X 36" Reduced print – use graphic scales

- USE GRAPHIC SCALES





ROOF DRAIN DETAIL



## ROOF DETAIL - ROOF DRAIN & ROOF

METAL -COPING /FLASHING; SEALANT AT ALL JOINTS & FASTENERS

SEALANT -

ELASTOMERIC -ROOF COATING

PT. ON -CONCRETE W/SKIM COAT

PLASTER

 $\triangleleft \Delta$ 

√ ∆

— ROOF DRAIN SCREEN

2

3" = 1'-*0*"







WALL-ROOF DETAIL



 $\top$ 

IF SHEET IS LESS THAN 24" X 36" Reduced Print – USE graphic scales

REVISIONS

Date

Description

No.







З" = 1'-*О*"





3" = 1'-*0*"























REMOVABLE ALUM. BIRD SCREEN & ----- 1/4" SHIM W/ CONTINUOUS CAULKING AT

3 LOUVER DETAIL

3" = 1'-0"

# DRAFT COPY FOR REFERENCE ONLY, NOT FOR CONSTRUCTION.

 $\top$ 

|   |          |                     | EVISI     |                              |          |
|---|----------|---------------------|-----------|------------------------------|----------|
|   | No.      | D                   | escrip    | otion                        | Date     |
|   |          |                     |           |                              |          |
|   |          |                     |           |                              |          |
|   |          |                     |           |                              |          |
|   |          |                     |           |