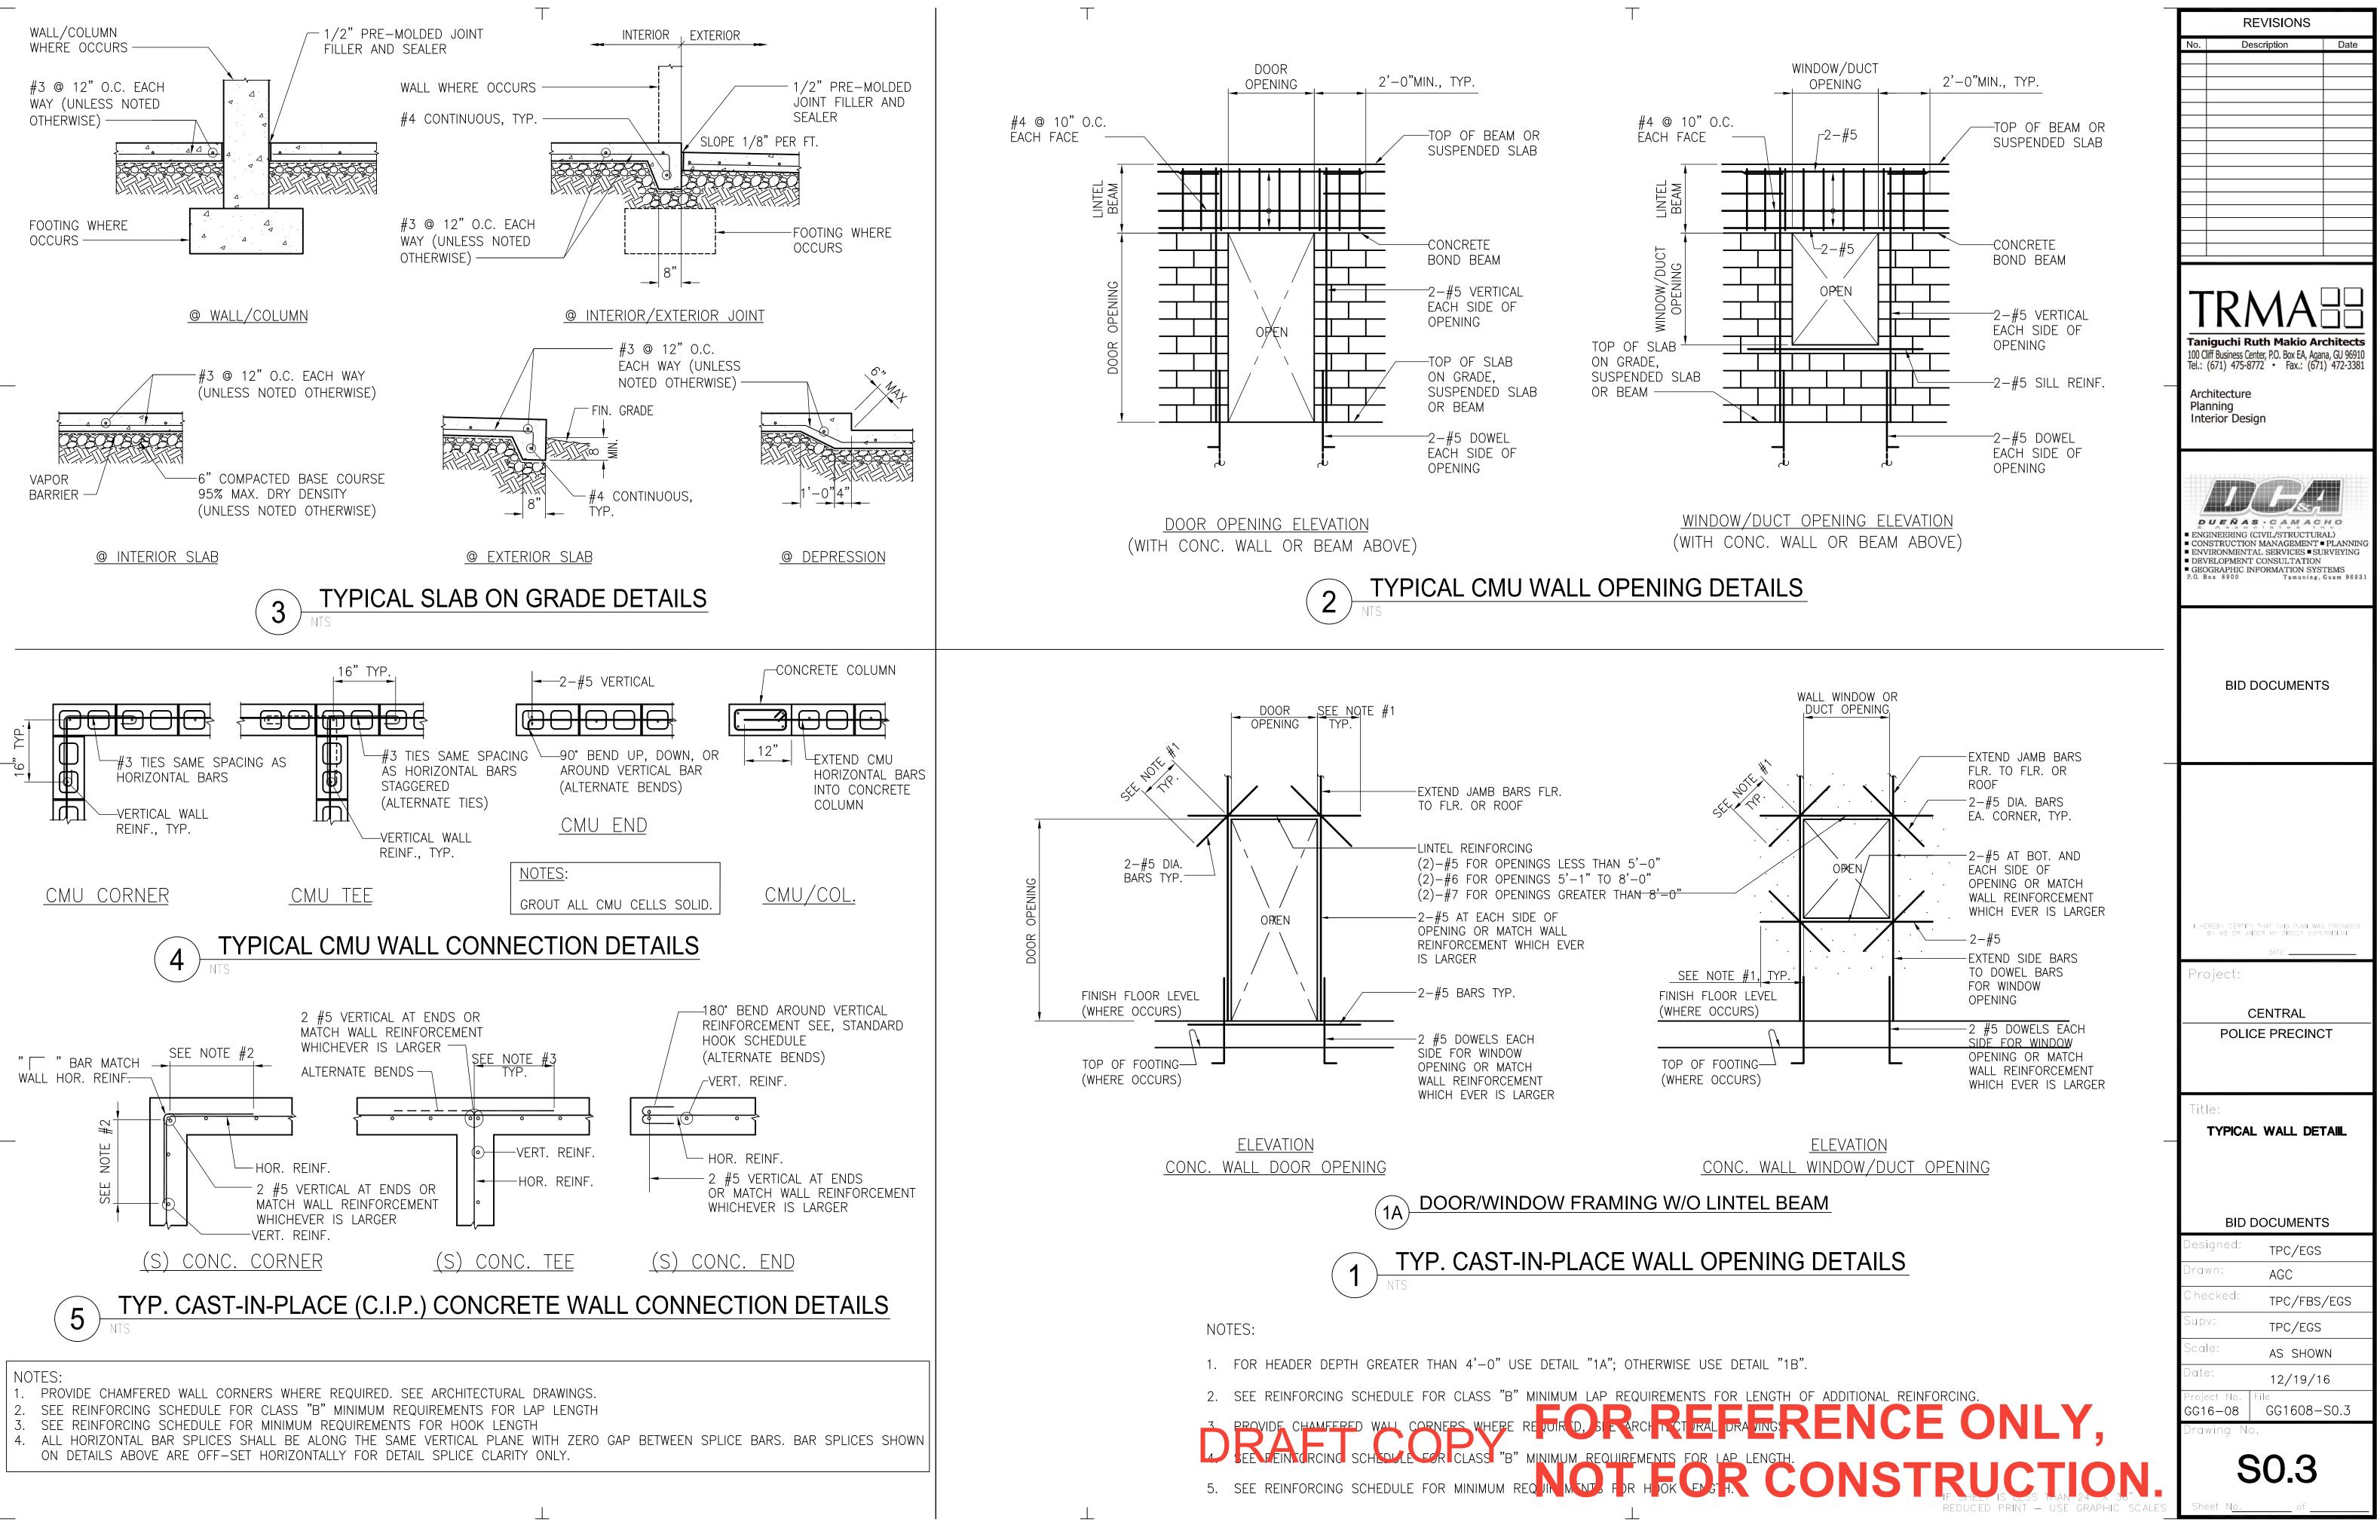

## INDEX OF DRAWINGS

| STRUC | CTURAL                       |
|-------|------------------------------|
| S0.1  | STRUCTURAL DESIGN CRITERIA,  |
|       | GENERAL NOTES, REINF'G SCHED |

|      | GENERAL NOTES, REINF'G SCHÉDULE<br>AND TYPICAL DETAILS |
|------|--------------------------------------------------------|
| S0.2 | STRUCTURAL ABBREVIATION, SYMBOL<br>AND LEGENDS         |
| S0.3 | TYPICAL WALL DETAIL                                    |
| S0.4 | TYPICAL DETAIL                                         |
| S0.5 | TYP. COLUMN AND WALL FOOTING<br>SCHEDULE AND DETAIL    |
| S0.6 | TYP. WALL SECTION, AND WALL                            |

- SCHEDULE TYPICAL COLUMN ELEVATION AND S0.7 COLUMN DETAILS
- TYP. BEAM DETAIL S0.8 TYP. BEAM ELEVATION S0.9
- S1.1 FOUNDATION PLAN
- S1.2 LOWER ROOF FRAMING PLAN
- S1.3 UPPER ROOF FRAMING PLAN
- GENERATOR BLDG. FOUNDATION AND S1.4 ROOF FRAMING PLAN
- SECTIONS S2.1
- S2.2 SECTIONS
- S2.3 SECTIONS
- SECTIONS S2.4
- S2.5 SECTIONS
- SECTIONS S2.6 S2.7 SECTIONS