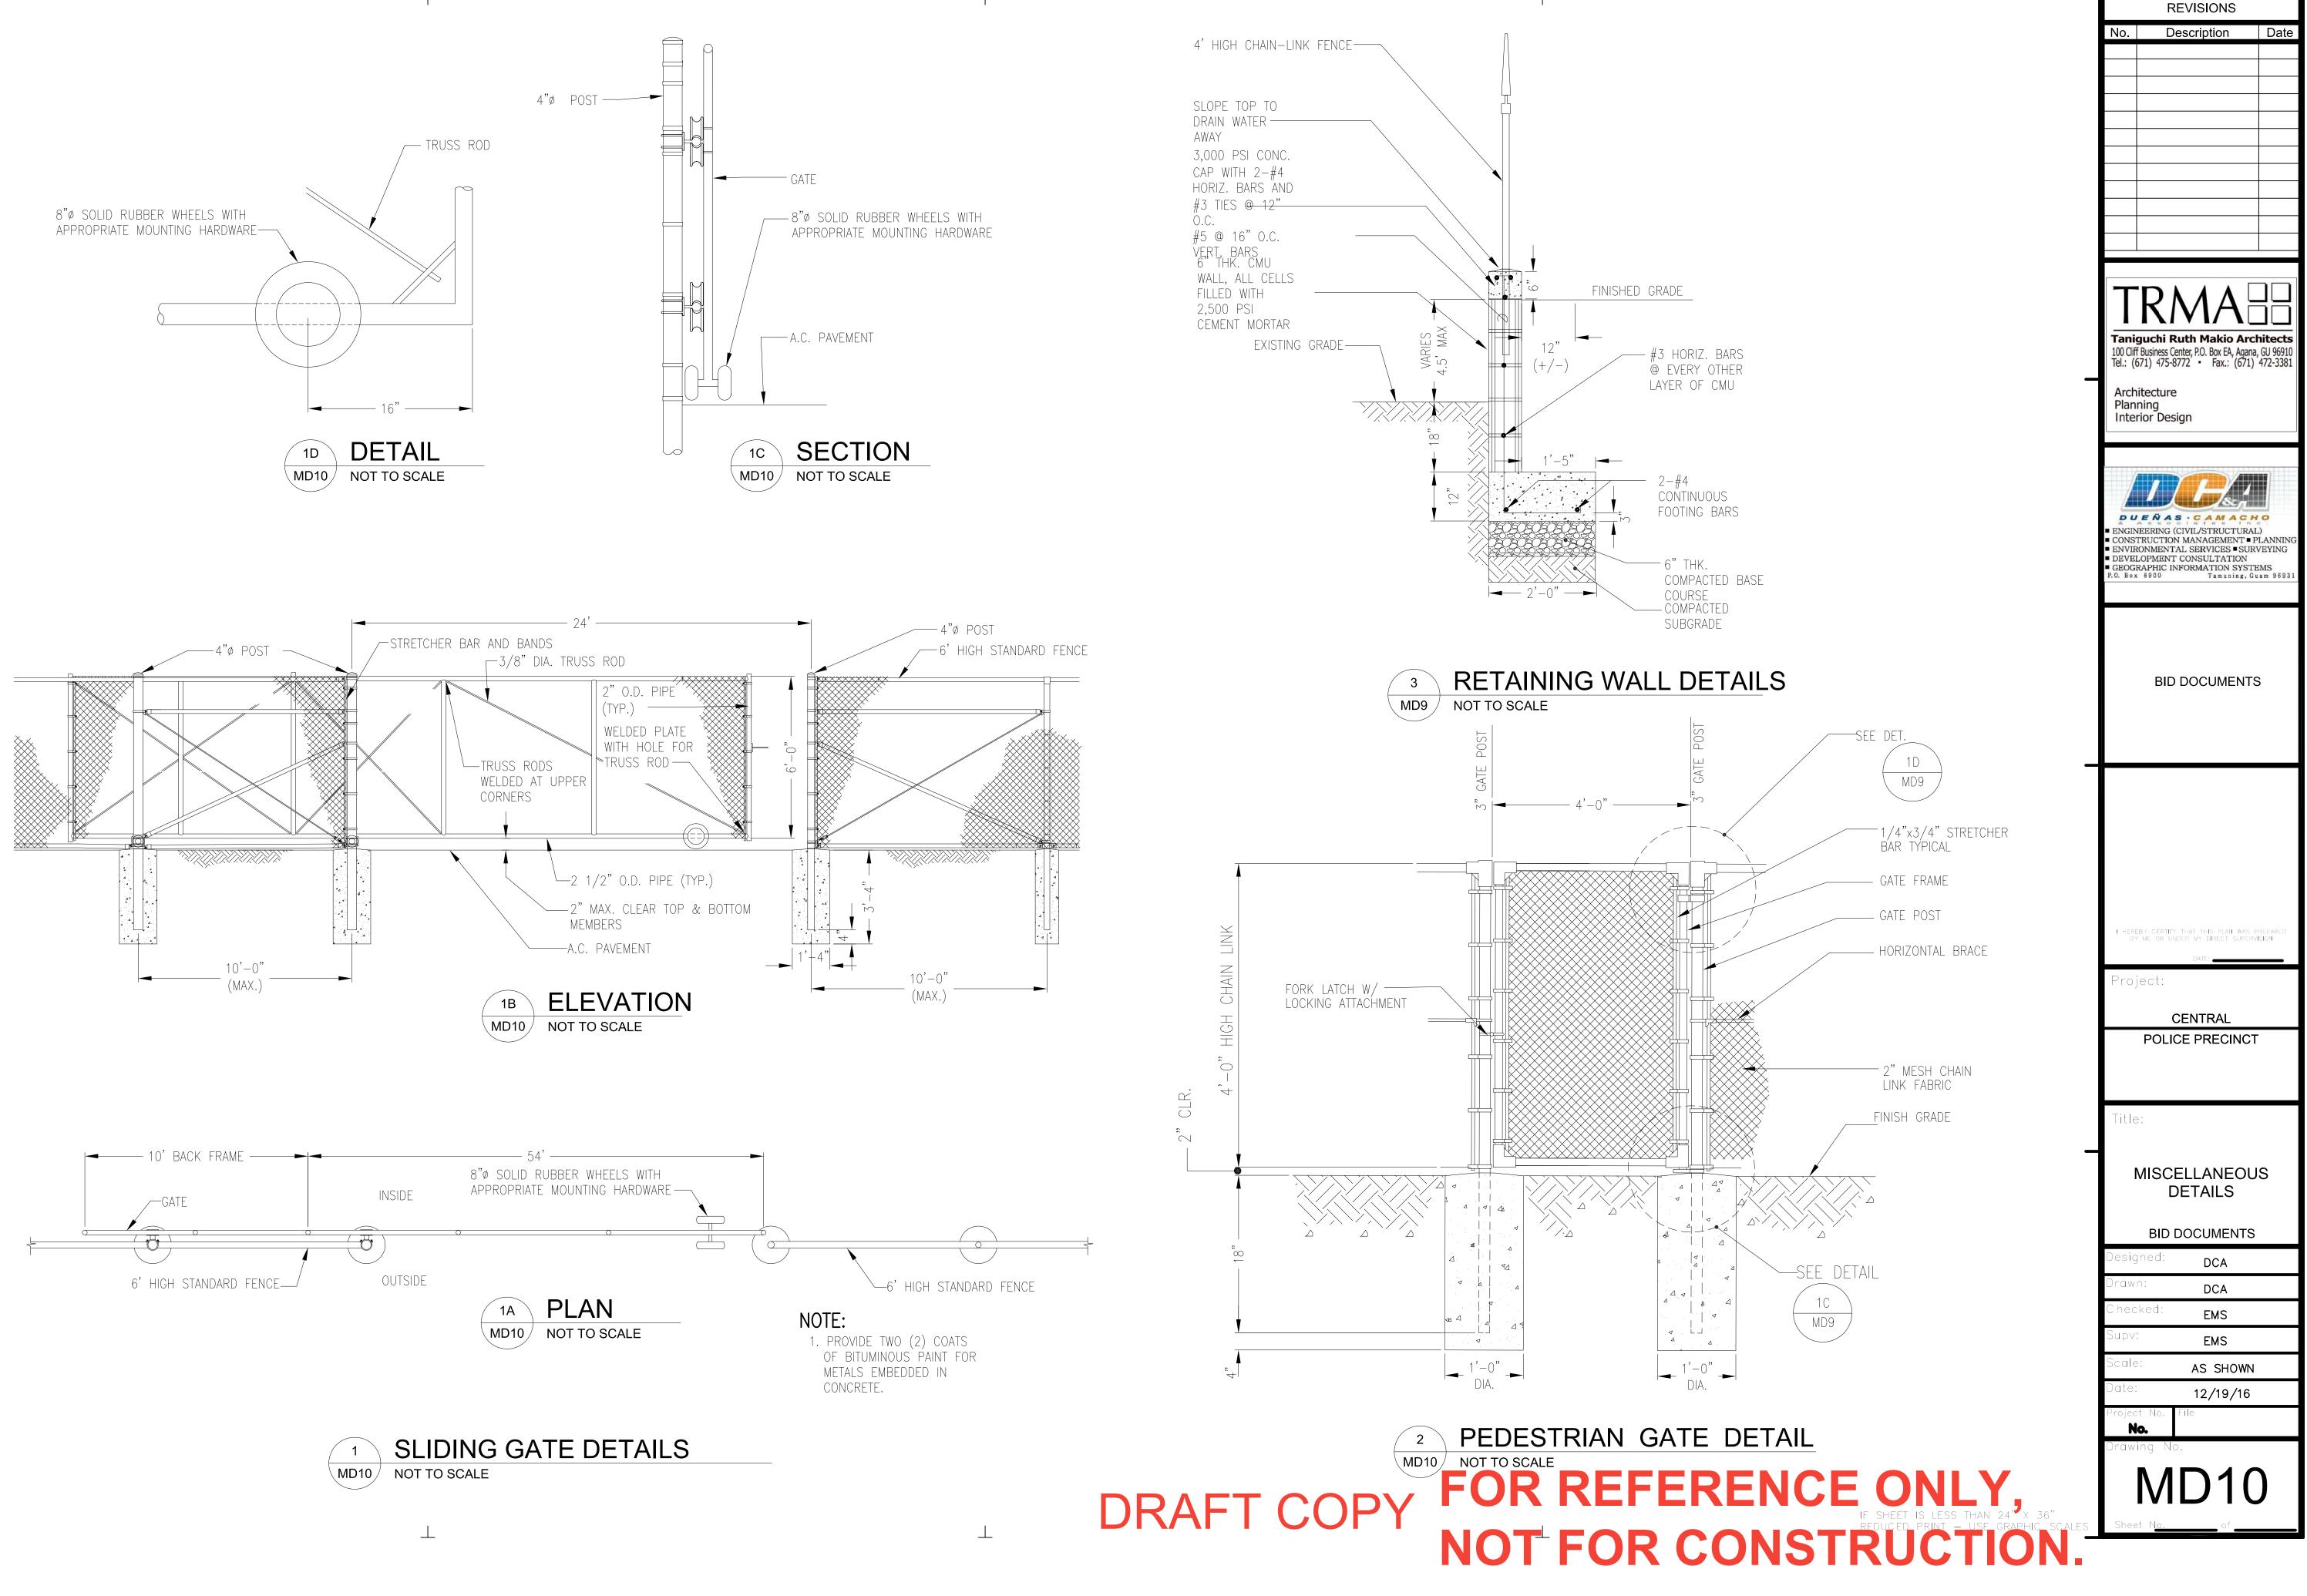

|
| G    | METER BOX FOR 2" METER                                                                       |
| Н    | BEDDING SAND 3/8" MINUS                                                                      |
|      | 4" CTS TUBING (CL 200 HDPE W/ 4"<br>STAINLESS STEEL INSERTS OR COPPER TYPE K)                |
| J    | 30"x18"x4" CONCRETE SLAB                                                                     |
|      |                                                                                              |

MD8 / NOT TO SCALE



### NOTES:

1. VALVE BOX REQUIRED ON CONCRETE OR ASPHALT SURFACES. OTHERWISE IT IS OPTIONAL

2. CONTRACTOR TO SUBMIT SHOP DRAWING AND / OR SAMPLES FOR APPROVAL

3. LEAD FREE BRASS PIPE, VALVES AND FITTINGS ARE REQUIRED AFTER JANUARY 4. 2014



















| CONSTRUCTION LIMITS                                                                        |              |
|--------------------------------------------------------------------------------------------|--------------|
| CONSTRUCTION LIMITS                                                                        |              |
|                                                                                            | na, GU 96910 |
| Architecture                                                                               | 1) 472-3381  |
|                                                                                            |              |
|                                                                                            |              |
|