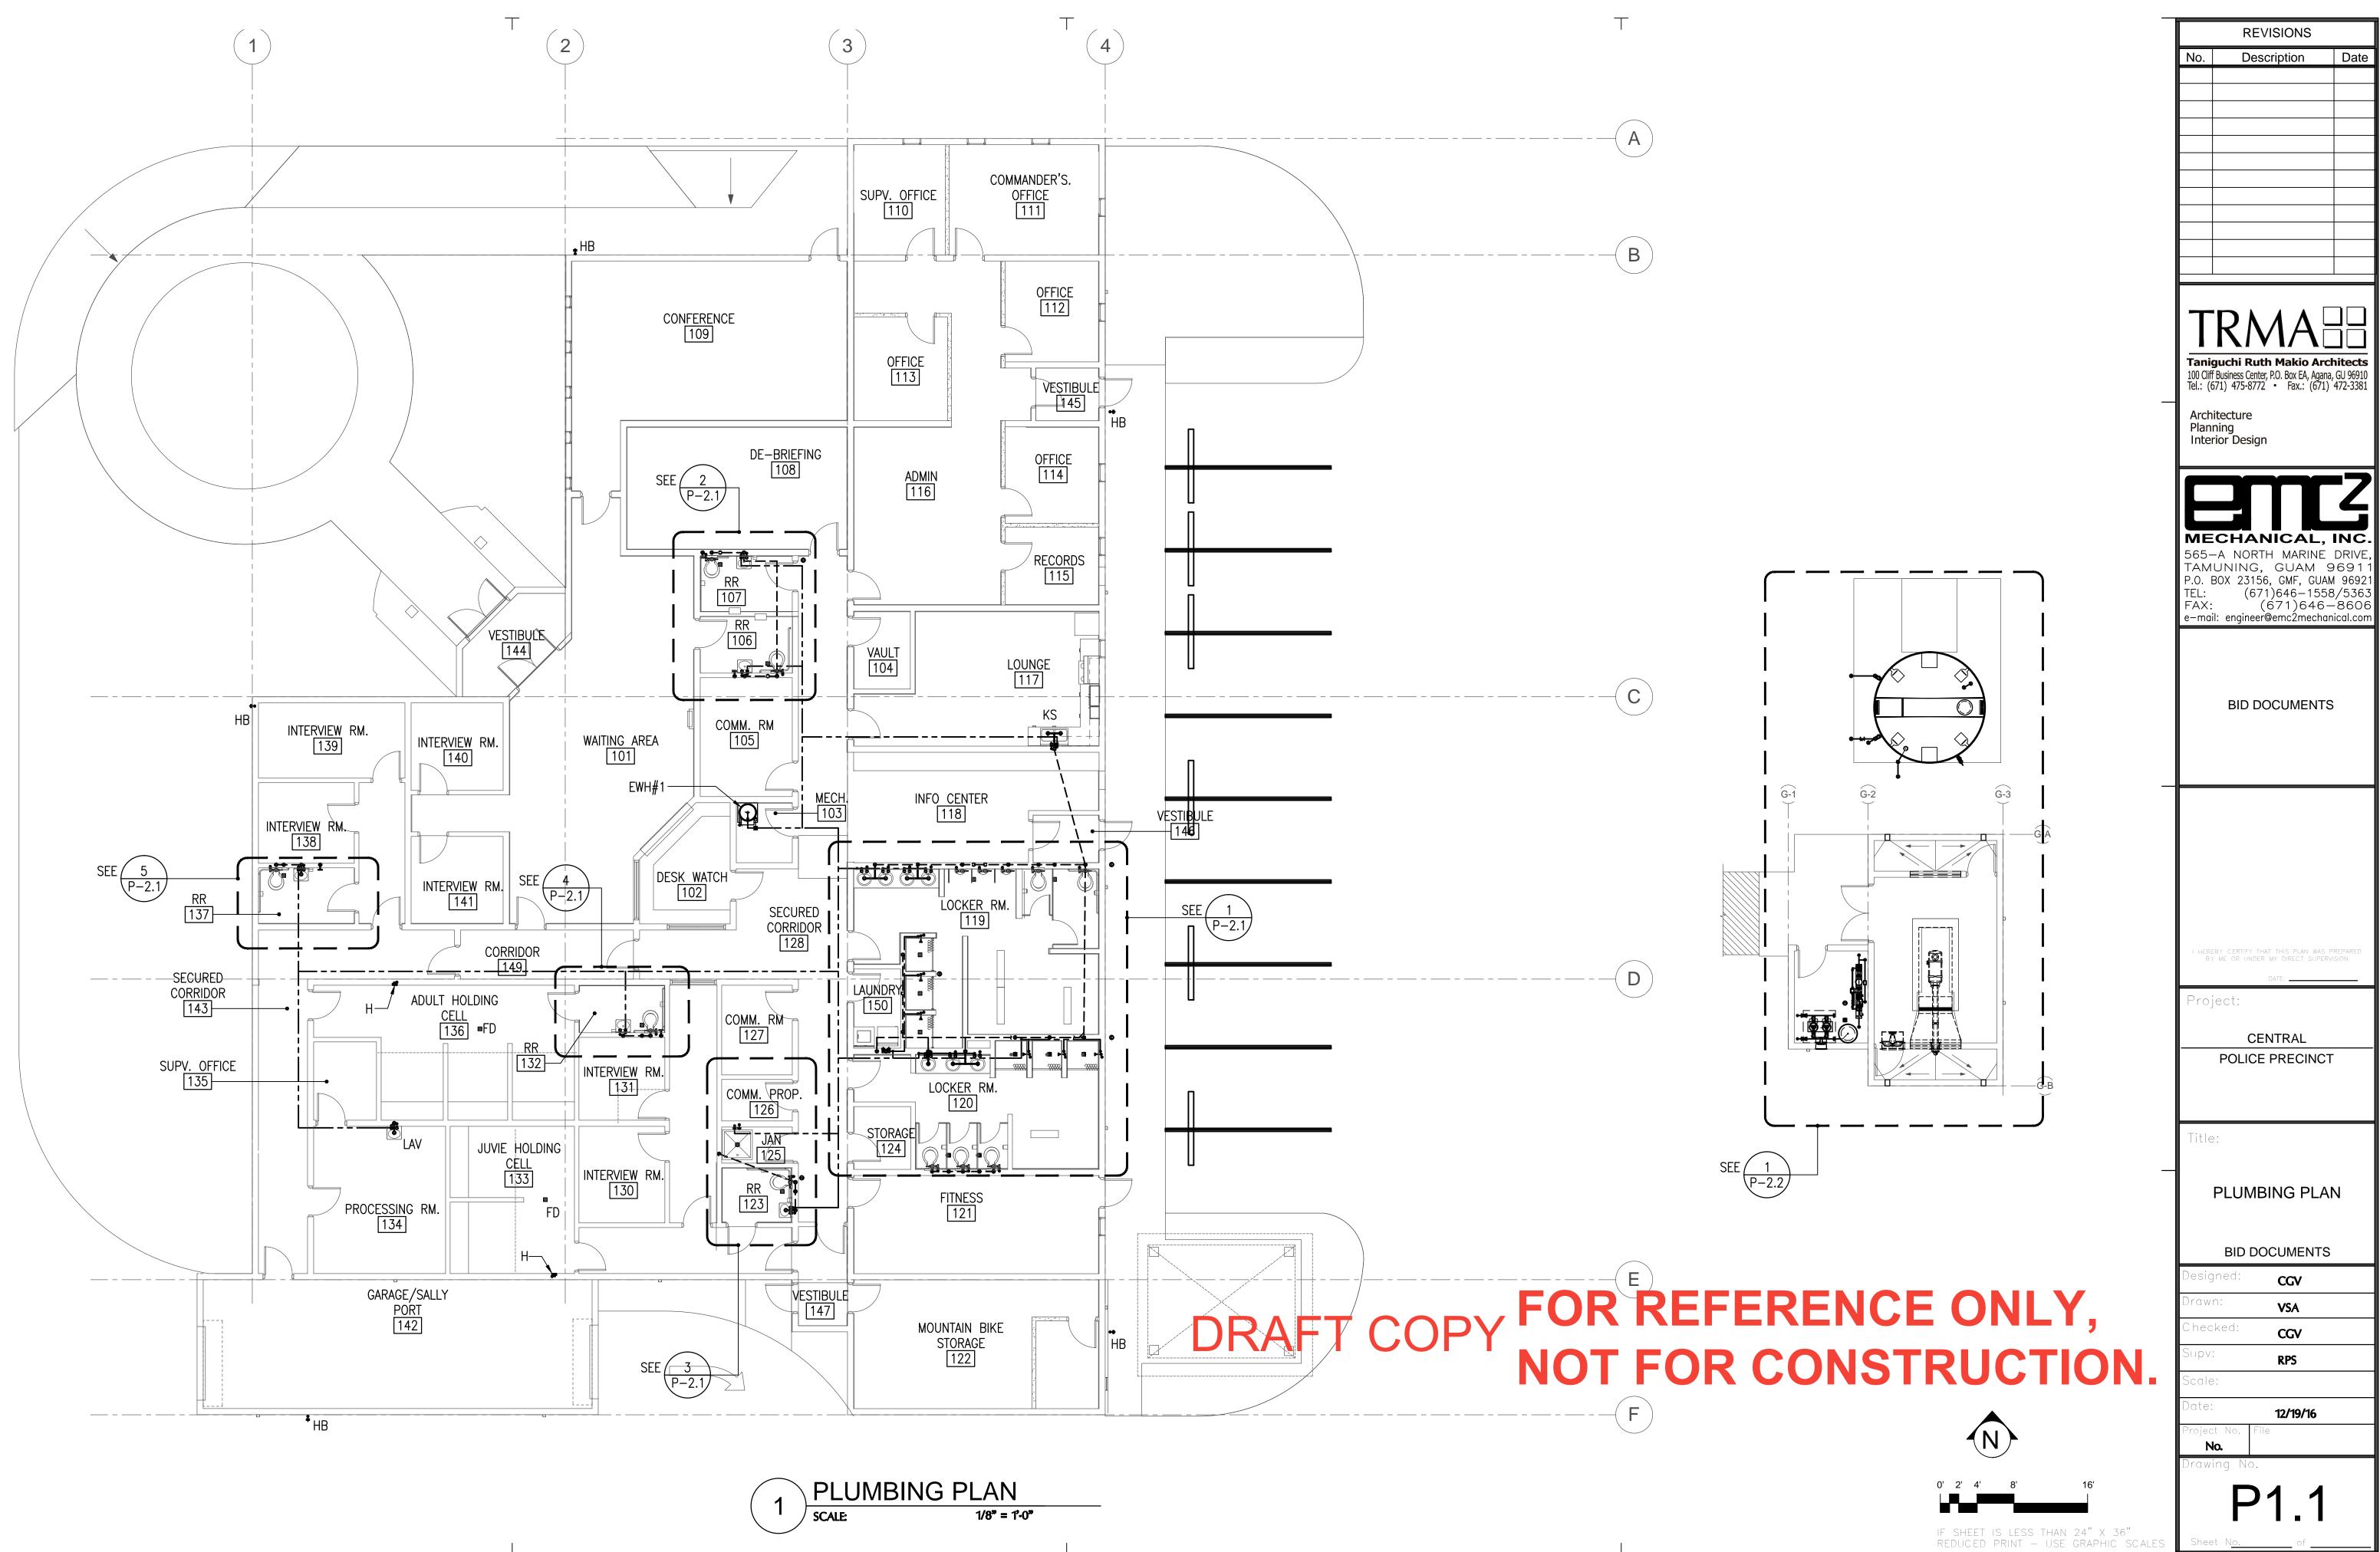

### PLUMBING

| P1.0         | UNDERGROUND PIPING PLAN |  |
|--------------|-------------------------|--|
| <b>D</b> 4 4 |                         |  |

- P1.1 PLUMBING PLAN
- P2.1 ENLARGE PLANS
- P2.2 ENLARGE PLANS PUMP RM. & TANK PIPING PLAN, DOMESTIC **TANK & FIRE SPRINKLER RISER**
- P3.1 S,W&V PIPING ISOMETRIC
- P3.2 CW & HW PIPING ISOMETRIC
- P4.0 DETAILS