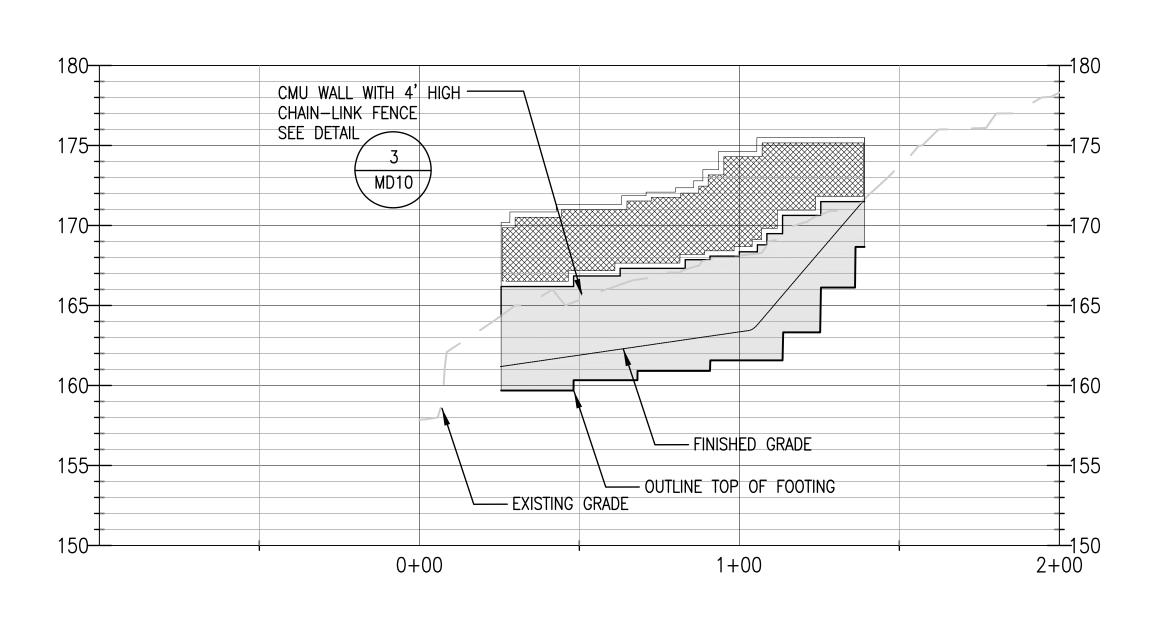

|               |                                       |   |
|                          |                     |            |                         |                   |               |                                       |   |
|                          |                     |            |                         |                   |               |                                       |   |
|                          |                     |            |                         |                   |               |                                       |   |
|                          |                     |            |                         |                   |               |                                       |   |

 $\bot$ 



 $\bot$ 

 $\top$ 









 $\bot$ 



1" = 6'-0"1" = 30'-0"

 $\bot$ 







1" = 6' - 0"1" = 30' - 0"

- -170
- -175
- - $\top$

| Т                      |                                                                      |                                                                      | REVISIONS                                                                                                                                                                              |                               |
|------------------------|----------------------------------------------------------------------|----------------------------------------------------------------------|--------------------------------------------------------------------------------------------------------------------------------------------