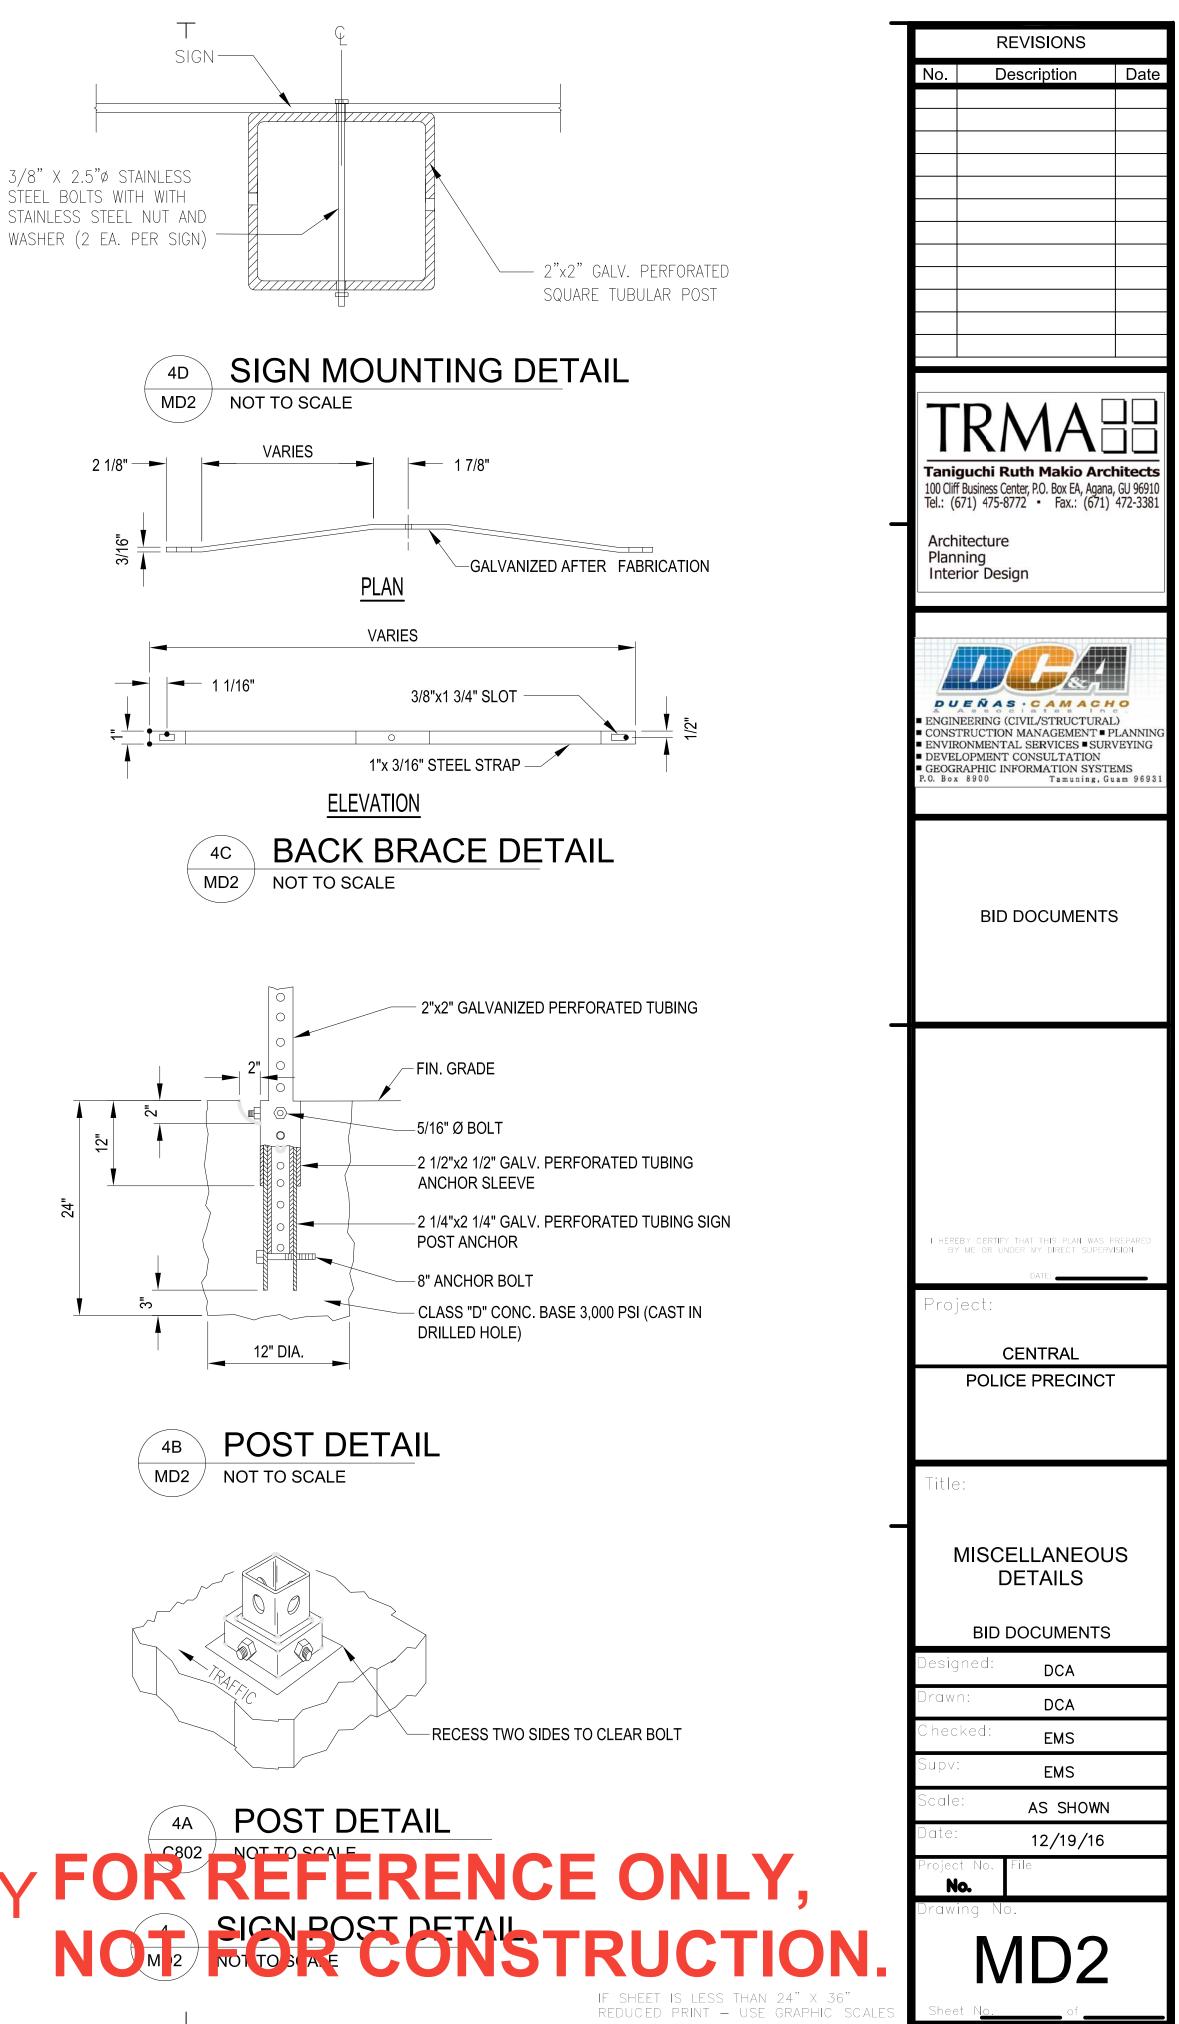

### VICINITY PLAN

|       |                                         | ARCHI  | TECTURAL                                                         |
|-------|-----------------------------------------|--------|------------------------------------------------------------------|
| T1.1  | TITLE SHEET, LOCATION PLAN, VICINITY    | A1.1   | SITE PLAN                                                        |
|       | PLAN                                    | A2.1   | FIRST FLOOR PLAN                                                 |
| T1.2  | ZONING & CODE ANALYSIS                  | A3.1   | FIRST FLOOR REFLECTED CEILING PLAN                               |
| T1.3  | SYMBOLS, ABBREVIATIONS                  | A4.1   | ROOF PLAN                                                        |
|       |                                         | A5.1   | BUILDING ELEVATIONS                                              |
| CIVIL |                                         | A5.2   | BUILDING SECTIONS                                                |
| C.0   | GENERAL NOTES, GRADING NOTES,           | A5.3   | BUILDING SECTIONS                                                |
| 040   | AND UTILITIES NOTES                     | A5.4   | WALL SECTIONS                                                    |
| C.1.0 | EXISTING CONDITION AND DEMOLITION PLAN  | A5.5   | WALL SECTIONS                                                    |
| C.2.0 | OVERALL SITE PLAN                       | A6.1.1 | DETAIL PLANS AND INT. ELEVATIONS                                 |
| C.2.1 | SITE GEOMETRIC PLAN                     | A6.1.2 | INTERIOR ELEVATIONS                                              |
| C.3.0 | SITE UTILITIES PLAN                     | A6.2   | INTERIOR ELEVATIONS                                              |
| C.4.0 | SITE GRADING AND DRAINAGE PLAN          | A6.3   | DETAIL PLANS AND INT. ELEVATIONS                                 |
| C.5.0 | ROAD 1 AND ROAD 2 CENTERLINE            | A6.4   | DETAIL PLANS AND INT. ELEVATIONS                                 |
| 0.0.0 | PROFILE                                 | A6.5   | INTERIOR ELEVATION                                               |
| C.5.1 | LONGITUDINAL AND TRANSVERSE<br>SECTIONS | A6.6   | GENERATOR BLDG DETAIL PLANS AND<br>ELEVATIONS (ALT. BID ITEM #7) |
| C.5.2 | WATERLINE 1 AND WATERLINE 2<br>PROFILES | A6.7   | GENERATOR BLDG SECTION (ALT. BID<br>ITEM #7)                     |
| C.5.3 | SEWERLINE PROFILE                       | A8.1   | ROOM FINISH SCHEDULE                                             |
| C.5.4 | WALL PROFILE                            | A8.2   | DOOR/WINDOW SCHEDULES                                            |
| C.6.0 | EROSION CONTROL PLAN                    | A9.2   | ROOF DETAILS                                                     |
| MD1   | MISC. DETAILS                           | A10.1  | DOOR DETAILS                                                     |
| MD2   | MISC. DETAILS                           | A10.2  | WINDOW DETAILS                                                   |
| MD3   | MISC. DETAILS                           | A10.3  | CEILING DETAILS                                                  |
| MD4   | MISC. DETAILS                           | A11.1  | WALL DETAILS                                                     |
| MD5   | MISC. DETAILS                           | A12.1  | CASEWORK DETAILS                                                 |
| MD6   | MISC. DETAILS                           | A13.1  | SIGNAGE DETAILS                                                  |
| MD7   | MISC. DETAILS                           | A14.1  | FLOOR DETAILS                                                    |
| MD8   | MISC. DETAILS                           |        |                                                                  |
| MD9   | MISC. DETAILS                           |        |                                                                  |
| MD10  | MISC. DETAILS                           |        |                                                                  |
|       |                                         |        |                                                                  |