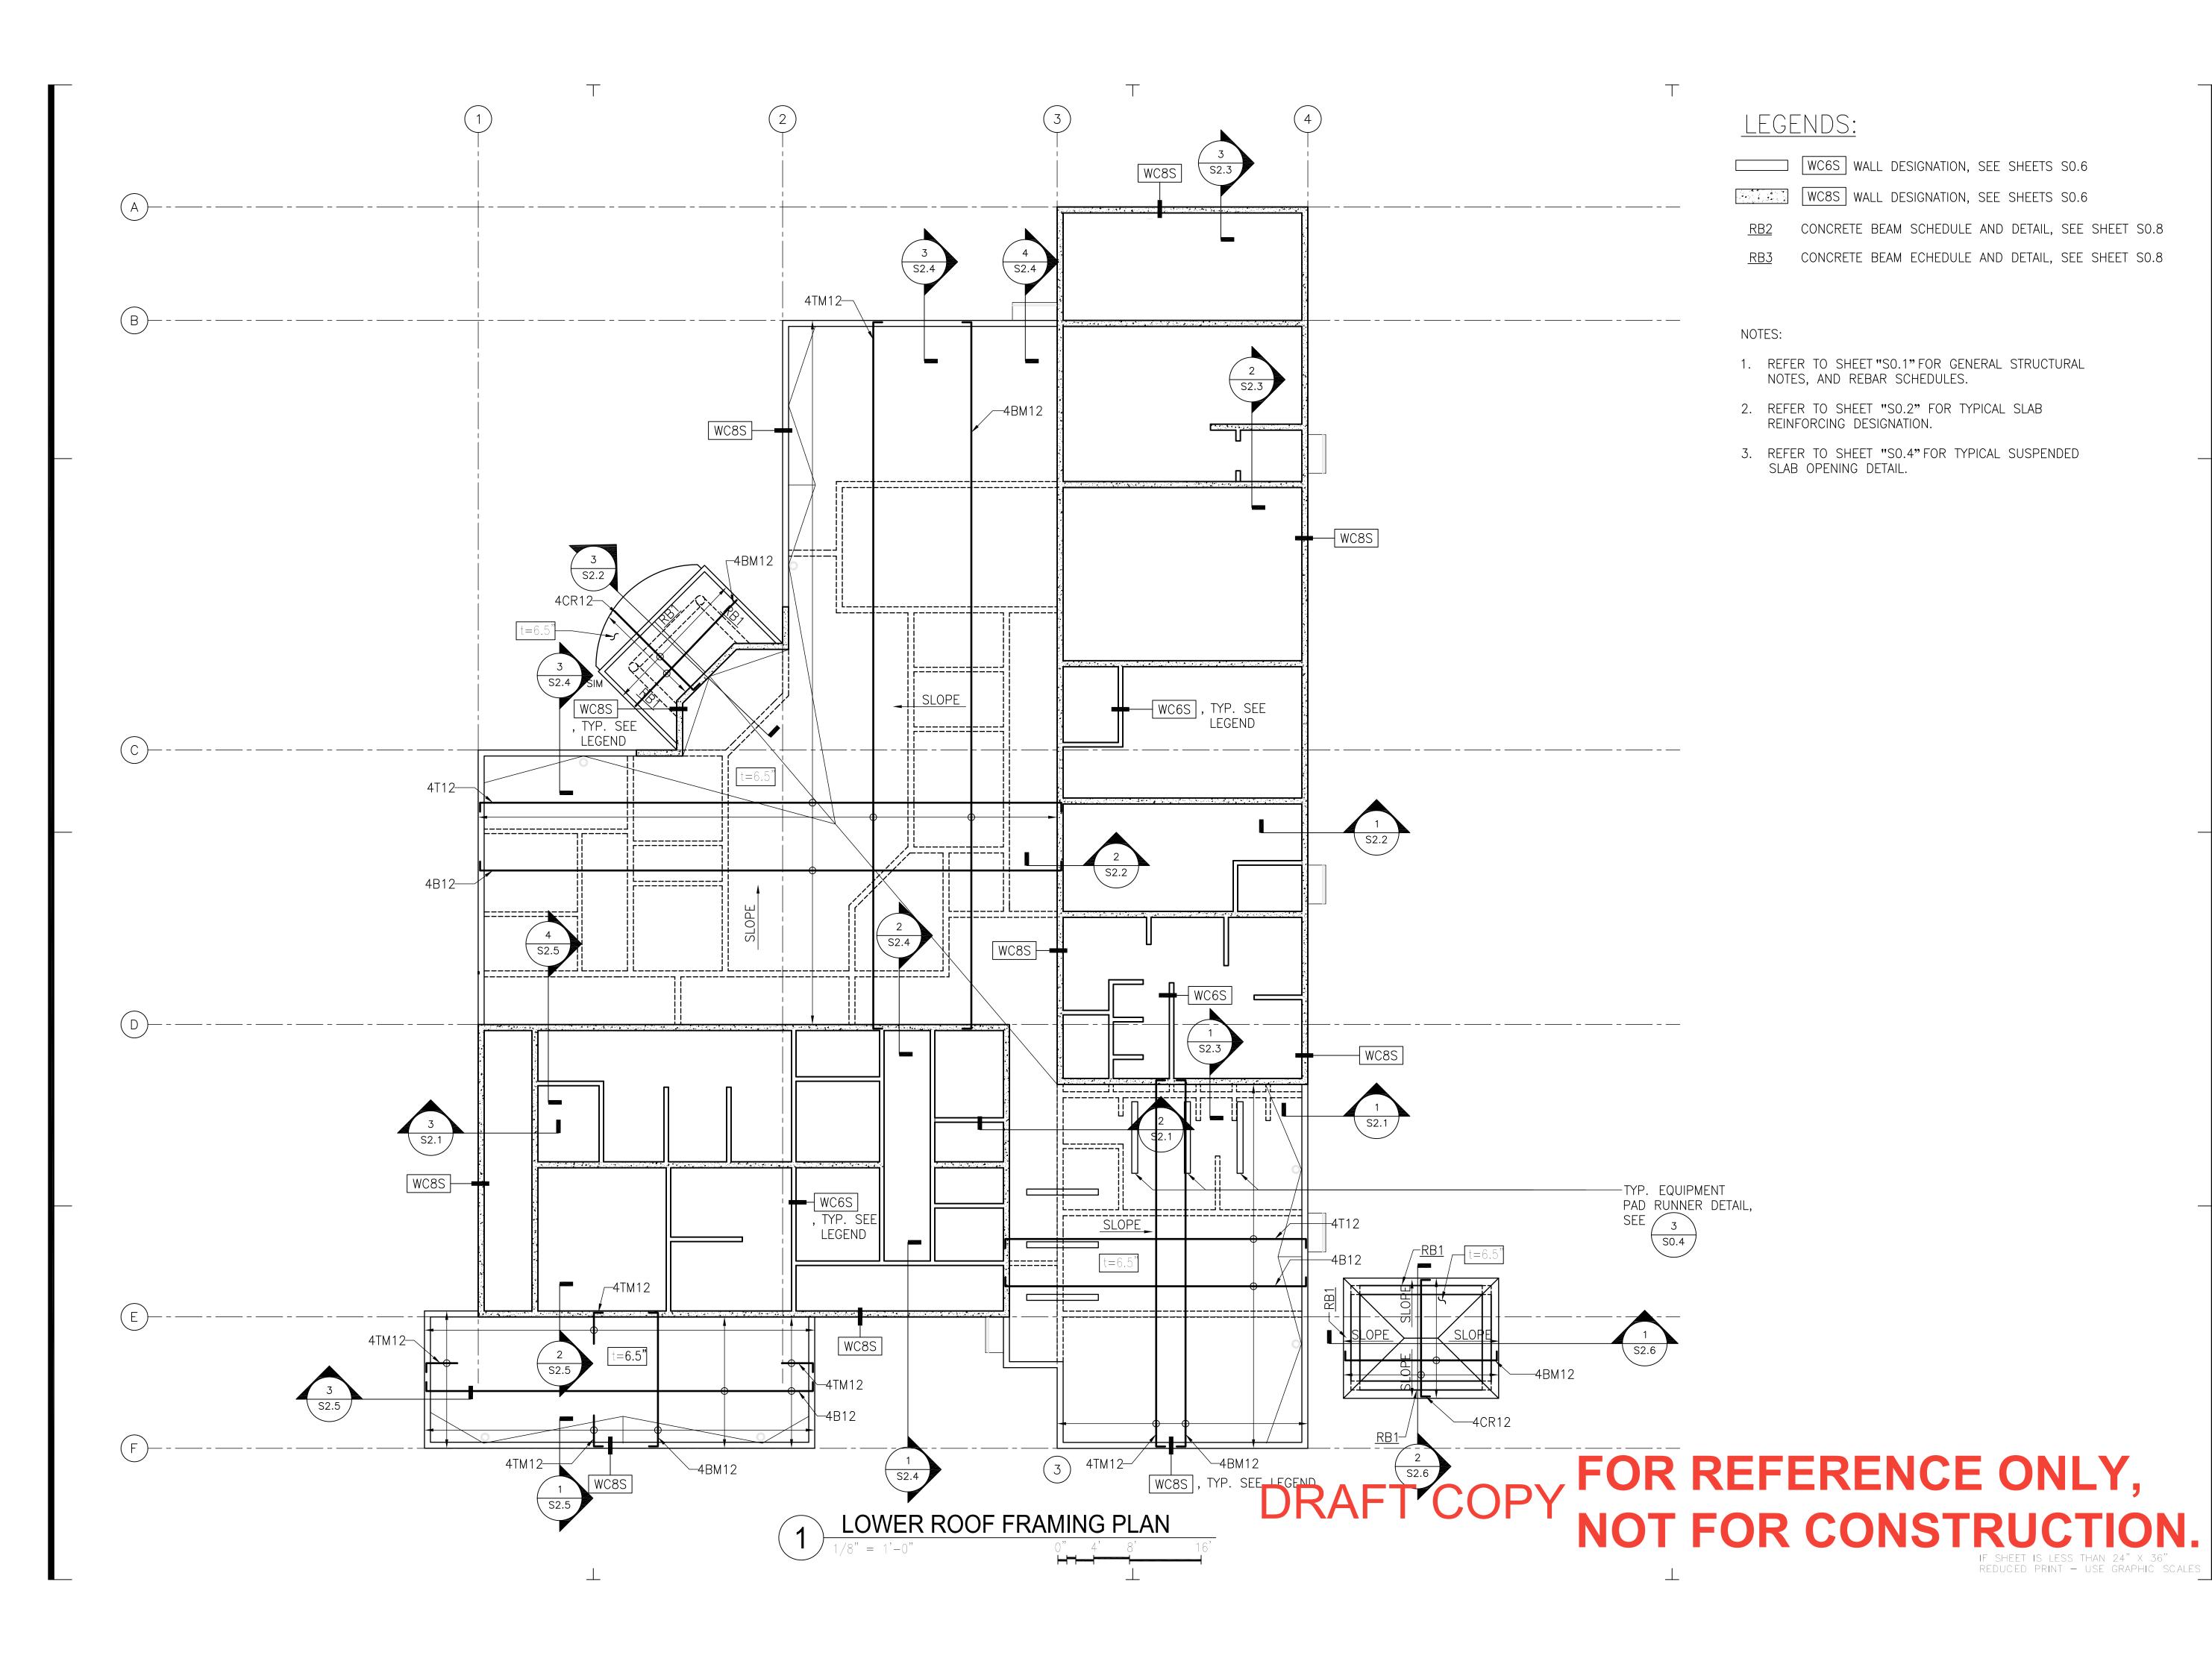

- SCHEDULE TYPICAL COLUMN ELEVATION AND S0.7 COLUMN DETAILS
- TYP. BEAM DETAIL S0.8 TYP. BEAM ELEVATION S0.9
- S1.1 FOUNDATION PLAN
- S1.2 LOWER ROOF FRAMING PLAN
- S1.3 UPPER ROOF FRAMING PLAN
- GENERATOR BLDG. FOUNDATION AND S1.4 ROOF FRAMING PLAN
- SECTIONS S2.1
- S2.2 SECTIONS
- S2.3 SECTIONS
- SECTIONS S2.4
- S2.5 SECTIONS
- SECTIONS S2.6 S2.7 SECTIONS