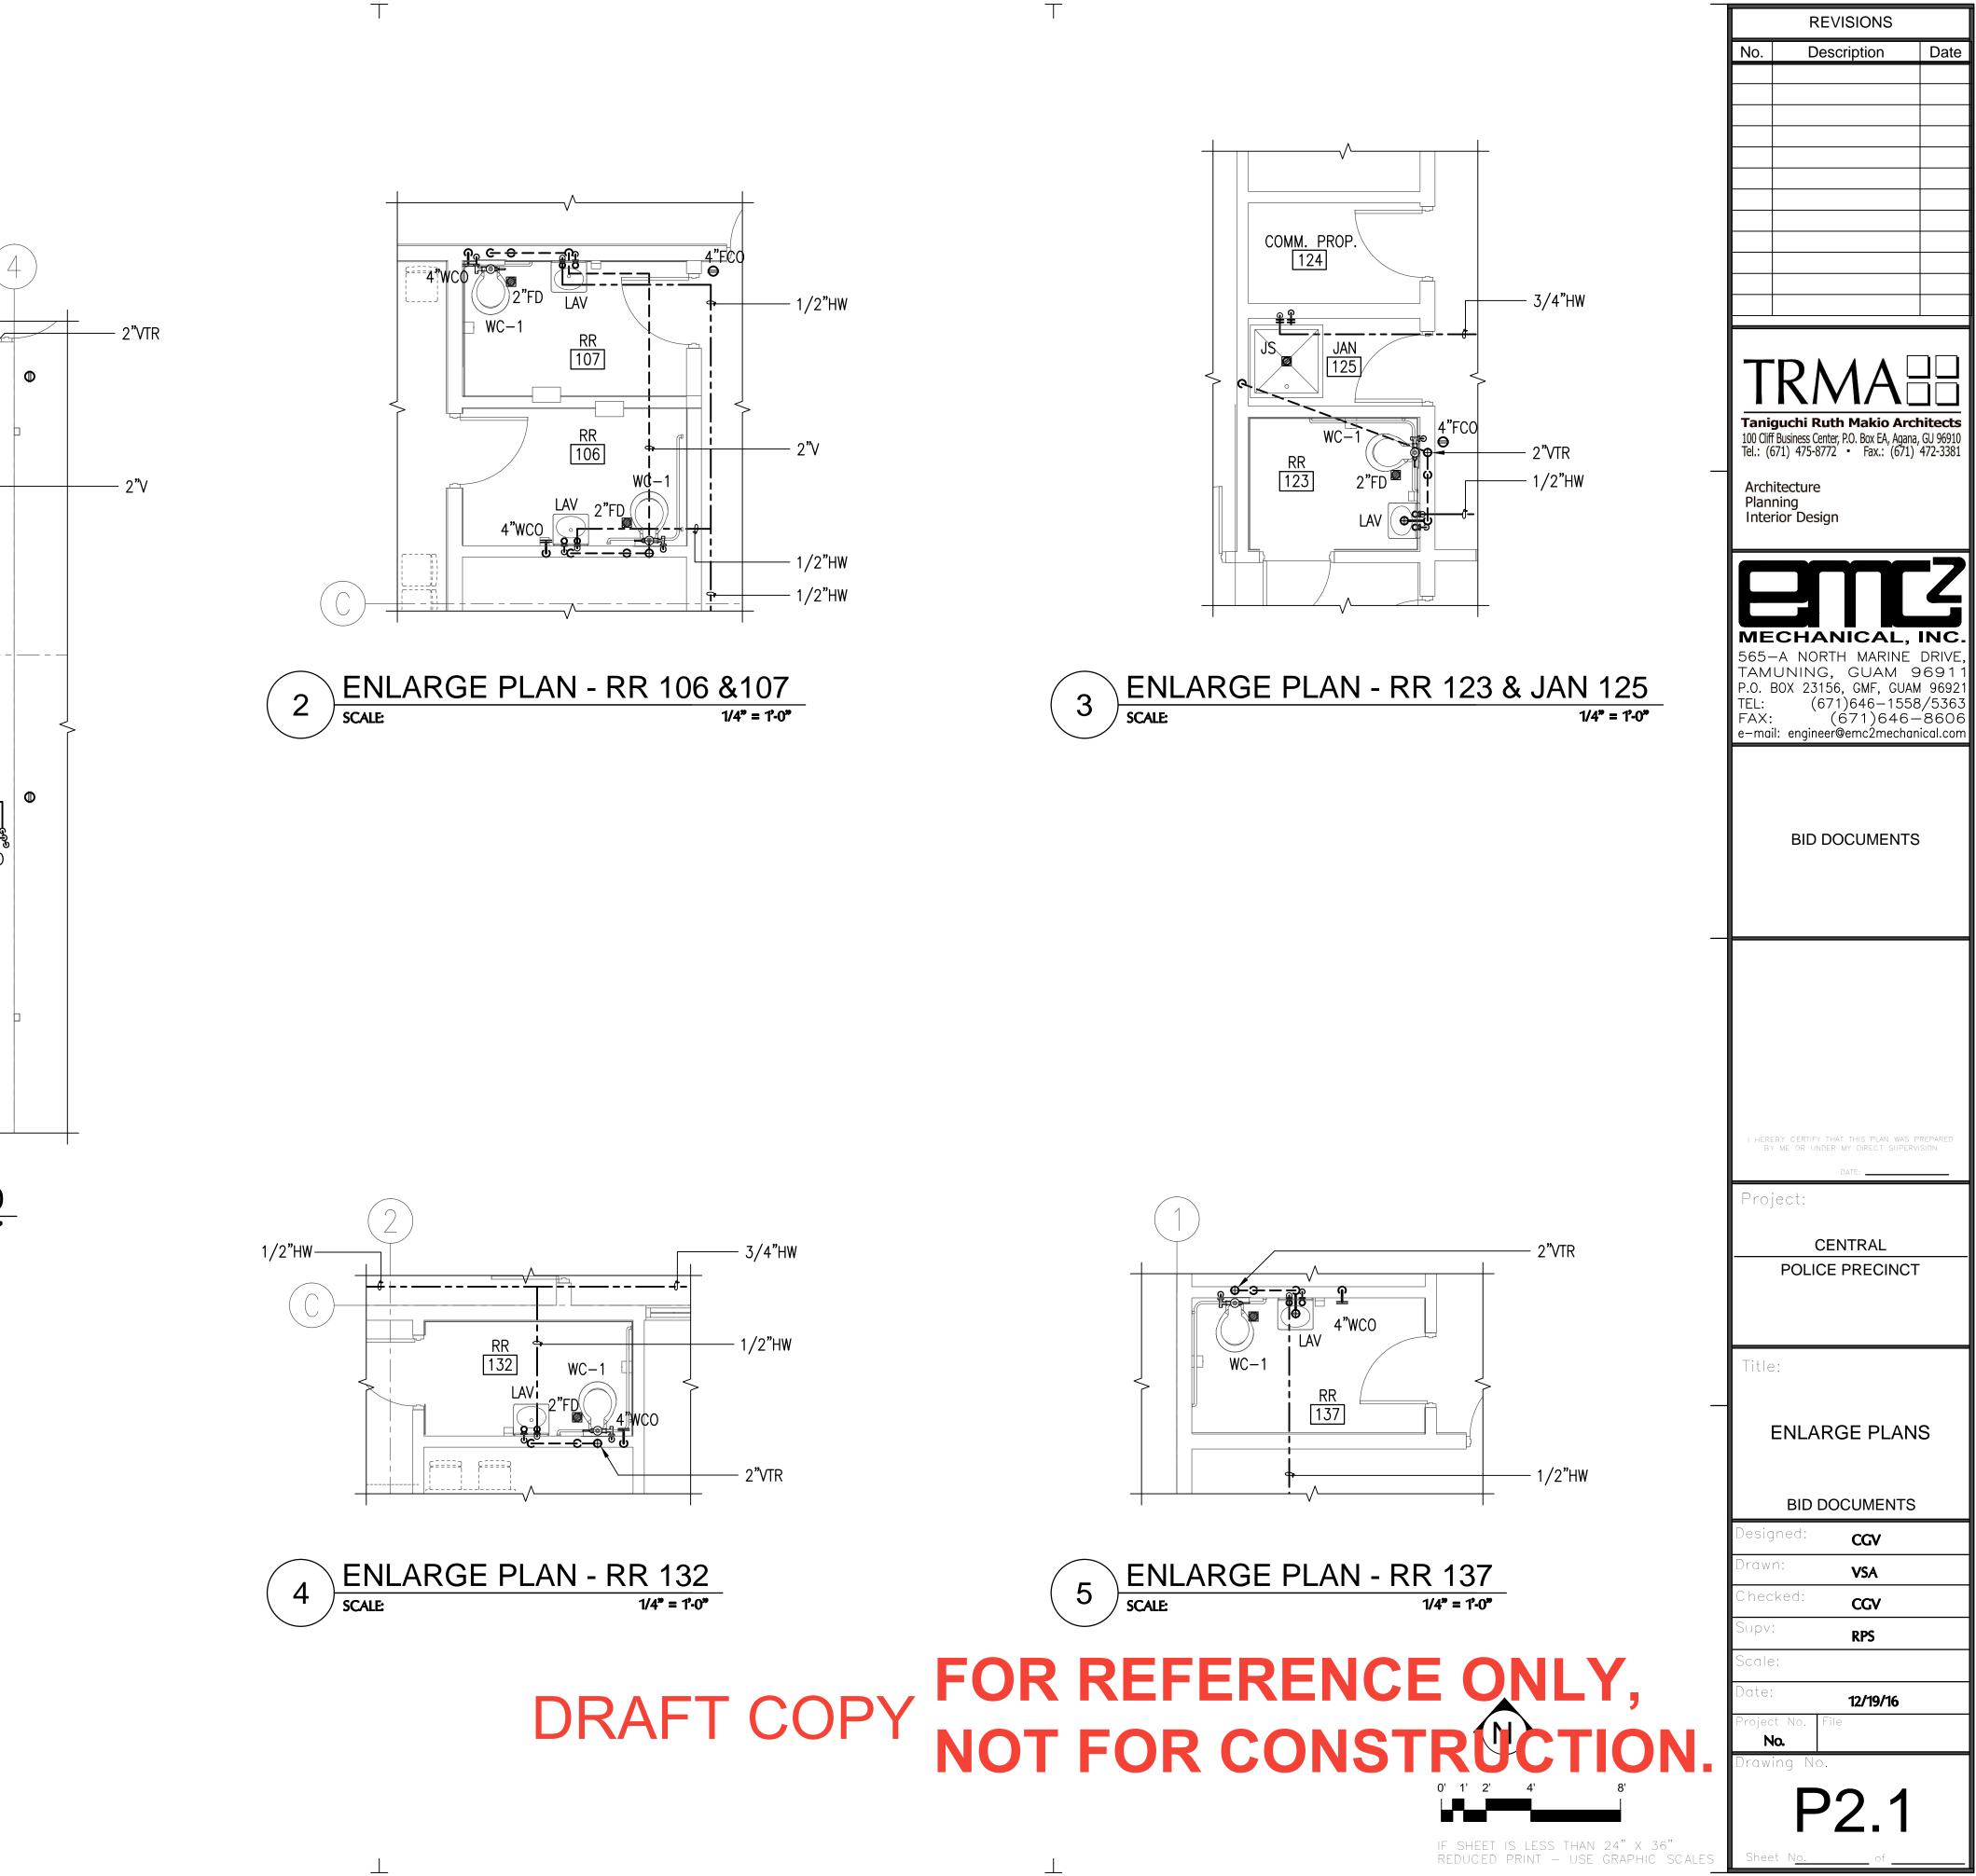

### PLUMBING

| P1.0         | UNDERGROUND PIPING PLAN |  |
|--------------|-------------------------|--|
| <b>D</b> 4 4 |                         |  |

- P1.1 PLUMBING PLAN
- P2.1 ENLARGE PLANS
- P2.2 ENLARGE PLANS PUMP RM. & TANK PIPING PLAN, DOMESTIC **TANK & FIRE SPRINKLER RISER**
- P3.1 S,W&V PIPING ISOMETRIC
- P3.2 CW & HW PIPING ISOMETRIC
- P4.0 DETAILS