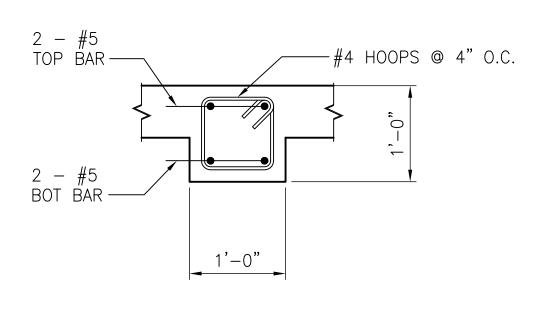

- SCHEDULE TYPICAL COLUMN ELEVATION AND S0.7 COLUMN DETAILS
- TYP. BEAM DETAIL S0.8 TYP. BEAM ELEVATION S0.9
- S1.1 FOUNDATION PLAN
- S1.2 LOWER ROOF FRAMING PLAN
- S1.3 UPPER ROOF FRAMING PLAN
- GENERATOR BLDG. FOUNDATION AND S1.4 ROOF FRAMING PLAN
- SECTIONS S2.1
- S2.2 SECTIONS
- S2.3 SECTIONS
- SECTIONS S2.4
- S2.5 SECTIONS
- SECTIONS S2.6 S2.7 SECTIONS