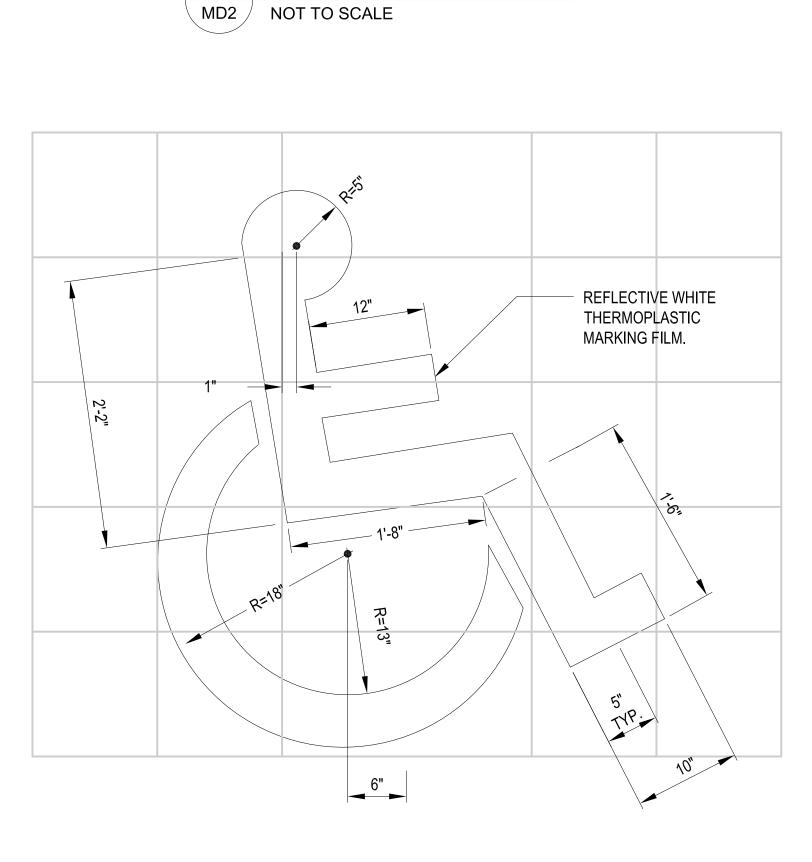

### VICINITY PLAN

|       |                                         | ARCHI  | TECTURAL                                                         |
|-------|-----------------------------------------|--------|------------------------------------------------------------------|
| T1.1  | TITLE SHEET, LOCATION PLAN, VICINITY    | A1.1   | SITE PLAN                                                        |
|       | PLAN                                    | A2.1   | FIRST FLOOR PLAN                                                 |
| T1.2  | ZONING & CODE ANALYSIS                  | A3.1   | FIRST FLOOR REFLECTED CEILING PLAN                               |
| T1.3  | SYMBOLS, ABBREVIATIONS                  | A4.1   | ROOF PLAN                                                        |
|       |                                         | A5.1   | BUILDING ELEVATIONS                                              |
| CIVIL |                                         | A5.2   | BUILDING SECTIONS                                                |
| C.0   | GENERAL NOTES, GRADING NOTES,           | A5.3   | BUILDING SECTIONS                                                |
| 040   | AND UTILITIES NOTES                     | A5.4   | WALL SECTIONS                                                    |
| C.1.0 | EXISTING CONDITION AND DEMOLITION PLAN  | A5.5   | WALL SECTIONS                                                    |
| C.2.0 | OVERALL SITE PLAN                       | A6.1.1 | DETAIL PLANS AND INT. ELEVATIONS                                 |
| C.2.1 | SITE GEOMETRIC PLAN                     | A6.1.2 | INTERIOR ELEVATIONS                                              |
| C.3.0 | SITE UTILITIES PLAN                     | A6.2   | INTERIOR ELEVATIONS                                              |
| C.4.0 | SITE GRADING AND DRAINAGE PLAN          | A6.3   | DETAIL PLANS AND INT. ELEVATIONS                                 |
| C.5.0 | ROAD 1 AND ROAD 2 CENTERLINE            | A6.4   | DETAIL PLANS AND INT. ELEVATIONS                                 |
| 0.0.0 | PROFILE                                 | A6.5   | INTERIOR ELEVATION                                               |
| C.5.1 | LONGITUDINAL AND TRANSVERSE<br>SECTIONS | A6.6   | GENERATOR BLDG DETAIL PLANS AND<br>ELEVATIONS (ALT. BID ITEM #7) |
| C.5.2 | WATERLINE 1 AND WATERLINE 2<br>PROFILES | A6.7   | GENERATOR BLDG SECTION (ALT. BID<br>ITEM #7)                     |
| C.5.3 | SEWERLINE PROFILE                       | A8.1   | ROOM FINISH SCHEDULE                                             |
| C.5.4 | WALL PROFILE                            | A8.2   | DOOR/WINDOW SCHEDULES                                            |
| C.6.0 | EROSION CONTROL PLAN                    | A9.2   | ROOF DETAILS                                                     |
| MD1   | MISC. DETAILS                           | A10.1  | DOOR DETAILS                                                     |
| MD2   | MISC. DETAILS                           | A10.2  | WINDOW DETAILS                                                   |
| MD3   | MISC. DETAILS                           | A10.3  | CEILING DETAILS                                                  |
| MD4   | MISC. DETAILS                           | A11.1  | WALL DETAILS                                                     |
| MD5   | MISC. DETAILS                           | A12.1  | CASEWORK DETAILS                                                 |
| MD6   | MISC. DETAILS                           | A13.1  | SIGNAGE DETAILS                                                  |
| MD7   | MISC. DETAILS                           | A14.1  | FLOOR DETAILS                                                    |
| MD8   | MISC. DETAILS                           |        |                                                                  |
| MD9   | MISC. DETAILS                           |        |                                                                  |
| MD10  | MISC. DETAILS                           |        |                                                                  |
|       |                                         |        |                                                                  |