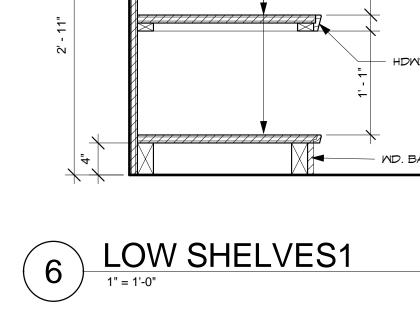

|
| Projec                | t No. F                        | 12/14/1<br>ile                              | <i></i>                           |
|                       | <i>o.</i><br>ing No.           |                                             |                                   |
|                       | Λ /                            |                                             | 1                                 |
|                       | H                              | 11.                                         |                                   |
|                       |                                |                                             |                                   |

IF SHEET IS LESS THAN 24"X 36" Reduced print – use graphic scales





CABINET DETAIL 1" = 1'-0"

(1)









 $\top$ 



 $\top$ 

10. 12"

ρk

 $\top$ 

## CABINET DETAIL 1" = 1'-0"

(2)

1" = 1'-*O*"



**ELEVATION** 





|                                                                                                                                                                                                                                                                                | No. Description Date