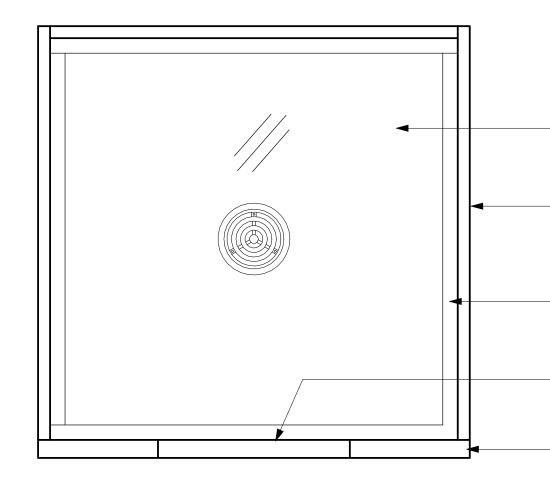

>                           |
|                       | <i>o.</i><br>ing No.           |                                             |                                   |
|                       | Λ /                            |                                             | 1                                 |
|                       | H                              | 11.                                         |                                   |
|                       |                                |                                             |                                   |

IF SHEET IS LESS THAN 24"X 36" Reduced print – use graphic scales





CABINET DETAIL 1" = 1'-0"

(1)









 $\top$ 



 $\top$ 

10. 12"

ρk

 $\top$ 

## CABINET DETAIL 1" = 1'-0"

(2)

1" = 1'-*O*"



**ELEVATION** 





|                                                                                                                                                                                                                                                                                | No. Description Date                                                                                                                                                                                                                                                                                                                                                              |
|----------------------------------------------------------------------------------------------------------------------------------