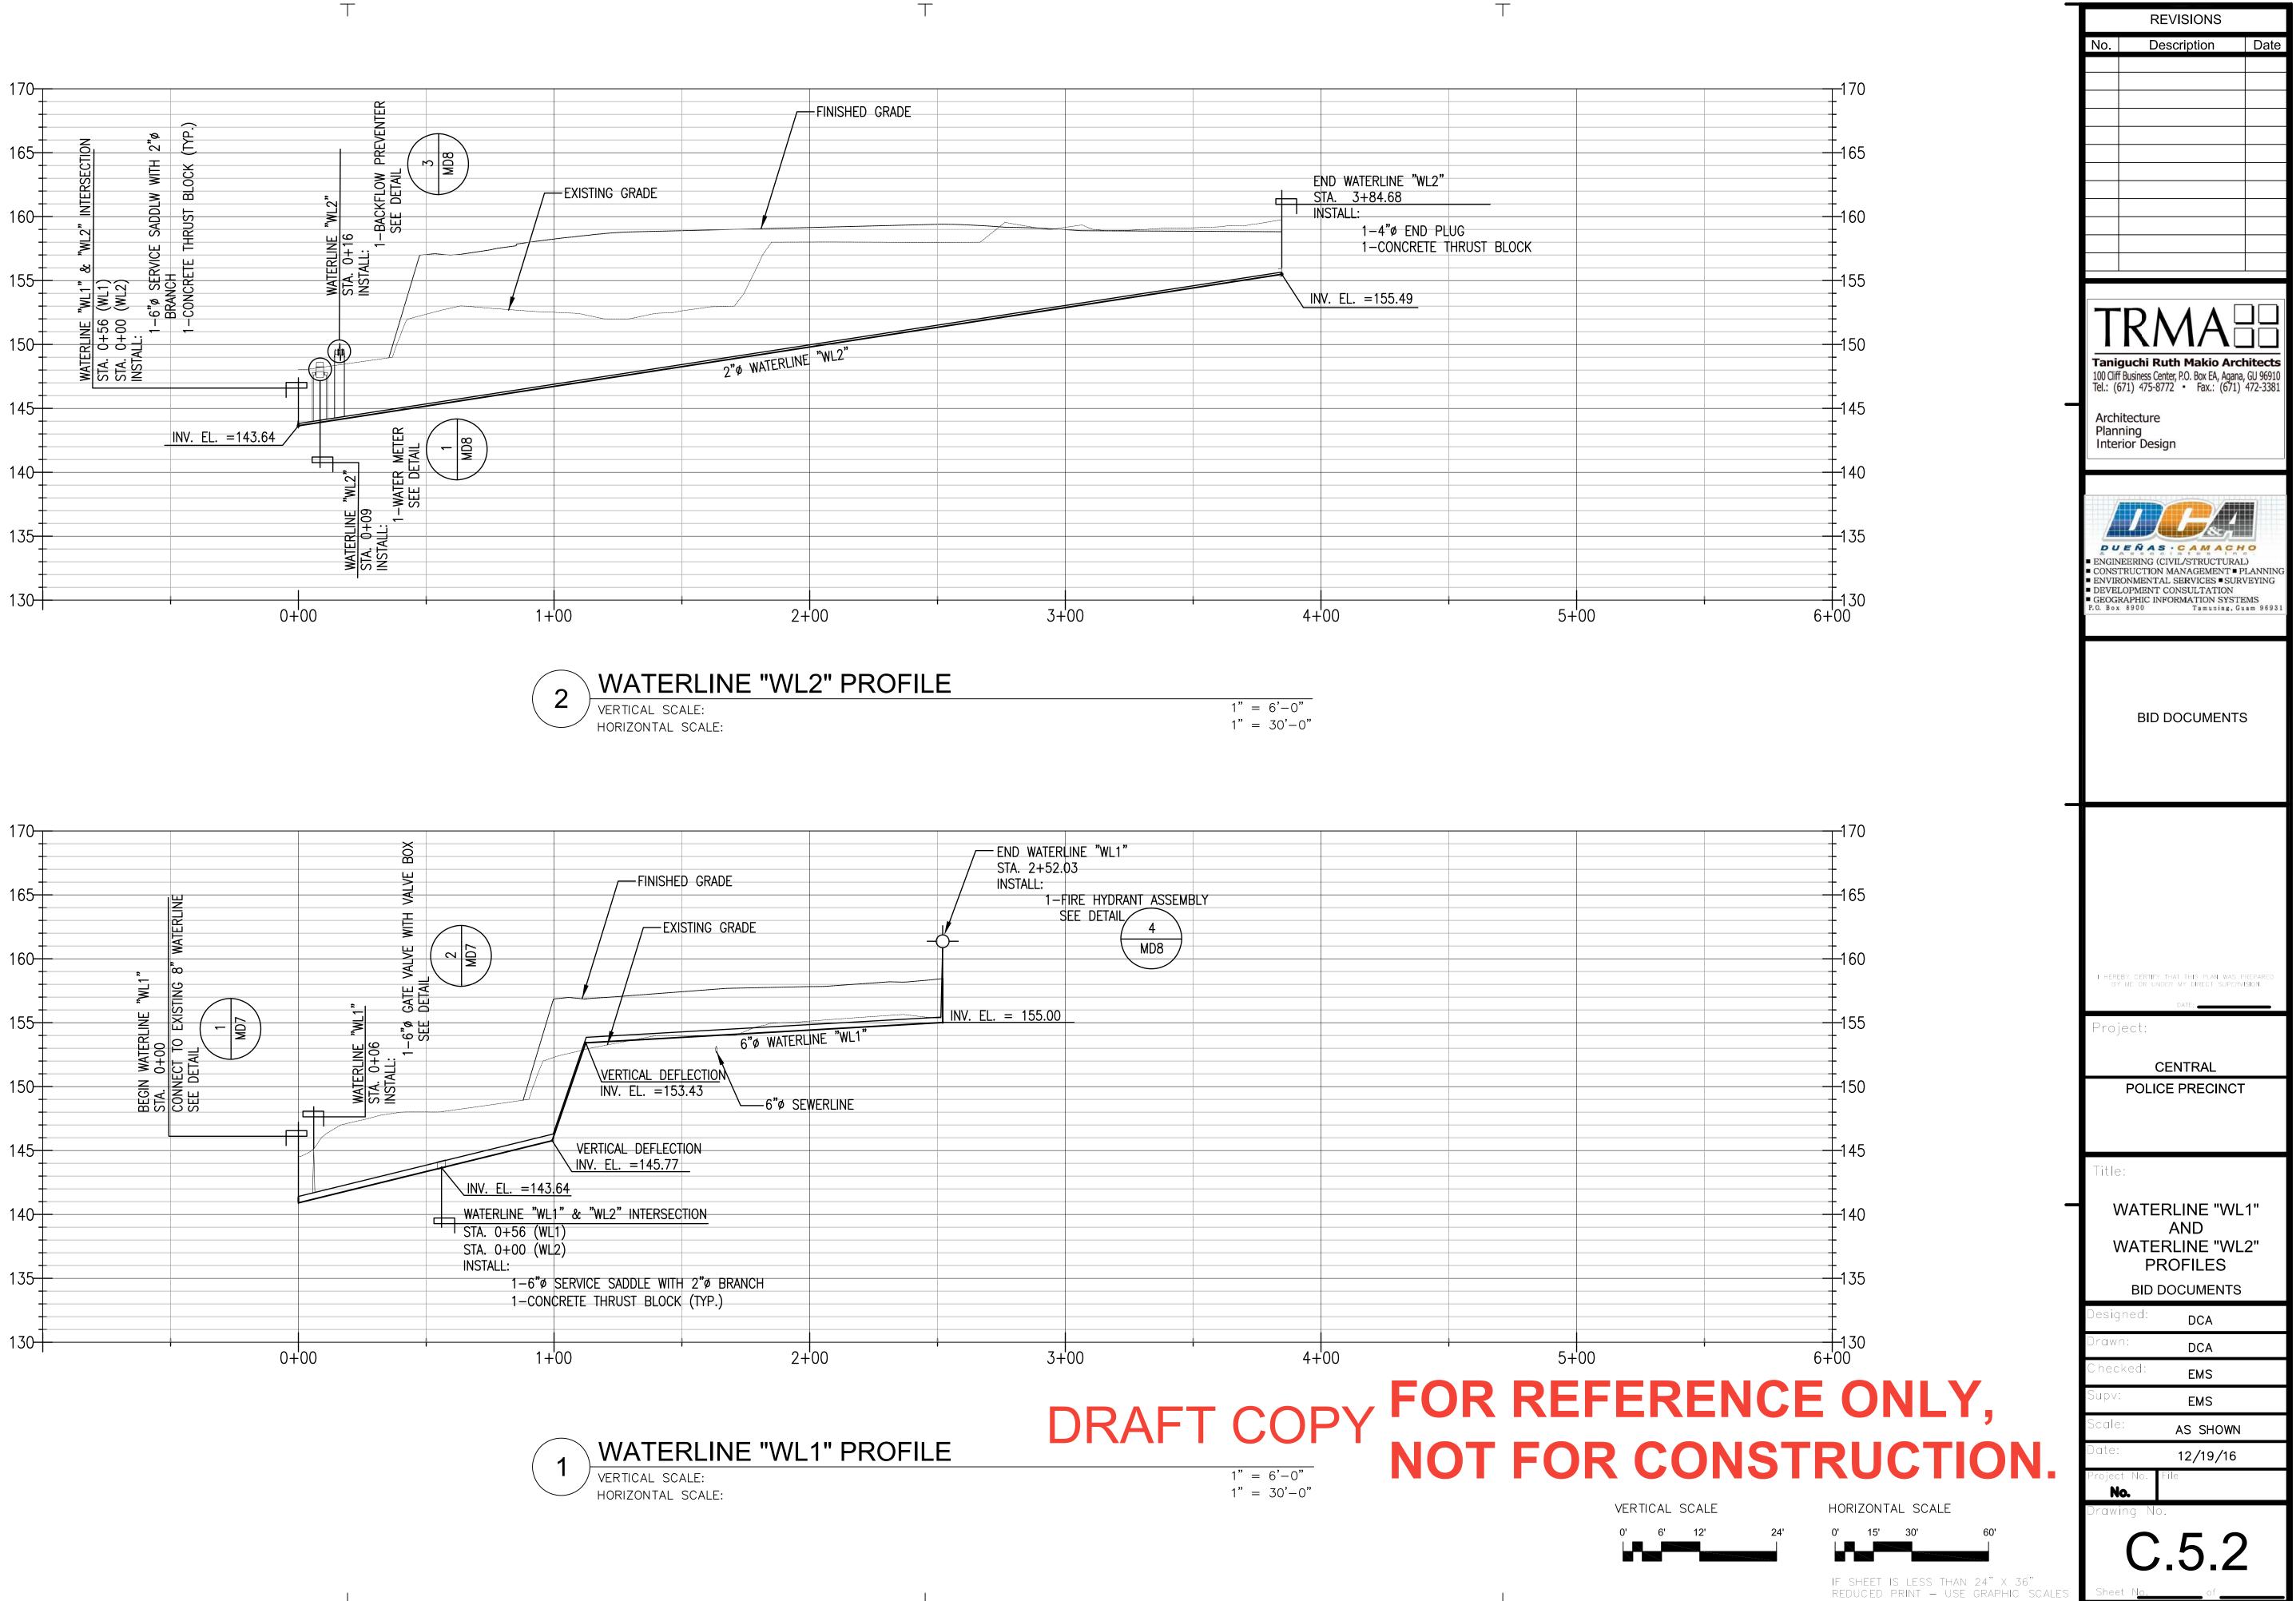

## INDEX OF DRAWINGS

| STRUC | CTURAL                       |
|-------|------------------------------|
| S0.1  | STRUCTURAL DESIGN CRITERIA,  |
|       | GENERAL NOTES, REINF'G SCHED |

|      | GENERAL NOTES, REINF'G SCHÉDULE<br>AND TYPICAL DETAILS |
|------|--------------------------------------------------------|
| S0.2 | STRUCTURAL ABBREVIATION, SYMBOL<br>AND LEGENDS         |
| S0.3 | TYPICAL WALL DETAIL                                    |
| S0.4 | TYPICAL DETAIL                                         |
| S0.5 | TYP. COLUMN AND WALL FOOTING<br>SCHEDULE AND DETAIL    |
| S0.6 | TYP. WALL SECTION, AND WALL                            |