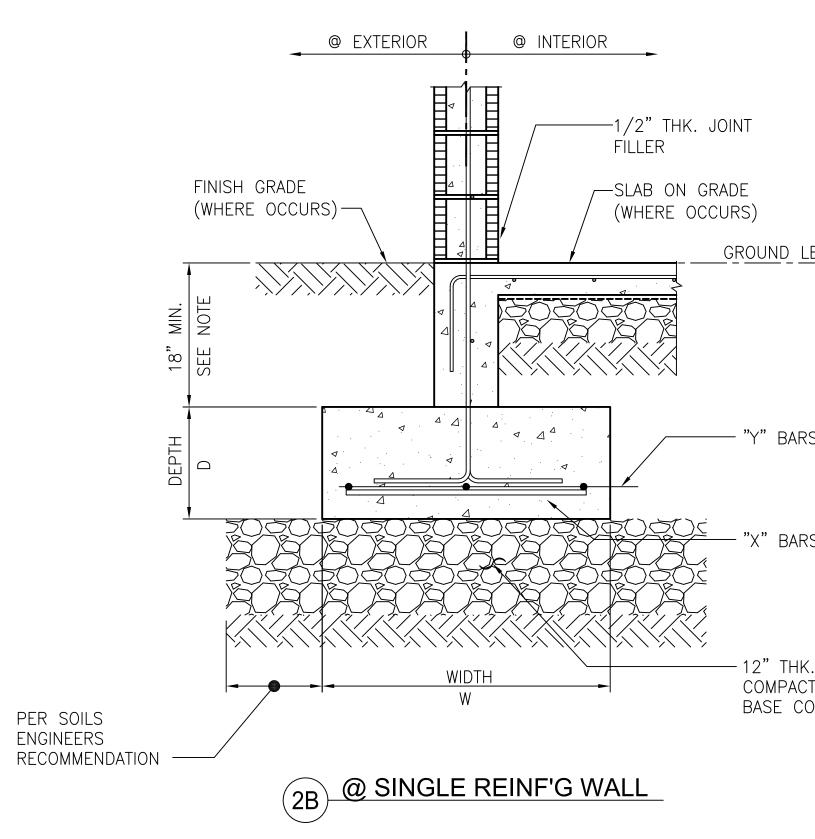

## INDEX OF DRAWINGS

| STRUC | CTURAL                       |
|-------|------------------------------|
| S0.1  | STRUCTURAL DESIGN CRITERIA,  |
|       | GENERAL NOTES, REINF'G SCHED |

|      | GENERAL NOTES, REINF'G SCHÉDULE<br>AND TYPICAL DETAILS |
|------|--------------------------------------------------------|
| S0.2 | STRUCTURAL ABBREVIATION, SYMBOL<br>AND LEGENDS         |
| S0.3 | TYPICAL WALL DETAIL                                    |
| S0.4 | TYPICAL DETAIL                                         |
| S0.5 | TYP. COLUMN AND WALL FOOTING<br>SCHEDULE AND DETAIL    |
| S0.6 | TYP. WALL SECTION, AND WALL                            |