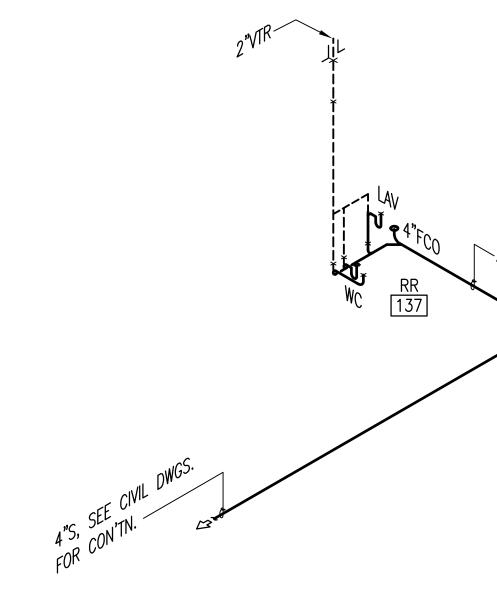

### PLUMBING

| P1.0         | UNDERGROUND PIPING PLAN |  |
|--------------|-------------------------|--|
| <b>D</b> 4 4 |                         |  |

- P1.1 PLUMBING PLAN
- P2.1 ENLARGE PLANS
- P2.2 ENLARGE PLANS PUMP RM. & TANK PIPING PLAN, DOMESTIC **TANK & FIRE SPRINKLER RISER**
- P3.1 S,W&V PIPING ISOMETRIC
- P3.2 CW & HW PIPING ISOMETRIC
- P4.0 DETAILS