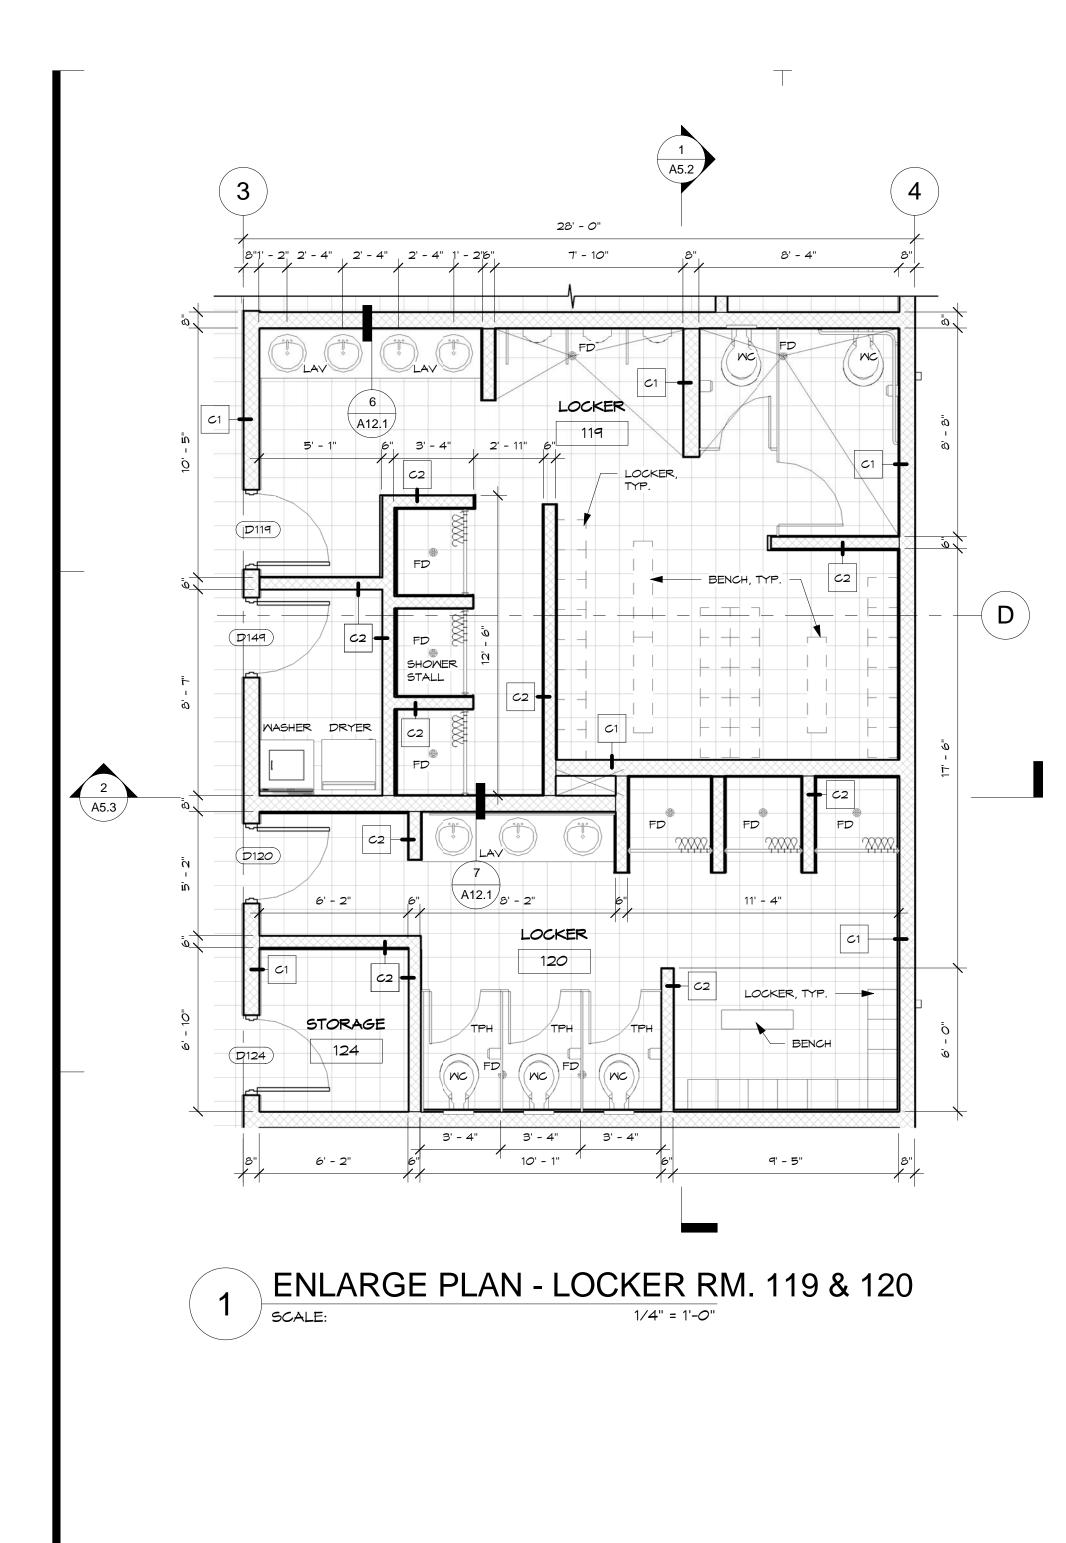

| 0' 4'       | 8' 16'                            | N                 | o. File                                                             |                           |
|      |                 |             | 0' 2'       | 4' 8'                             | Draw              | ing No.                                                             |                           |
|      |                 |             | IF SHEET IS | LESS THAN 24" X 36'               | ,<br>SO ALES Shor | A6.2                                                                |                           |
|      |                 |             | reduced PR  | INT – USE GRAPHIC S               | DUALES SNee       | 01                                                                  |                           |

















<u>C</u>

|   |          | R                   | EVISIONS                                  |              |
|---|----------|---------------------|-------------------------------------------|--------------|
|   | No.      | D                   | escription                                | Date         |
|   |          |                     |                                           |              |
|   |          |                     |                                           |              |
|   |          |                     |                                           |              |
|   |          |                     |                                           |              |
|   |          |                     |                                           |