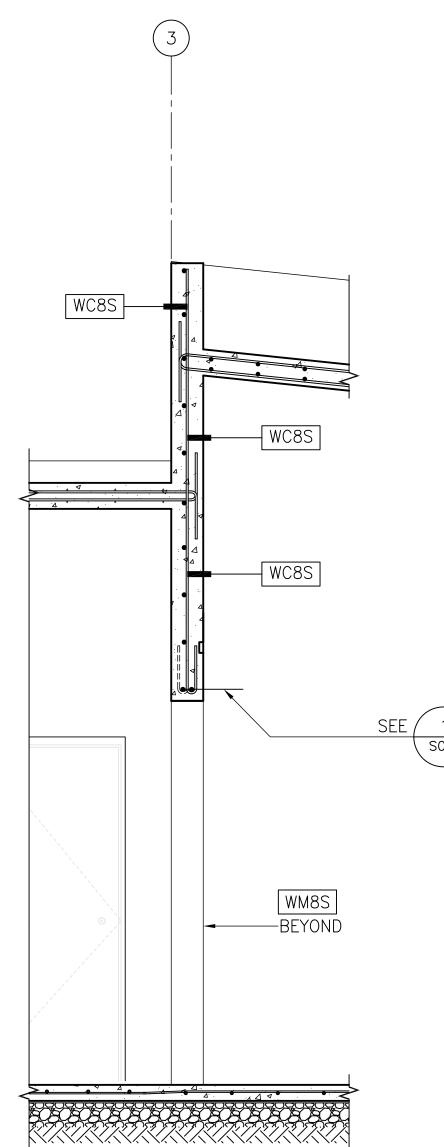

## INDEX OF DRAWINGS

| STRUC | CTURAL                       |
|-------|------------------------------|
| S0.1  | STRUCTURAL DESIGN CRITERIA,  |
|       | GENERAL NOTES, REINF'G SCHED |

|      | GENERAL NOTES, REINF'G SCHÉDULE<br>AND TYPICAL DETAILS |
|------|--------------------------------------------------------|
| S0.2 | STRUCTURAL ABBREVIATION, SYMBOL<br>AND LEGENDS         |
| S0.3 | TYPICAL WALL DETAIL                                    |
| S0.4 | TYPICAL DETAIL                                         |
| S0.5 | TYP. COLUMN AND WALL FOOTING<br>SCHEDULE AND DETAIL    |
| S0.6 | TYP. WALL SECTION, AND WALL                            |

- SCHEDULE TYPICAL COLUMN ELEVATION AND S0.7 COLUMN DETAILS
- TYP. BEAM DETAIL S0.8 TYP. BEAM ELEVATION S0.9
- S1.1 FOUNDATION PLAN
- S1.2 LOWER ROOF FRAMING PLAN
- S1.3 UPPER ROOF FRAMING PLAN
- GENERATOR BLDG. FOUNDATION AND S1.4 ROOF FRAMING PLAN
- SECTIONS S2.1
- S2.2 SECTIONS
- S2.3 SECTIONS
- SECTIONS S2.4
- S2.5 SECTIONS
- SECTIONS S2.6 S2.7 SECTIONS