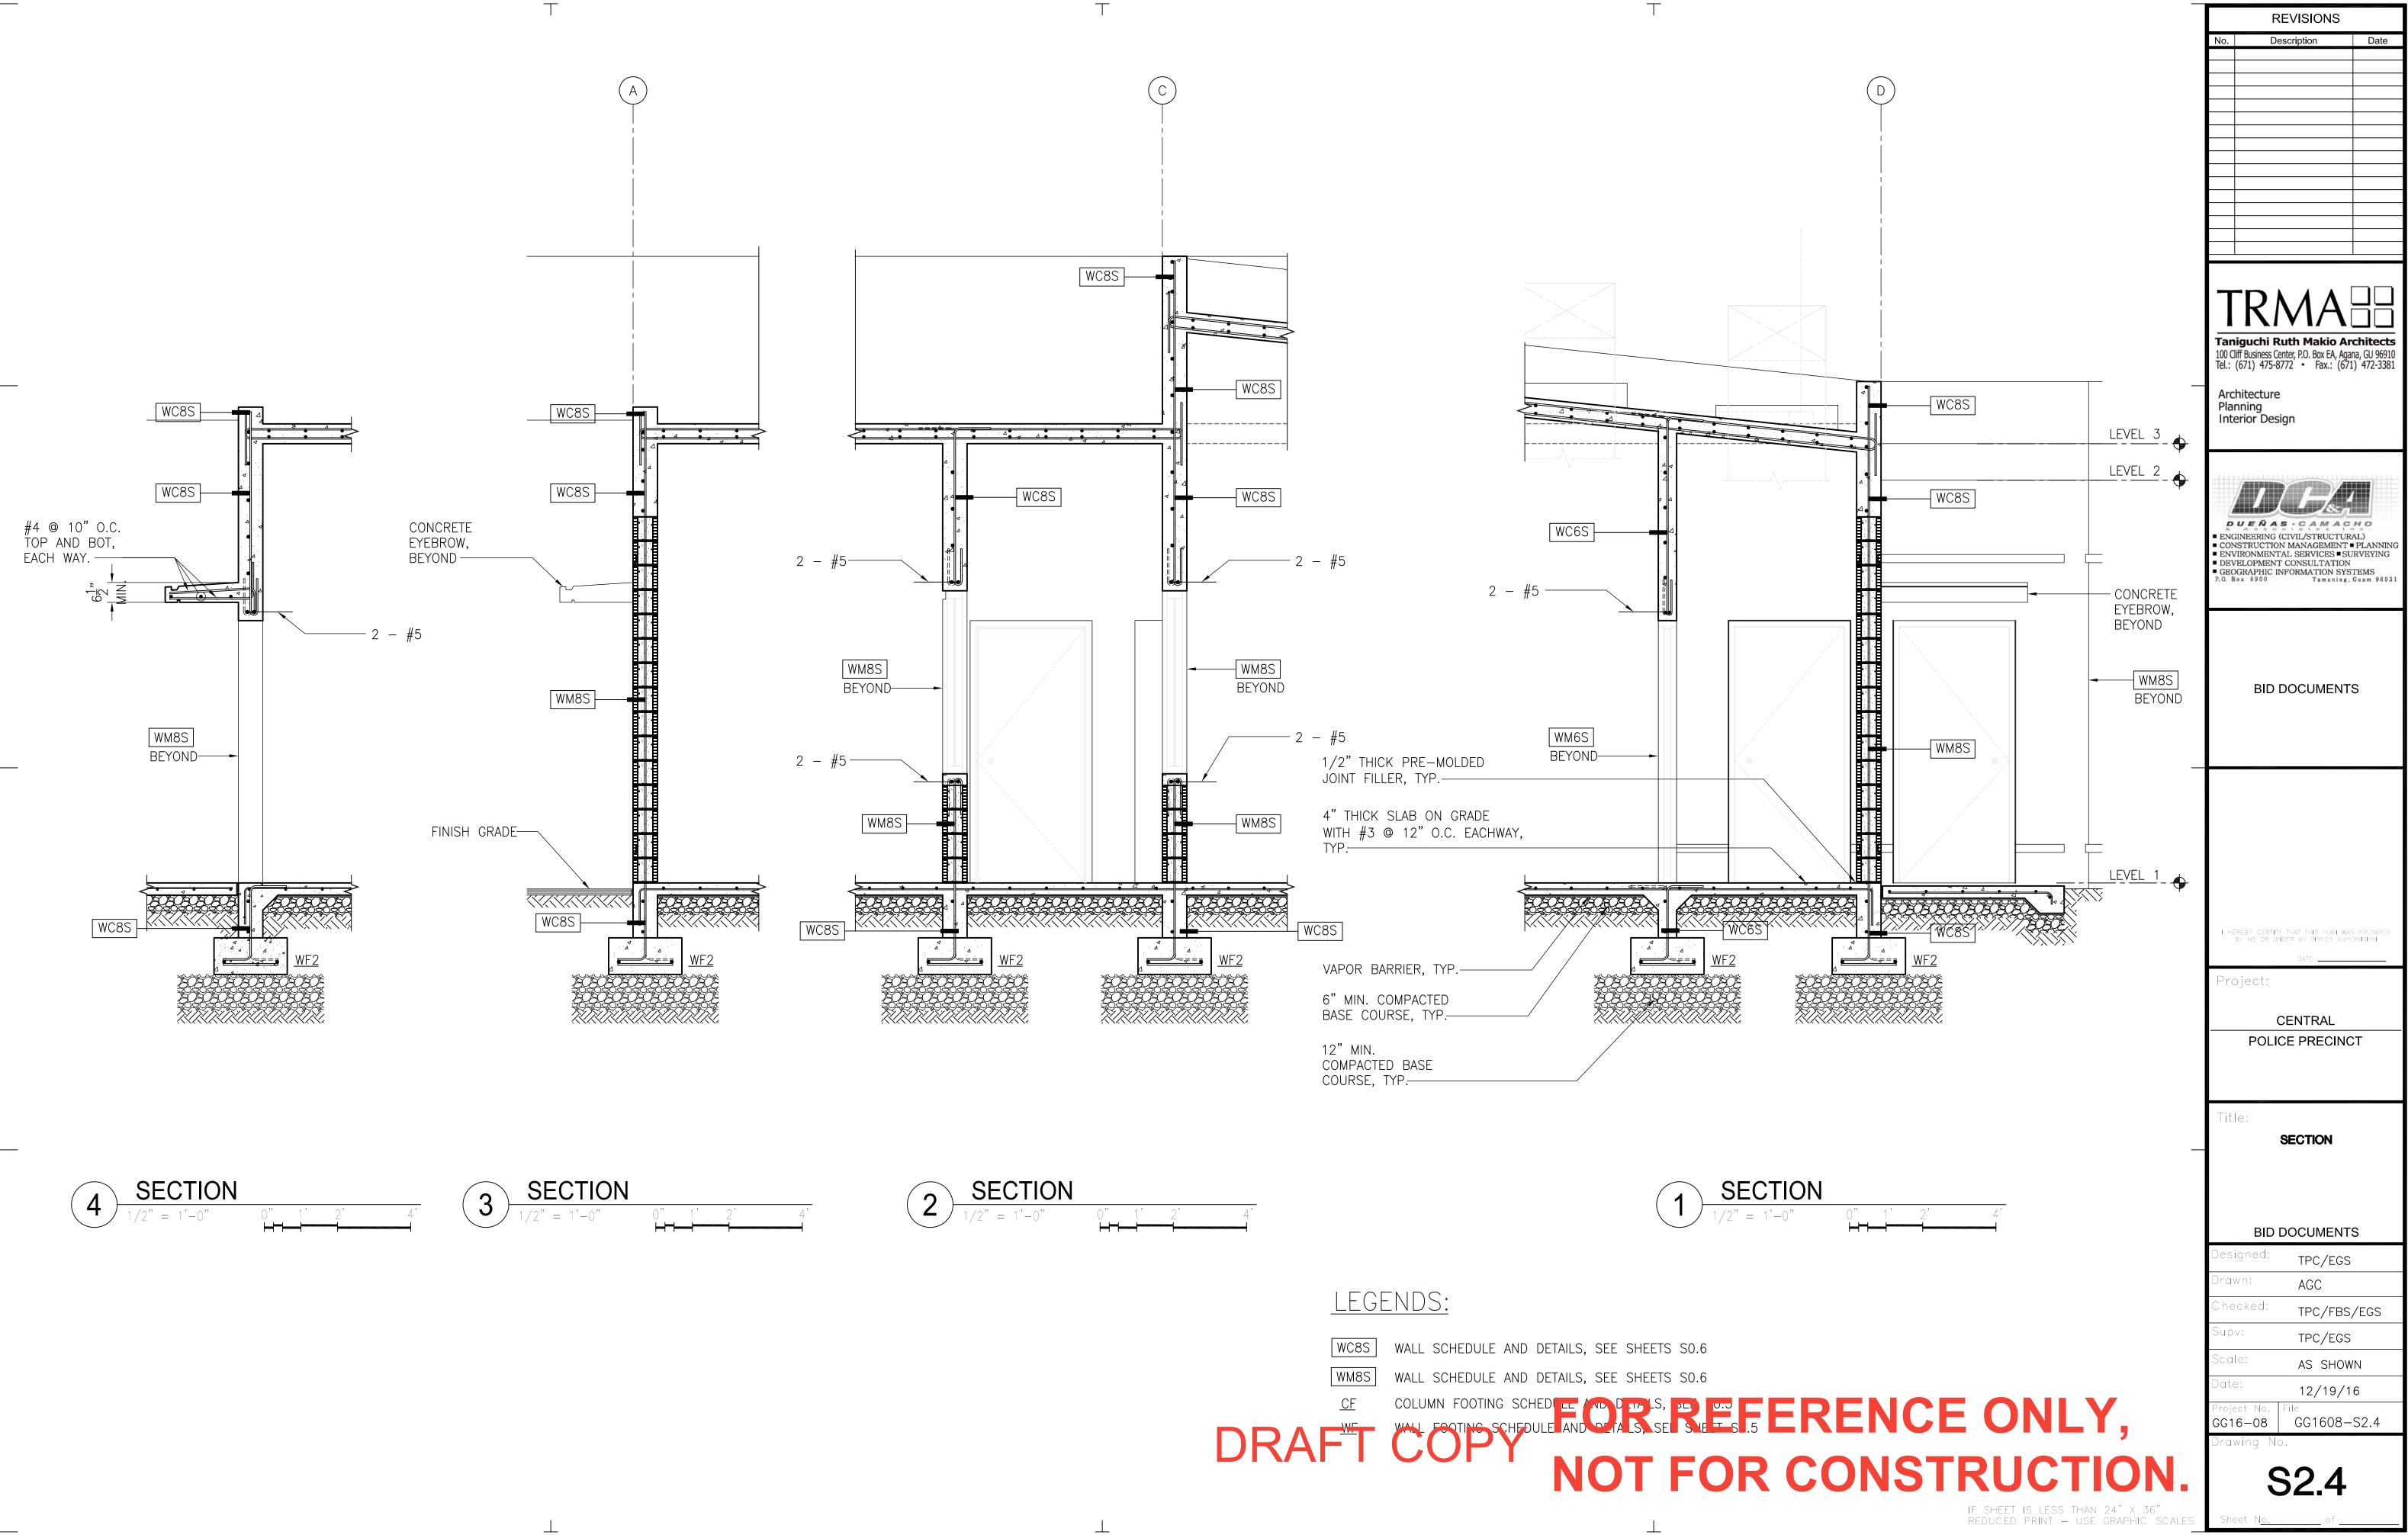

- SCHEDULE TYPICAL COLUMN ELEVATION AND S0.7 COLUMN DETAILS
- TYP. BEAM DETAIL S0.8 TYP. BEAM ELEVATION S0.9
- S1.1 FOUNDATION PLAN
- S1.2 LOWER ROOF FRAMING PLAN
- S1.3 UPPER ROOF FRAMING PLAN
- GENERATOR BLDG. FOUNDATION AND S1.4 ROOF FRAMING PLAN
- SECTIONS S2.1
- S2.2 SECTIONS
- S2.3 SECTIONS
- SECTIONS S2.4
- S2.5 SECTIONS
- SECTIONS S2.6 S2.7 SECTIONS