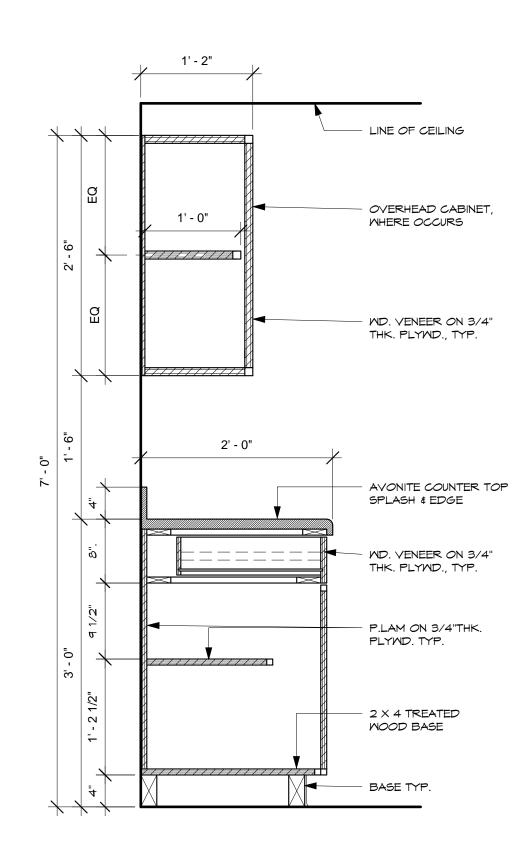

| t No. F                        | 12/14/1<br>ile                              | <i></i>                           |
|                       | <i>o.</i><br>ing No.           |                                             |                                   |
|                       | Λ /                            |                                             | 1                                 |
|                       | H                              | 11.                                         |                                   |
|                       |                                |                                             |                                   |

IF SHEET IS LESS THAN 24"X 36" Reduced print – use graphic scales





CABINET DETAIL 1" = 1'-0"

(1)









 $\top$ 



 $\top$ 

10. 12"

ρk

 $\top$ 

## CABINET DETAIL 1" = 1'-0"

(2)

1" = 1'-*O*"



**ELEVATION** 





|                                                                                                                                                                                                                                                                                | No. Description Date                                                                                                                                                                                                                                                                                                                                                              |
|--------------------------------