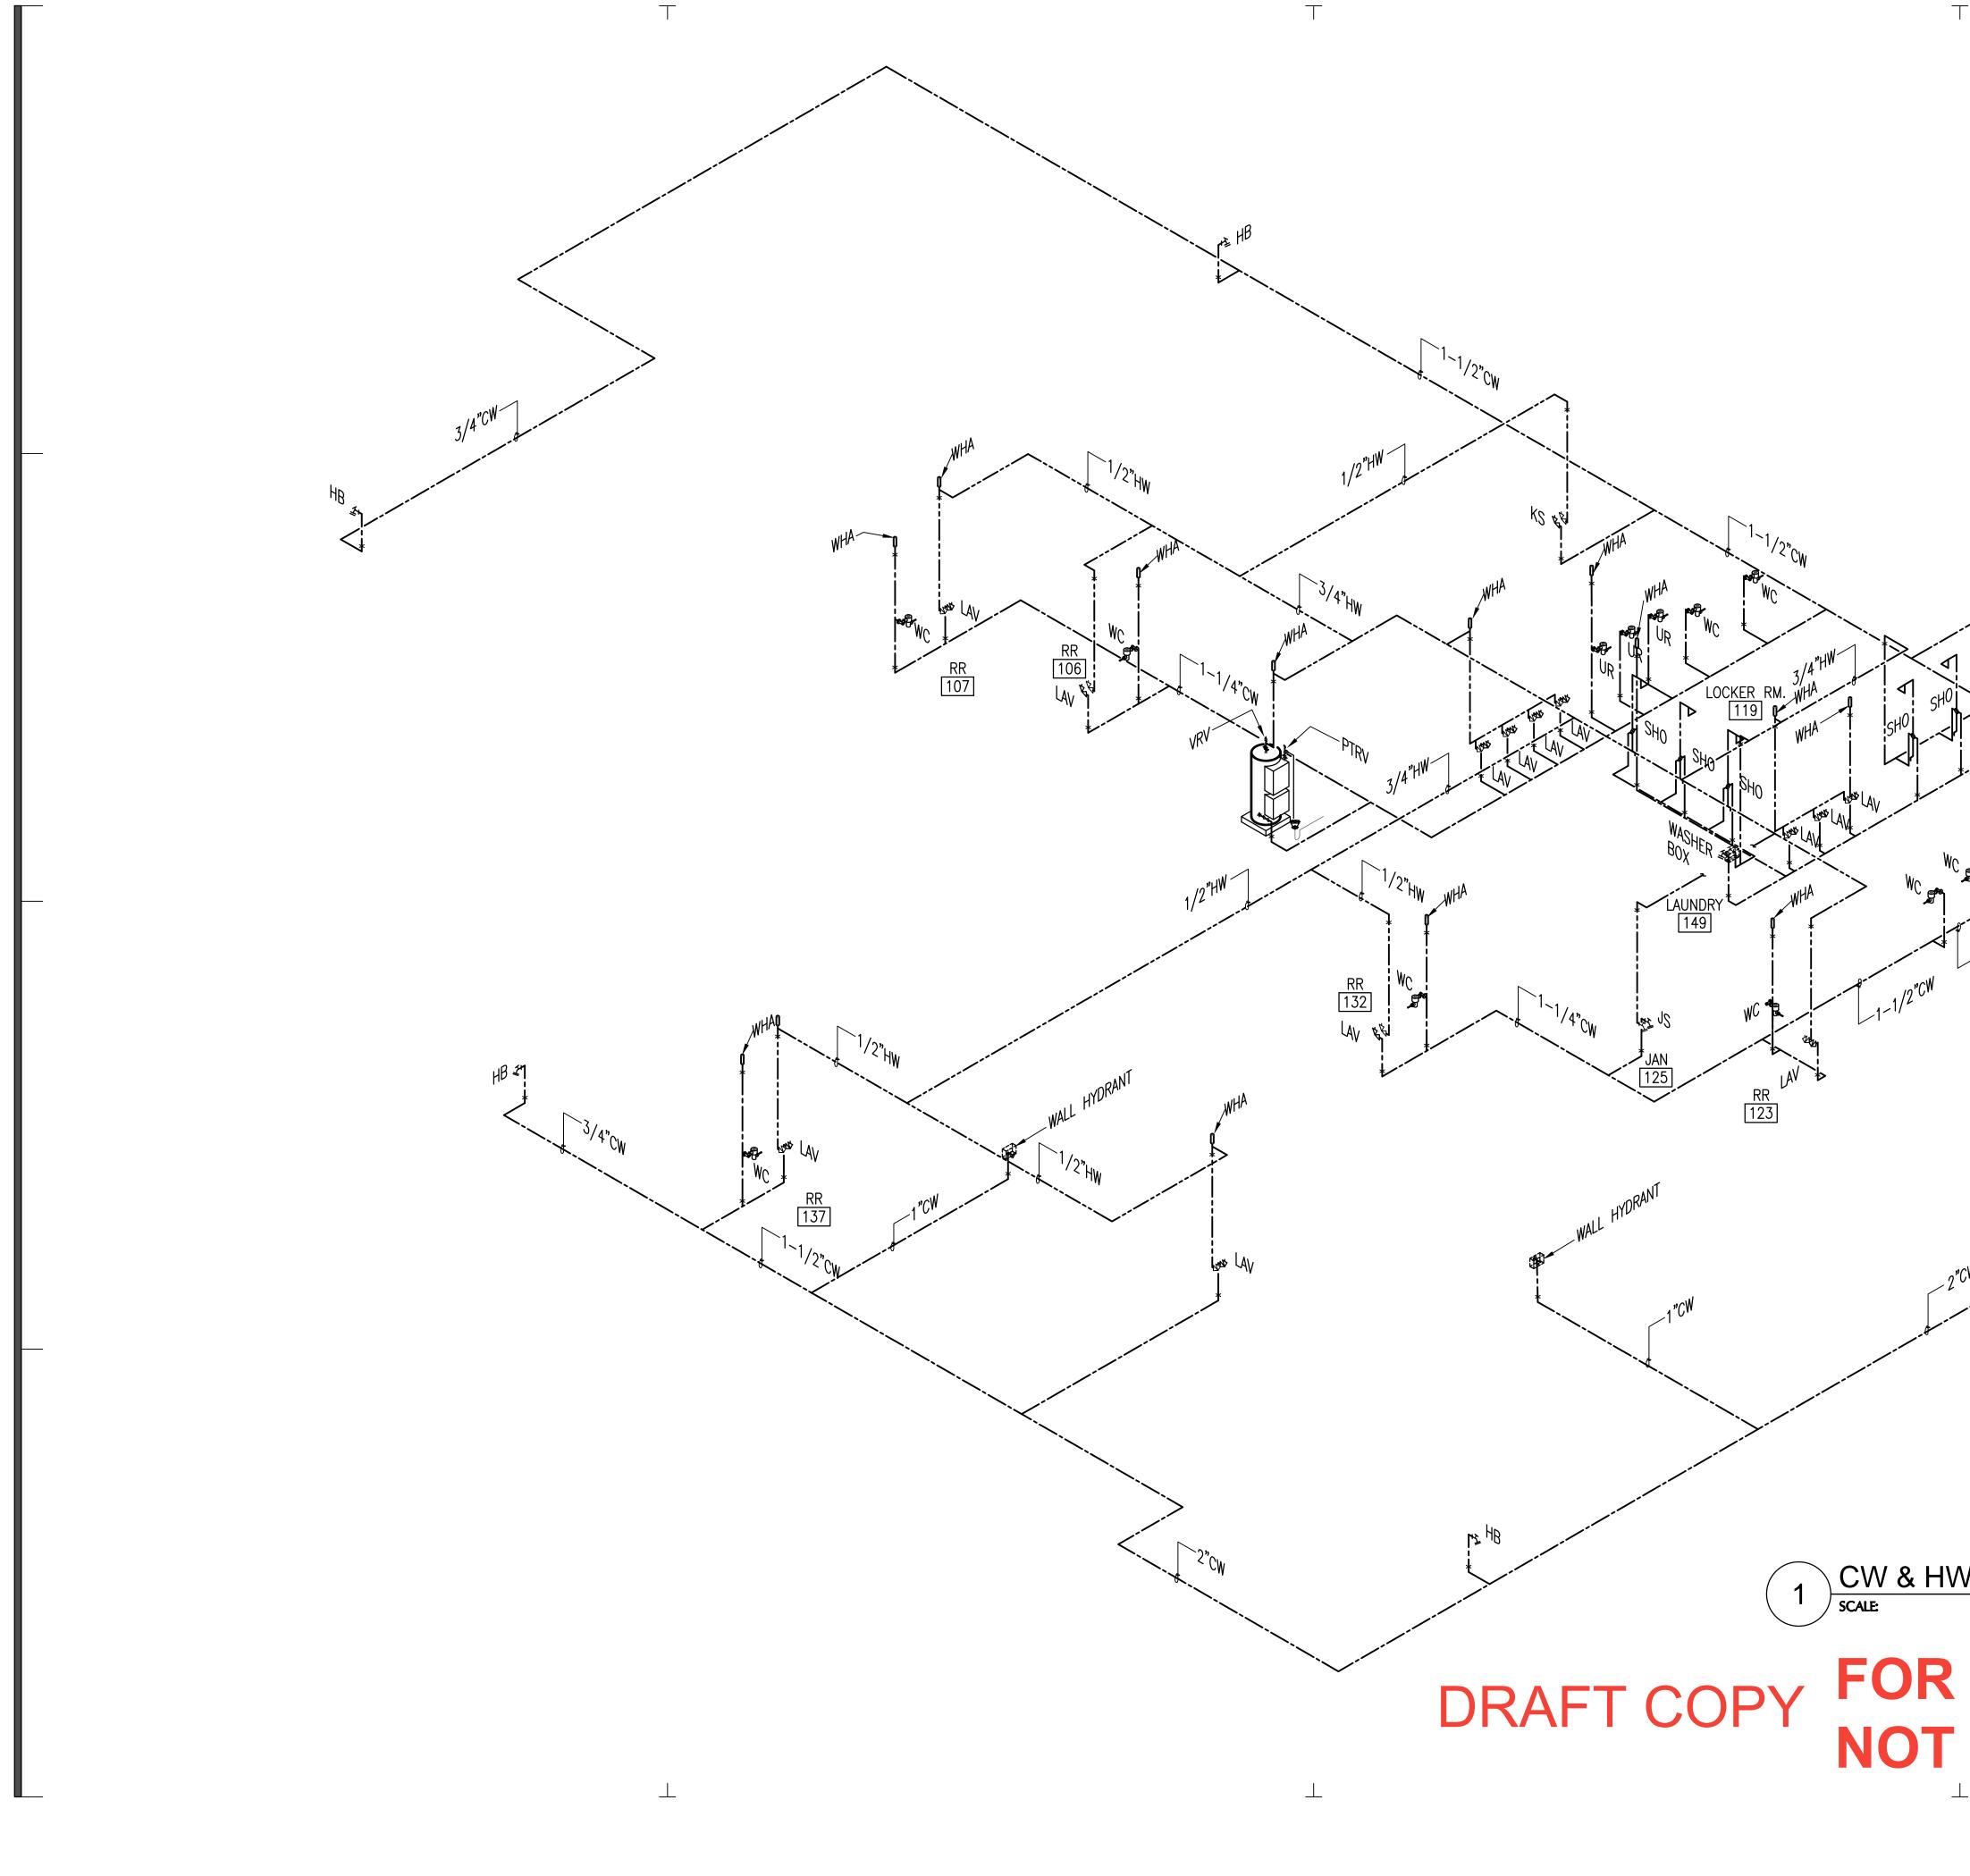

### PLUMBING

| P1.0         | UNDERGROUND PIPING PLAN |  |
|--------------|-------------------------|--|
| <b>D</b> 4 4 |                         |  |

- P1.1 PLUMBING PLAN
- P2.1 ENLARGE PLANS
- P2.2 ENLARGE PLANS PUMP RM. & TANK PIPING PLAN, DOMESTIC **TANK & FIRE SPRINKLER RISER**
- P3.1 S,W&V PIPING ISOMETRIC
- P3.2 CW & HW PIPING ISOMETRIC
- P4.0 DETAILS