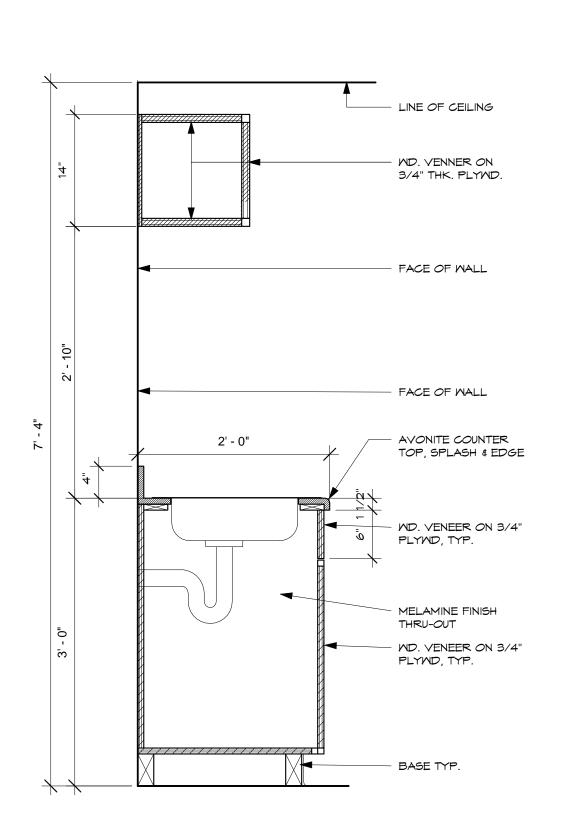

| t No. F                        | 12/14/1<br>ile                              | <i></i>                           |
|                       | <i>o.</i><br>ing No.           |                                             |                                   |
|                       | Λ /                            |                                             | 1                                 |
|                       | H                              | 11.                                         |                                   |
|                       |                                |                                             |                                   |

IF SHEET IS LESS THAN 24"X 36" Reduced print – use graphic scales





CABINET DETAIL 1" = 1'-0"

(1)









 $\top$ 



 $\top$ 

10. 12"

ρk

 $\top$ 

## CABINET DETAIL 1" = 1'-0"

(2)

1" = 1'-*O*"



**ELEVATION** 





|                                                                                                                                                                                                                                                                                | No. Description Date                                                                                                                                                                                                                                                                                                                                                              |
|----------------------------------