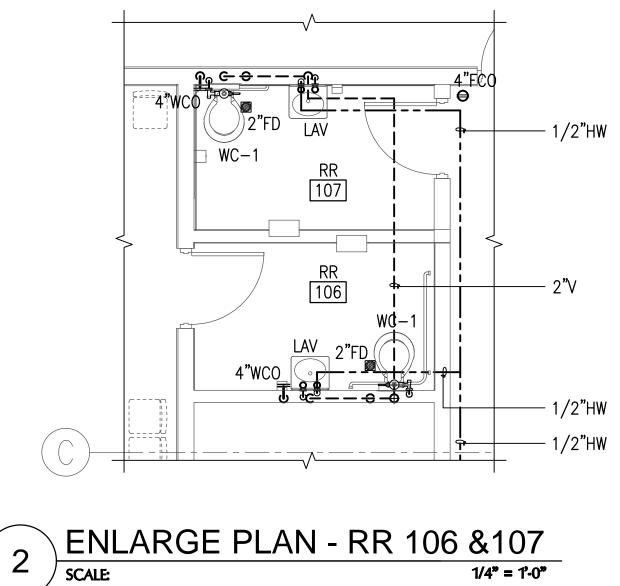

### PLUMBING

| P1.0         | UNDERGROUND PIPING PLAN |  |
|--------------|-------------------------|--|
| <b>D</b> 4 4 |                         |  |

- P1.1 PLUMBING PLAN
- P2.1 ENLARGE PLANS
- P2.2 ENLARGE PLANS PUMP RM. & TANK PIPING PLAN, DOMESTIC **TANK & FIRE SPRINKLER RISER**
- P3.1 S,W&V PIPING ISOMETRIC
- P3.2 CW & HW PIPING ISOMETRIC
- P4.0 DETAILS