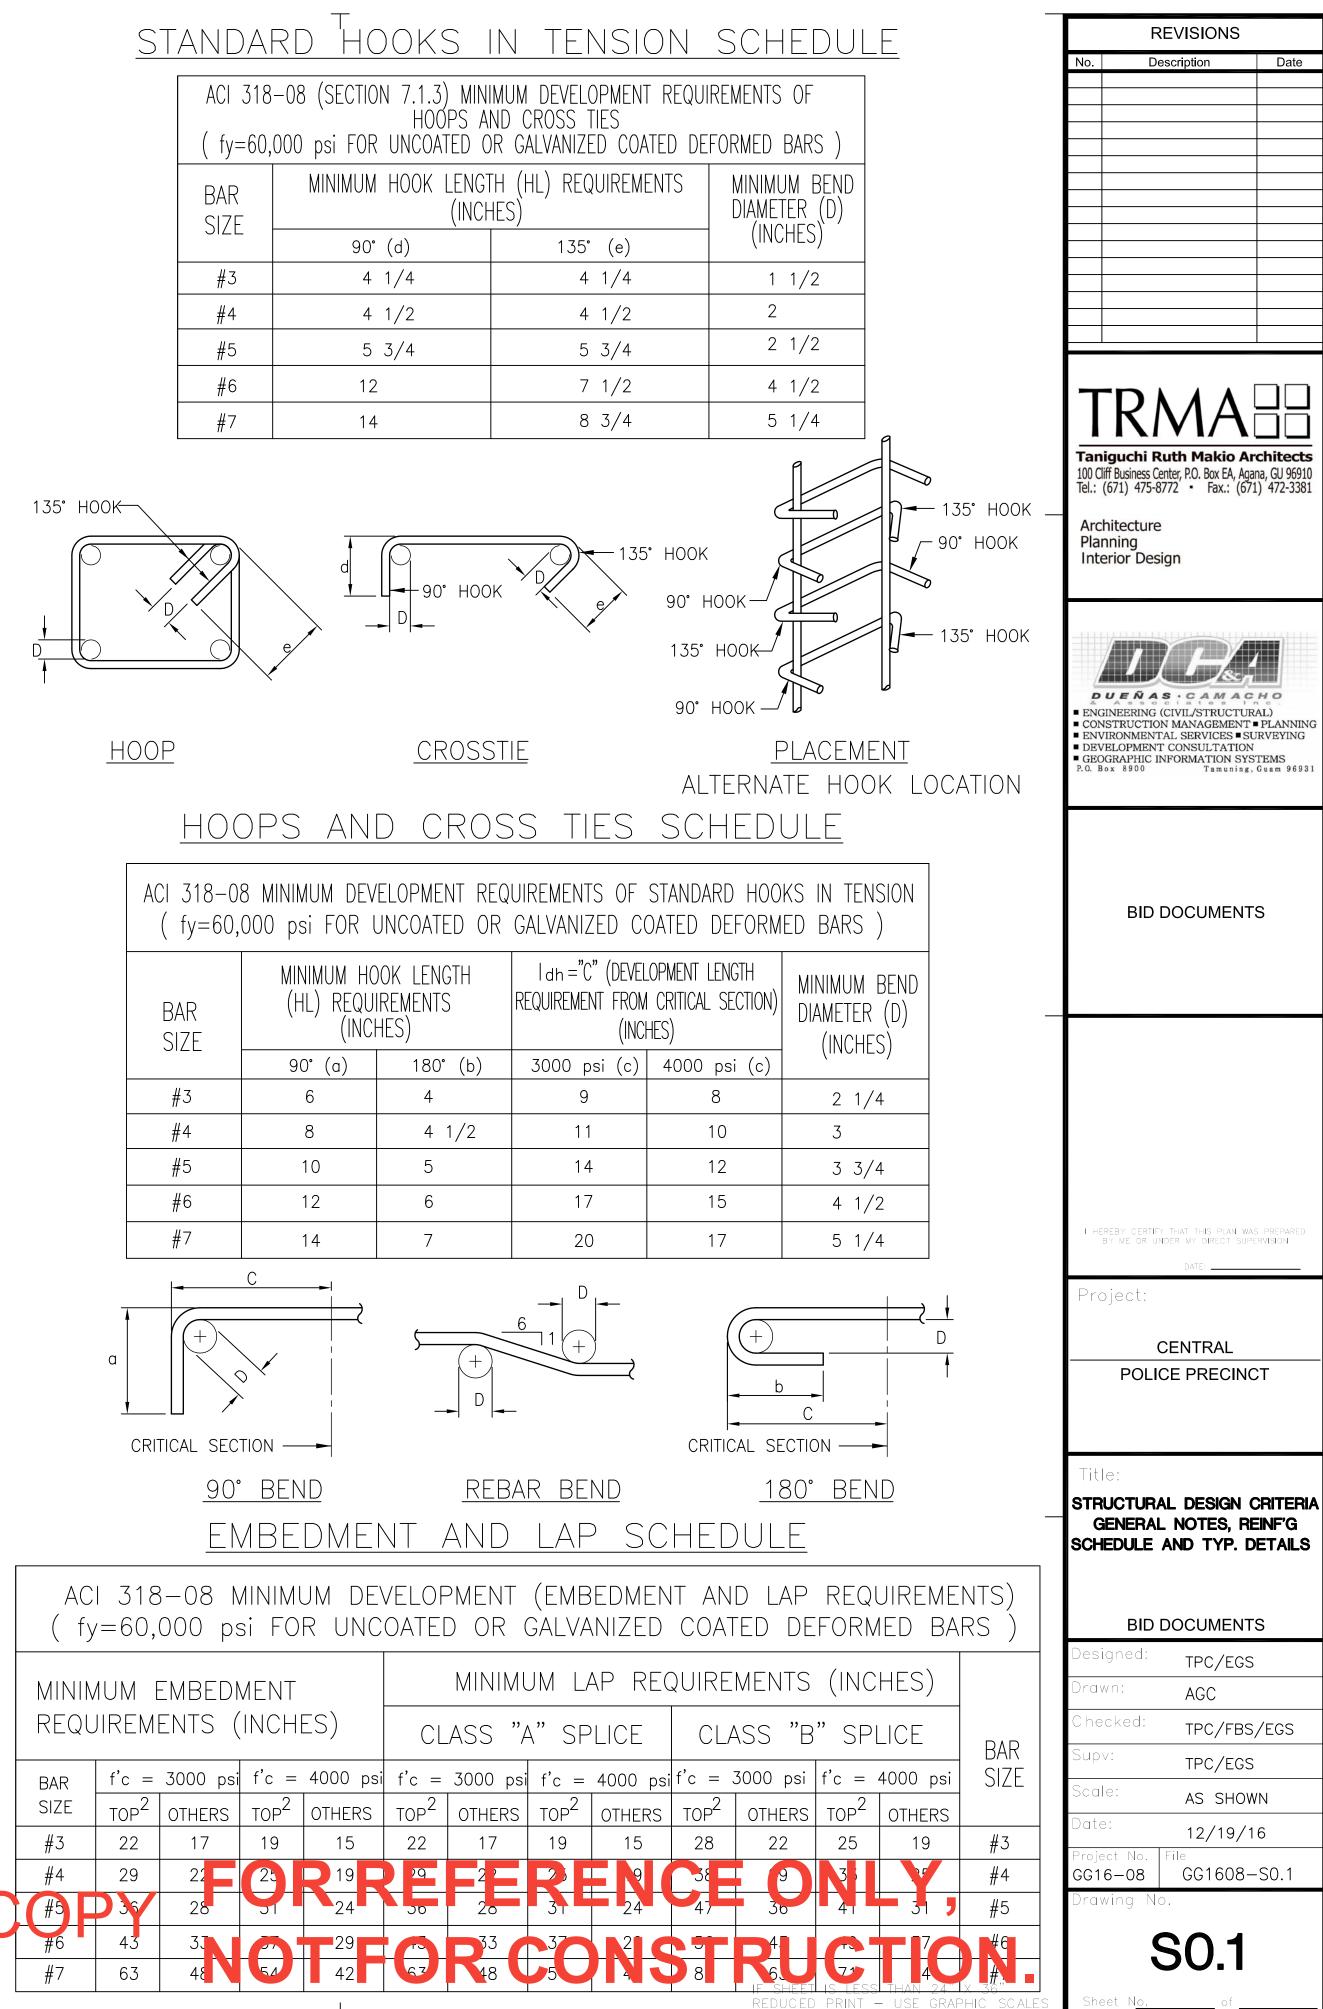

## INDEX OF DRAWINGS

| STRUC | CTURAL                       |
|-------|------------------------------|
| S0.1  | STRUCTURAL DESIGN CRITERIA,  |
|       | GENERAL NOTES, REINF'G SCHED |

|      | GENERAL NOTES, REINF'G SCHÉDULE<br>AND TYPICAL DETAILS |
|------|--------------------------------------------------------|
| S0.2 | STRUCTURAL ABBREVIATION, SYMBOL<br>AND LEGENDS         |
| S0.3 | TYPICAL WALL DETAIL                                    |
| S0.4 | TYPICAL DETAIL                                         |
| S0.5 | TYP. COLUMN AND WALL FOOTING<br>SCHEDULE AND DETAIL    |
| S0.6 | TYP. WALL SECTION, AND WALL                            |

- SCHEDULE TYPICAL COLUMN ELEVATION AND S0.7 COLUMN DETAILS
- TYP. BEAM DETAIL S0.8 TYP. BEAM ELEVATION S0.9
- S1.1 FOUNDATION PLAN
- S1.2 LOWER ROOF FRAMING PLAN
- S1.3 UPPER ROOF FRAMING PLAN
- GENERATOR BLDG. FOUNDATION AND S1.4 ROOF FRAMING PLAN
- SECTIONS S2.1
- S2.2 SECTIONS
- S2.3 SECTIONS
- SECTIONS S2.4
- S2.5 SECTIONS
- SECTIONS S2.6 S2.7 SECTIONS