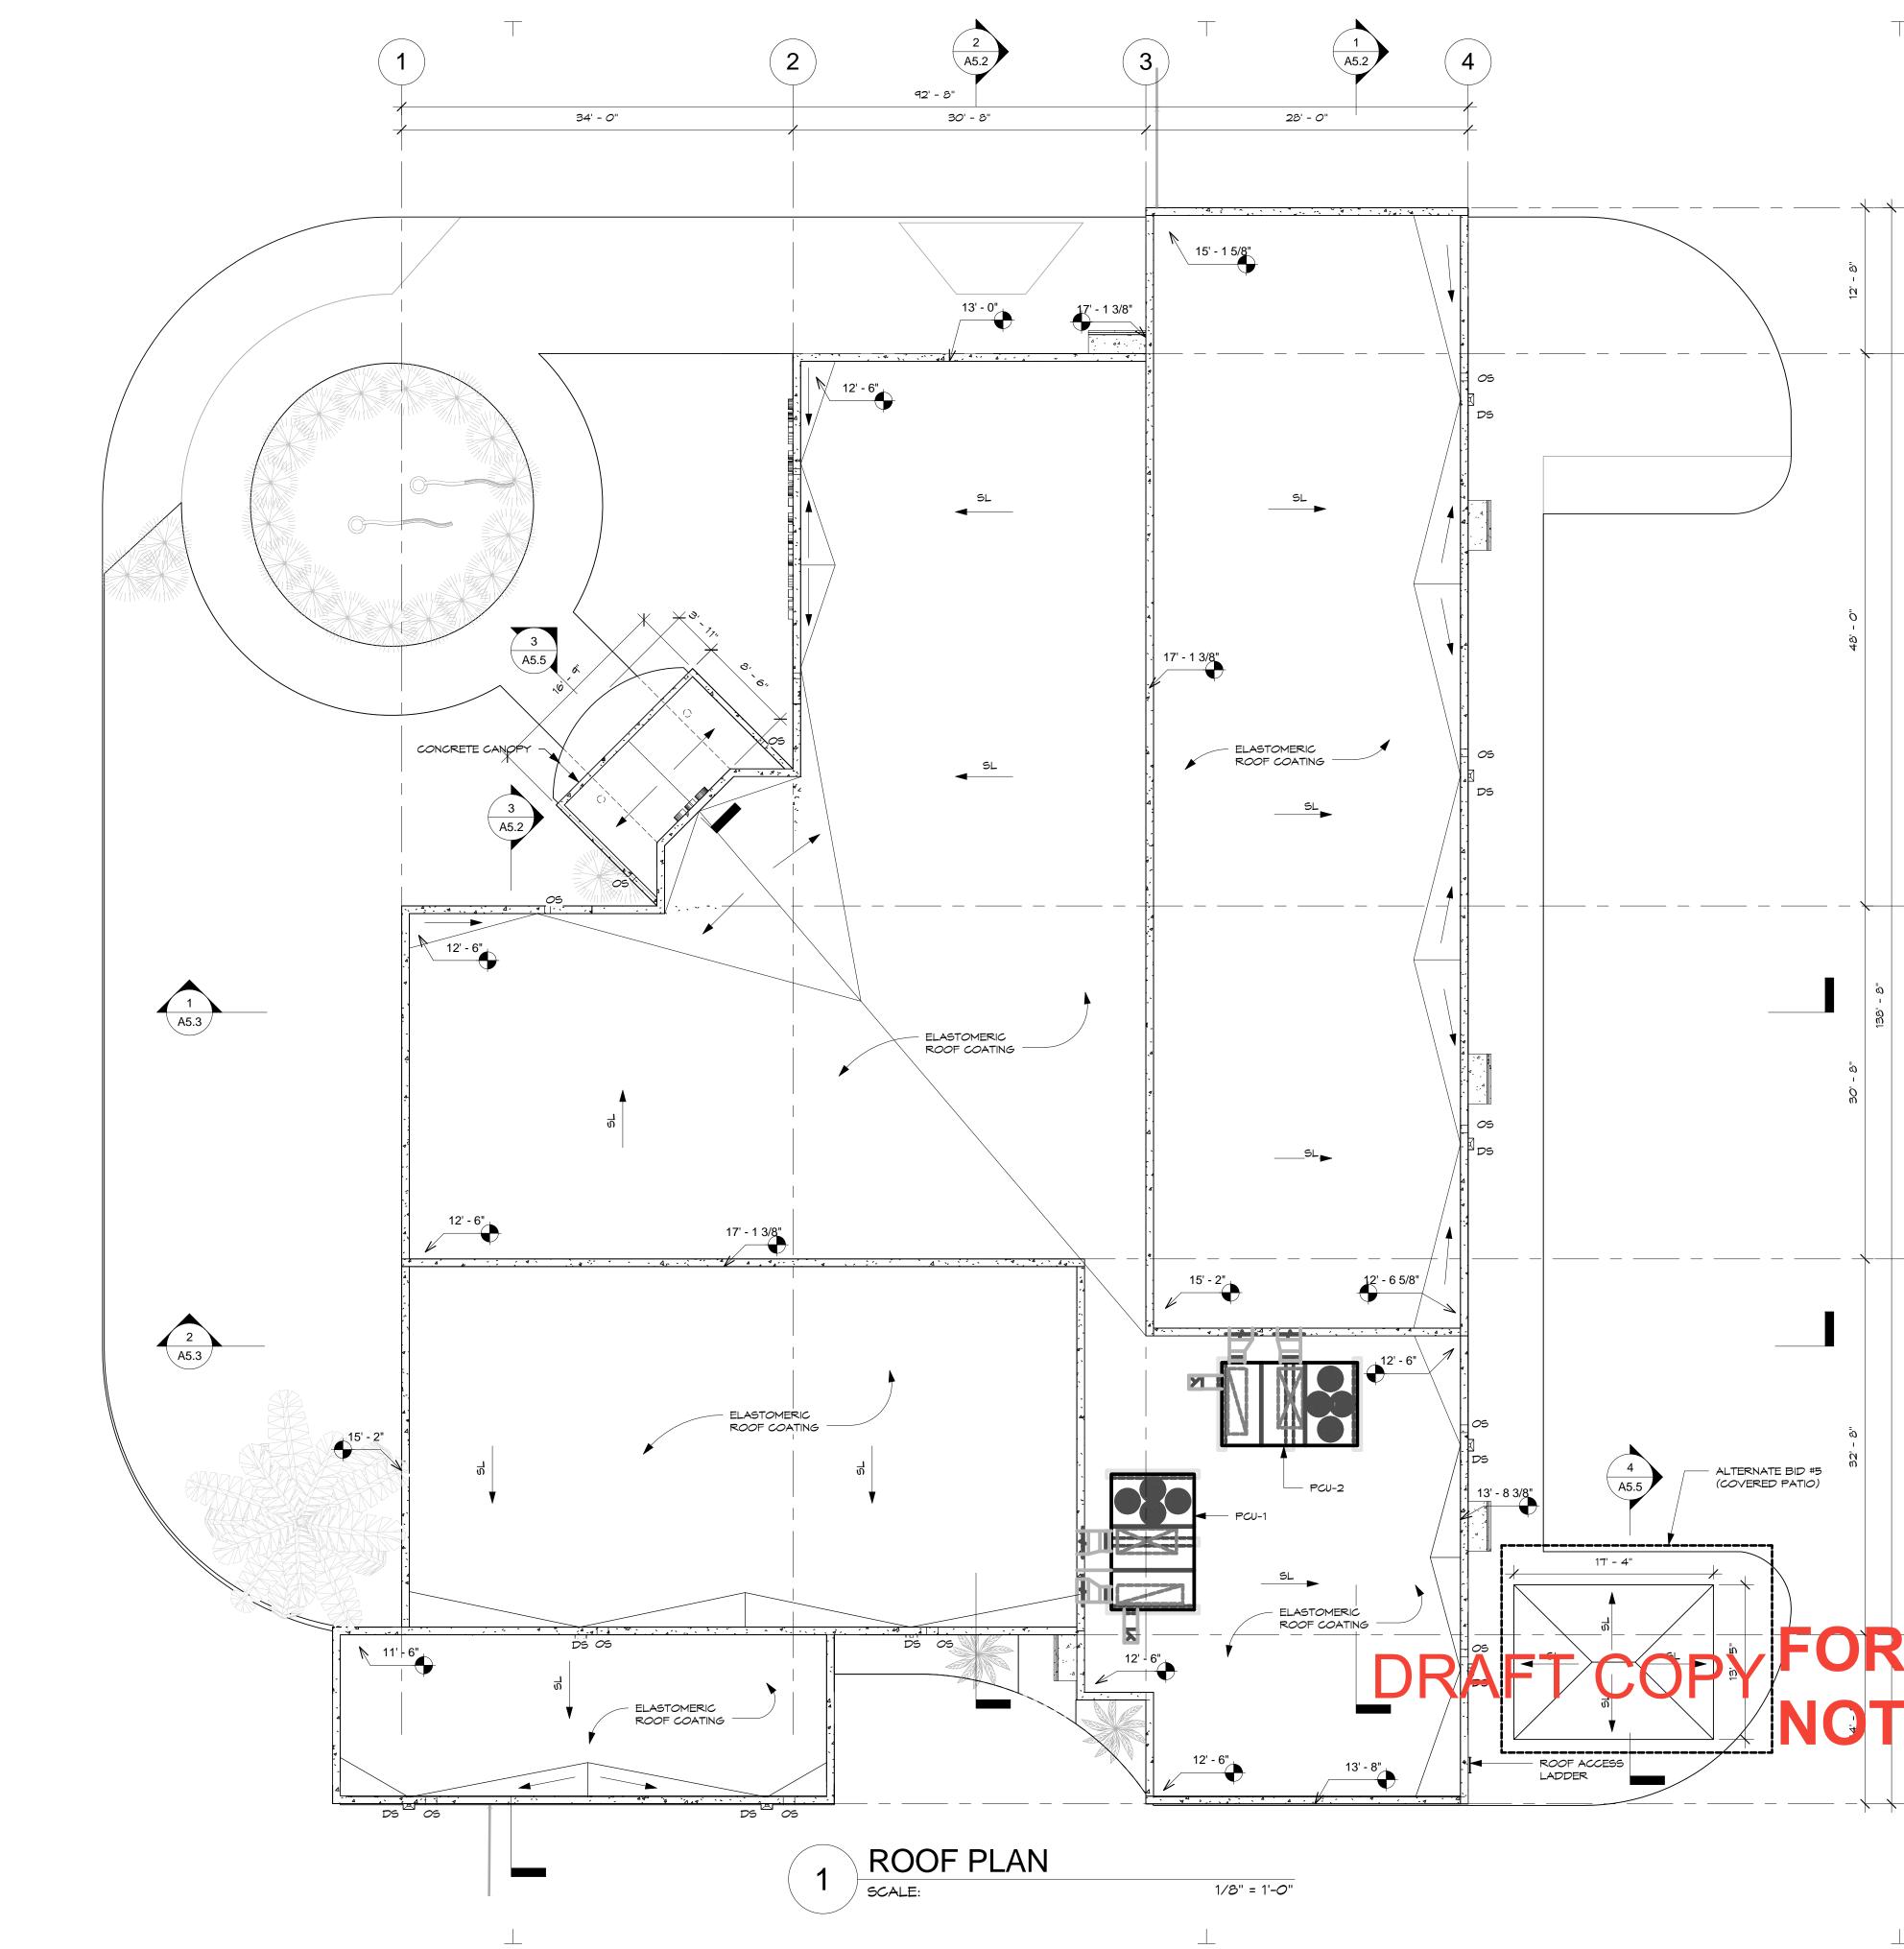

## INDEX OF DRAWINGS

| STRUC | CTURAL                       |
|-------|------------------------------|
| S0.1  | STRUCTURAL DESIGN CRITERIA,  |
|       | GENERAL NOTES, REINF'G SCHED |

|      | GENERAL NOTES, REINF'G SCHÉDULE<br>AND TYPICAL DETAILS |
|------|--------------------------------------------------------|
| S0.2 | STRUCTURAL ABBREVIATION, SYMBOL<br>AND LEGENDS         |
| S0.3 | TYPICAL WALL DETAIL                                    |
| S0.4 | TYPICAL DETAIL                                         |
| S0.5 | TYP. COLUMN AND WALL FOOTING<br>SCHEDULE AND DETAIL    |
| S0.6 | TYP. WALL SECTION, AND WALL                            |