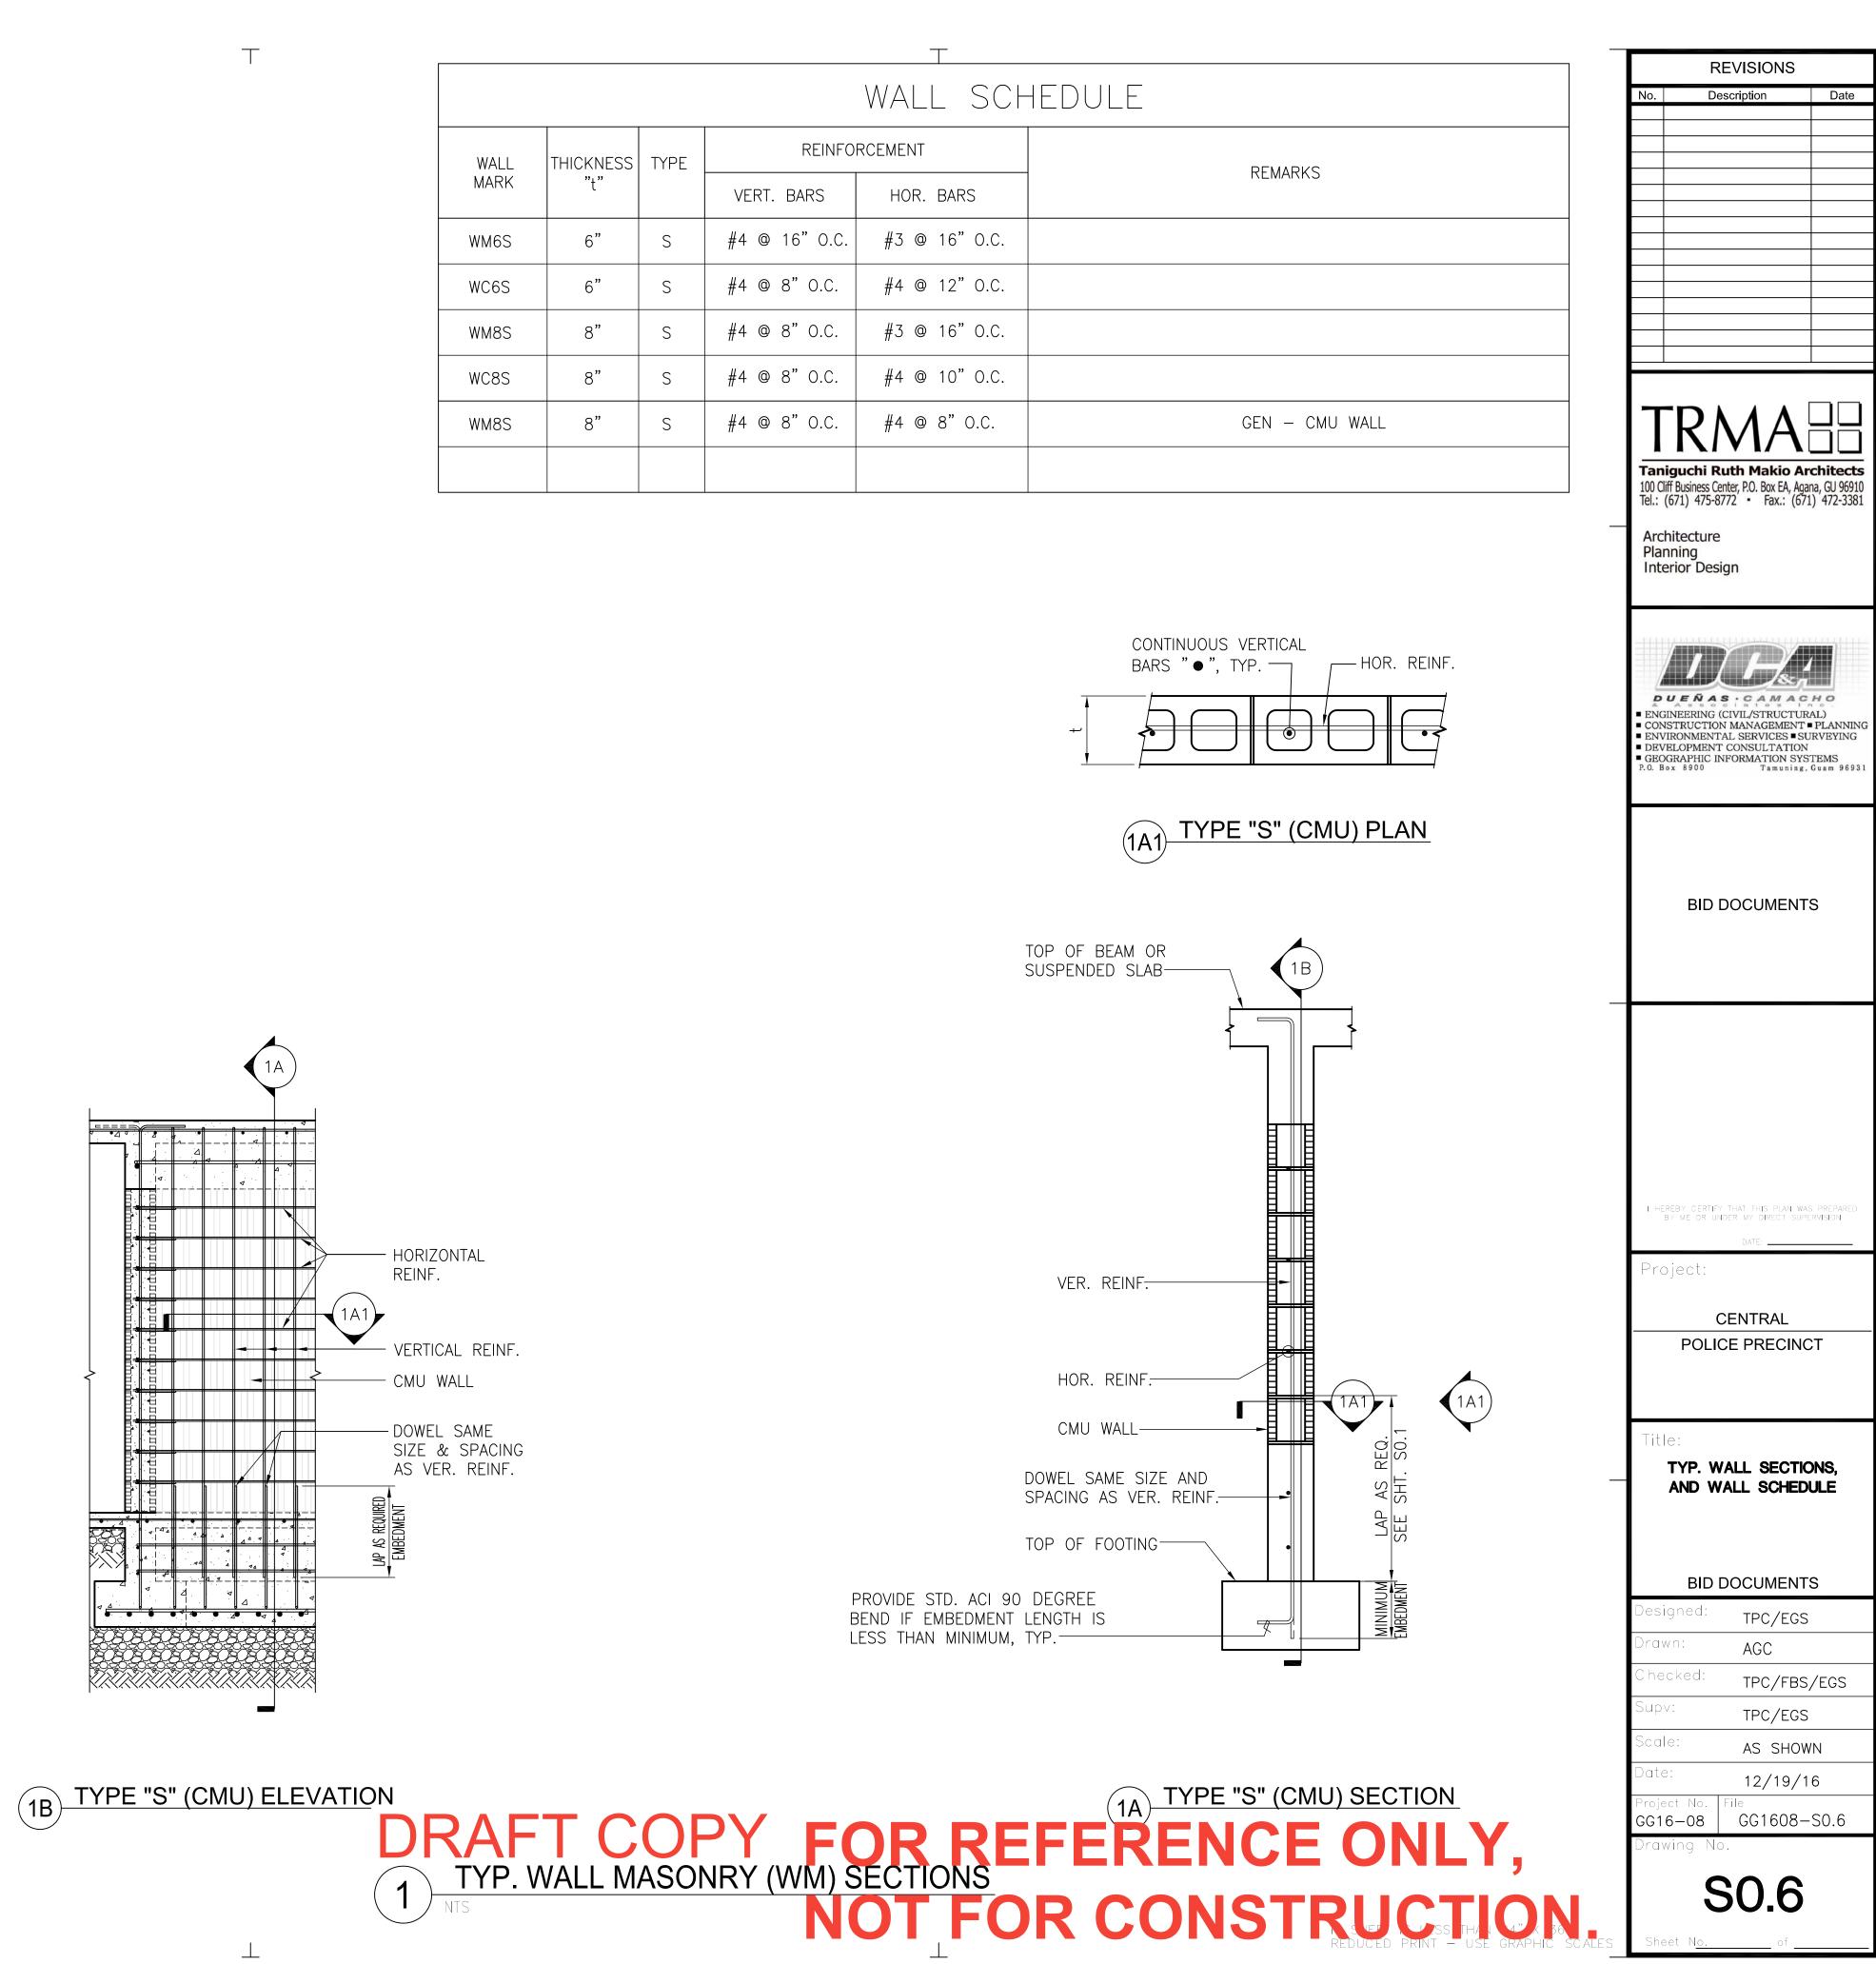

## INDEX OF DRAWINGS

| STRUC | CTURAL                       |
|-------|------------------------------|
| S0.1  | STRUCTURAL DESIGN CRITERIA,  |
|       | GENERAL NOTES, REINF'G SCHED |

|      | GENERAL NOTES, REINF'G SCHÉDULE<br>AND TYPICAL DETAILS |
|------|--------------------------------------------------------|
| S0.2 | STRUCTURAL ABBREVIATION, SYMBOL<br>AND LEGENDS         |
| S0.3 | TYPICAL WALL DETAIL                                    |
| S0.4 | TYPICAL DETAIL                                         |
| S0.5 | TYP. COLUMN AND WALL FOOTING<br>SCHEDULE AND DETAIL    |
| S0.6 | TYP. WALL SECTION, AND WALL                            |

- SCHEDULE TYPICAL COLUMN ELEVATION AND S0.7 COLUMN DETAILS
- TYP. BEAM DETAIL S0.8 TYP. BEAM ELEVATION S0.9
- S1.1 FOUNDATION PLAN
- S1.2 LOWER ROOF FRAMING PLAN
- S1.3 UPPER ROOF FRAMING PLAN
- GENERATOR BLDG. FOUNDATION AND S1.4 ROOF FRAMING PLAN
- SECTIONS S2.1
- S2.2 SECTIONS
- S2.3 SECTIONS
- SECTIONS S2.4
- S2.5 SECTIONS
- SECTIONS S2.6 S2.7 SECTIONS