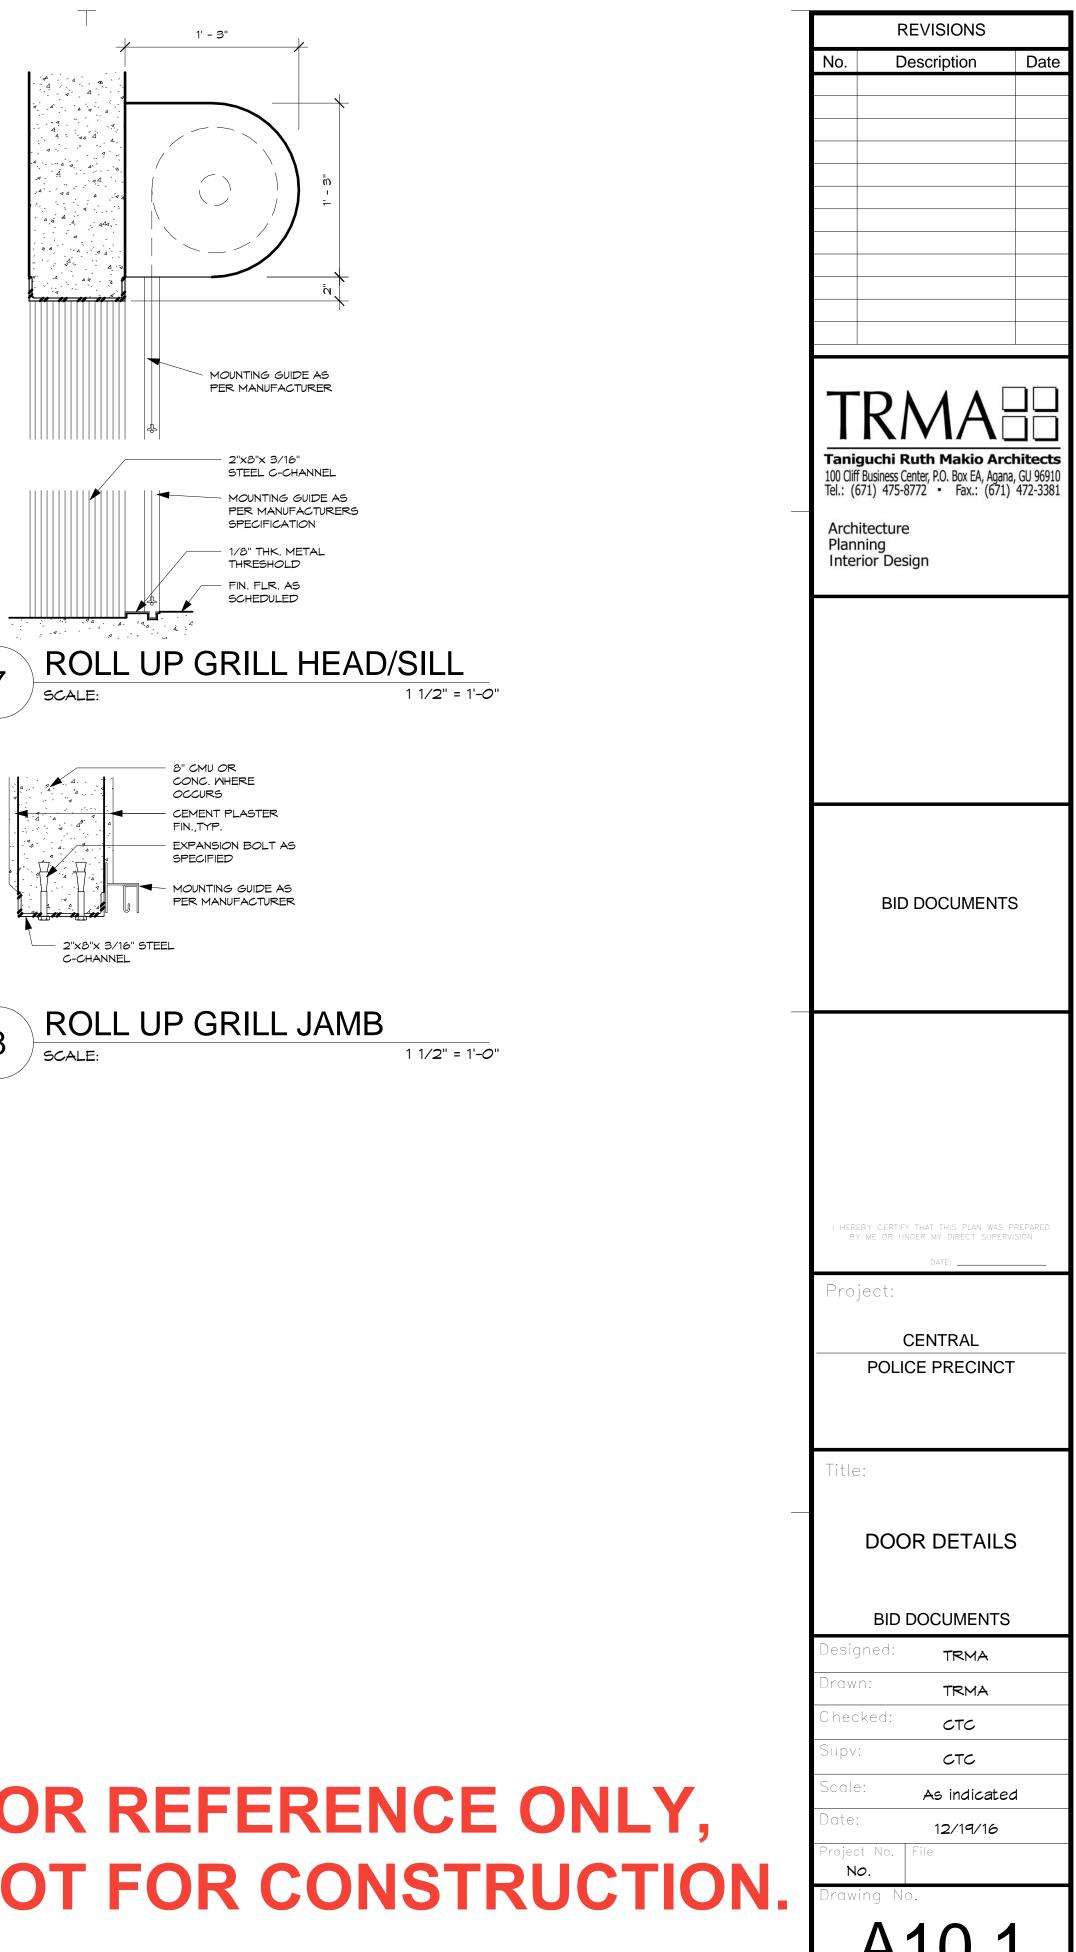

| IF SHE                        | ET IS LESS THAN 24" X 36" | TC Shoot No. of                                                                                                                 |

IF SHEET IS LESS THAN 24" X 36" Reduced print – use graphic scales

- USE GRAPHIC SCALES





ROOF DRAIN DETAIL



## ROOF DETAIL - ROOF DRAIN & ROOF

METAL -COPING /FLASHING; SEALANT AT ALL JOINTS & FASTENERS

SEALANT -

ELASTOMERIC -ROOF COATING

PT. ON -CONCRETE W/SKIM COAT

PLASTER

 $\triangleleft \Delta$ 

√ ∆

— ROOF DRAIN SCREEN

2

3" = 1'-*0*"







WALL-ROOF DETAIL



 $\top$ 

IF SHEET IS LESS THAN 24" X 36" Reduced Print – USE graphic scales

REVISIONS

Date

Description

No.







З" = 1'-*О*"





3" = 1'-*0*"























REMOVABLE ALUM. BIRD SCREEN & ----- 1/4" SHIM W/ CONTINUOUS CAULKING AT

3 LOUVER DETAIL

3" = 1'-0"

# DRAFT COPY FOR REFERENCE ONLY, NOT FOR CONSTRUCTION.

 $\top$ 

|   |          |                     | EVISI     |                              |          |
|---|----------|---------------------|-----------|------------------------------|----------|
|   | No.      | D                   | escrip    | otion                        | Date     |
|   |          |                     |           |                              |          |
|   |          |                     |           |                              |          |
|   |          |                     |           |                              |          |
|   |          |                     |           |