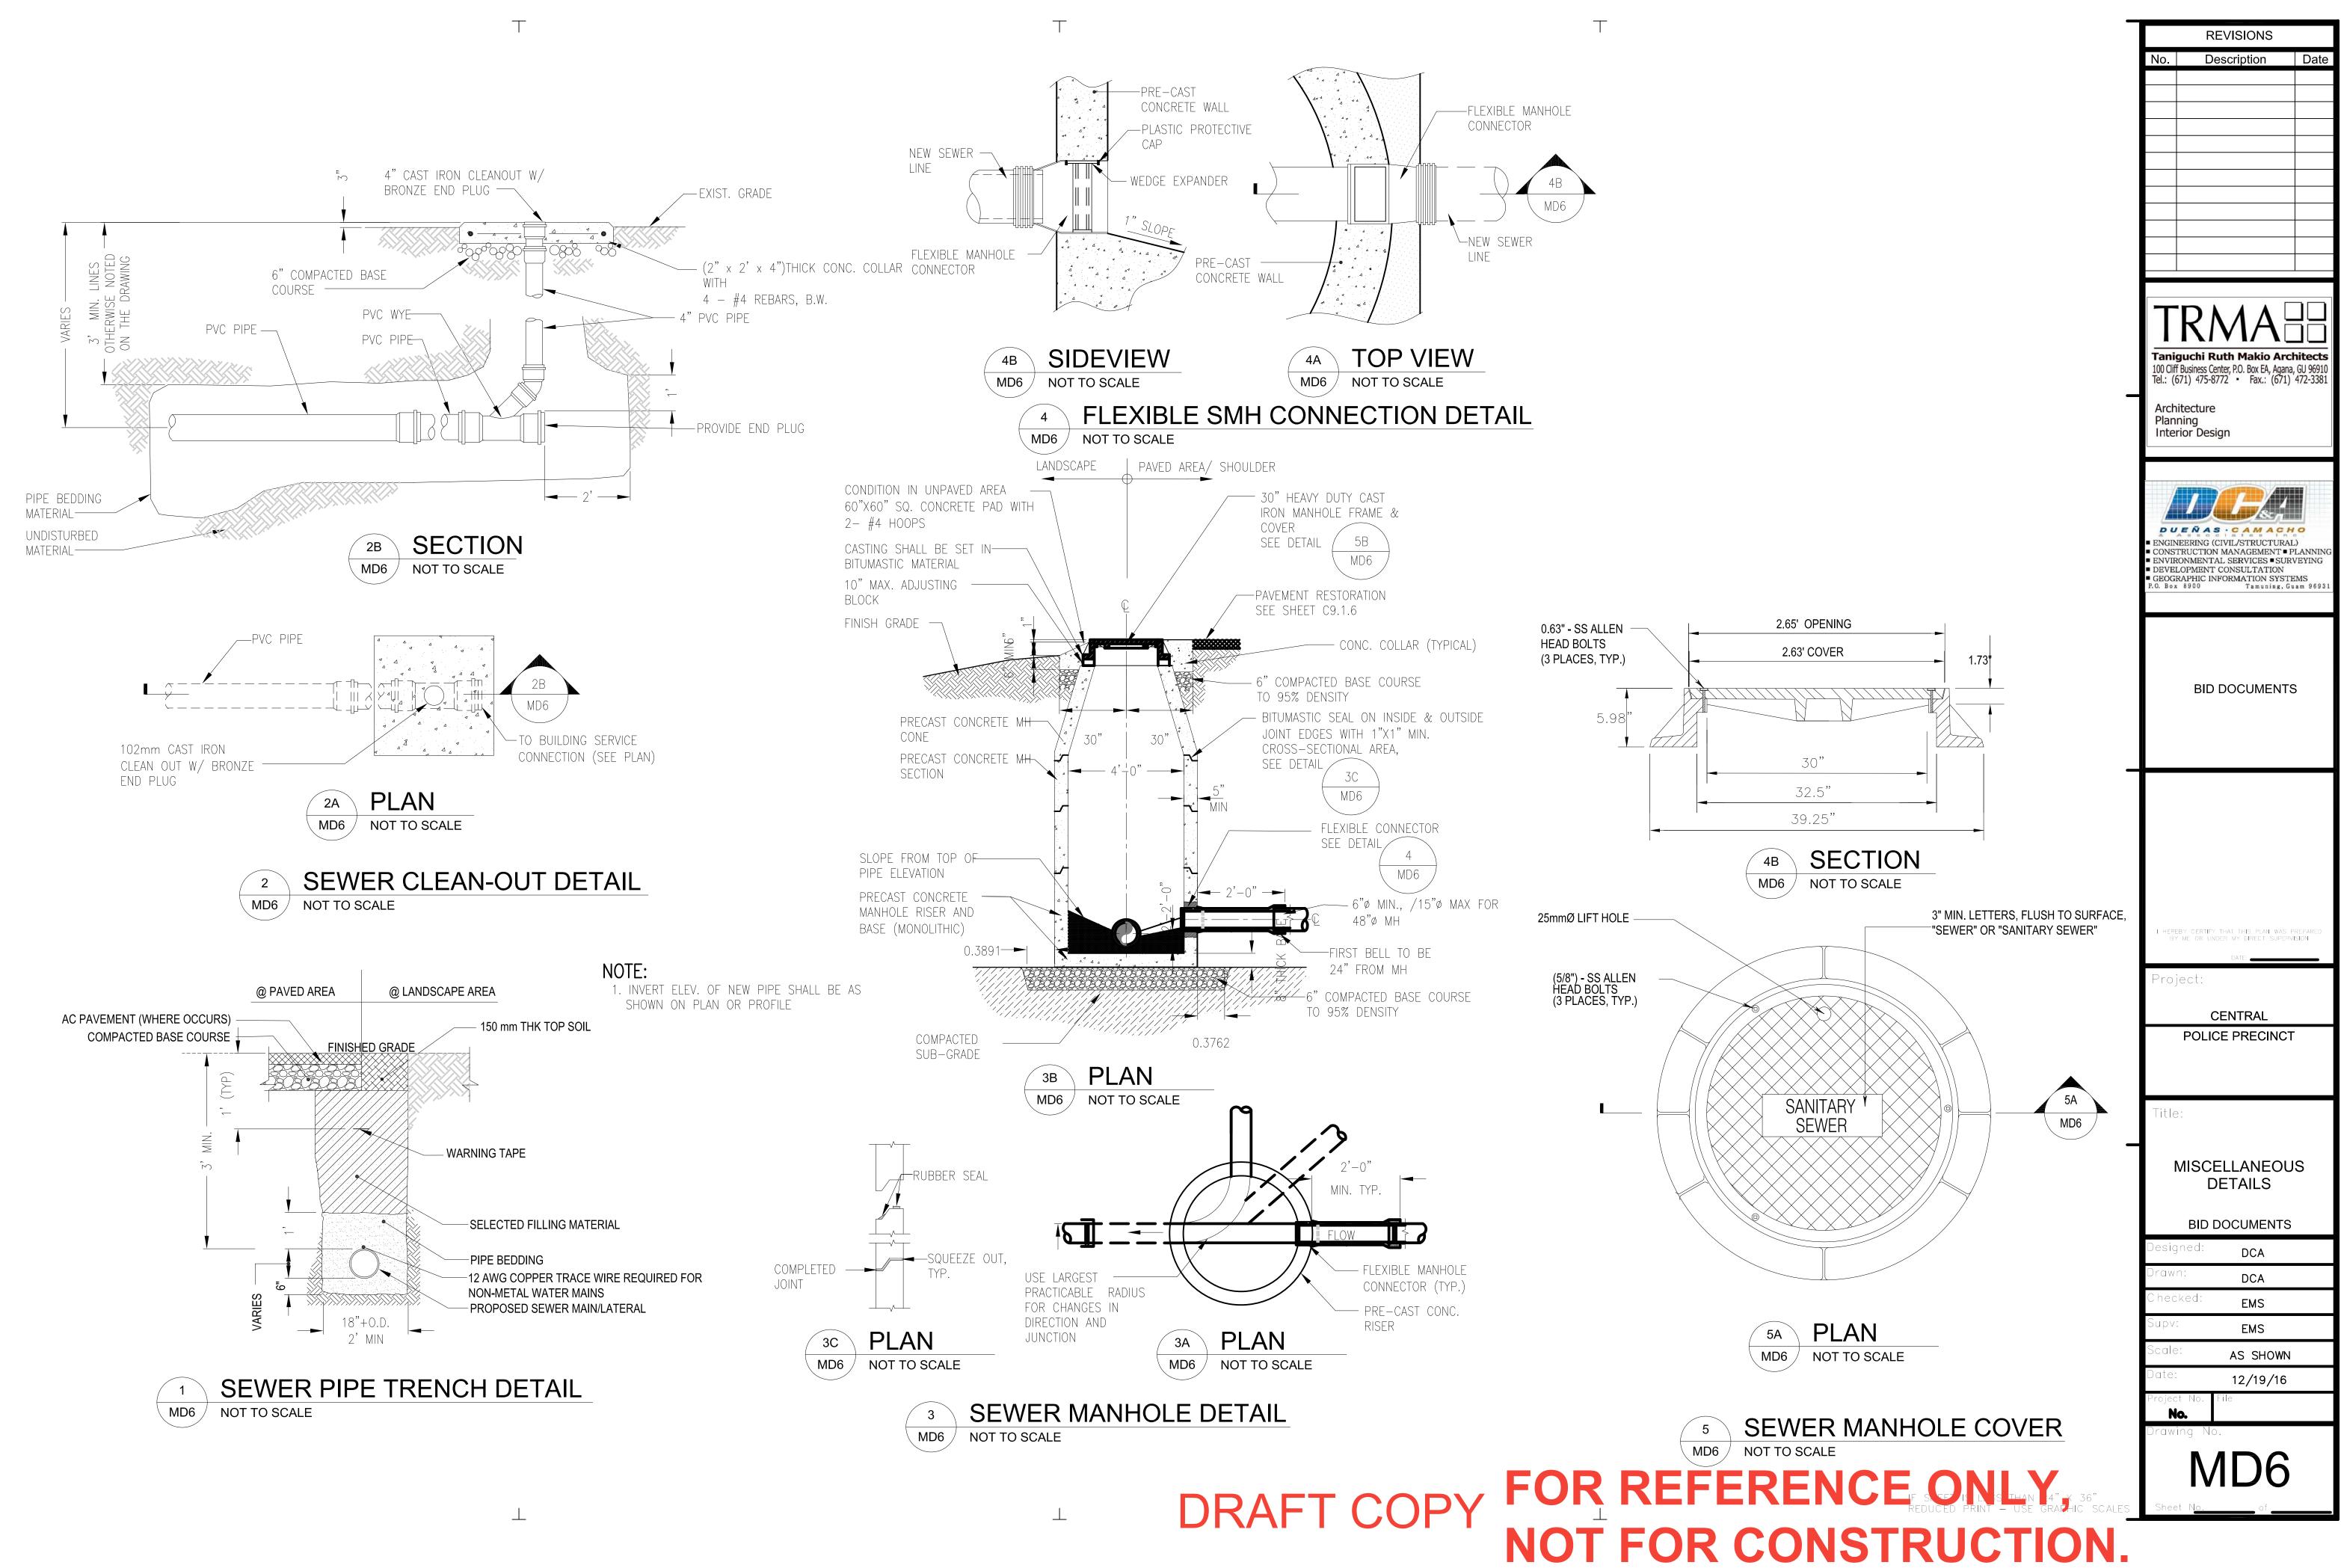

| ŀ                             |
| 1                      | if shelt is less than 24 -x 36<br>reduced print — use graphic scales | Shee                                                                 | et No. of                                                                                                                                                                              |                               |







5'-0"

4' - 4

10" —

3'-8"

**→** 1'-5"

**DIRECTIONAL ARROW** 

9'−4" 🖠 🖡

2

Τ

REFLECTIVE WHITE THERMOPLASTIC

PAVEMENT MARKING FILM (TYPICAL)











- CONCRETE SIDEWALK





| NO. OF 12" PIPE | W     |
|-----------------|-------|
| SINGLE PIPE     | 5'-6" |
| DOUBLE PIPE     | 7'-0" |









 $\top$ 





- 150mm THK. TOP SOIL







 $\top$ 





1. TRACE WIRE TO BE BROUGHT TO SURFACE AT ALL VALVE BOX ON NON-METAL PIPES.

2. TRACE WIRE TO BE BROUGHT TO SURFACE AT FIRE HYDRANTS WHERE THE HYDRANT BRANCH IS NOT PERPENDICULAR TO THE WATER MAIN. A TYPICAL FIRE HYDRANT BRANCH, THAT ARE PERPENDICULAR TO THE WATER MAIN, DO NOT REQUIRE TRACE

### **TAPPING NOTES:**

Τ

- 1. WHEN TAPPING MAIN IS WET TAPPED, THE BRANCH MAIN MUST BE AT LEAST ONE SIZE SMALLER THAN THE MAIN. OTHERWISE, CUT-IN CONNECTION IS REQUIRED, UNLESS OTHERWISE APPROVED BY GWA.
- 2. CONTRACTOR SHALL VERIFY LOCATION, SIZE, MATERIAL, AND DEPTH OF THE EXISTING WATER MAIN BEFORE TAPPING. TAPPING SHALL BE PERFORMED ONLY WITH THE PRESENCE OF A GWA INSPECTOR.
- 3. TAPPING SLEEVE MUST BE 24" (MINIMUM) SEPARATION FROM ANY BELL, COUPLING, VALVE, FITTING, OR ANOTHER TAPPING.
- 4.