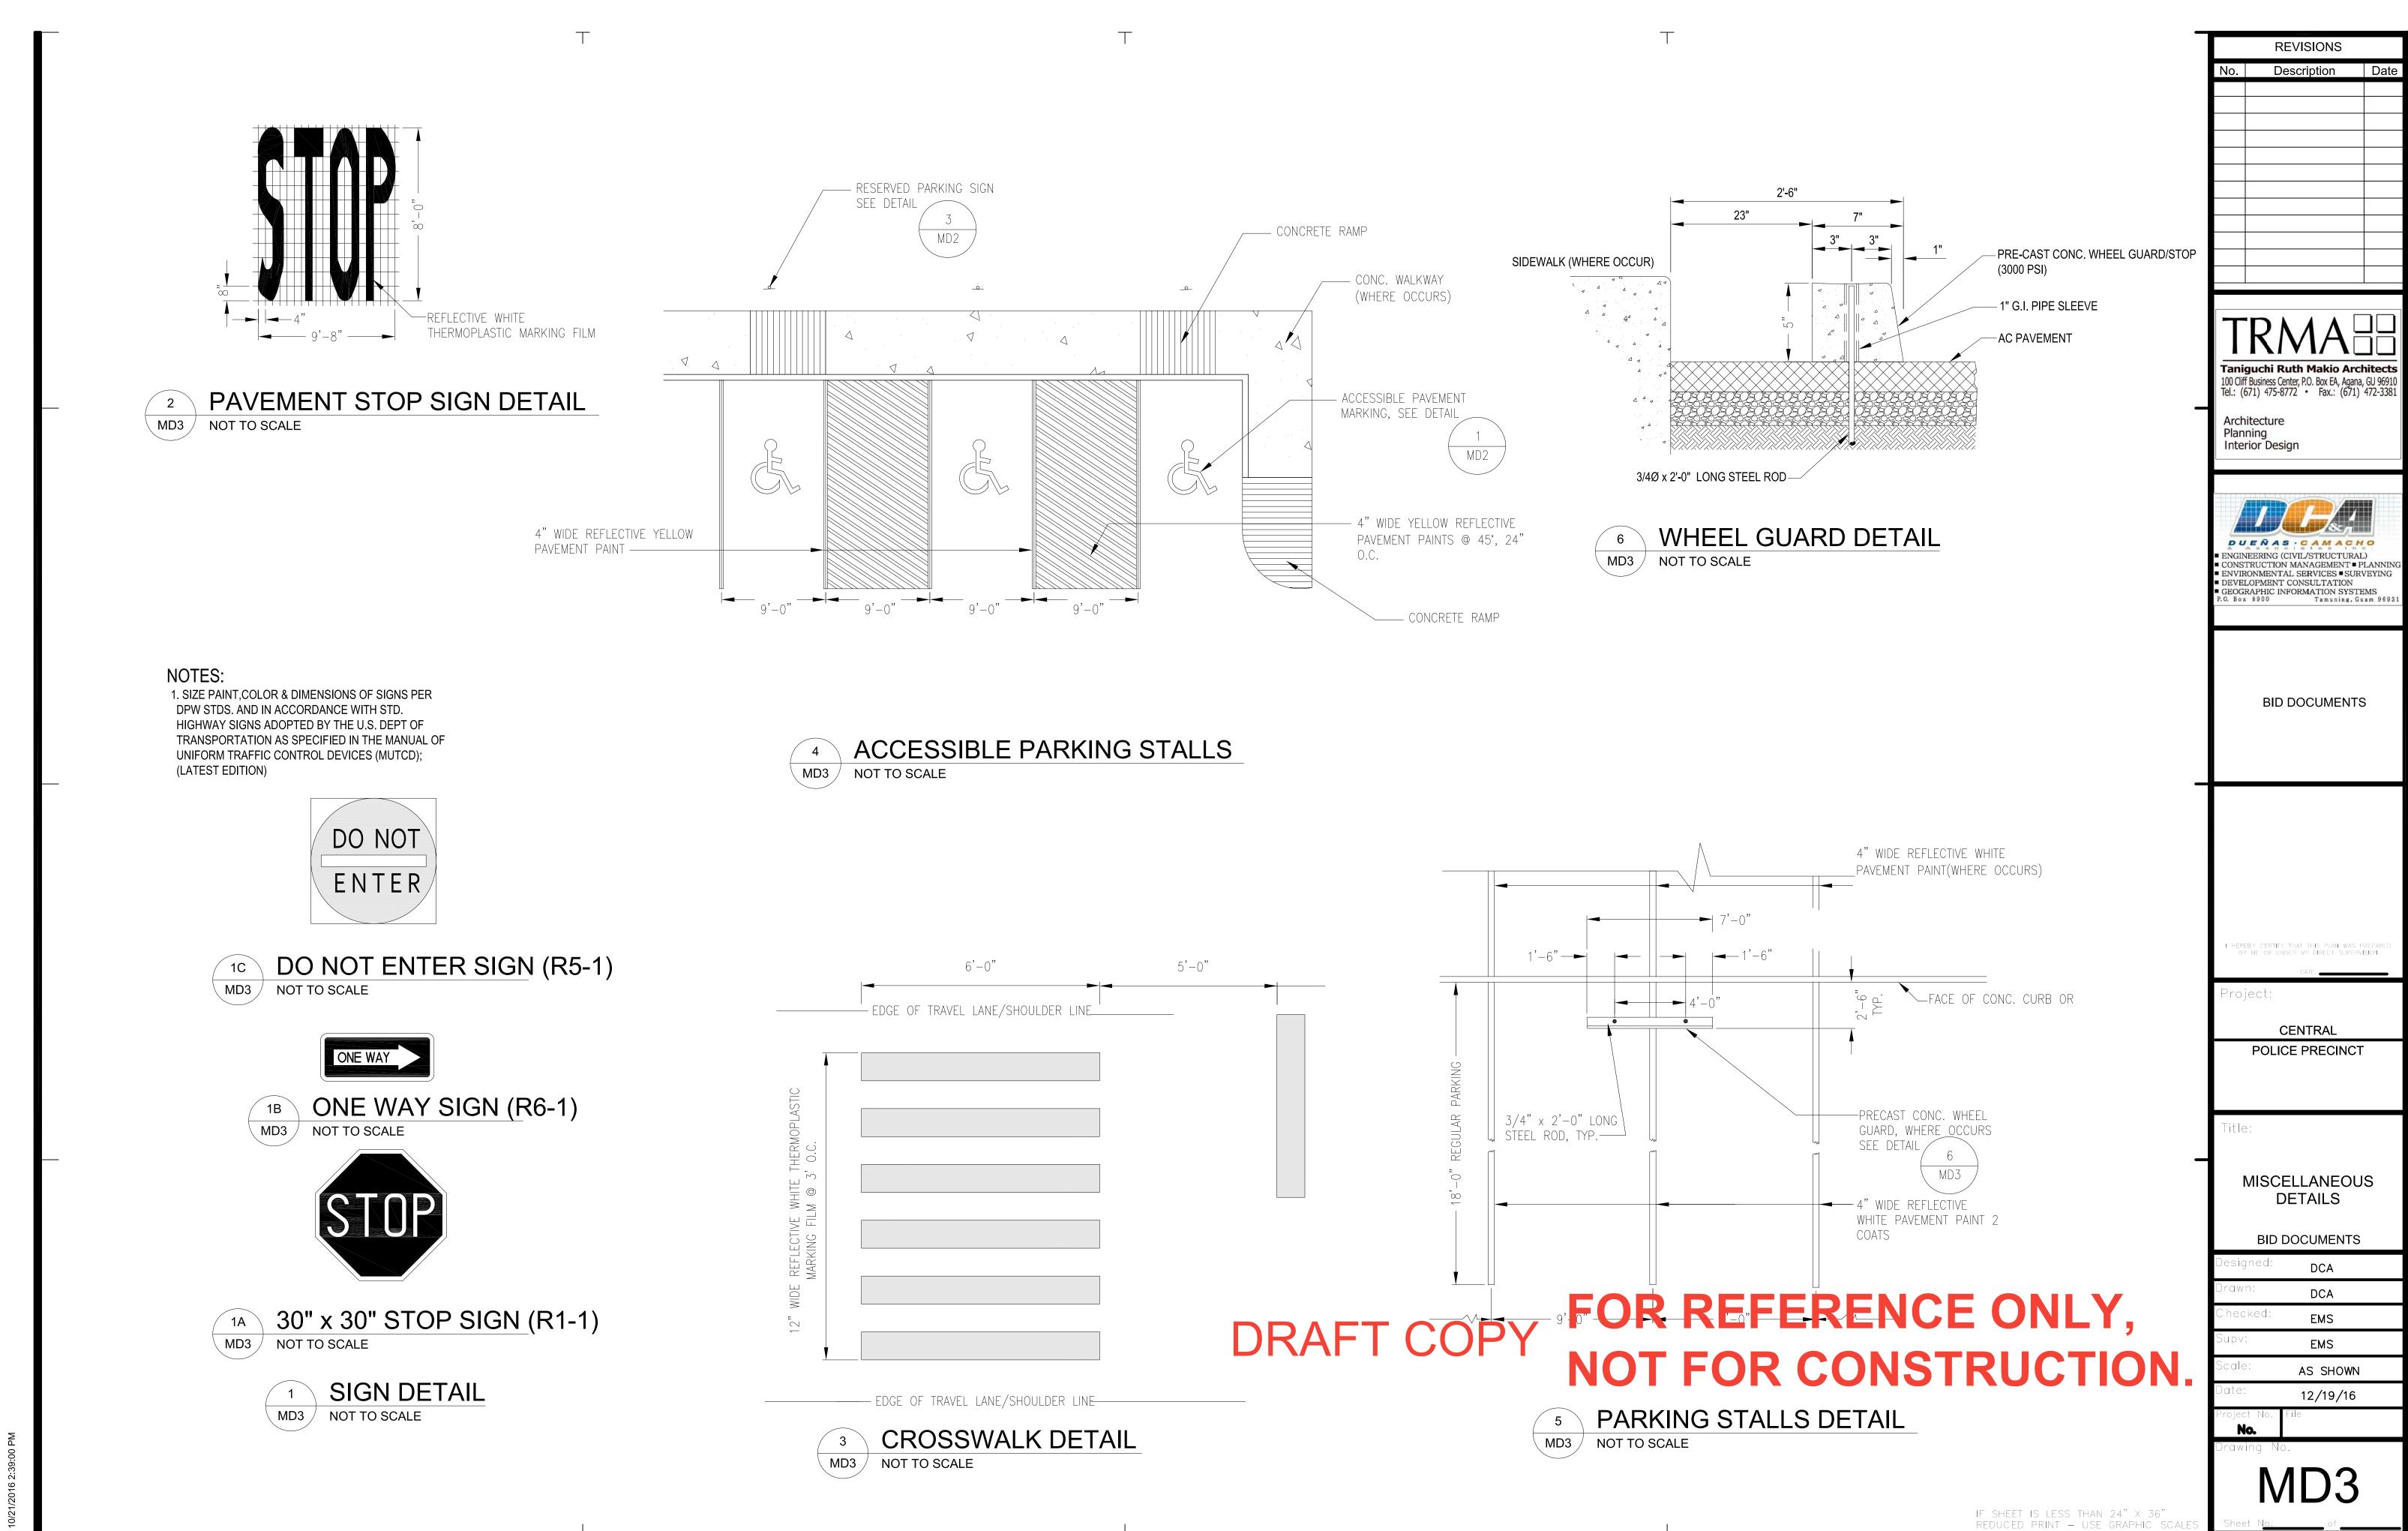

| C.5.4                                                                                                                                                                                  | ŀ                             |
| 1                      | if shelt is less than 24 -x 36<br>reduced print — use graphic scales | Shee                                                                 | et No. of                                                                                                                                                                              |                               |







5'-0"

4' - 4

10" —

3'-8"

**→** 1'-5"

**DIRECTIONAL ARROW** 

9'−4" 🖠 🖡

2

Τ

REFLECTIVE WHITE THERMOPLASTIC

PAVEMENT MARKING FILM (TYPICAL)











- CONCRETE SIDEWALK





| NO. OF 12" PIPE | W     |
|-----------------|-------|
| SINGLE PIPE     | 5'-6" |
| DOUBLE PIPE     | 7'-0" |









 $\top$ 





- 150mm THK. TOP SOIL







 $\top$ 





1. TRACE WIRE TO BE BROUGHT TO SURFACE AT ALL VALVE BOX ON NON-METAL PIPES.

2. TRACE WIRE TO BE BROUGHT TO SURFACE AT FIRE HYDRANTS WHERE THE HYDRANT BRANCH IS NOT PERPENDICULAR TO THE WATER MAIN. A TYPICAL FIRE HYDRANT BRANCH, THAT ARE PERPENDICULAR TO THE WATER MAIN, DO NOT REQUIRE TRACE

### **TAPPING NOTES:**

Τ

- 1. WHEN TAPPING MAIN IS WET TAPPED, THE BRANCH MAIN MUST BE AT LEAST ONE SIZE SMALLER THAN THE MAIN. OTHERWISE, CUT-IN CONNECTION IS REQUIRED, UNLESS OTHERWISE APPROVED BY GWA.
- 2. CONTRACTOR SHALL VERIFY LOCATION, SIZE, MATERIAL, AND DEPTH OF THE EXISTING WATER MAIN BE