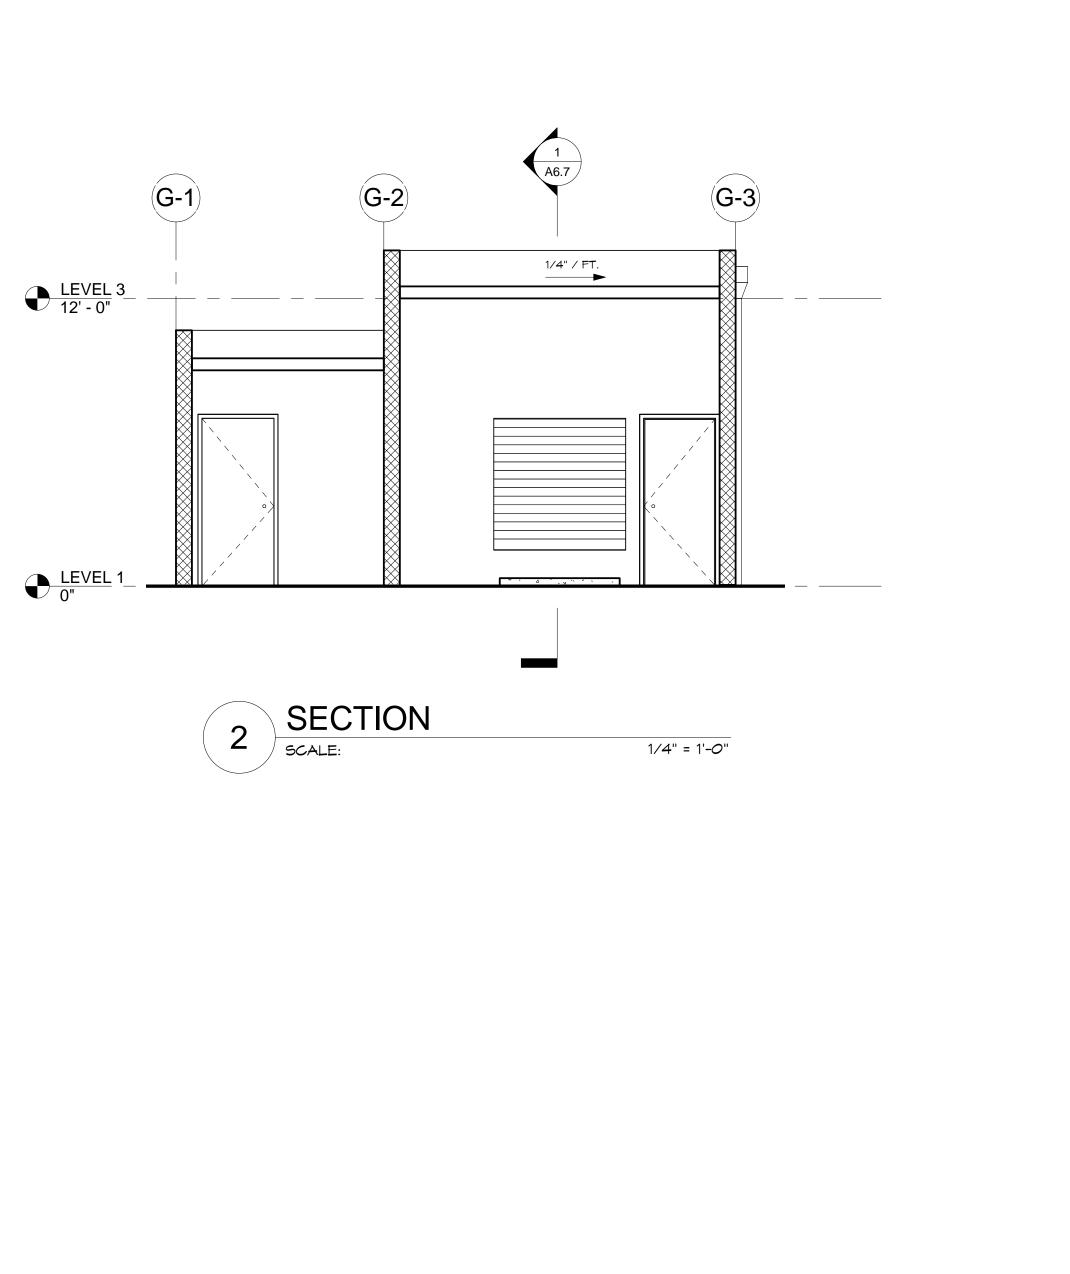

- SCHEDULE TYPICAL COLUMN ELEVATION AND S0.7 COLUMN DETAILS
- TYP. BEAM DETAIL S0.8 TYP. BEAM ELEVATION S0.9
- S1.1 FOUNDATION PLAN
- S1.2 LOWER ROOF FRAMING PLAN
- S1.3 UPPER ROOF FRAMING PLAN
- GENERATOR BLDG. FOUNDATION AND S1.4 ROOF FRAMING PLAN
- SECTIONS S2.1
- S2.2 SECTIONS
- S2.3 SECTIONS
- SECTIONS S2.4
- S2.5 SECTIONS
- SECTIONS S2.6 S2.7 SECTIONS