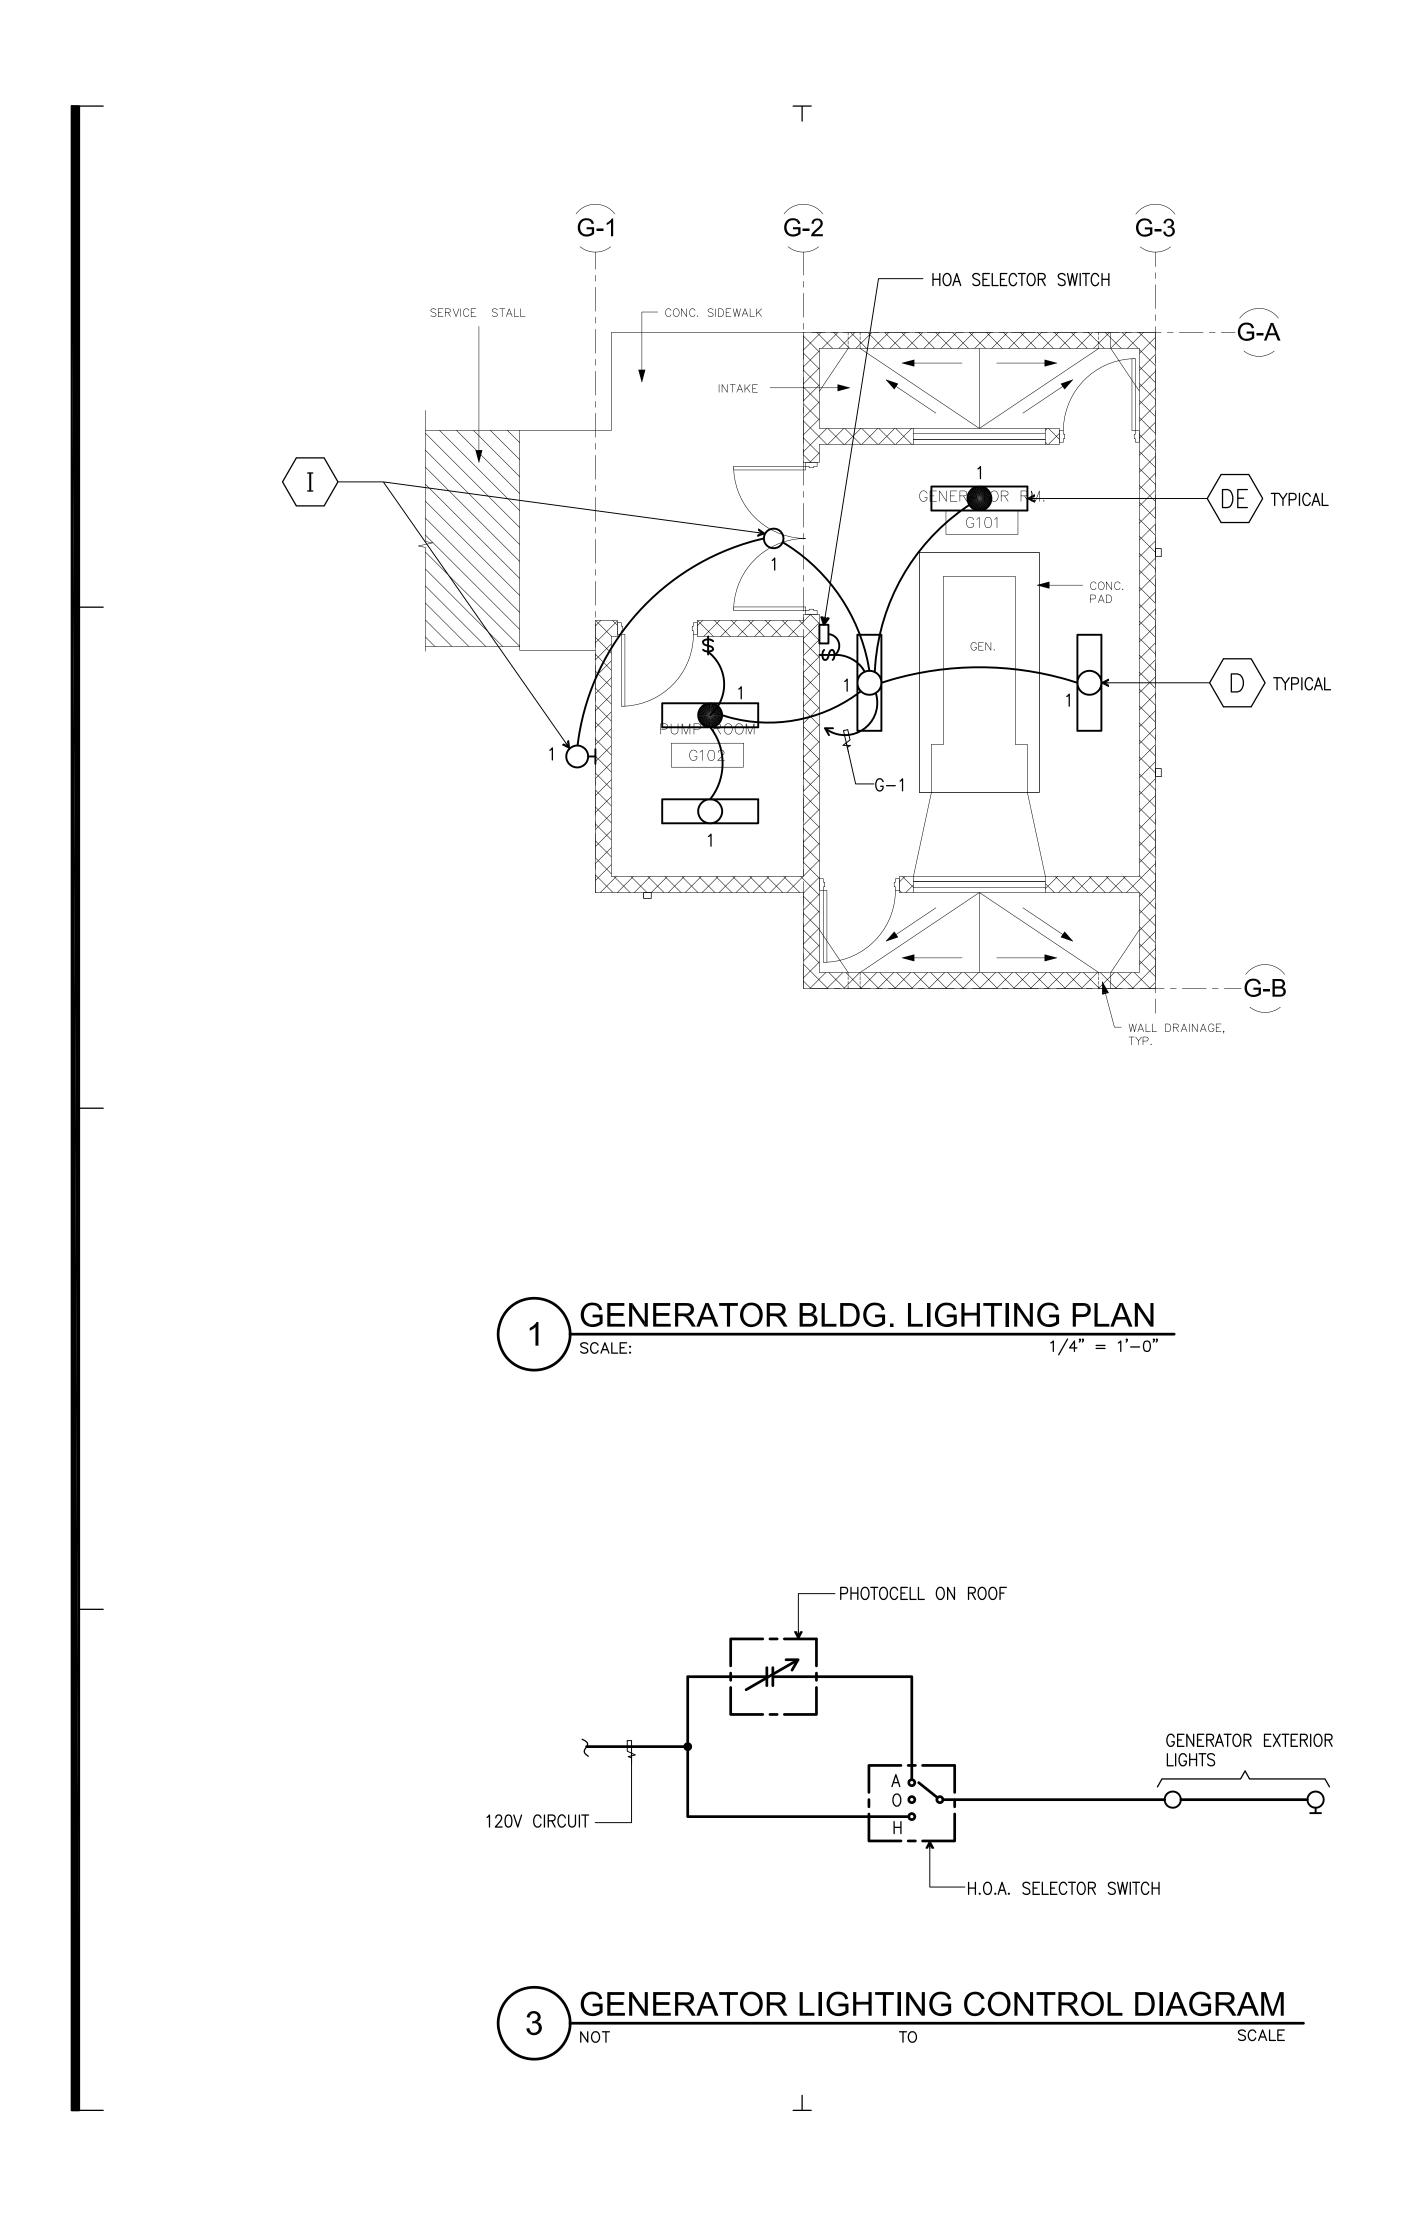

- **MECHANICAL**
- M1.0 EQUIPMENT SCHEDULE M1.1 AC & VENTILATION OVERALL PL ROOF PLAN AC & VENTILATION PLAN M2.1
- AC & VENTILATION PLAN M2.2
- SECTION
- M4.0 **GENERATOR ROOM VENTILATIO** AND DETAILS