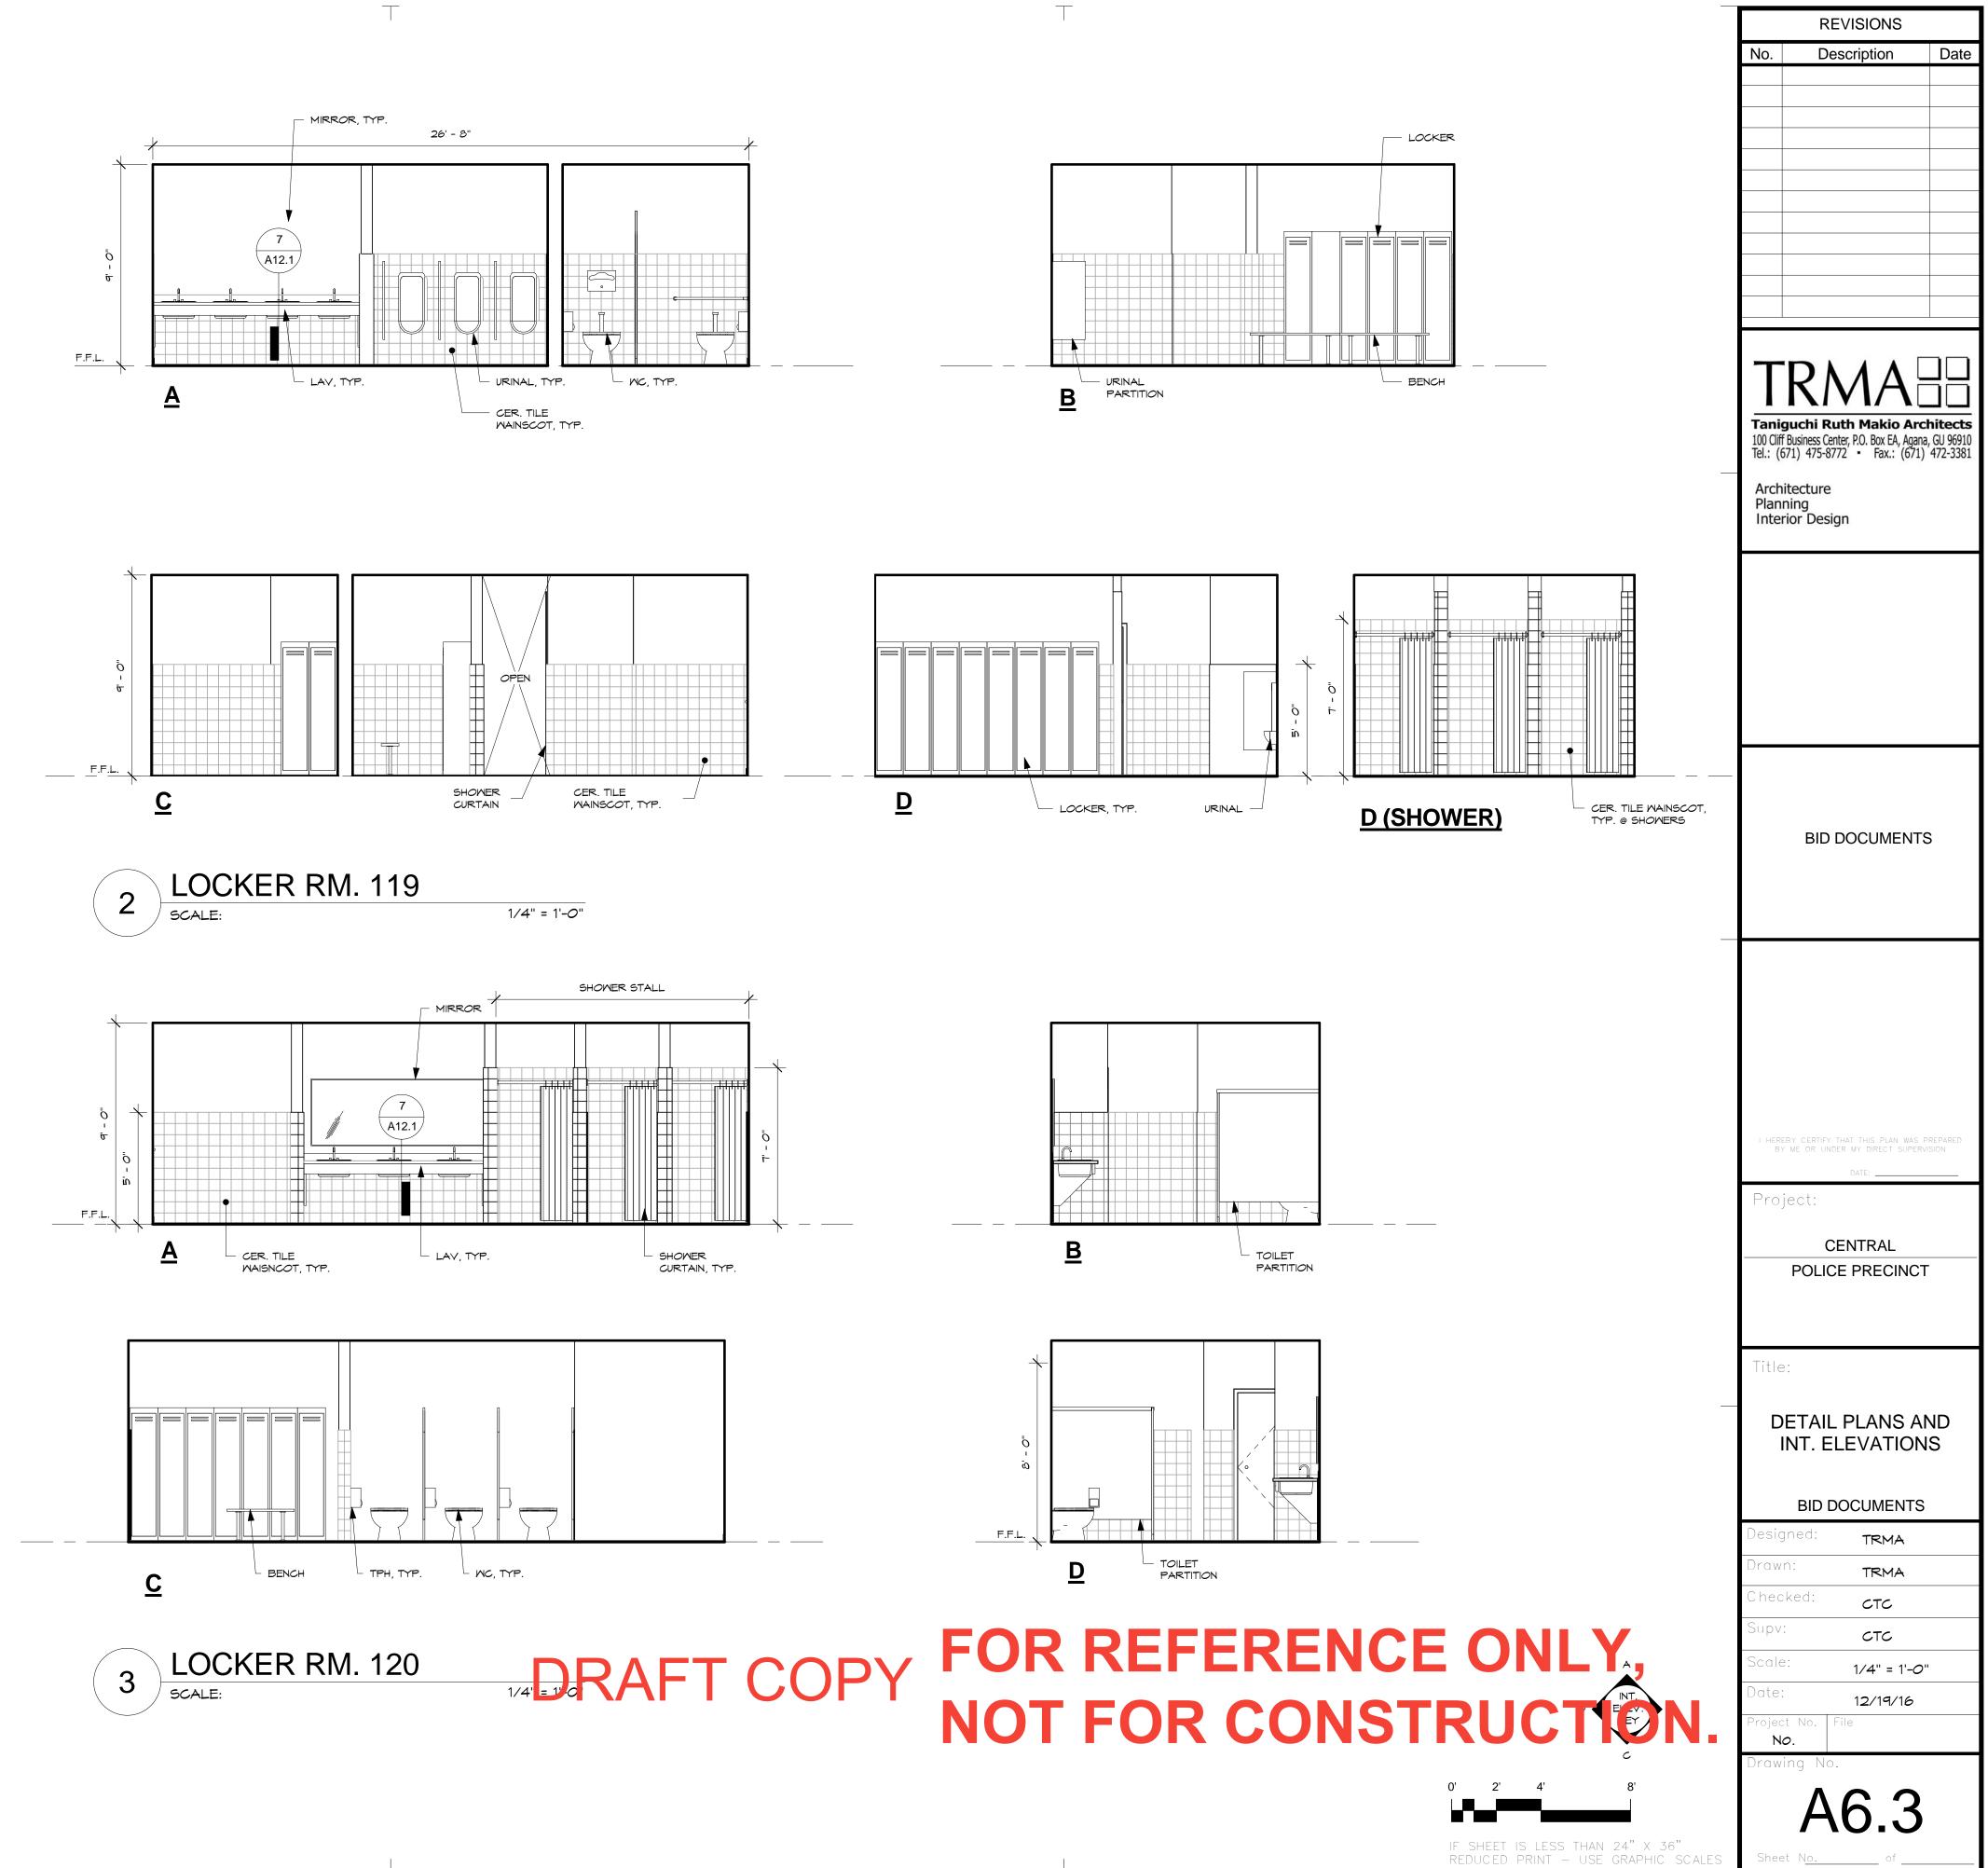

| 0' 4'       | 8' 16'                            | N                 | o. File                                                             |                           |
|      |                 |             | 0' 2'       | 4' 8'                             | Draw              | ing No.                                                             |                           |
|      |                 |             | IF SHEET IS | LESS THAN 24" X 36'               | ,<br>SO ALES Shor | A6.2                                                                |                           |
|      |                 |             | reduced PR  | INT – USE GRAPHIC S               | DUALES SNee       | 01                                                                  |                           |

















<u>C</u>

|   |          | R                   | EVISIONS                                  |              |
|---|----------|---------------------|-------------------------------------------|--------------|
|   | No.      | D                   | escription                                | Date         |
|   |          |                     |                                           |              |
|   |          |                     |                                           |              |
|   |          |                     |                                           |              |
|   |          |                     |                                           |              |
|   |          |                     |                                           |