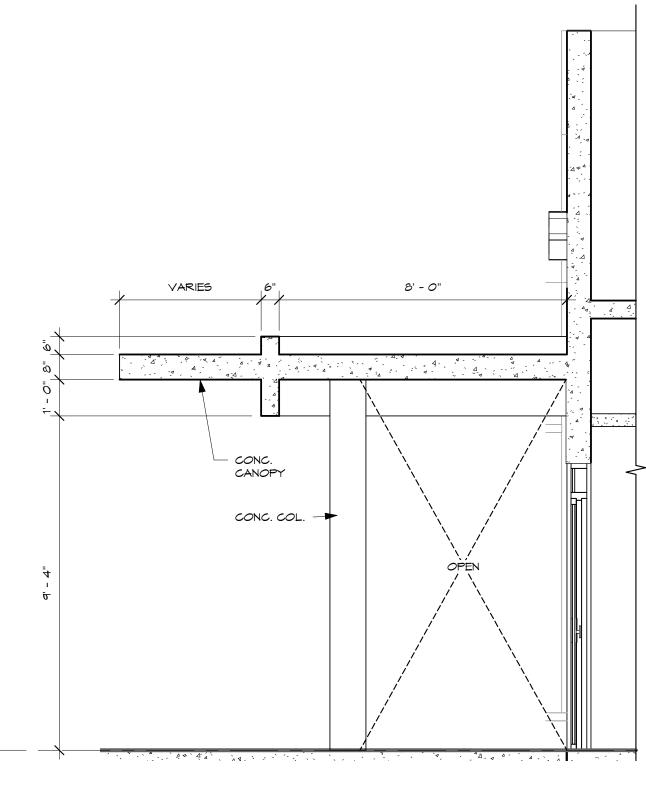

## INDEX OF DRAWINGS

| STRUC | CTURAL                       |
|-------|------------------------------|
| S0.1  | STRUCTURAL DESIGN CRITERIA,  |
|       | GENERAL NOTES, REINF'G SCHED |

|      | GENERAL NOTES, REINF'G SCHÉDULE<br>AND TYPICAL DETAILS |
|------|--------------------------------------------------------|
| S0.2 | STRUCTURAL ABBREVIATION, SYMBOL<br>AND LEGENDS         |
| S0.3 | TYPICAL WALL DETAIL                                    |
| S0.4 | TYPICAL DETAIL                                         |
| S0.5 | TYP. COLUMN AND WALL FOOTING<br>SCHEDULE AND DETAIL    |
| S0.6 | TYP. WALL SECTION, AND WALL                            |

- SCHEDULE TYPICAL COLUMN ELEVATION AND S0.7 COLUMN DETAILS
- TYP. BEAM DETAIL S0.8 TYP. BEAM ELEVATION S0.9
- S1.1 FOUNDATION PLAN
- S1.2 LOWER ROOF FRAMING PLAN
- S1.3 UPPER ROOF FRAMING PLAN
- GENERATOR BLDG. FOUNDATION AND S1.4 ROOF FRAMING PLAN
- SECTIONS S2.1
- S2.2 SECTIONS
- S2.3 SECTIONS
- SECTIONS S2.4
- S2.5 SECTIONS
- SECTIONS S2.6 S2.7 SECTIONS