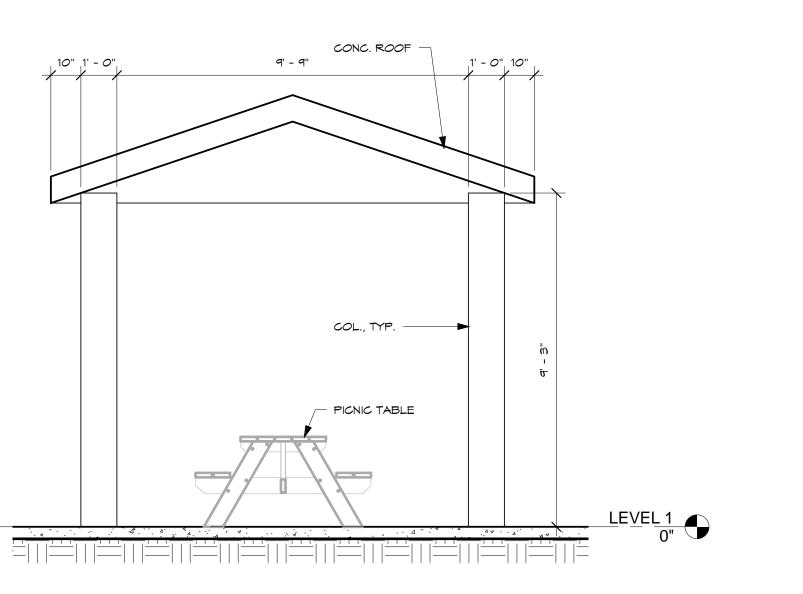

t No. File<br><b>0.</b>                                                                    |                                  |
|   | Draw         | ing No.                                                                                     |                                  |
|   |              | <b>Δ5 3</b>                                                                                 |                                  |
|   |              | $r_{J}$                                                                                     |                                  |
| S | Shee         | et N <u>o.</u> of                                                                           |                                  |









10" 1' - 0"









WALL SECTION SCALE:

1/2" = 1'-0"

2







### **SECTION - ENTRANCE CANOPY** 3/8" = 1'-0"







Project:

Title:

CENTRAL

POLICE PRECINCT

WALL SECTIONS

**BID DOCUMENTS** 

TRMA

TRMA

CTC

CTC

As indicated

12/19/16



:/19/2016 11:40:44 AN

Т

|                                                                       |                          | REVISIONS                                                                 |                        |
|-----------------------------------------------------------------------|--------------------------|---------------------------------------------------------------------------|------------------------|
|                                                                       | No.                      | Description                                                               | Date