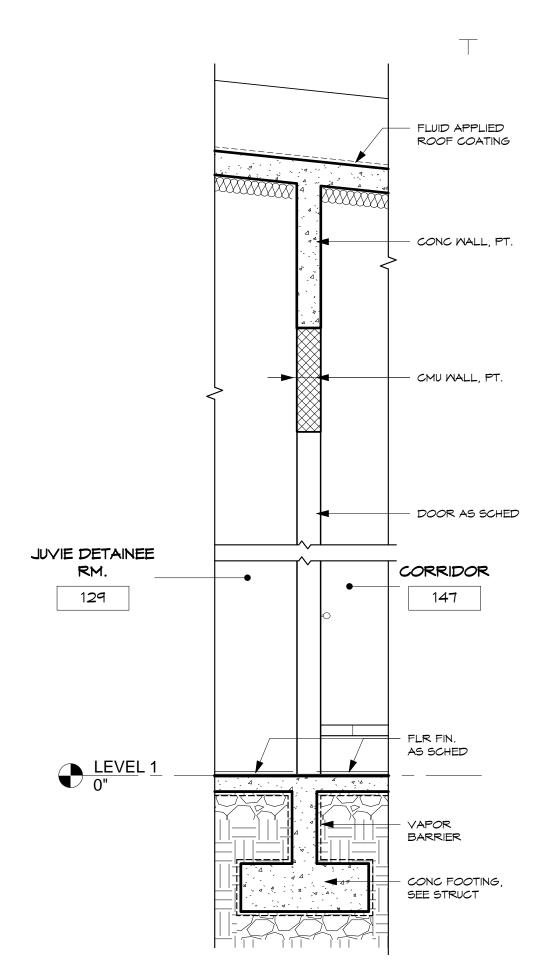

## INDEX OF DRAWINGS

| STRUC | CTURAL                       |
|-------|------------------------------|
| S0.1  | STRUCTURAL DESIGN CRITERIA,  |
|       | GENERAL NOTES, REINF'G SCHED |

|      | GENERAL NOTES, REINF'G SCHÉDULE<br>AND TYPICAL DETAILS |
|------|--------------------------------------------------------|
| S0.2 | STRUCTURAL ABBREVIATION, SYMBOL<br>AND LEGENDS         |
| S0.3 | TYPICAL WALL DETAIL                                    |
| S0.4 | TYPICAL DETAIL                                         |
| S0.5 | TYP. COLUMN AND WALL FOOTING<br>SCHEDULE AND DETAIL    |
| S0.6 | TYP. WALL SECTION, AND WALL                            |

- SCHEDULE TYPICAL COLUMN ELEVATION AND S0.7 COLUMN DETAILS
- TYP. BEAM DETAIL S0.8 TYP. BEAM ELEVATION S0.9
- S1.1 FOUNDATION PLAN
- S1.2 LOWER ROOF FRAMING PLAN
- S1.3 UPPER ROOF FRAMING PLAN
- GENERATOR BLDG. FOUNDATION AND S1.4 ROOF FRAMING PLAN
- SECTIONS S2.1
- S2.2 SECTIONS
- S2.3 SECTIONS
- SECTIONS S2.4
- S2.5 SECTIONS
- SECTIONS S2.6 S2.7 SECTIONS