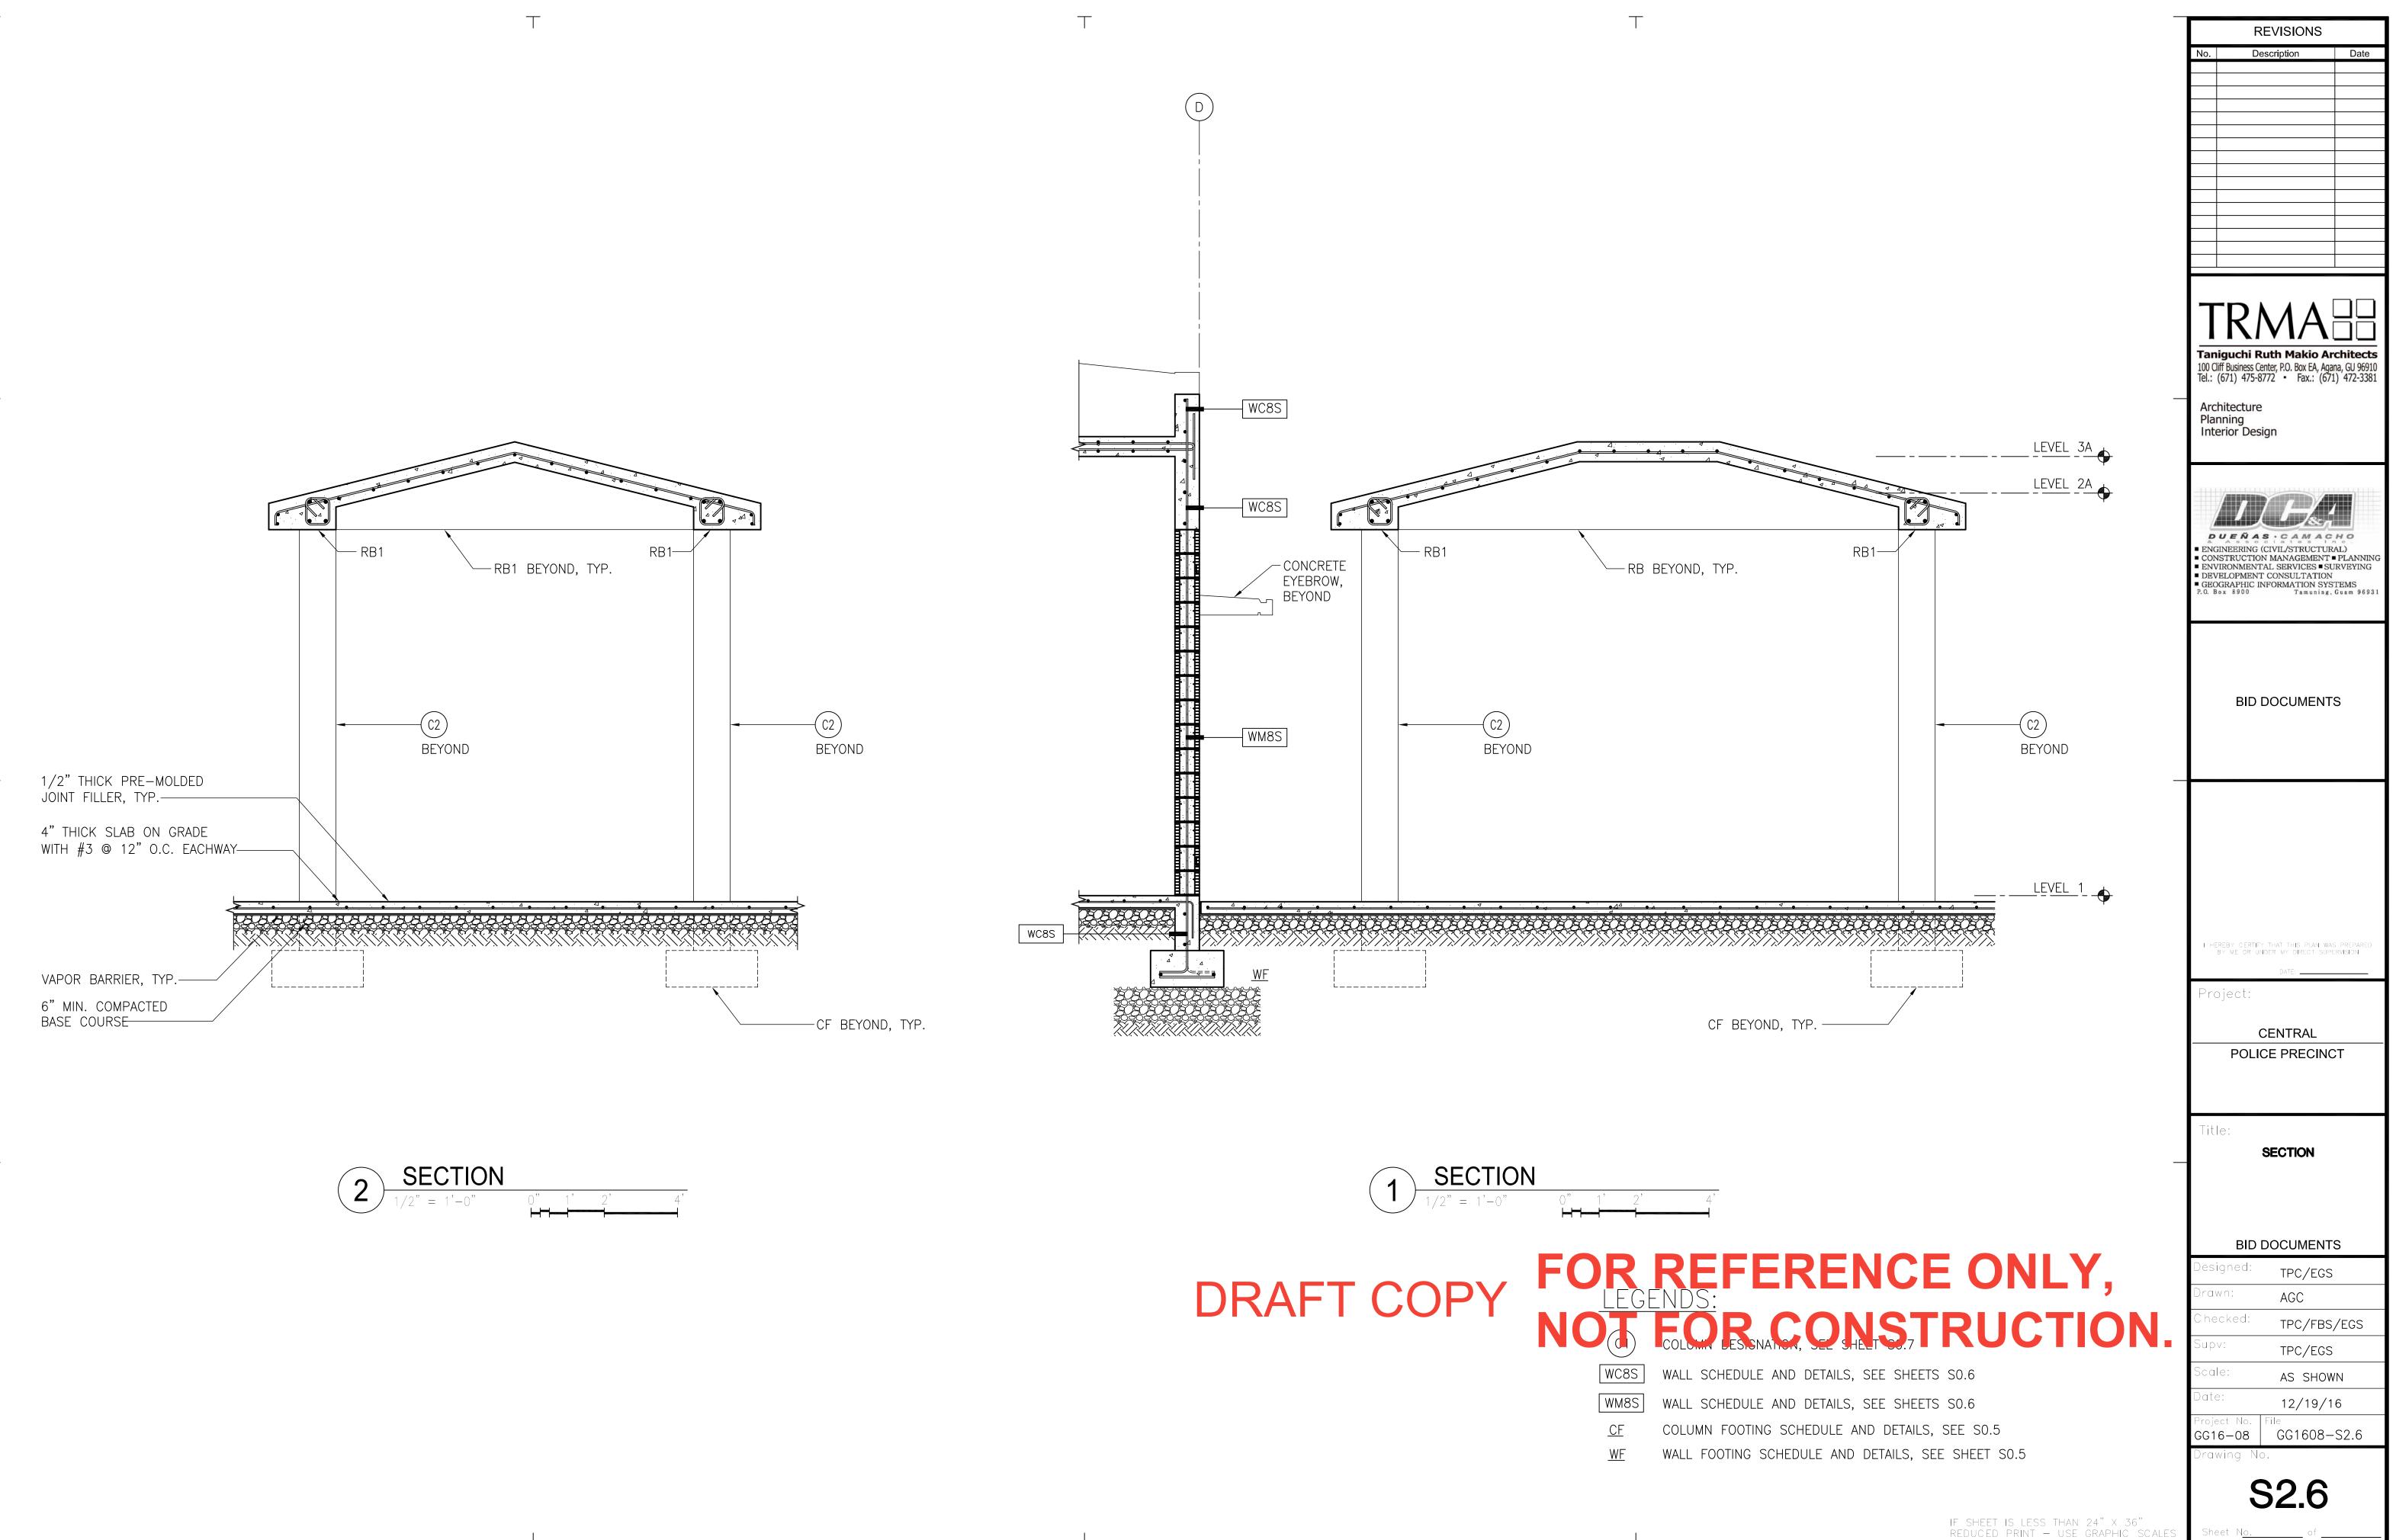

- SCHEDULE TYPICAL COLUMN ELEVATION AND S0.7 COLUMN DETAILS
- TYP. BEAM DETAIL S0.8 TYP. BEAM ELEVATION S0.9
- S1.1 FOUNDATION PLAN
- S1.2 LOWER ROOF FRAMING PLAN
- S1.3 UPPER ROOF FRAMING PLAN
- GENERATOR BLDG. FOUNDATION AND S1.4 ROOF FRAMING PLAN
- SECTIONS S2.1
- S2.2 SECTIONS
- S2.3 SECTIONS
- SECTIONS S2.4
- S2.5 SECTIONS
- SECTIONS S2.6 S2.7 SECTIONS