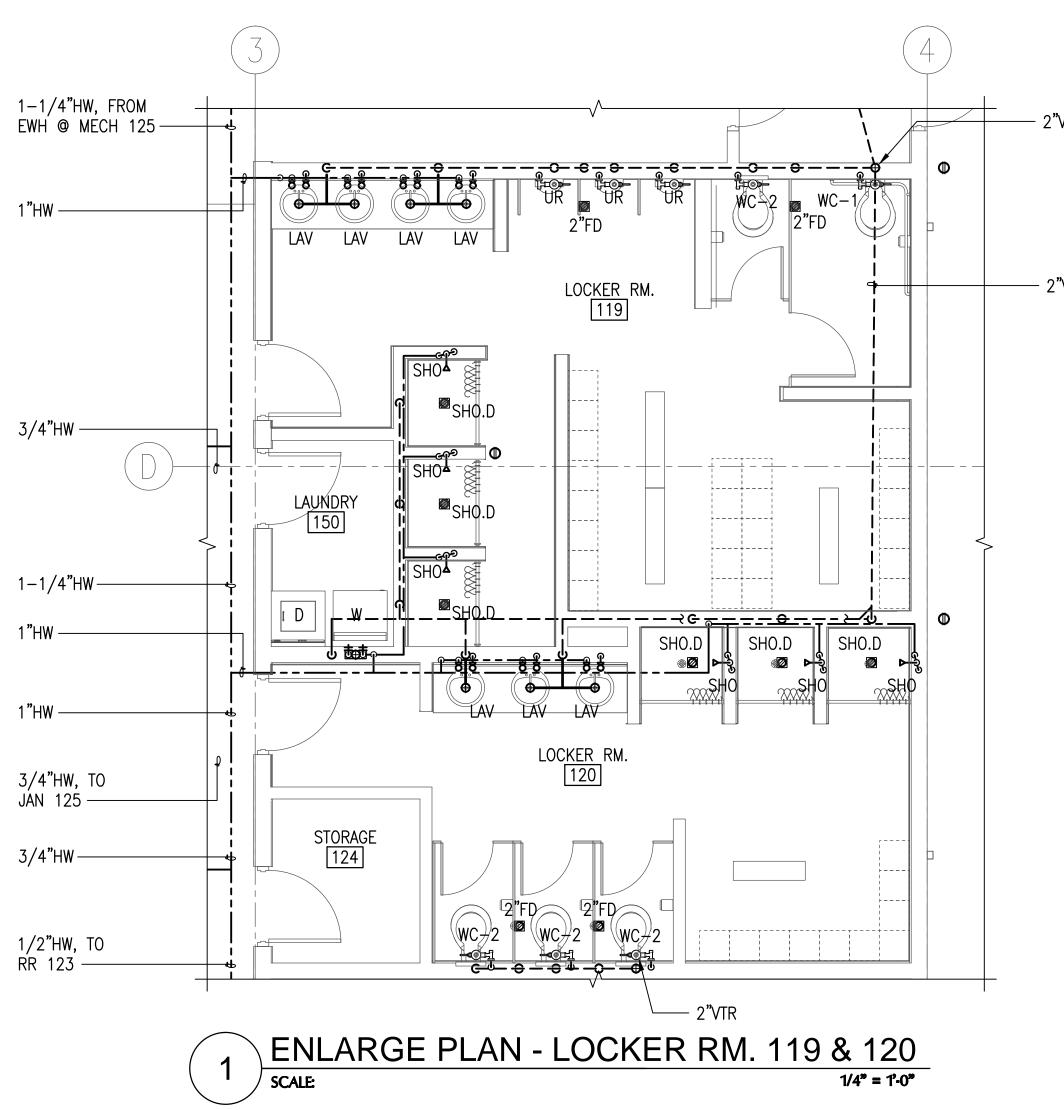

### PLUMBING

| P1.0         | UNDERGROUND PIPING PLAN |  |
|--------------|-------------------------|--|
| <b>D</b> 4 4 |                         |  |

- P1.1 PLUMBING PLAN
- P2.1 ENLARGE PLANS
- P2.2 ENLARGE PLANS PUMP RM. & TANK PIPING PLAN, DOMESTIC **TANK & FIRE SPRINKLER RISER**
- P3.1 S,W&V PIPING ISOMETRIC
- P3.2 CW & HW PIPING ISOMETRIC
- P4.0 DETAILS