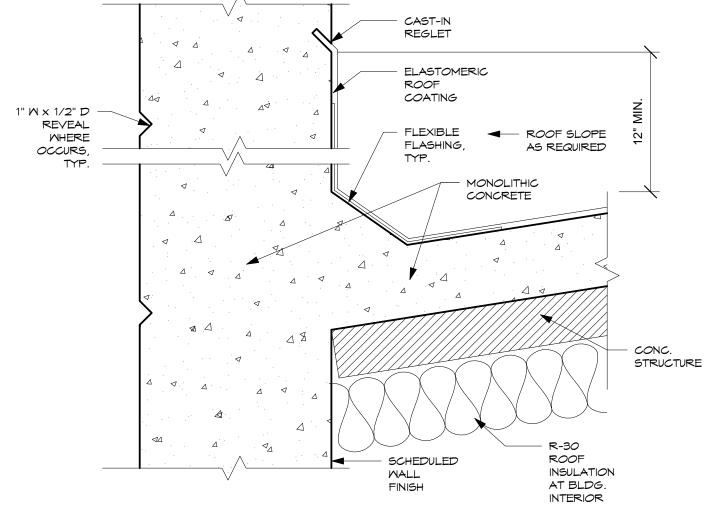

## INDEX OF DRAWINGS

| STRUC | CTURAL                       |
|-------|------------------------------|
| S0.1  | STRUCTURAL DESIGN CRITERIA,  |
|       | GENERAL NOTES, REINF'G SCHED |

|      | GENERAL NOTES, REINF'G SCHÉDULE<br>AND TYPICAL DETAILS |
|------|--------------------------------------------------------|
| S0.2 | STRUCTURAL ABBREVIATION, SYMBOL<br>AND LEGENDS         |
| S0.3 | TYPICAL WALL DETAIL                                    |
| S0.4 | TYPICAL DETAIL                                         |
| S0.5 | TYP. COLUMN AND WALL FOOTING<br>SCHEDULE AND DETAIL    |
| S0.6 | TYP. WALL SECTION, AND WALL                            |