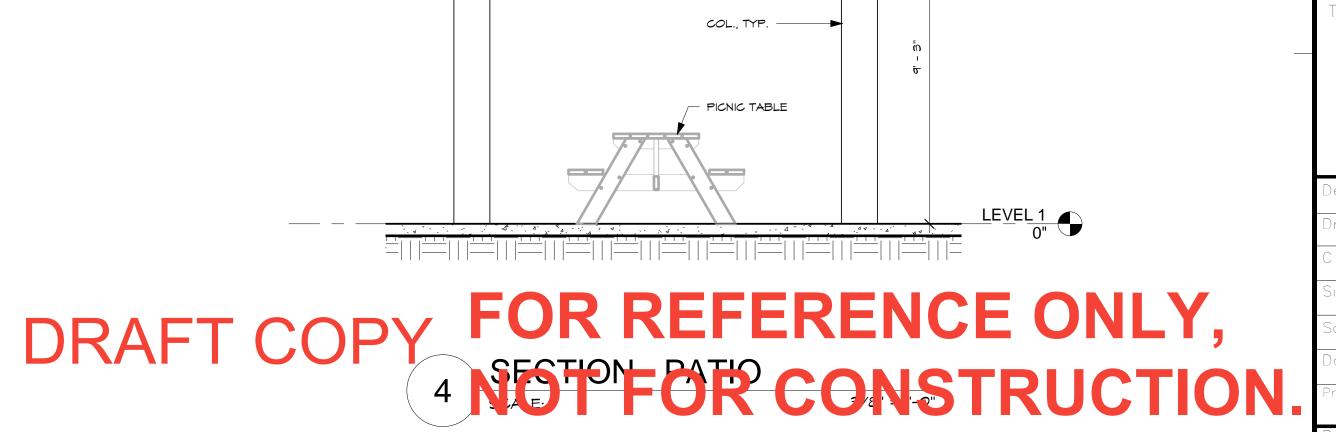

ot No. File<br><b>0.</b>                                                                    |                                  |
|   | Draw         | ing No.                                                                                     |                                  |
|   |              | <b>Δ5 3</b>                                                                                 |                                  |
|   |              | $r_{J}$                                                                                     |                                  |
| S | Shee         | et N <u>o.</u> of                                                                           |                                  |









10" 1' - 0"









WALL SECTION SCALE:

1/2" = 1'-0"

2







### **SECTION - ENTRANCE CANOPY** 3/8" = 1'-0"







Project:

Title:

CENTRAL

POLICE PRECINCT

WALL SECTIONS

**BID DOCUMENTS** 

TRMA

TRMA

CTC

CTC

As indicated

12/19/16



:/19/2016 11:40:44 AN

Т

|                                                                       |                          | REVISIONS                                                                 |                        |
|-----------------------------------------------------------------------|--------------------------|---------------------------------------------------------------------------|------------------------|
|                                                                       | No.                      | Description                                                               | Date