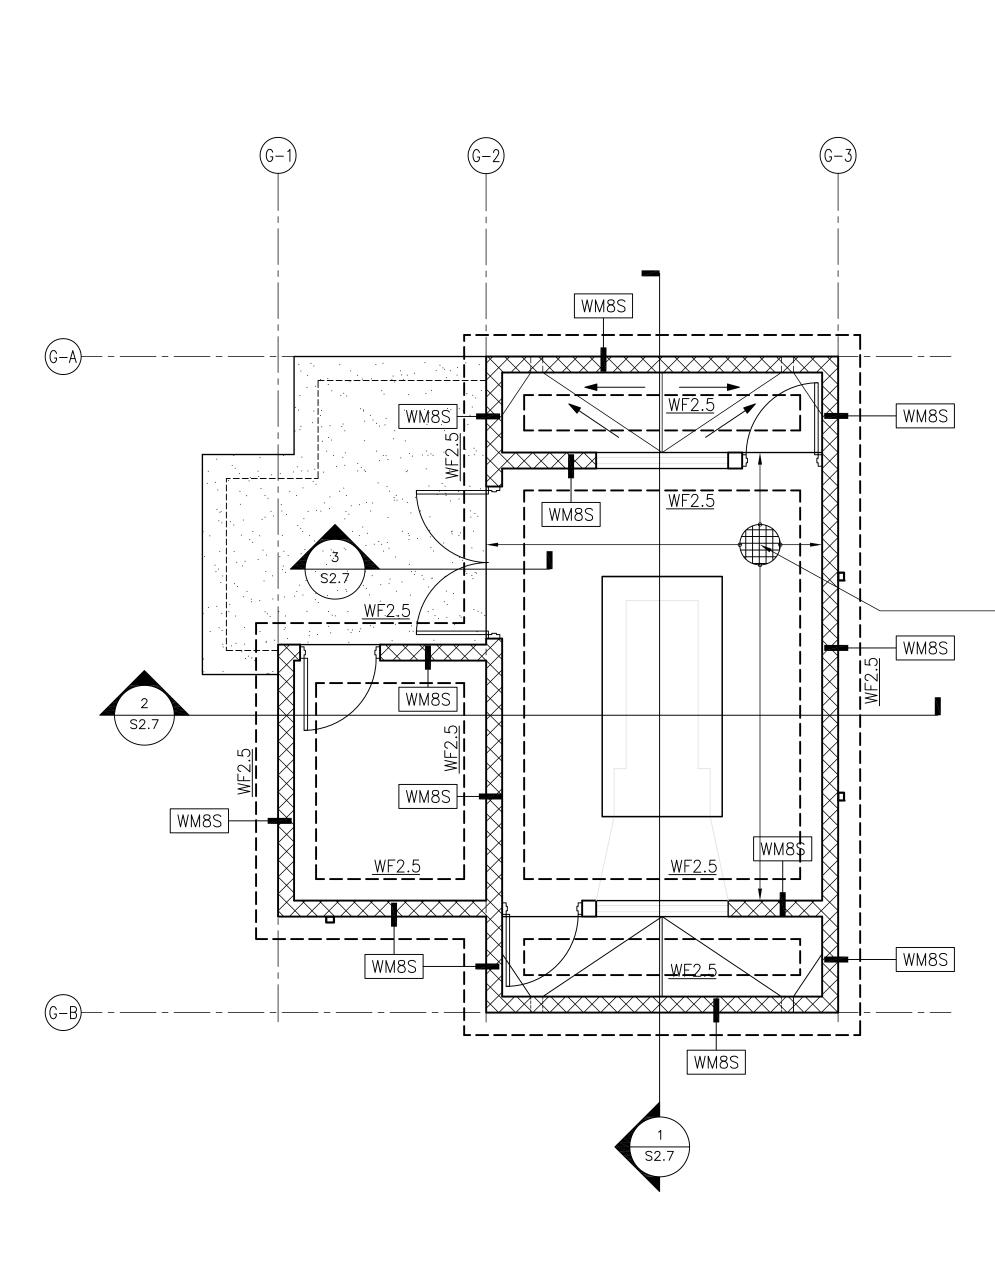

- SCHEDULE TYPICAL COLUMN ELEVATION AND S0.7 COLUMN DETAILS
- TYP. BEAM DETAIL S0.8 TYP. BEAM ELEVATION S0.9
- S1.1 FOUNDATION PLAN
- S1.2 LOWER ROOF FRAMING PLAN
- S1.3 UPPER ROOF FRAMING PLAN
- GENERATOR BLDG. FOUNDATION AND S1.4 ROOF FRAMING PLAN
- SECTIONS S2.1
- S2.2 SECTIONS
- S2.3 SECTIONS
- SECTIONS S2.4
- S2.5 SECTIONS
- SECTIONS S2.6 S2.7 SECTIONS