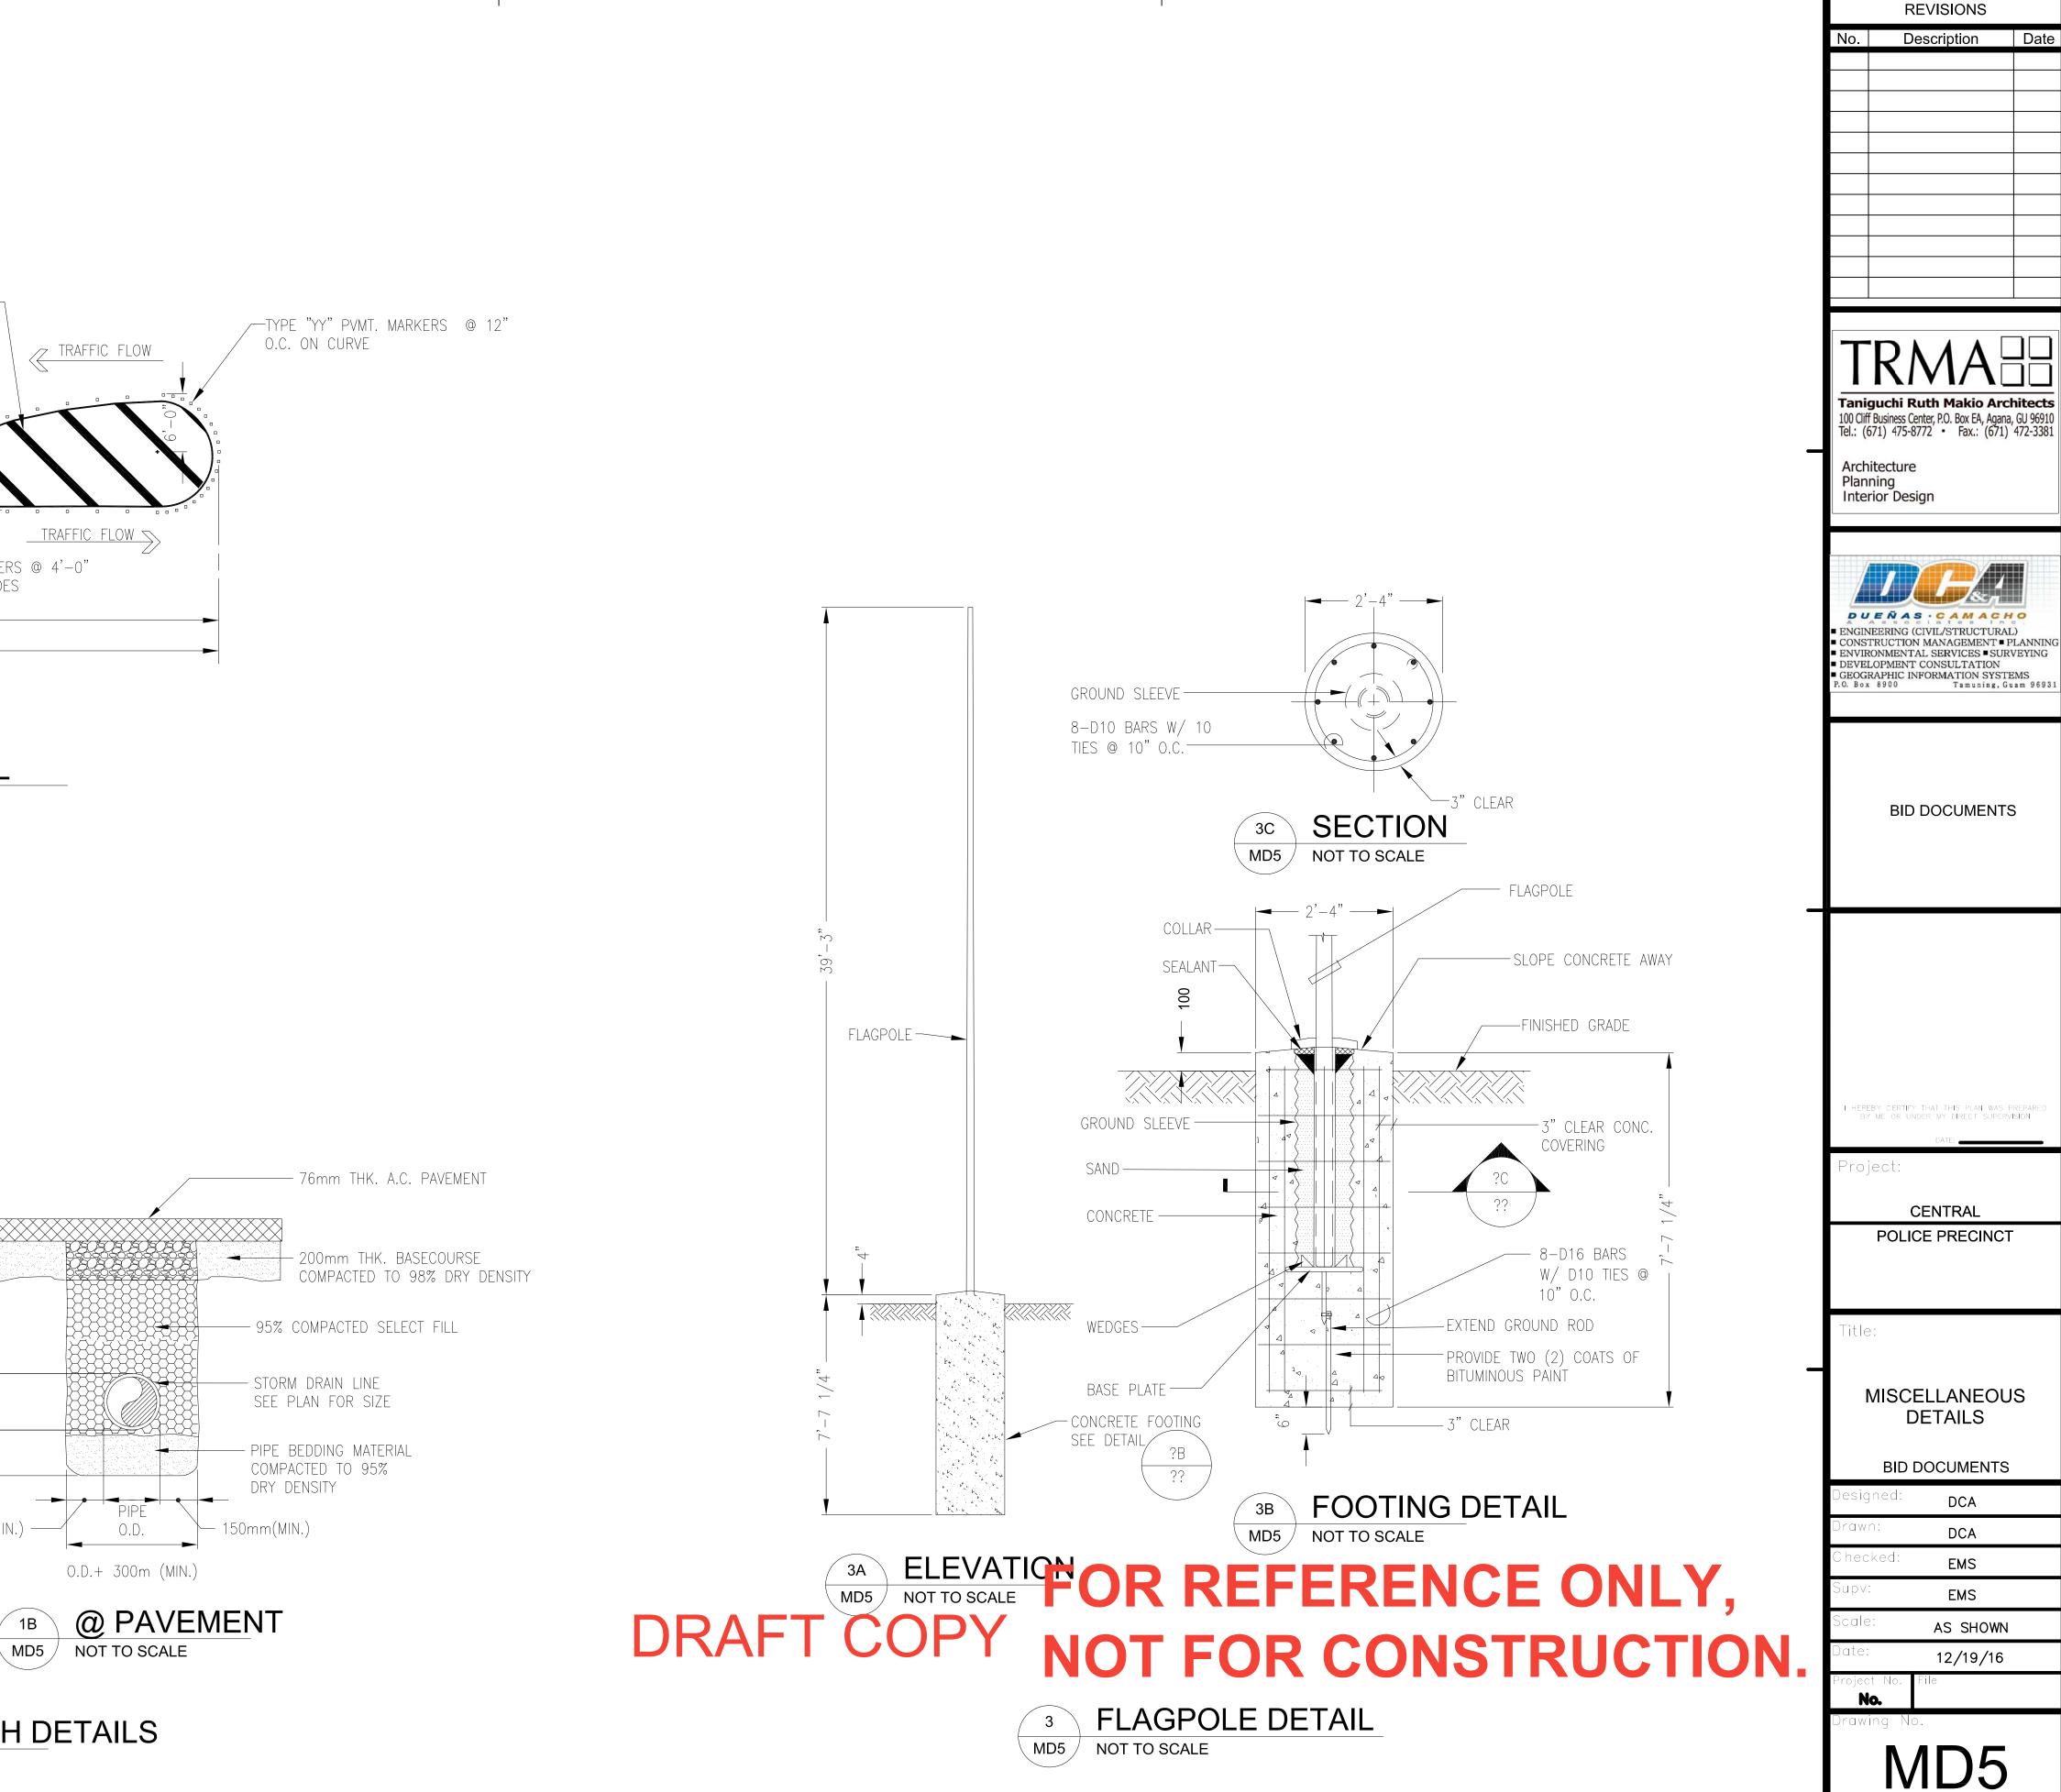

| ŀ                             |
| 1                      | if shelt is less than 24 -x 36<br>reduced print — use graphic scales | Shee                                                                 | et No. of                                                                                                                                                                              |                               |







5'-0"

4' - 4

10" —

3'-8"

**→** 1'-5"

**DIRECTIONAL ARROW** 

9'−4" 🖠 🖡

2

Τ

REFLECTIVE WHITE THERMOPLASTIC

PAVEMENT MARKING FILM (TYPICAL)











- CONCRETE SIDEWALK





| NO. OF 12" PIPE | W     |
|-----------------|-------|
| SINGLE PIPE     | 5'-6" |
| DOUBLE PIPE     | 7'-0" |









 $\top$ 





- 150mm THK. TOP SOIL







 $\top$ 





1. TRACE WIRE TO BE BROUGHT TO SURFACE AT ALL VALVE BOX ON NON-METAL PIPES.

2. TRACE WIRE TO BE BROUGHT TO SURFACE AT FIRE HYDRANTS WHERE THE HYDRANT BRANCH IS NOT PERPENDICULAR TO THE WATER MAIN. A TYPICAL FIRE HYDRANT BRANCH, THAT ARE PERPENDICULAR TO THE WATER MAIN, DO NOT REQUIRE TRACE

### **TAPPING NOTES:**

Τ

- 1. WHEN TAPPING MAIN IS WET TAPPED, THE BRANCH MAIN MUST BE AT LEAST ONE SIZE SMALLER THAN THE MAIN. OTHERWISE, CUT-IN CONNECTION IS REQUIRED, UNLESS OTHERWISE APPROVED BY GWA.
- 2. CONTRACTOR SHALL VERIFY LOCATION, SIZE, MATERIAL, AND DEPTH OF THE EXISTING WATER MAIN BEFORE TAPPING. TAPPING SHALL BE PERFORMED ONLY WITH THE PRESENCE OF A GWA INSPECTOR.
- 3. TAPPING SLEEVE MUST BE 24" (MINIMUM) SEPARATION FROM ANY BELL, COUPLING, VALVE, FITTING, OR ANOTHER TA