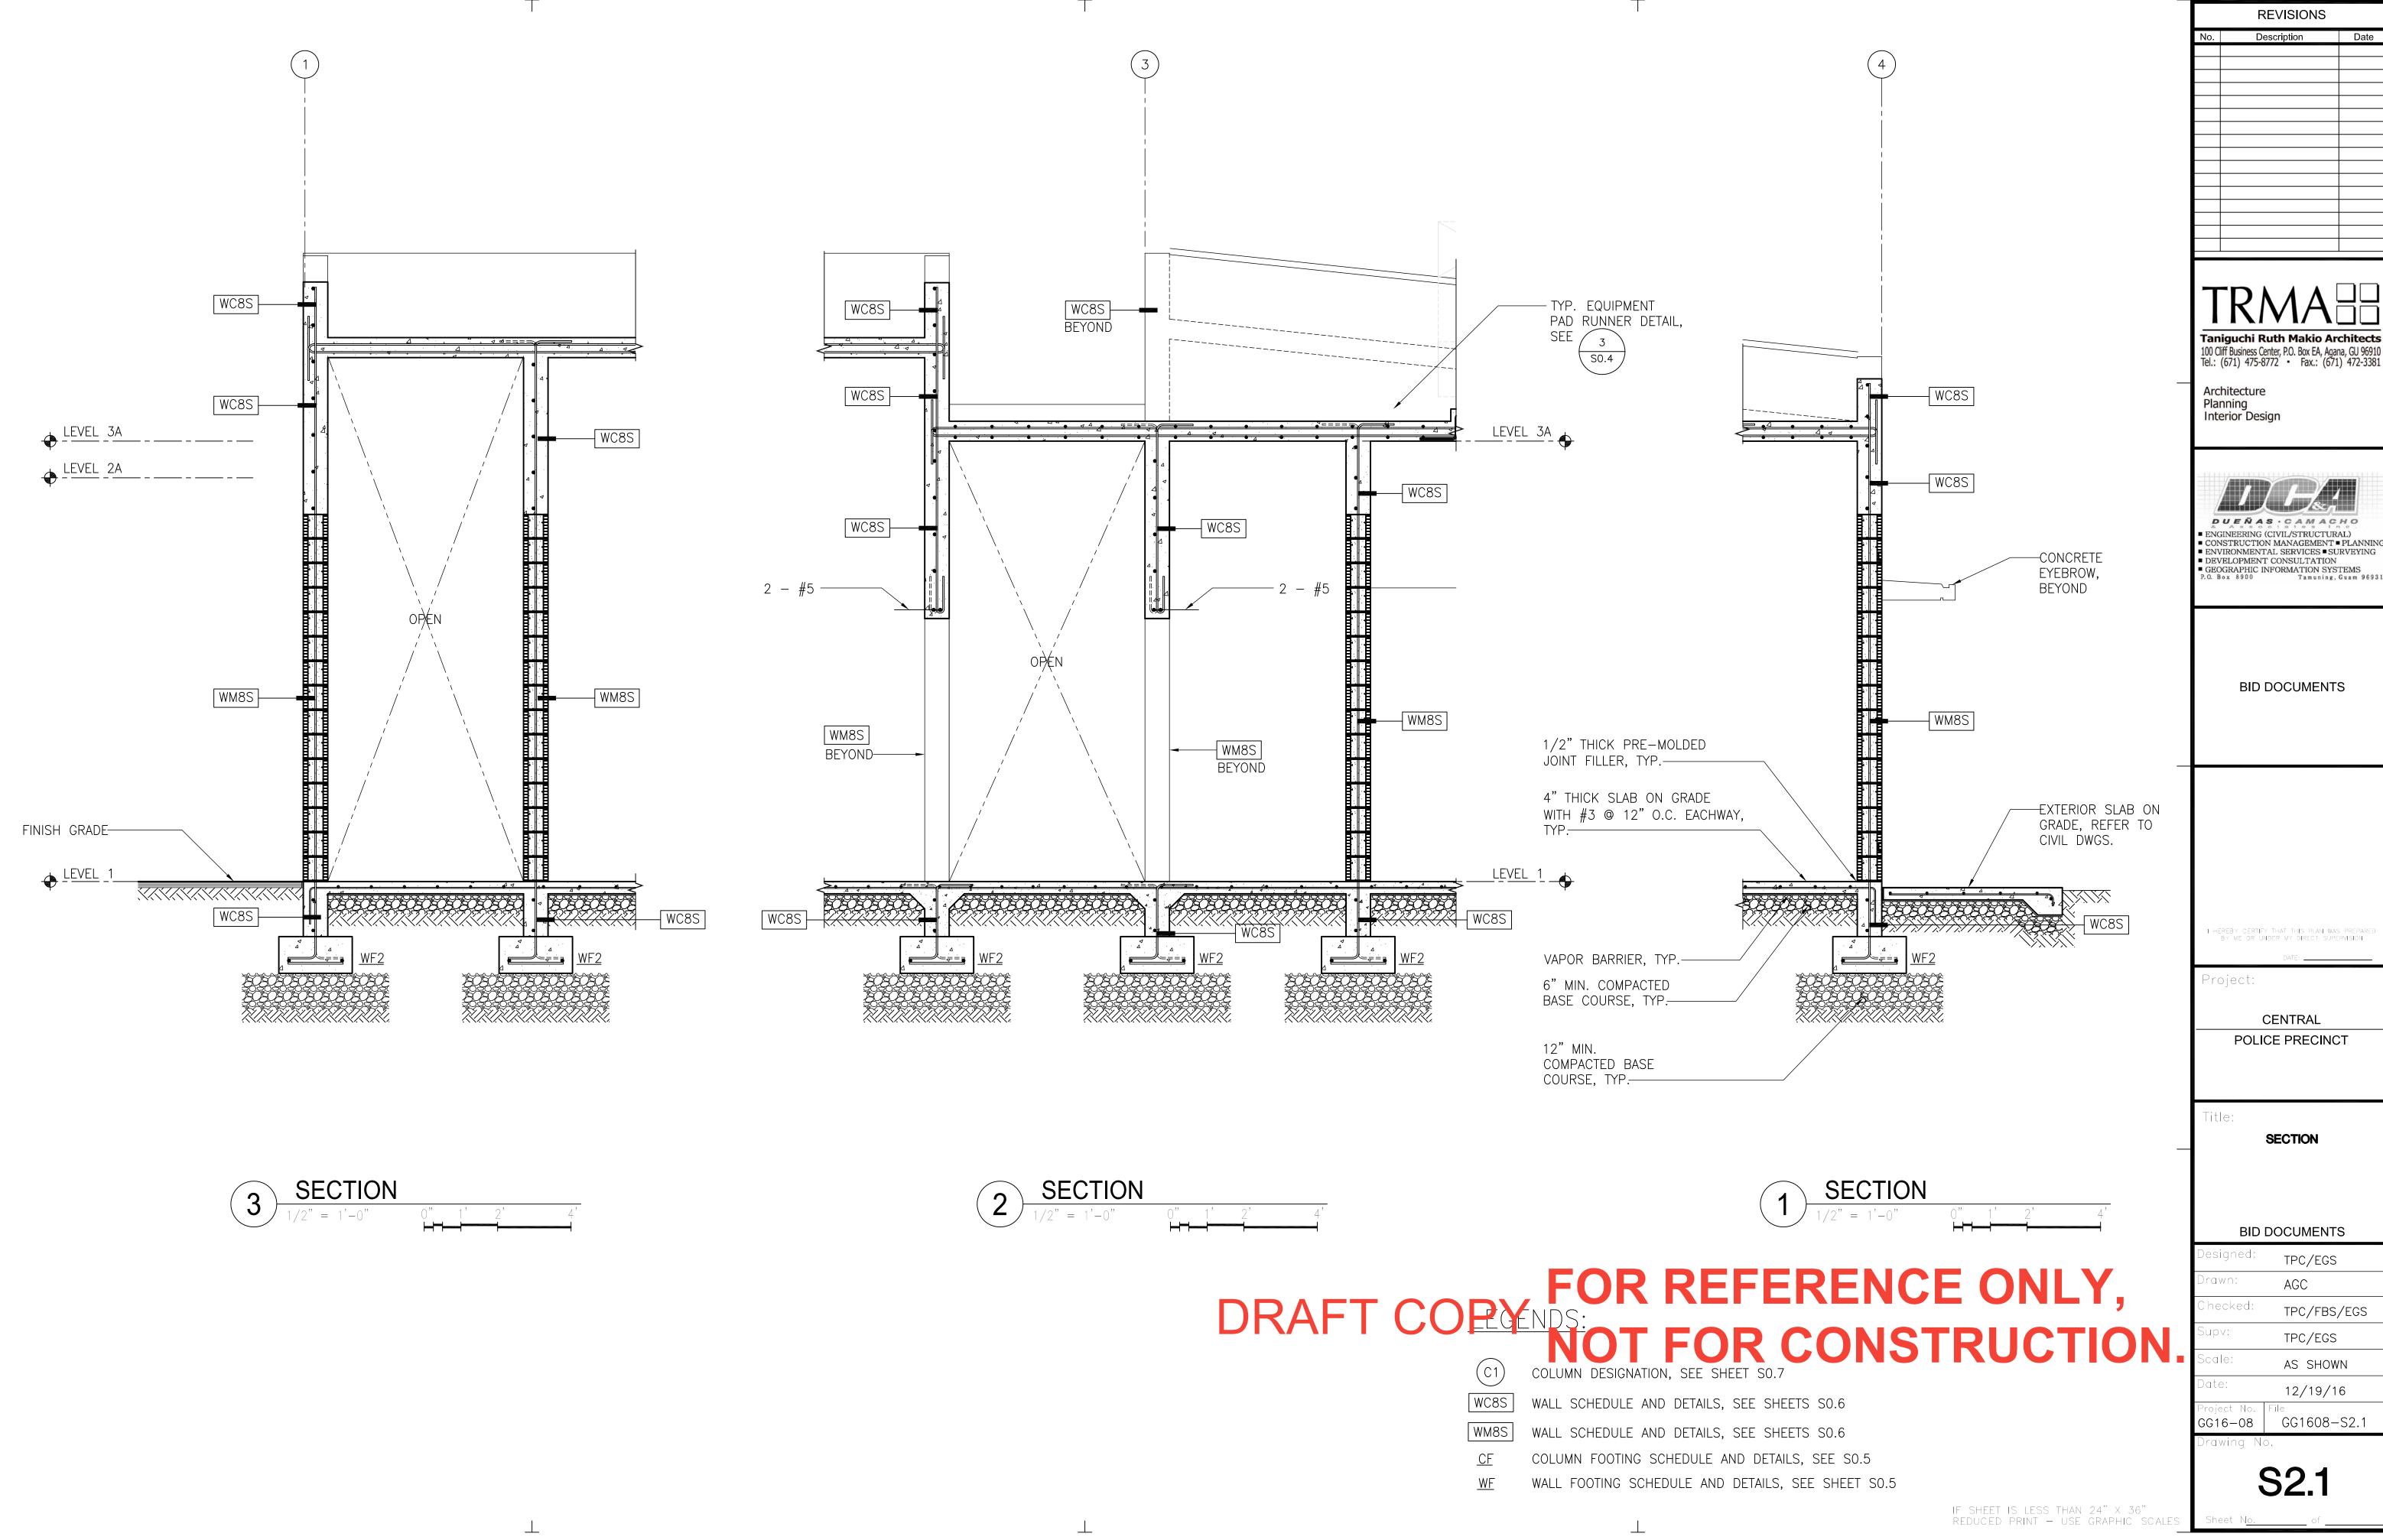

- SCHEDULE TYPICAL COLUMN ELEVATION AND S0.7 COLUMN DETAILS
- TYP. BEAM DETAIL S0.8 TYP. BEAM ELEVATION S0.9
- S1.1 FOUNDATION PLAN
- S1.2 LOWER ROOF FRAMING PLAN
- S1.3 UPPER ROOF FRAMING PLAN
- GENERATOR BLDG. FOUNDATION AND S1.4 ROOF FRAMING PLAN
- SECTIONS S2.1
- S2.2 SECTIONS
- S2.3 SECTIONS
- SECTIONS S2.4
- S2.5 SECTIONS
- SECTIONS S2.6 S2.7 SECTIONS