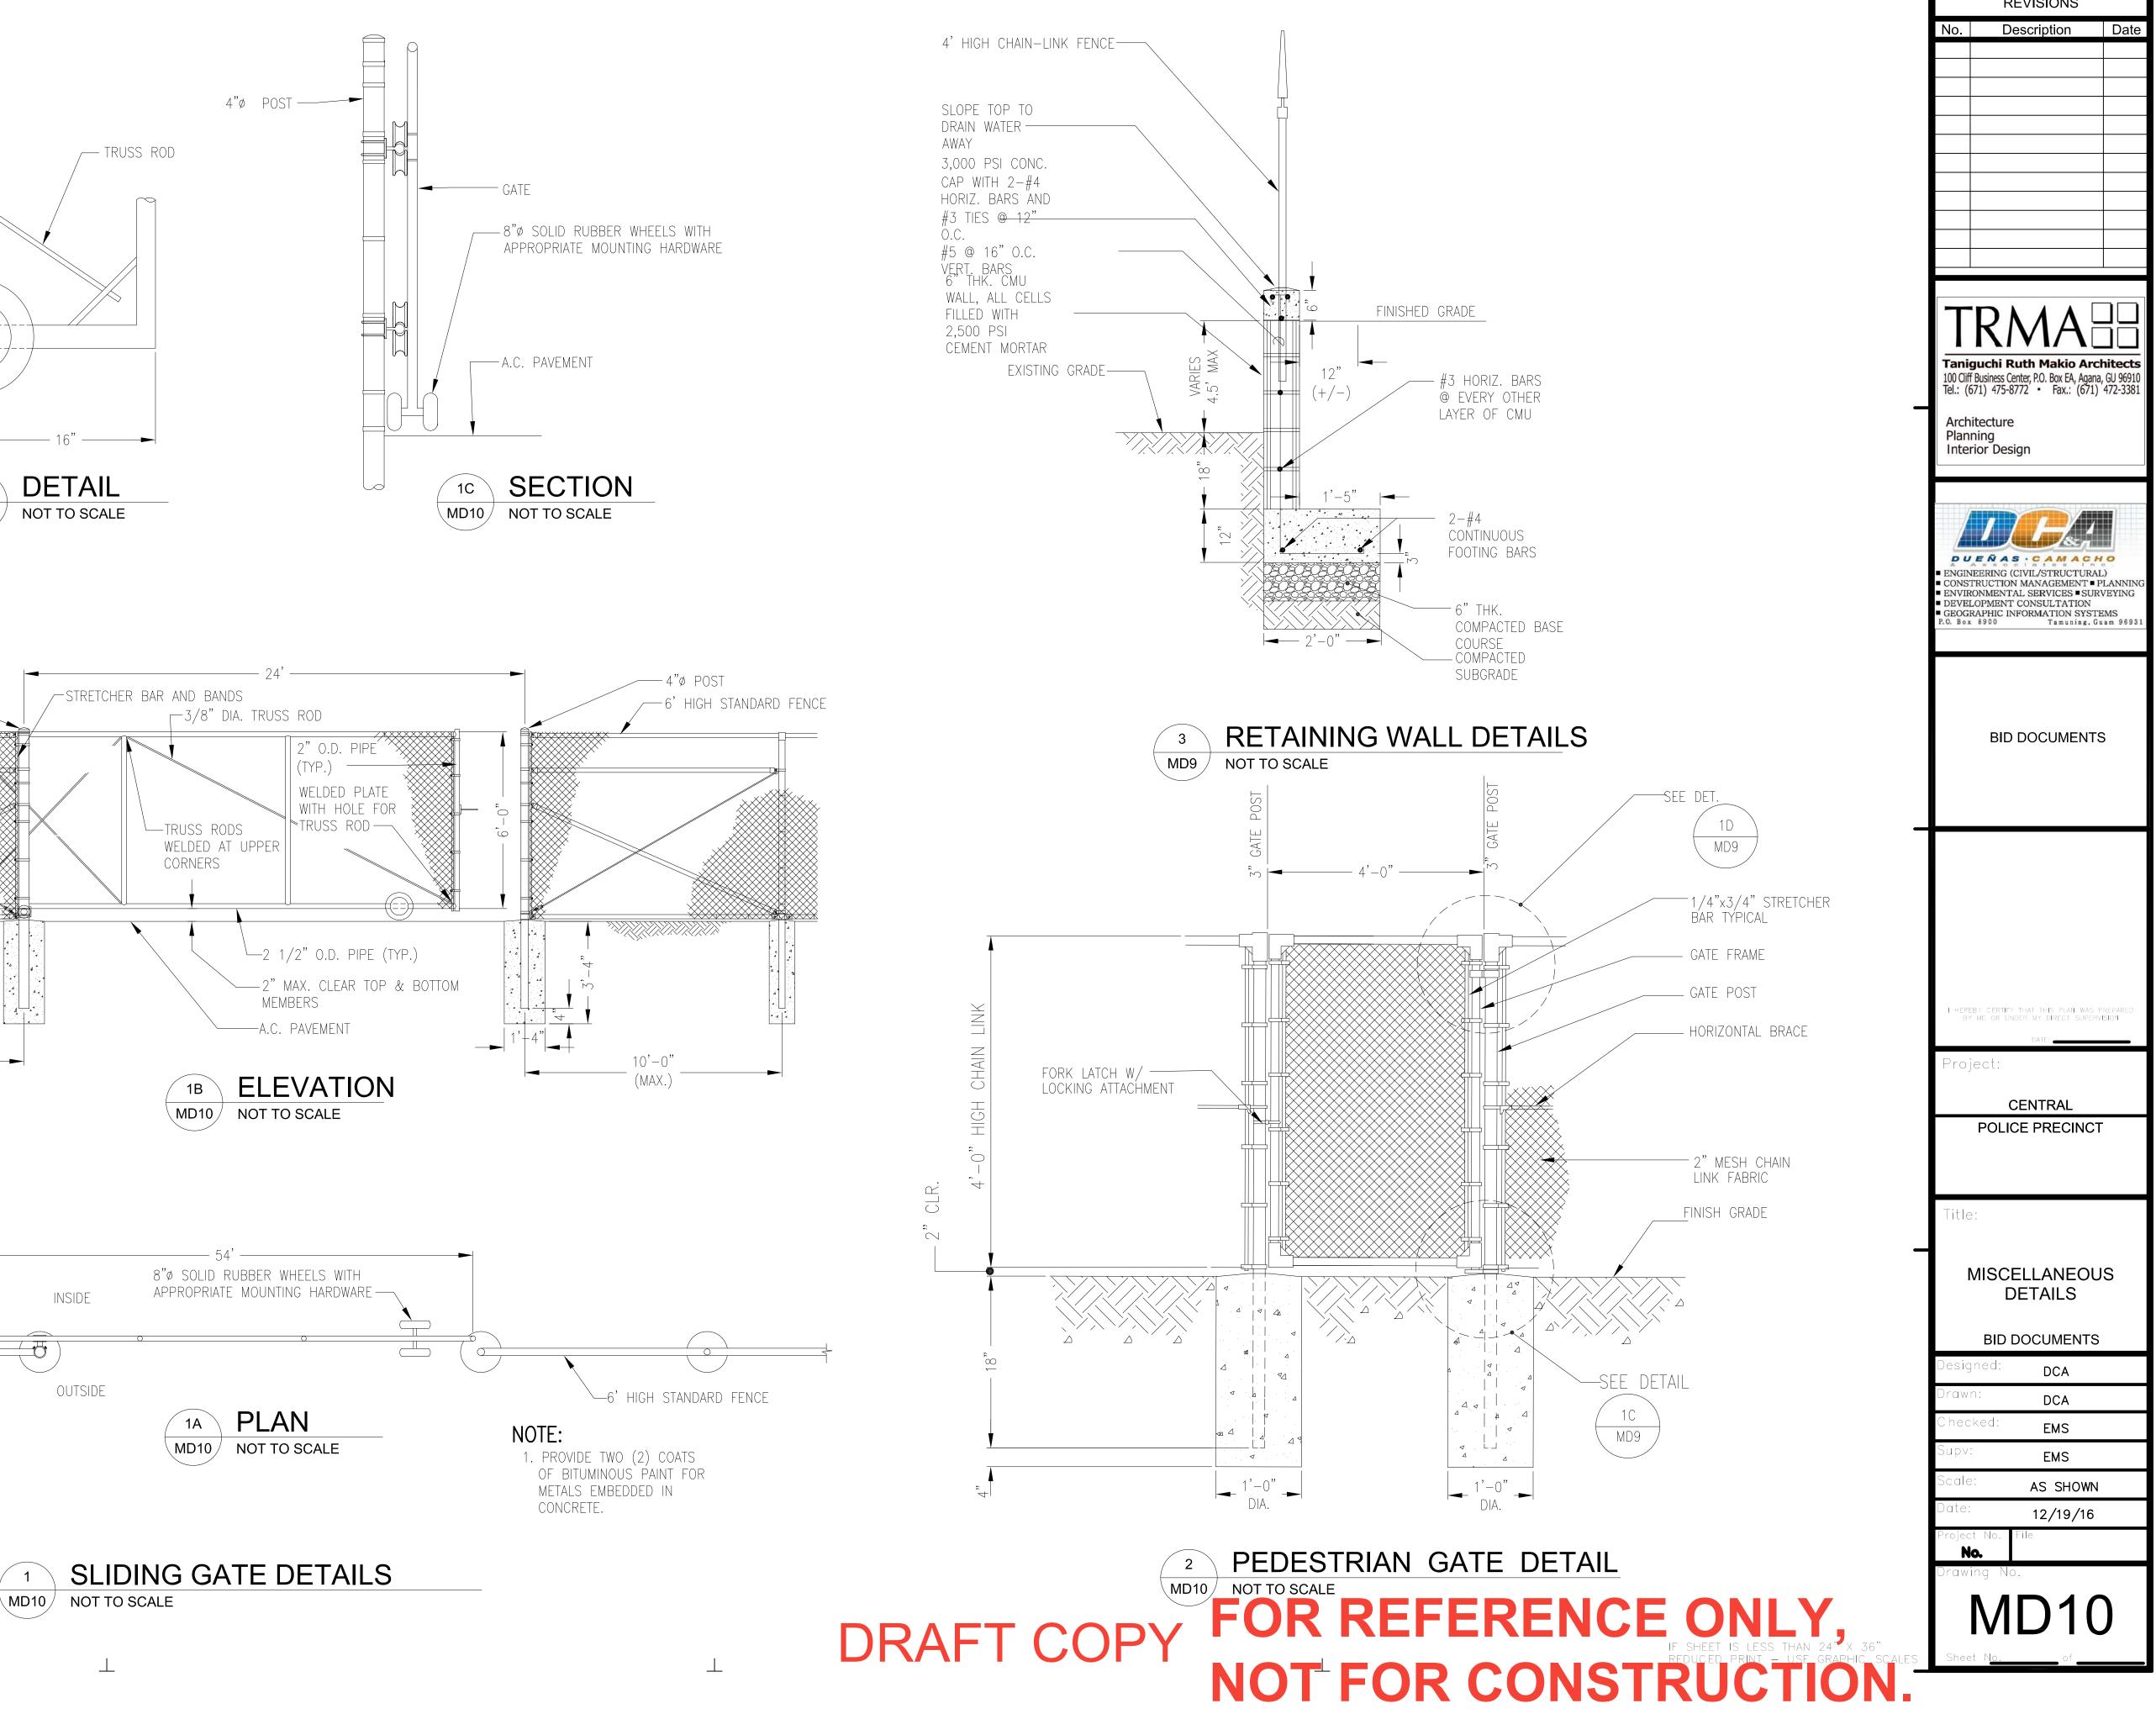

### VICINITY PLAN

|       |                                         | ARCHI  | TECTURAL                                                         |
|-------|-----------------------------------------|--------|------------------------------------------------------------------|
| T1.1  | TITLE SHEET, LOCATION PLAN, VICINITY    | A1.1   | SITE PLAN                                                        |
|       | PLAN                                    | A2.1   | FIRST FLOOR PLAN                                                 |
| T1.2  | ZONING & CODE ANALYSIS                  | A3.1   | FIRST FLOOR REFLECTED CEILING PLAN                               |
| T1.3  | SYMBOLS, ABBREVIATIONS                  | A4.1   | ROOF PLAN                                                        |
|       |                                         | A5.1   | BUILDING ELEVATIONS                                              |
| CIVIL |                                         | A5.2   | BUILDING SECTIONS                                                |
| C.0   | GENERAL NOTES, GRADING NOTES,           | A5.3   | BUILDING SECTIONS                                                |
| 040   | AND UTILITIES NOTES                     | A5.4   | WALL SECTIONS                                                    |
| C.1.0 | EXISTING CONDITION AND DEMOLITION PLAN  | A5.5   | WALL SECTIONS                                                    |
| C.2.0 | OVERALL SITE PLAN                       | A6.1.1 | DETAIL PLANS AND INT. ELEVATIONS                                 |
| C.2.1 | SITE GEOMETRIC PLAN                     | A6.1.2 | INTERIOR ELEVATIONS                                              |
| C.3.0 | SITE UTILITIES PLAN                     | A6.2   | INTERIOR ELEVATIONS                                              |
| C.4.0 | SITE GRADING AND DRAINAGE PLAN          | A6.3   | DETAIL PLANS AND INT. ELEVATIONS                                 |
| C.5.0 | ROAD 1 AND ROAD 2 CENTERLINE            | A6.4   | DETAIL PLANS AND INT. ELEVATIONS                                 |
| 0.0.0 | PROFILE                                 | A6.5   | INTERIOR ELEVATION                                               |
| C.5.1 | LONGITUDINAL AND TRANSVERSE<br>SECTIONS | A6.6   | GENERATOR BLDG DETAIL PLANS AND<br>ELEVATIONS (ALT. BID ITEM #7) |
| C.5.2 | WATERLINE 1 AND WATERLINE 2<br>PROFILES | A6.7   | GENERATOR BLDG SECTION (ALT. BID<br>ITEM #7)                     |
| C.5.3 | SEWERLINE PROFILE                       | A8.1   | ROOM FINISH SCHEDULE                                             |
| C.5.4 | WALL PROFILE                            | A8.2   | DOOR/WINDOW SCHEDULES                                            |
| C.6.0 | EROSION CONTROL PLAN                    | A9.2   | ROOF DETAILS                                                     |
| MD1   | MISC. DETAILS                           | A10.1  | DOOR DETAILS                                                     |
| MD2   | MISC. DETAILS                           | A10.2  | WINDOW DETAILS                                                   |
| MD3   | MISC. DETAILS                           | A10.3  | CEILING DETAILS                                                  |
| MD4   | MISC. DETAILS                           | A11.1  | WALL DETAILS                                                     |
| MD5   | MISC. DETAILS                           | A12.1  | CASEWORK DETAILS                                                 |
| MD6   | MISC. DETAILS                           | A13.1  | SIGNAGE DETAILS                                                  |
| MD7   | MISC. DETAILS                           | A14.1  | FLOOR DETAILS                                                    |
| MD8   | MISC. DETAILS                           |        |                                                                  |
| MD9   | MISC. DETAILS                           |        |                                                                  |
| MD10  | MISC. DETAILS                           |        |                                                                  |
|       |                                         |        |                                                                  |