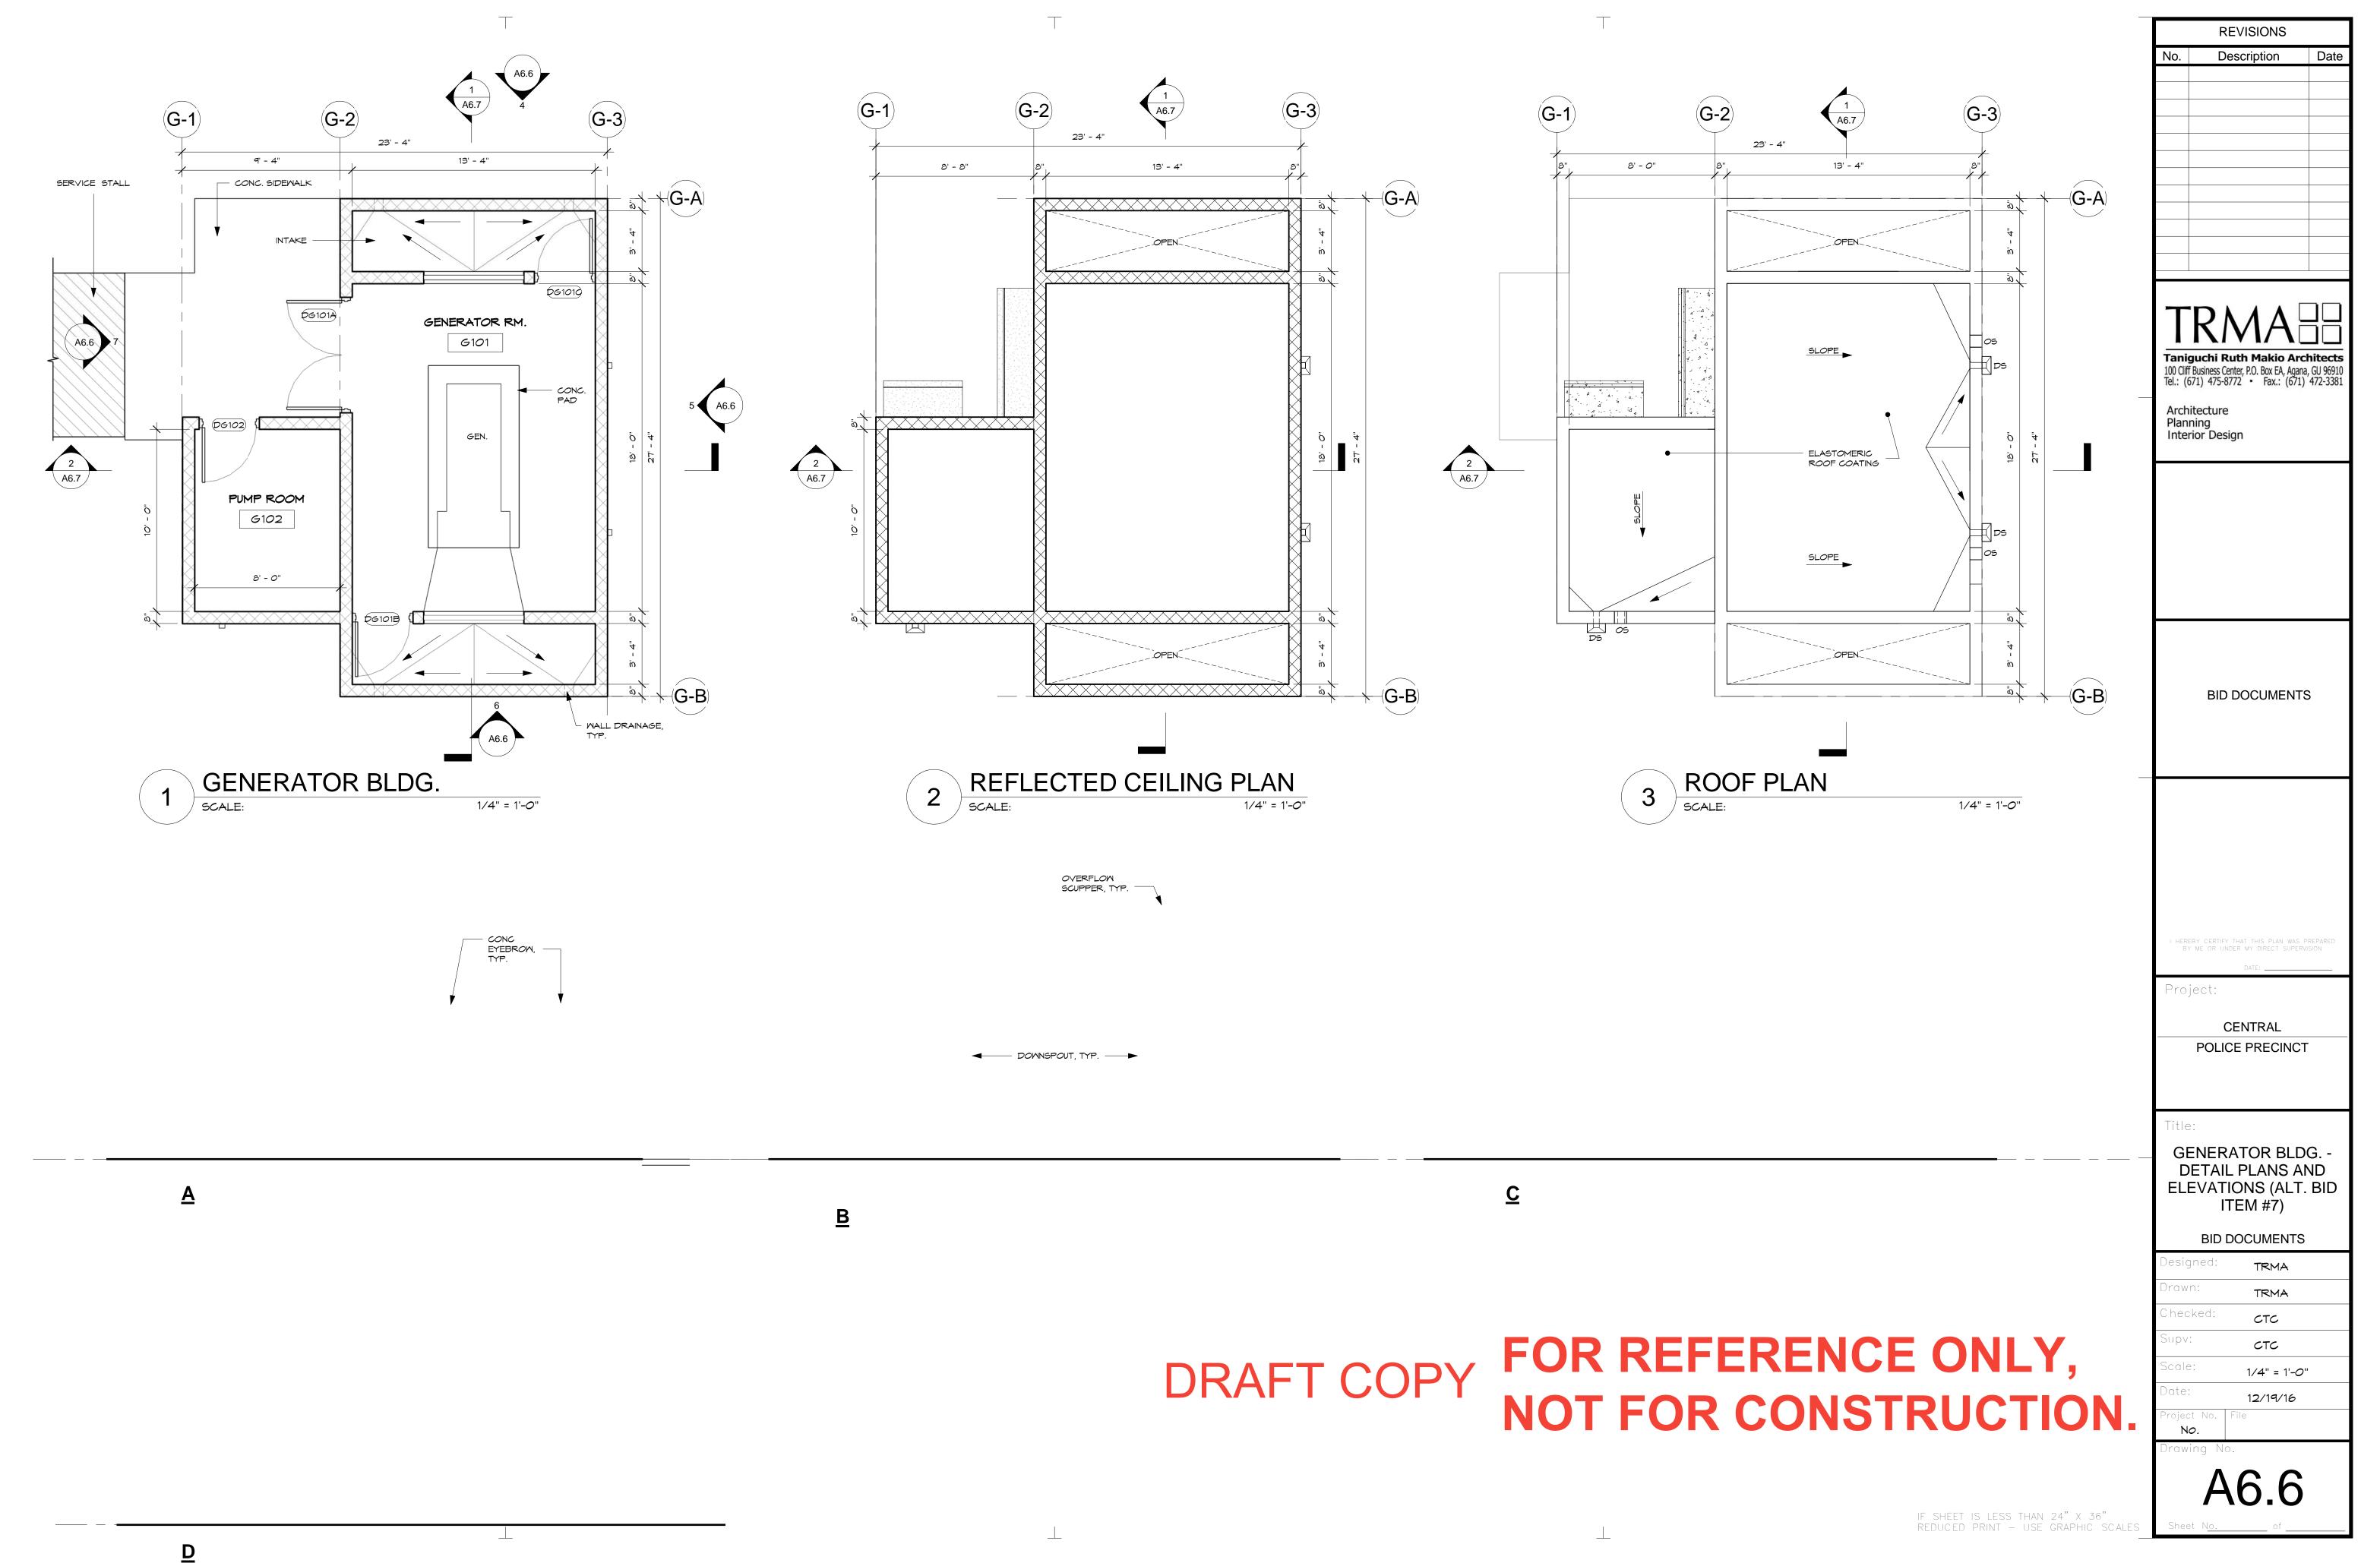

- SCHEDULE TYPICAL COLUMN ELEVATION AND S0.7 COLUMN DETAILS
- TYP. BEAM DETAIL S0.8 TYP. BEAM ELEVATION S0.9
- S1.1 FOUNDATION PLAN
- S1.2 LOWER ROOF FRAMING PLAN
- S1.3 UPPER ROOF FRAMING PLAN
- GENERATOR BLDG. FOUNDATION AND S1.4 ROOF FRAMING PLAN
- SECTIONS S2.1
- S2.2 SECTIONS
- S2.3 SECTIONS
- SECTIONS S2.4
- S2.5 SECTIONS
- SECTIONS S2.6 S2.7 SECTIONS