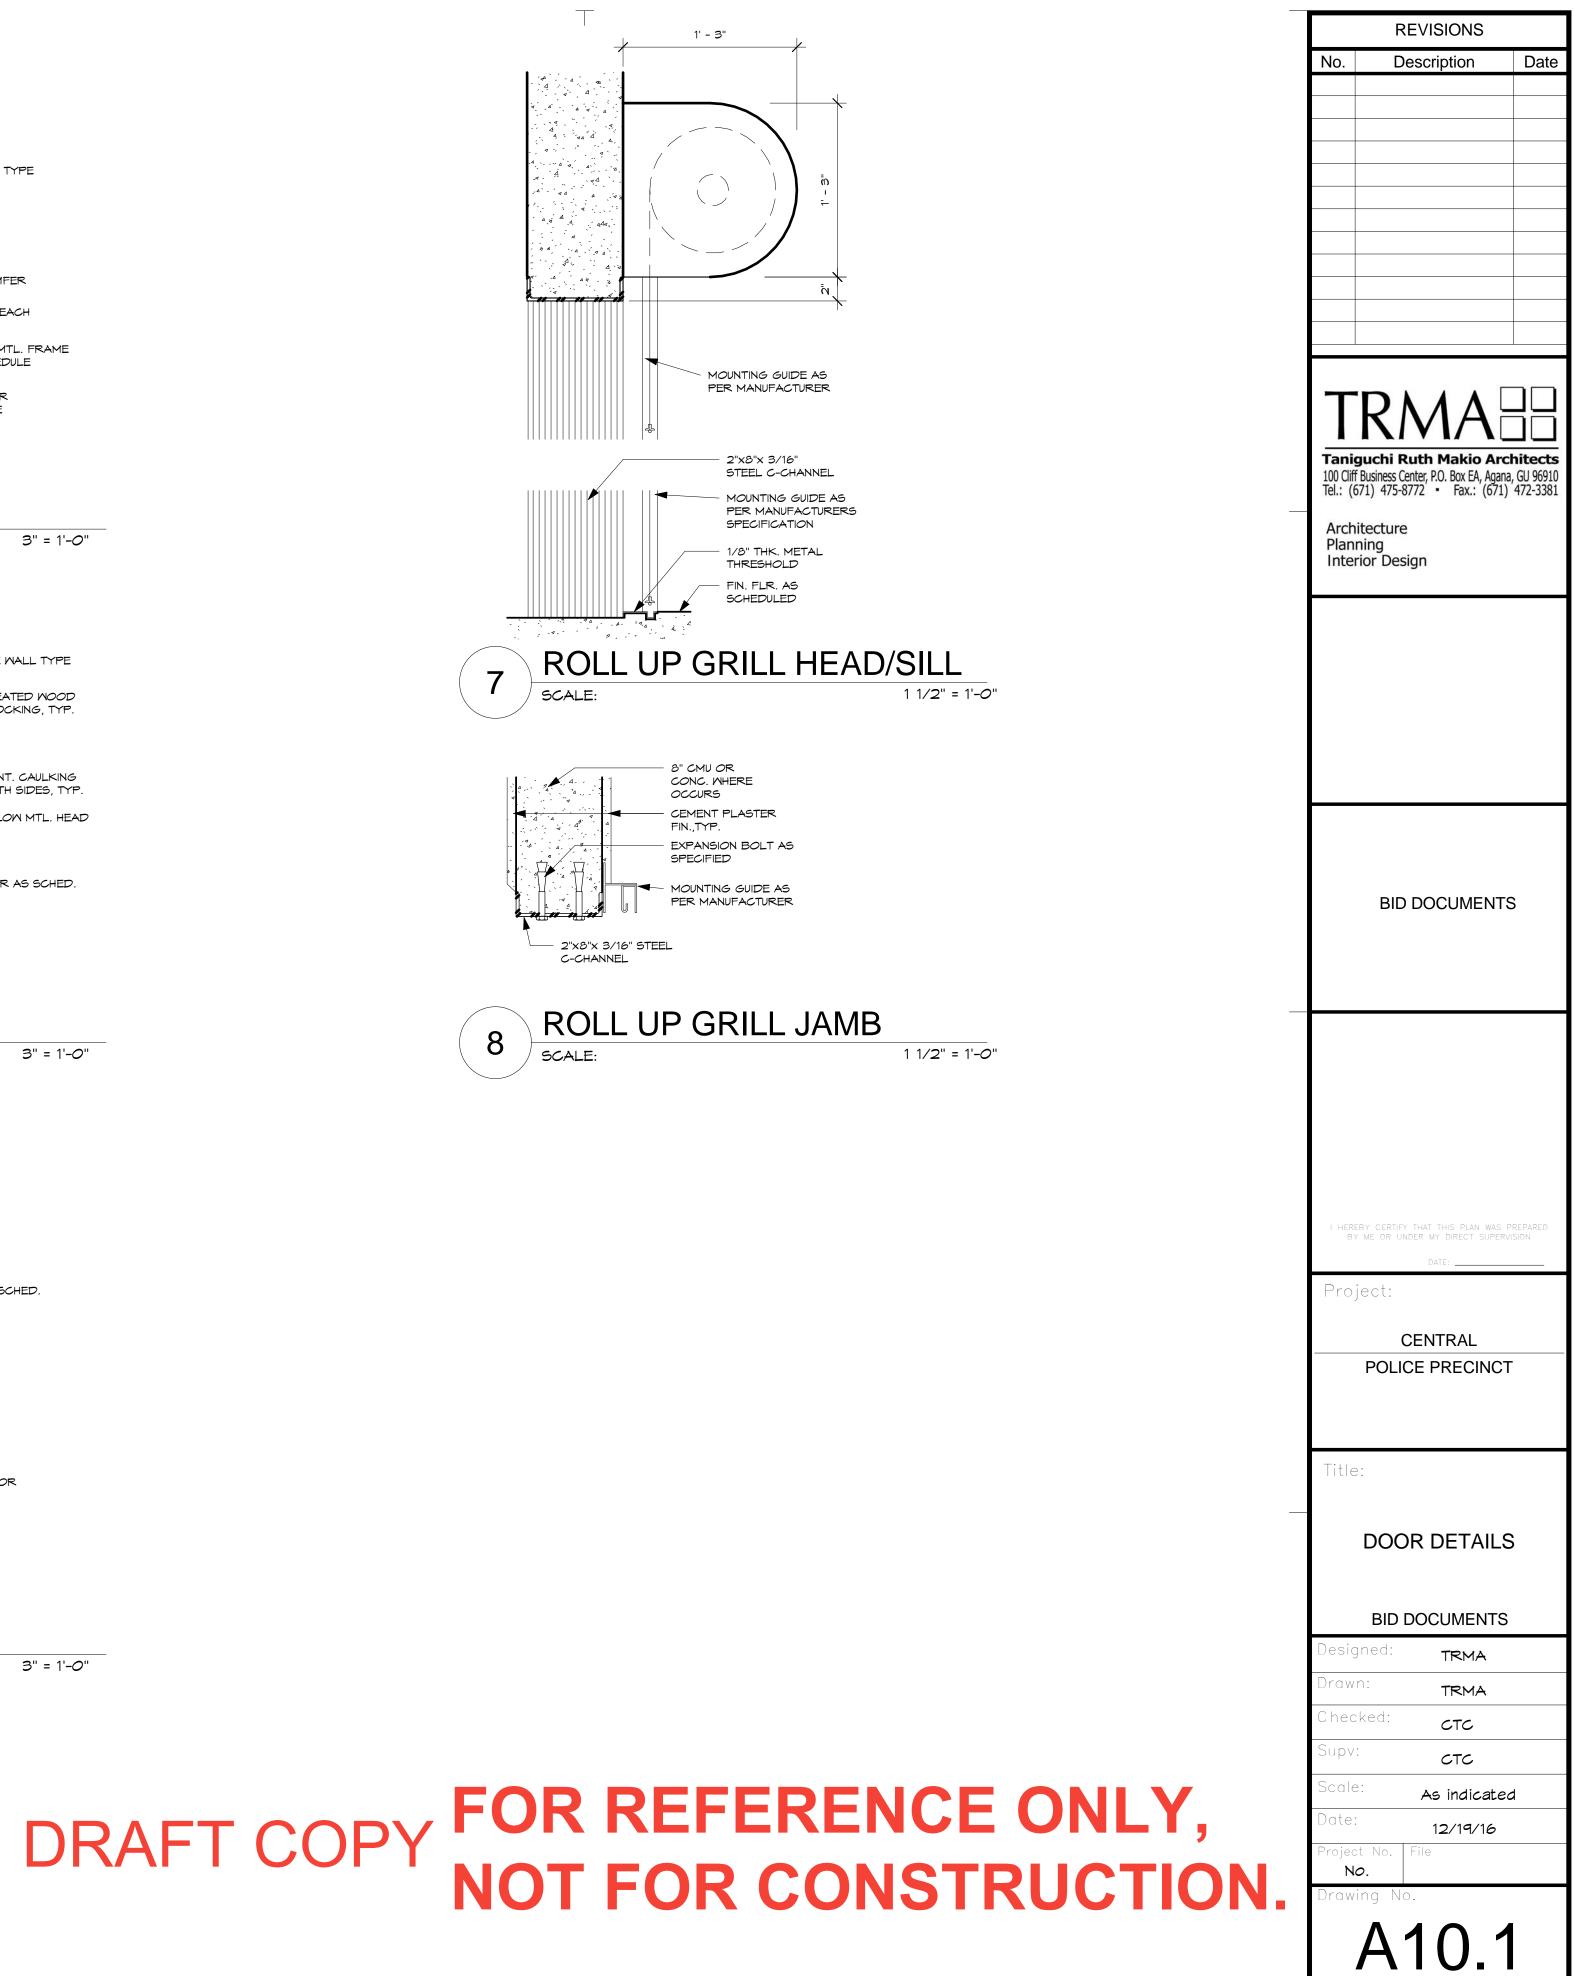

| IF SHE                        | ET IS LESS THAN 24" X 36" | TC Shoot No. of                                                                                                                 |

IF SHEET IS LESS THAN 24" X 36" Reduced print – use graphic scales

- USE GRAPHIC SCALES





ROOF DRAIN DETAIL



## ROOF DETAIL - ROOF DRAIN & ROOF

METAL -COPING /FLASHING; SEALANT AT ALL JOINTS & FASTENERS

SEALANT -

ELASTOMERIC -ROOF COATING

PT. ON -CONCRETE W/SKIM COAT

PLASTER

 $\triangleleft \Delta$ 

√ ∆

— ROOF DRAIN SCREEN

2

3" = 1'-*0*"







WALL-ROOF DETAIL



 $\top$ 

IF SHEET IS LESS THAN 24" X 36" Reduced Print – USE graphic scales

REVISIONS

Date

Description

No.







З" = 1'-*О*"





3" = 1'-*0*"























REMOVABLE ALUM. BIRD SCREEN & ----- 1/4" SHIM W/ CONTINUOUS CAULKING AT

3 LOUVER DETAIL

3" = 1'-0"

# DRAFT COPY FOR REFERENCE ONLY, NOT FOR CONSTRUCTION.

 $\top$ 

|   |          |                     | EVISI     |                              |          |
|---|----------|---------------------|-----------|------------------------------|----------|
|   | No.      | D                   | escrip    | otion                        | Date     |
|   |          |                     |           |                              |          |
|   |          |                     |           |                              |          |
|   |          |                     |           |                              |          |
|   |          |                     |           |