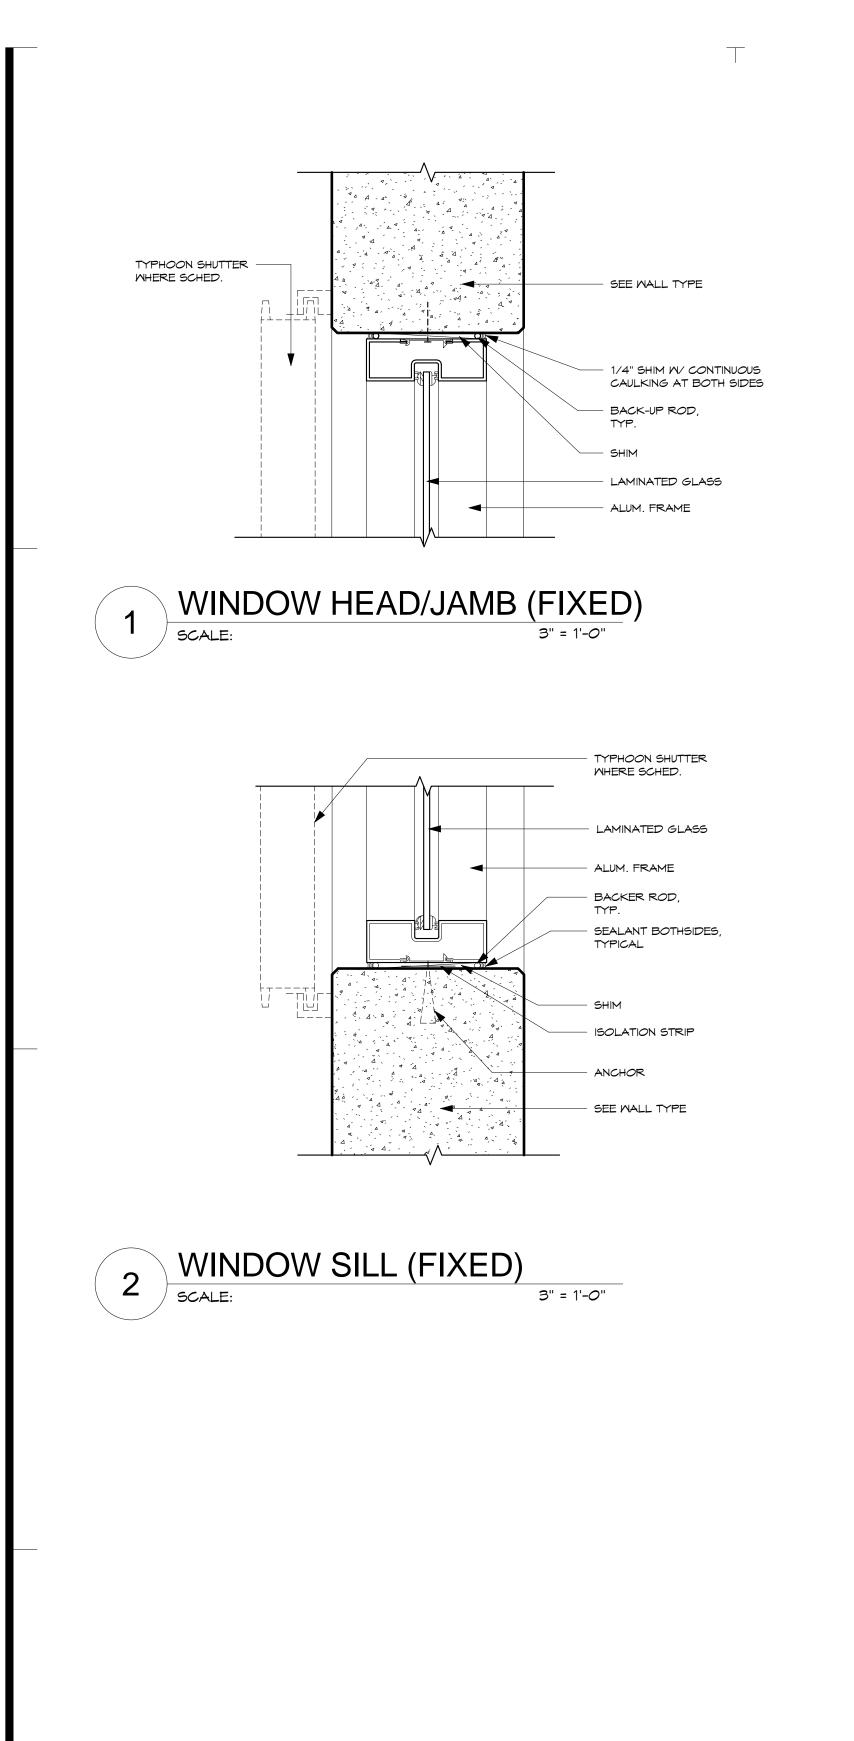

### VICINITY PLAN

|       |                                         | ARCHI  | TECTURAL                                                         |
|-------|-----------------------------------------|--------|------------------------------------------------------------------|
| T1.1  | TITLE SHEET, LOCATION PLAN, VICINITY    | A1.1   | SITE PLAN                                                        |
|       | PLAN                                    | A2.1   | FIRST FLOOR PLAN                                                 |
| T1.2  | ZONING & CODE ANALYSIS                  | A3.1   | FIRST FLOOR REFLECTED CEILING PLAN                               |
| T1.3  | SYMBOLS, ABBREVIATIONS                  | A4.1   | ROOF PLAN                                                        |
|       |                                         | A5.1   | BUILDING ELEVATIONS                                              |
| CIVIL |                                         | A5.2   | BUILDING SECTIONS                                                |
| C.0   | GENERAL NOTES, GRADING NOTES,           | A5.3   | BUILDING SECTIONS                                                |
| 040   | AND UTILITIES NOTES                     | A5.4   | WALL SECTIONS                                                    |
| C.1.0 | EXISTING CONDITION AND DEMOLITION PLAN  | A5.5   | WALL SECTIONS                                                    |
| C.2.0 | OVERALL SITE PLAN                       | A6.1.1 | DETAIL PLANS AND INT. ELEVATIONS                                 |
| C.2.1 | SITE GEOMETRIC PLAN                     | A6.1.2 | INTERIOR ELEVATIONS                                              |
| C.3.0 | SITE UTILITIES PLAN                     | A6.2   | INTERIOR ELEVATIONS                                              |
| C.4.0 | SITE GRADING AND DRAINAGE PLAN          | A6.3   | DETAIL PLANS AND INT. ELEVATIONS                                 |
| C.5.0 | ROAD 1 AND ROAD 2 CENTERLINE            | A6.4   | DETAIL PLANS AND INT. ELEVATIONS                                 |
| 0.0.0 | PROFILE                                 | A6.5   | INTERIOR ELEVATION                                               |
| C.5.1 | LONGITUDINAL AND TRANSVERSE<br>SECTIONS | A6.6   | GENERATOR BLDG DETAIL PLANS AND<br>ELEVATIONS (ALT. BID ITEM #7) |
| C.5.2 | WATERLINE 1 AND WATERLINE 2<br>PROFILES | A6.7   | GENERATOR BLDG SECTION (ALT. BID<br>ITEM #7)                     |
| C.5.3 | SEWERLINE PROFILE                       | A8.1   | ROOM FINISH SCHEDULE                                             |
| C.5.4 | WALL PROFILE                            | A8.2   | DOOR/WINDOW SCHEDULES                                            |
| C.6.0 | EROSION CONTROL PLAN                    | A9.2   | ROOF DETAILS                                                     |
| MD1   | MISC. DETAILS                           | A10.1  | DOOR DETAILS                                                     |
| MD2   | MISC. DETAILS                           | A10.2  | WINDOW DETAILS                                                   |
| MD3   | MISC. DETAILS                           | A10.3  | CEILING DETAILS                                                  |
| MD4   | MISC. DETAILS                           | A11.1  | WALL DETAILS                                                     |
| MD5   | MISC. DETAILS                           | A12.1  | CASEWORK DETAILS                                                 |
| MD6   | MISC. DETAILS                           | A13.1  | SIGNAGE DETAILS                                                  |
| MD7   | MISC. DETAILS                           | A14.1  | FLOOR DETAILS                                                    |
| MD8   | MISC. DETAILS                           |        |                                                                  |
| MD9   | MISC. DETAILS                           |        |                                                                  |
| MD10  | MISC. DETAILS                           |        |                                                                  |
|       |                                         |        |                                                                  |