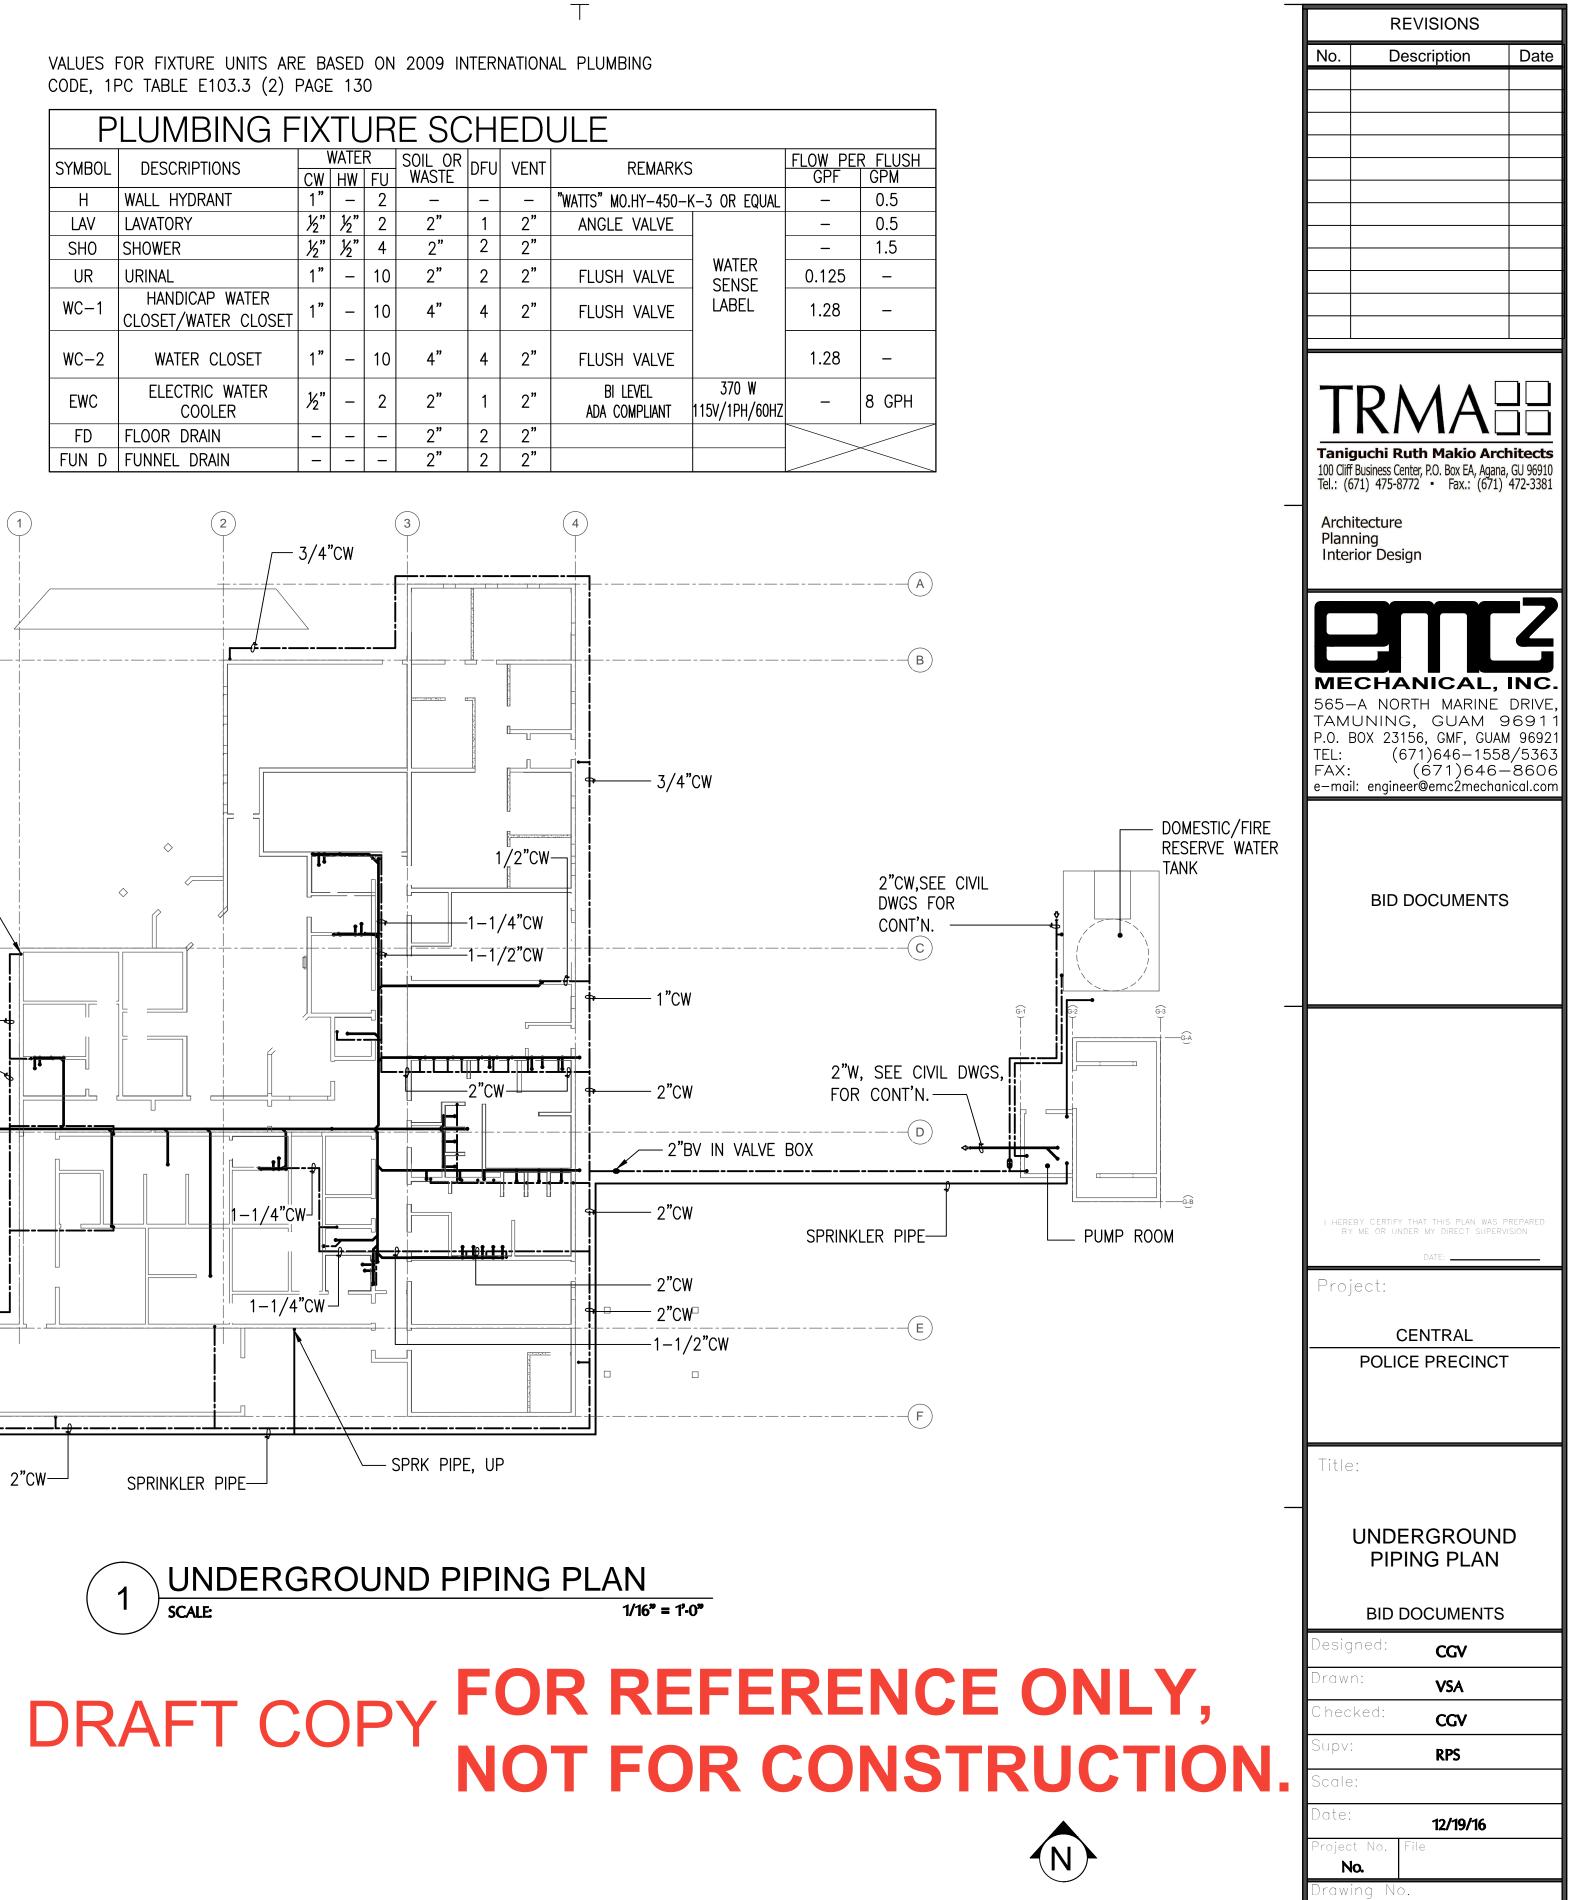

### PLUMBING

| P1.0         | UNDERGROUND PIPING PLAN |  |
|--------------|-------------------------|--|
| <b>D</b> 4 4 |                         |  |

- P1.1 PLUMBING PLAN
- P2.1 ENLARGE PLANS
- P2.2 ENLARGE PLANS PUMP RM. & TANK PIPING PLAN, DOMESTIC **TANK & FIRE SPRINKLER RISER**
- P3.1 S,W&V PIPING ISOMETRIC
- P3.2 CW & HW PIPING ISOMETRIC
- P4.0 DETAILS