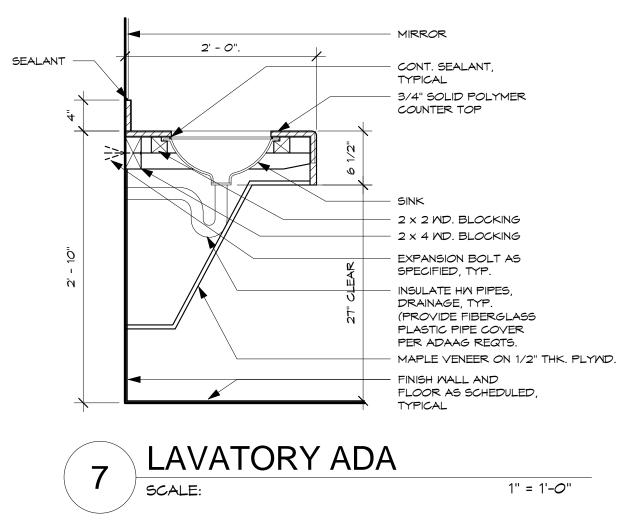

| t No. F                        | 12/14/1<br>ile                              | <i></i>                           |
|                       | <i>o.</i><br>ing No.           |                                             |                                   |
|                       | Λ /                            |                                             | 1                                 |
|                       | H                              | 11.                                         |                                   |
|                       |                                |                                             |                                   |

IF SHEET IS LESS THAN 24"X 36" Reduced print – use graphic scales





CABINET DETAIL 1" = 1'-0"

(1)









 $\top$ 



 $\top$ 

10. 12"

ρk

 $\top$ 

## CABINET DETAIL 1" = 1'-0"

(2)

1" = 1'-*O*"



**ELEVATION** 





|                                                                                                                                                                                                                                                                                | No. Description Date                                                                                                                                                                                                                                                                                                                                                              |
|------------------------------