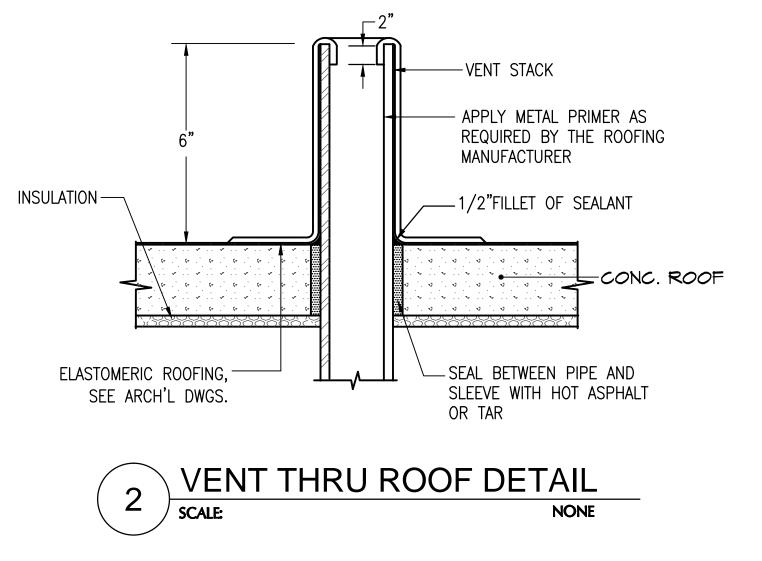

- **MECHANICAL**
- M1.0 EQUIPMENT SCHEDULE M1.1 AC & VENTILATION OVERALL PL ROOF PLAN AC & VENTILATION PLAN M2.1
- AC & VENTILATION PLAN M2.2
- SECTION
- M4.0 **GENERATOR ROOM VENTILATIO** AND DETAILS