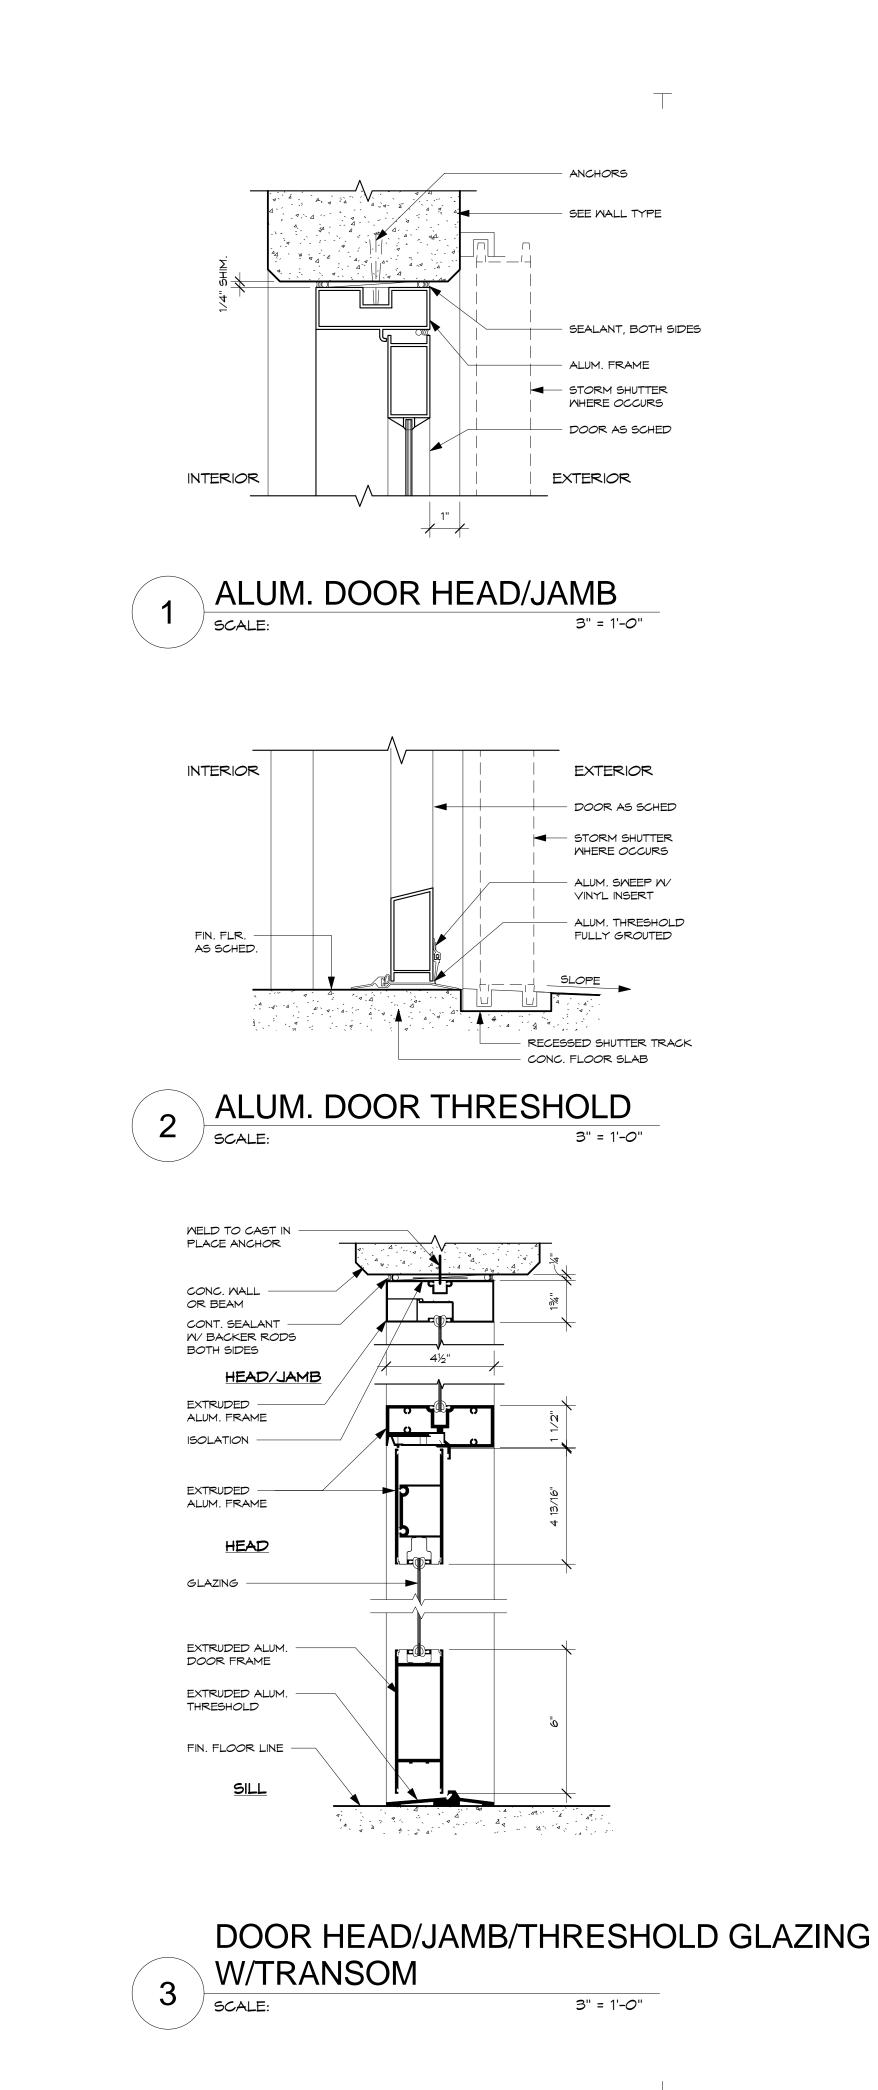

| IF SHE                        | ET IS LESS THAN 24" X 36" | TC Shoot No. of                                                                                                                 |

IF SHEET IS LESS THAN 24" X 36" Reduced print – use graphic scales

- USE GRAPHIC SCALES





ROOF DRAIN DETAIL



## ROOF DETAIL - ROOF DRAIN & ROOF

METAL -COPING /FLASHING; SEALANT AT ALL JOINTS & FASTENERS

SEALANT -

ELASTOMERIC -ROOF COATING

PT. ON -CONCRETE W/SKIM COAT

PLASTER

 $\triangleleft \Delta$ 

√ ∆

— ROOF DRAIN SCREEN

2

3" = 1'-*0*"







WALL-ROOF DETAIL



 $\top$ 

IF SHEET IS LESS THAN 24" X 36" Reduced Print – USE graphic scales

REVISIONS

Date

Description

No.







З" = 1'-*О*"





3" = 1'-*0*"























REMOVABLE ALUM. BIRD SCREEN & ----- 1/4" SHIM W/ CONTINUOUS CAULKING AT

3 LOUVER DETAIL

3" = 1'-0"

# DRAFT COPY FOR REFERENCE ONLY, NOT FOR CONSTRUCTION.

 $\top$ 

|   |          |                     | EVISI     |                              |          |
|---|----------|---------------------|-----------|------------------------------|----------|
|   | No.      | D                   | escrip    | otion                        | Date     |
|   |          |                     |           |                              |          |
|   |          |                     |           |                              |          |
|   |          |                     |           |                              |          |
|   |