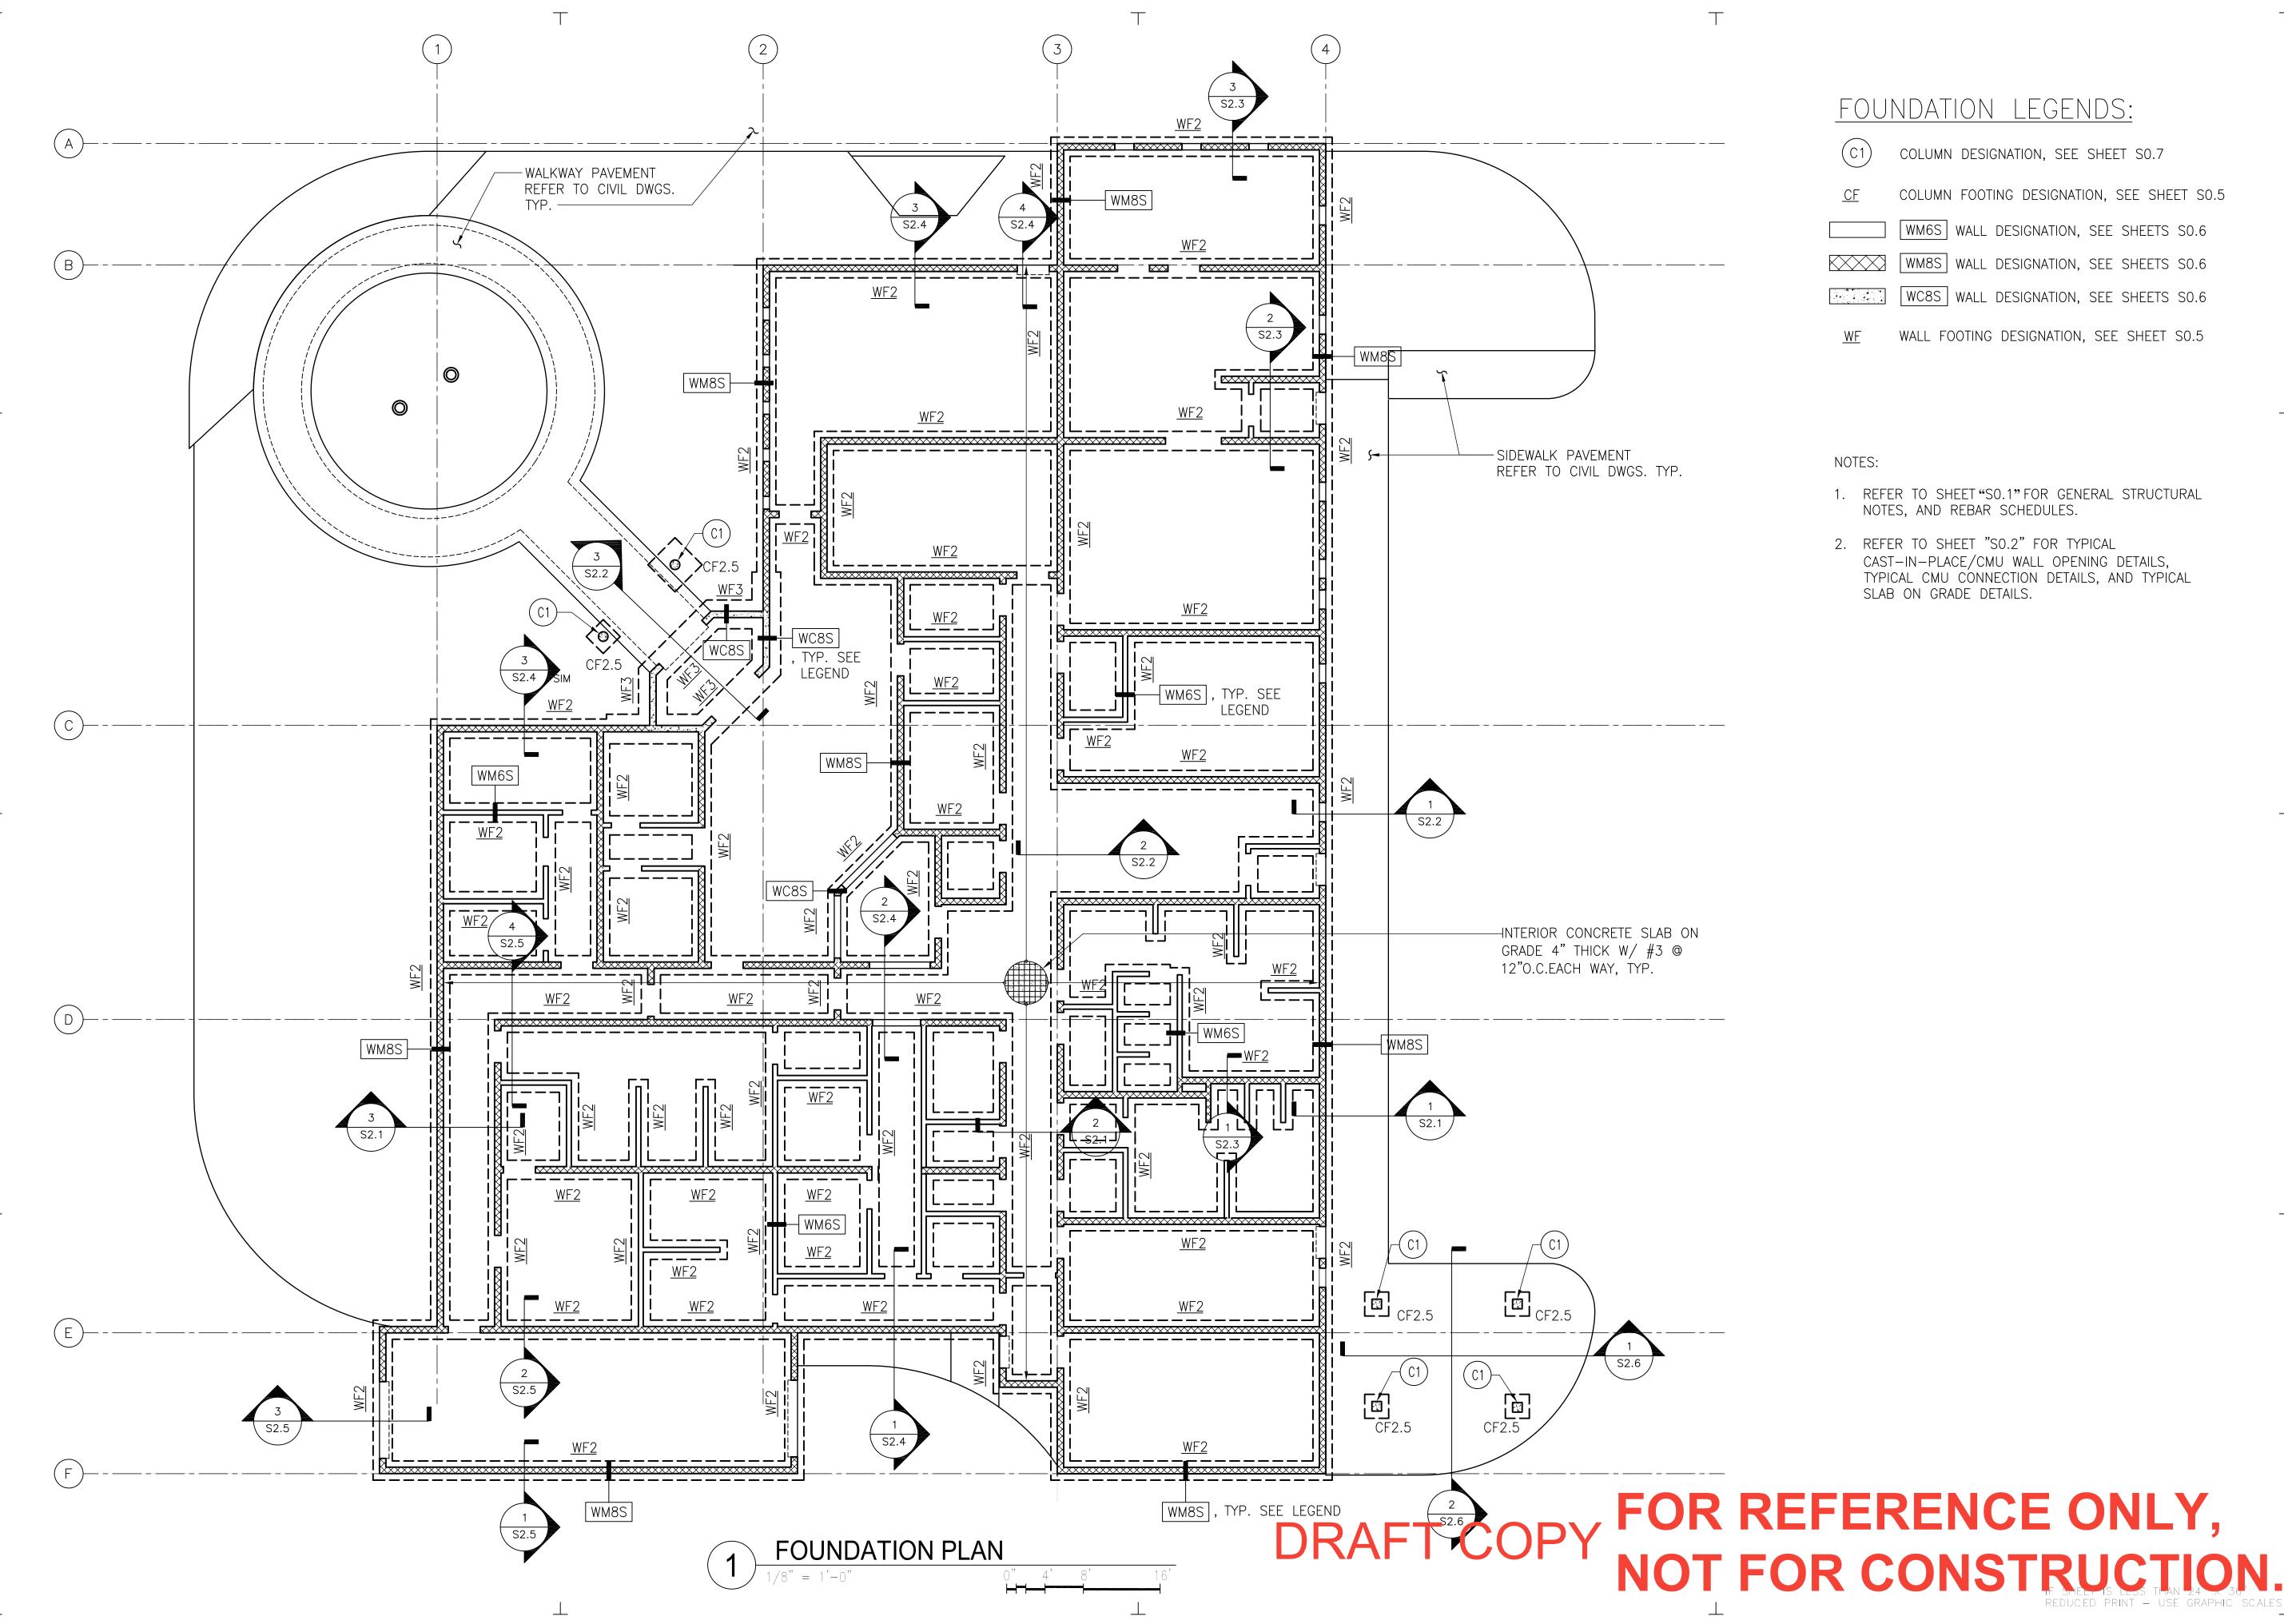

- SCHEDULE TYPICAL COLUMN ELEVATION AND S0.7 COLUMN DETAILS
- TYP. BEAM DETAIL S0.8 TYP. BEAM ELEVATION S0.9
- S1.1 FOUNDATION PLAN
- S1.2 LOWER ROOF FRAMING PLAN
- S1.3 UPPER ROOF FRAMING PLAN
- GENERATOR BLDG. FOUNDATION AND S1.4 ROOF FRAMING PLAN
- SECTIONS S2.1
- S2.2 SECTIONS
- S2.3 SECTIONS
- SECTIONS S2.4
- S2.5 SECTIONS
- SECTIONS S2.6 S2.7 SECTIONS