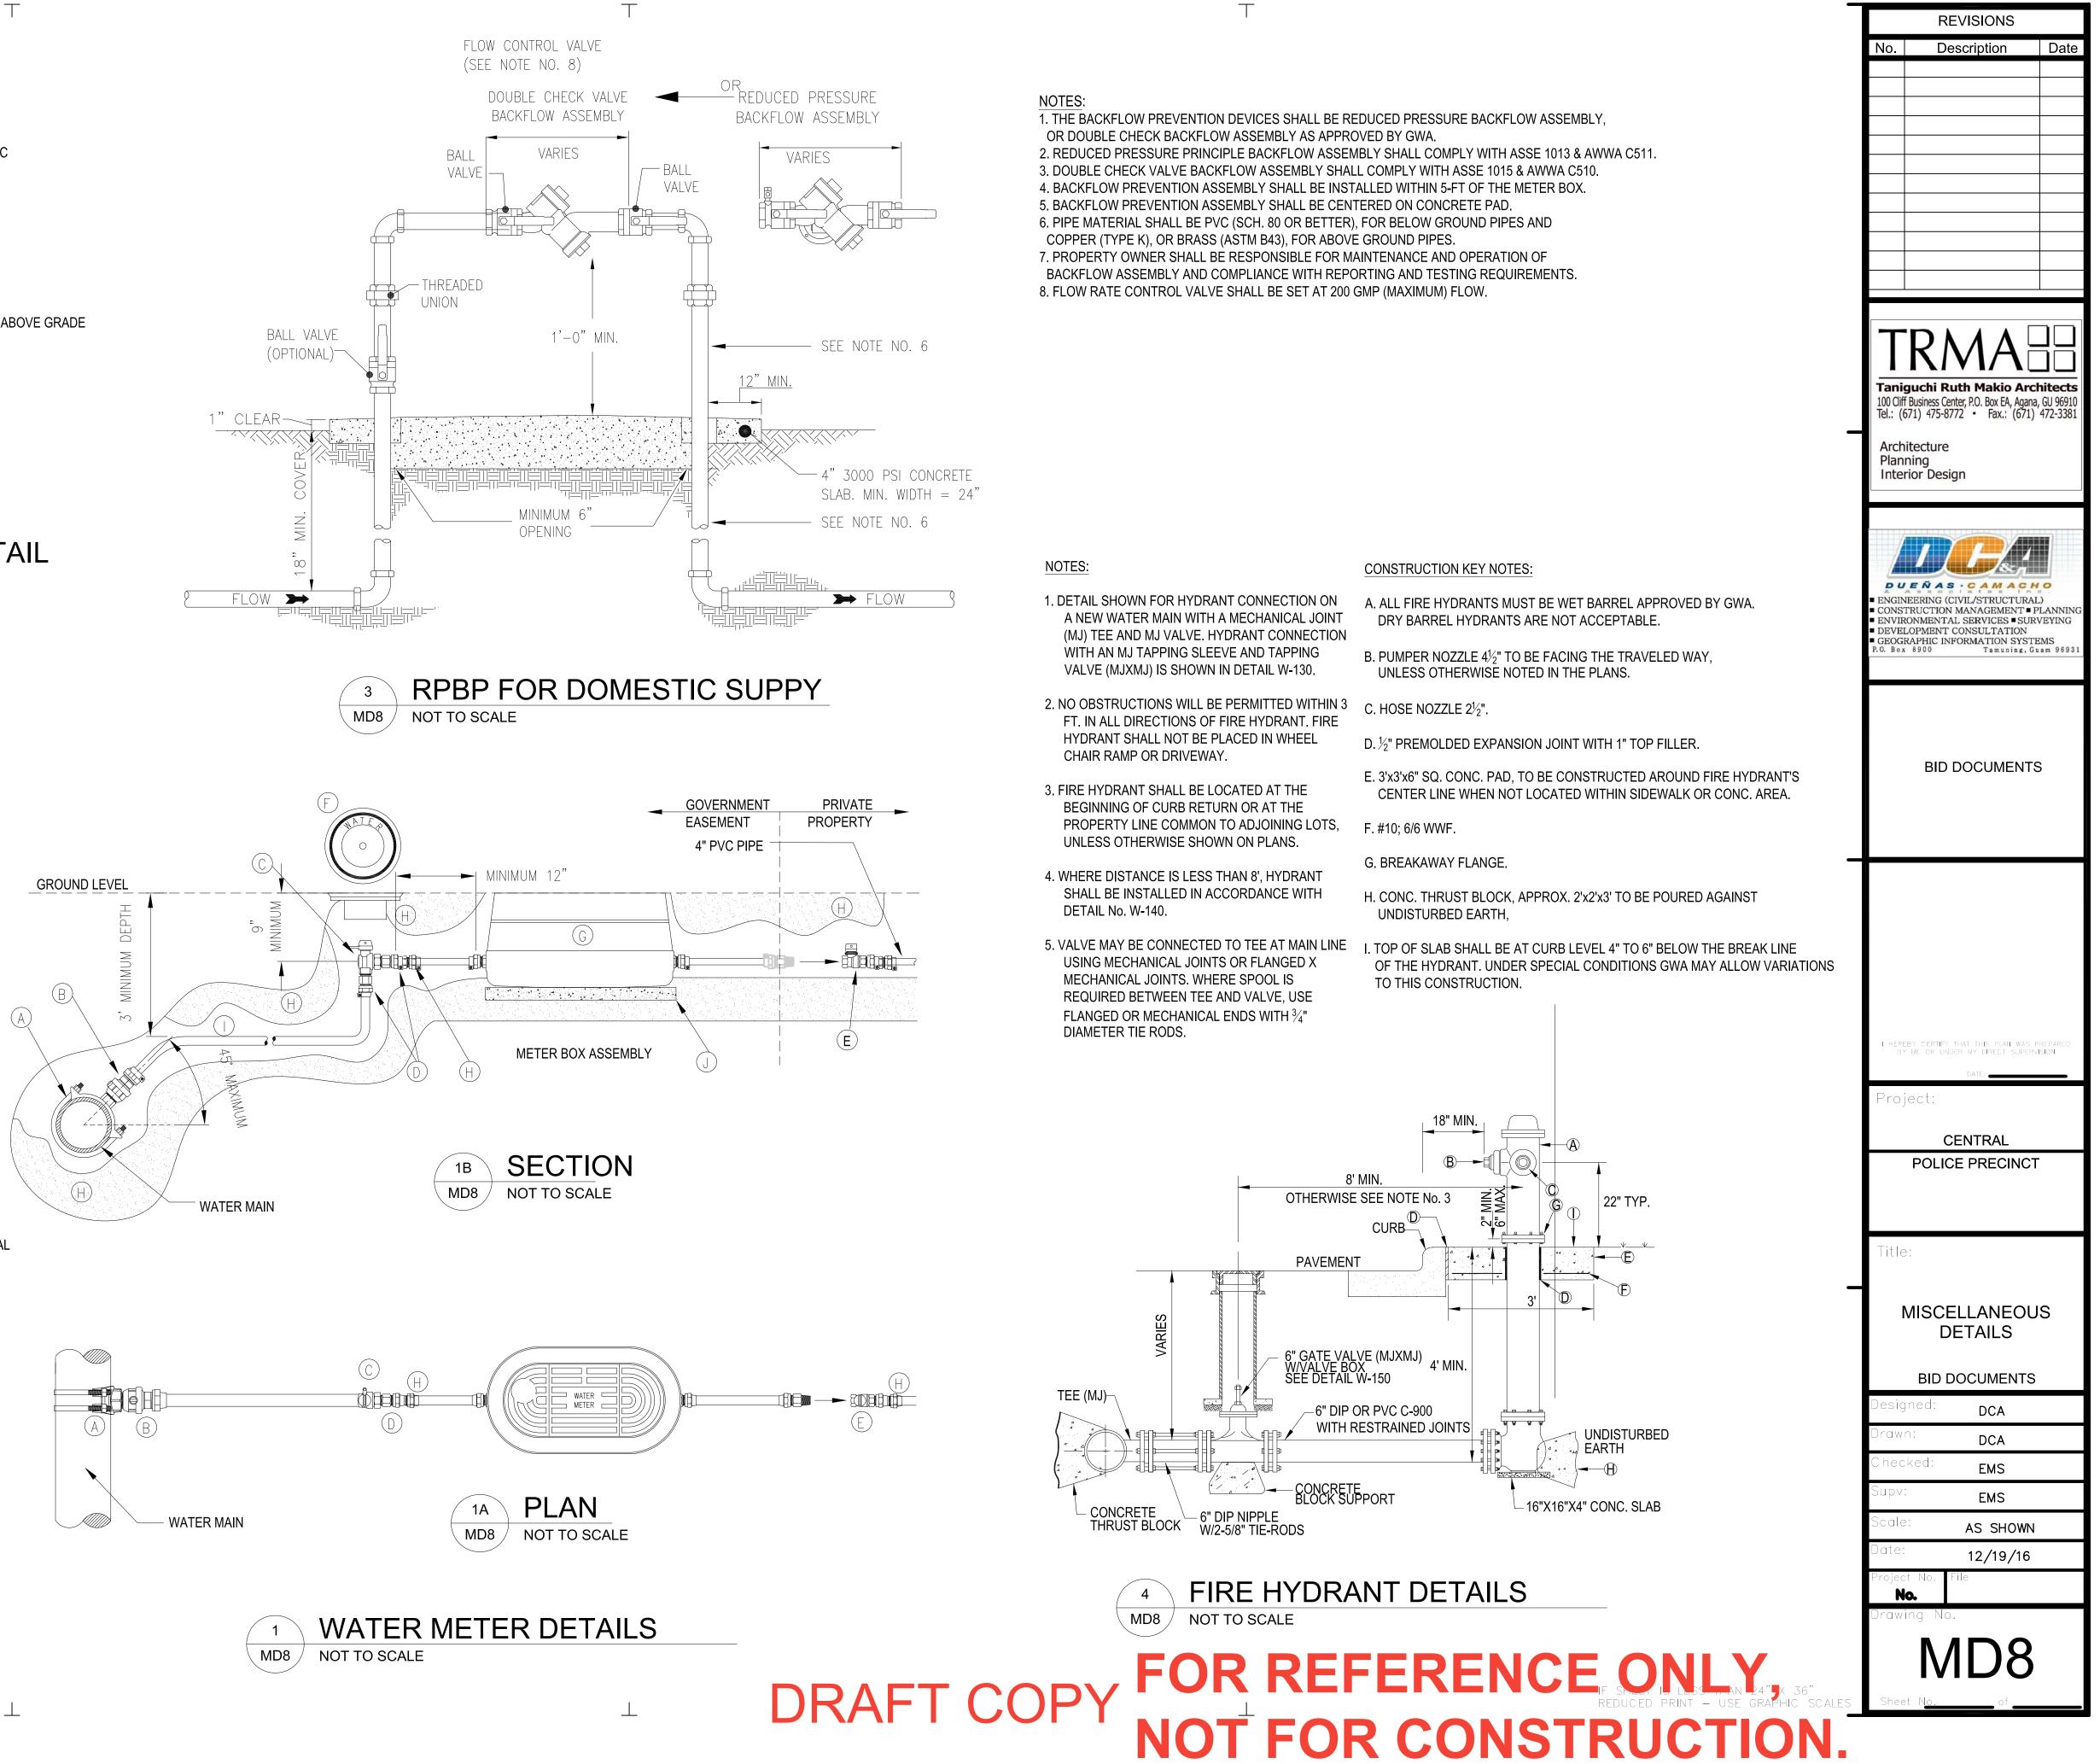

G                                                |
| E    | PRIVATE 4" BRASS BALL VALVE                                                                  |
| F    | VALVE BOX WITH COVER, SEE NOTE 1.                                                            |
| G    | METER BOX FOR 2" METER                                                                       |
| Н    | BEDDING SAND 3/8" MINUS                                                                      |
|      | 4" CTS TUBING (CL 200 HDPE W/ 4"<br>STAINLESS STEEL INSERTS OR COPPER TYPE K)                |
| J    | 30"x18"x4" CONCRETE SLAB                                                                     |
|      |                                                                                              |

MD8 / NOT TO SCALE



### NOTES:

1. VALVE BOX REQUIRED ON CONCRETE OR ASPHALT SURFACES. OTHERWISE IT IS OPTIONAL

2. CONTRACTOR TO SUBMIT SHOP DRAWING AND / OR SAMPLES FOR APPROVAL

3. LEAD FREE BRASS PIPE, VALVES AND FITTINGS ARE REQUIRED AFTER JANUARY 4. 2014



















| CONSTRUCTION LIMITS                                                                        |              |
|--------------------------------------------------------------------------------------------|--------------|
| CONSTRUCTION LIMITS                                                                        |              |
|                                                                                            | na, GU 96910 |
| Architecture                                                                               | 1)