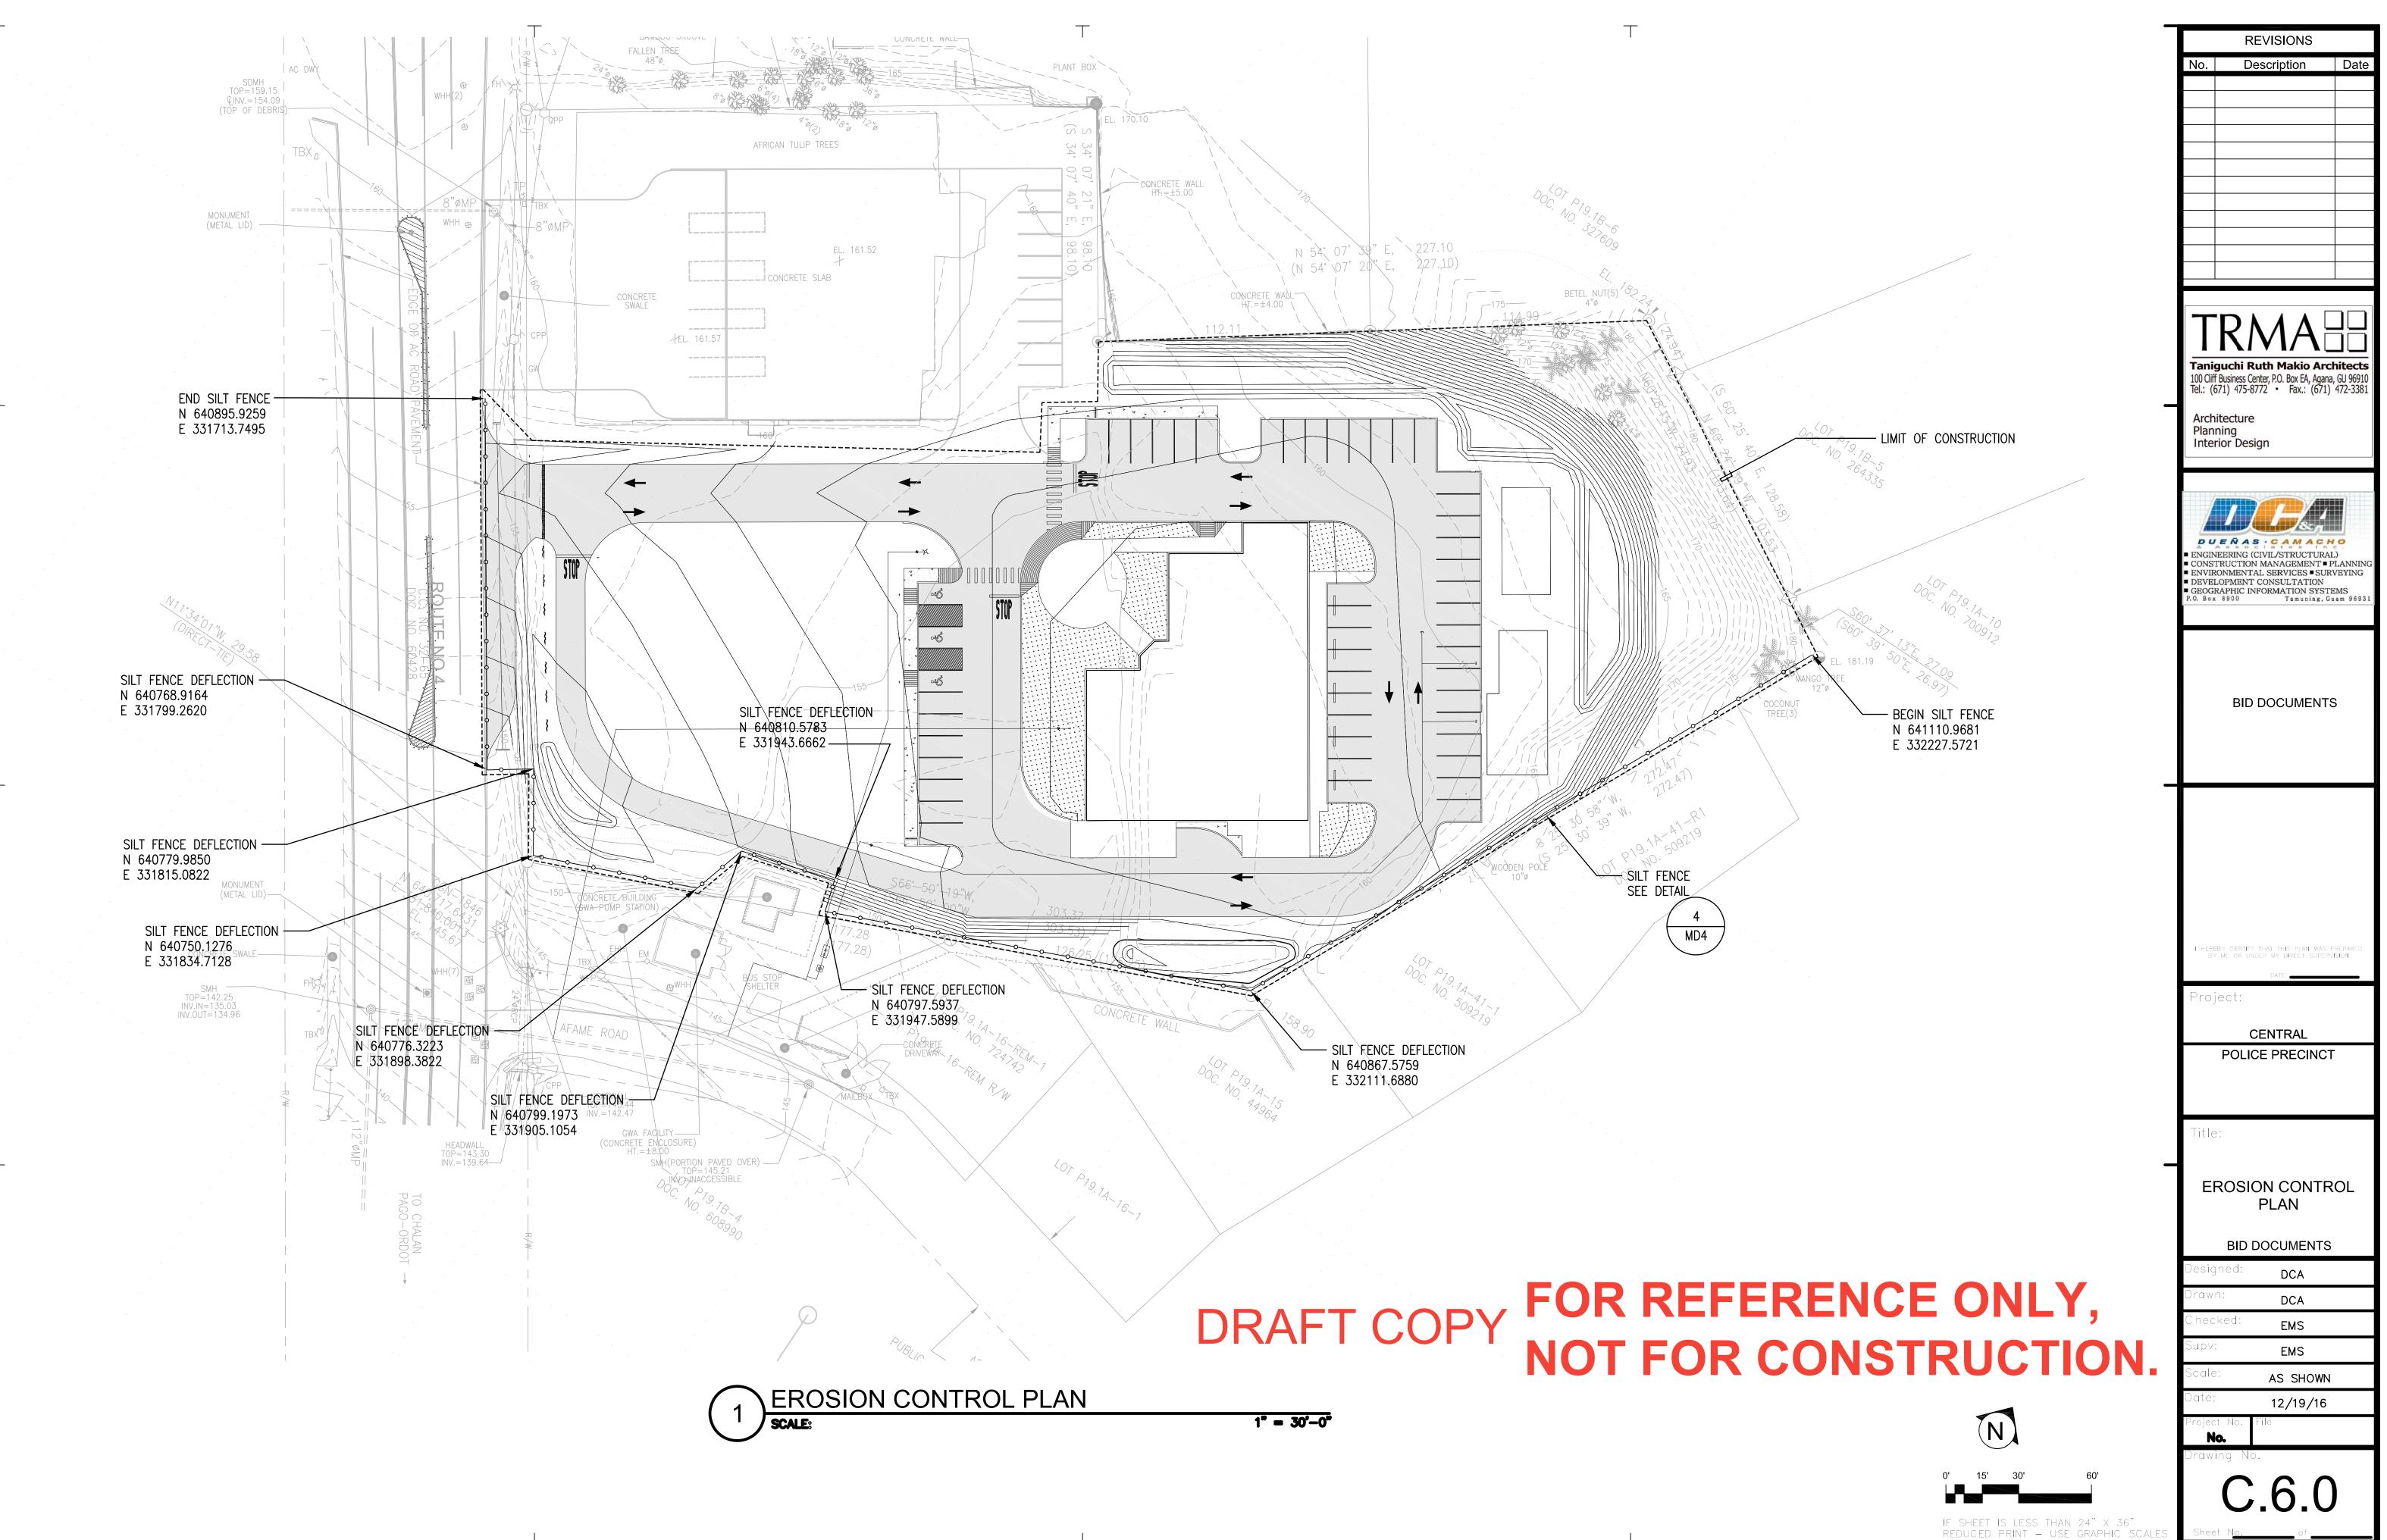

|
|                        | IF SHEET IS LESS THAN 24" X 36"                                      |                                                                      | C.5.4                                                                                                                                                                                  | ŀ                             |
| 1                      | if shelt is less than 24 -x 36<br>reduced print — use graphic scales | Shee                                                                 | et No. of                                                                                                                                                                              |                               |







5'-0"

4' - 4

10" —

3'-8"

**→** 1'-5"

**DIRECTIONAL ARROW** 

9'−4" 🖠 🖡

2

Τ

REFLECTIVE WHITE THERMOPLASTIC

PAVEMENT MARKING FILM (TYPICAL)











- CONCRETE SIDEWALK





| NO. OF 12" PIPE | W     |
|-----------------|-------|
| SINGLE PIPE     | 5'-6" |
| DOUBLE PIPE     | 7'-0" |









 $\top$ 





- 150mm THK. TOP SOIL







 $\top$ 





1. TRACE WIRE TO BE BROUGHT TO SURFACE AT ALL VALVE BOX ON NON-METAL PIPES.

2. TRACE WIRE TO BE BROUGHT TO SURFACE AT FIRE HYDRANTS WHERE THE HYDRANT BRANCH IS NOT PERPENDICULAR TO THE WATER MAIN. A TYPICAL FIRE HYDRANT BRANCH, THAT ARE PERPENDICULAR TO THE WATER MAIN, DO NOT REQUIRE TRACE

### **TAPPING NOTES:**

Τ

- 1. WHEN TAPPING MAIN IS WET TAPPED, THE BRANCH MAIN MUST BE AT LEAST ONE SIZE SMALLER THAN THE MAIN. OTHERWISE,