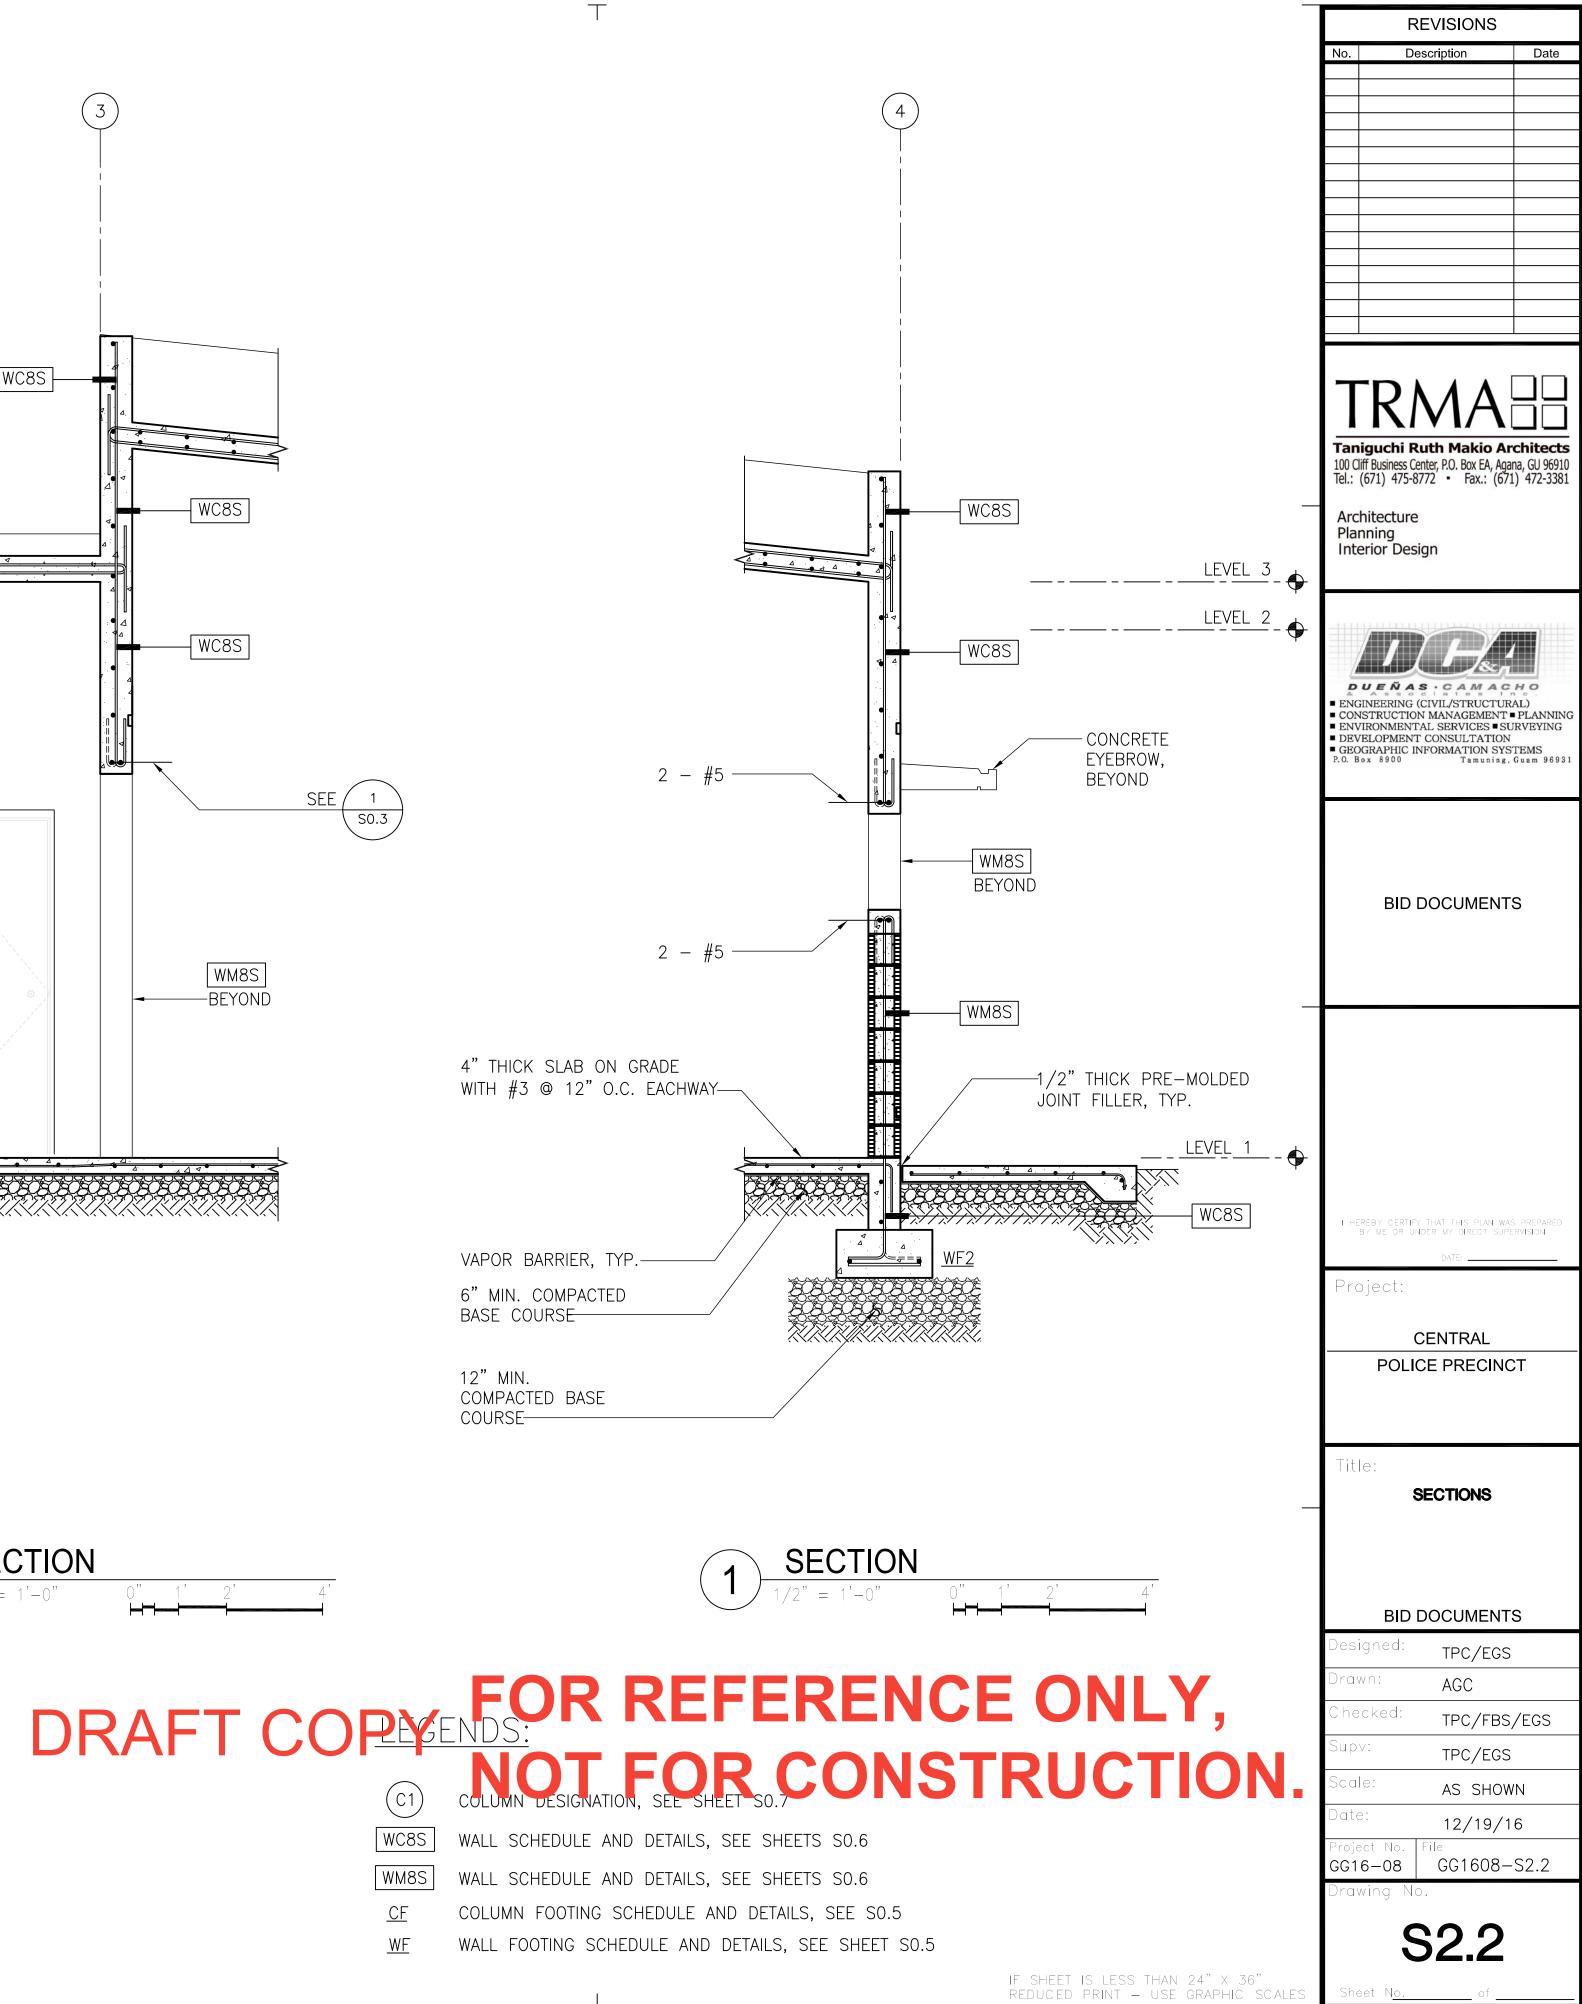

## INDEX OF DRAWINGS

| STRUC | CTURAL                       |
|-------|------------------------------|
| S0.1  | STRUCTURAL DESIGN CRITERIA,  |
|       | GENERAL NOTES, REINF'G SCHED |

|      | GENERAL NOTES, REINF'G SCHÉDULE<br>AND TYPICAL DETAILS |
|------|--------------------------------------------------------|
| S0.2 | STRUCTURAL ABBREVIATION, SYMBOL<br>AND LEGENDS         |
| S0.3 | TYPICAL WALL DETAIL                                    |
| S0.4 | TYPICAL DETAIL                                         |
| S0.5 | TYP. COLUMN AND WALL FOOTING<br>SCHEDULE AND DETAIL    |
| S0.6 | TYP. WALL SECTION, AND WALL                            |

- SCHEDULE TYPICAL COLUMN ELEVATION AND S0.7 COLUMN DETAILS
- TYP. BEAM DETAIL S0.8 TYP. BEAM ELEVATION S0.9
- S1.1 FOUNDATION PLAN
- S1.2 LOWER ROOF FRAMING PLAN
- S1.3 UPPER ROOF FRAMING PLAN
- GENERATOR BLDG. FOUNDATION AND S1.4 ROOF FRAMING PLAN
- SECTIONS S2.1
- S2.2 SECTIONS
- S2.3 SECTIONS
- SECTIONS S2.4
- S2.5 SECTIONS
- SECTIONS S2.6 S2.7 SECTIONS