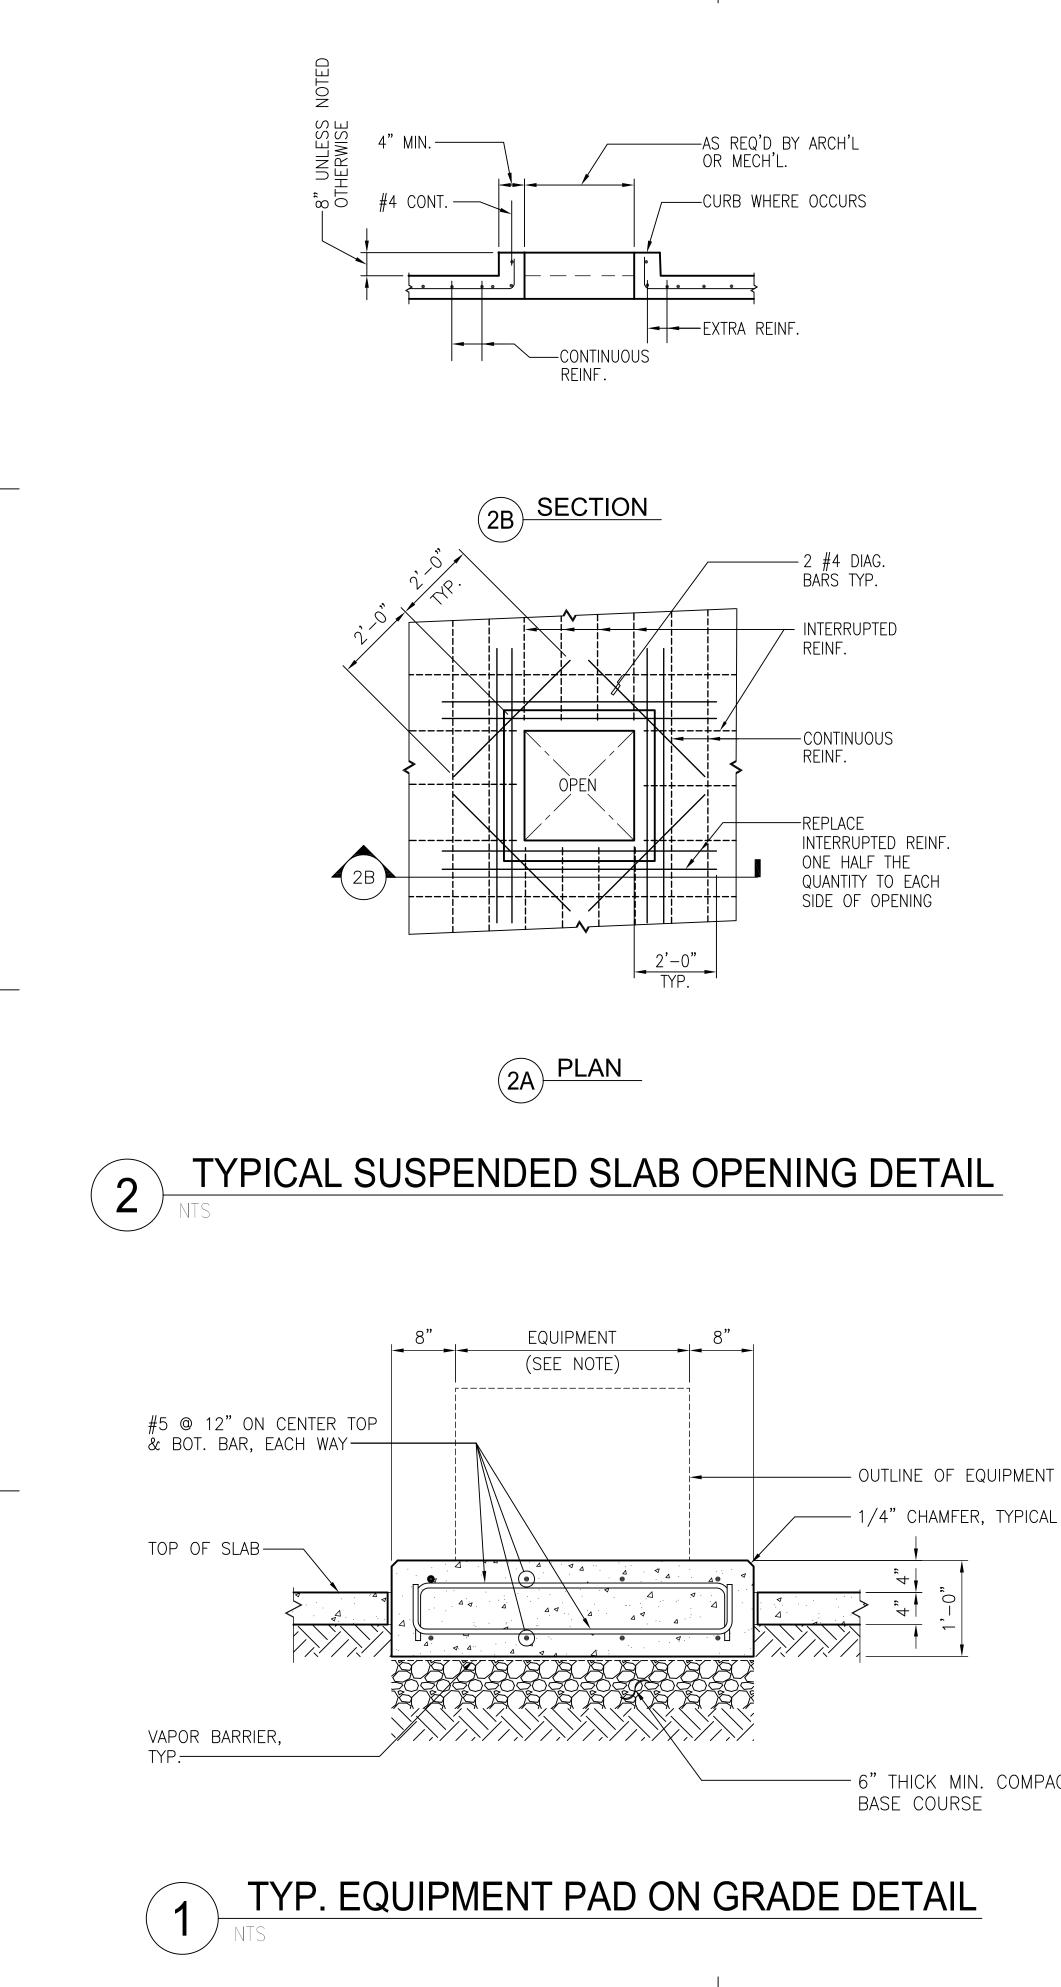

## INDEX OF DRAWINGS

| STRUC | CTURAL                       |
|-------|------------------------------|
| S0.1  | STRUCTURAL DESIGN CRITERIA,  |
|       | GENERAL NOTES, REINF'G SCHED |

|      | GENERAL NOTES, REINF'G SCHÉDULE<br>AND TYPICAL DETAILS |
|------|--------------------------------------------------------|
| S0.2 | STRUCTURAL ABBREVIATION, SYMBOL<br>AND LEGENDS         |
| S0.3 | TYPICAL WALL DETAIL                                    |
| S0.4 | TYPICAL DETAIL                                         |
| S0.5 | TYP. COLUMN AND WALL FOOTING<br>SCHEDULE AND DETAIL    |
| S0.6 | TYP. WALL SECTION, AND WALL                            |

- SCHEDULE TYPICAL COLUMN ELEVATION AND S0.7 COLUMN DETAILS
- TYP. BEAM DETAIL S0.8 TYP. BEAM ELEVATION S0.9
- S1.1 FOUNDATION PLAN
- S1.2 LOWER ROOF FRAMING PLAN
- S1.3 UPPER ROOF FRAMING PLAN
- GENERATOR BLDG. FOUNDATION AND S1.4 ROOF FRAMING PLAN
- SECTIONS S2.1
- S2.2 SECTIONS
- S2.3 SECTIONS
- SECTIONS S2.4
- S2.5 SECTIONS
- SECTIONS S2.6 S2.7 SECTIONS