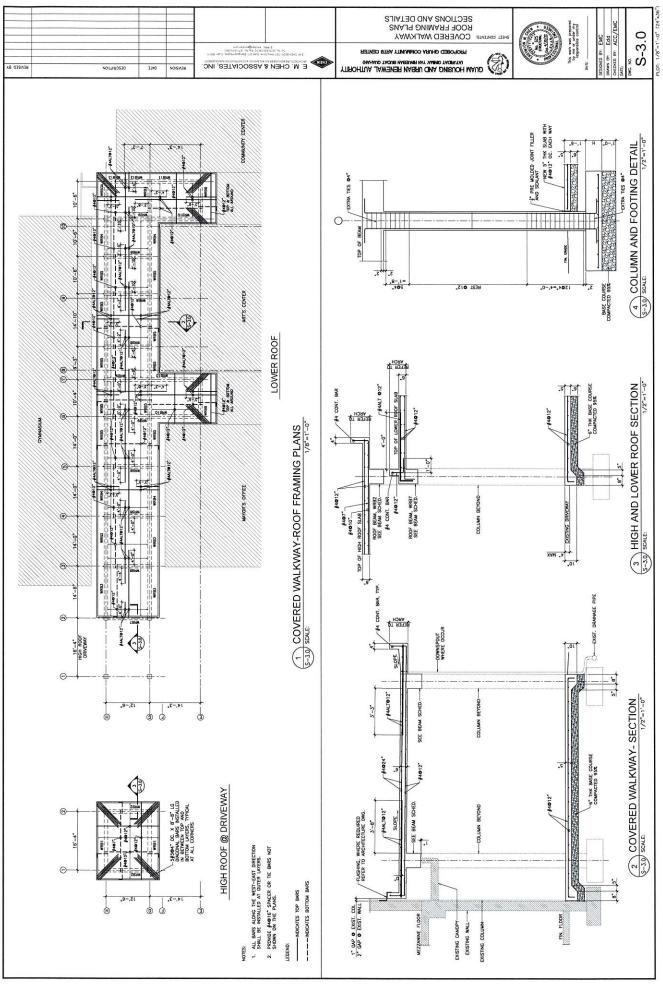

3. Change Order for the Women's Treatment Center

[030/22] Mr. Sonny Perez, A/E Manager, stated the following:

- The first (2) change orders are only for discussion.
- Inland Builders has prepared the footing and the pouring of the footings for April 16.
- Inland Builders had run into challenges. Mr. Perez presented a timeline:
  - 1. Building permit was submitted to DPW on February 10.
  - 2. March 17- government wide shutdown occurred while building permit was still in circulation.
  - 3. It took 1 year for building permit approval. It was approved in 2021.
  - 4. Ordering Building materials could not be approved until permit was approved.
  - 5. During that time, Inland Builders had experienced the loss of H2 workers and the increase of building materials.
  - 6. Project continued and GHURA held a ground breaking ceremony on September 1, 2021.

- 7. Inland Builders were able to recruit some manpower, but continued to run into building materials cost increases and equipment challenges.
- April 8, 2022- Presented before the board was a change order in the approximate amount of \$200,000. Contractor is still assembling information, which is the reason that this change order is for board discussion.
- 4. Change Order for the Sinajana Arts Center [031/22] Mr. Sonny Perez, A/E Manager, stated the following:
  - Sinajana Arts Center is about 85-90% completed.
  - Substantial completion around mid-June.
  - Possible ribbon cutting scheduled for early July
  - Pending ceiling installation.
  - Exterior painting had begun.
  - Drop ceiling grid had been installed.
  - Mayor Hofmann had submitted a request for a change order.
  - Contractor had submitted the numbers to GHURA.
  - Negotiations are ongoing.
  - A walkway extension on the right-hand side, front entrance of the Art Center is a request on the change order. The price difference has almost doubled due to an increase in material costs.
  - Pre-COVID cost for gymnasium side walkway was quoted at \$71,000. The Post-COVID cost of an additional 30 feet walkway costs \$150,000. Unfortunately, that price is the current rate.
  - The Walkway extension will include nonskid flooring, roof, and posts.

Chairman Rivera inquired about whether this change order will provide functionality and safety for the patrons of the Sinajana Art Center. Mr. Perez confirmed this and indicated that the walkway extension will also provide convenience, accessibility, and protection from inclement weather.

Vice Chairwoman Guzman inquired about whether the 71K that was approved by the board was a part of the existing contract. Mr. Perez confirmed this. Attorney Perez added that the change order would be for approximately \$150,000.

Commissioner Ishizaki inquired about the current rate for construction. Mr. Perez stated that he was informed that what was around \$75 per square foot for a walkway is now approximately \$151 per square foot.

Commissioner Corpus asked if there was another door at the end of the walkway that leads directly into the art center and if there is an entrance there, why wasn't a walkway put there? Mr. Perez indicated that he was not present in the planning.

Vice Chairwoman Guzman inquired if this would impact the June completion date. Mr. Perez stated that it would not, and that the walkway construction would be scheduled after the June completion date. Mr. Perez was informed by Mayor Hofmann that his summer programs will begin in June. Mr. Perez stated that mobilization of the walkway project may begin after the summer program has completed.

Acting Director Napoli indicated to Mr. Perez that HUD may need to approve additional funds for the change order and approval will be dependent upon the availability of funds. Mr. Perez acknowledged this.