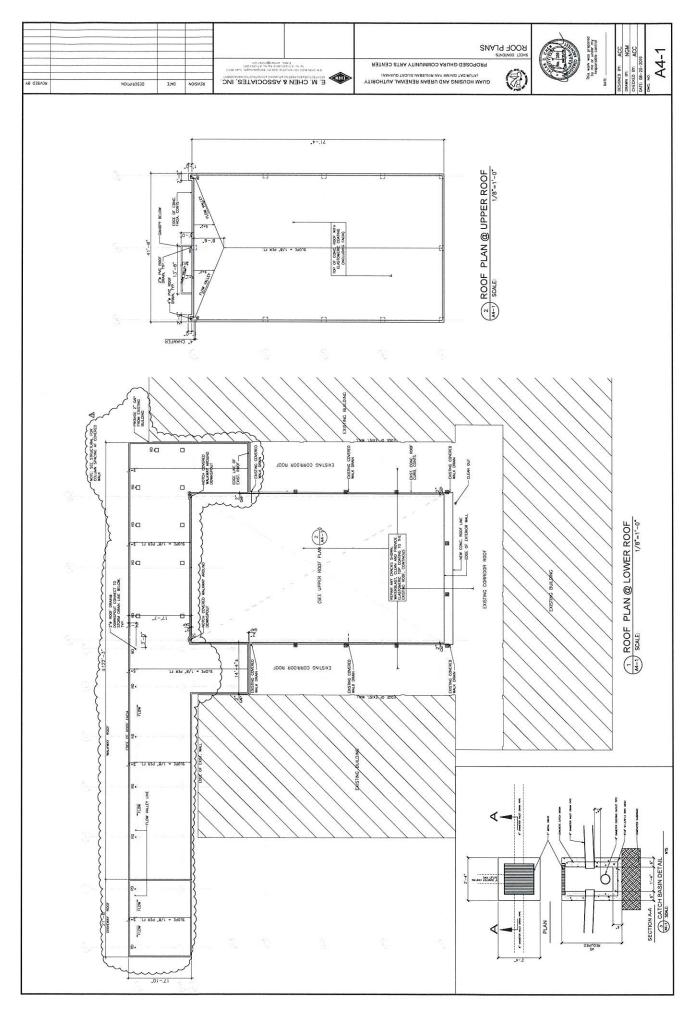

3. Change Order for the Women's Treatment Center

[030/22] Mr. Sonny Perez, A/E Manager, stated the following:

- The first (2) change orders are only for discussion.
- Inland Builders has prepared the footing and the pouring of the footings for April 16.
- Inland Builders had run into challenges. Mr. Perez presented a timeline:
  - 1. Building permit was submitted to DPW on February 10.
  - 2. March 17- government wide shutdown occurred while building permit was still in circulation.
  - 3. It took 1 year for building permit approval. It was approved in 2021.
  - 4. Ordering Building materials could not be approved until permit was approved.
  - 5. During that time, Inland Builders had experienced the loss of H2 workers and the increase of building materials.
  - 6. Project continued and GHURA held a ground breaking ceremony on September 1, 2021.

- 7. Inland Builders were able to recruit some manpower, but continued to run into building materials cost increases and equipment challenges.
- April 8, 2022- Presented before the board was a change order in the approximate amount of \$200,000. Contractor is still assembling information, which is the reason that this change order is for board discussion.
- 4. Change Order for the Sinajana Arts Center [031/22] Mr. Sonny Perez, A/E Manager, stated the following:
  - Sinajana Arts Center is about 85-90% completed.
  - Substantial completion around mid-June.
  - Possible ribbon cutting scheduled for early July
  - Pending ceiling installation.
  - Exterior painting had begun.
  - Drop ceiling grid had been installed.
  - Mayor Hofmann had submitted a request for a change order.
  - Contractor had submitted the numbers to GHURA.
  - Negotiations are ongoing.
  - A walkway extension on the right-hand side, front entrance of the Art Center is a request on the change order. The price difference has almost doubled due to an increase in material costs.
  - Pre-COVID cost for gymnasium side walkway was quoted at \$71,000. The Post-COVID cost of an additional 30 feet walkway costs \$150,000. Unfortunately, that price is the current rate.
  - The Walkway extension will include nonskid flooring, roof, and posts.

Chairman Rivera inquired about whether this change order will provide functionality and safety for the patrons of the Sinajana Art Center. Mr. Perez confirmed this and indicated that the walkway extension will also provide convenience, accessibility, and protection from inclement weather.

Vice Chairwoman Guzman inquired about whether the 71K that was approved by the board was a part of the existing contract. Mr. Perez confirmed this. Attorney Perez added that the change order would be for approximately \$150,000.

Commissioner Ishizaki inquired about the current rate for construction. Mr. Perez stated that he was informed that what was around \$75 per square foot for a walkway is now approximately \$151 per square foot.

Commissioner Corpus asked if there was another door at the end of the walkway that leads directly into the art center and if there is an entrance there, why wasn't a walkway put there? Mr. Perez indicated that he was not present in the planning.

Vice Chairwoman Guzman inquired if this would impact the June completion date. Mr. Perez stated that it would not, and that the walkway construction would be scheduled after the June completion date. Mr. Perez was informed by Mayor Hofmann that his summer programs will begin in June. Mr. Perez stated that mobilization of the walkway project may begin after the summer program has completed.

Acting Director Napoli indicated to Mr. Perez that HUD may need to approve additional funds for the change order and approval will be dependent upon the availability of funds. Mr. Perez acknowledged this.