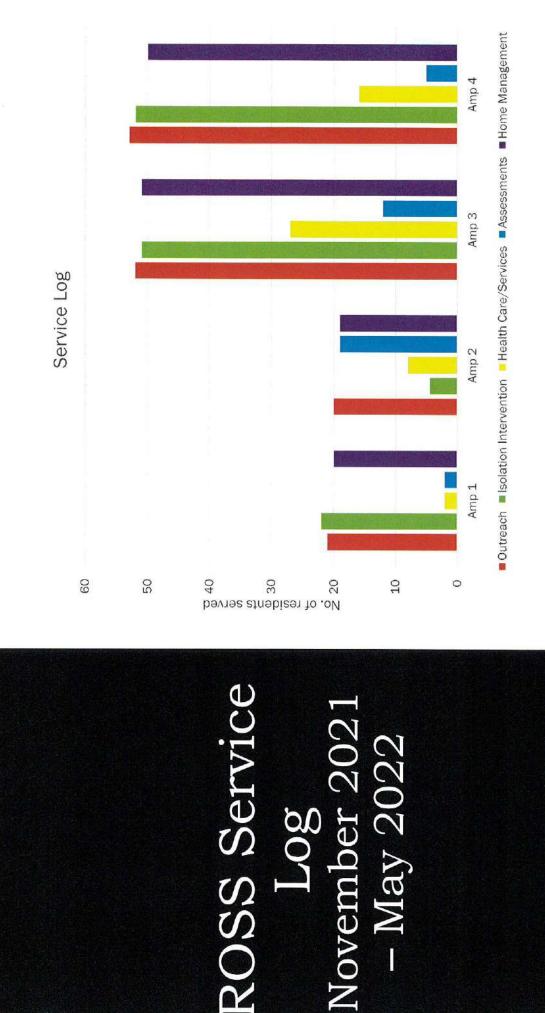

#### **VI. CORRESPONDENCE AND REPORTS**

| 1. | ROSS Program & Status Report | 65 - | 81 |
|----|------------------------------|------|----|
|----|------------------------------|------|----|