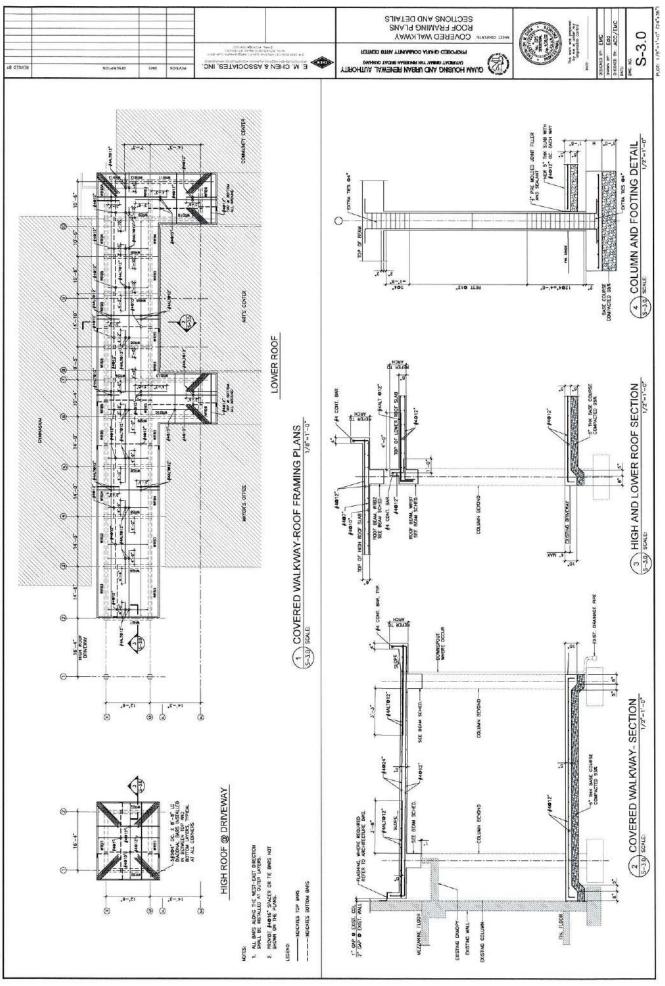

3. Change Order for the Women's Treatment Center

[030/22] Mr. Sonny Perez, A/E Manager, stated the following:

- The first (2) change orders are only for discussion.
- Inland Builders has prepared the footing and the pouring of the footings for April 16.
- Inland Builders had run into challenges. Mr. Perez presented a timeline:
  - 1. Building permit was submitted to DPW on February 10.
  - 2. March 17- government wide shutdown occurred while building permit was still in circulation.
  - 3. It took 1 year for building permit approval. It was approved in 2021.
  - 4. Ordering Building materials could not be approved until permit was approved.
  - 5. During that time, Inland Builders had experienced the loss of H2 workers and the increase of building materials.
  - 6. Project continued and GHURA held a ground breaking ceremony on September 1, 2021.

- 7. Inland Builders were able to recruit some manpower, but continued to run into building materials cost increases and equipment challenges.
- April 8, 2022- Presented before the board was a change order in the approximate amount of \$200,000. Contractor is still assembling information, which is the reason that this change order is for board discussion.
- 4. Change Order for the Sinajana Arts Center [031/22] Mr. Sonny Perez, A/E Manager, stated the following:
  - Sinajana Arts Center is about 85-90% completed.
  - Substantial completion around mid-June.
  - Possible ribbon cutting scheduled for early July
  - Pending ceiling installation.
  - Exterior painting had begun.
  - Drop ceiling grid had been installed.
  - Mayor Hofmann had submitted a request for a change order.
  - Contractor had submitted the numbers to GHURA.
  - Negotiations are ongoing.
  - A walkway extension on the right-hand side, front entrance of the Art Center is a request on the change order. The price difference has almost doubled due to an increase in material costs.
  - Pre-COVID cost for gymnasium side walkway was quoted at \$71,000. The Post-COVID cost of an additional 30 feet walkway costs \$150,000. Unfortunately, that price is the current rate.
  - The Walkway extension will include nonskid flooring, roof, and posts.

Chairman Rivera inquired about whether this change order will provide functionality and safety for the patrons of the Sinajana Art Center. Mr. Perez confirmed this and indicated that the walkway extension will also provide convenience, accessibility, and protection from inclement weather.

Vice Chairwoman Guzman inquired if this would impact the June completion date. Mr. Perez stated that it would not, and that the walkway construction would be scheduled after the June completion date. Mr. Perez was informed by Mayor Hofmann that his summer programs will begin in June. Mr. Perez stated that mobilization of the walkway project may begin after the summer program has completed.