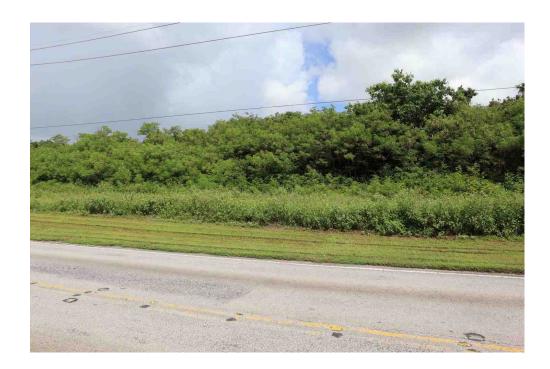

)



# **Subject Street**

Southwesterly view along Route 15 (Chalan Padiron Haya)

#### **Subject Photo Page**

| Client           | Guam Housing and Urban Renewal Authority |        |          |       |    |          |       |  |
|------------------|------------------------------------------|--------|----------|-------|----|----------|-------|--|
| Property Address | Route 15 (Chalan Padiron H               | aya)   |          |       |    |          |       |  |
| City             | Mangilao                                 | County | Mangilao | State | GU | Zip Code | 96913 |  |
| Δnnraiser        | Daniel D. Cavanan                        |        |          |       |    |          |       |  |



#### **Subject Lot**

Northwesterly view along the northern boundary of the subject lot



# **Subject Lot**

View of subject lot from a point across Route 15



# **Subject Lot**

Northerly view of the subject lot from a point along the northwesterly boundary line.

#### Cornerstone Valuation Inc, Guam AND APPRAISAL REPORT File No.: CVG 24-137 City: Mangilao State: GU Zip Code: 96913 Route 15 (Chalan Padiron Hava) Legal Description: County: Mangilao Lot 5327-4-4 R.E. Taxes: \$ 28 Assessor's Parcel #: 30000111960000 Tax Year: 2023 Special Assessments: \$ Market Area Name: Map Reference: 031FY2023 Census Tract: 9539.00 Mangilao Current Owner of Record: Hong Yi Tian Inc., a Guam corporation Borrower (if applicable): PUD De Minimis PUD Other (describe) HOA: \$ per year per month Project Type (if applicable): Vacant land Are there any existing improvements to the property? **X** N