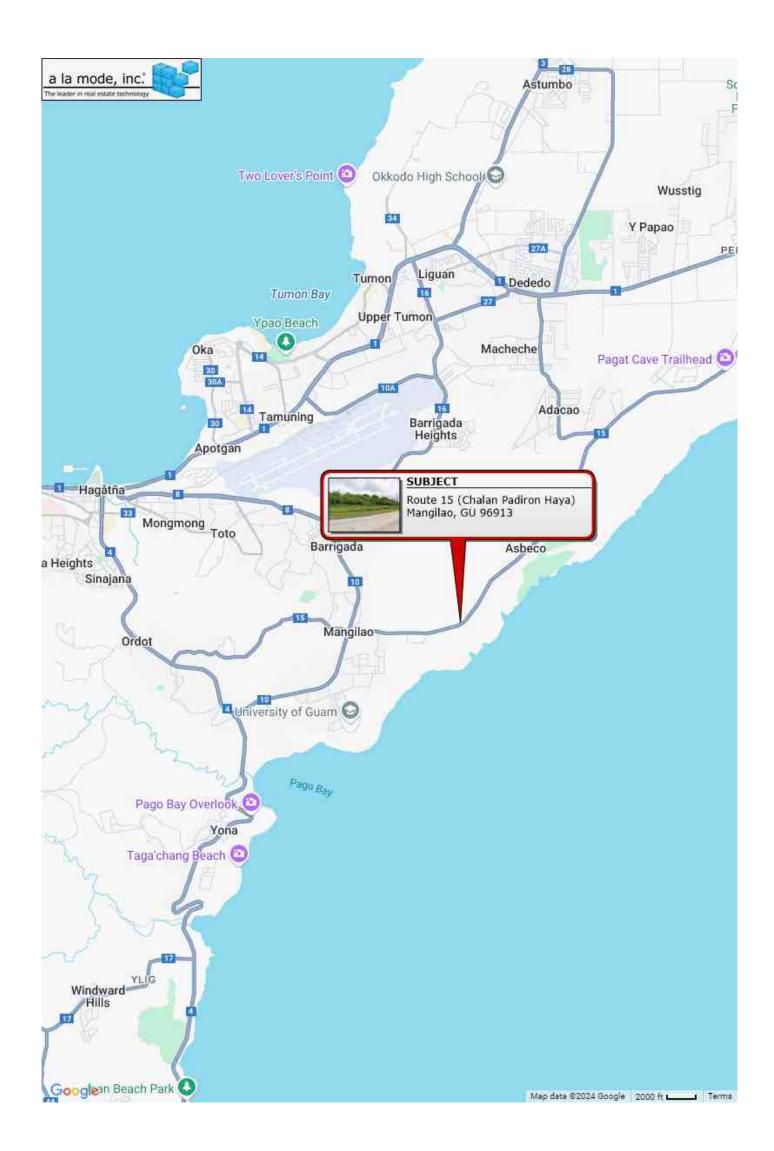

#### **Subject Location Map**

| Client           | Guam Housing and Urban Renewal Authority |        |          |       |    |          |       |  |
|------------------|------------------------------------------|--------|----------|-------|----|----------|-------|--|
| Property Address | Route 15 (Chalan Padiron Haya            | a)     |          |       |    |          |       |  |
| City             | Mangilao                                 | County | Mangilao | State | GU | Zip Code | 96913 |  |
| Annraiser        | Daniel D. Cavanan                        |        |          |       |    |          |       |  |