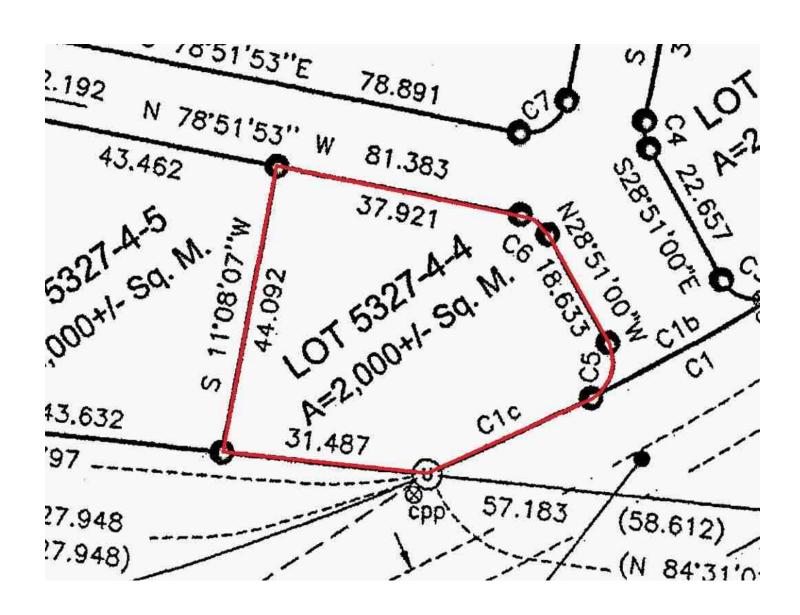

#### **Plat Map**

| Client           | Guam Housing and Urban Renewal Authority |        |          |       |    |          |       |  |
|------------------|------------------------------------------|--------|----------|-------|----|----------|-------|--|
| Property Address | Route 15 (Chalan Padiron Haya)           |        |          |       |    |          |       |  |
| City             | Mangilao                                 | County | Mangilao | State | GU | Zip Code | 96913 |  |
| Appraiser        | Daniel D. Cavanan                        |        |          |       |    |          |       |  |

#### Cornerstone Valuation Inc, Guam AND APPRAISAL REPORT File No.: CVG 24-137 City: Mangilao State: GU Zip Code: 96913 Route 15 (Chalan Padiron Hava) Legal Description: County: Mangilao Lot 5327-4-4 R.E. Taxes: \$ 28 Assessor's Parcel #: 30000111960000 Tax Year: 2023 Special Assessments: \$ Market Area Name: Map Reference: 031FY2023 Census Tract: 9539.00 Mangilao Current Owner of Record: Hong Yi Tian Inc., a Guam corporation Borrower (if applicable): PUD De Minimis PUD Other (describe) HOA: \$ per year per month Project Type (if applicable): Vacant land Are there any existing improvements to the property? **X** No Yes If Yes, indicate current occupancy: Owner Tenant Vacant Not habitable If Yes, give a brief description: The purpose of this appraisal is to develop an opinion of: Market Value (as defined), or other type of value (describe) This report reflects the following value (if not Current, see comments): Current (the Inspection Date is the Effective Date) Retrospective Prospective Property Rights Appraised: Fee Simple Leasehold Leased Fee Other (describe) Intended Use: To assist the client in potential acquisition related, internal decision-making purposes of the subject property. ASSIGNM Intended User(s) (by name or type): The Client only. Client: Guam Housing and Urban Renewal Authority Address: 117 Bien Venida Avenue, Sinajana, GU 96910 Appraiser: 114 First Street, Tiyan, Maite, GU 96910 Daniel D. Cayanan Characteristics Change in Land Use Predominant Present Land Use One-Unit Housing Occupancy **X** Suburban Location: Urban Rural **PRICE** AGE One-Unit Not Likely 55 % Built up: 25-75% \$(000) In Process \* Over 75% Under 25% Owner 0 (yrs) 2-4 Unit 5 % Likely \* \* To: X Stable \_\_\_ Tenant Multi-Unit 10 % Rapid Slow Growth rate: 145 Iow 0 Increasing X Stable Declining Vacant (0-5%) High Property values: 900 50 Comm'l 5 % In Balance Demand/supply: Shortage Over Supply ∇acant (>5%) Pred <u>25 %</u> 385 45 Vacant Land Marketing time: Under 3 Mos **X** 3-6 Mos Over 6 Mos % **Factors Affecting Marketability** <u>Item</u> **Item** Poor N/A N/A Good **Employment Stability** Adequacy of Utilities X X X X XXXX **Property Compatibility** Convenience to Employment Convenience to Shopping Protection from Detrimental Conditions Convenience to Schools Police and Fire Protection General Appearance of Properties Adequacy of Public Transportation Recreational Facilities Appeal to Market Market Area Comments: Neighborhood Boundaries: North: Barrigada; South: University of Guam; West: Ordot-Chalan Pago; East: MARKET Pacific Ocean. Neighborhood Description: Mangilao involves well-established residential neighborhood characteristics with a central location near primary employment centers of Hagatna, Tamuning and Tumon. Overall appeal is good with primary land use of residential in the immediate vicinity. Commercial uses are located along primary roadways surrounding subject neighborhood (Route 8 and 10). Capitol of Hagatna 3.8 miles northwest. Dimensions: (See Plat Map) Site Area: 21.528 sf Zoning Classification: Description: A, Agricultural Zone One family uses permitted X Yes No No Improvements Do present improvements comply with existing zoning requirements? Uses allowed under current zoning: One family uses permitted. Are CC&Rs applicable? Yes X No Unknown Have the documents been reviewed? Yes No Ground Rent (if applicable) Comments: Highest & Best Use as improved: Present use, or Other use (explain) Actual Use as of Effective Date: Use as appraised in this report: Vacant Land Vacant Land Summary of Highest & Best Use: The highest and best use of the subject property is development with a single family dwelling. Other Off-site Improvements Public Private Utilities Public Provider/Description Frontage Type Corner frontage Electricity Street Paved/Undeveloped X Topography Fairly level Gas Size $\mathsf{X}$ Private bottled Width ~100 feet wide & ~40 feet wide 21,528 square feet (2,000 sm) Water X Surface Shane Asphalt Irregular Sanitary Sewer Drainage