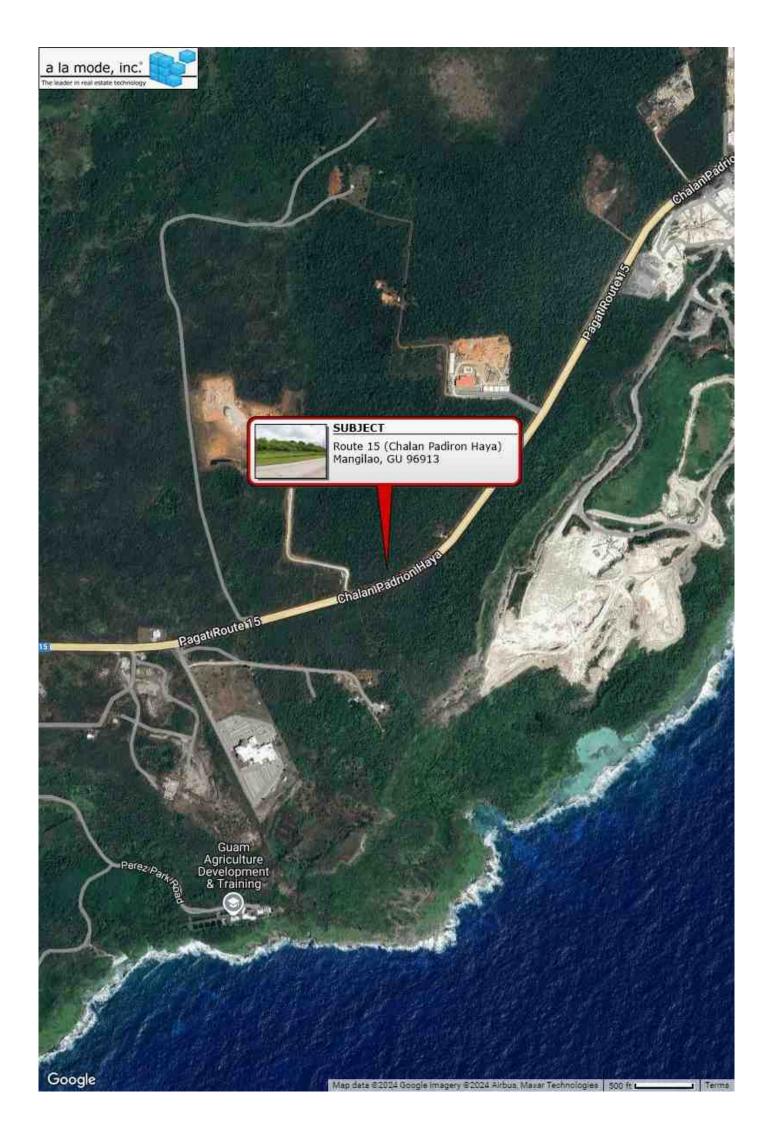

# **Subject Aerial Map**

| Client           | Guam Housing and Urban Renewal Authority |        |          |       |    |          |       |  |
|------------------|------------------------------------------|--------|----------|-------|----|----------|-------|--|
| Property Address | Route 15 (Chalan Padiron Ha              | ya)    |          |       |    |          |       |  |
| City             | Mangilao                                 | County | Mangilao | State | GU | Zip Code | 96913 |  |
| Annraiser        | Daniel D. Cayanan                        |        |          |       |    |          |       |  |