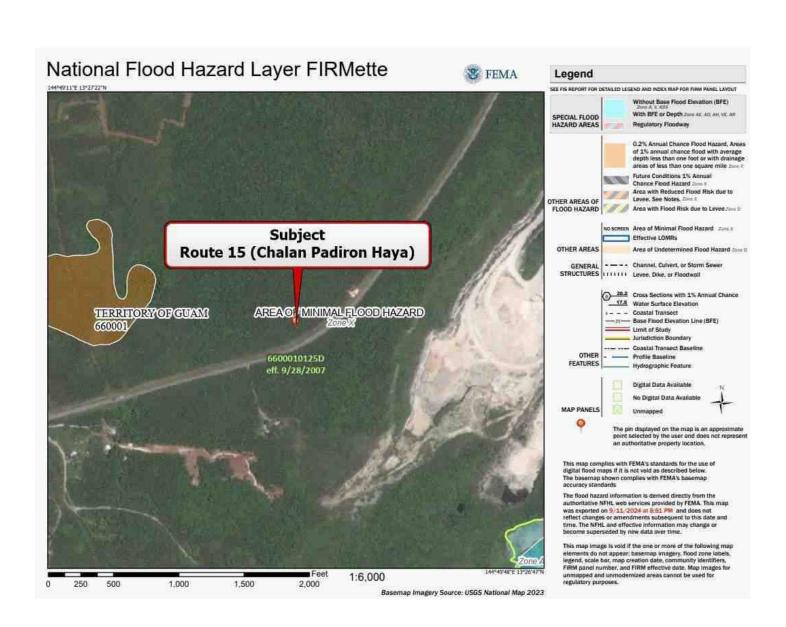

#### Flood Map

| Client           | Guam Housing and Urban Renewal Authority |        |          |          |          |       |  |
|------------------|------------------------------------------|--------|----------|----------|----------|-------|--|
| Property Address | Route 15 (Chalan Padiron Haya)           |        |          |          |          |       |  |
| City             | Mangilao                                 | County | Mangilao | State GL | Zip Code | 96913 |  |
| Appraiser        | Daniel D. Cavanan                        |        |          |          |          |       |  |