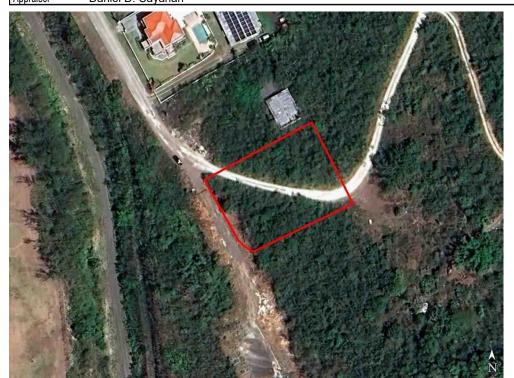

# **Subject Aerial Map**

| Client           | Guam Housing and Urban Renewal Authority |        |          |       |    |          |       |  |
|------------------|------------------------------------------|--------|----------|-------|----|----------|-------|--|
| Property Address | Route 15 (Chalan Padiron Ha              | ya)    |          |       |    |          |       |  |
| City             | Mangilao                                 | County | Mangilao | State | GU | Zip Code | 96913 |  |
| Annraiser        | Daniel D. Cayanan                        |        |          |       |    |          |       |  |