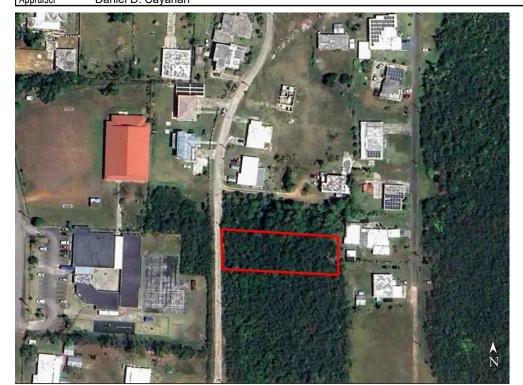

# **Aerial Map Outline**

| Client           | Guam Housing and Urban Renewal Authority |        |          |          |          |       |  |
|------------------|------------------------------------------|--------|----------|----------|----------|-------|--|
| Property Address | Route 15 (Chalan Padiron Haya)           |        |          |          |          |       |  |
| City             | Mangilao                                 | County | Mangilao | State GL | Zip Code | 96913 |  |
| Appraiser        | Daniel D. Cavanan                        |        |          |          |          |       |  |