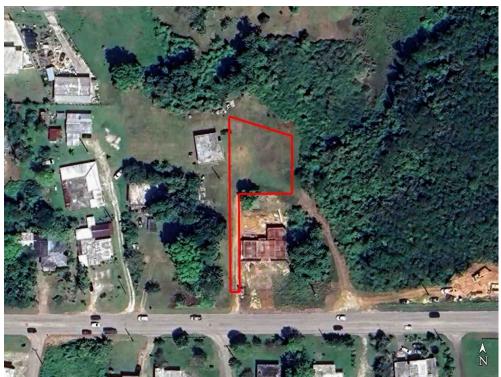

# **Aerial Map Outline**

| Client           | Guam Housing and Urban Renewal Authority |        |          |          |          |       |  |
|------------------|------------------------------------------|--------|----------|----------|----------|-------|--|
| Property Address | Route 15 (Chalan Padiron Haya)           |        |          |          |          |       |  |
| City             | Mangilao                                 | County | Mangilao | State GL | Zip Code | 96913 |  |
| Appraiser        | Daniel D. Cavanan                        |        |          |          |          |       |  |