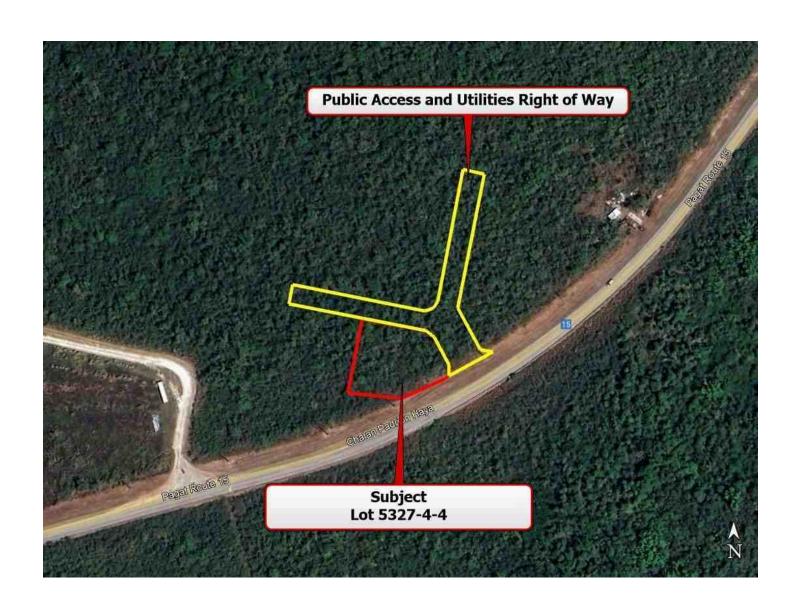

# **Aerial Map Outline**

| Client           | Guam Housing and Urban Renewal Authority |        |          |          |          |       |  |
|------------------|------------------------------------------|--------|----------|----------|----------|-------|--|
| Property Address | Route 15 (Chalan Padiron Haya)           |        |          |          |          |       |  |
| City             | Mangilao                                 | County | Mangilao | State GL | Zip Code | 96913 |  |
| Appraiser        | Daniel D. Cavanan                        |        |          |          |          |       |  |