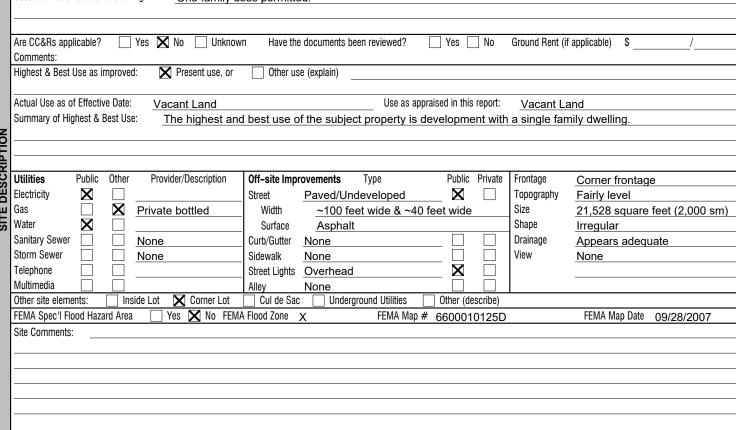

#### Cornerstone Valuation Inc, Guam AND APPRAISAL REPORT File No.: CVG 24-137 City: Mangilao State: GU Zip Code: 96913 Route 15 (Chalan Padiron Hava) Legal Description: County: Mangilao Lot 5327-4-4 R.E. Taxes: \$ 28 Assessor's Parcel #: 30000111960000 Tax Year: 2023 Special Assessments: \$ Market Area Name: Map Reference: 031FY2023 Census Tract: 9539.00 Mangilao Current Owner of Record: Hong Yi Tian Inc., a Guam corporation Borrower (if applicable): PUD De Minimis PUD Other (describe) HOA: \$ per year per month Project Type (if applicable): Vacant land Are there any existing improvements to the property? **X** No Yes If Yes, indicate current occupancy: Owner Tenant Vacant Not habitable If Yes, give a brief description: The purpose of this appraisal is to develop an opinion of: Market Value (as defined), or other type of value (describe) This report reflects the following value (if not Current, see comments): Current (the Inspection Date is the Effective Date) Retrospective Prospective Property Rights Appraised: Fee Simple Leasehold Leased Fee Other (describe) Intended Use: To assist the client in potential acquisition related, internal decision-making purposes of the subject property. ASSIGNM Intended User(s) (by name or type): The Client only. Client: Guam Housing and Urban Renewal Authority Address: 117 Bien Venida Avenue, Sinajana, GU 96910 Appraiser: 114 First Street, Tiyan, Maite, GU 96910 Daniel D. Cayanan Characteristics Change in Land Use Predominant Present Land Use One-Unit Housing Occupancy **X** Suburban Location: Urban Rural **PRICE** AGE One-Unit Not Likely 55 % Built up: 25-75% \$(000) In Process \* Over 75% Under 25% Owner 0 (yrs) 2-4 Unit 5 % Likely \* \* To: X Stable \_\_\_ Tenant Multi-Unit 10 % Rapid Slow Growth rate: 145 Iow 0 Increasing X Stable Declining Vacant (0-5%) High Property values: 900 50 Comm'l 5 % In Balance Demand/supply: Shortage Over Supply ∇acant (>5%) Pred <u>25 %</u> 385 45 Vacant Land Marketing time: Under 3 Mos **X** 3-6 Mos Over 6 Mos % **Factors Affecting Marketability** <u>Item</u> **Item** Poor N/A N/A Good **Employment Stability** Adequacy of Utilities X X X X XXXX **Property Compatibility** Convenience to Employment Convenience to Shopping Protection from Detrimental Conditions Convenience to Schools Police and Fire Protection General Appearance of Properties Adequacy of Public Transportation Recreational Facilities Appeal to Market Market Area Comments: Neighborhood Boundaries: North: Barrigada; South: University of Guam; West: Ordot-Chalan Pago; East: MARKET Pacific Ocean. Neighborhood Description: Mangilao involves well-established residential neighborhood characteristics with a central location near primary employment centers of Hagatna, Tamuning and Tumon. Overall appeal is good with primary land use of residential in the immediate vicinity. Commercial uses are located along primary roadways surrounding subject neighborhood (Route 8 and 10). Capitol of Hagatna 3.8 miles northwest. Dimensions: (See Plat Map) Site Area: 21.528 sf Zoning Classification: Description: A, Agricultural Zone One family uses permitted X Yes No No Improvements Do present improvements comply with existing zoning requirements? Uses allowed under current zoning: One family uses permitted. Are CC&Rs applicable? Yes X No Unknown Have the documents been reviewed? Yes No Ground Rent (if applicable) Comments: Highest & Best Use as improved: Present use, or Other use (explain) Actual Use as of Effective Date: Use as appraised in this report: Vacant Land Vacant Land Summary of Highest & Best Use: The highest and best use of the subject property is development with a single family dwelling. Other Off-site Improvements Public Private Utilities Public Provider/Description Frontage Type Corner frontage Electricity Street Paved/Undeveloped X Topography Fairly level Gas Size $\mathsf{X}$ Private bottled Width ~100 feet wide & ~40 feet wide 21,528 square feet (2,000 sm) Water X Surface Shane Asphalt Irregular Sanitary Sewer Drainage