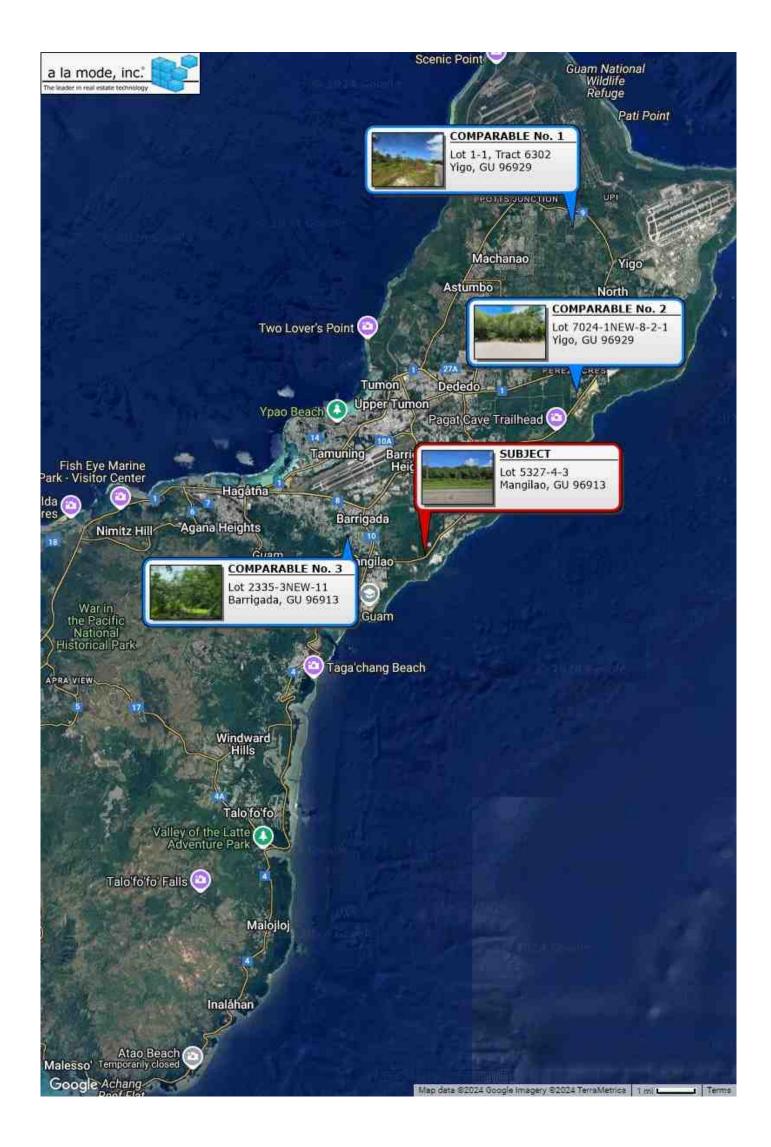

| County Guam | State G | iU | Zip Code | 96913 |
| Lender           | Guam Housing and Urban Renewal Authority |             |         |    |          |       |



Comparable 2

Comparable 1





Comparable 3

#### **Comparable Sales Map**

| Borrower/Client  | Guam Housing and Urban Renewal Authority |             |          |                |
|------------------|------------------------------------------|-------------|----------|----------------|
| Property Address | Lot 5327-4-3                             |             |          |                |
| City             | Mangilao                                 | County Guam | State GU | Zip Code 96913 |
| Lender           | Guam Housing and Urban Renewal Authority |             |          |                |



#### Site Map

| Borrower/Client  | Guam Housing and Urban Renewal Authority |             |          |                |  |
|------------------|------------------------------------------|-------------|----------|----------------|--|
| Property Address | Lot 5327-4-3                             |             |          |                |  |
| City             | Mangilao                                 | County Guam | State GU | Zip Code 96913 |  |
| Lender           | Guam Housing and Urban Renewal Authority |             |          |                |  |



## **Location Map**

| Borrower/Client  | Guam Housing and Urban Renewal Authority |             |          |                |  |
|------------------|------------------------------------------|-------------|----------|----------------|