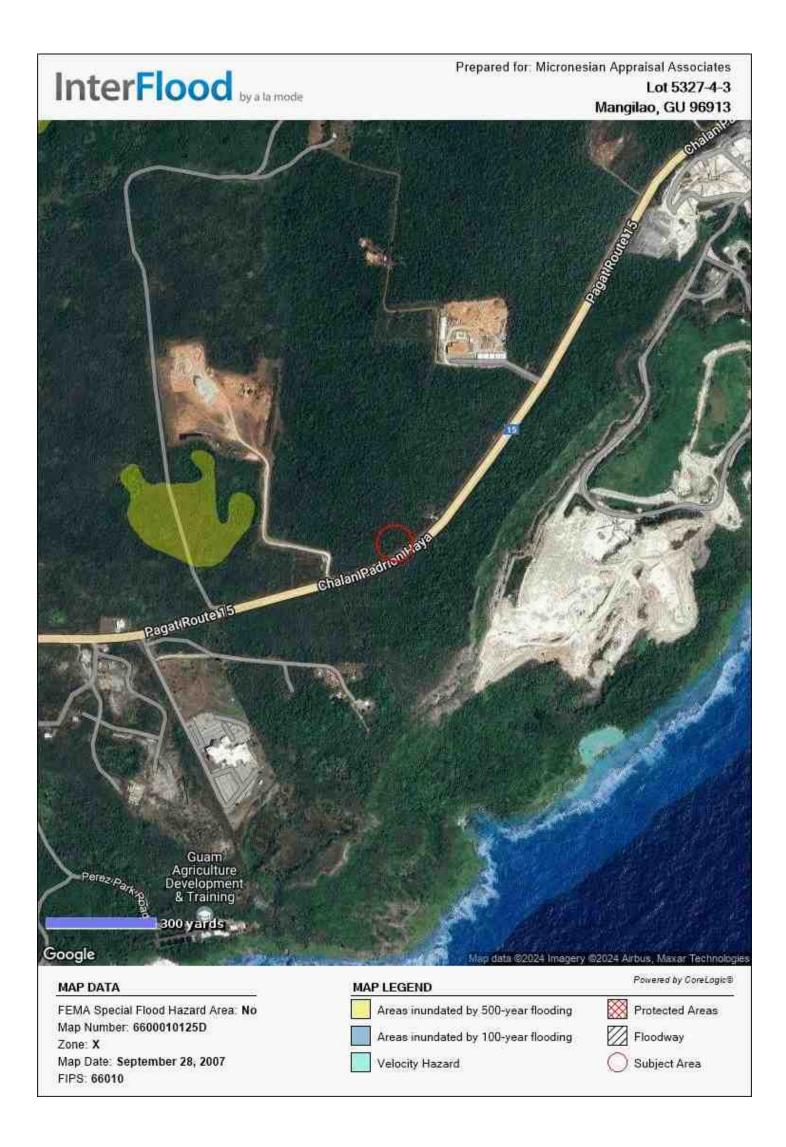

## **APPRAISAL OF REAL PROPERTY**

## LOCATED AT:

Lot 5327-4-3 Lot 5327-4-3 Mangilao, GU 96913