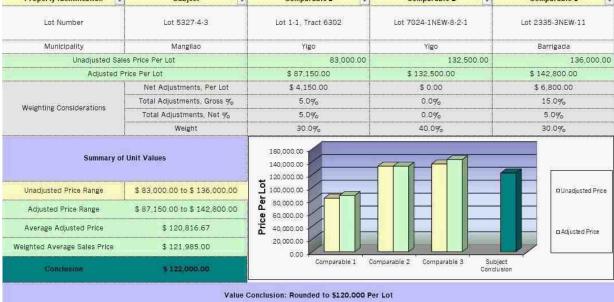

| Annan ann an ann an an ann an ann an ann an a |                                           |                                          |
|                               | 011 - 1/-1                                | wallow Deconstitution and Co                  | nclusion                                  |                                          |
|                               |                                           | nation: Reconciliation and Co                 | i                                         |                                          |
| Property Identification       | Site Vall.                                | Comparable 1                                  | Comparable 2                              | Comparable 3                             |



Form SCA - "TOTAL" appraisal software by a la mode, inc. - 1-800-ALAMODE

## **Comparable Photo Page**

| Borrower/Client  | Guam Housing and Urban Renewal Authority |             |          |                |  |
|------------------|------------------------------------------|-------------|----------|----------------|--|
| Property Address | Lot 5327-4-3                             |             |          |                |  |
| City             | Mangilao                                 | County Guam | State GU | Zip Code 96913 |  |
| Lender           | Guam Housing and Urban Renewal Authority |             |          |                |  |



Comparable 1 Lot 1-1, Tract 6302

Comparable 2 Lot 7024-1NEW-8-2-1



Comparable 3 Lot 2335-3NEW-11

## **Comparable Location Maps 1-3**

| Borrow