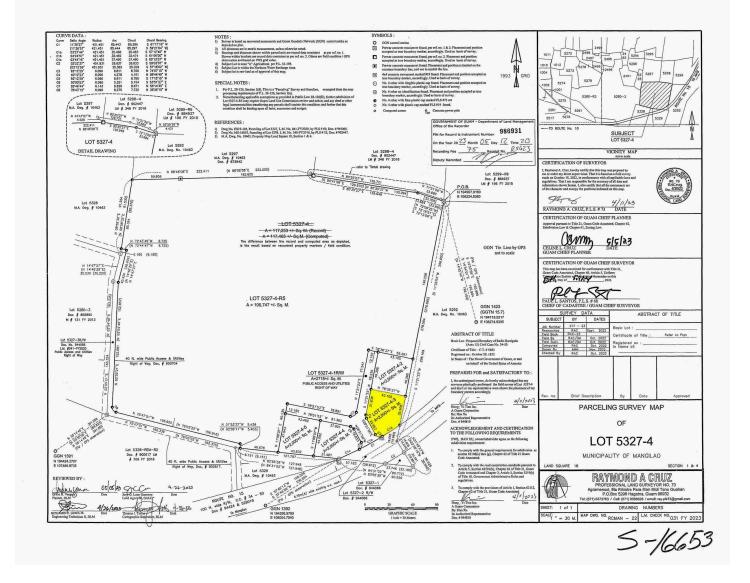

|                |
| City             | Mangilao                                 | County Guam | State GU | Zip Code 96913 |
| Lender           | Guam Housing and Urban Renewal Authority |             |          |                |



#### Site Map

| Borrower/Client  | Guam Housing and Urban Renewal Authority |             |          |                |  |
|------------------|------------------------------------------|-------------|----------|----------------|--|
| Property Address | Lot 5327-4-3                             |             |          |                |  |
| City             | Mangilao                                 | County Guam | State GU | Zip Code 96913 |  |
| Lender           | Guam Housing and Urban Renewal Authority |             |          |                |  |



## **Location Map**

| Borrower/Client  | Guam Housing and Urban Renewal Authority |             |          |                |  |
|------------------|------------------------------------------|-------------|----------|----------------|--|
| Property Address | Lot 5327-4-3                             |             |          |                |  |
| City             | Mangilao                                 | County Guam | State GU | Zip Code 96913 |  |
| Lender           | Guam Housing and Urban Renewal Authority |             |          |                |  |



## **Flood Map**

| Borrower/Client  | Guam Housing and Urban Renewal Authority |             |          |                |  |
|------------------|------------------------------------------|-------------|----------|--------------