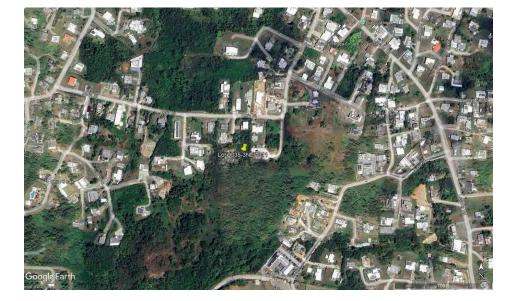

Renewal Authority |             |          |                |  |



Comparable 1 Lot 1-1, Tract 6302

Comparable 2 Lot 7024-1NEW-8-2-1



Comparable 3 Lot 2335-3NEW-11

## **Comparable Location Maps 1-3**

| Borrower/Client  | Guam Housing and Urban Renewal Authority |             |         |    |          |       |
|------------------|------------------------------------------|-------------|---------|----|----------|-------|
| Property Address | Lot 5327-4-3                             |             |         |    |          |       |
| City             | Mangilao                                 | County Guam | State G | iU | Zip Code | 96913 |
| Lender           | Guam Housing and Urban Renewal Authority |             |         |    |          |       |



Comparable 2

Comparable 1





Comparable 3

#### **Comparable Sales Map**

| Borrower/Client  | Guam Housing and Urban Renewal Authority |             |          |                |
|------------------|------------------------------------------|-------------|----------|----------------|
| Property Address | Lot 5327-4-3                             |             |          |                |
| City             | Mangilao                                 | County Guam | State GU | Zip Code 96913 |
| Lender           | Guam Housing and Urban Renewal Authority |             |          |                |



#### Site Map

| Borrower/Client  | Guam Housing and Urban Renewal Authority |             |          |                |  |
|------------------|------------------------------------------|-------------|----------|--------