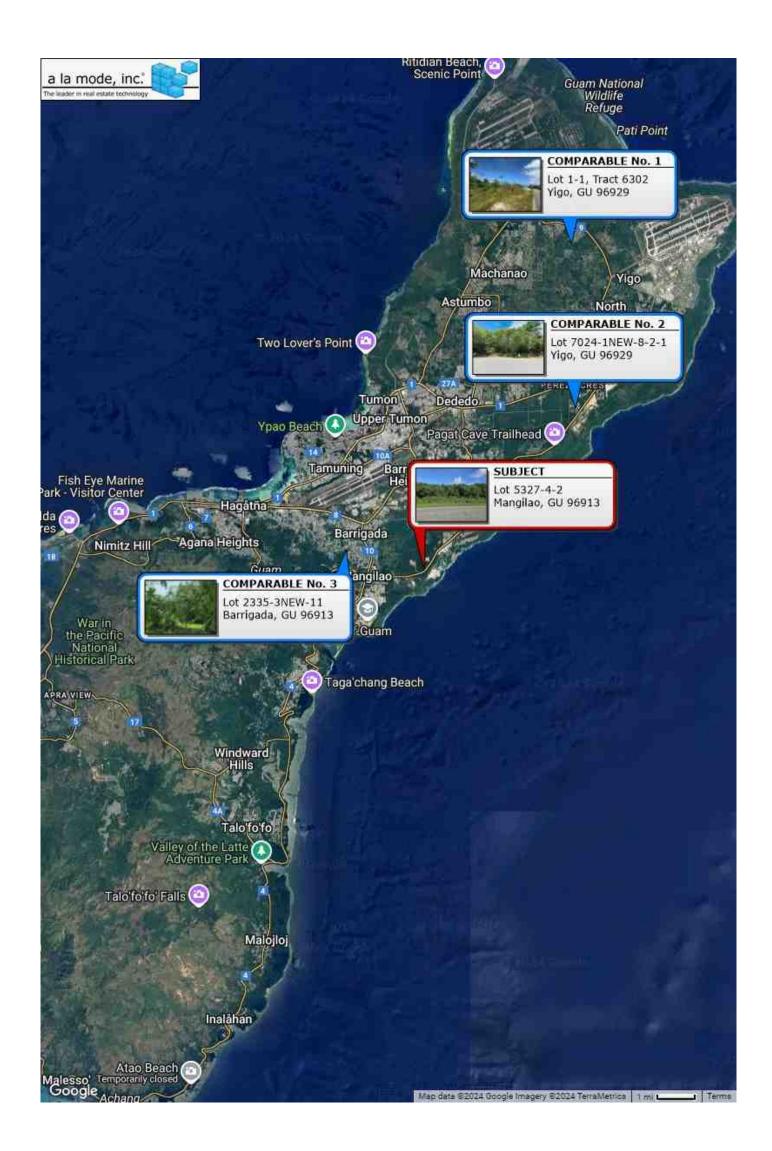

| Mangilao                                 | County Guam | State GU | Zip Code 96913 |
| Lender           | Guam Housing and Urhan Renewal Authority |             |          |                |



Comparable 1



Comparable 2



Comparable 3

#### **Location Map**

| Borrower/Client  | Huam Housing and Urban Renewal Authority |             |          |                |
|------------------|------------------------------------------|-------------|----------|----------------|
| Property Address | Lot 5327-4-2                             |             |          |                |
| City             | Mangilao                                 | County Guam | State GU | Zip Code 96913 |
| Lender           | Guam Housing and Urban Renewal Authority |             |          |                |



### Site Map

| Borrower/Client  | Huam Housing and Urban Renewal Authority |             |          |                |  |
|------------------|------------------------------------------|-------------|----------|----------------|--|
| Property Address | Lot 5327-4-2                             |             |          |                |  |
| City             | Mangilao                                 | County Guam | State GU | Zip Code 96913 |  |
| Lender           | Guam Housing and Urban Renewal Authority |             |          |                |  |



### **Location Map**

| Borrower/Client  | Huam Housing and Urban Renewal Authority |             |          |                |
|------------------|------------------------------------------|-------------|----------|----------------|
|