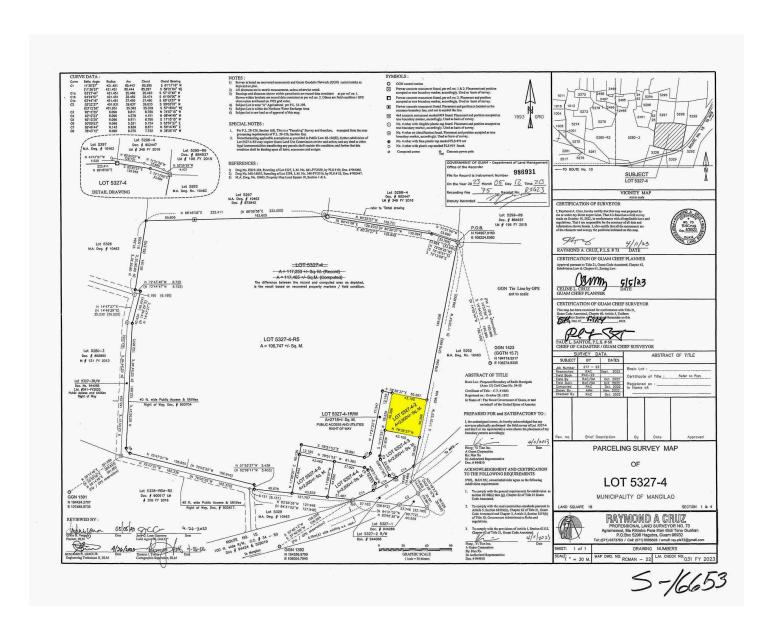

|                |
| City             | Mangilao                                 | County Guam | State GU | Zip Code 96913 |
| Lender           | Guam Housing and Urban Renewal Authority |             |          |                |



### Site Map

| Borrower/Client  | Huam Housing and Urban Renewal Authority |             |          |                |  |
|------------------|------------------------------------------|-------------|----------|----------------|--|
| Property Address | Lot 5327-4-2                             |             |          |                |  |
| City             | Mangilao                                 | County Guam | State GU | Zip Code 96913 |  |
| Lender           | Guam Housing and Urban Renewal Authority |             |          |                |  |



### **Location Map**

| Borrower/Client  | Huam Housing and Urban Renewal Authority |             |          |                |
|------------------|------------------------------------------|-------------|----------|----------------|
| Property Address | Lot 5327-4-2                             |             |          |                |
| City             | Mangilao                                 | County Guam | State GU | Zip Code 96913 |
| Lender           | Guam Housing and Urban Renewal Authority |             |          |                |



### Flood Map

| Borrower/Client  | Huam Housing and Urban Renewal Authority |             |          |                |
|------------------|------------------------------------------|-------------|----------|----------------|
| Property Addre