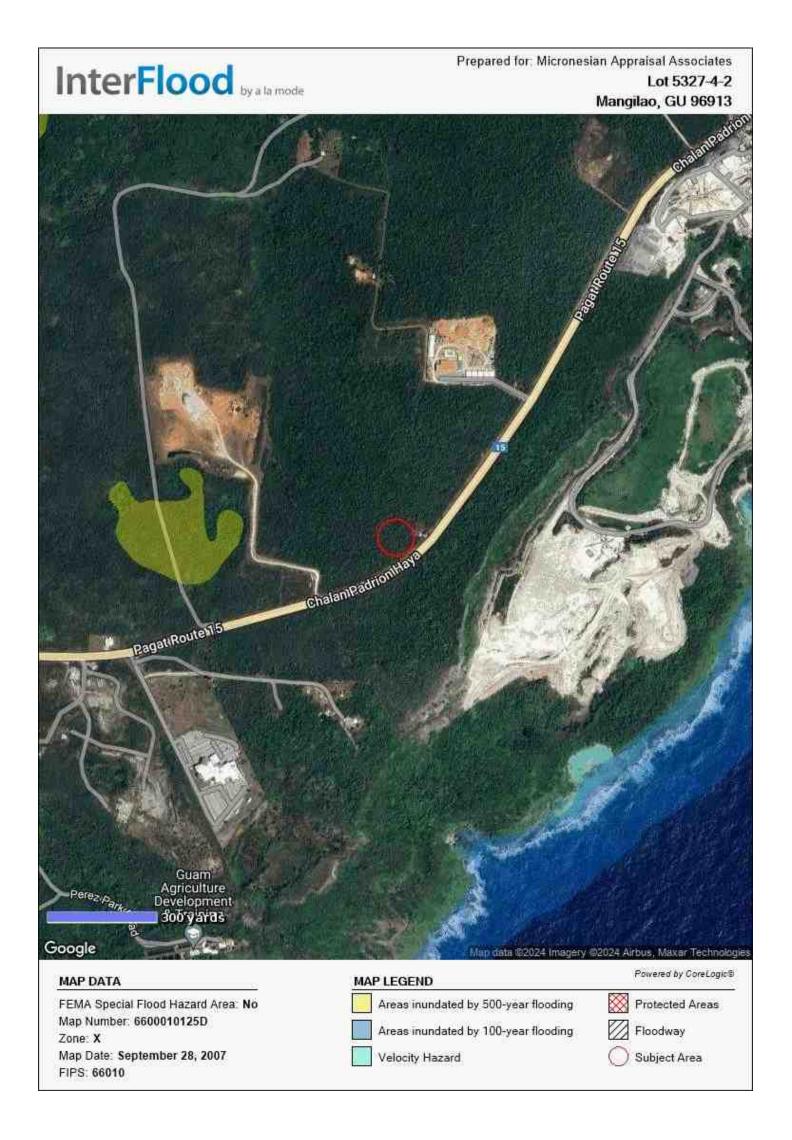

|          |                |
| City             | Mangilao                                 | County Guam | State GU | Zip Code 96913 |
| Lender           | Guam Housing and Urban Renewal Authority |             |          |                |



### Flood Map

| Borrower/Client  | Huam Housing and Urban Renewal Authority |             |          |                |
|------------------|------------------------------------------|-------------|----------|----------------|
| Property Address | Lot 5327-4-2                             |             |          |                |
| City             | Mangilao                                 | County Guam | State GU | Zip Code 96913 |
| Lender           | Guam Housing and Urban Renewal Authority |             |          |                |



#### Flood Map Key

| Borrower/Client  | Huam Housing and Urban Renewal Authority |             |          |                |
|------------------|------------------------------------------|-------------|----------|----------------|
| Property Address | Lot 5327-4-2                             |             |          |                |
| City             | Mangilao                                 | County Guam | State GU | Zip Code 96913 |
| Lender           | Guam Housing and Urban Renewal Authority |             |          |                |

| ZONE A   | No Base Flood Elevations determined.