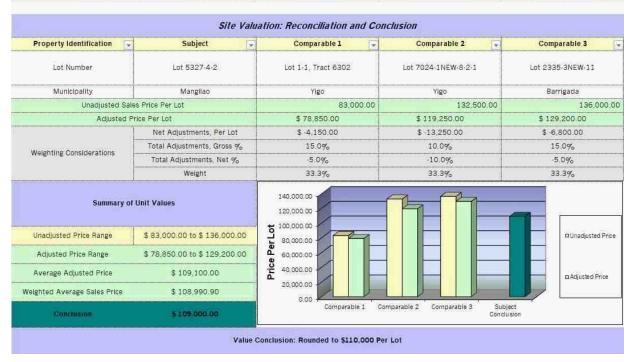

| Permitted arison tment Close Acces to Power & Water | Permitted  Equal  0%  Close Acces to Power & Water | Equal 0% Close Acces to Power & Water | Equal 0% Close Acces to Power & Wat      |



## **Comparable Photo Page**

| Borrower/Client  | Huam Housing and Urban Renewal Authority |             |          |                |
|------------------|------------------------------------------|-------------|----------|----------------|
| Property Address | Lot 5327-4-2                             |             |          |                |
| City             | Mangilao                                 | County Guam | State GU | Zip Code 96913 |
| Lender           | Guam Housing and Urban Renewal Authority |             |          |                |



Comparable 1

Lot 1-1, Tract 6302



**Comparable 2** Lot 7024-1NEW-8-2-1

Comparable 3
Lot 2335-3NEW-11



# **Comparable Location Maps 1-3**

| Borrower/Client  | Huam Housing and Urban Renewal Authority |             |          |