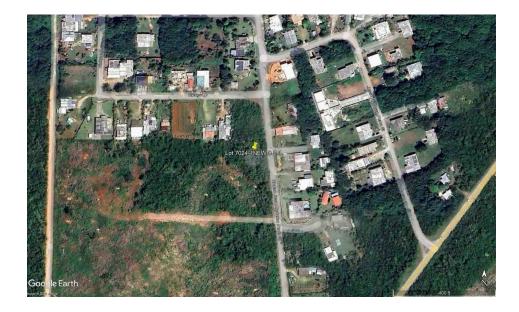

| Lender           | Guam Housing and Urban Renewal Authority |             |          |                |



Comparable 1

Lot 1-1, Tract 6302



**Comparable 2** Lot 7024-1NEW-8-2-1

Comparable 3
Lot 2335-3NEW-11



# **Comparable Location Maps 1-3**

| Borrower/Client  | Huam Housing and Urban Renewal Authority |             |          |                |
|------------------|------------------------------------------|-------------|----------|----------------|
| Property Address | Lot 5327-4-2                             |             |          |                |
| City             | Mangilao                                 | County Guam | State GU | Zip Code 96913 |
| Lender           | Guam Housing and Urhan Renewal Authority |             |          |                |



Comparable 1



Comparable 2



Comparable 3

#### **Location Map**

| Borrower/Client  | Huam Housing and Urban Renewal Authority |             |          |                |
|------------------|------------------------------------------|-------------|----------|----------------|
| Property Address | Lot 5327-4-2                             |             |          |                |
| City             | Mangilao                                 | County Guam | State GU | Zip Code 96913 |
| Lender           | Guam Housing and Urban Renewal Authority |             |          |                |



### Site Map

| Borrower/Client  | Huam Housing and Urban Renewal Authority |             |          |                |  |
|------------------|------------------------------------------|-------------|----------|-