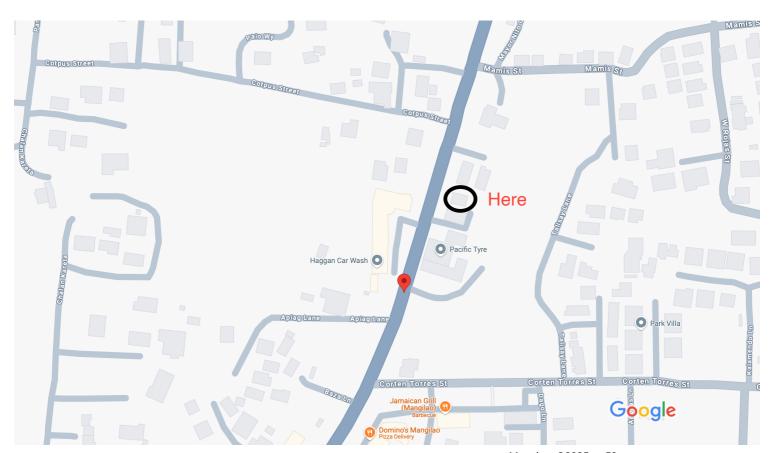

|                               | SEE MAP ON BACK                |



## PLEASE DRAW / INCLUDE A MAP TO YOUR UNIT LOCATION

1,

### 344 Vietnam Veterans Memorial Highway



apartments



Map data ©2025 50 m **■**