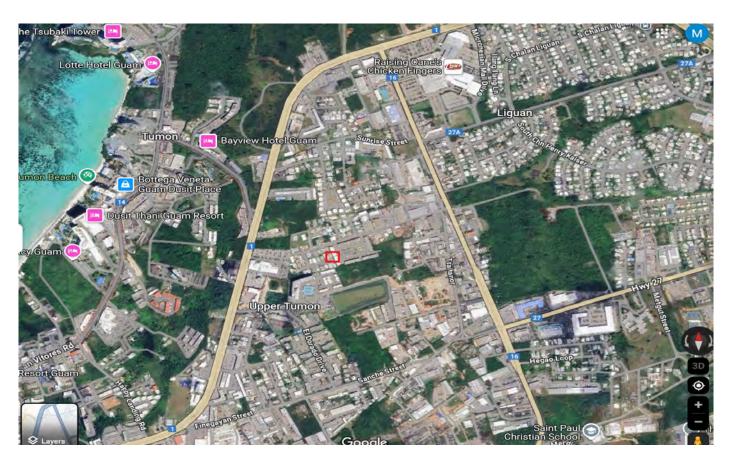

## PLEASE DRAW / INCLUDE A MAP TO YOUR UNIT LOCATION

Located in proximity to Route 16, just a stone's throw away from Micronesia Mall and all your preferred retail destinations. This Property is approved for Section 8 housing assistance.