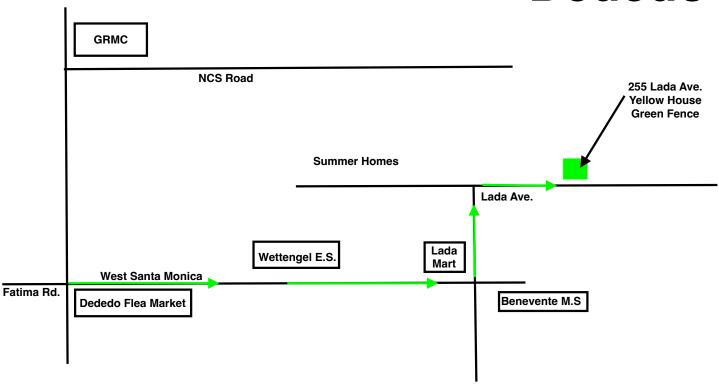

|                               | SEE MAP ON BACK                |



## PLEASE DRAW / INCLUDE A MAP TO YOUR UNIT LOCATION

# **Dededo**