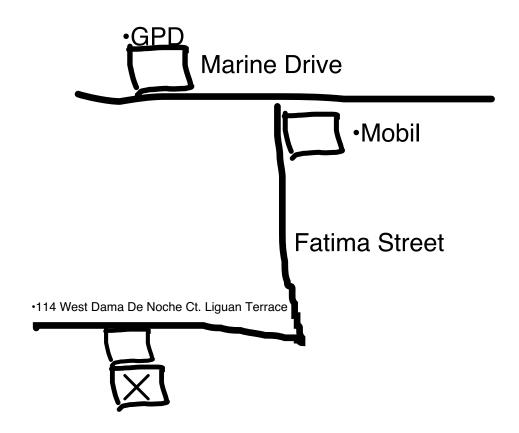

## **UNIT FOR RENT**

| NAME: Jeannie Del Castillo                                                                          | DATE: <u>01-14-2025</u> |
|-----------------------------------------------------------------------------------------------------|-------------------------|
| TEL. NO.(S) HOME: CELL:671-929-34                                                                   | 134 WORK:               |
| UNIT LOCATION: 114 West Dama De Noche Ct., Dededo, GU 96929                                         |                         |
| RENT PER MONTH: \$ 3,200 No. of Bdrm(s):                                                            | No. of Bthrm:           |
| If you own one or more dwelling units, bedroom size, please indicate the number of vacant units: _O |                         |
| UNFURNISHED X FULLY FURNISHED (Range, Refrigerator, Water Heater)                                   |                         |
| WITHOUT UTILITIES WITH UTILITIES (Electricity, Water, Sewer)                                        |                         |
| TYPE OF UNIT                                                                                        |                         |
| SINGLE HOUSE DUPLEX                                                                                 | MOBILE HOME             |
| APARTMENT HIGH RISE APARTMENT                                                                       | OTHER                   |
| Is the unit ADA (Americans with Disabilities Act) Accessible?                                       |                         |
| UNIT AVAILABLE ON: ASAP                                                                             | SEE MAP ON BACK         |

## PLEASE DRAW / INCLUDE A MAP TO YOUR UNIT LOCATION